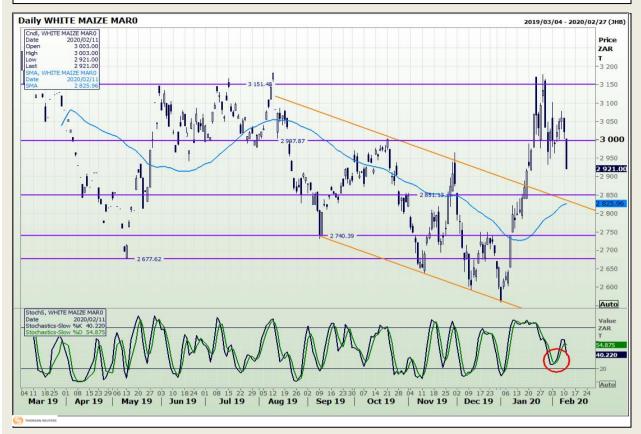

## **Technical Analysis**

South African Futures Exchange - Maize

DISCLAIMER: This report has been prepared by GroCapital Financial Services Pty Ltd, a wholly owned subsidiary of AFGRI Operations Limitedis provided to you for information purposes only.GROCAPITAL AND AFGRI hereby certify that the views expressed in this report were obtained from sources which GROCAPITAL AND AFGRI consider to be reliable.GROCAPITAL AND AFGRI do not make any representations or give any guarantees or warranties, expressed or implied, as to the correctness, accuracy or completeness of the report.Neither GROCAPITAL AND AFGRI, nor any of their respective officers, directors, partners or employees, shall assume any liability for any losses arising from errors or omissions in the opinions, forecasts or information, irrespective of whether there has been any negligence by GroCapital and AFGRI, their affiliate, or their respective officers, directors, partners or employees, regardless of whether such damages were foreseen or unforeseen. The information contained in this report is confidential and may be subject to legal privilege. This

Market Report : 12 February 2020

3rd Floor, AFGRI Building 12 Byls Bridge Boulevard Highveld Extension 73