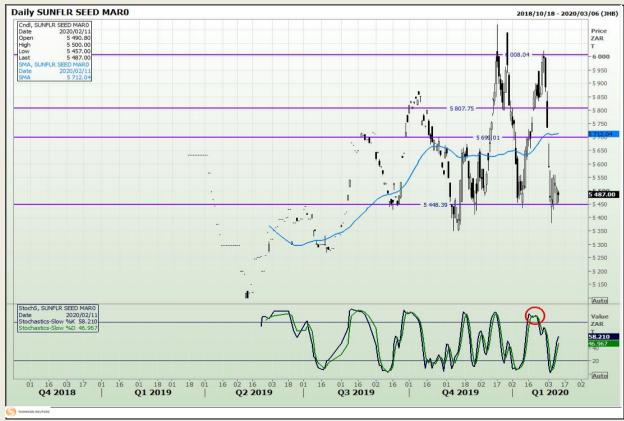

## **Technical Analysis**

South African Futures Exchange - Sunflower

DISCLAIMER: This report has been prepared by GroCapital Financial Services Pty Ltd, a wholly owned subsidiary of AFGRI Operations Limitedis provided to you for information purposes only.GROCAPITAL AND AFGRI hereby certify that the views expressed in this report were obtained from sources which GROCAPITAL AND AFGRI consider to be reliable.GROCAPITAL AND AFGRI do not make any representations or give any guarantees or warranties, expressed or implied, as to the correctness, accuracy or completeness of the report.Net Hort GROCAPITAL AND AFGRI, nor any of their respective officers, directors, partners or employees, shall assume any liability for any losses arising from errors or omissions in the opinions, forecasts or information, irrespective of whether there has been any negligence by GroCapital and AFGRI, their affiliate, or their respective officers, directors, partners or employees, regardless of whether such damages were foreseen or unforeseen. The information contained in this report is confidential and may be subject to legal privilege. This