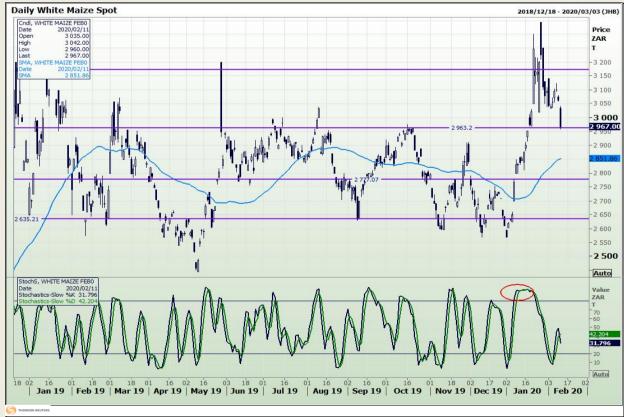

## **Technical Analysis**

South African Futures Exchange - Maize

DISCLAIMER: This report has been prepared by GroCapital Financial Services Pty Ltd, a wholly owned subsidiary of AFGRI Operations Limitedis provided to you for information purposes only.GROCAPITAL AND AFGRI hereby certify that the views expressed in this report were obtained from sources which GROCAPITAL AND AFGRI consider to be reliable.GROCAPITAL AND AFGRI do not make any representations or give any guarantees or warranties, expressed or implied, as to the correctness, accuracy or completeness of the report.Net Horn GROCAPITAL AND AFGRI, nor any of their respective forces, directors, partners or employees, shall assume any liability for any losses arising from errors or omissions in the opinions, forecasts or information, irrespective of whether there has been any negligence by GroCapital and AFGRI, their affiliate, or their respective officers, directors, partners or employees, regardless of whether such damages were foreseen or unforeseen. The information contained in this report is confidential and may be subject to legal privilege. This

Market Report : 12 February 2020

3rd Floor, AFGRI Building 12 Byls Bridge Boulevard Highveld Extension 73