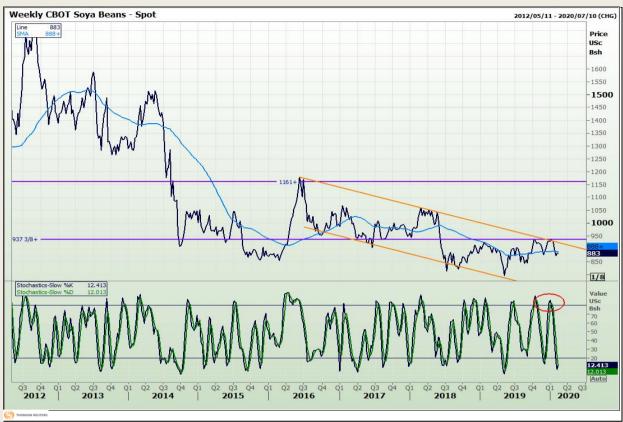

## **Technical Analysis**

Chicago Board of Trade - Soybeans

DISCLAIMER: This report has been prepared by GroCapital Financial Services Pty Ltd, a wholly owned subsidiary of AFGRI Operations Limitedis provided to you for information purposes only.GROCAPITAL AND AFGRI hereby certify that the views expressed in this report were obtained from sources which GROCAPITAL AND AFGRI consider to be reliable.GROCAPITAL AND AFGRI do not make any representations or give any guarantees or warranties, expressed or implied, as to the correctness, accuracy or completeness of the report.Net here GROCAPITAL AND AFGRI, nor any of their respective officers, directors, partners or employees shall assume any liability for any losses arising from errors or omissions in the opinions, forecasts or information, irrespective of whether there has been any negligence by GroCapital and AFGRI, their affiliate, or their respective officers, directors, partners or employees, regardless of whether such damages were foreseen or unforeseen. The information contained in this report is confidential and may be subject to legal privilege. This

Market Report : 12 February 2020

3rd Floor, AFGRI Building 12 Byls Bridge Boulevard Highveld Extension 73