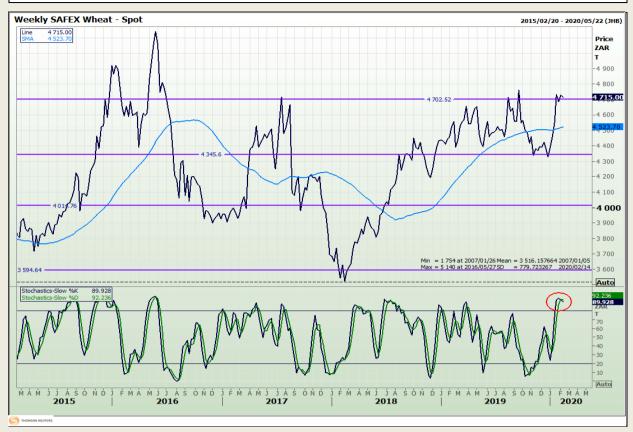

## **Technical Analysis**

South African Futures Exchange - Wheat

DISCLAIMER: This report has been prepared by GroCapital Financial Services Pty Ltd, a wholly owned subsidiary of AFGRI Operations Limitedis provided to you for information purposes only.GROCAPITAL AND AFGRI hereby certify that the views expressed in this report were obtained from sources which GROCAPITAL AND AFGRI consider to be reliable.GROCAPITAL AND AFGRI do not make any representations or give any guarantees or warranties, expressed or implied, as to the correctness, accuracy or completeness of the report.Net Hort GROCAPITAL AND AFGRI, nor any of their respective officers, directors, partners or employees, shall assume any liability for any losses arising from errors or omissions in the opinions, forecasts or information, irrespective of whether there has been any negligence by GroCapital and AFGRI, their affiliate, or their respective officers, directors, partners or employees, regardless of whether such damages were foreseen or unforeseen. The information contained in this report is confidential and may be subject to legal privilege. This