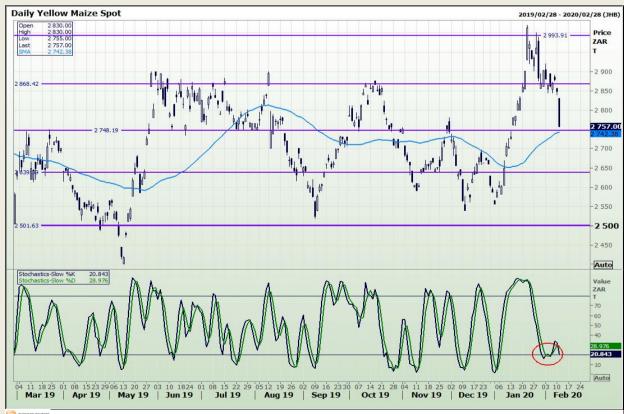

## **Technical Analysis**

South African Futures Exchange - Maize

DISCLAIMER: This report has been prepared by GroCapital Financial Services Pty Ltd, a wholly owned subsidiary of AFGRI Operations Limitedis provided to you for information purposes only.GROCAPITAL AND AFGRI hereby certify that the views expressed in this report were obtained from sources which GROCAPITAL AND AFGRI consider to be reliable.GROCAPITAL AND AFGRI do not make any representations or give any guarantees or warranties, expressed or implied, as to the correctness, accuracy or completeness of the report.Net Hort GROCAPITAL AND AFGRI, nor any of their respective officers, directors, partners or employees shall assume any liability for any losses arising from errors or omissions in the opinions, forecasts or information, irrespective of whether there has been any negligence by GroCapital and AFGRI, their affiliate, or their respective officers, directors, partners or employees, regardless of whether such damages were foreseen or unforeseen. The information contained in this report is confidential and may be subject to legal privilege. This

Market Report : 12 February 2020

3rd Floor, AFGRI Building 12 Byls Bridge Boulevard Highveld Extension 73