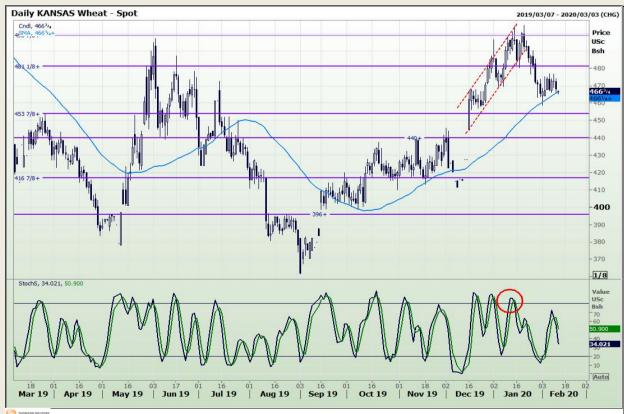

## **Technical Analysis**

Chicago Board of Trade and Kansas Board of Trade - Wheat

DISCLAIMER: This report has been prepared by GroCapital Financial Services Pty Ltd, a wholly owned subsidiary of AFGRI Operations Limitedis provided to you for information purposes only.GROCAPITAL AND AFGRI hereby certify that the views expressed in this report were obtained from sources which GROCAPITAL AND AFGRI consider to be reliable.GROCAPITAL AND AFGRI do not make any representations or give any guarantees or warranties, expressed or implied, as to the correctness, accuracy or completeness of the report.Neither GROCAPITAL AND AFGRI, on any of their respective officers, directors, partners or employees, shall assume any liability for any losses arising from errors or omissions in the opinions, forecasts or information, irrespective of whether there has been any negligence by GroCapital and AFGRI, their affiliate, or their respective officers, directors, partners or employees, regardless of whether such damages were foreseen or unforeseen. The information contained in this report is confidential and may be subject to legal privilege. This

Market Report : 12 February 2020

3rd Floor, AFGRI Building 12 Byls Bridge Boulevard Highveld Extension 73