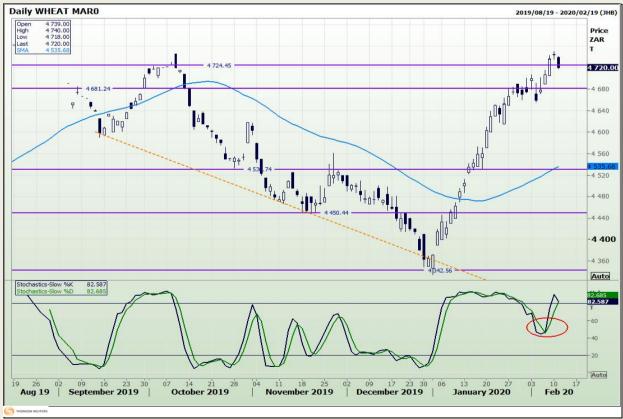

## **Technical Analysis**

South African Futures Exchange - Wheat

DISCLAIMER: This report has been prepared by GroCapital Financial Services Pty Ltd, a wholly owned subsidiary of AFGRI Operations Limitedis provided to you for information purposes only.GROCAPITAL AND AFGRI hereby certify that the views expressed in this report were obtained from sources which GROCAPITAL AND AFGRI consider to be reliable.GROCAPITAL AND AFGRI do not make any representations or give any guarantees or warranties, expressed or implied, as to the correctness, accuracy or completeness of the report.Net Hort GROCAPITAL AND AFGRI, nor any of their respective officers, directors, partners or employees, shall assume any liability for any losses arising from errors or omissions in the opinions, forecasts or information, irrespective of whether there has been any negligence by GroCapital and AFGRI, their affiliate, or their respective officers, directors, partners or employees, regardless of whether such damages were foreseen or unforeseen. The information contained in this report is confidential and may be subject to legal privilege. This

Market Report : 12 February 2020

3rd Floor, AFGRI Building 12 Byls Bridge Boulevard Highveld Extension 73