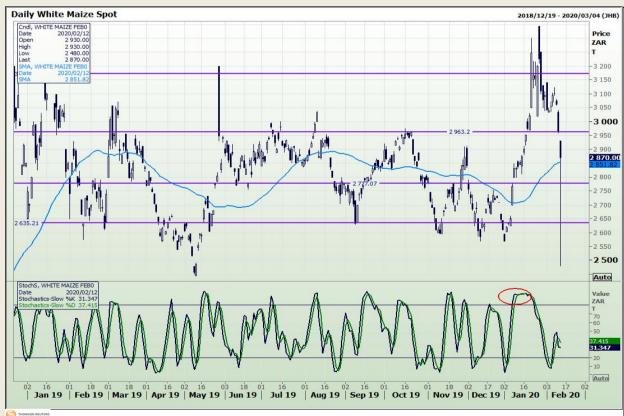

## **Technical Analysis**

South African Futures Exchange - Maize

DISCLAIMER: This report has been prepared by GroCapital Financial Services Pty Ltd, a wholly owned subsidiary of AFGRI Operations Limitedis provided to you for information purposes only.GROCAPITAL AND AFGRI hereby certify that the views expressed in this report were obtained from sources which GROCAPITAL AND AFGRI consider to be reliable.GROCAPITAL AND AFGRI do not make any representations or give any guarantees or warranties, expressed or implied, as to the correctness, accuracy or completeness of the report.Net Hort GROCAPITAL AND AFGRI, nor any of their respective officers, directors, partners or employees shall assume any liability for any losses arising from errors or omissions in the opinions, forecasts or information, irrespective of whether there has been any negligence by GroCapital and AFGRI, their affiliate, or their respective officers, directors, partners or employees, regardless of whether such damages were foreseen or unforeseen. The information contained in this report is confidential and may be subject to legal privilege. This