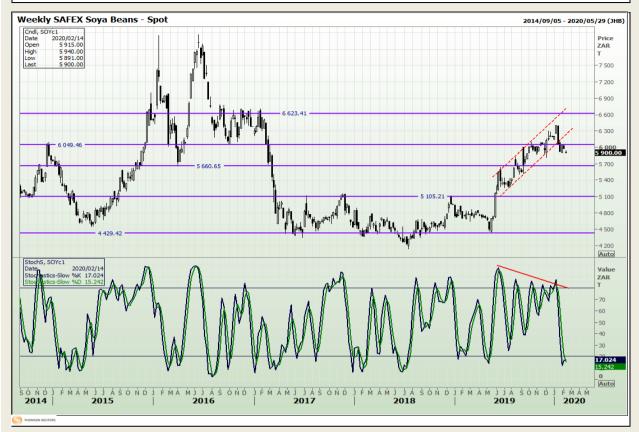

## **Technical Analysis**

**South African Futures Exchange - Soybeans** 

DISCLAIMER: This report has been prepared by GroCapital Financial Services Pty Ltd, a wholly owned subsidiary of AFGRI Operations Limitedis provided to you for information purposes only.GROCAPITAL AND AFGRI hereby certify that the views expressed in this report were obtained from sources which GROCAPITAL AND AFGRI consider to be reliable.GROCAPITAL AND AFGRI do not make any representations or give any guarantees or warranties, expressed or implied, as to the correctness, accuracy or completeness of the report.Neither GROCAPITAL AND AFGRI, on any of their respective officers, directors, partners or employees, shall assume any liability for any losses arising from errors or omissions in the opinions, forecasts or information, irrespective of whether there has been any negligence by GroCapital and AFGRI, their affiliate, or their respective officers, directors, partners or employees, regardless of whether such damages were foreseen or unforeseen. The information contained in this report is confidential and may be subject to legal privilege. This