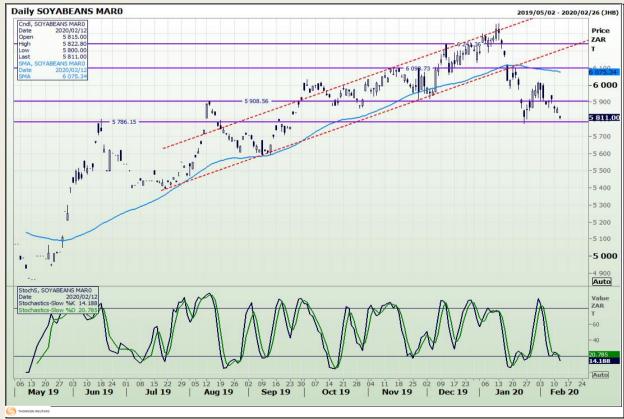

## **Technical Analysis**

**South African Futures Exchange - Soybeans** 

DISCLAIMER: This report has been prepared by GroCapital Financial Services Pty Ltd, a wholly owned subsidiary of AFGRI Operations Limitedis provided to you for information purposes only.GROCAPITAL AND AFGRI hereby certify that the views expressed in this report were obtained from sources which GROCAPITAL AND AFGRI consider to be reliable.GROCAPITAL AND AFGRI do not make any representations or give any guarantees or warranties, expressed or implied, as to the correctness, accuracy or completeness of the report.Neither GROCAPITAL AND AFGRI, on any of their respective officers, directors, partners or employees, shall assume any liability for any losses arising from errors or omissions in the opinions, forecasts or information, irrespective of whether there has been any negligence by GroCapital and AFGRI, their affiliate, or their respective officers, directors, partners or employees, regardless of whether such damages were foreseen or unforeseen. The information contained in this report is confidential and may be subject to legal privilege. This