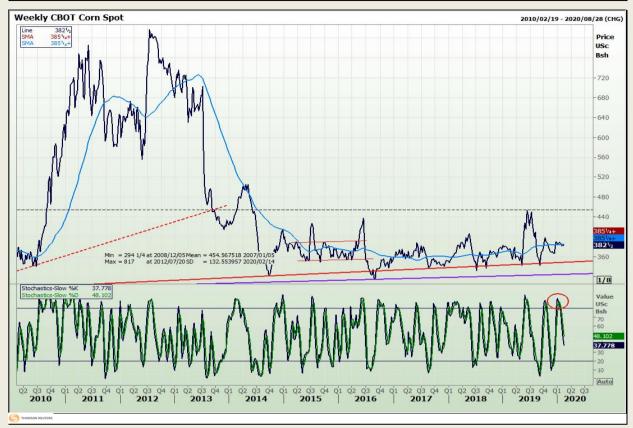

## **Technical Analysis**

Chicago Board of Trade - Corn

DISCLAIMER: This report has been prepared by GroCapital Financial Services Pty Ltd, a wholly owned subsidiary of AFGRI Operations Limitedis provided to you for information purposes only.GROCAPITAL AND AFGRI hereby certify that the views expressed in this report were obtained from sources which GROCAPITAL AND AFGRI consider to be reliable.GROCAPITAL AND AFGRI do not make any representations or give any guarantees or warranties, expressed or implied, as to the correctness, accuracy or completeness of the report.Neither GROCAPITAL AND AFGRI, on any of their respective officers, directors, partners or employees, shall assume any liability for any losses arising from errors or omissions in the opinions, forecasts or information, irrespective of whether there has been any negligence by GroCapital and AFGRI, their affiliate, or their respective officers, directors, partners or employees, regardless of whether such damages were foreseen or unforeseen. The information contained in this report is confidential and may be subject to legal privilege. This

Market Report : 13 February 2020

3rd Floor, AFGRI Building 12 Byls Bridge Boulevard Highveld Extension 73