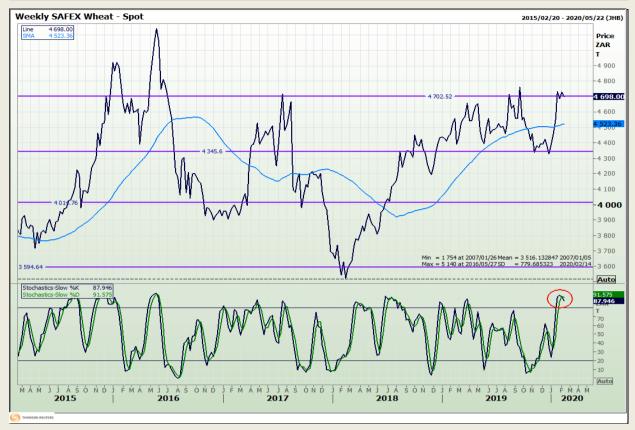

## **Technical Analysis**

South African Futures Exchange - Wheat

DISCLAIMER: This report has been prepared by GroCapital Financial Services Pty Ltd, a wholly owned subsidiary of AFGRI Operations Limitedis provided to you for information purposes only.GROCAPITAL AND AFGRI hereby certify that the views expressed in this report were obtained from sources which GROCAPITAL AND AFGRI consider to be reliable.GROCAPITAL AND AFGRI do not make any representations or give any guarantees or warranties, expressed or implied, as to the correctness, accuracy or completeness of the report.Net Hort GROCAPITAL AND AFGRI, nor any of their respective officers, directors, partners or employees, shall assume any liability for any losses arising from errors or omissions in the opinions, forecasts or information, irrespective of whether there has been any negligence by GroCapital and AFGRI, their affiliate, or their respective officers, directors, partners or employees, regardless of whether such damages were foreseen or unforeseen. The information contained in this report is confidential and may be subject to legal privilege. This