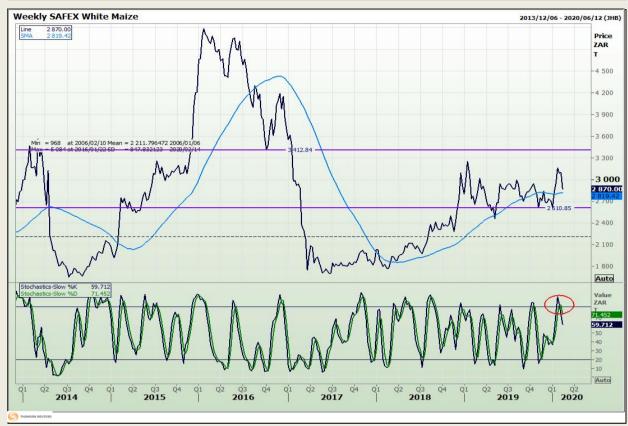

## **Technical Analysis**

South African Futures Exchange - Maize

DISCLAIMER: This report has been prepared by GroCapital Financial Services Pty Ltd, a wholly owned subsidiary of AFGRI Operations Limitedis provided to you for information purposes only.GROCAPITAL AND AFGRI hereby certify that the views expressed in this report were obtained from sources which GROCAPITAL AND AFGRI consider to be reliable.GROCAPITAL AND AFGRI do not make any representations or give any guarantees or warranties, expressed or implied, as to the correctness, accuracy or completeness of the report.Net Hort GROCAPITAL AND AFGRI, nor any of their respective officers, directors, partners or employees shall assume any liability for any losses arising from errors or omissions in the opinions, forecasts or information, irrespective of whether there has been any negligence by GroCapital and AFGRI, their affiliate, or their respective officers, directors, partners or employees, regardless of whether such damages were foreseen or unforeseen. The information contained in this report is confidential and may be subject to legal privilege. This

Market Report : 13 February 2020

3rd Floor, AFGRI Building 12 Byls Bridge Boulevard Highveld Extension 73