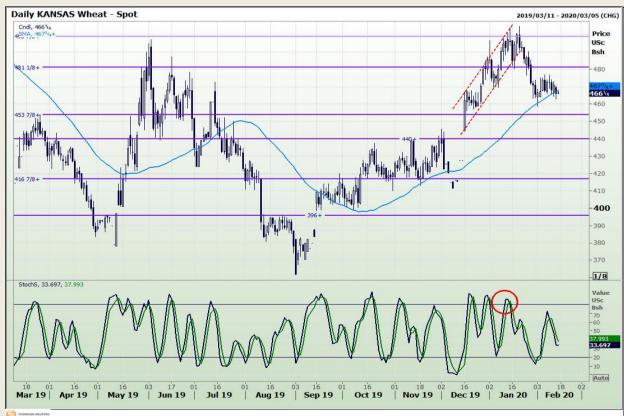

# **Technical Analysis**

Chicago Board of Trade and Kansas Board of Trade - Wheat

DISCLAIMER: This report has been prepared by GroCapital Financial Services Pty Ltd, a wholly owned subsidiary of AFGRI Operations Limitedis provided to you for information purposes only.GROCAPITAL AND AFGRI hereby certify that the views expressed in this report were obtained from sources which GROCAPITAL AND AFGRI consider to be reliable.GROCAPITAL AND AFGRI do not make any representations or give any guarantees or warranties, expressed or implied, as to the correctness, accuracy or completeness of the report.Net here GROCAPITAL AND AFGRI, nor any of their respective officers, directors, partners or employees shall assume any liability for any losses arising from errors or omissions in the opinions, forecasts or information, irrespective of whether there has been any negligence by GroCapital and AFGRI, their affiliate, or their respective officers, directors, partners or employees, regardless of whether such damages were foreseen or unforeseen or the information contained in this report is confidential and may be subject to legal privilege. This

Market Report : 14 February 2020

3rd Floor, AFGRI Building 12 Byls Bridge Boulevard Highveld Extension 73