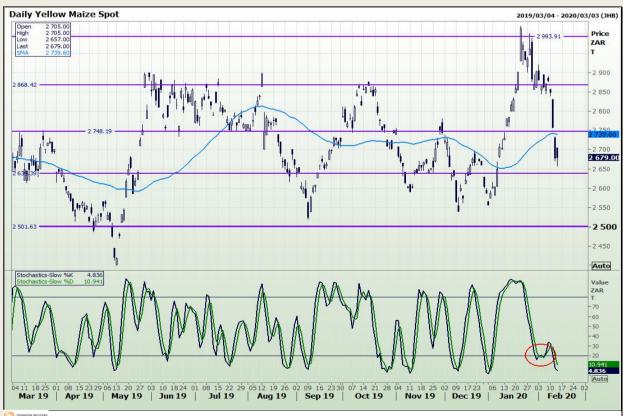

# **Technical Analysis**

South African Futures Exchange - Maize

DISCLAIMER: This report has been prepared by GroCapital Financial Services Pty Ltd, a wholly owned subsidiary of AFGRI Operations Limitedis provided to you for information purposes only.GROCAPITAL AND AFGRI hereby certify that the views expressed in this report were obtained from sources which GROCAPITAL AND AFGRI consider to be reliable.GROCAPITAL AND AFGRI do not make any representations or give any guarantees or warranties, expressed or implied, as to the correctness, accuracy or completeness of the report.Net Hort GROCAPITAL AND AFGRI, nor any of their respective officers, directors, partners or employees shall assume any liability for any losses arising from errors or omissions in the opinions, forecasts or information, irrespective of whether there has been any negligence by GroCapital and AFGRI, their affiliate, or their respective officers, directors, partners or employees, regardless of whether such damages were foreseen or unforeseen. The information contained in this report is confidential and may be subject to legal privilege. This

Market Report : 14 February 2020

3rd Floor, AFGRI Building 12 Byls Bridge Boulevard Highveld Extension 73