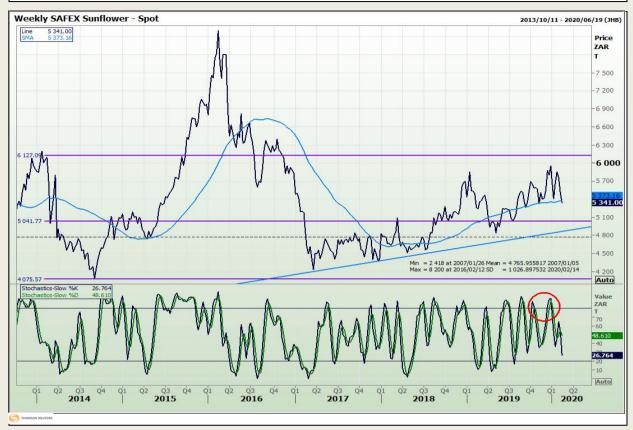

Market Report : 14 February 2020

3rd Floor, AFGRI Building 12 Byls Bridge Boulevard Highveld Extension 73

# **Technical Analysis**

South African Futures Exchange - Sunflower

DISCLAIMER: This report has been prepared by GroCapital Financial Services Pty Ltd, a wholly owned subsidiary of AFGRI Operations Limitedis provided to you for information purposes only.GROCAPITAL AND AFGRI hereby certify that the views expressed in this report were obtained from sources which GROCAPITAL AND AFGRI consider to be reliable.GROCAPITAL AND AFGRI do not make any representations or give any guarantees or warranties, expressed or implied, as to the correctness, accuracy or completeness of the report.Net Hort GROCAPITAL AND AFGRI, nor any of their respective officers, directors, partners or employees, shall assume any liability for any losses arising from errors or omissions in the opinions, forecasts or information, irrespective of whether there has been any negligence by GroCapital and AFGRI, their affiliate, or their respective officers, directors, partners or employees, regardless of whether such damages were foreseen or unforeseen. The information contained in this report is confidential and may be subject to legal privilege. This