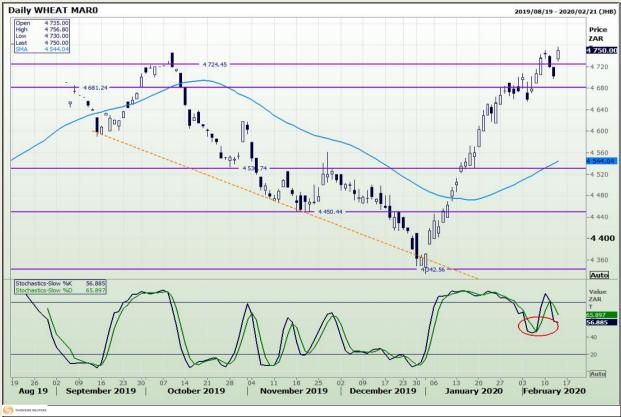

# **Technical Analysis**

South African Futures Exchange - Wheat

DISCLAIMER: This report has been prepared by GroCapital Financial Services Pty Ltd, a wholly owned subsidiary of AFGRI Operations Limitedis provided to you for information purposes only.GROCAPITAL AND AFGRI hereby certify that the views expressed in this report were obtained from sources which GROCAPITAL AND AFGRI consider to be reliable.GROCAPITAL AND AFGRI do not make any representations or give any guarantees or warranties, expressed or implied, as to the correctness, accuracy or completeness of the report.Net here GROCAPITAL AND AFGRI, nor any of their respective officers, directors, partners or employees, shall assume any liability for any losses arising from errors or omissions in the opinions, forecasts or information, irrespective of whether there has been any negligence by GroCapital and AFGRI, their affiliate, or their respective officers, directors, partners or employees, regardless of whether such damages were foreseen or unforeseen. The information contained in this report is confidential and may be subject to legal privilege. This

Market Report: 14 February 2020

3rd Floor, AFGRI Building 12 Byls Bridge Boulevard Highveld Extension 73