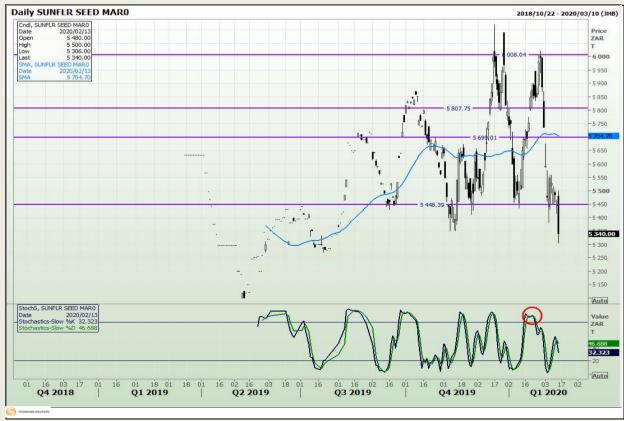

# **Technical Analysis**

South African Futures Exchange - Sunflower

DISCLAIMER: This report has been prepared by GroCapital Financial Services Pty Ltd, a wholly owned subsidiary of AFGRI Operations Limitedis provided to you for information purposes only.GROCAPITAL AND AFGRI hereby certify that the views expressed in this report were obtained from sources which GROCAPITAL AND AFGRI consider to be reliable.GROCAPITAL AND AFGRI do not make any representations or give any guarantees or warranties, expressed or implied, as to the correctness, accuracy or completeness of the report.Net Hort GROCAPITAL AND AFGRI, nor any of their respective officers, directors, partners or employees, shall assume any liability for any losses arising from errors or omissions in the opinions, forecasts or information, irrespective of whether there has been any negligence by GroCapital and AFGRI, their affiliate, or their respective officers, directors, partners or employees, regardless of whether such damages were foreseen or unforeseen. The information contained in this report is confidential and may be subject to legal privilege. This