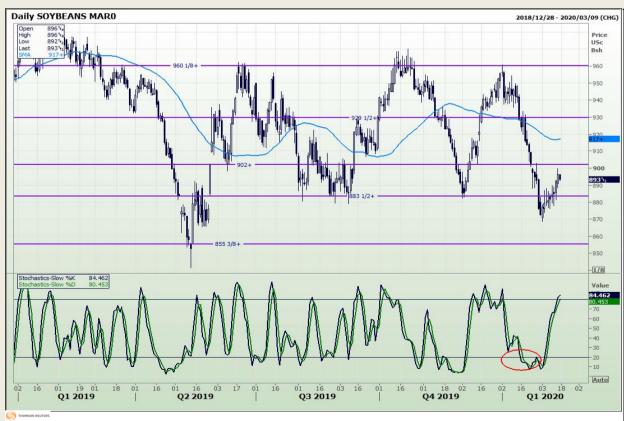

Market Report : 14 February 2020

3rd Floor, AFGRI Building 12 Byls Bridge Boulevard Highveld Extension 73

## **Technical Analysis**

Chicago Board of Trade - Soybeans

DISCLAIMER: This report has been prepared by GroCapital Financial Services Pty Ltd, a wholly owned subsidiary of AFGRI Operations Limitedis provided to you for information purposes only.GROCAPITAL AND AFGRI hereby certify that the views expressed in this report were obtained from sources which GROCAPITAL AND AFGRI consider to be reliable.GROCAPITAL AND AFGRI do not make any representations or give any guarantees or warranties, expressed or implied, as to the correctness, accuracy or completeness of the report.Net here GROCAPITAL AND AFGRI, nor any of their respective officers, directors, partners or employees shall assume any liability for any losses arising from errors or omissions in the opinions, forecasts or information, irrespective of whether there has been any negligence by GroCapital and AFGRI, their affiliate, or their respective officers, directors, partners or employees, regardless of whether such damages were foreseen or unforeseen. The information contained in this report is confidential and may be subject to legal privilege. This