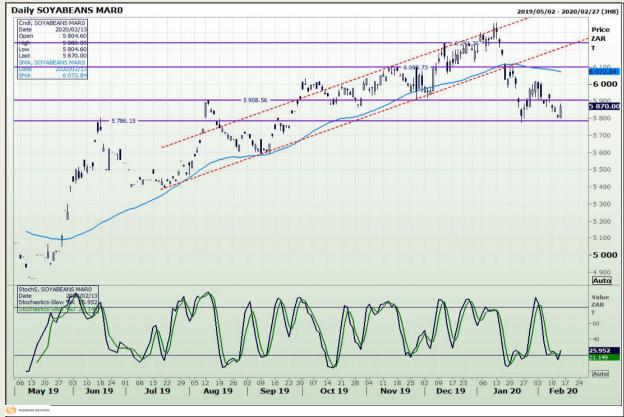

Market Report : 14 February 2020

3rd Floor, AFGRI Building 12 Byls Bridge Boulevard Highveld Extension 73

# **Technical Analysis**

**South African Futures Exchange - Soybeans** 

DISCLAIMER: This report has been prepared by GroCapital Financial Services Pty Ltd, a wholly owned subsidiary of AFGRI Operations Limitedis provided to you for information purposes only.GROCAPITAL AND AFGRI hereby certify that the views expressed in this report were obtained from sources which GROCAPITAL AND AFGRI consider to be reliable.GROCAPITAL AND AFGRI do not make any representations or give any guarantees or warranties, expressed or implied, as to the correctness, accuracy or completeness of the report.Net here GROCAPITAL AND AFGRI, nor any of their respective officers, directors, partners or employees shall assume any liability for any losses arising from errors or omissions in the opinions, forecasts or information, irrespective of whether there has been any negligence by GroCapital and AFGRI, their affiliate, or their respective officers, directors, partners or employees, regardless of whether such damages were foreseen or unforeseen. The information contained in this report is confidential and may be subject to legal privilege. This