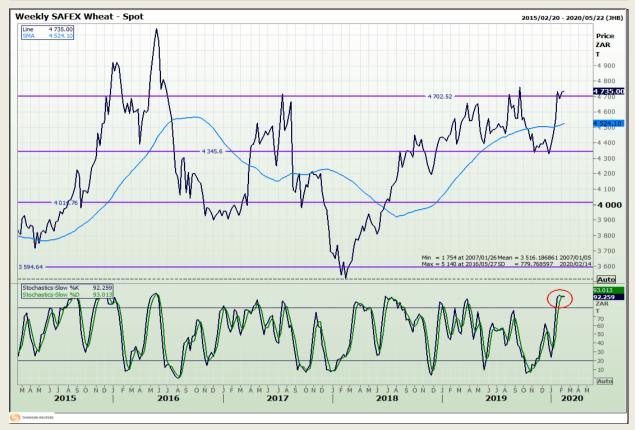

# **Technical Analysis**

South African Futures Exchange - Wheat

DISCLAIMER: This report has been prepared by GroCapital Financial Services Pty Ltd, a wholly owned subsidiary of AFGRI Operations Limitedis provided to you for information purposes only.GROCAPITAL AND AFGRI hereby certify that the views expressed in this report were obtained from sources which GROCAPITAL AND AFGRI consider to be reliable.GROCAPITAL AND AFGRI do not make any representations or give any guarantees or warranties, expressed or implied, as to the correctness, accuracy or completeness of the report.Net here GROCAPITAL AND AFGRI, nor any of their respective officers, directors, partners or employees, shall assume any liability for any losses arising from errors or omissions in the opinions, forecasts or information, irrespective of whether there has been any negligence by GroCapital and AFGRI, their affiliate, or their respective officers, directors, partners or employees, regardless of whether such damages were foreseen or unforeseen. The information contained in this report is confidential and may be subject to legal privilege. This