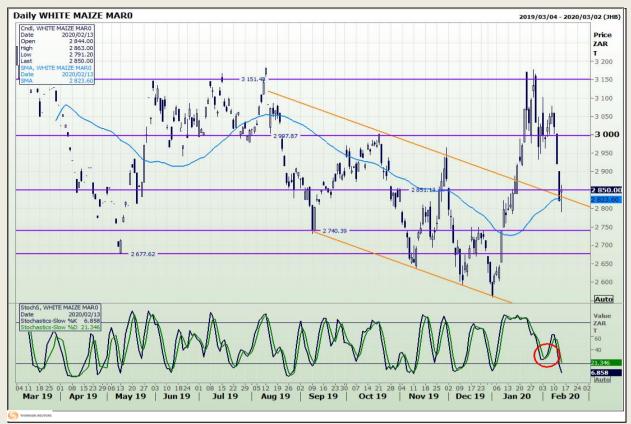

# **Technical Analysis**

South African Futures Exchange - Maize

DISCLAIMER: This report has been prepared by GroCapital Financial Services Pty Ltd, a wholly owned subsidiary of AFGRI Operations Limitedis provided to you for information purposes only.GROCAPITAL AND AFGRI hereby certify that the views expressed in this report were obtained from sources which GROCAPITAL AND AFGRI consider to be reliable.GROCAPITAL AND AFGRI do not make any representations or give any guarantees or warranties, expressed or implied, as to the correctness, accuracy or completeness of the report.Net here GROCAPITAL AND AFGRI, nor any of their respective officers, directors, partners or employees shall assume any liability for any losses arising from errors or omissions in the opinions, forecasts or information, irrespective of whether there has been any negligence by GroCapital and AFGRI, their affiliate, or their respective officers, directors, partners or employees, regardless of whether such damages were foreseen or unforeseen or the information contained in this report is confidential and may be subject to legal privilege. This

Market Report : 14 February 2020

3rd Floor, AFGRI Building 12 Byls Bridge Boulevard Highveld Extension 73