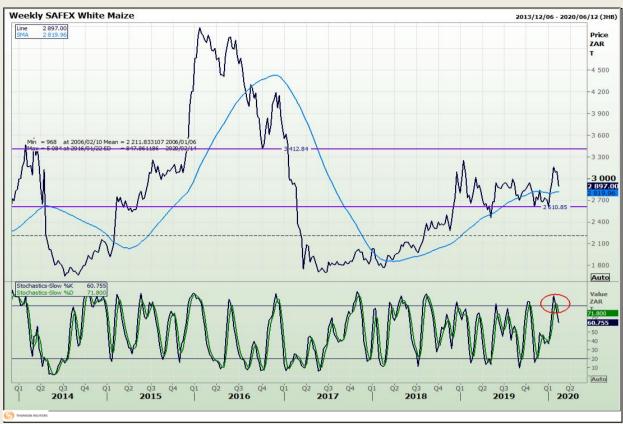

# **Technical Analysis**

South African Futures Exchange - Maize

DISCLAIMER: This report has been prepared by GroCapital Financial Services Pty Ltd, a wholly owned subsidiary of AFGRI Operations Limitedis provided to you for information purposes only.GROCAPITAL AND AFGRI hereby certify that the views expressed in this report were obtained from sources which GROCAPITAL AND AFGRI consider to be reliable.GROCAPITAL AND AFGRI do not make any representations or give any guarantees or warranties, expressed or implied, as to the correctness, accuracy or completeness of the report.Net Hort GROCAPITAL AND AFGRI, nor any of their respective officers, directors, partners or employees, shall assume any liability for any losses arising from errors or omissions in the opinions, forecasts or information, irrespective of whether there has been any negligence by GroCapital and AFGRI, their affiliate, or their respective officers, directors, partners or employees, regardless of whether such damages were foreseen or unforeseen. The information contained in this report is confidential and may be subject to legal privilege. This