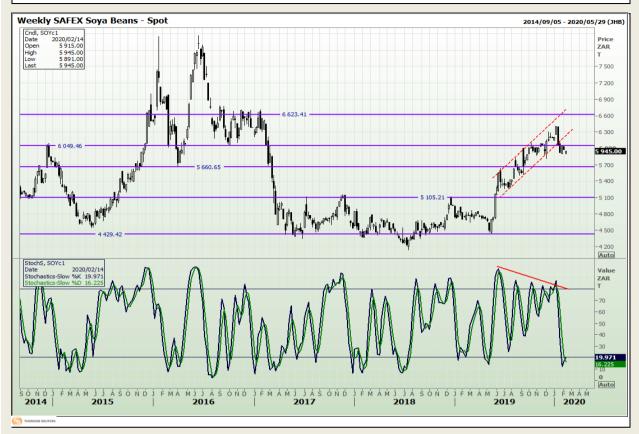

Market Report : 14 February 2020

3rd Floor, AFGRI Building 12 Byls Bridge Boulevard Highveld Extension 73

# **Technical Analysis**

**South African Futures Exchange - Soybeans** 

DISCLAIMER: This report has been prepared by GroCapital Financial Services Pty Ltd, a wholly owned subsidiary of AFGRI Operations Limitedis provided to you for information purposes only.GROCAPITAL AND AFGRI hereby certify that the views expressed in this report were obtained from sources which GROCAPITAL AND AFGRI consider to be reliable.GROCAPITAL AND AFGRI do not make any representations or give any guarantees or warranties, expressed or implied, as to the correctness, accuracy or completeness of the report.Net here GROCAPITAL AND AFGRI, nor any of their respective officers, directors, partners or employees shall assume any liability for any losses arising from errors or omissions in the opinions, forecasts or information, irrespective of whether there has been any negligence by GroCapital and AFGRI, their affiliate, or their respective officers, directors, partners or employees, regardless of whether such damages were foreseen or unforeseen. The information contained in this report is confidential and may be subject to legal privilege. This