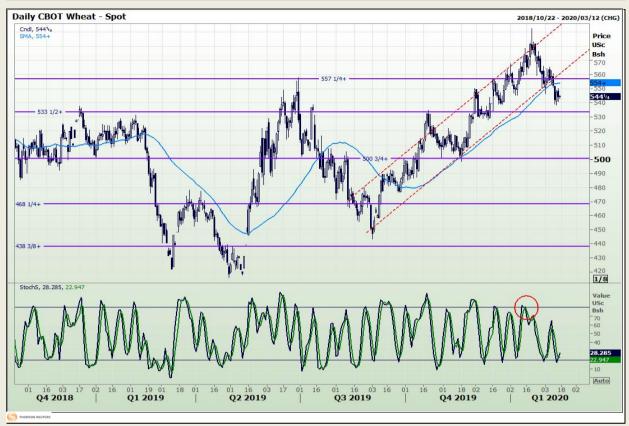

# **Technical Analysis**

Chicago Board of Trade and Kansas Board of Trade - Wheat

DISCLAIMER: This report has been prepared by GroCapital Financial Services Pty Ltd, a wholly owned subsidiary of AFGRI Operations Limitedis provided to you for information purposes only.GROCAPITAL AND AFGRI hereby certify that the views expressed in this report were obtained from sources which GROCAPITAL AND AFGRI consider to be reliable.GROCAPITAL AND AFGRI do not make any representations or give any guarantees or warranties, expressed or implied, as to the correctness, accuracy or completeness of the report.Neither GROCAPITAL AND AFGRI, on any of their respective officers, directors, partners or employees, shall assume any liability for any losses arising from errors or omissions in the opinions, forecasts or information, irrespective of whether there has been any negligence by GroCapital and AFGRI, their affiliate, or their respective officers, directors, partners or employees, regardless of whether such damages were foreseen or unforeseen. The information contained in this report is confidential and may be subject to legal privilege. This

Market Report : 14 February 2020

3rd Floor, AFGRI Building 12 Byls Bridge Boulevard Highveld Extension 73