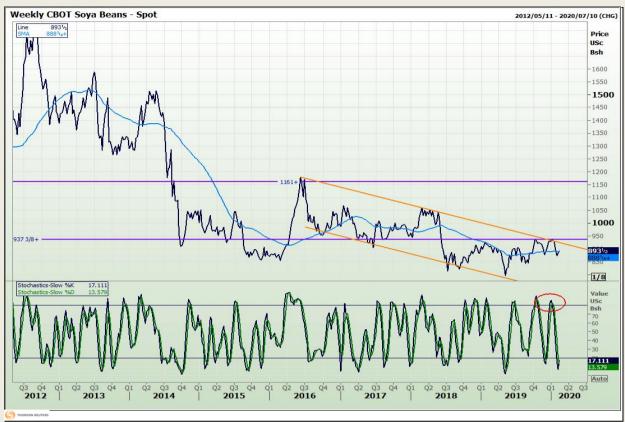

## **Technical Analysis**

Chicago Board of Trade - Soybeans

DISCLAIMER: This report has been prepared by GroCapital Financial Services Pty Ltd, a wholly owned subsidiary of AFGRI Operations Limitedis provided to you for information purposes only.GROCAPITAL AND AFGRI hereby certify that the views expressed in this report were obtained from sources which GROCAPITAL AND AFGRI consider to be reliable.GROCAPITAL AND AFGRI do not make any representations or give any guarantees or warranties, expressed or implied, as to the correctness, accuracy or completeness of the report.Net here GROCAPITAL AND AFGRI, nor any of their respective officers, directors, partners or employees shall assume any liability for any losses arising from errors or omissions in the opinions, forecasts or information, irrespective of whether there has been any negligence by GroCapital and AFGRI, their affiliate, or their respective officers, directors, partners or employees, regardless of whether such damages were foreseen or unforeseen. The information contained in this report is confidential and may be subject to legal privilege. This

Market Report : 14 February 2020

3rd Floor, AFGRI Building 12 Byls Bridge Boulevard Highveld Extension 73