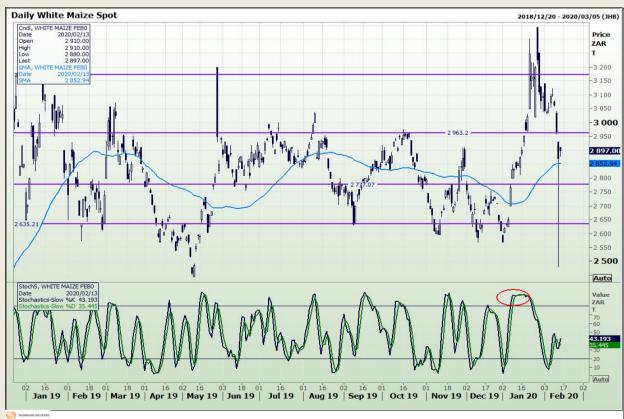

# **Technical Analysis**

South African Futures Exchange - Maize

DISCLAIMER: This report has been prepared by GroCapital Financial Services Pty Ltd, a wholly owned subsidiary of AFGRI Operations Limitedis provided to you for information purposes only.GROCAPITAL AND AFGRI hereby certify that the views expressed in this report were obtained from sources which GROCAPITAL AND AFGRI consider to be reliable.GROCAPITAL AND AFGRI do not make any representations or give any guarantees or warranties, expressed or implied, as to the correctness, accuracy or completeness of the report.Net Hort GROCAPITAL AND AFGRI, nor any of their respective officers, directors, partners or employees, shall assume any liability for any losses arising from errors or omissions in the opinions, forecasts or information, irrespective of whether there has been any negligence by GroCapital and AFGRI, their affiliate, or their respective officers, directors, partners or employees, regardless of whether such damages were foreseen or unforeseen. The information contained in this report is confidential and may be subject to legal privilege. This

Market Report : 14 February 2020

3rd Floor, AFGRI Building 12 Byls Bridge Boulevard Highveld Extension 73