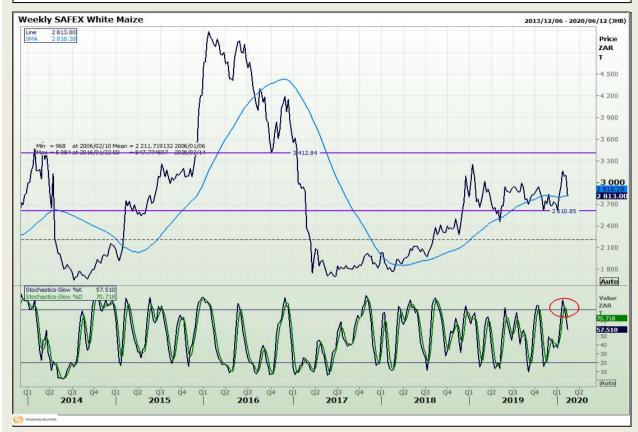

# **Technical Analysis**

South African Futures Exchange - Maize

DISCLAIMER: This report has been prepared by GroCapital Financial Services Pty Ltd, a wholly owned subsidiary of AFGRI Operations Limitedis provided to you for information purposes only.GROCAPITAL AND AFGRI hereby certify that the views expressed in this report were obtained from sources which GROCAPITAL AND AFGRI consider to be reliable.GROCAPITAL AND AFGRI do not make any representations or give any guarantees or warranties, expressed or implied, as to the correctness, accuracy or completeness of the report.Net Hort GROCAPITAL AND AFGRI, nor any of their respective officers, directors, partners or employees shall assume any liability for any losses arising from errors or omissions in the opinions, forecasts or information, irrespective of whether there has been any negligence by GroCapital and AFGRI, their affiliate, or their respective officers, directors, partners or employees, regardless of whether such damages were foreseen or unforeseen. The information contained in this report is confidential and may be subject to legal privilege. This

Market Report : 17 February 2020

3rd Floor, AFGRI Building 12 Byls Bridge Boulevard Highveld Extension 73