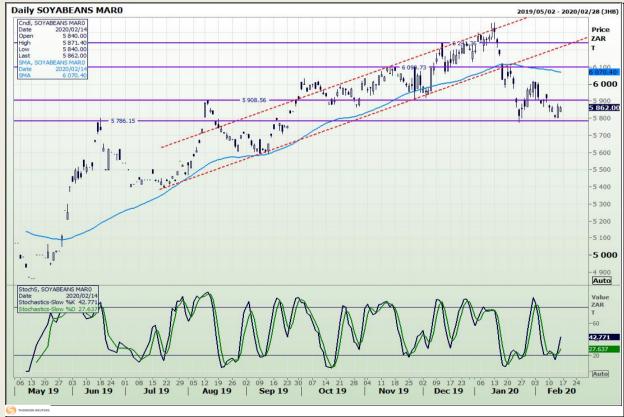

# **Technical Analysis**

**South African Futures Exchange - Soybeans** 

DISCLAIMER: This report has been prepared by GroCapital Financial Services Pty Ltd, a wholly owned subsidiary of AFGRI Operations Limitedis provided to you for information purposes only.GROCAPITAL AND AFGRI hereby certify that the views expressed in this report were obtained from sources which GROCAPITAL AND AFGRI consider to be reliable.GROCAPITAL AND AFGRI do not make any representations or give any guarantees or warranties, expressed or implied, as to the correctness, accuracy or completeness of the report.Net here GROCAPITAL AND AFGRI, nor any of their respective officers, directors, partners or employees shall assume any liability for any losses arising from errors or omissions in the opinions, forecasts or information, irrespective of whether there has been any negligence by GroCapital and AFGRI, their affiliate, or their respective officers, directors, partners or employees, regardless of whether such damages were foreseen or unforeseen. The information contained in this report is confidential and may be subject to legal privilege. This