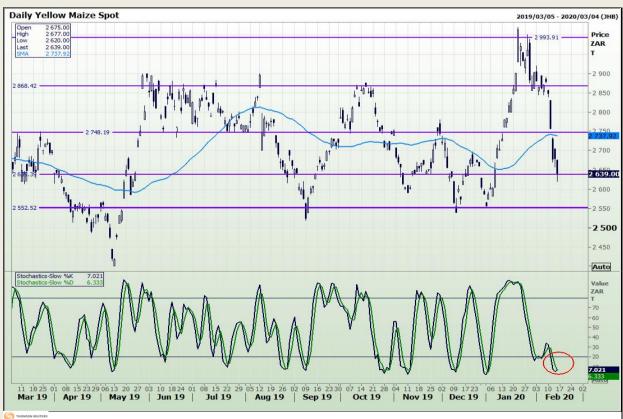

# **Technical Analysis**

South African Futures Exchange - Maize

DISCLAIMER: This report has been prepared by GroCapital Financial Services Pty Ltd, a wholly owned subsidiary of AFGRI Operations Limitedis provided to you for information purposes only.GROCAPITAL AND AFGRI hereby certify that the views expressed in this report were obtained from sources which GROCAPITAL AND AFGRI consider to be reliable.GROCAPITAL AND AFGRI do not make any representations or give any guarantees or warranties, expressed or implied, as to the correctness, accuracy or completeness of the report.Net Hort GROCAPITAL AND AFGRI, nor any of their respective officers, directors, partners or employees shall assume any liability for any losses arising from errors or omissions in the opinions, forecasts or information, irrespective of whether there has been any negligence by GroCapital and AFGRI, their affiliate, or their respective officers, directors, partners or employees, regardless of whether such damages were foreseen or unforeseen. The information contained in this report is confidential and may be subject to legal privilege. This