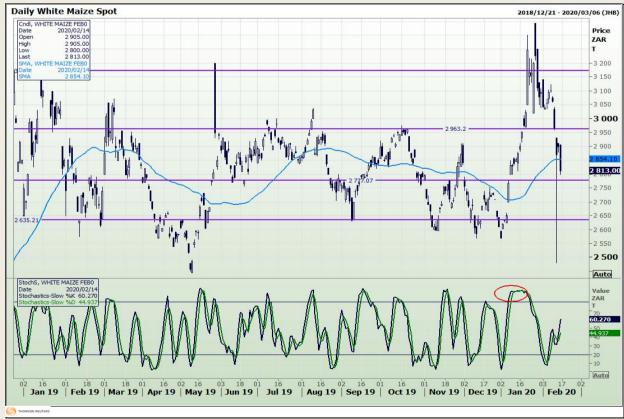

# **Technical Analysis**

South African Futures Exchange - Maize

DISCLAIMER: This report has been prepared by GroCapital Financial Services Pty Ltd, a wholly owned subsidiary of AFGRI Operations Limitedis provided to you for information purposes only.GROCAPITAL AND AFGRI hereby certify that the views expressed in this report were obtained from sources which GROCAPITAL AND AFGRI consider to be reliable.GROCAPITAL AND AFGRI do not make any representations or give any guarantees or warranties, expressed or implied, as to the correctness, accuracy or completeness of the report.Net Hort GROCAPITAL AND AFGRI, nor any of their respective officers, directors, partners or employees shall assume any liability for any losses arising from errors or omissions in the opinions, forecasts or information, irrespective of whether there has been any negligence by GroCapital and AFGRI, their affiliate, or their respective officers, directors, partners or employees, regardless of whether such damages were foreseen or unforeseen. The information contained in this report is confidential and may be subject to legal privilege. This