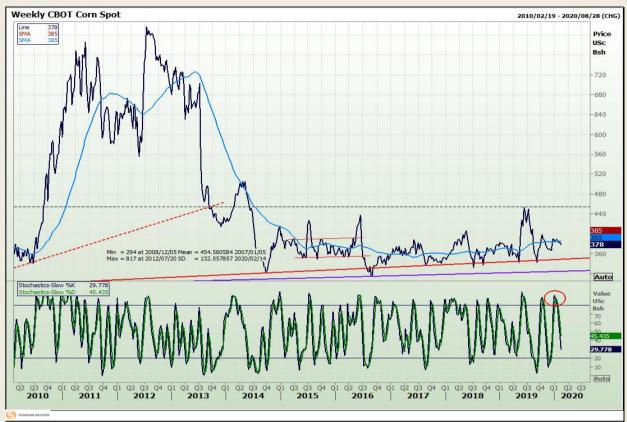

# **Technical Analysis**

Chicago Board of Trade - Corn

DISCLAIMER: This report has been prepared by GroCapital Financial Services Pty Ltd, a wholly owned subsidiary of AFGRI Operations Limitedis provided to you for information purposes only.GROCAPITAL AND AFGRI hereby certify that the views expressed in this report were obtained from sources which GROCAPITAL AND AFGRI consider to be reliable.GROCAPITAL AND AFGRI do not make any representations or give any guarantees or warranties, expressed or implied, as to the correctness, accuracy or completeness of the report.Neither GROCAPITAL AND AFGRI, on any of their respective officers, directors, partners or employees, shall assume any liability for any losses arising from errors or omissions in the opinions, forecasts or information, irrespective of whether there has been any negligence by GroCapital and AFGRI, their affiliate, or their respective officers, directors, partners or employees, regardless of whether such damages were foreseen or unforeseen. The information contained in this report is confidential and may be subject to legal privilege. This

Market Report : 17 February 2020

3rd Floor, AFGRI Building 12 Byls Bridge Boulevard Highveld Extension 73