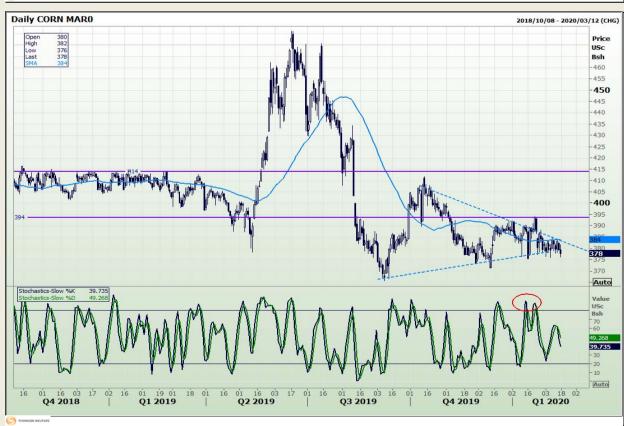

# **Technical Analysis**

Chicago Board of Trade - Corn

DISCLAIMER: This report has been prepared by GroCapital Financial Services Pty Ltd, a wholly owned subsidiary of AFGRI Operations Limitedis provided to you for information purposes only.GROCAPITAL AND AFGRI hereby certify that the views expressed in this report were obtained from sources which GROCAPITAL AND AFGRI consider to be reliable.GROCAPITAL AND AFGRI do not make any representations or give any guarantees or warranties, expressed or implied, as to the correctness, accuracy or completeness of the report.Neither GROCAPITAL AND AFGRI, on any of their respective officers, directors, partners or employees, shall assume any liability for any losses arising from errors or omissions in the opinions, forecasts or information, irrespective of whether there has been any negligence by GroCapital and AFGRI, their affiliate, or their respective officers, directors, partners or employees, regardless of whether such damages were foreseen or unforeseen. The information contained in this report is confidential and may be subject to legal privilege. This

Market Report : 17 February 2020

3rd Floor, AFGRI Building 12 Byls Bridge Boulevard Highveld Extension 73