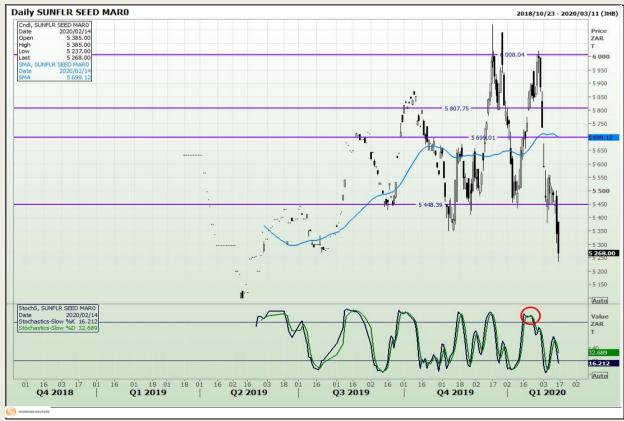

# **Technical Analysis**

South African Futures Exchange - Sunflower

DISCLAIMER: This report has been prepared by GroCapital Financial Services Pty Ltd, a wholly owned subsidiary of AFGRI Operations Limitedis provided to you for information purposes only.GROCAPITAL AND AFGRI hereby certify that the views expressed in this report were obtained from sources which GROCAPITAL AND AFGRI consider to be reliable.GROCAPITAL AND AFGRI do not make any representations or give any guarantees or warranties, expressed or implied, as to the correctness, accuracy or completeness of the report.Net Hort GROCAPITAL AND AFGRI, nor any of their respective officers, directors, partners or employees shall assume any liability for any losses arising from errors or omissions in the opinions, forecasts or information, irrespective of whether there has been any negligence by GroCapital and AFGRI, their affiliate, or their respective officers, directors, partners or employees, regardless of whether such damages were foreseen or unforeseen. The information contained in this report is confidential and may be subject to legal privilege. This