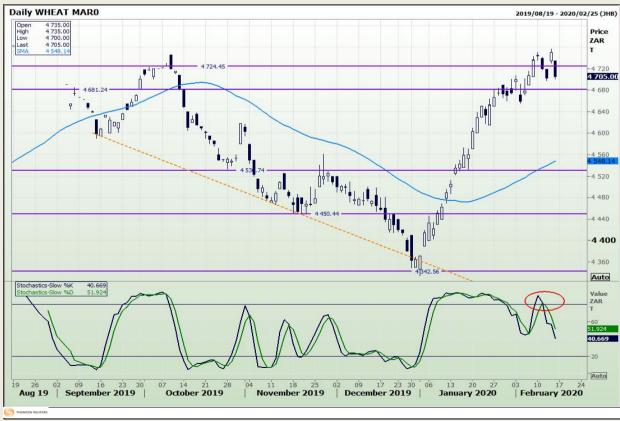

# **Technical Analysis**

South African Futures Exchange - Wheat

DISCLAIMER: This report has been prepared by GroCapital Financial Services Pty Ltd, a wholly owned subsidiary of AFGRI Operations Limitedis provided to you for information purposes only.GROCAPITAL AND AFGRI hereby certify that the views expressed in this report were obtained from sources which GROCAPITAL AND AFGRI consider to be reliable.GROCAPITAL AND AFGRI do not make any representations or give any guarantees or warranties, expressed or implied, as to the correctness, accuracy or completeness of the report.Net Horn GROCAPITAL AND AFGRI, nor any of their respective forces, directors, partners or employees, shall assume any liability for any losses arising from errors or omissions in the opinions, forecasts or information, irrespective of whether there has been any negligence by GroCapital and AFGRI, their affiliate, or their respective officers, directors, partners or employees, regardless of whether such damages were foreseen or unforeseen. The information contained in this report is confidential and may be subject to legal privilege. This

Market Report : 17 February 2020

3rd Floor, AFGRI Building 12 Byls Bridge Boulevard Highveld Extension 73