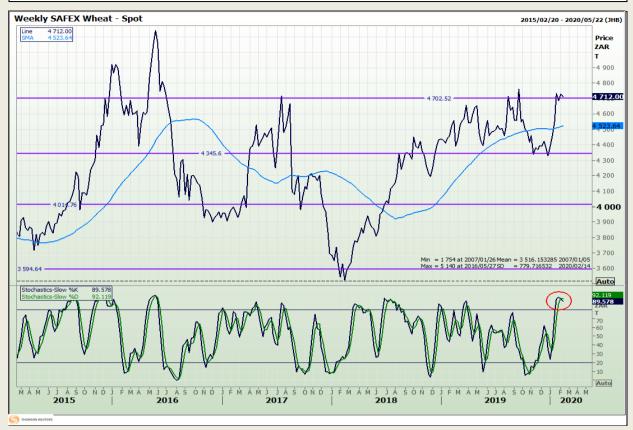

# **Technical Analysis**

South African Futures Exchange - Wheat

DISCLAIMER: This report has been prepared by GroCapital Financial Services Pty Ltd, a wholly owned subsidiary of AFGRI Operations Limitedis provided to you for information purposes only.GROCAPITAL AND AFGRI hereby certify that the views expressed in this report were obtained from sources which GROCAPITAL AND AFGRI consider to be reliable.GROCAPITAL AND AFGRI do not make any representations or give any guarantees or warranties, expressed or implied, as to the correctness, accuracy or completeness of the report.Net Horn GROCAPITAL AND AFGRI, nor any of their respective forces, directors, partners or employees, shall assume any liability for any losses arising from errors or omissions in the opinions, forecasts or information, irrespective of whether there has been any negligence by GroCapital and AFGRI, their affiliate, or their respective officers, directors, partners or employees, regardless of whether such damages were foreseen or unforeseen. The information contained in this report is confidential and may be subject to legal privilege. This