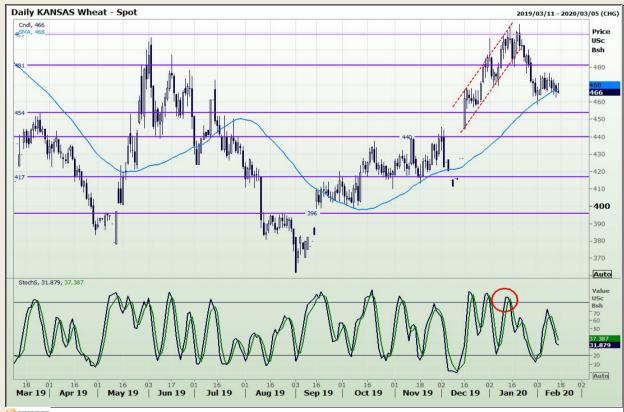

# **Technical Analysis**

Chicago Board of Trade and Kansas Board of Trade - Wheat

DISCLAIMER: This report has been prepared by GroCapital Financial Services Pty Ltd, a wholly owned subsidiary of AFGRI Operations Limitedis provided to you for information purposes only.GROCAPITAL AND AFGRI hereby certify that the views expressed in this report were obtained from sources which GROCAPITAL AND AFGRI consider to be reliable.GROCAPITAL AND AFGRI do not make any representations or give any guarantees or warranties, expressed or implied, as to the correctness, accuracy or completeness of the report.Neither GROCAPITAL AND AFGRI, nor any offiliate, nor any of their respective officers, directors, partners or employees, shall assume any liability for any losses arising from errors or omissions in the opinions, forecasts or information, irrespective of whether there has been any negligence by GroCapital and AFGRI, their affiliate, or their respective officers, directors, partners or employees, regardless of whether such damages were foreseen or unforeseen. The information contained in this report is confidential and may be subject to legal privilege. This

Market Report : 17 February 2020

3rd Floor, AFGRI Building 12 Byls Bridge Boulevard Highveld Extension 73