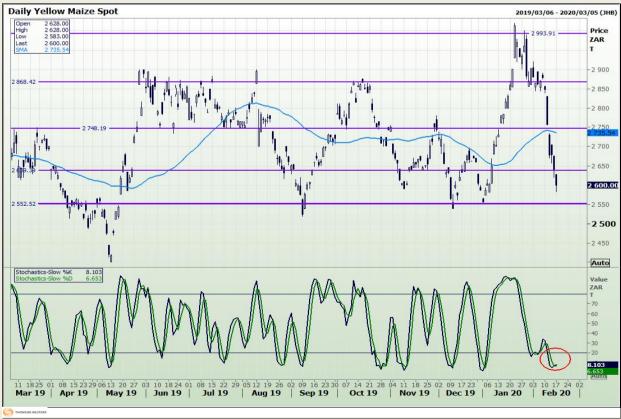

# **Technical Analysis**

South African Futures Exchange - Maize

DISCLAIMER: This report has been prepared by GroCapital Financial Services Pty Ltd, a wholly owned subsidiary of AFGRI Operations Limitedis provided to you for information purposes only.GROCAPITAL AND AFGRI hereby certify that the views expressed in this report were obtained from sources which GROCAPITAL AND AFGRI consider to be reliable.GROCAPITAL AND AFGRI do not make any representations or give any guarantees or warranties, expressed or implied, as to the correctness, accuracy or completeness of the report.Net here GROCAPITAL AND AFGRI, nor any of their respective officers, directors, partners or employees shall assume any liability for any losses arising from errors or omissions in the opinions, forecasts or information, irrespective of whether there has been any negligence by GroCapital and AFGRI, their affiliate, or their respective officers, directors, partners or employees, regardless of whether such damages were foreseen or unforeseen. The information contained in this report is confidential and may be subject to legal privilege. This

Market Report : 18 February 2020

3rd Floor, AFGRI Building 12 Byls Bridge Boulevard Highveld Extension 73