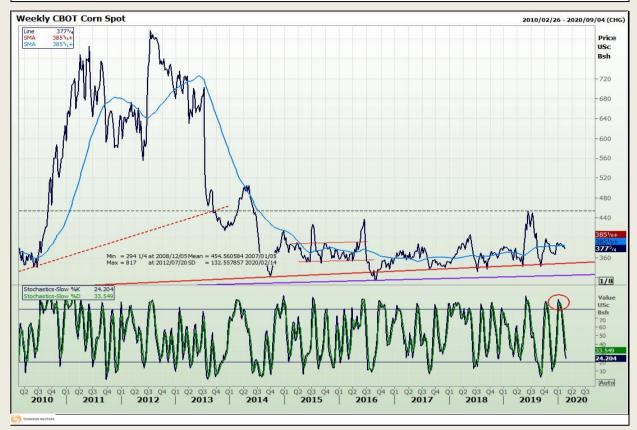

# **Technical Analysis**

Chicago Board of Trade - Corn

DISCLAIMER: This report has been prepared by GroCapital Financial Services Pty Ltd, a wholly owned subsidiary of AFGRI Operations Limitedis provided to you for information purposes only.GROCAPITAL AND AFGRI hereby certify that the views expressed in this report were obtained from sources which GROCAPITAL AND AFGRI consider to be reliable.GROCAPITAL AND AFGRI do not make any representations or give any guarantees or warranties, expressed or implied, as to the correctness, accuracy or completeness of the report.Neither GROCAPITAL AND AFGRI, on any of their respective officers, directors, partners or employees, shall assume any liability for any losses arising from errors or omissions in the opinions, forecasts or information, irrespective of whether there has been any negligence by GroCapital and AFGRI, their affiliate, or their respective officers, directors, partners or employees, regardless of whether such damages were foreseen or unforeseen. The information contained in this report is confidential and may be subject to legal privilege. This

Market Report : 18 February 2020

3rd Floor, AFGRI Building 12 Byls Bridge Boulevard Highveld Extension 73