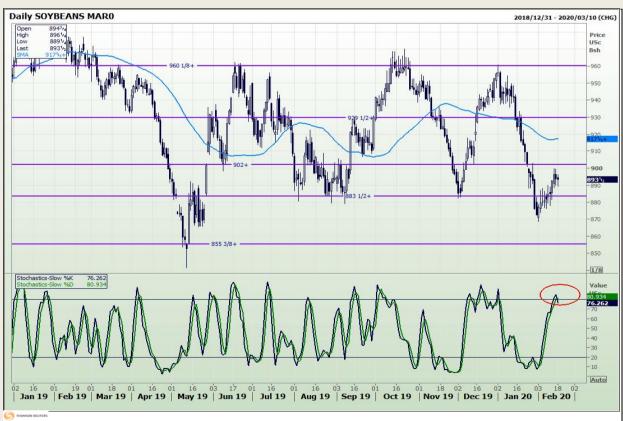

## **Technical Analysis**

Chicago Board of Trade - Soybeans

DISCLAIMER: This report has been prepared by GroCapital Financial Services Pty Ltd, a wholly owned subsidiary of AFGRI Operations Limitedis provided to you for information purposes only.GROCAPITAL AND AFGRI hereby certify that the views expressed in this report were obtained from sources which GROCAPITAL AND AFGRI consider to be reliable.GROCAPITAL AND AFGRI do not make any representations or give any guarantees or warranties, expressed or implied, as to the correctness, accuracy or completeness of the report.Net here GROCAPITAL AND AFGRI, nor any of their respective officers, directors, partners or employees shall assume any liability for any losses arising from errors or omissions in the opinions, forecasts or information, irrespective of whether there has been any negligence by GroCapital and AFGRI, their affiliate, or their respective officers, directors, partners or employees, regardless of whether such damages were foreseen or unforeseen or the information contained in this report is confidential and may be subject to legal privilege. This

Market Report : 18 February 2020

3rd Floor, AFGRI Building 12 Byls Bridge Boulevard Highveld Extension 73