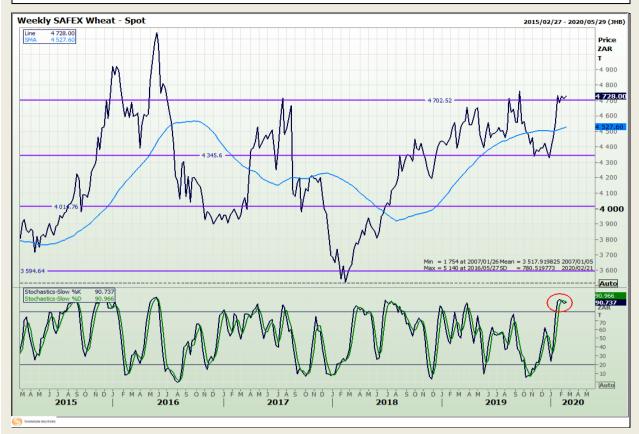

# **Technical Analysis**

South African Futures Exchange - Wheat

DISCLAIMER: This report has been prepared by GroCapital Financial Services Pty Ltd, a wholly owned subsidiary of AFGRI Operations Limitedis provided to you for information purposes only.GROCAPITAL AND AFGRI hereby certify that the views expressed in this report were obtained from sources which GROCAPITAL AND AFGRI consider to be reliable.GROCAPITAL AND AFGRI do not make any representations or give any guarantees or warranties, expressed or implied, as to the correctness, accuracy or completeness of the report.Net here GROCAPITAL AND AFGRI, nor any of their respective officers, directors, partners or employees, shall assume any liability for any losses arising from errors or omissions in the opinions, forecasts or information, irrespective of whether there has been any negligence by GroCapital and AFGRI, their affiliate, or their respective officers, directors, partners or employees, regardless of whether such damages were foreseen or unforeseen. The information contained in this report is confidential and may be subject to legal privilege. This

Market Report: 18 February 2020

3rd Floor, AFGRI Building 12 Byls Bridge Boulevard Highveld Extension 73