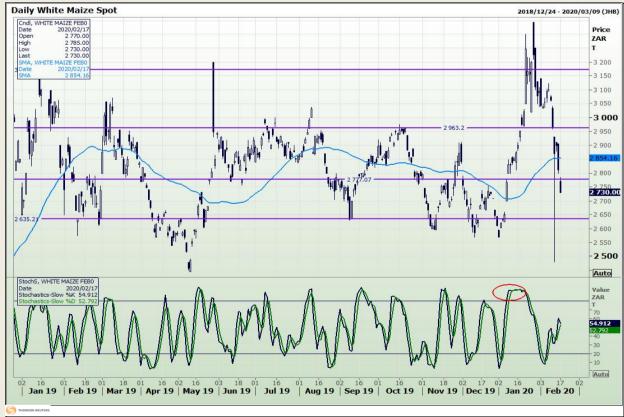

# **Technical Analysis**

South African Futures Exchange - Maize

DISCLAIMER: This report has been prepared by GroCapital Financial Services Pty Ltd, a wholly owned subsidiary of AFGRI Operations Limitedis provided to you for information purposes only.GROCAPITAL AND AFGRI hereby certify that the views expressed in this report were obtained from sources which GROCAPITAL AND AFGRI consider to be reliable.GROCAPITAL AND AFGRI do not make any representations or give any guarantees or warranties, expressed or implied, as to the correctness, accuracy or completeness of the report.Net Hort GROCAPITAL AND AFGRI, nor any of their respective officers, directors, partners or employees shall assume any liability for any losses arising from errors or omissions in the opinions, forecasts or information, irrespective of whether there has been any negligence by GroCapital and AFGRI, their affiliate, or their respective officers, directors, partners or employees, regardless of whether such damages were foreseen or unforeseen. The information contained in this report is confidential and may be subject to legal privilege. This

Market Report : 18 February 2020

3rd Floor, AFGRI Building 12 Byls Bridge Boulevard Highveld Extension 73