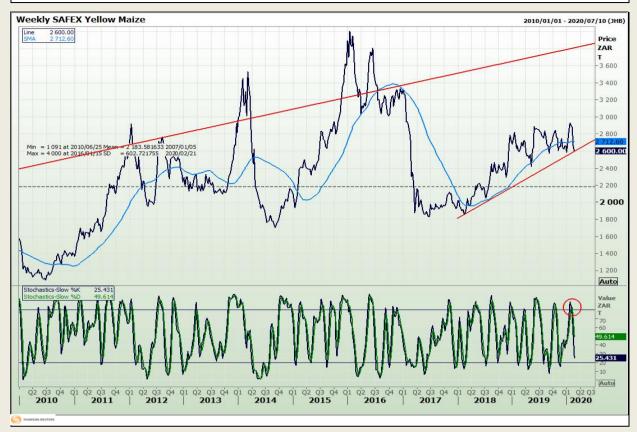

# **Technical Analysis**

South African Futures Exchange - Maize

DISCLAIMER: This report has been prepared by GroCapital Financial Services Pty Ltd, a wholly owned subsidiary of AFGRI Operations Limitedis provided to you for information purposes only.GROCAPITAL AND AFGRI hereby certify that the views expressed in this report were obtained from sources which GROCAPITAL AND AFGRI consider to be reliable.GROCAPITAL AND AFGRI do not make any representations or give any guarantees or warranties, expressed or implied, as to the correctness, accuracy or completeness of the report.Net here GROCAPITAL AND AFGRI, nor any of their respective officers, directors, partners or employees shall assume any liability for any losses arising from errors or omissions in the opinions, forecasts or information, irrespective of whether there has been any negligence by GroCapital and AFGRI, their affiliate, or their respective officers, directors, partners or employees, regardless of whether such damages were foreseen or unforeseen. The information contained in this report is confidential and may be subject to legal privilege. This

Market Report : 18 February 2020

3rd Floor, AFGRI Building 12 Byls Bridge Boulevard Highveld Extension 73