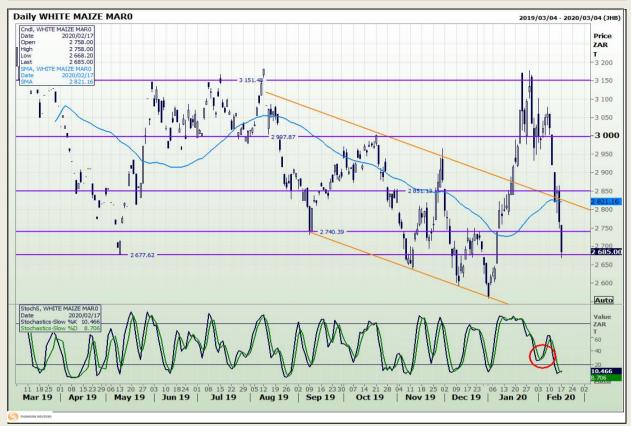

# **Technical Analysis**

South African Futures Exchange - Maize

DISCLAIMER: This report has been prepared by GroCapital Financial Services Pty Ltd, a wholly owned subsidiary of AFGRI Operations Limitedis provided to you for information purposes only.GROCAPITAL AND AFGRI hereby certify that the views expressed in this report were obtained from sources which GROCAPITAL AND AFGRI consider to be reliable.GROCAPITAL AND AFGRI do not make any representations or give any guarantees or warranties, expressed or implied, as to the correctness, accuracy or completeness of the report.Weither GROCAPITAL AND AFGRI, nor any affiliate, nor any of their respective officers, directors, partners or employees arising from errors or omissions in the opinions, forecasts or information, irrespective of whether there has been any negligence by GroCapital and AFGRI, their affiliate, or their respective officers, directors, partners or employees, regardless of whether such damages were foreseen or unforeseen. The information contained in this report is confidential and may be subject to legal privilege. This report is not intended to not should it be taken to create any legal relations or contractual relations.

Market Report : 18 February 2020

3rd Floor, AFGRI Building 12 Byls Bridge Boulevard Highveld Extension 73