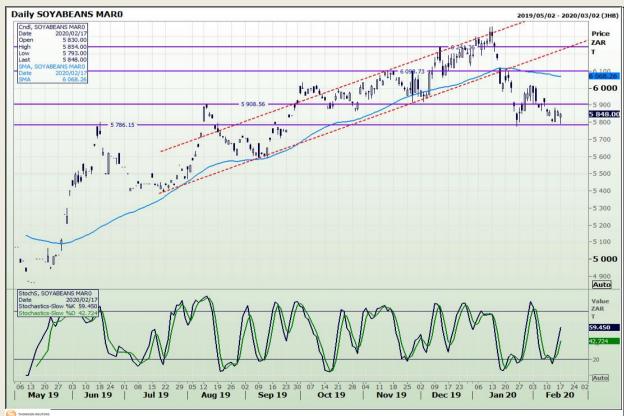

## **Technical Analysis**

**South African Futures Exchange - Soybeans** 

DISCLAIMER: This report has been prepared by GroCapital Financial Services Pty Ltd, a wholly owned subsidiary of AFGRI Operations Limitedis provided to you for information purposes only.GROCAPITAL AND AFGRI hereby certify that the views expressed in this report were obtained from sources which GROCAPITAL AND AFGRI consider to be reliable.GROCAPITAL AND AFGRI do not make any representations or give any guarantees or warranties, expressed or implied, as to the correctness, accuracy or completeness of the report.Net here GROCAPITAL AND AFGRI, nor any of their respective officers, directors, partners or employees shall assume any liability for any losses arising from errors or omissions in the opinions, forecasts or information, irrespective of whether there has been any negligence by GroCapital and AFGRI, their affiliate, or their respective officers, directors, partners or employees, regardless of whether such damages were foreseen or unforeseen. The information contained in this report is confidential and may be subject to legal privilege. This

Market Report : 18 February 2020

3rd Floor, AFGRI Building 12 Byls Bridge Boulevard Highveld Extension 73