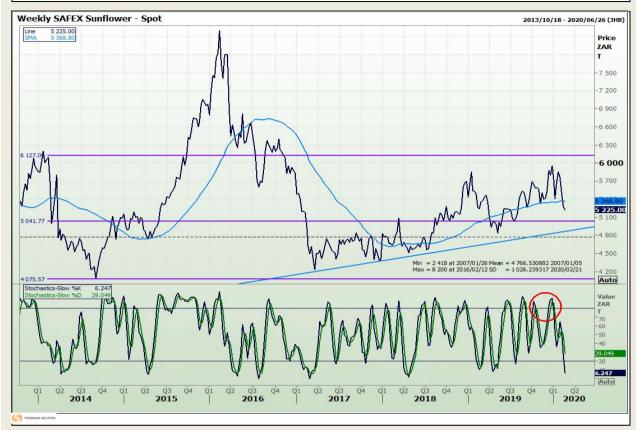

# **Technical Analysis**

South African Futures Exchange - Sunflower

DISCLAIMER: This report has been prepared by GroCapital Financial Services Pty Ltd, a wholly owned subsidiary of AFGRI Operations Limitedis provided to you for information purposes only.GROCAPITAL AND AFGRI hereby certify that the views expressed in this report were obtained from sources which GROCAPITAL AND AFGRI consider to be reliable.GROCAPITAL AND AFGRI do not make any representations or give any guarantees or warranties, expressed or implied, as to the correctness, accuracy or completeness of the report.Net Hort GROCAPITAL AND AFGRI, nor any of their respective officers, directors, partners or employees shall assume any liability for any losses arising from errors or omissions in the opinions, forecasts or information, irrespective of whether there has been any negligence by GroCapital and AFGRI, their affiliate, or their respective officers, directors, partners or employees, regardless of whether such damages were foreseen or unforeseen. The information contained in this report is confidential and may be subject to legal privilege. This