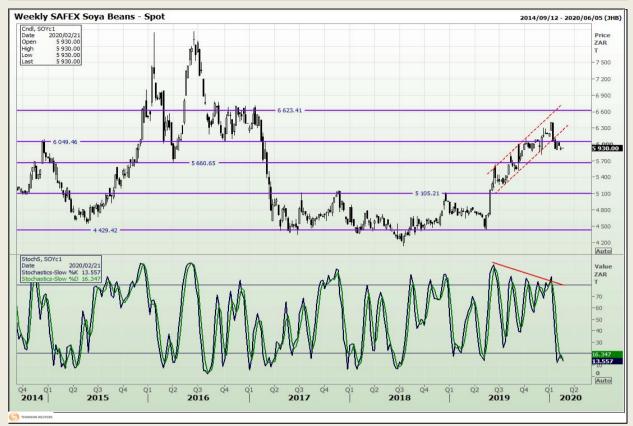

## **Technical Analysis**

**South African Futures Exchange - Soybeans** 

DISCLAIMER: This report has been prepared by GroCapital Financial Services Pty Ltd, a wholly owned subsidiary of AFGRI Operations Limitedis provided to you for information purposes only.GROCAPITAL AND AFGRI hereby certify that the views expressed in this report were obtained from sources which GROCAPITAL AND AFGRI consider to be reliable.GROCAPITAL AND AFGRI do not make any representations or give any guarantees or warranties, expressed or implied, as to the correctness, accuracy or completeness of the report.Net here GROCAPITAL AND AFGRI, nor any of their respective officers, directors, partners or employees shall assume any liability for any losses arising from errors or omissions in the opinions, forecasts or information, irrespective of whether there has been any negligence by GroCapital and AFGRI, their affiliate, or their respective officers, directors, partners or employees, regardless of whether such damages were foreseen or unforeseen. The information contained in this report is confidential and may be subject to legal privilege. This

Market Report : 18 February 2020

3rd Floor, AFGRI Building 12 Byls Bridge Boulevard Highveld Extension 73