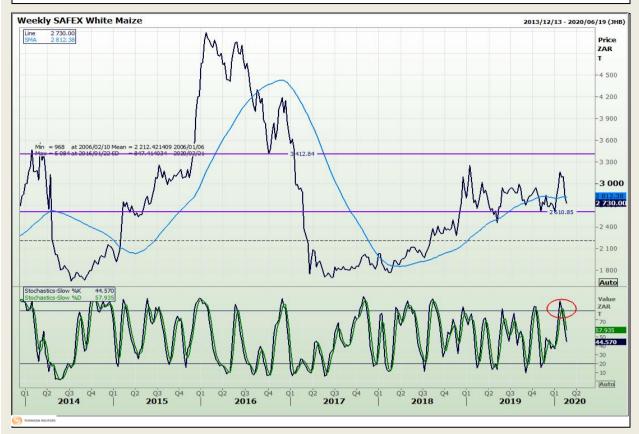

# **Technical Analysis**

South African Futures Exchange - Maize

DISCLAIMER: This report has been prepared by GroCapital Financial Services Pty Ltd, a wholly owned subsidiary of AFGRI Operations Limitedis provided to you for information purposes only.GROCAPITAL AND AFGRI hereby certify that the views expressed in this report were obtained from sources which GROCAPITAL AND AFGRI consider to be reliable.GROCAPITAL AND AFGRI do not make any representations or give any guarantees or warranties, expressed or implied, as to the correctness, accuracy or completeness of the report.Net Hort GROCAPITAL AND AFGRI, nor any of their respective officers, directors, partners or employees shall assume any liability for any losses arising from errors or omissions in the opinions, forecasts or information, irrespective of whether there has been any negligence by GroCapital and AFGRI, their affiliate, or their respective officers, directors, partners or employees, regardless of whether such damages were foreseen or unforeseen. The information contained in this report is confidential and may be subject to legal privilege. This

Market Report : 18 February 2020

3rd Floor, AFGRI Building 12 Byls Bridge Boulevard Highveld Extension 73