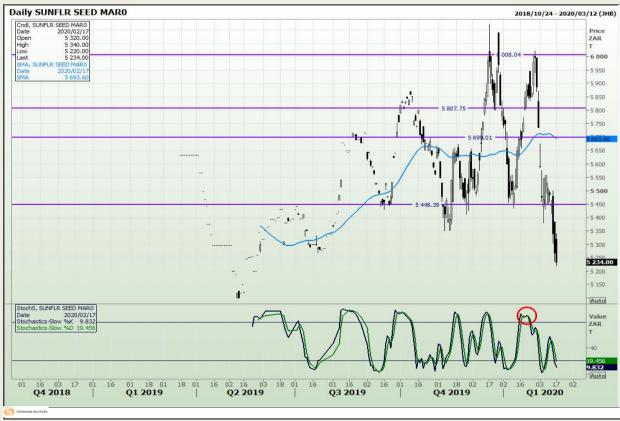

# **Technical Analysis**

South African Futures Exchange - Sunflower

DISCLAIMER: This report has been prepared by GroCapital Financial Services Pty Ltd, a wholly owned subsidiary of AFGRI Operations Limitedis provided to you for information purposes only.GROCAPITAL AND AFGRI hereby certify that the views expressed in this report were obtained from sources which GROCAPITAL AND AFGRI consider to be reliable.GROCAPITAL AND AFGRI do not make any representations or give any guarantees or warranties, expressed or implied, as to the correctness, accuracy or completeness of the report.Net Hort GROCAPITAL AND AFGRI, nor any of their respective officers, directors, partners or employees shall assume any liability for any losses arising from errors or omissions in the opinions, forecasts or information, irrespective of whether there has been any negligence by GroCapital and AFGRI, their affiliate, or their respective officers, directors, partners or employees, regardless of whether such damages were foreseen or unforeseen. The information contained in this report is confidential and may be subject to legal privilege. This