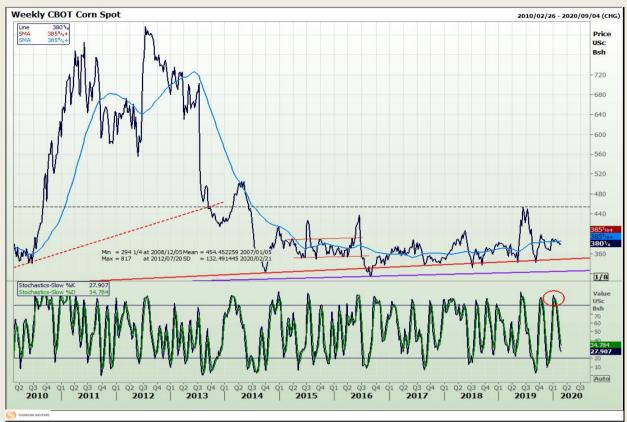

## **Technical Analysis**

Chicago Board of Trade - Corn

Market Report: 20 February 2020

3rd Floor, AFGRI Building 12 Byls Bridge Boulevard Highveld Extension 73