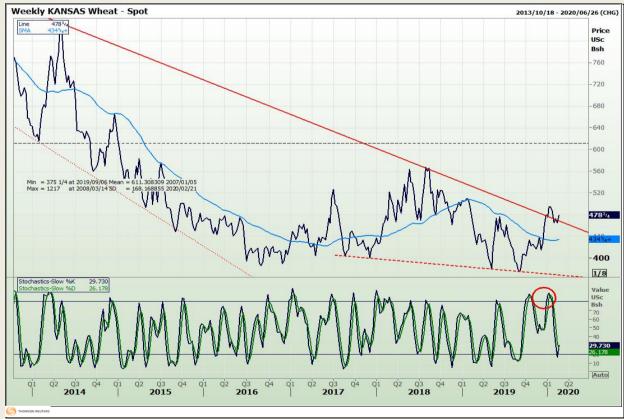

# **Technical Analysis**

Chicago Board of Trade and Kansas Board of Trade - Wheat

Market Report : 20 February 2020

3rd Floor, AFGRI Building 12 Byls Bridge Boulevard Highveld Extension 73