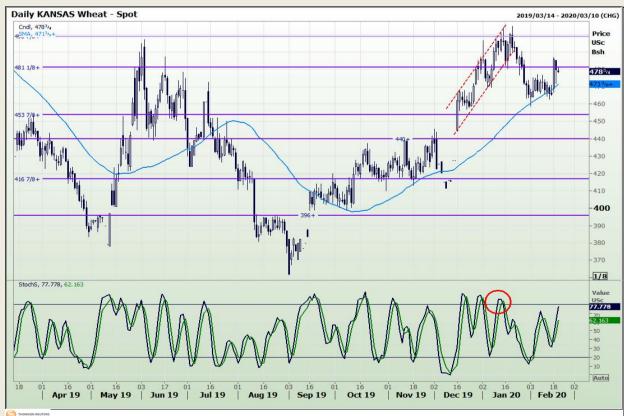

# **Technical Analysis**

Chicago Board of Trade and Kansas Board of Trade - Wheat

Market Report : 20 February 2020

3rd Floor, AFGRI Building 12 Byls Bridge Boulevard Highveld Extension 73