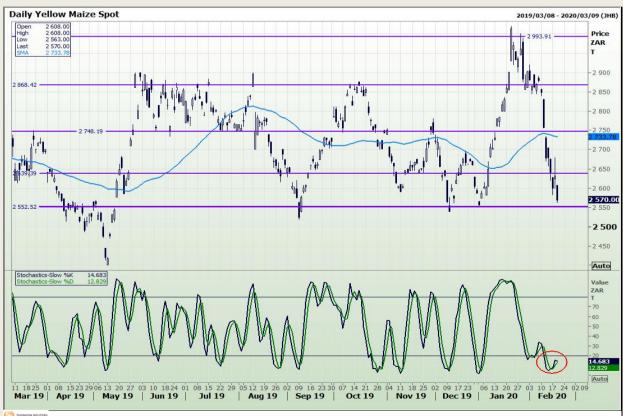

# **Technical Analysis**

South African Futures Exchange - Maize

Market Report : 20 February 2020

3rd Floor, AFGRI Building 12 Byls Bridge Boulevard Highveld Extension 73