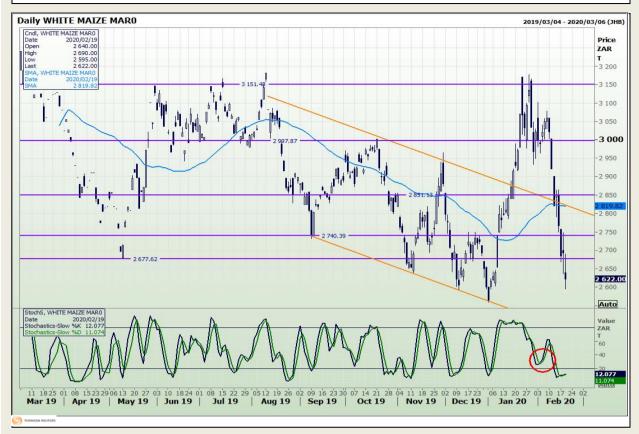

# **Technical Analysis**

South African Futures Exchange - Maize

Market Report : 20 February 2020

3rd Floor, AFGRI Building 12 Byls Bridge Boulevard Highveld Extension 73