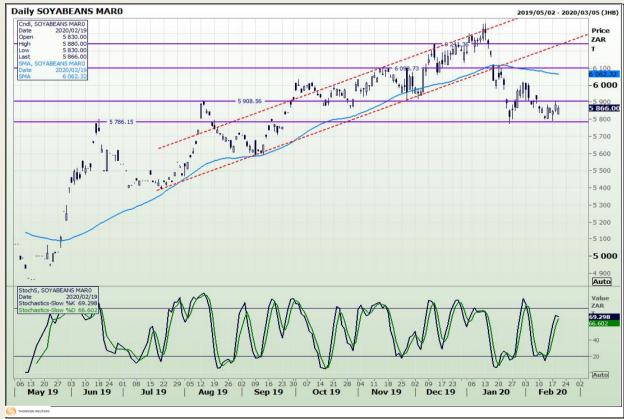

## **Technical Analysis**

Chicago Board of Trade - Soybeans

Market Report : 20 February 2020

3rd Floor, AFGRI Building 12 Byls Bridge Boulevard Highveld Extension 73