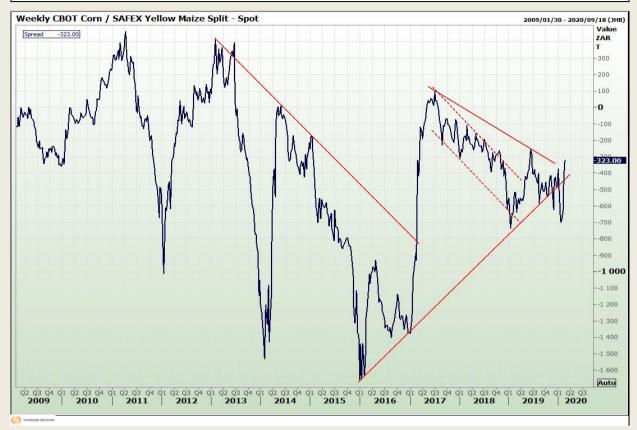

## **Technical Analysis**

**CBOT / SAFEX Spreads** 

Market Report: 20 February 2020

3rd Floor, AFGRI Building 12 Byls Bridge Boulevard Highveld Extension 73