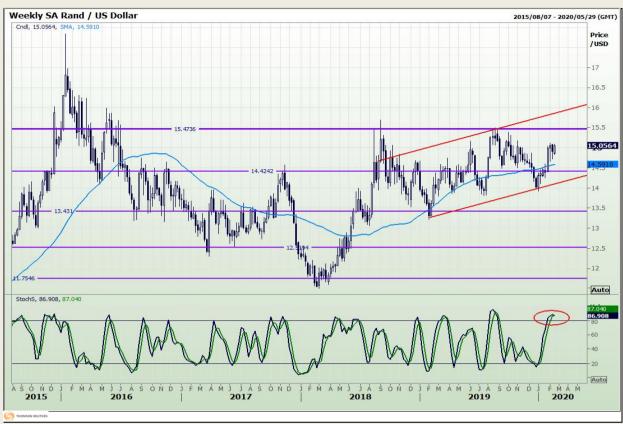

# **Technical Analysis**

Rand / US Dollar

Market Report: 20 February 2020

3rd Floor, AFGRI Building 12 Byls Bridge Boulevard Highveld Extension 73