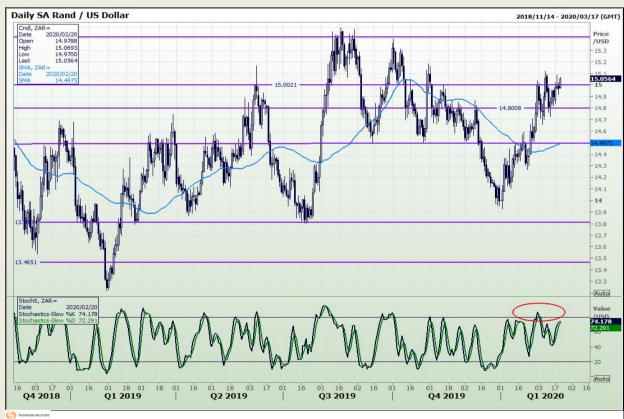

# **Technical Analysis**

Rand / US Dollar

Market Report: 20 February 2020

3rd Floor, AFGRI Building 12 Byls Bridge Boulevard Highveld Extension 73