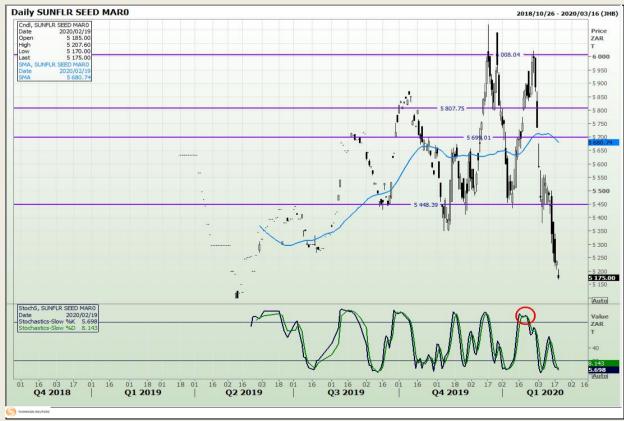

Analysis**

South African Futures Exchange - Wheat







Market Report: 20 February 2020

3rd Floor, AFGRI Building 12 Byls Bridge Boulevard Highveld Extension 73

# **Technical Analysis**

Chicago Board of Trade and Kansas Board of Trade - Wheat







Market Report : 20 February 2020

3rd Floor, AFGRI Building 12 Byls Bridge Boulevard Highveld Extension 73

## **Technical Analysis**

Chicago Board of Trade - Soybeans







Market Report : 20 February 2020

3rd Floor, AFGRI Building 12 Byls Bridge Boulevard Highveld Extension 73

# **Technical Analysis**

**South African Futures Exchange - Soybeans** 







Market Report : 20 February 2020

3rd Floor, AFGRI Building 12 Byls Bridge Boulevard Highveld Extension 73

# **Technical Analysis**

South African Futures Exchange - Sunflower