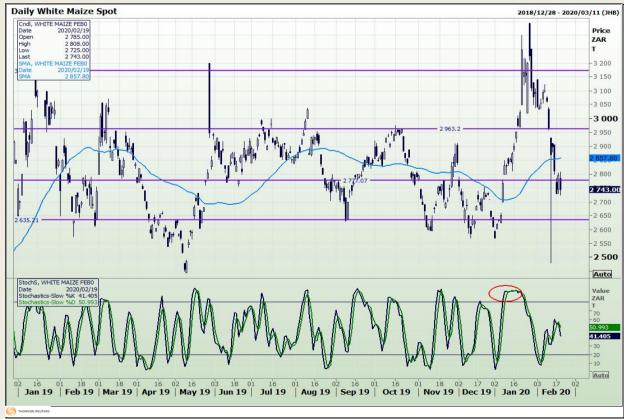

## **Technical Analysis**

South African Futures Exchange - Maize

Market Report: 20 February 2020

3rd Floor, AFGRI Building 12 Byls Bridge Boulevard Highveld Extension 73

# **Technical Analysis**

South African Futures Exchange - Maize

Market Report : 20 February 2020

3rd Floor, AFGRI Building 12 Byls Bridge Boulevard Highveld Extension 73