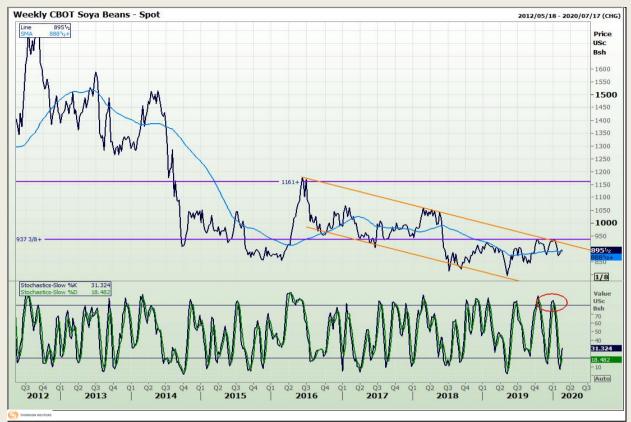

## **Technical Analysis**

Chicago Board of Trade - Soybeans

Market Report : 20 February 2020

3rd Floor, AFGRI Building 12 Byls Bridge Boulevard Highveld Extension 73