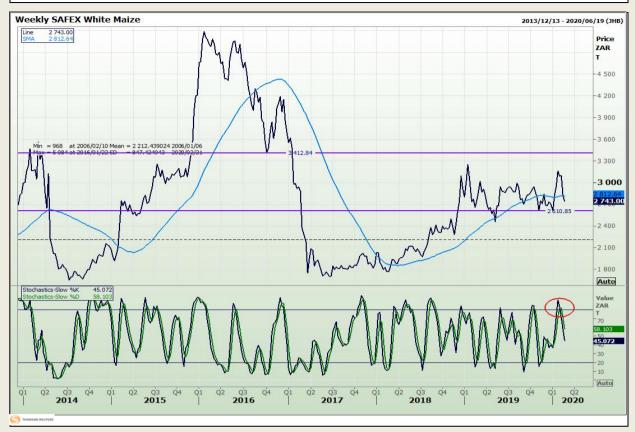

## **Technical Analysis**

South African Futures Exchange - Maize

Market Report: 20 February 2020

3rd Floor, AFGRI Building 12 Byls Bridge Boulevard Highveld Extension 73

# **Technical Analysis**

South African Futures Exchange - Maize

Market Report : 20 February 2020

3rd Floor, AFGRI Building 12 Byls Bridge Boulevard Highveld Extension 73