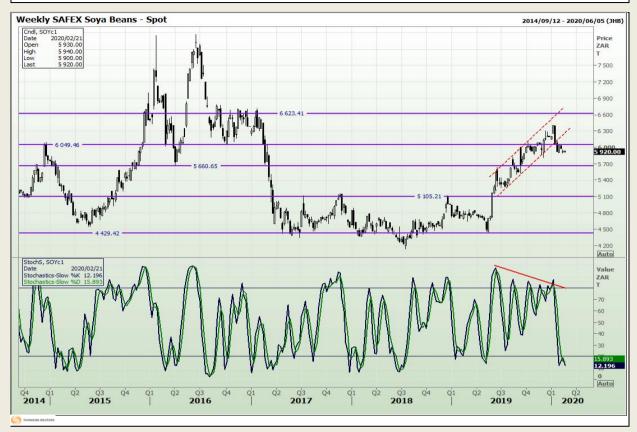

# **Technical Analysis**

**South African Futures Exchange - Soybeans** 

Market Report : 20 February 2020

3rd Floor, AFGRI Building 12 Byls Bridge Boulevard Highveld Extension 73