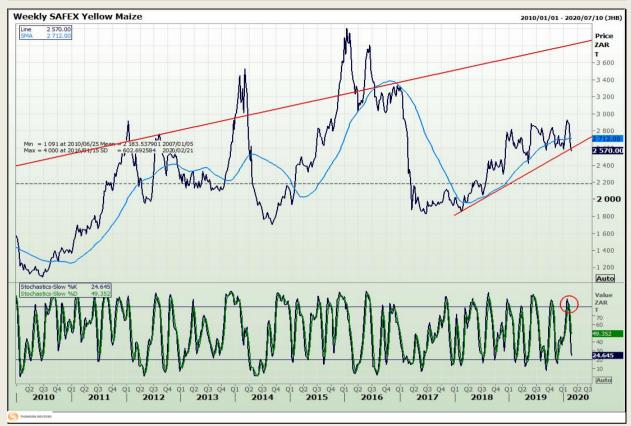

## **Technical Analysis**

South African Futures Exchange - Maize

Market Report: 20 February 2020

3rd Floor, AFGRI Building 12 Byls Bridge Boulevard Highveld Extension 73