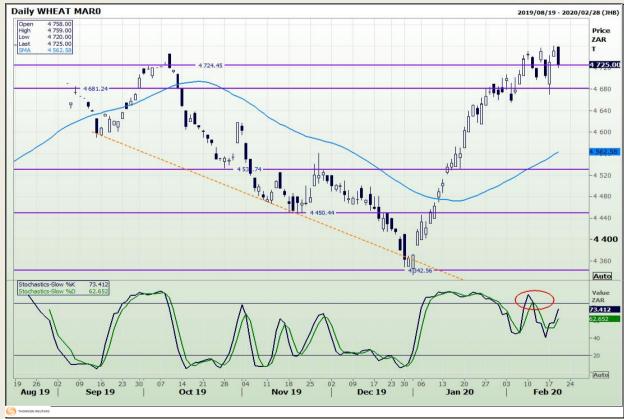

# **Technical Analysis**

South African Futures Exchange - Wheat

Market Report: 20 February 2020

3rd Floor, AFGRI Building 12 Byls Bridge Boulevard Highveld Extension 73