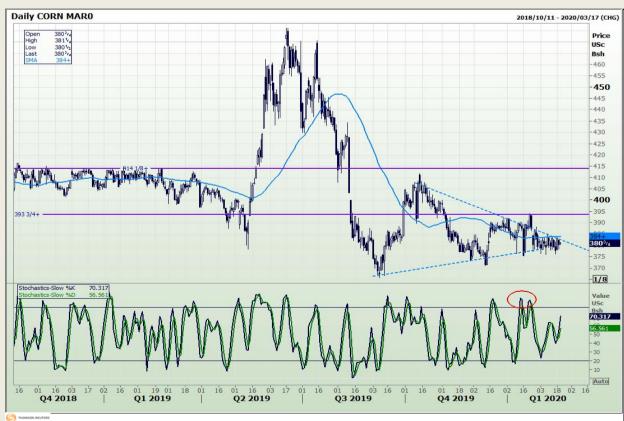

## **Technical Analysis**

Chicago Board of Trade - Corn

Market Report: 20 February 2020

3rd Floor, AFGRI Building 12 Byls Bridge Boulevard Highveld Extension 73