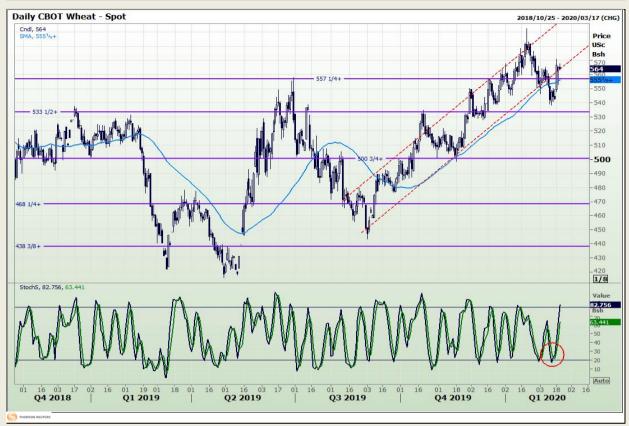

# **Technical Analysis**

Chicago Board of Trade and Kansas Board of Trade - Wheat

Market Report : 20 February 2020

3rd Floor, AFGRI Building 12 Byls Bridge Boulevard Highveld Extension 73