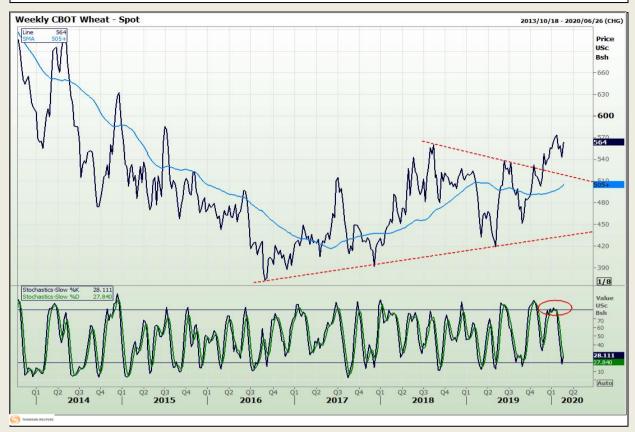

# **Technical Analysis**

Chicago Board of Trade and Kansas Board of Trade - Wheat

Market Report : 20 February 2020

3rd Floor, AFGRI Building 12 Byls Bridge Boulevard Highveld Extension 73