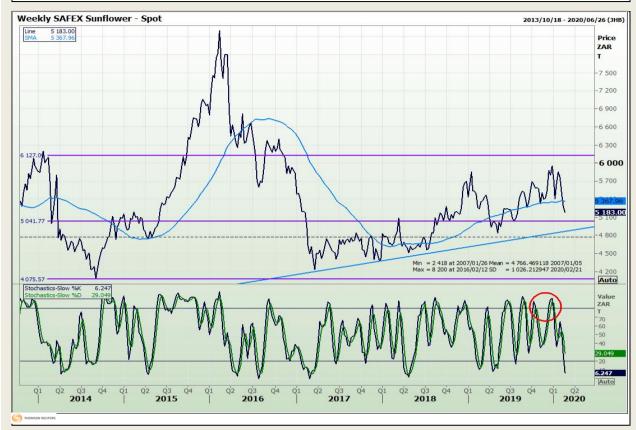

al Analysis**

South African Futures Exchange - Wheat







Market Report: 20 February 2020

3rd Floor, AFGRI Building 12 Byls Bridge Boulevard Highveld Extension 73

# **Technical Analysis**

Chicago Board of Trade and Kansas Board of Trade - Wheat







Market Report : 20 February 2020

3rd Floor, AFGRI Building 12 Byls Bridge Boulevard Highveld Extension 73

## **Technical Analysis**

Chicago Board of Trade - Soybeans







Market Report : 20 February 2020

3rd Floor, AFGRI Building 12 Byls Bridge Boulevard Highveld Extension 73

# **Technical Analysis**

**South African Futures Exchange - Soybeans** 







Market Report : 20 February 2020

3rd Floor, AFGRI Building 12 Byls Bridge Boulevard Highveld Extension 73

# **Technical Analysis**

South African Futures Exchange - Sunflower