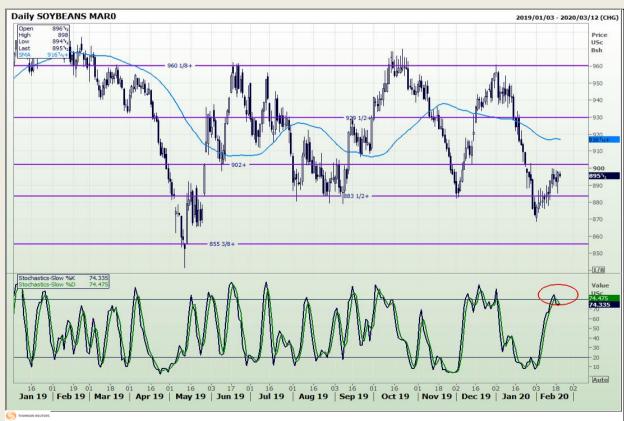

## **Technical Analysis**

Chicago Board of Trade - Soybeans

Market Report : 20 February 2020

3rd Floor, AFGRI Building 12 Byls Bridge Boulevard Highveld Extension 73