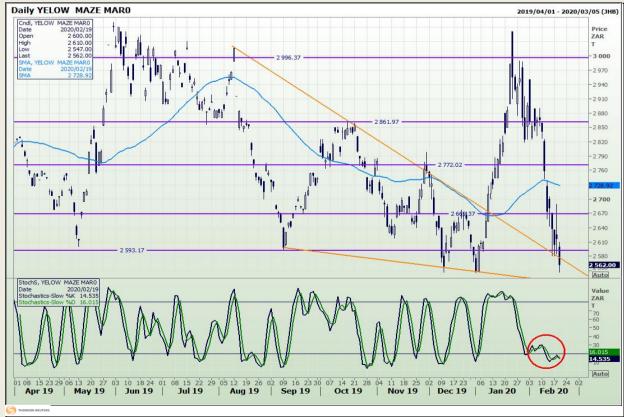

# **Technical Analysis**

South African Futures Exchange - Maize

Market Report : 20 February 2020

3rd Floor, AFGRI Building 12 Byls Bridge Boulevard Highveld Extension 73