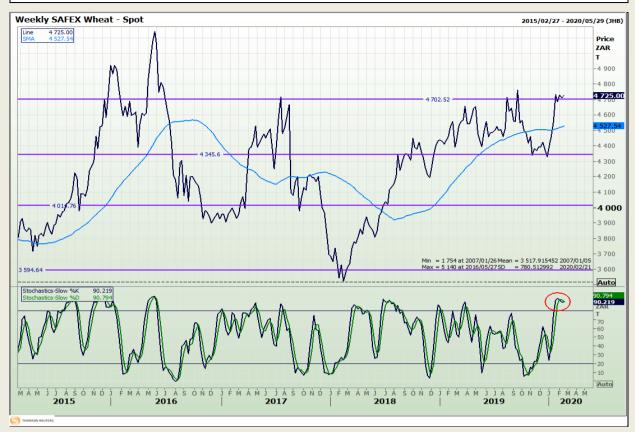

# **Technical Analysis**

South African Futures Exchange - Wheat

Market Report: 20 February 2020

3rd Floor, AFGRI Building 12 Byls Bridge Boulevard Highveld Extension 73