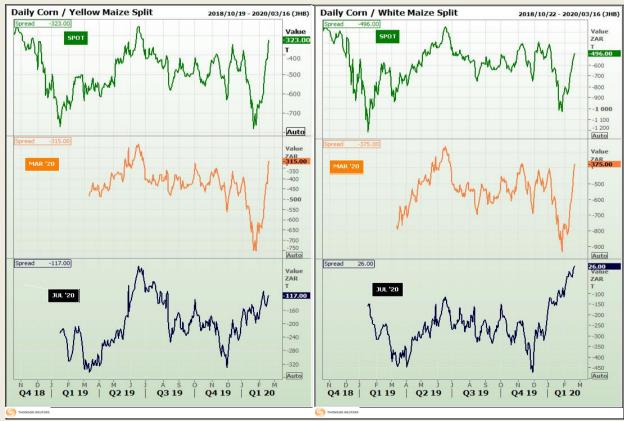

## **Technical Analysis**

**CBOT / SAFEX Spreads** 

Market Report: 20 February 2020

3rd Floor, AFGRI Building 12 Byls Bridge Boulevard Highveld Extension 73