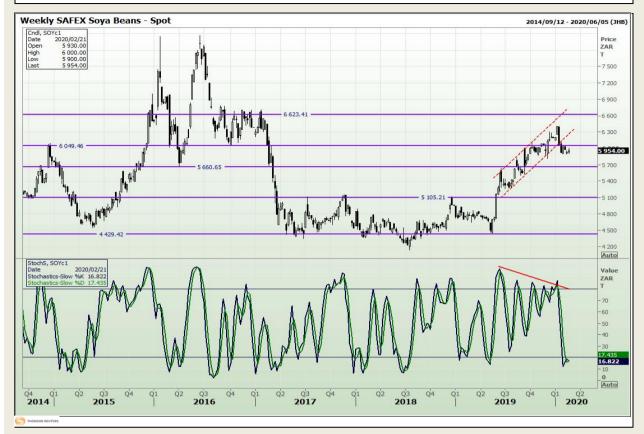

# **Technical Analysis**

**South African Futures Exchange - Soybeans** 

Market Report : 21 February 2020

3rd Floor, AFGRI Building 12 Byls Bridge Boulevard Highveld Extension 73