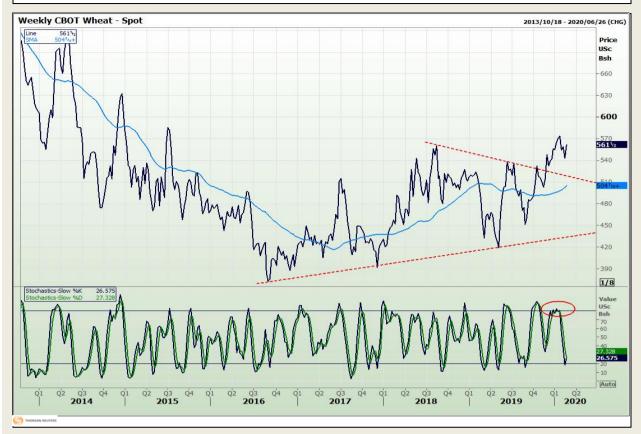

## **Technical Analysis**

Chicago Board of Trade and Kansas Board of Trade - Wheat

Market Report : 21 February 2020

3rd Floor, AFGRI Building 12 Byls Bridge Boulevard Highveld Extension 73