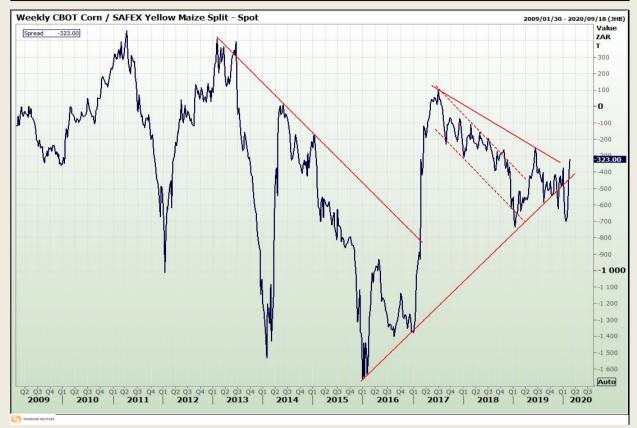

## **Technical Analysis**

**CBOT / SAFEX Spreads** 

Market Report : 21 February 2020

3rd Floor, AFGRI Building 12 Byls Bridge Boulevard Highveld Extension 73