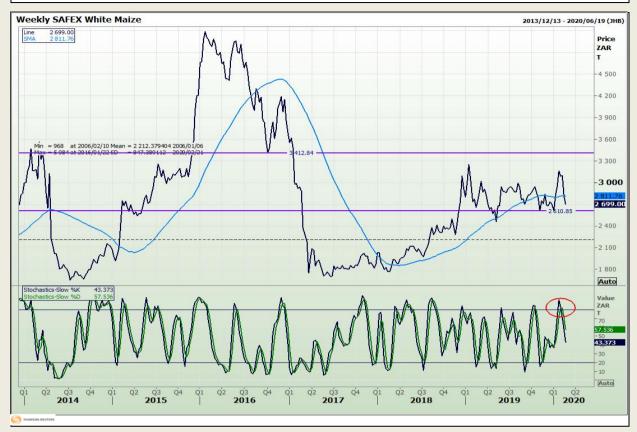

## **Technical Analysis**

South African Futures Exchange - Maize

Market Report : 21 February 2020

3rd Floor, AFGRI Building 12 Byls Bridge Boulevard Highveld Extension 73

# **Technical Analysis**

South African Futures Exchange - Maize

Market Report : 21 February 2020

3rd Floor, AFGRI Building 12 Byls Bridge Boulevard Highveld Extension 73