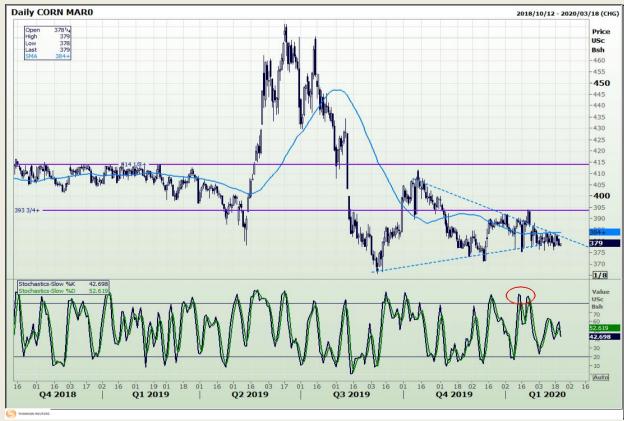

## **Technical Analysis**

Chicago Board of Trade - Corn

Market Report : 21 February 2020

3rd Floor, AFGRI Building 12 Byls Bridge Boulevard Highveld Extension 73