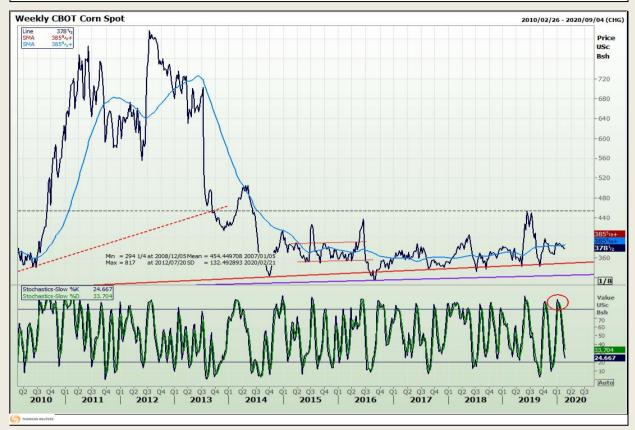

## **Technical Analysis**

Chicago Board of Trade - Corn

Market Report : 21 February 2020

3rd Floor, AFGRI Building 12 Byls Bridge Boulevard Highveld Extension 73