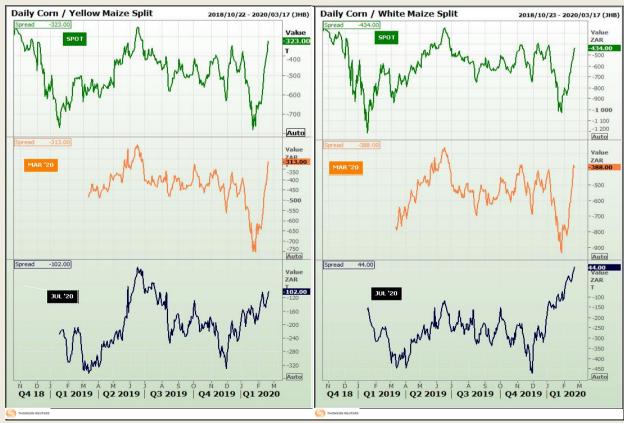

## **Technical Analysis**

**CBOT / SAFEX Spreads** 

Market Report : 21 February 2020

3rd Floor, AFGRI Building 12 Byls Bridge Boulevard Highveld Extension 73