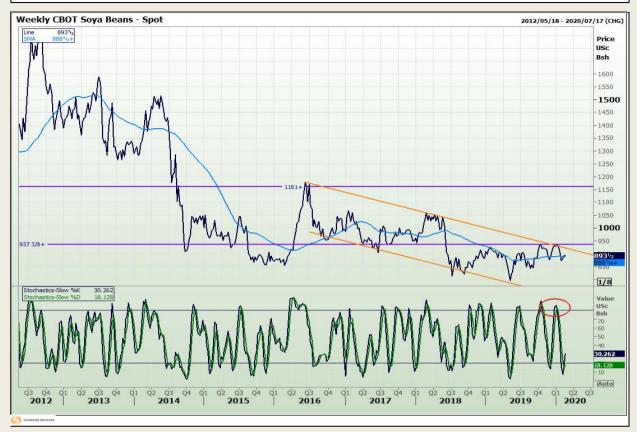

## **Technical Analysis**

Chicago Board of Trade - Soybeans

Market Report : 21 February 2020

3rd Floor, AFGRI Building 12 Byls Bridge Boulevard Highveld Extension 73