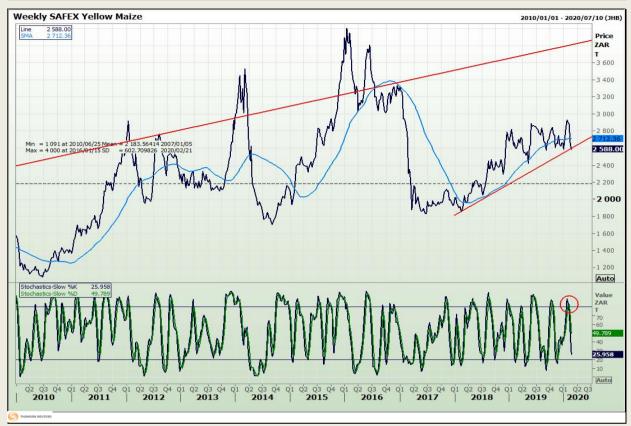

## **Technical Analysis**

South African Futures Exchange - Maize

Market Report : 21 February 2020

3rd Floor, AFGRI Building 12 Byls Bridge Boulevard Highveld Extension 73

# **Technical Analysis**

South African Futures Exchange - Maize

Market Report : 21 February 2020

3rd Floor, AFGRI Building 12 Byls Bridge Boulevard Highveld Extension 73