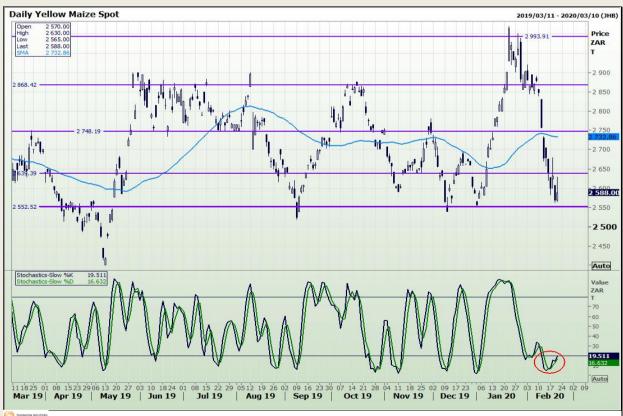

## **Technical Analysis**

South African Futures Exchange - Maize

Market Report : 21 February 2020

3rd Floor, AFGRI Building 12 Byls Bridge Boulevard Highveld Extension 73

# **Technical Analysis**

South African Futures Exchange - Maize

Market Report : 21 February 2020

3rd Floor, AFGRI Building 12 Byls Bridge Boulevard Highveld Extension 73