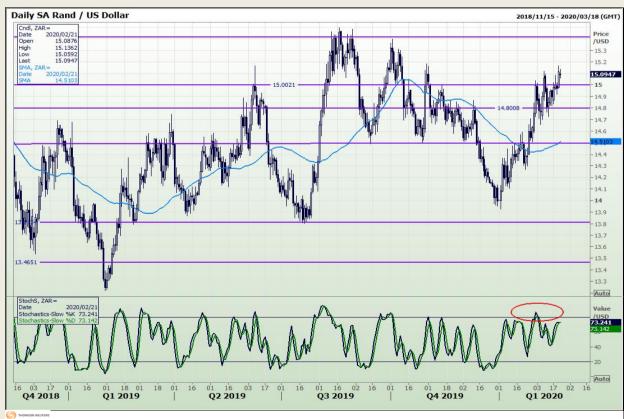

## **Technical Analysis**

Rand / US Dollar

Market Report : 21 February 2020

3rd Floor, AFGRI Building 12 Byls Bridge Boulevard Highveld Extension 73