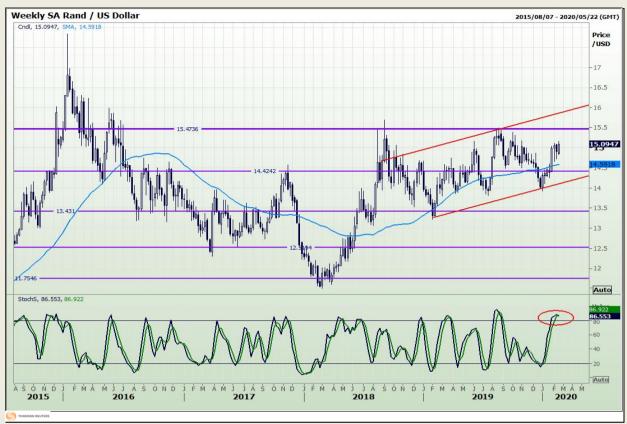

## **Technical Analysis**

Rand / US Dollar

Market Report : 21 February 2020

3rd Floor, AFGRI Building 12 Byls Bridge Boulevard Highveld Extension 73