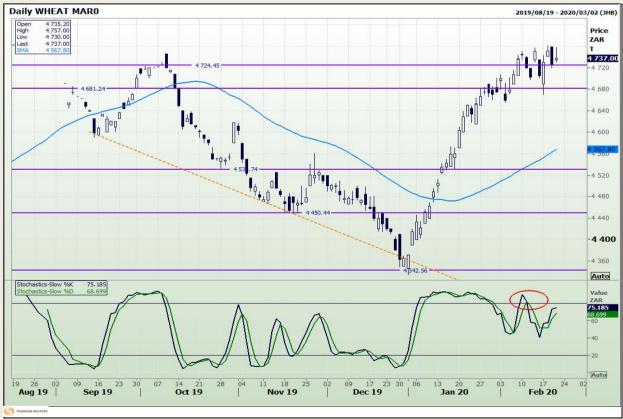

## **Technical Analysis**

South African Futures Exchange - Wheat

Market Report : 21 February 2020

3rd Floor, AFGRI Building 12 Byls Bridge Boulevard Highveld Extension 73