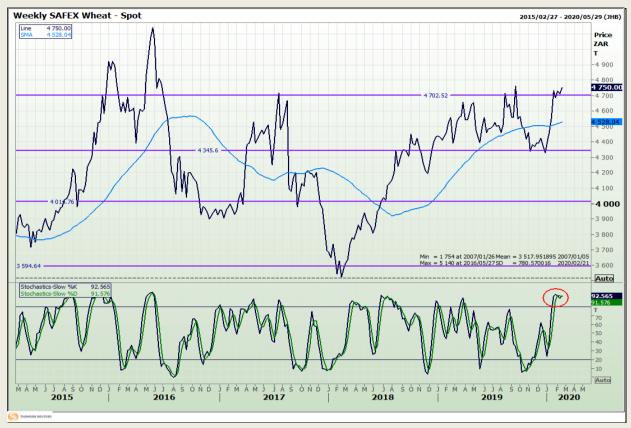

## **Technical Analysis**

South African Futures Exchange - Wheat

Market Report : 21 February 2020

3rd Floor, AFGRI Building 12 Byls Bridge Boulevard Highveld Extension 73