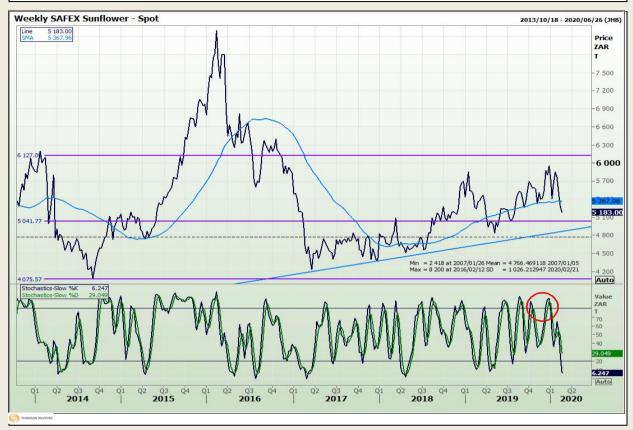

Analysis**

South African Futures Exchange - Wheat







Market Report : 21 February 2020

3rd Floor, AFGRI Building 12 Byls Bridge Boulevard Highveld Extension 73

## **Technical Analysis**

Chicago Board of Trade and Kansas Board of Trade - Wheat







Market Report : 21 February 2020

3rd Floor, AFGRI Building 12 Byls Bridge Boulevard Highveld Extension 73

## **Technical Analysis**

Chicago Board of Trade - Soybeans







Market Report : 21 February 2020

3rd Floor, AFGRI Building 12 Byls Bridge Boulevard Highveld Extension 73

# **Technical Analysis**

**South African Futures Exchange - Soybeans** 







Market Report : 21 February 2020

3rd Floor, AFGRI Building 12 Byls Bridge Boulevard Highveld Extension 73

## **Technical Analysis**

South African Futures Exchange - Sunflower