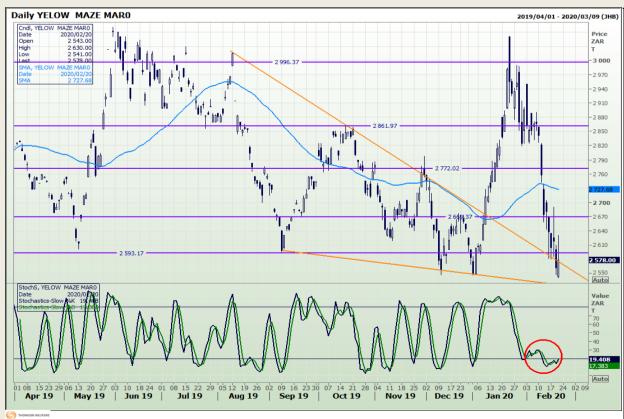

## **Technical Analysis**

South African Futures Exchange - Maize

Market Report : 21 February 2020

3rd Floor, AFGRI Building 12 Byls Bridge Boulevard Highveld Extension 73

# **Technical Analysis**

South African Futures Exchange - Maize

Market Report : 21 February 2020

3rd Floor, AFGRI Building 12 Byls Bridge Boulevard Highveld Extension 73