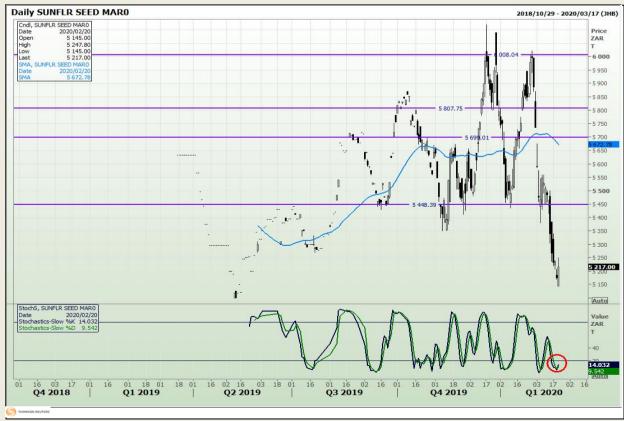

alysis**

South African Futures Exchange - Wheat







Market Report : 21 February 2020

3rd Floor, AFGRI Building 12 Byls Bridge Boulevard Highveld Extension 73

## **Technical Analysis**

Chicago Board of Trade and Kansas Board of Trade - Wheat







Market Report : 21 February 2020

3rd Floor, AFGRI Building 12 Byls Bridge Boulevard Highveld Extension 73

## **Technical Analysis**

Chicago Board of Trade - Soybeans







Market Report : 21 February 2020

3rd Floor, AFGRI Building 12 Byls Bridge Boulevard Highveld Extension 73

# **Technical Analysis**

**South African Futures Exchange - Soybeans** 







Market Report : 21 February 2020

3rd Floor, AFGRI Building 12 Byls Bridge Boulevard Highveld Extension 73

## **Technical Analysis**

South African Futures Exchange - Sunflower