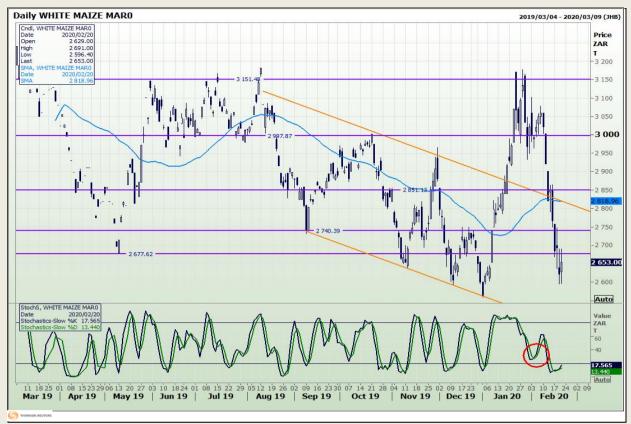

## **Technical Analysis**

South African Futures Exchange - Maize

Market Report : 21 February 2020

3rd Floor, AFGRI Building 12 Byls Bridge Boulevard Highveld Extension 73

# **Technical Analysis**

South African Futures Exchange - Maize

Market Report : 21 February 2020

3rd Floor, AFGRI Building 12 Byls Bridge Boulevard Highveld Extension 73