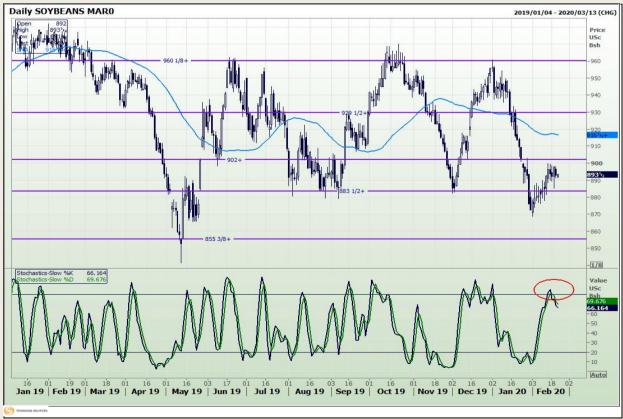

## **Technical Analysis**

Chicago Board of Trade - Soybeans

Market Report : 21 February 2020

3rd Floor, AFGRI Building 12 Byls Bridge Boulevard Highveld Extension 73