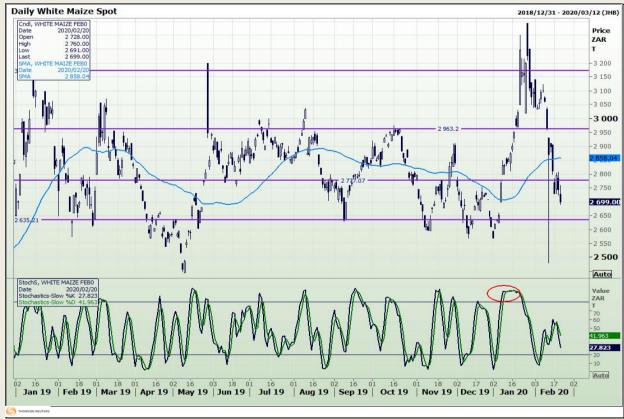

## **Technical Analysis**

South African Futures Exchange - Maize

Market Report : 21 February 2020

3rd Floor, AFGRI Building 12 Byls Bridge Boulevard Highveld Extension 73

# **Technical Analysis**

South African Futures Exchange - Maize

Market Report : 21 February 2020

3rd Floor, AFGRI Building 12 Byls Bridge Boulevard Highveld Extension 73