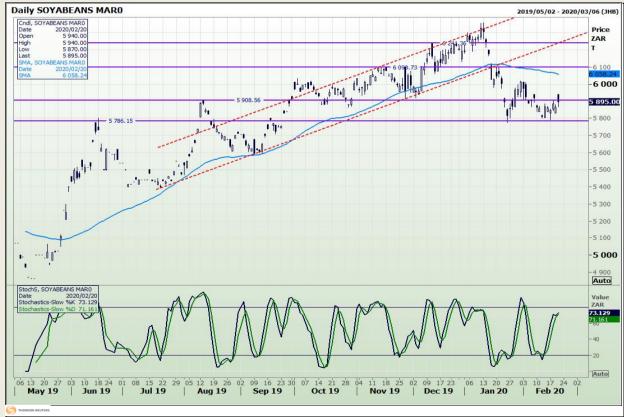

## **Technical Analysis**

Chicago Board of Trade - Soybeans

Market Report : 21 February 2020

3rd Floor, AFGRI Building 12 Byls Bridge Boulevard Highveld Extension 73