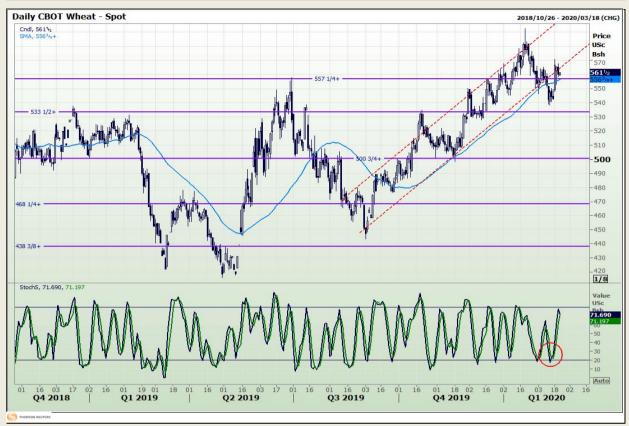

## **Technical Analysis**

Chicago Board of Trade and Kansas Board of Trade - Wheat

Market Report : 21 February 2020

3rd Floor, AFGRI Building 12 Byls Bridge Boulevard Highveld Extension 73