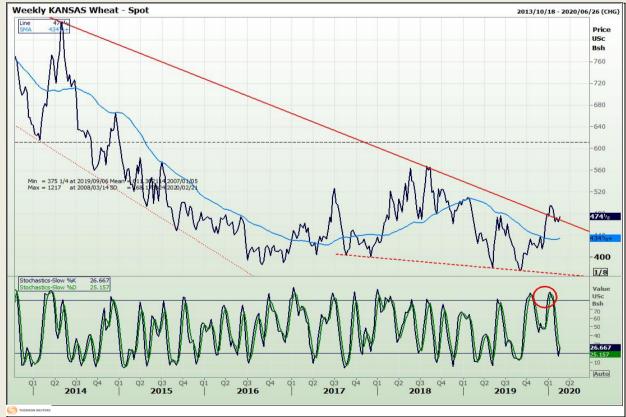

## **Technical Analysis**

Chicago Board of Trade and Kansas Board of Trade - Wheat

Market Report : 21 February 2020

3rd Floor, AFGRI Building 12 Byls Bridge Boulevard Highveld Extension 73