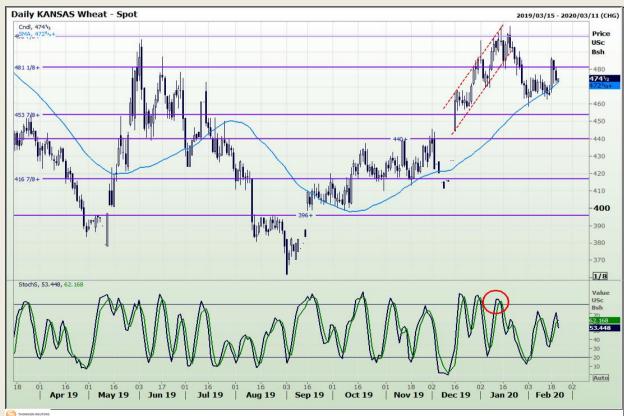

## **Technical Analysis**

Chicago Board of Trade and Kansas Board of Trade - Wheat

Market Report : 21 February 2020

3rd Floor, AFGRI Building 12 Byls Bridge Boulevard Highveld Extension 73