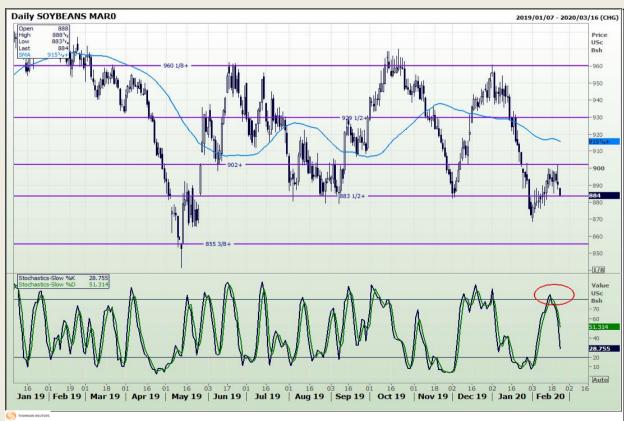

# **Technical Analysis**

Chicago Board of Trade - Soybeans

DISCLAIMER: This report has been prepared by GroCapital Financial Services Pty Ltd, a wholly owned subsidiary of AFGRI Operations Limitedis provided to you for information purposes only.GROCAPITAL AND AFGRI hereby certify that the views expressed in this report were obtained from sources which GROCAPITAL AND AFGRI consider to be reliable.GROCAPITAL AND AFGRI do not make any representations or give any guarantees or warranties, expressed or implied, as to the correctness, accuracy or completeness of the report.Neither GROCAPITAL AND AFGRI, nor any affiliate, nor any of their respective officers, directors, partners or employees, shall assume any liability for any losses arising from errors or omissions in the opinions, forecasts or information, irrespective of whether there has been any negligence by GroCapital and AFGRI, their affiliate, or their respective officers, directors, partners or employees, regardless of whether such damages were foreseen or unforeseen. The information contained in this report is confidential and may be subject to legal privilege. This report is not intended to not should it be taken to create any legal relations or contractual relations.

Market Report : 24 February 2020

3rd Floor, AFGRI Building 12 Byls Bridge Boulevard Highveld Extension 73