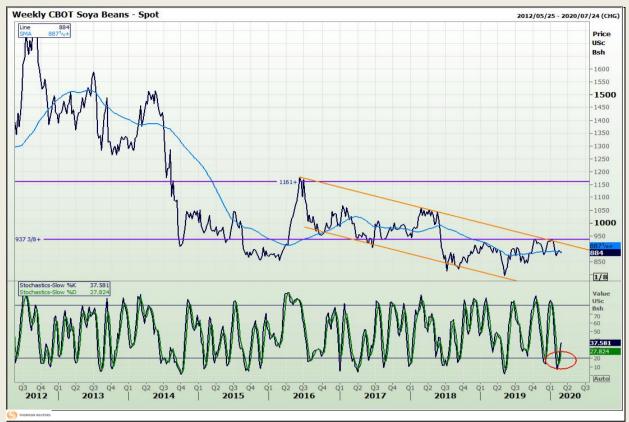

# **Technical Analysis**

Chicago Board of Trade - Soybeans

DISCLAIMER: This report has been prepared by GroCapital Financial Services Pty Ltd, a wholly owned subsidiary of AFGRI Operations Limitedis provided to you for information purposes only.GROCAPITAL AND AFGRI hereby certify that the views expressed in this report were obtained from sources which GROCAPITAL AND AFGRI consider to be reliable.GROCAPITAL AND AFGRI do not make any representations or give any guarantees or warranties, expressed or implied, as to the correctness, accuracy or completeness of the report.Neither GROCAPITAL AND AFGRI, nor any affiliate, nor any of their respective officers, directors, partners or employees, shall assume any liability for any losses arising from errors or omissions in the opinions, forecasts or information, irrespective of whether there has been any negligence by GroCapital and AFGRI, their affiliate, or their respective officers, directors, partners or employees, regardless of whether such damages were foreseen or unforeseen. The information contained in this report is confidential and may be subject to legal privilege. This report is not intended to not should it be taken to create any legal relations or contractual relations.

Market Report : 24 February 2020

3rd Floor, AFGRI Building 12 Byls Bridge Boulevard Highveld Extension 73