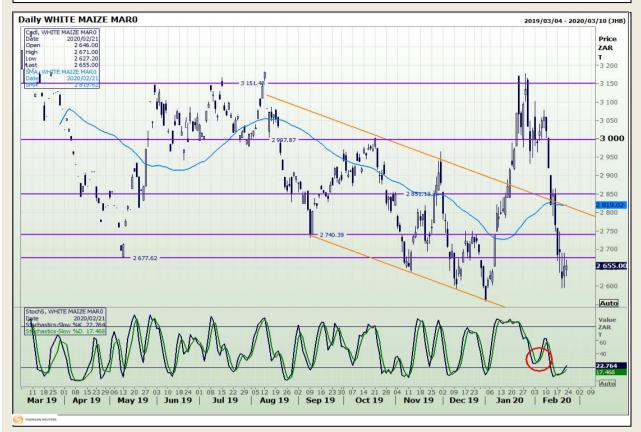

# **Technical Analysis**

South African Futures Exchange - Maize

DISCLAIMER: This report has been prepared by GroCapital Financial Services Pty Ltd, a wholly owned subsidiary of AFGRI Operations Limitedis provided to you for information purposes only.GROCAPITAL AND AFGRI hereby certify that the views expressed in this report were obtained from sources which GROCAPITAL AND AFGRI consider to be reliable.GROCAPITAL AND AFGRI do not make any representations or give any guarantees or warranties, expressed or implied, as to the correctness, accuracy or completeness of the report.Net here GROCAPITAL AND AFGRI, nor any of their respective officers, directors, partners or employees shall assume any liability for any losses arising from errors or omissions in the opinions, forecasts or information, irrespective of whether there has been any negligence by GroCapital and AFGRI, their affiliate, or their respective officers, directors, partners or employees, regardless of whether such damages were foreseen or unforeseen or the information contained in this report is confidential and may be subject to legal privilege. This

Market Report : 24 February 2020

3rd Floor, AFGRI Building 12 Byls Bridge Boulevard Highveld Extension 73