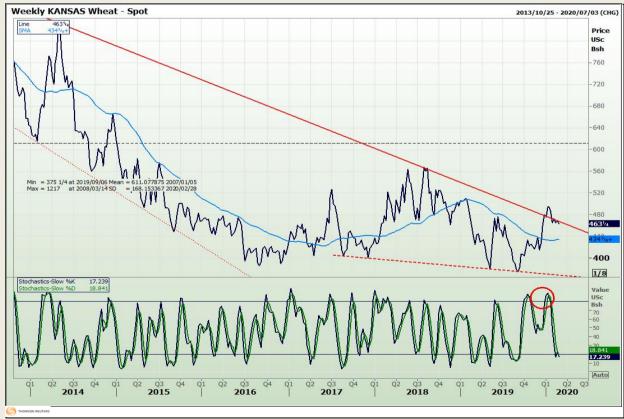

# **Technical Analysis**

Chicago Board of Trade and Kansas Board of Trade - Wheat

DISCLAIMER: This report has been prepared by GroCapital Financial Services Pty Ltd, a wholly owned subsidiary of AFGRI Operations Limitedis provided to you for information purposes only.GROCAPITAL AND AFGRI hereby certify that the views expressed in this report were obtained from sources which GROCAPITAL AND AFGRI consider to be reliable.GROCAPITAL AND AFGRI do not make any representations or give any guarantees or warranties, expressed or implied, as to the correctness, accuracy or completeness of the report.Weither GROCAPITAL AND AFGRI, nor any affiliate, nor any of their respective officers, directors, partners or employees arising from errors or omissions in the opinions, forecasts or information, irrespective of whether there has been any negligence by GroCapital and AFGRI, their affiliate, or their respective officers, directors, partners or employees, regardless of whether such damages were foreseen or unforeseen. The information contained in this report is confidential and may be subject to legal privilege. This report is not intended to not should it be taken to create any legal relations or contractual relations.

Market Report : 24 February 2020

3rd Floor, AFGRI Building 12 Byls Bridge Boulevard Highveld Extension 73