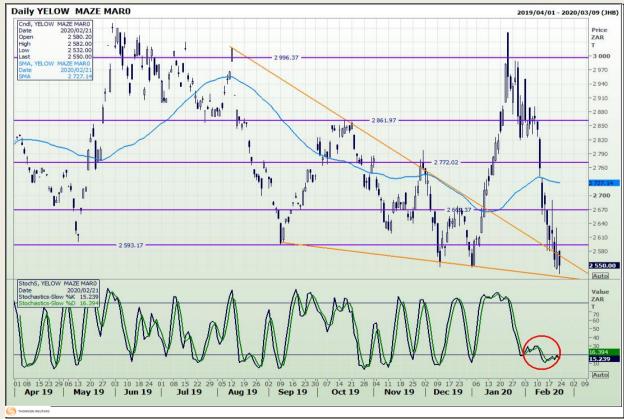

# **Technical Analysis**

South African Futures Exchange - Maize

DISCLAIMER: This report has been prepared by GroCapital Financial Services Pty Ltd, a wholly owned subsidiary of AFGRI Operations Limitedis provided to you for information purposes only.GROCAPITAL AND AFGRI hereby certify that the views expressed in this report were obtained from sources which GROCAPITAL AND AFGRI consider to be reliable.GROCAPITAL AND AFGRI do not make any representations or give any guarantees or warranties, expressed or implied, as to the correctness, accuracy or completeness of the report.Net here GROCAPITAL AND AFGRI, nor any of their respective officers, directors, partners or employees shall assume any liability for any losses arising from errors or omissions in the opinions, forecasts or information, irrespective of whether there has been any negligence by GroCapital and AFGRI, their affiliate, or their respective officers, directors, partners or employees, regardless of whether such damages were foreseen or unforeseen or the information contained in this report is confidential and may be subject to legal privilege. This

Market Report : 24 February 2020

3rd Floor, AFGRI Building 12 Byls Bridge Boulevard Highveld Extension 73