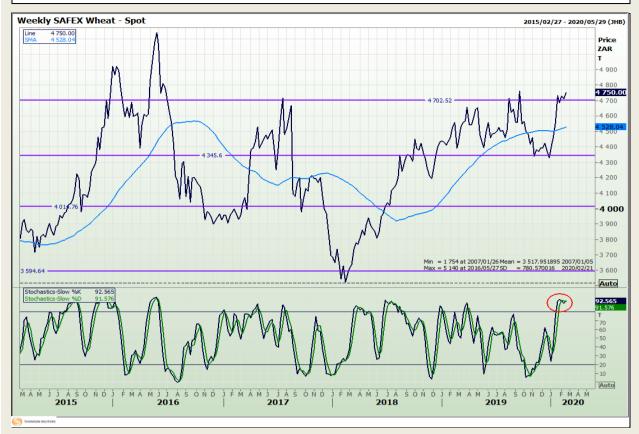

# **Technical Analysis**

South African Futures Exchange - Wheat

DISCLAIMER: This report has been prepared by GroCapital Financial Services Pty Ltd, a wholly owned subsidiary of AFGRI Operations Limitedis provided to you for information purposes only.GROCAPITAL AND AFGRI hereby certify that the views expressed in this report were obtained from sources which GROCAPITAL AND AFGRI consider to be reliable.GROCAPITAL AND AFGRI do not make any representations or give any guarantees or warranties, expressed or implied, as to the correctness, accuracy or completeness of the report.Net here GROCAPITAL AND AFGRI, nor any of their respective officers, directors, partners or employees, shall assume any liability for any losses arising from errors or omissions in the opinions, forecasts or information, irrespective of whether there has been any negligence by GroCapital and AFGRI, their affiliate, or their respective officers, directors, partners or employees, regardless of whether such damages were foreseen or unforeseen. The information contained in this report is confidential and may be subject to legal privilege. This

Market Report : 24 February 2020

3rd Floor, AFGRI Building 12 Byls Bridge Boulevard Highveld Extension 73