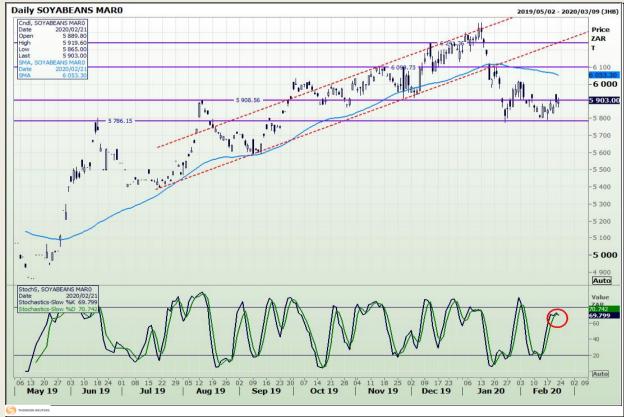

# **Technical Analysis**

Chicago Board of Trade - Soybeans

DISCLAIMER: This report has been prepared by GroCapital Financial Services Pty Ltd, a wholly owned subsidiary of AFGRI Operations Limitedis provided to you for information purposes only.GROCAPITAL AND AFGRI hereby certify that the views expressed in this report were obtained from sources which GROCAPITAL AND AFGRI consider to be reliable.GROCAPITAL AND AFGRI do not make any representations or give any guarantees or warranties, expressed or implied, as to the correctness, accuracy or completeness of the report.Neither GROCAPITAL AND AFGRI, nor any affiliate, nor any of their respective officers, directors, partners or employees, shall assume any liability for any losses arising from errors or omissions in the opinions, forecasts or information, irrespective of whether there has been any negligence by GroCapital and AFGRI, their affiliate, or their respective officers, directors, partners or employees, regardless of whether such damages were foreseen or unforeseen. The information contained in this report is confidential and may be subject to legal privilege. This report is not intended to not should it be taken to create any legal relations or contractual relations.

Market Report : 24 February 2020

3rd Floor, AFGRI Building 12 Byls Bridge Boulevard Highveld Extension 73