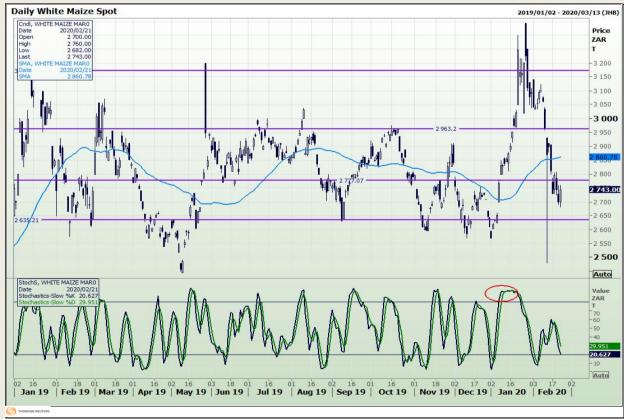

# **Technical Analysis**

South African Futures Exchange - Maize

DISCLAIMER: This report has been prepared by GroCapital Financial Services Pty Ltd, a wholly owned subsidiary of AFGRI Operations Limitedis provided to you for information purposes only.GROCAPITAL AND AFGRI hereby certify that the views expressed in this report were obtained from sources which GROCAPITAL AND AFGRI consider to be reliable.GROCAPITAL AND AFGRI do not make any representations or give any guarantees or warranties, expressed or implied, as to the correctness, accuracy or completeness of the report.Net here GROCAPITAL AND AFGRI, nor any of their respective officers, directors, partners or employees shall assume any liability for any losses arising from errors or omissions in the opinions, forecasts or information, irrespective of whether there has been any negligence by GroCapital and AFGRI, their affiliate, or their respective officers, directors, partners or employees, regardless of whether such damages were foreseen or unforeseen or the information contained in this report is confidential and may be subject to legal privilege. This

Market Report : 24 February 2020

3rd Floor, AFGRI Building 12 Byls Bridge Boulevard Highveld Extension 73