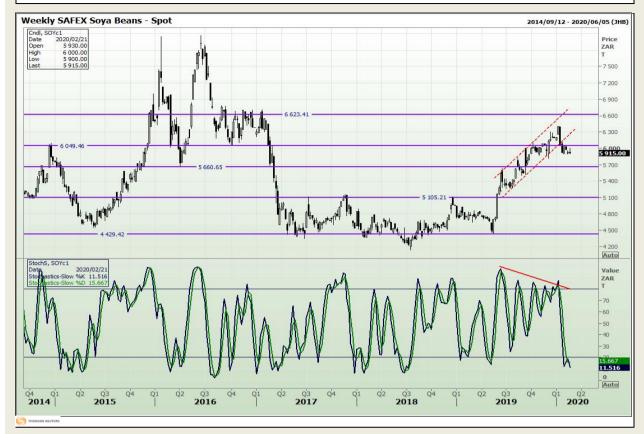

# **Technical Analysis**

**South African Futures Exchange - Soybeans** 

DISCLAIMER: This report has been prepared by GroCapital Financial Services Pty Ltd, a wholly owned subsidiary of AFGRI Operations Limitedis provided to you for information purposes only.GROCAPITAL AND AFGRI hereby certify that the views expressed in this report were obtained from sources which GROCAPITAL AND AFGRI consider to be reliable.GROCAPITAL AND AFGRI do not make any representations or give any guarantees or warranties, expressed or implied, as to the correctness, accuracy or completeness of the report.Net here GROCAPITAL AND AFGRI, nor any of their respective officers, directors, partners or employees shall assume any liability for any losses arising from errors or omissions in the opinions, forecasts or information, irrespective of whether there has been any negligence by GroCapital and AFGRI, their affiliate, or their respective officers, directors, partners or employees, regardless of whether such damages were foreseen or unforeseen. The information contained in this report is confidential and may be subject to legal privilege. This

Market Report : 24 February 2020

3rd Floor, AFGRI Building 12 Byls Bridge Boulevard Highveld Extension 73