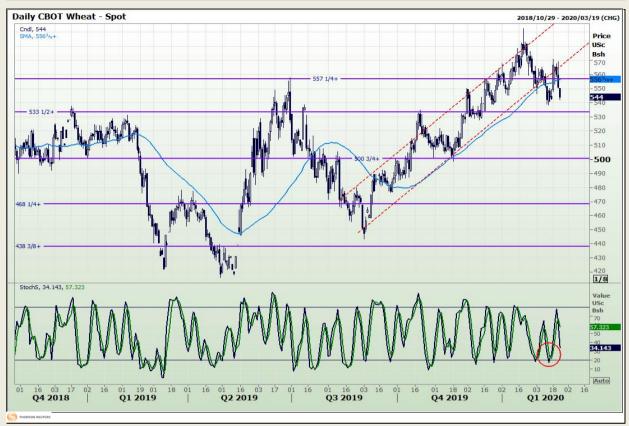

# **Technical Analysis**

Chicago Board of Trade and Kansas Board of Trade - Wheat

DISCLAIMER: This report has been prepared by GroCapital Financial Services Pty Ltd, a wholly owned subsidiary of AFGRI Operations Limitedis provided to you for information purposes only.GROCAPITAL AND AFGRI hereby certify that the views expressed in this report were obtained from sources which GROCAPITAL AND AFGRI consider to be reliable.GROCAPITAL AND AFGRI do not make any representations or give any guarantees or warranties, expressed or implied, as to the correctness, accuracy or completeness of the report.Weither GROCAPITAL AND AFGRI, nor any affiliate, nor any of their respective officers, directors, partners or employees arising from errors or omissions in the opinions, forecasts or information, irrespective of whether there has been any negligence by GroCapital and AFGRI, their affiliate, or their respective officers, directors, partners or employees, regardless of whether such damages were foreseen or unforeseen. The information contained in this report is confidential and may be subject to legal privilege. This report is not intended to not should it be taken to create any legal relations or contractual relations.

Market Report : 24 February 2020

3rd Floor, AFGRI Building 12 Byls Bridge Boulevard Highveld Extension 73