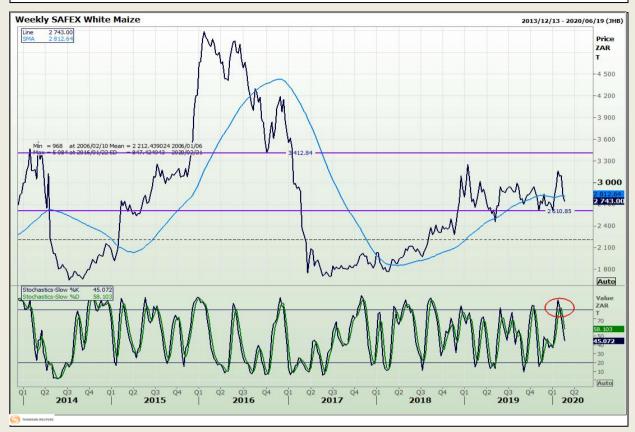

# **Technical Analysis**

South African Futures Exchange - Maize

DISCLAIMER: This report has been prepared by GroCapital Financial Services Pty Ltd, a wholly owned subsidiary of AFGRI Operations Limitedis provided to you for information purposes only.GROCAPITAL AND AFGRI hereby certify that the views expressed in this report were obtained from sources which GROCAPITAL AND AFGRI consider to be reliable.GROCAPITAL AND AFGRI do not make any representations or give any guarantees or warranties, expressed or implied, as to the correctness, accuracy or completeness of the report.Net Horn GROCAPITAL AND AFGRI, nor any of their respective forces, directors, partners or employees, shall assume any liability for any losses arising from errors or omissions in the opinions, forecasts or information, irrespective of whether there has been any negligence by GroCapital and AFGRI, their affiliate, or their respective officers, directors, partners or employees, regardless of whether such damages were foreseen or unforeseen. The information contained in this report is confidential and may be subject to legal privilege. This

Market Report: 24 February 2020

3rd Floor, AFGRI Building 12 Byls Bridge Boulevard Highveld Extension 73