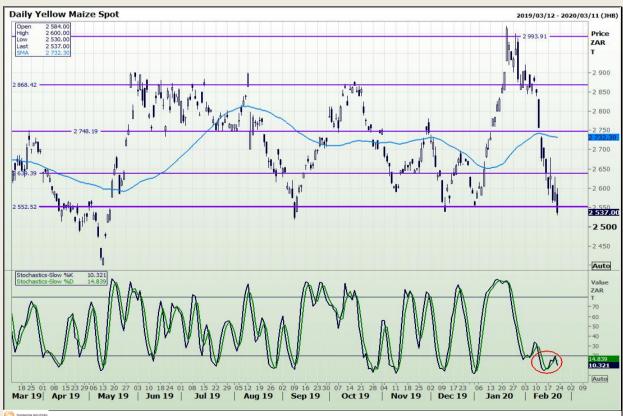

# **Technical Analysis**

South African Futures Exchange - Maize

DISCLAIMER: This report has been prepared by GroCapital Financial Services Pty Ltd, a wholly owned subsidiary of AFGRI Operations Limitedis provided to you for information purposes only.GROCAPITAL AND AFGRI hereby certify that the views expressed in this report were obtained from sources which GROCAPITAL AND AFGRI consider to be reliable.GROCAPITAL AND AFGRI do not make any representations or give any guarantees or warranties, expressed or implied, as to the correctness, accuracy or completeness of the report.Net here GROCAPITAL AND AFGRI, nor any of their respective officers, directors, partners or employees shall assume any liability for any losses arising from errors or omissions in the opinions, forecasts or information, irrespective of whether there has been any negligence by GroCapital and AFGRI, their affiliate, or their respective officers, directors, partners or employees, regardless of whether such damages were foreseen or unforeseen or the information contained in this report is confidential and may be subject to legal privilege. This

Market Report : 24 February 2020

3rd Floor, AFGRI Building 12 Byls Bridge Boulevard Highveld Extension 73