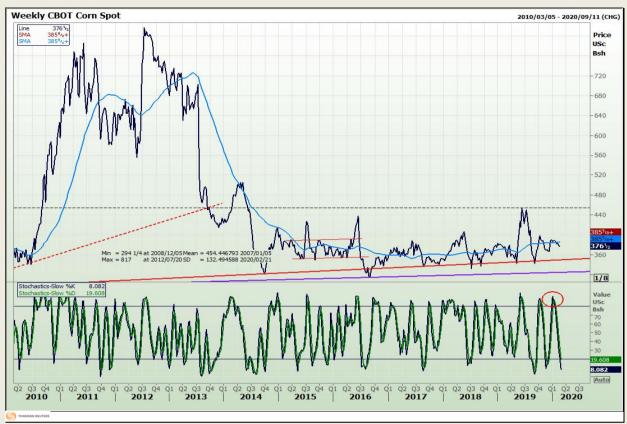

# **Technical Analysis**

Chicago Board of Trade - Corn

DISCLAIMER: This report has been prepared by GroCapital Financial Services Pty Ltd, a wholly owned subsidiary of AFGRI Operations Limitedis provided to you for information purposes only.GROCAPITAL AND AFGRI hereby certify that the views expressed in this report were obtained from sources which GROCAPITAL AND AFGRI consider to be reliable.GROCAPITAL AND AFGRI do not make any representations or give any guarantees or warranties, expressed or implied, as to the correctness, accuracy or completeness of the report.Neither GROCAPITAL AND AFGRI, on any affiliate, nor any of their respective officers, directors, partners or employees, shall assume any liability for any losses arising from errors or omissions in the opinions, forecasts or information, irrespective of whether there has been any negligence by GroCapital and AFGRI, their affiliate, or their respective officers, directors, partners or employees, regardless of whether such damages were foreseen or unforeseen. The information contained in this report is confidential and may be subject to legal privilege. This

Market Report: 24 February 2020

3rd Floor, AFGRI Building 12 Byls Bridge Boulevard Highveld Extension 73