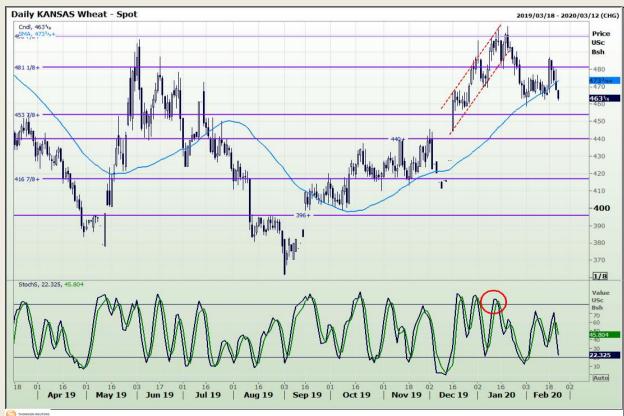

# **Technical Analysis**

Chicago Board of Trade and Kansas Board of Trade - Wheat

DISCLAIMER: This report has been prepared by GroCapital Financial Services Pty Ltd, a wholly owned subsidiary of AFGRI Operations Limitedis provided to you for information purposes only.GROCAPITAL AND AFGRI hereby certify that the views expressed in this report were obtained from sources which GROCAPITAL AND AFGRI consider to be reliable.GROCAPITAL AND AFGRI do not make any representations or give any guarantees or warranties, expressed or implied, as to the correctness, accuracy or completeness of the report.Weither GROCAPITAL AND AFGRI, nor any affiliate, nor any of their respective officers, directors, partners or employees arising from errors or omissions in the opinions, forecasts or information, irrespective of whether there has been any negligence by GroCapital and AFGRI, their affiliate, or their respective officers, directors, partners or employees, regardless of whether such damages were foreseen or unforeseen. The information contained in this report is confidential and may be subject to legal privilege. This report is not intended to not should it be taken to create any legal relations or contractual relations.

Market Report : 24 February 2020

3rd Floor, AFGRI Building 12 Byls Bridge Boulevard Highveld Extension 73