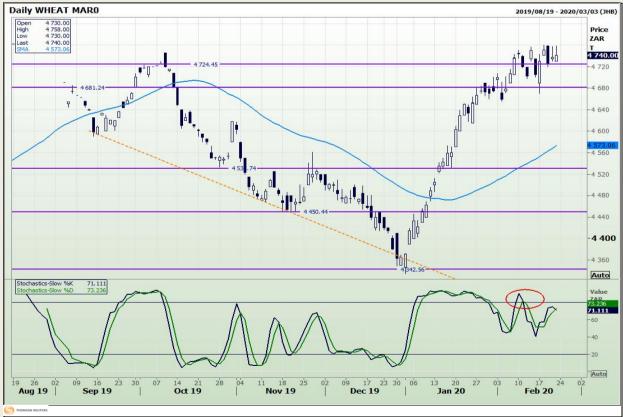

# **Technical Analysis**

South African Futures Exchange - Wheat

DISCLAIMER: This report has been prepared by GroCapital Financial Services Pty Ltd, a wholly owned subsidiary of AFGRI Operations Limitedis provided to you for information purposes only.GROCAPITAL AND AFGRI hereby certify that the views expressed in this report were obtained from sources which GROCAPITAL AND AFGRI consider to be reliable.GROCAPITAL AND AFGRI do not make any representations or give any guarantees or warranties, expressed or implied, as to the correctness, accuracy or completeness of the report.Net here GROCAPITAL AND AFGRI, nor any of their respective officers, directors, partners or employees, shall assume any liability for any losses arising from errors or omissions in the opinions, forecasts or information, irrespective of whether there has been any negligence by GroCapital and AFGRI, their affiliate, or their respective officers, directors, partners or employees, regardless of whether such damages were foreseen or unforeseen. The information contained in this report is confidential and may be subject to legal privilege. This

Market Report : 24 February 2020

3rd Floor, AFGRI Building 12 Byls Bridge Boulevard Highveld Extension 73