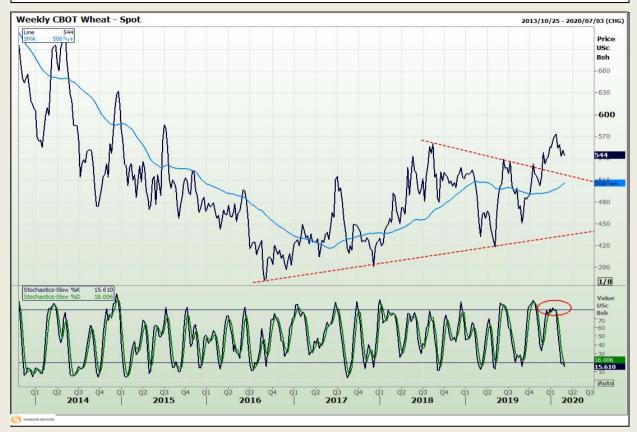

# **Technical Analysis**

Chicago Board of Trade and Kansas Board of Trade - Wheat

DISCLAIMER: This report has been prepared by GroCapital Financial Services Pty Ltd, a wholly owned subsidiary of AFGRI Operations Limitedis provided to you for information purposes only.GROCAPITAL AND AFGRI hereby certify that the views expressed in this report were obtained from sources which GROCAPITAL AND AFGRI consider to be reliable.GROCAPITAL AND AFGRI do not make any representations or give any guarantees or warranties, expressed or implied, as to the correctness, accuracy or completeness of the report.Weither GROCAPITAL AND AFGRI, nor any affiliate, nor any of their respective officers, directors, partners or employees arising from errors or omissions in the opinions, forecasts or information, irrespective of whether there has been any negligence by GroCapital and AFGRI, their affiliate, or their respective officers, directors, partners or employees, regardless of whether such damages were foreseen or unforeseen. The information contained in this report is confidential and may be subject to legal privilege. This report is not intended to not should it be taken to create any legal relations or contractual relations.

Market Report : 24 February 2020

3rd Floor, AFGRI Building 12 Byls Bridge Boulevard Highveld Extension 73