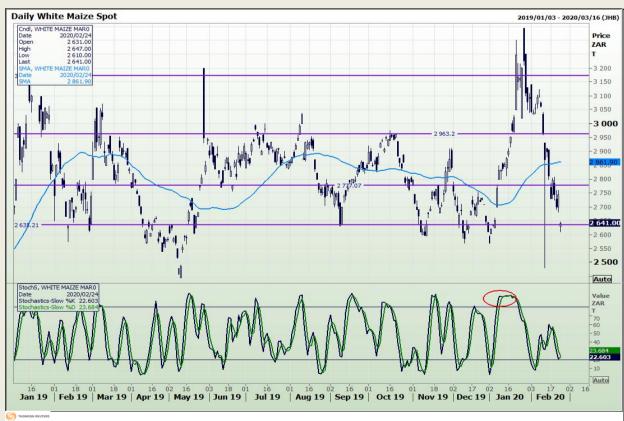

# **Technical Analysis**

South African Futures Exchange - Maize

DISCLAIMER: This report has been prepared by GroCapital Financial Services Pty Ltd, a wholly owned subsidiary of AFGRI Operations Limitedis provided to you for information purposes only.GROCAPITAL AND AFGRI hereby certify that the views expressed in this report were obtained from sources which GROCAPITAL AND AFGRI consider to be reliable.GROCAPITAL AND AFGRI do not make any representations or give any guarantees or warranties, expressed or implied, as to the correctness, accuracy or completeness of the report.Net Hort GROCAPITAL AND AFGRI, nor any of their respective officers, directors, partners or employees shall assume any liability for any losses arising from errors or omissions in the opinions, forecasts or information, irrespective of whether there has been any negligence by GroCapital and AFGRI, their affiliate, or their respective officers, directors, partners or employees, regardless of whether such damages were foreseen or unforeseen. The information contained in this report is confidential and may be subject to legal privilege. This

Market Report : 25 February 2020

3rd Floor, AFGRI Building 12 Byls Bridge Boulevard Highveld Extension 73