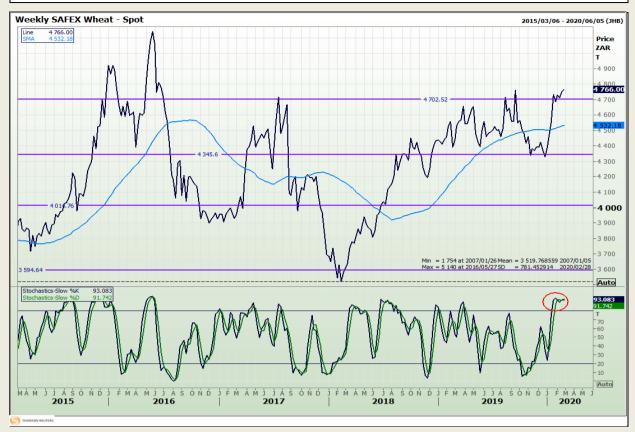

# **Technical Analysis**

South African Futures Exchange - Wheat

DISCLAIMER: This report has been prepared by GroCapital Financial Services Pty Ltd, a wholly owned subsidiary of AFGRI Operations Limitedis provided to you for information purposes only.GROCAPITAL AND AFGRI hereby certify that the views expressed in this report were obtained from sources which GROCAPITAL AND AFGRI consider to be reliable.GROCAPITAL AND AFGRI do not make any representations or give any guarantees or warranties, expressed or implied, as to the correctness, accuracy or completeness of the report.Net Hort GROCAPITAL AND AFGRI, nor any of their respective forest, directors, partners or employees shall assume any liability for any losses arising from errors or omissions in the opinions, forecasts or information, irrespective of whether there has been any negligence by GroCapital and AFGRI, their affiliate, or their respective officers, directors, partners or employees, regardless of whether such damages were foreseen or unforeseen. The information contained in this report is confidential and may be subject to legal privilege. This

Market Report : 25 February 2020

3rd Floor, AFGRI Building 12 Byls Bridge Boulevard Highveld Extension 73