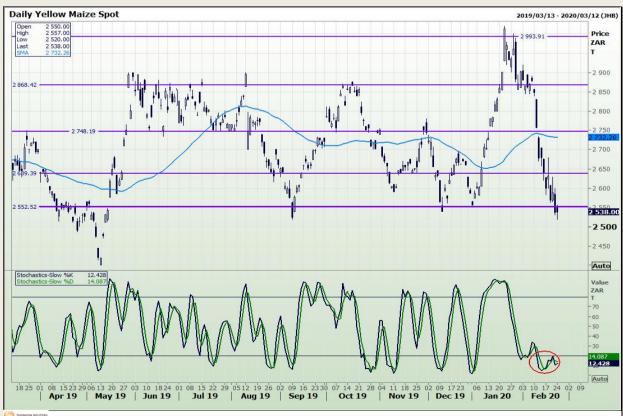

# **Technical Analysis**

South African Futures Exchange - Maize

DISCLAIMER: This report has been prepared by GroCapital Financial Services Pty Ltd, a wholly owned subsidiary of AFGRI Operations Limitedis provided to you for information purposes only.GROCAPITAL AND AFGRI hereby certify that the views expressed in this report were obtained from sources which GROCAPITAL AND AFGRI consider to be reliable.GROCAPITAL AND AFGRI do not make any representations or give any guarantees or warranties, expressed or implied, as to the correctness, accuracy or completeness of the report.Net Hort GROCAPITAL AND AFGRI, nor any of their respective officers, directors, partners or employees shall assume any liability for any losses arising from errors or omissions in the opinions, forecasts or information, irrespective of whether there has been any negligence by GroCapital and AFGRI, their affiliate, or their respective officers, directors, partners or employees, regardless of whether such damages were foreseen or unforeseen. The information contained in this report is confidential and may be subject to legal privilege. This

Market Report : 25 February 2020

3rd Floor, AFGRI Building 12 Byls Bridge Boulevard Highveld Extension 73