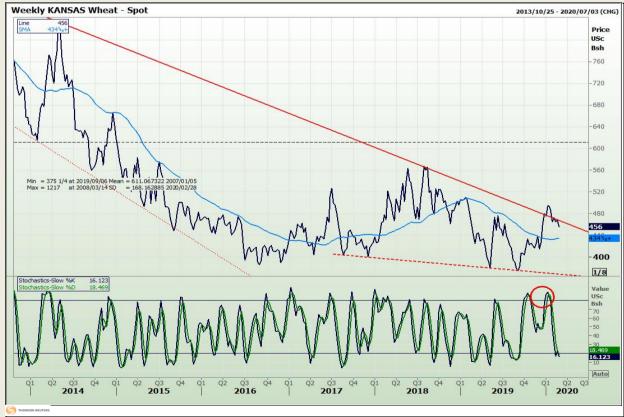

# **Technical Analysis**

Chicago Board of Trade and Kansas Board of Trade - Wheat

DISCLAIMER: This report has been prepared by GroCapital Financial Services Pty Ltd, a wholly owned subsidiary of AFGRI Operations Limitedis provided to you for information purposes only.GROCAPITAL AND AFGRI hereby certify that the views expressed in this report were obtained from sources which GROCAPITAL AND AFGRI consider to be reliable.GROCAPITAL AND AFGRI do not make any representations or give any guarantees or warranties, expressed or implied, as to the correctness, accuracy or completeness of the report.Neither GROCAPITAL AND AFGRI, nor any of their respective officers, directors, partners or employees, shall assume any liability for any losses arising from errors or omissions in the opinions, forecasts or information, irrespective of whether there has been any negligence by GroCapital and AFGRI, their affiliate, or their respective officers, directors, partners or employees, regardless of whether such damages were foreseen or unforeseen. The information contained in this report is confidential and may be subject to legal privilege. This

Market Report : 25 February 2020

3rd Floor, AFGRI Building 12 Byls Bridge Boulevard Highveld Extension 73