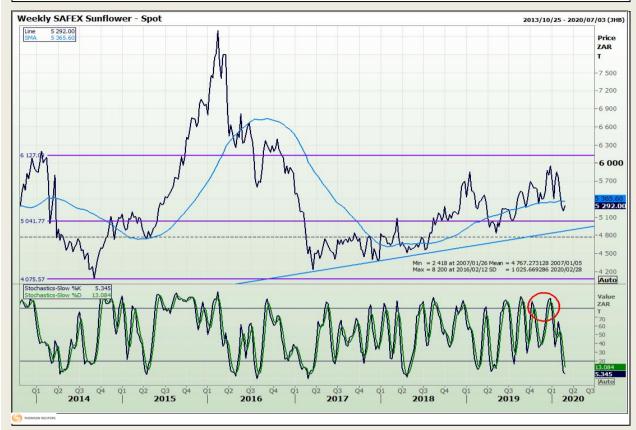

# **Technical Analysis**

South African Futures Exchange - Sunflower

DISCLAIMER: This report has been prepared by GroCapital Financial Services Pty Ltd, a wholly owned subsidiary of AFGRI Operations Limitedis provided to you for information purposes only.GROCAPITAL AND AFGRI hereby certify that the views expressed in this report were obtained from sources which GROCAPITAL AND AFGRI consider to be reliable.GROCAPITAL AND AFGRI do not make any representations or give any guarantees or warranties, expressed or implied, as to the correctness, accuracy or completeness of the report.Net Hort GROCAPITAL AND AFGRI, nor any of their respective forest, directors, partners or employees shall assume any liability for any losses arising from errors or omissions in the opinions, forecasts or information, irrespective of whether there has been any negligence by GroCapital and AFGRI, their affiliate, or their respective officers, directors, partners or employees, regardless of whether such damages were foreseen or unforeseen. The information contained in this report is confidential and may be subject to legal privilege. This