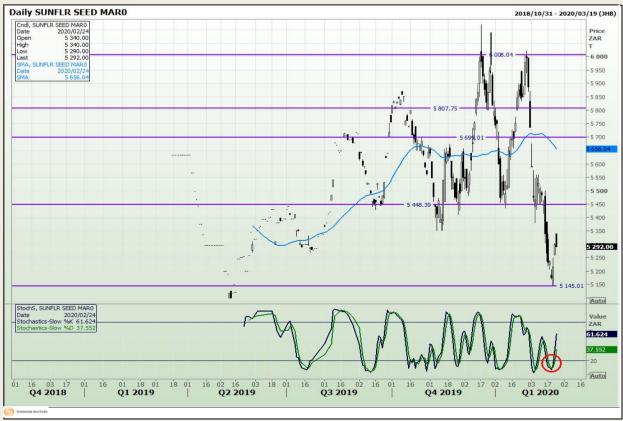

# **Technical Analysis**

South African Futures Exchange - Sunflower

DISCLAIMER: This report has been prepared by GroCapital Financial Services Pty Ltd, a wholly owned subsidiary of AFGRI Operations Limitedis provided to you for information purposes only.GROCAPITAL AND AFGRI hereby certify that the views expressed in this report were obtained from sources which GROCAPITAL AND AFGRI consider to be reliable.GROCAPITAL AND AFGRI do not make any representations or give any guarantees or warranties, expressed or implied, as to the correctness, accuracy or completeness of the report.Net Hort GROCAPITAL AND AFGRI, nor any of their respective forest, directors, partners or employees shall assume any liability for any losses arising from errors or omissions in the opinions, forecasts or information, irrespective of whether there has been any negligence by GroCapital and AFGRI, their affiliate, or their respective officers, directors, partners or employees, regardless of whether such damages were foreseen or unforeseen. The information contained in this report is confidential and may be subject to legal privilege. This