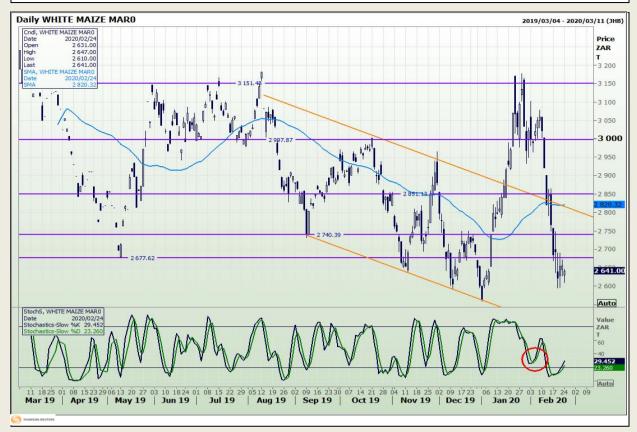

# **Technical Analysis**

South African Futures Exchange - Maize

DISCLAIMER: This report has been prepared by GroCapital Financial Services Pty Ltd, a wholly owned subsidiary of AFGRI Operations Limitedis provided to you for information purposes only.GROCAPITAL AND AFGRI hereby certify that the views expressed in this report were obtained from sources which GROCAPITAL AND AFGRI consider to be reliable.GROCAPITAL AND AFGRI do not make any representations or give any guarantees or warranties, expressed or implied, as to the correctness, accuracy or completeness of the report.Weither GROCAPITAL AND AFGRI, nor any affiliate, nor any of their respective officers, directors, partners or employees, salid assume any liability for any losses arising from errors or omissions in the opinions, forecasts or information, irrespective of whether there has been any negligence by GroCapital and AFGRI, their affiliate, or their respective officers, directors, partners or employees, regardless of whether such damages were foreseen or unforeseen. The information contained in this report is confidential and may be subject to legal privilege. This report is not intended to not should it be taken to create any legal relations or contractual relations.

Market Report : 25 February 2020

3rd Floor, AFGRI Building 12 Byls Bridge Boulevard Highveld Extension 73