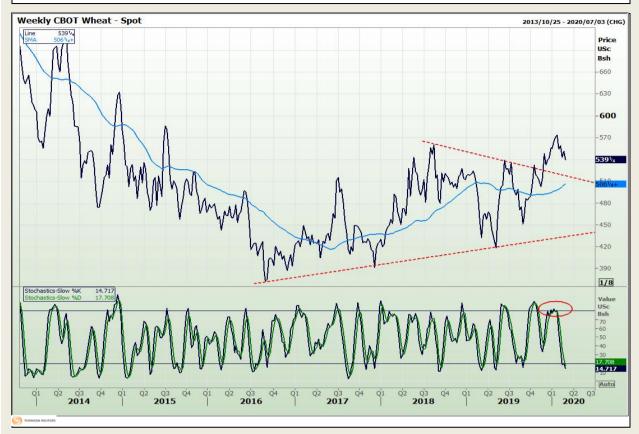

# **Technical Analysis**

Chicago Board of Trade and Kansas Board of Trade - Wheat

DISCLAIMER: This report has been prepared by GroCapital Financial Services Pty Ltd, a wholly owned subsidiary of AFGRI Operations Limitedis provided to you for information purposes only.GROCAPITAL AND AFGRI hereby certify that the views expressed in this report were obtained from sources which GROCAPITAL AND AFGRI consider to be reliable.GROCAPITAL AND AFGRI do not make any representations or give any guarantees or warranties, expressed or implied, as to the correctness, accuracy or completeness of the report.Neither GROCAPITAL AND AFGRI, nor any of their respective officers, directors, partners or employees, shall assume any liability for any losses arising from errors or omissions in the opinions, forecasts or information, irrespective of whether there has been any negligence by GroCapital and AFGRI, their affiliate, or their respective officers, directors, partners or employees, regardless of whether such damages were foreseen or unforeseen. The information contained in this report is confidential and may be subject to legal privilege. This

Market Report : 25 February 2020

3rd Floor, AFGRI Building 12 Byls Bridge Boulevard Highveld Extension 73