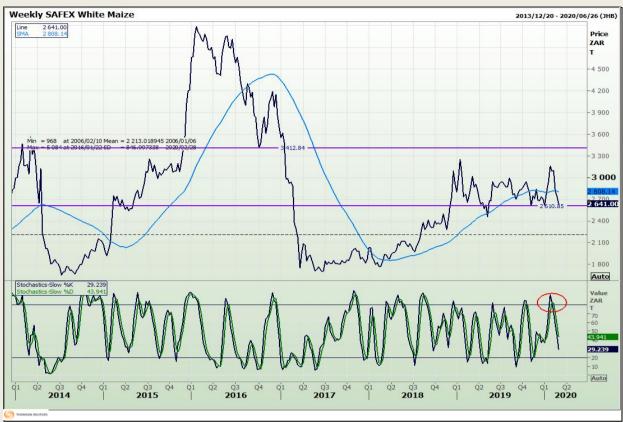

# **Technical Analysis**

South African Futures Exchange - Maize

DISCLAIMER: This report has been prepared by GroCapital Financial Services Pty Ltd, a wholly owned subsidiary of AFGRI Operations Limitedis provided to you for information purposes only.GROCAPITAL AND AFGRI hereby certify that the views expressed in this report were obtained from sources which GROCAPITAL AND AFGRI consider to be reliable.GROCAPITAL AND AFGRI do not make any representations or give any guarantees or warranties, expressed or implied, as to the correctness, accuracy or completeness of the report.Net Hort GROCAPITAL AND AFGRI, nor any of their respective officers, directors, partners or employees shall assume any liability for any losses arising from errors or omissions in the opinions, forecasts or information, irrespective of whether there has been any negligence by GroCapital and AFGRI, their affiliate, or their respective officers, directors, partners or employees, regardless of whether such damages were foreseen or unforeseen. The information contained in this report is confidential and may be subject to legal privilege. This

Market Report : 25 February 2020

3rd Floor, AFGRI Building 12 Byls Bridge Boulevard Highveld Extension 73