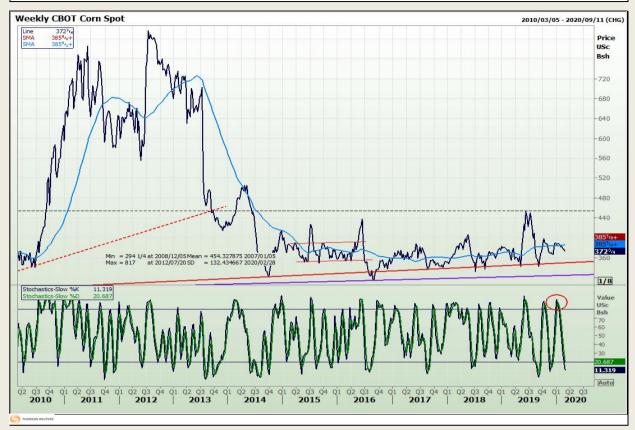

# **Technical Analysis**

Chicago Board of Trade - Corn

DISCLAIMER: This report has been prepared by GroCapital Financial Services Pty Ltd, a wholly owned subsidiary of AFGRI Operations Limitedis provided to you for information purposes only.GROCAPITAL AND AFGRI hereby certify that the views expressed in this report were obtained from sources which GROCAPITAL AND AFGRI consider to be reliable.GROCAPITAL AND AFGRI do not make any representations or give any guarantees or warranties, expressed or implied, as to the correctness, accuracy or completeness of the report.Neither GROCAPITAL AND AFGRI, on any affiliate, nor any of their respective officers, directors, partners or employees, shall assume any liability for any losses arising from errors or omissions in the opinions, forecasts or information, irrespective of whether there has been any negligence by GroCapital and AFGRI, their affiliate, or their respective officers, directors, partners or employees, regardless of whether such damages were foreseen or unforeseen. The information contained in this report is confidential and may be subject to legal privilege. This

Market Report : 25 February 2020

3rd Floor, AFGRI Building 12 Byls Bridge Boulevard Highveld Extension 73