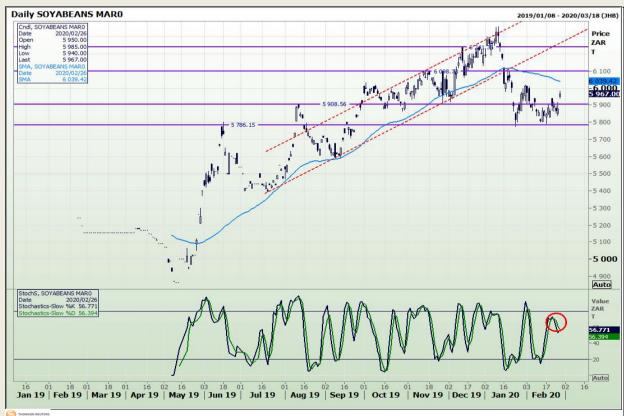

## **Technical Analysis**

Chicago Board of Trade - Soybeans

Market Report : 27 February 2020

3rd Floor, AFGRI Building 12 Byls Bridge Boulevard Highveld Extension 73