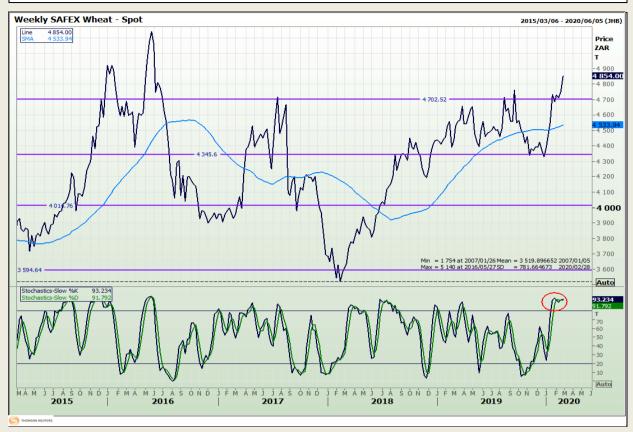

# **Technical Analysis**

South African Futures Exchange - Wheat

Market Report : 27 February 2020

3rd Floor, AFGRI Building 12 Byls Bridge Boulevard Highveld Extension 73