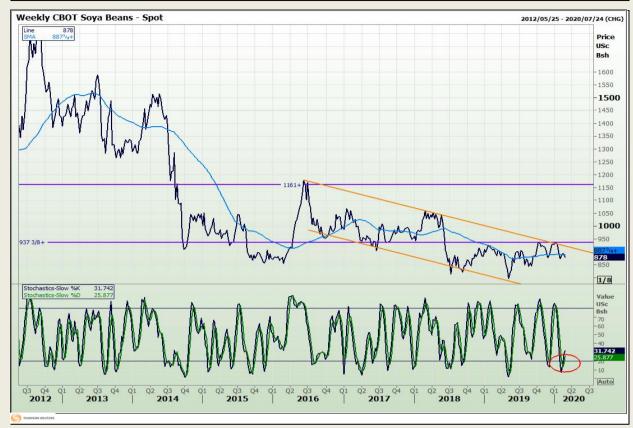

## **Technical Analysis**

Chicago Board of Trade - Soybeans

Market Report : 27 February 2020

3rd Floor, AFGRI Building 12 Byls Bridge Boulevard Highveld Extension 73