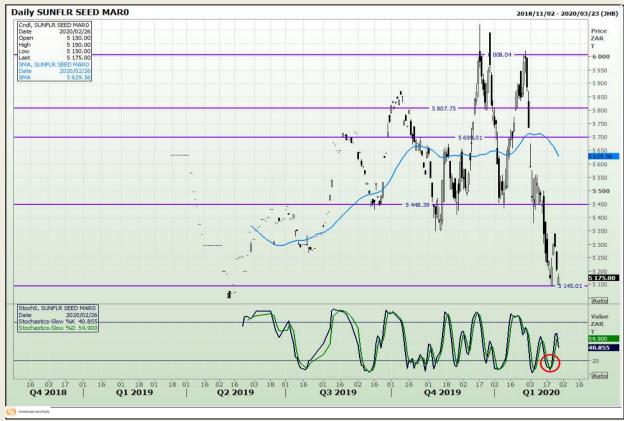

Analysis**

South African Futures Exchange - Wheat







Market Report : 27 February 2020

3rd Floor, AFGRI Building 12 Byls Bridge Boulevard Highveld Extension 73

# **Technical Analysis**

Chicago Board of Trade and Kansas Board of Trade - Wheat







Market Report : 27 February 2020

3rd Floor, AFGRI Building 12 Byls Bridge Boulevard Highveld Extension 73

## **Technical Analysis**

Chicago Board of Trade - Soybeans







Market Report : 27 February 2020

3rd Floor, AFGRI Building 12 Byls Bridge Boulevard Highveld Extension 73

# **Technical Analysis**

**South African Futures Exchange - Soybeans** 







Market Report : 27 February 2020

3rd Floor, AFGRI Building 12 Byls Bridge Boulevard Highveld Extension 73

# **Technical Analysis**

South African Futures Exchange - Sunflower