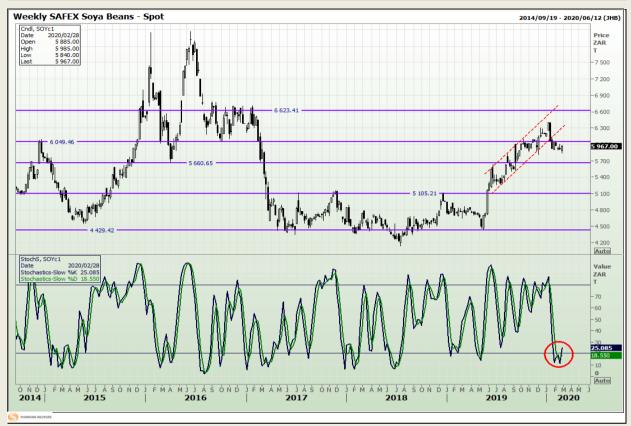

# **Technical Analysis**

**South African Futures Exchange - Soybeans** 

Market Report : 27 February 2020

3rd Floor, AFGRI Building 12 Byls Bridge Boulevard Highveld Extension 73