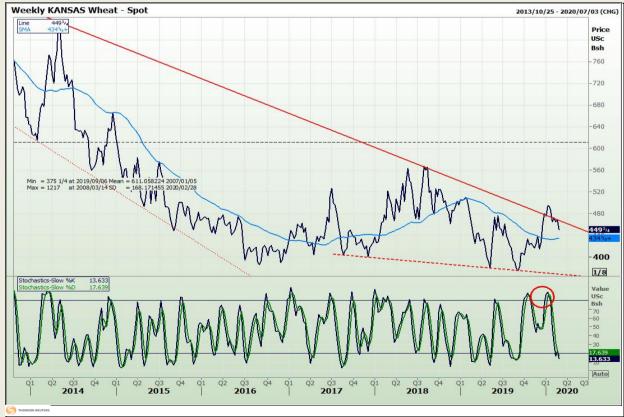

# **Technical Analysis**

Chicago Board of Trade and Kansas Board of Trade - Wheat

Market Report : 27 February 2020

3rd Floor, AFGRI Building 12 Byls Bridge Boulevard Highveld Extension 73