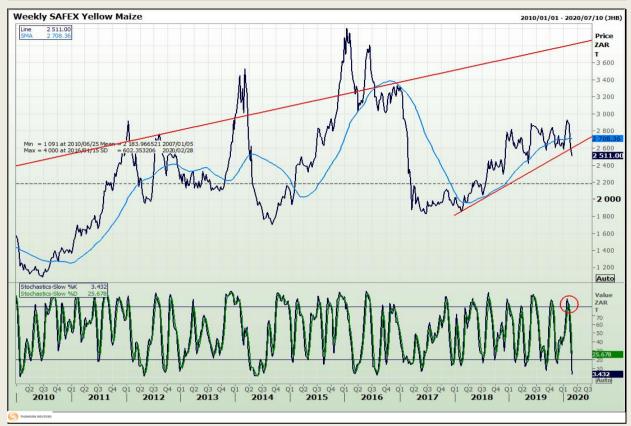

## **Technical Analysis**

South African Futures Exchange - Maize

Market Report : 27 February 2020

3rd Floor, AFGRI Building 12 Byls Bridge Boulevard Highveld Extension 73