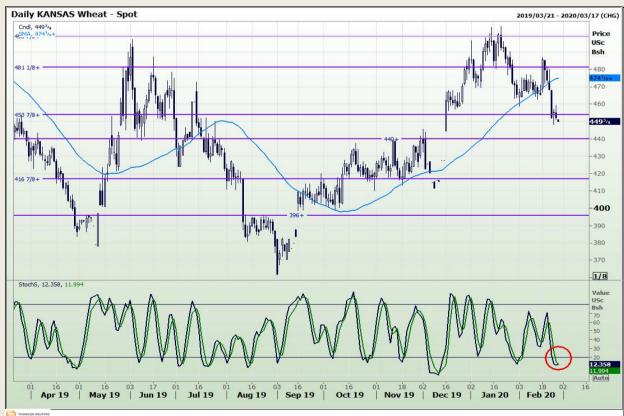

# **Technical Analysis**

Chicago Board of Trade and Kansas Board of Trade - Wheat

Market Report : 27 February 2020

3rd Floor, AFGRI Building 12 Byls Bridge Boulevard Highveld Extension 73