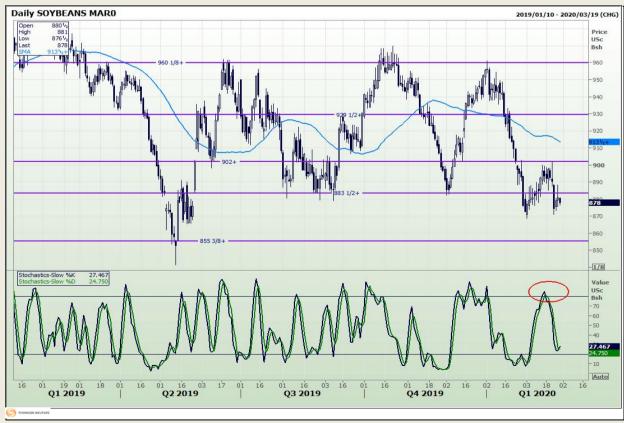

## **Technical Analysis**

Chicago Board of Trade - Soybeans

Market Report : 27 February 2020

3rd Floor, AFGRI Building 12 Byls Bridge Boulevard Highveld Extension 73