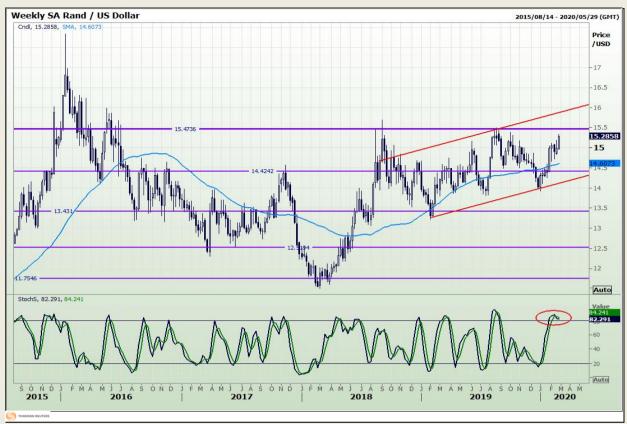

# **Technical Analysis**

Rand / US Dollar

Market Report : 27 February 2020

3rd Floor, AFGRI Building 12 Byls Bridge Boulevard Highveld Extension 73