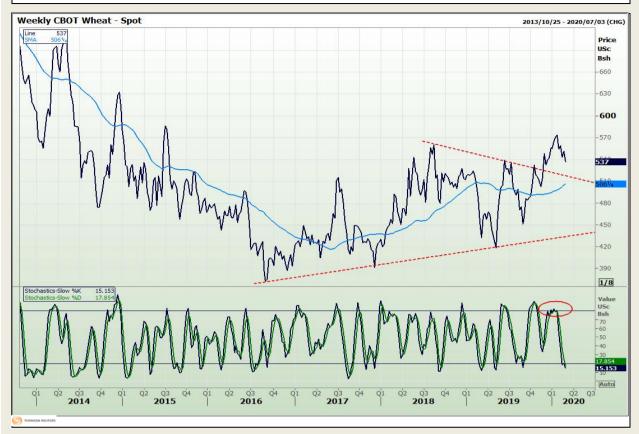

# **Technical Analysis**

Chicago Board of Trade and Kansas Board of Trade - Wheat

Market Report : 27 February 2020

3rd Floor, AFGRI Building 12 Byls Bridge Boulevard Highveld Extension 73