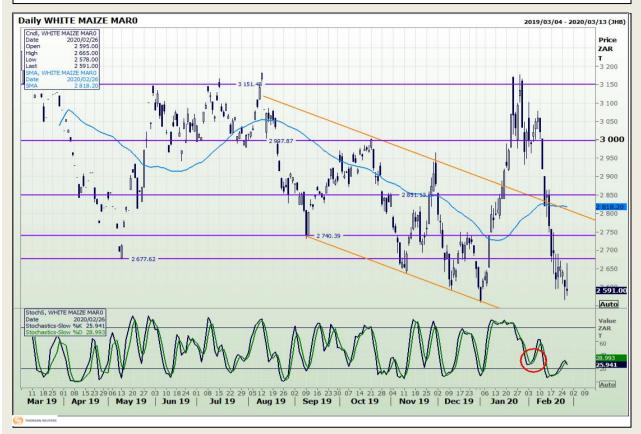

# **Technical Analysis**

South African Futures Exchange - Maize

Market Report : 27 February 2020

3rd Floor, AFGRI Building 12 Byls Bridge Boulevard Highveld Extension 73