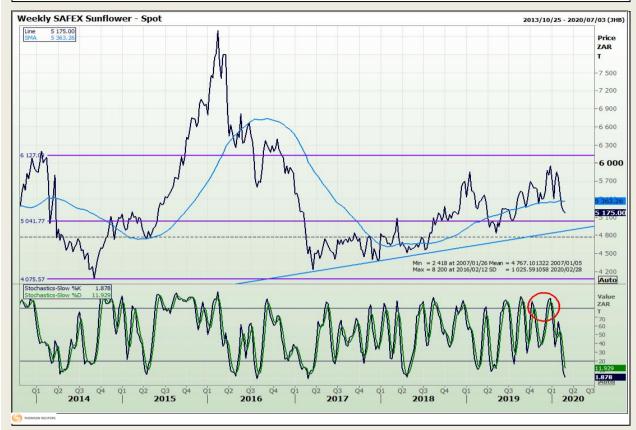

l Analysis**

South African Futures Exchange - Wheat







Market Report : 27 February 2020

3rd Floor, AFGRI Building 12 Byls Bridge Boulevard Highveld Extension 73

# **Technical Analysis**

Chicago Board of Trade and Kansas Board of Trade - Wheat







Market Report : 27 February 2020

3rd Floor, AFGRI Building 12 Byls Bridge Boulevard Highveld Extension 73

## **Technical Analysis**

Chicago Board of Trade - Soybeans







Market Report : 27 February 2020

3rd Floor, AFGRI Building 12 Byls Bridge Boulevard Highveld Extension 73

# **Technical Analysis**

**South African Futures Exchange - Soybeans** 







Market Report : 27 February 2020

3rd Floor, AFGRI Building 12 Byls Bridge Boulevard Highveld Extension 73

# **Technical Analysis**

South African Futures Exchange - Sunflower