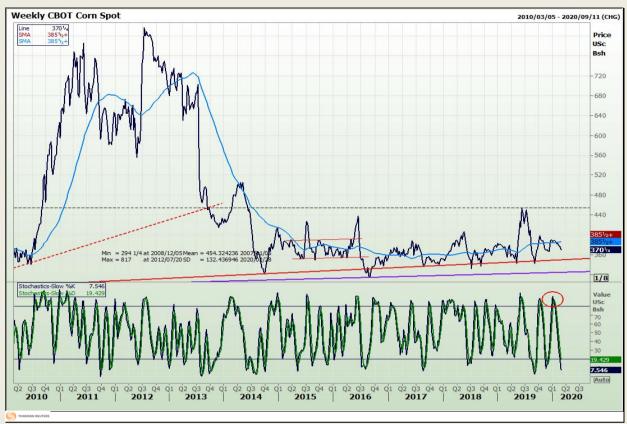

## **Technical Analysis**

Chicago Board of Trade - Corn

Market Report : 27 February 2020

3rd Floor, AFGRI Building 12 Byls Bridge Boulevard Highveld Extension 73