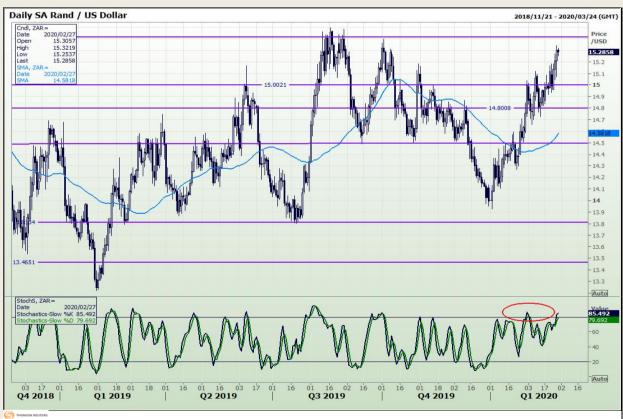

# **Technical Analysis**

Rand / US Dollar

Market Report : 27 February 2020

3rd Floor, AFGRI Building 12 Byls Bridge Boulevard Highveld Extension 73