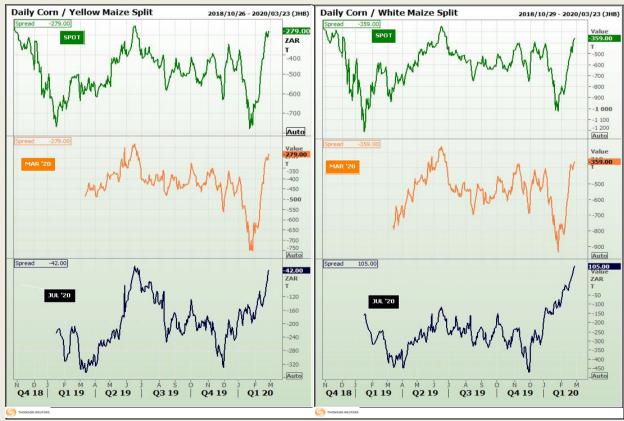

# **Technical Analysis**

**CBOT / SAFEX Spreads** 

Market Report : 27 February 2020

3rd Floor, AFGRI Building 12 Byls Bridge Boulevard Highveld Extension 73