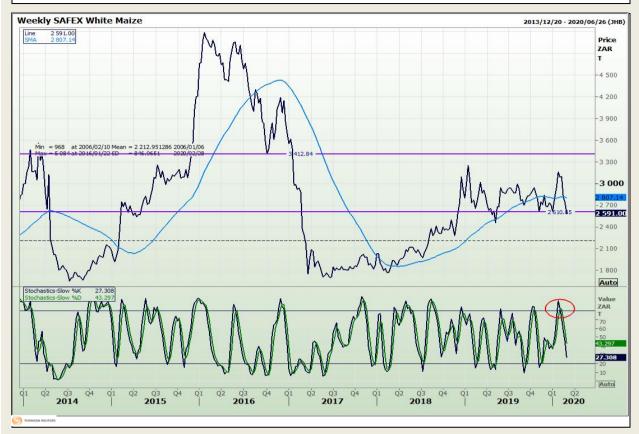

## **Technical Analysis**

South African Futures Exchange - Maize

Market Report : 27 February 2020

3rd Floor, AFGRI Building 12 Byls Bridge Boulevard Highveld Extension 73

# **Technical Analysis**

South African Futures Exchange - Maize

Market Report : 27 February 2020

3rd Floor, AFGRI Building 12 Byls Bridge Boulevard Highveld Extension 73