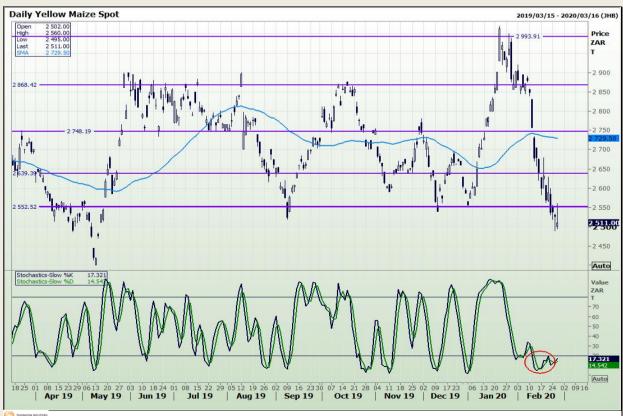

# **Technical Analysis**

South African Futures Exchange - Maize

Market Report : 27 February 2020

3rd Floor, AFGRI Building 12 Byls Bridge Boulevard Highveld Extension 73