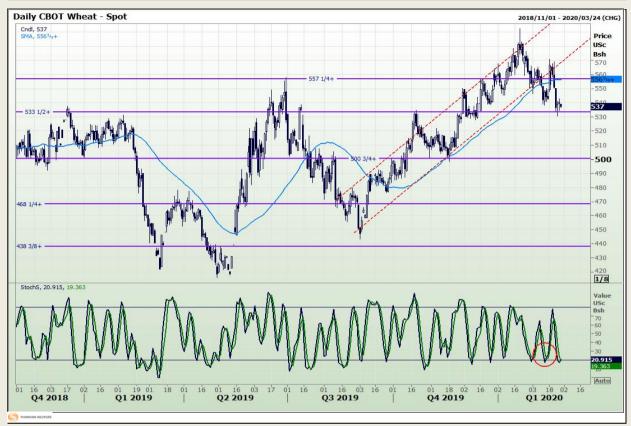

# **Technical Analysis**

Chicago Board of Trade and Kansas Board of Trade - Wheat

Market Report : 27 February 2020

3rd Floor, AFGRI Building 12 Byls Bridge Boulevard Highveld Extension 73