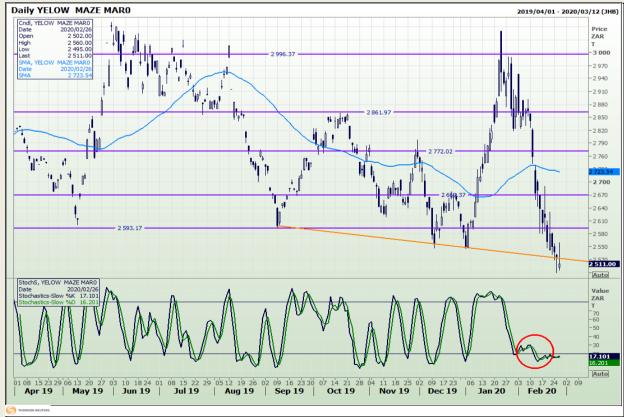

# **Technical Analysis**

South African Futures Exchange - Maize

Market Report : 27 February 2020

3rd Floor, AFGRI Building 12 Byls Bridge Boulevard Highveld Extension 73