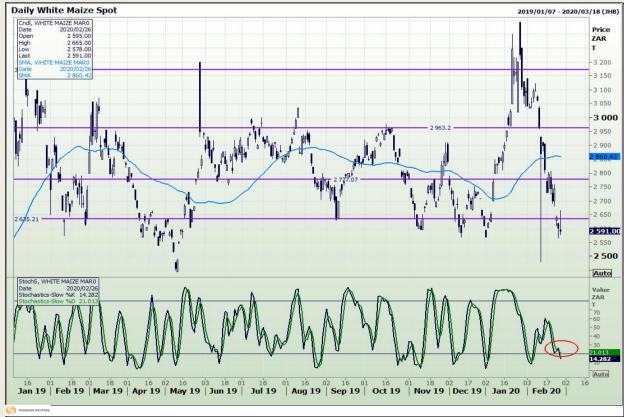

## **Technical Analysis**

South African Futures Exchange - Maize

Market Report : 27 February 2020

3rd Floor, AFGRI Building 12 Byls Bridge Boulevard Highveld Extension 73

# **Technical Analysis**

South African Futures Exchange - Maize

Market Report : 27 February 2020

3rd Floor, AFGRI Building 12 Byls Bridge Boulevard Highveld Extension 73