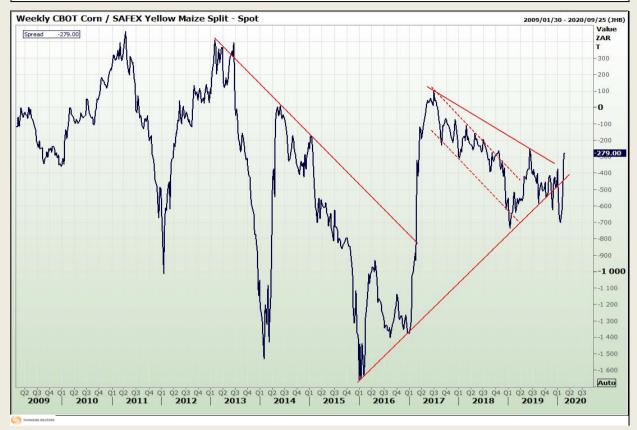

# **Technical Analysis**

**CBOT / SAFEX Spreads** 

Market Report : 27 February 2020

3rd Floor, AFGRI Building 12 Byls Bridge Boulevard Highveld Extension 73