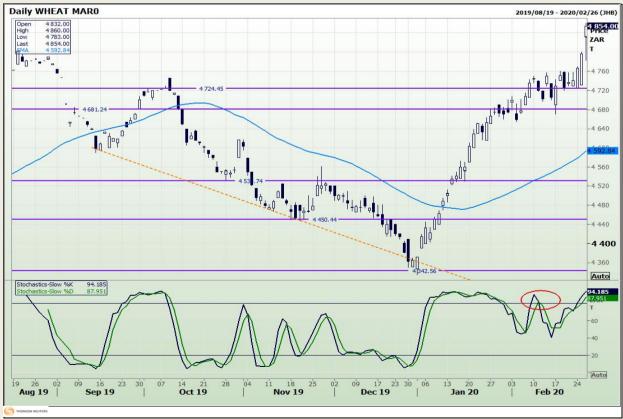

# **Technical Analysis**

South African Futures Exchange - Wheat

Market Report : 27 February 2020

3rd Floor, AFGRI Building 12 Byls Bridge Boulevard Highveld Extension 73