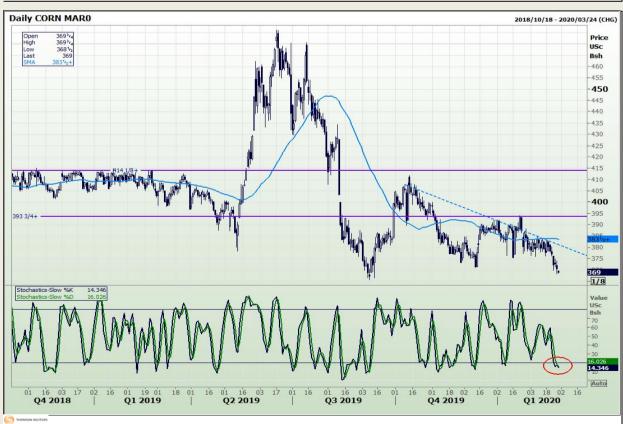

## **Technical Analysis**

Chicago Board of Trade - Corn

Market Report : 27 February 2020

3rd Floor, AFGRI Building 12 Byls Bridge Boulevard Highveld Extension 73