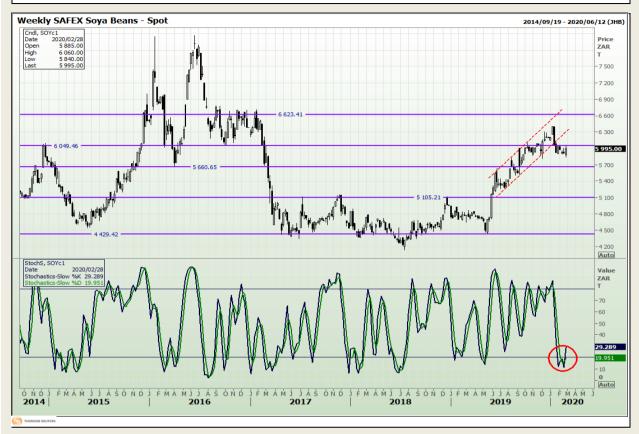

Market Report : 28 February 2020

3rd Floor, AFGRI Building 12 Byls Bridge Boulevard Highveld Extension 73

# **Technical Analysis**

**South African Futures Exchange - Soybeans** 

DISCLAIMER: This report has been prepared by GroCapital Financial Services Pty Ltd, a wholly owned subsidiary of AFGRI Operations Limitedis provided to you for information purposes only.GROCAPITAL AND AFGRI hereby certify that the views expressed in this report were obtained from sources which GROCAPITAL AND AFGRI consider to be reliable.GROCAPITAL AND AFGRI do not make any representations or give any guarantees or warranties, expressed or implied, as to the correctness, accuracy or completeness of the report.Net here GROCAPITAL AND AFGRI, nor any of their respective officers, directors, partners or employees shall assume any liability for any losses arising from errors or omissions in the opinions, forecasts or information, irrespective of whether there has been any negligence by GroCapital and AFGRI, their affiliate, or their respective officers, directors, partners or employees, regardless of whether such damages were foreseen or unforeseen. The information contained in this report is confidential and may be subject to legal privilege. This