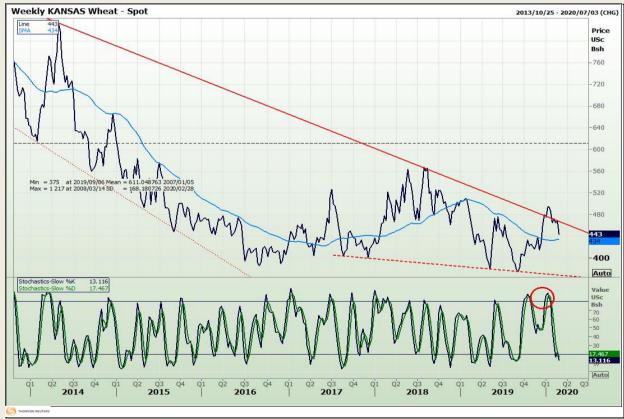

Market Report : 28 February 2020

3rd Floor, AFGRI Building 12 Byls Bridge Boulevard Highveld Extension 73

# **Technical Analysis**

Chicago Board of Trade and Kansas Board of Trade - Wheat

DISCLAIMER: This report has been prepared by GroCapital Financial Services Pty Ltd, a wholly owned subsidiary of AFGRI Operations Limitedis provided to you for information purposes only.GROCAPITAL AND AFGRI hereby certify that the views expressed in this report were obtained from sources which GROCAPITAL AND AFGRI consider to be reliable.GROCAPITAL AND AFGRI do not make any representations or give any guarantees or warranties, expressed or implied, as to the correctness, accuracy or completeness of the report.Weither GROCAPITAL AND AFGRI, nor any affiliate, nor any of their respective officers, directors, partners or employees arising from errors or omissions in the opinions, forecasts or information, irrespective of whether there has been any negligence by GroCapital and AFGRI, their affiliate, or their respective officers, directors, partners or employees, regardless of whether such damages were foreseen or unforeseen. The information contained in this report is confidential and may be subject to legal privilege. This report is not intended to not should it be taken to create any legal relations or contractual relations.