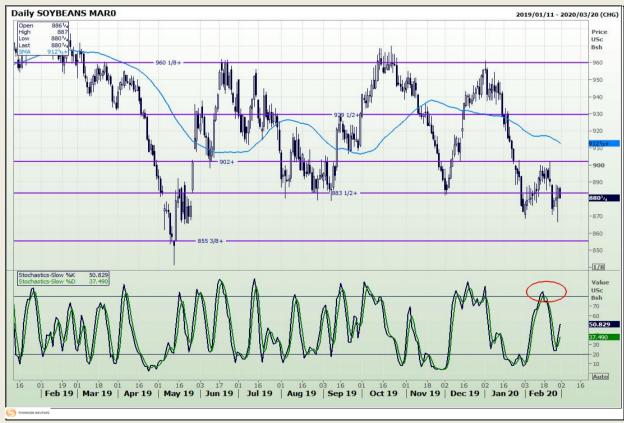

Market Report : 28 February 2020

3rd Floor, AFGRI Building 12 Byls Bridge Boulevard Highveld Extension 73

# **Technical Analysis**

Chicago Board of Trade - Soybeans

DISCLAIMER: This report has been prepared by GroCapital Financial Services Pty Ltd, a wholly owned subsidiary of AFGRI Operations Limitedis provided to you for information purposes only.GROCAPITAL AND AFGRI hereby certify that the views expressed in this report were obtained from sources which GROCAPITAL AND AFGRI consider to be reliable.GROCAPITAL AND AFGRI do not make any representations or give any guarantees or warranties, expressed or implied, as to the correctness, accuracy or completeness of the report.Neither GROCAPITAL AND AFGRI, on any of their respective officers, directors, partners or employees, shall assume any liability for any losses arising from errors or omissions in the opinions, forecasts or information, irrespective of whether there has been any negligence by GroCapital and AFGRI, their affiliate, or their respective officers, directors, partners or employees, regardless of whether such damages were foreseen or unforeseen. The information contained in this report is confidential and may be subject to legal privilege. This