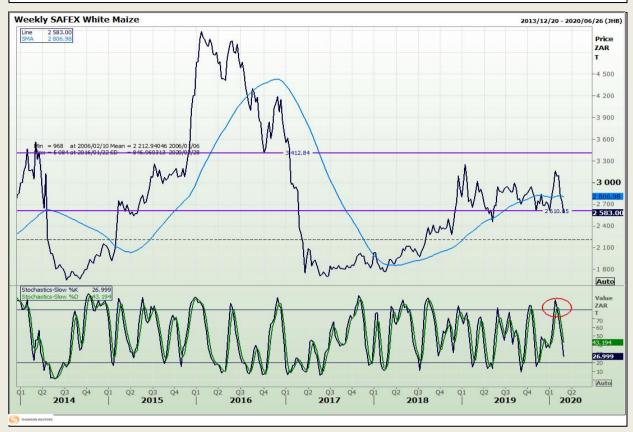

# **Technical Analysis**

South African Futures Exchange - Maize

DISCLAIMER: This report has been prepared by GroCapital Financial Services Pty Ltd, a wholly owned subsidiary of AFGRI Operations Limitedis provided to you for information purposes only.GROCAPITAL AND AFGRI hereby certify that the views expressed in this report were obtained from sources which GROCAPITAL AND AFGRI consider to be reliable.GROCAPITAL AND AFGRI do not make any representations or give any guarantees or warranties, expressed or implied, as to the correctness, accuracy or completeness of the report.Net Hort GROCAPITAL AND AFGRI, nor any of their respective officers, directors, partners or employees shall assume any liability for any losses arising from errors or omissions in the opinions, forecasts or information, irrespective of whether there has been any negligence by GroCapital and AFGRI, their affiliate, or their respective officers, directors, partners or employees, regardless of whether such damages were foreseen or unforeseen. The information contained in this report is confidential and may be subject to legal privilege. This

Market Report: 28 February 2020

3rd Floor, AFGRI Building 12 Byls Bridge Boulevard Highveld Extension 73