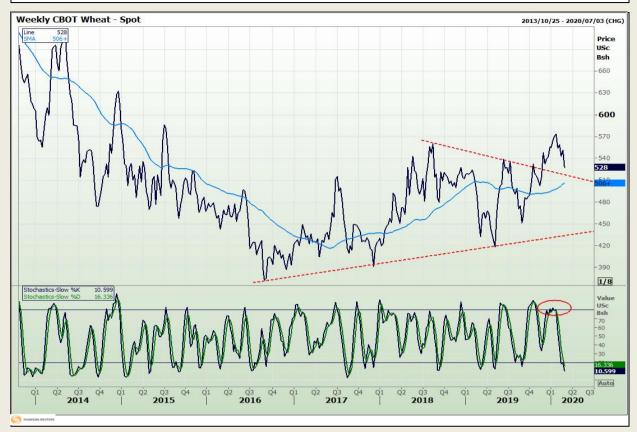

Market Report : 28 February 2020

3rd Floor, AFGRI Building 12 Byls Bridge Boulevard Highveld Extension 73

# **Technical Analysis**

Chicago Board of Trade and Kansas Board of Trade - Wheat

DISCLAIMER: This report has been prepared by GroCapital Financial Services Pty Ltd, a wholly owned subsidiary of AFGRI Operations Limitedis provided to you for information purposes only.GROCAPITAL AND AFGRI hereby certify that the views expressed in this report were obtained from sources which GROCAPITAL AND AFGRI consider to be reliable.GROCAPITAL AND AFGRI do not make any representations or give any guarantees or warranties, expressed or implied, as to the correctness, accuracy or completeness of the report.Weither GROCAPITAL AND AFGRI, nor any affiliate, nor any of their respective officers, directors, partners or employees arising from errors or omissions in the opinions, forecasts or information, irrespective of whether there has been any negligence by GroCapital and AFGRI, their affiliate, or their respective officers, directors, partners or employees, regardless of whether such damages were foreseen or unforeseen. The information contained in this report is confidential and may be subject to legal privilege. This report is not intended to not should it be taken to create any legal relations or contractual relations.