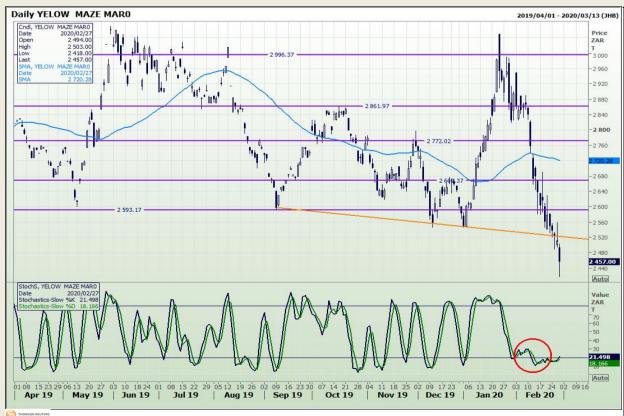

# **Technical Analysis**

South African Futures Exchange - Maize

DISCLAIMER: This report has been prepared by GroCapital Financial Services Pty Ltd, a wholly owned subsidiary of AFGRI Operations Limitedis provided to you for information purposes only.GROCAPITAL AND AFGRI hereby certify that the views expressed in this report were obtained from sources which GROCAPITAL AND AFGRI consider to be reliable.GROCAPITAL AND AFGRI do not make any representations or give any guarantees or warranties, expressed or implied, as to the correctness, accuracy or completeness of the report.Net here GROCAPITAL AND AFGRI, nor any of their respective officers, directors, partners or employees shall assume any liability for any losses arising from errors or omissions in the opinions, forecasts or information, irrespective of whether there has been any negligence by GroCapital and AFGRI, their affiliate, or their respective officers, directors, partners or employees, regardless of whether such damages were foreseen or unforeseen. The information contained in this report is confidential and may be subject to legal privilege. This

Market Report : 28 February 2020

3rd Floor, AFGRI Building 12 Byls Bridge Boulevard Highveld Extension 73