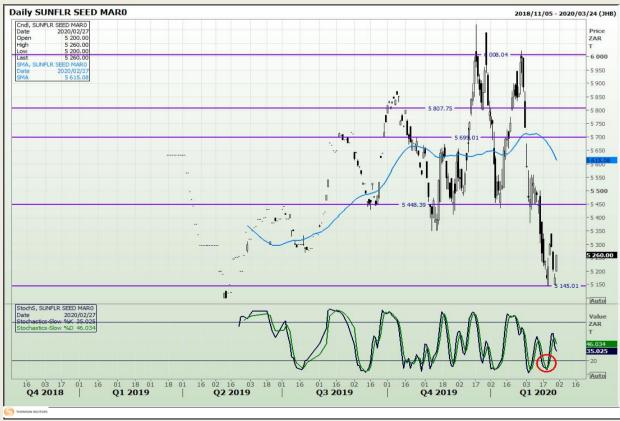

# **Technical Analysis**

South African Futures Exchange - Sunflower

DISCLAIMER: This report has been prepared by GroCapital Financial Services Pty Ltd, a wholly owned subsidiary of AFGRI Operations Limitedis provided to you for information purposes only.GROCAPITAL AND AFGRI hereby certify that the views expressed in this report were obtained from sources which GROCAPITAL AND AFGRI consider to be reliable.GROCAPITAL AND AFGRI do not make any representations or give any guarantees or warranties, expressed or implied, as to the correctness, accuracy or completeness of the report.Net Hort GROCAPITAL AND AFGRI, nor any of their respective officers, directors, partners or employees shall assume any liability for any losses arising from errors or omissions in the opinions, forecasts or information, irrespective of whether there has been any negligence by GroCapital and AFGRI, their affiliate, or their respective officers, directors, partners or employees, regardless of whether such damages were foreseen or unforeseen. The information contained in this report is confidential and may be subject to legal privilege. This