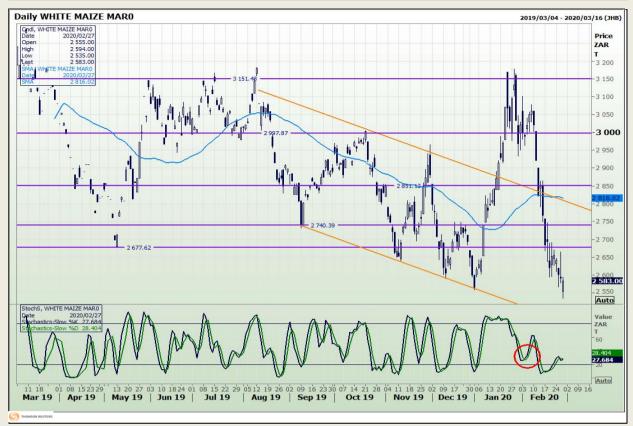

# **Technical Analysis**

South African Futures Exchange - Maize

DISCLAIMER: This report has been prepared by GroCapital Financial Services Pty Ltd, a wholly owned subsidiary of AFGRI Operations Limitedis provided to you for information purposes only.GROCAPITAL AND AFGRI hereby certify that the views expressed in this report were obtained from sources which GROCAPITAL AND AFGRI consider to be reliable.GROCAPITAL AND AFGRI do not make any representations or give any guarantees or warranties, expressed or implied, as to the correctness, accuracy or completeness of the report.Net Hort GROCAPITAL AND AFGRI, nor any of their respective officers, directors, partners or employees shall assume any liability for any losses arising from errors or omissions in the opinions, forecasts or information, irrespective of whether there has been any negligence by GroCapital and AFGRI, their affiliate, or their respective officers, directors, partners or employees, regardless of whether such damages were foreseen or unforeseen. The information contained in this report is confidential and may be subject to legal privilege. This

Market Report: 28 February 2020

3rd Floor, AFGRI Building 12 Byls Bridge Boulevard Highveld Extension 73