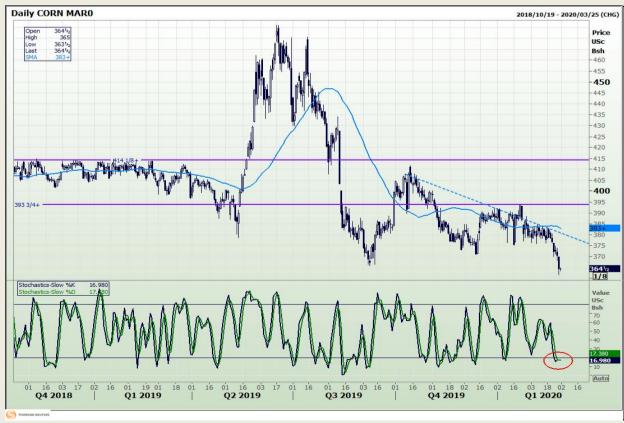

# **Technical Analysis**

Chicago Board of Trade - Corn

DISCLAIMER: This report has been prepared by GroCapital Financial Services Pty Ltd, a wholly owned subsidiary of AFGRI Operations Limitedis provided to you for information purposes only.GROCAPITAL AND AFGRI hereby certify that the views expressed in this report were obtained from sources which GROCAPITAL AND AFGRI consider to be reliable.GROCAPITAL AND AFGRI do not make any representations or give any guarantees or warranties, expressed or implied, as to the correctness, accuracy or completeness of the report.Neither GROCAPITAL AND AFGRI, on any affiliate, nor any of their respective officers, directors, partners or employees, shall assume any liability for any losses arising from errors or omissions in the opinions, forecasts or information, irrespective of whether there has been any negligence by GroCapital and AFGRI, their affiliate, or their respective officers, directors, partners or employees, regardless of whether such damages were foreseen or unforeseen. The information contained in this report is confidential and may be subject to legal privilege. This

Market Report: 28 February 2020

3rd Floor, AFGRI Building 12 Byls Bridge Boulevard Highveld Extension 73