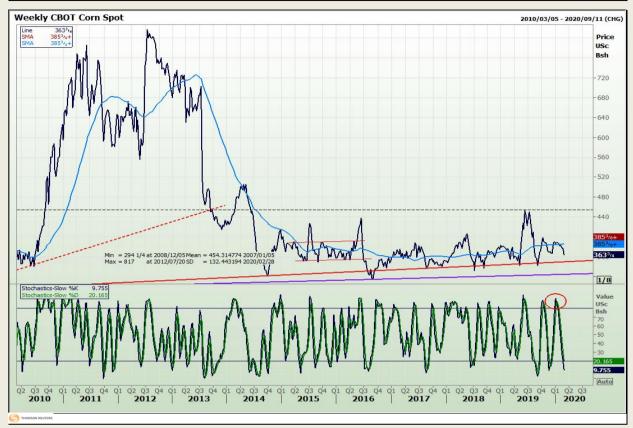

# **Technical Analysis**

Chicago Board of Trade - Corn

DISCLAIMER: This report has been prepared by GroCapital Financial Services Pty Ltd, a wholly owned subsidiary of AFGRI Operations Limitedis provided to you for information purposes only.GROCAPITAL AND AFGRI hereby certify that the views expressed in this report were obtained from sources which GROCAPITAL AND AFGRI consider to be reliable.GROCAPITAL AND AFGRI do not make any representations or give any guarantees or warranties, expressed or implied, as to the correctness, accuracy or completeness of the report.Neither GROCAPITAL AND AFGRI, on any affiliate, nor any of their respective officers, directors, partners or employees, shall assume any liability for any losses arising from errors or omissions in the opinions, forecasts or information, irrespective of whether there has been any negligence by GroCapital and AFGRI, their affiliate, or their respective officers, directors, partners or employees, regardless of whether such damages were foreseen or unforeseen. The information contained in this report is confidential and may be subject to legal privilege. This

Market Report: 28 February 2020

3rd Floor, AFGRI Building 12 Byls Bridge Boulevard Highveld Extension 73