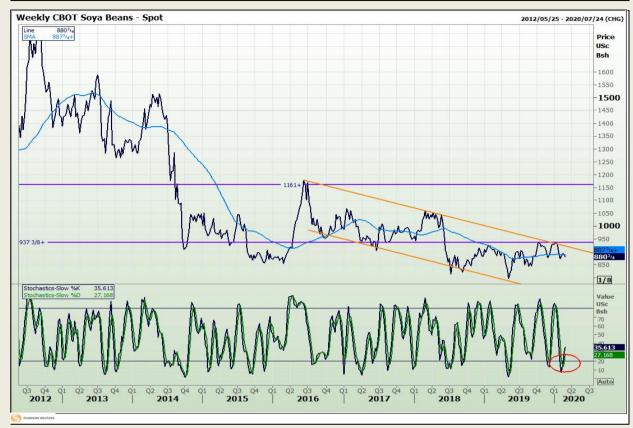

Market Report : 28 February 2020

3rd Floor, AFGRI Building 12 Byls Bridge Boulevard Highveld Extension 73

# **Technical Analysis**

Chicago Board of Trade - Soybeans

DISCLAIMER: This report has been prepared by GroCapital Financial Services Pty Ltd, a wholly owned subsidiary of AFGRI Operations Limitedis provided to you for information purposes only.GROCAPITAL AND AFGRI hereby certify that the views expressed in this report were obtained from sources which GROCAPITAL AND AFGRI consider to be reliable.GROCAPITAL AND AFGRI do not make any representations or give any guarantees or warranties, expressed or implied, as to the correctness, accuracy or completeness of the report.Neither GROCAPITAL AND AFGRI, on any of their respective officers, directors, partners or employees, shall assume any liability for any losses arising from errors or omissions in the opinions, forecasts or information, irrespective of whether there has been any negligence by GroCapital and AFGRI, their affiliate, or their respective officers, directors, partners or employees, regardless of whether such damages were foreseen or unforeseen. The information contained in this report is confidential and may be subject to legal privilege. This