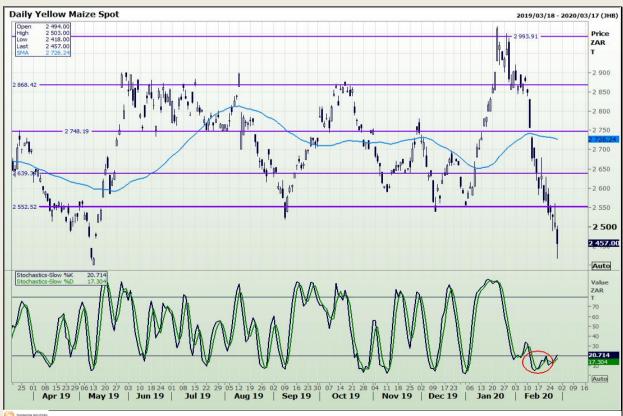

# **Technical Analysis**

South African Futures Exchange - Maize

DISCLAIMER: This report has been prepared by GroCapital Financial Services Pty Ltd, a wholly owned subsidiary of AFGRI Operations Limitedis provided to you for information purposes only.GROCAPITAL AND AFGRI hereby certify that the views expressed in this report were obtained from sources which GROCAPITAL AND AFGRI consider to be reliable.GROCAPITAL AND AFGRI do not make any representations or give any guarantees or warranties, expressed or implied, as to the correctness, accuracy or completeness of the report.Net here GROCAPITAL AND AFGRI, nor any of their respective officers, directors, partners or employees shall assume any liability for any losses arising from errors or omissions in the opinions, forecasts or information, irrespective of whether there has been any negligence by GroCapital and AFGRI, their affiliate, or their respective officers, directors, partners or employees, regardless of whether such damages were foreseen or unforeseen. The information contained in this report is confidential and may be subject to legal privilege. This

Market Report : 28 February 2020

3rd Floor, AFGRI Building 12 Byls Bridge Boulevard Highveld Extension 73