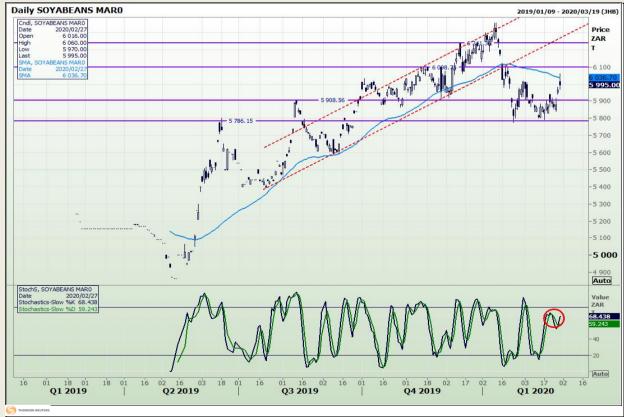

Market Report : 28 February 2020

3rd Floor, AFGRI Building 12 Byls Bridge Boulevard Highveld Extension 73

# **Technical Analysis**

Chicago Board of Trade - Soybeans

DISCLAIMER: This report has been prepared by GroCapital Financial Services Pty Ltd, a wholly owned subsidiary of AFGRI Operations Limitedis provided to you for information purposes only.GROCAPITAL AND AFGRI hereby certify that the views expressed in this report were obtained from sources which GROCAPITAL AND AFGRI consider to be reliable.GROCAPITAL AND AFGRI do not make any representations or give any guarantees or warranties, expressed or implied, as to the correctness, accuracy or completeness of the report.Neither GROCAPITAL AND AFGRI, on any of their respective officers, directors, partners or employees, shall assume any liability for any losses arising from errors or omissions in the opinions, forecasts or information, irrespective of whether there has been any negligence by GroCapital and AFGRI, their affiliate, or their respective officers, directors, partners or employees, regardless of whether such damages were foreseen or unforeseen. The information contained in this report is confidential and may be subject to legal privilege. This