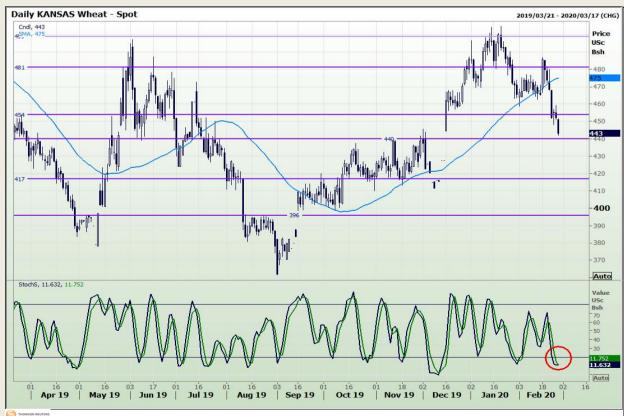

Market Report: 28 February 2020

3rd Floor, AFGRI Building 12 Byls Bridge Boulevard Highveld Extension 73

# **Technical Analysis**

Chicago Board of Trade and Kansas Board of Trade - Wheat

DISCLAIMER: This report has been prepared by GroCapital Financial Services Pty Ltd, a wholly owned subsidiary of AFGRI Operations Limitedis provided to you for information purposes only.GROCAPITAL AND AFGRI hereby certify that the views expressed in this report were obtained from sources which GROCAPITAL AND AFGRI consider to be reliable.GROCAPITAL AND AFGRI do not make any representations or give any guarantees or warranties, expressed or implied, as to the correctness, accuracy or completeness of the report.Neither GROCAPITAL AND AFGRI, nor any offiliate, nor any of their respective officers, directors, partners or employees, shall assume any liability for any losses arising from errors or omissions in the opinions, forecasts or information, irrespective of whether there has been any negligence by GroCapital and AFGRI, their affiliate, or their respective officers, directors, partners or employees, regardless of whether such damages were foreseen or unforeseen. The information contained in this report is confidential and may be subject to legal privilege. This