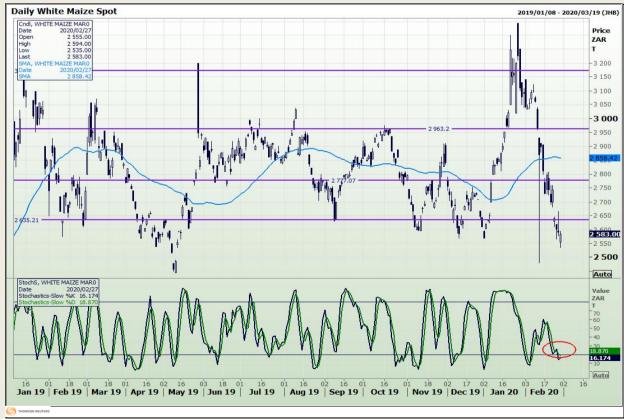

# **Technical Analysis**

South African Futures Exchange - Maize

DISCLAIMER: This report has been prepared by GroCapital Financial Services Pty Ltd, a wholly owned subsidiary of AFGRI Operations Limitedis provided to you for information purposes only.GROCAPITAL AND AFGRI hereby certify that the views expressed in this report were obtained from sources which GROCAPITAL AND AFGRI consider to be reliable.GROCAPITAL AND AFGRI do not make any representations or give any guarantees or warranties, expressed or implied, as to the correctness, accuracy or completeness of the report.Net Hort GROCAPITAL AND AFGRI, nor any of their respective officers, directors, partners or employees shall assume any liability for any losses arising from errors or omissions in the opinions, forecasts or information, irrespective of whether there has been any negligence by GroCapital and AFGRI, their affiliate, or their respective officers, directors, partners or employees, regardless of whether such damages were foreseen or unforeseen. The information contained in this report is confidential and may be subject to legal privilege. This

Market Report: 28 February 2020

3rd Floor, AFGRI Building 12 Byls Bridge Boulevard Highveld Extension 73