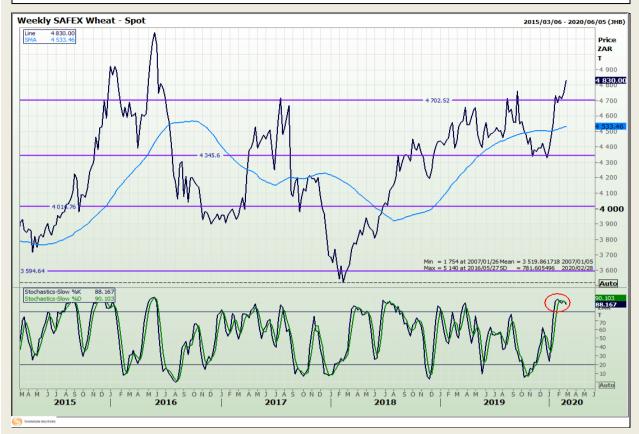

Market Report: 28 February 2020

3rd Floor, AFGRI Building 12 Byls Bridge Boulevard Highveld Extension 73

# **Technical Analysis**

South African Futures Exchange - Wheat

DISCLAIMER: This report has been prepared by GroCapital Financial Services Pty Ltd, a wholly owned subsidiary of AFGRI Operations Limitedis provided to you for information purposes only.GROCAPITAL AND AFGRI hereby certify that the views expressed in this report were obtained from sources which GROCAPITAL AND AFGRI consider to be reliable.GROCAPITAL AND AFGRI do not make any representations or give any guarantees or warranties, expressed or implied, as to the correctness, accuracy or completeness of the report.Net Hort GROCAPITAL AND AFGRI, nor any of their respective forest, directors, partners or employees shall assume any liability for any losses arising from errors or omissions in the opinions, forecasts or information, irrespective of whether there has been any negligence by GroCapital and AFGRI, their affiliate, or their respective officers, directors, partners or employees, regardless of whether such damages were foreseen or unforeseen. The information contained in this report is confidential and may be subject to legal privilege. This