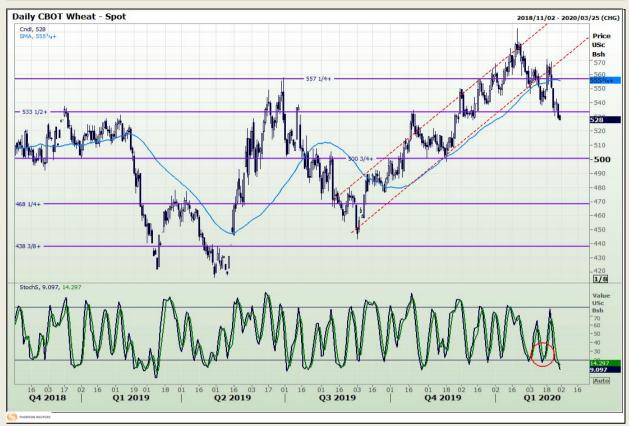

Market Report : 28 February 2020

3rd Floor, AFGRI Building 12 Byls Bridge Boulevard Highveld Extension 73

# **Technical Analysis**

Chicago Board of Trade and Kansas Board of Trade - Wheat

DISCLAIMER: This report has been prepared by GroCapital Financial Services Pty Ltd, a wholly owned subsidiary of AFGRI Operations Limitedis provided to you for information purposes only.GROCAPITAL AND AFGRI hereby certify that the views expressed in this report were obtained from sources which GROCAPITAL AND AFGRI consider to be reliable.GROCAPITAL AND AFGRI do not make any representations or give any guarantees or warranties, expressed or implied, as to the correctness, accuracy or completeness of the report.Weither GROCAPITAL AND AFGRI, nor any affiliate, nor any of their respective officers, directors, partners or employees arising from errors or omissions in the opinions, forecasts or information, irrespective of whether there has been any negligence by GroCapital and AFGRI, their affiliate, or their respective officers, directors, partners or employees, regardless of whether such damages were foreseen or unforeseen. The information contained in this report is confidential and may be subject to legal privilege. This report is not intended to not should it be taken to create any legal relations or contractual relations.