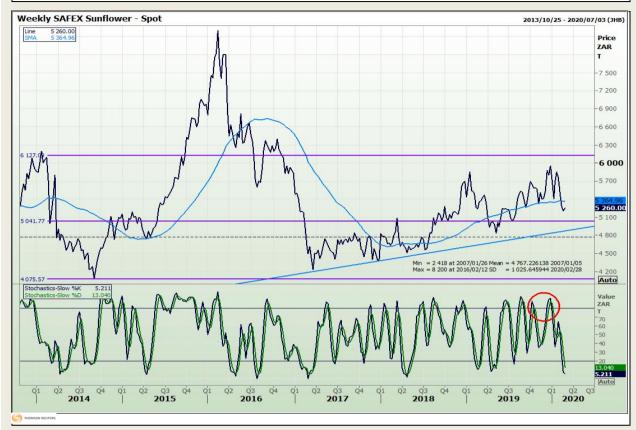

Market Report : 28 February 2020

3rd Floor, AFGRI Building 12 Byls Bridge Boulevard Highveld Extension 73

# **Technical Analysis**

South African Futures Exchange - Sunflower

DISCLAIMER: This report has been prepared by GroCapital Financial Services Pty Ltd, a wholly owned subsidiary of AFGRI Operations Limitedis provided to you for information purposes only.GROCAPITAL AND AFGRI hereby certify that the views expressed in this report were obtained from sources which GROCAPITAL AND AFGRI consider to be reliable.GROCAPITAL AND AFGRI do not make any representations or give any guarantees or warranties, expressed or implied, as to the correctness, accuracy or completeness of the report.Net Hort GROCAPITAL AND AFGRI, nor any of their respective officers, directors, partners or employees shall assume any liability for any losses arising from errors or omissions in the opinions, forecasts or information, irrespective of whether there has been any negligence by GroCapital and AFGRI, their affiliate, or their respective officers, directors, partners or employees, regardless of whether such damages were foreseen or unforeseen. The information contained in this report is confidential and may be subject to legal privilege. This