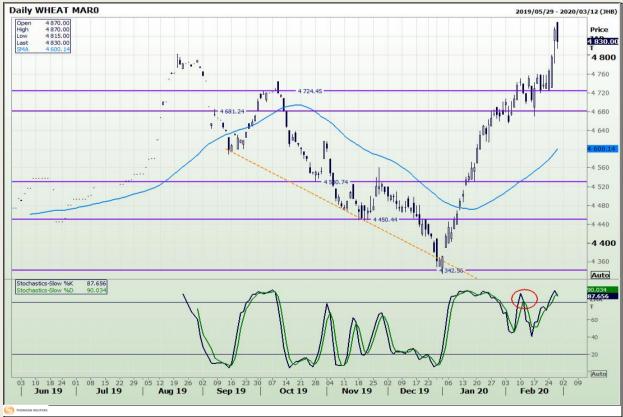

Market Report : 28 February 2020

3rd Floor, AFGRI Building 12 Byls Bridge Boulevard Highveld Extension 73

# **Technical Analysis**

Chicago Board of Trade and Kansas Board of Trade - Wheat

DISCLAIMER: This report has been prepared by GroCapital Financial Services Pty Ltd, a wholly owned subsidiary of AFGRI Operations Limitedis provided to you for information purposes only.GROCAPITAL AND AFGRI hereby certify that the views expressed in this report were obtained from sources which GROCAPITAL AND AFGRI consider to be reliable.GROCAPITAL AND AFGRI do not make any representations or give any guarantees or warranties, expressed or implied, as to the correctness, accuracy or completeness of the report.Weither GROCAPITAL AND AFGRI, nor any affiliate, nor any of their respective officers, directors, partners or employees arising from errors or omissions in the opinions, forecasts or information, irrespective of whether there has been any negligence by GroCapital and AFGRI, their affiliate, or their respective officers, directors, partners or employees, regardless of whether such damages were foreseen or unforeseen. The information contained in this report is confidential and may be subject to legal privilege. This report is not intended to not should it be taken to create any legal relations or contractual relations.