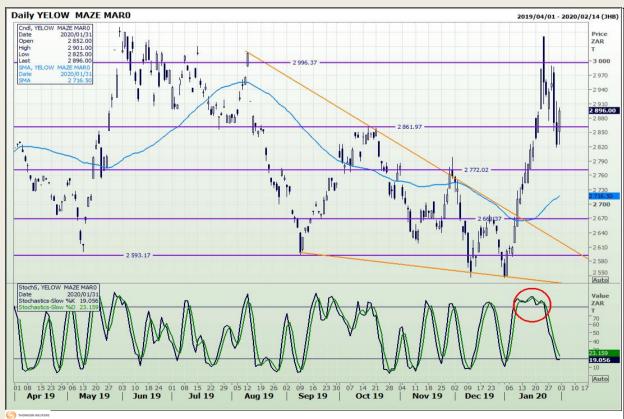

# **Technical Analysis**

South African Futures Exchange - Wheat

DISCLAIMER: This report has been prepared by GroCapital Financial Services Pty Ltd, a wholly owned subsidiary of AFGRI Operations Limitedis provided to you for information purposes only.GROCAPITAL AND AFGRI hereby certify that the views expressed in this report were obtained from sources which GROCAPITAL AND AFGRI consider to be reliable.GROCAPITAL AND AFGRI do not make any representations or give any guarantees or warranties, expressed or implied, as to the correctness, accuracy or completeness of the report.Net Hort GROCAPITAL AND AFGRI, nor any of their respective officers, directors, partners or employees, shall assume any liability for any losses arising from errors or omissions in the opinions, forecasts or information, irrespective of whether there has been any negligence by GroCapital and AFGRI, their affiliate, or their respective officers, directors, partners or employees, regardless of whether such damages were foreseen or unforeseen. The information contained in this report is confidential and may be subject to legal privilege. This

Market Report: 03 February 2020

3rd Floor, AFGRI Building 12 Byls Bridge Boulevard Highveld Extension 73