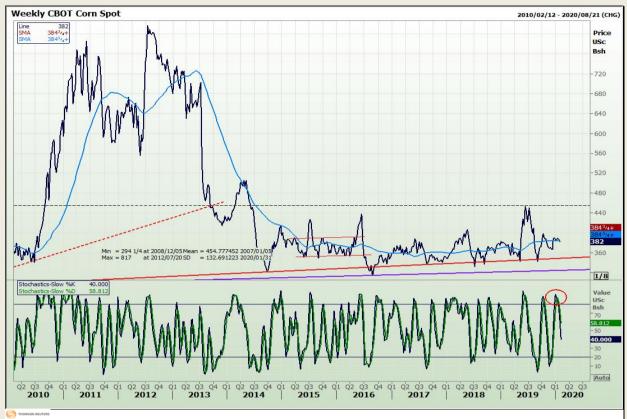

# **Technical Analysis**

Chicago Board of Trade - Corn

DISCLAIMER: This report has been prepared by GroCapital Financial Services Pty Ltd, a wholly owned subsidiary of AFGRI Operations Limitedis provided to you for information purposes only.GROCAPITAL AND AFGRI hereby certify that the views expressed in this report were obtained from sources which GROCAPITAL AND AFGRI consider to be reliable.GROCAPITAL AND AFGRI do not make any representations or give any guarantees or warranties, expressed or implied, as to the correctness, accuracy or completeness of the report.Net here GROCAPITAL AND AFGRI, nor any of their respective officers, directors, partners or employees shall assume any liability for any losses arising from errors or omissions in the opinions, forecasts or information, irrespective of whether there has been any negligence by GroCapital and AFGRI, their affiliate, or their respective officers, directors, partners or employees, regardless of whether such damages were foreseen or unforeseen. The information contained in this report is confidential and may be subject to legal privilege. This

Market Report: 03 February 2020

3rd Floor, AFGRI Building 12 Byls Bridge Boulevard Highveld Extension 73