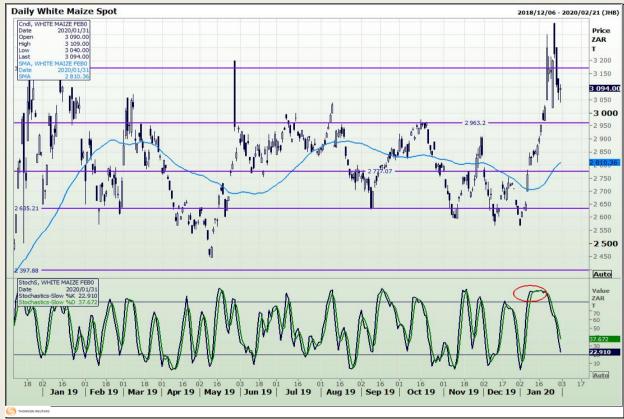

# **Technical Analysis**

South African Futures Exchange - Maize

DISCLAIMER: This report has been prepared by GroCapital Financial Services Pty Ltd, a wholly owned subsidiary of AFGRI Operations Limitedis provided to you for information purposes only.GROCAPITAL AND AFGRI hereby certify that the views expressed in this report were obtained from sources which GROCAPITAL AND AFGRI consider to be reliable.GROCAPITAL AND AFGRI do not make any representations or give any guarantees or warranties, expressed or implied, as to the correctness, accuracy or completeness of the report.Net here GROCAPITAL AND AFGRI, nor any of their respective officers, directors, partners or employees, shall assume any liability for any losses arising from errors or omissions in the opinions, forecasts or information, irrespective of whether there has been any negligence by GroCapital and AFGRI, their affiliate, or their respective officers, directors, partners or employees, regardless of whether such damages were foreseen or unforeseen. The information contained in this report is confidential and may be subject to legal privilege. This

Market Report: 03 February 2020

3rd Floor, AFGRI Building 12 Byls Bridge Boulevard Highveld Extension 73