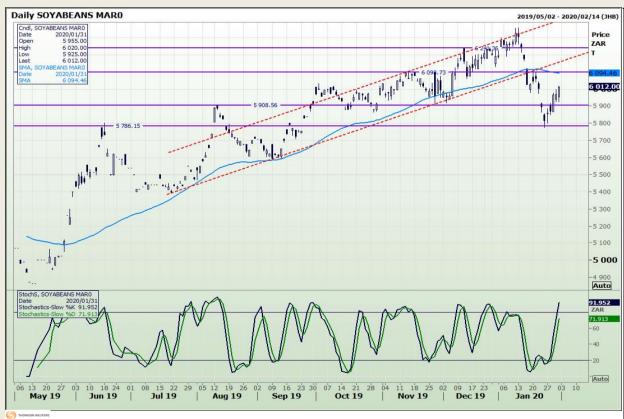

## **Technical Analysis**

**South African Futures Exchange - Soybeans** 

DISCLAIMER: This report has been prepared by GroCapital Financial Services Pty Ltd, a wholly owned subsidiary of AFGRI Operations Limitedis provided to you for information purposes only.GROCAPITAL AND AFGRI hereby certify that the views expressed in this report were obtained from sources which GROCAPITAL AND AFGRI consider to be reliable.GROCAPITAL AND AFGRI do not make any representations or give any guarantees or warranties, expressed or implied, as to the correctness, accuracy or completeness of the report.Neither GROCAPITAL AND AFGRI, nor any of their respective officers, directors, partners or employees, shall assume any liability for any losses arising from errors or omissions in the opinions, forecasts or information, irrespective of whether there has been any negligence by GroCapital and AFGRI, their affiliate, or their respective officers, directors, partners or employees, regardless of whether such damages were foreseen or unforeseen. The information contained in this report is confidential and may be subject to legal privilege. This