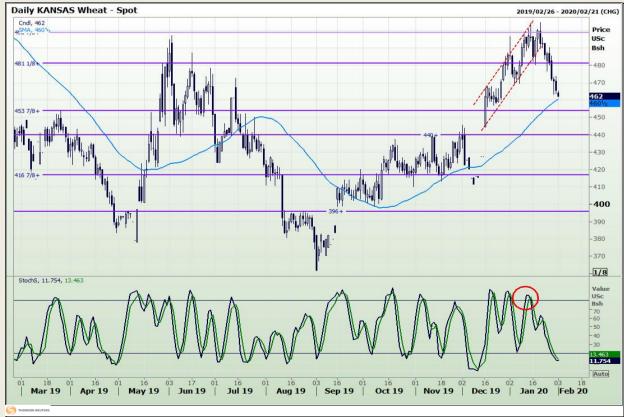

# **Technical Analysis**

Chicago Board of Trade and Kansas Board of Trade - Wheat

DISCLAIMER: This report has been prepared by GroCapital Financial Services Pty Ltd, a wholly owned subsidiary of AFGRI Operations Limitedis provided to you for information purposes only.GROCAPITAL AND AFGRI hereby certify that the views expressed in this report were obtained from sources which GROCAPITAL AND AFGRI consider to be reliable.GROCAPITAL AND AFGRI do not make any representations or give any guarantees or warranties, expressed or implied, as to the correctness, accuracy or completeness of the report.Neither GROCAPITAL AND AFGRI, on any of their respective officers, directors, partners or employees, shall assume any liability for any losses arising from errors or omissions in the opinions, forecasts or information, irrespective of whether there has been any negligence by GroCapital and AFGRI, their affiliate, or their respective officers, directors, partners or employees, regardless of whether such damages were foreseen or unforeseen. The information contained in this report is confidential and may be subject to legal privilege. This