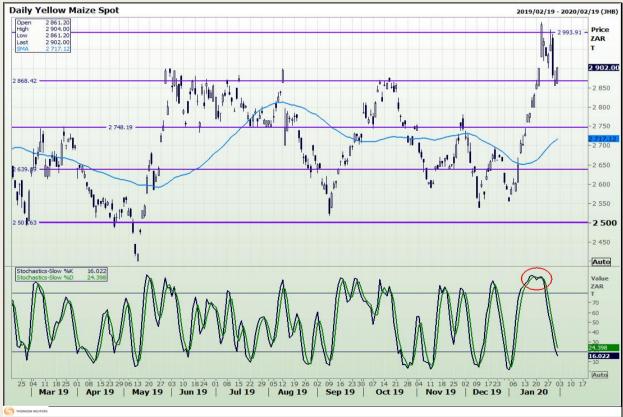

# **Technical Analysis**

South African Futures Exchange - Maize

DISCLAIMER: This report has been prepared by GroCapital Financial Services Pty Ltd, a wholly owned subsidiary of AFGRI Operations Limitedis provided to you for information purposes only.GROCAPITAL AND AFGRI hereby certify that the views expressed in this report were obtained from sources which GROCAPITAL AND AFGRI consider to be reliable.GROCAPITAL AND AFGRI do not make any representations or give any guarantees or warranties, expressed or implied, as to the correctness, accuracy or completeness of the report.Net Hort GROCAPITAL AND AFGRI, nor any of their respective efficiency, directors, partners or employees shall assume any liability for any losses arising from errors or omissions in the opinions, forecasts or information, irrespective of whether there has been any negligence by GroCapital and AFGRI, their affiliate, or their respective officers, directors, partners or employees, regardless of whether such damages were foreseen or unforeseen. The information contained in this report is confidential and may be subject to legal privilege. This

Market Report: 03 February 2020

3rd Floor, AFGRI Building 12 Byls Bridge Boulevard Highveld Extension 73