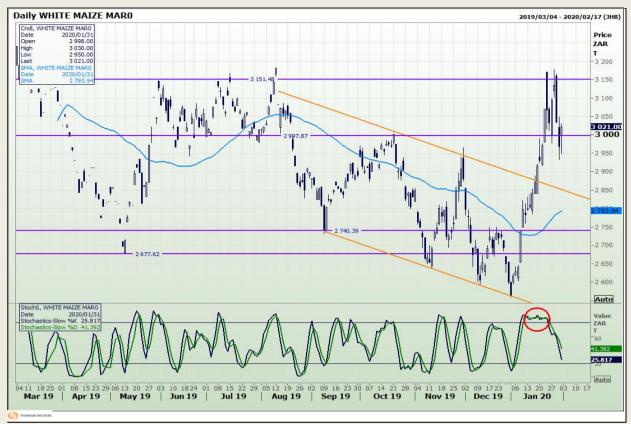

# **Technical Analysis**

South African Futures Exchange - Maize

DISCLAIMER: This report has been prepared by GroCapital Financial Services Pty Ltd, a wholly owned subsidiary of AFGRI Operations Limitedis provided to you for information purposes only.GROCAPITAL AND AFGRI hereby certify that the views expressed in this report were obtained from sources which GROCAPITAL AND AFGRI consider to be reliable.GROCAPITAL AND AFGRI do not make any representations or give any guarantees or warranties, expressed or implied, as to the correctness, accuracy or completeness of the report.Net here GROCAPITAL AND AFGRI, nor any of their respective officers, directors, partners or employees shall assume any liability for any losses arising from errors or omissions in the opinions, forecasts or information, irrespective of whether there has been any negligence by GroCapital and AFGRI, their affiliate, or their respective officers, directors, partners or employees, regardless of whether such damages were foreseen or unforeseen. The information contained in this report is confidential and may be subject to legal privilege. This

Market Report: 03 February 2020

3rd Floor, AFGRI Building 12 Byls Bridge Boulevard Highveld Extension 73