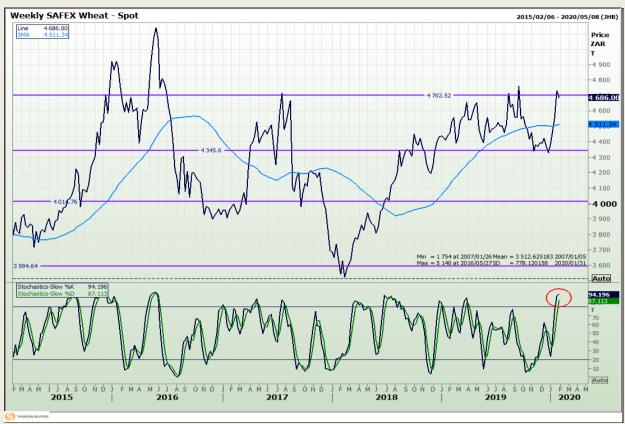

# **Technical Analysis**

South African Futures Exchange - Wheat

DISCLAIMER: This report has been prepared by GroCapital Financial Services Pty Ltd, a wholly owned subsidiary of AFGRI Operations Limitedis provided to you for information purposes only.GROCAPITAL AND AFGRI hereby certify that the views expressed in this report were obtained from sources which GROCAPITAL AND AFGRI consider to be reliable.GROCAPITAL AND AFGRI do not make any representations or give any guarantees or warranties, expressed or implied, as to the correctness, accuracy or completeness of the report.Net Hort GROCAPITAL AND AFGRI, nor any of their respective officers, directors, partners or employees, shall assume any liability for any losses arising from errors or omissions in the opinions, forecasts or information, irrespective of whether there has been any negligence by GroCapital and AFGRI, their affiliate, or their respective officers, directors, partners or employees, regardless of whether such damages were foreseen or unforeseen. The information contained in this report is confidential and may be subject to legal privilege. This

Market Report: 03 February 2020

3rd Floor, AFGRI Building 12 Byls Bridge Boulevard Highveld Extension 73