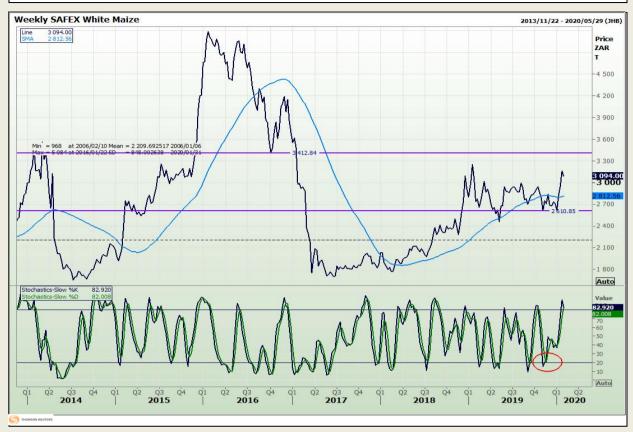

# **Technical Analysis**

South African Futures Exchange - Maize

DISCLAIMER: This report has been prepared by GroCapital Financial Services Pty Ltd, a wholly owned subsidiary of AFGRI Operations Limitedis provided to you for information purposes only.GROCAPITAL AND AFGRI hereby certify that the views expressed in this report were obtained from sources which GROCAPITAL AND AFGRI consider to be reliable.GROCAPITAL AND AFGRI do not make any representations or give any guarantees or warranties, expressed or implied, as to the correctness, accuracy or completeness of the report.Net here GROCAPITAL AND AFGRI, nor any of their respective officers, directors, partners or employees, shall assume any liability for any losses arising from errors or omissions in the opinions, forecasts or information, irrespective of whether there has been any negligence by GroCapital and AFGRI, their affiliate, or their respective officers, directors, partners or employees, regardless of whether such damages were foreseen or unforeseen. The information contained in this report is confidential and may be subject to legal privilege. This

Market Report: 03 February 2020

3rd Floor, AFGRI Building 12 Byls Bridge Boulevard Highveld Extension 73