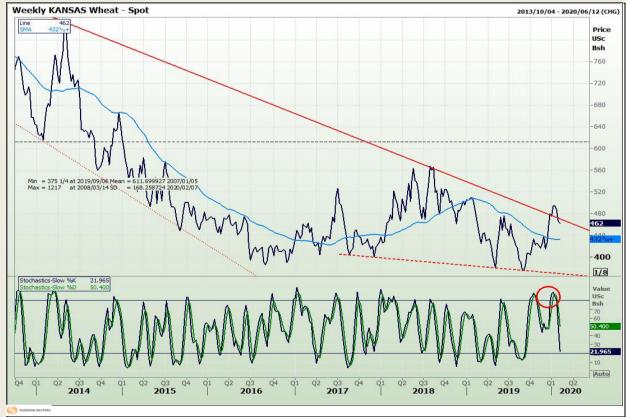

# **Technical Analysis**

Chicago Board of Trade and Kansas Board of Trade - Wheat

DISCLAIMER: This report has been prepared by GroCapital Financial Services Pty Ltd, a wholly owned subsidiary of AFGRI Operations Limitedis provided to you for information purposes only.GROCAPITAL AND AFGRI hereby certify that the views expressed in this report were obtained from sources which GROCAPITAL AND AFGRI consider to be reliable.GROCAPITAL AND AFGRI do not make any representations or give any guarantees or warranties, expressed or implied, as to the correctness, accuracy or completeness of the report.Neither GROCAPITAL AND AFGRI, on any of their respective officers, directors, partners or employees, shall assume any liability for any losses arising from errors or omissions in the opinions, forecasts or information, irrespective of whether there has been any negligence by GroCapital and AFGRI, their affiliate, or their respective officers, directors, partners or employees, regardless of whether such damages were foreseen or unforeseen. The information contained in this report is confidential and may be subject to legal privilege. This

Market Report: 03 February 2020

3rd Floor, AFGRI Building 12 Byls Bridge Boulevard Highveld Extension 73