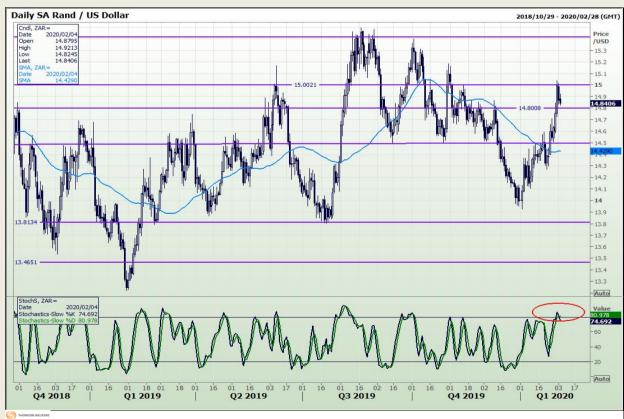

## **Technical Analysis**

Rand / US Dollar

Market Report: 04 February 2020

3rd Floor, AFGRI Building 12 Byls Bridge Boulevard Highveld Extension 73