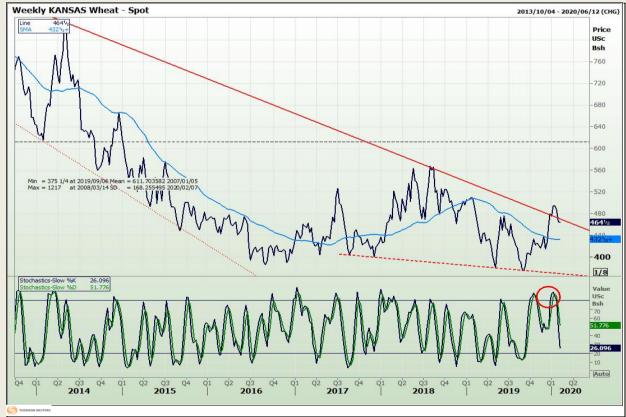

## **Technical Analysis**

Chicago Board of Trade and Kansas Board of Trade - Wheat

Market Report : 04 February 2020

3rd Floor, AFGRI Building 12 Byls Bridge Boulevard Highveld Extension 73

# **Technical Analysis**

Chicago Board of Trade and Kansas Board of Trade - Wheat

Market Report : 04 February 2020

3rd Floor, AFGRI Building 12 Byls Bridge Boulevard Highveld Extension 73