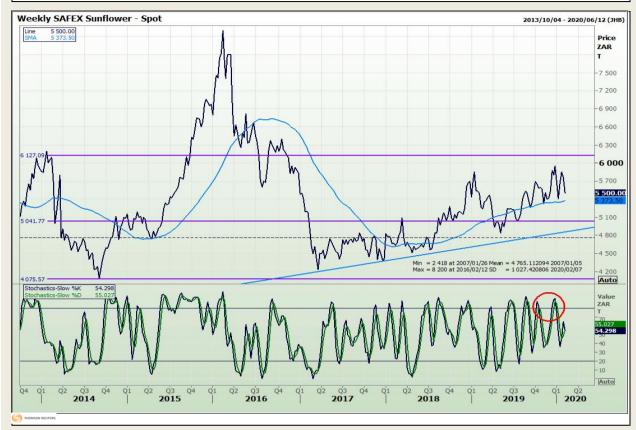

ical Analysis**

South African Futures Exchange - Wheat







Market Report: 04 February 2020

3rd Floor, AFGRI Building 12 Byls Bridge Boulevard Highveld Extension 73

# **Technical Analysis**

Chicago Board of Trade and Kansas Board of Trade - Wheat







Market Report : 04 February 2020

3rd Floor, AFGRI Building 12 Byls Bridge Boulevard Highveld Extension 73

# **Technical Analysis**

Chicago Board of Trade - Soybeans







Market Report: 04 February 2020

3rd Floor, AFGRI Building 12 Byls Bridge Boulevard Highveld Extension 73

# **Technical Analysis**

**South African Futures Exchange - Soybeans** 







Market Report: 04 February 2020

3rd Floor, AFGRI Building 12 Byls Bridge Boulevard Highveld Extension 73

## **Technical Analysis**

South African Futures Exchange - Sunflower