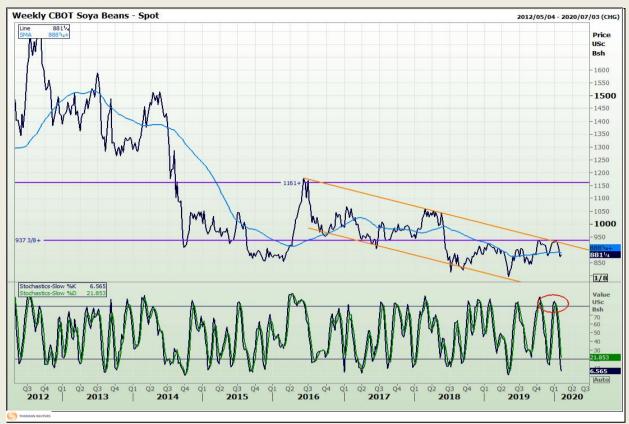

# **Technical Analysis**

Chicago Board of Trade - Soybeans

Market Report: 04 February 2020

3rd Floor, AFGRI Building 12 Byls Bridge Boulevard Highveld Extension 73