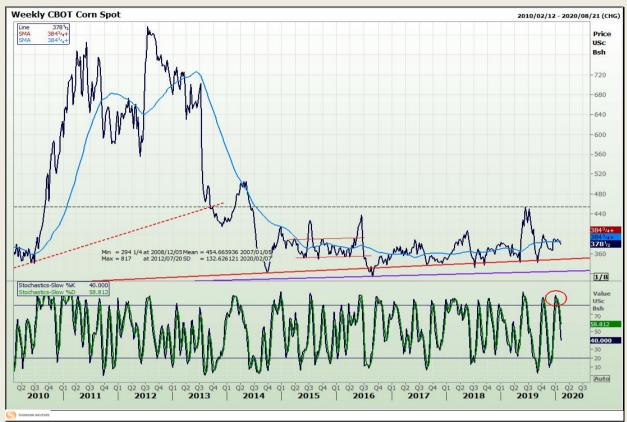

## **Technical Analysis**

Chicago Board of Trade - Corn

Market Report: 04 February 2020

3rd Floor, AFGRI Building 12 Byls Bridge Boulevard Highveld Extension 73