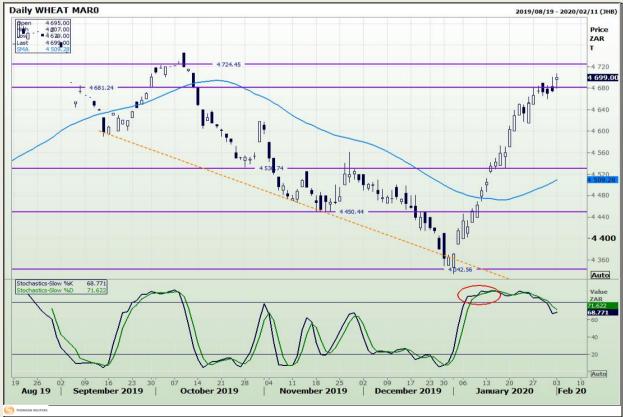

## **Technical Analysis**

South African Futures Exchange - Wheat

Market Report: 04 February 2020

3rd Floor, AFGRI Building 12 Byls Bridge Boulevard Highveld Extension 73