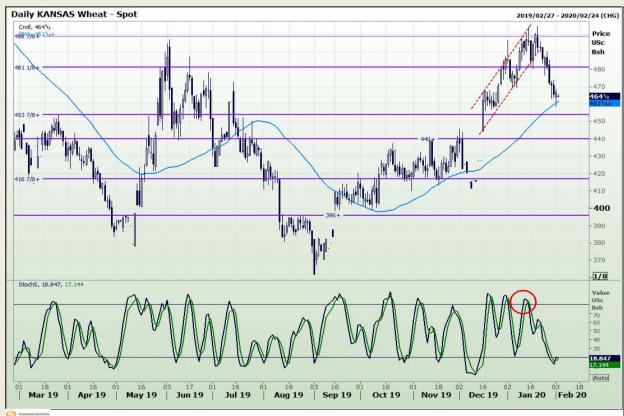

## **Technical Analysis**

Chicago Board of Trade and Kansas Board of Trade - Wheat

Market Report : 04 February 2020

3rd Floor, AFGRI Building 12 Byls Bridge Boulevard Highveld Extension 73

# **Technical Analysis**

Chicago Board of Trade and Kansas Board of Trade - Wheat

Market Report : 04 February 2020

3rd Floor, AFGRI Building 12 Byls Bridge Boulevard Highveld Extension 73