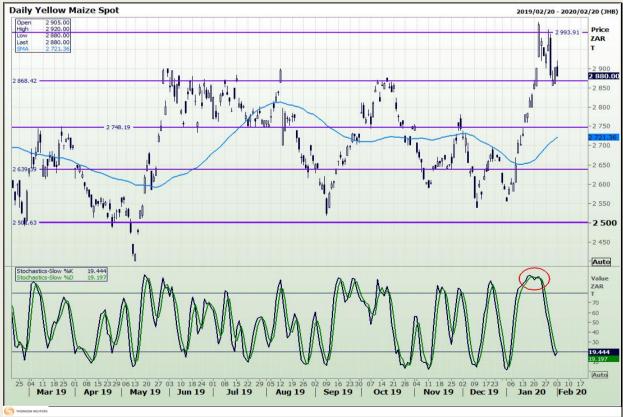

## **Technical Analysis**

South African Futures Exchange - Maize

Market Report : 04 February 2020

3rd Floor, AFGRI Building 12 Byls Bridge Boulevard Highveld Extension 73