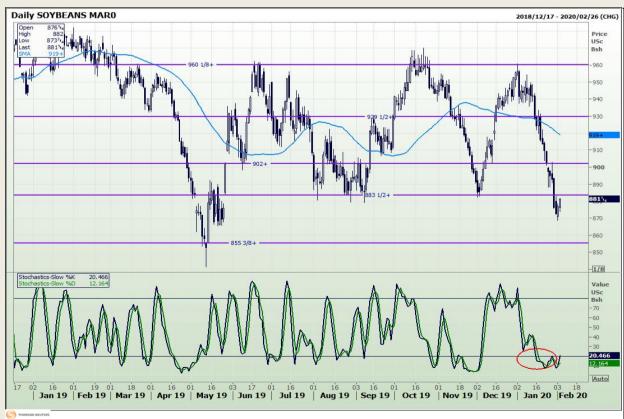

# **Technical Analysis**

Chicago Board of Trade - Soybeans

Market Report: 04 February 2020

3rd Floor, AFGRI Building 12 Byls Bridge Boulevard Highveld Extension 73