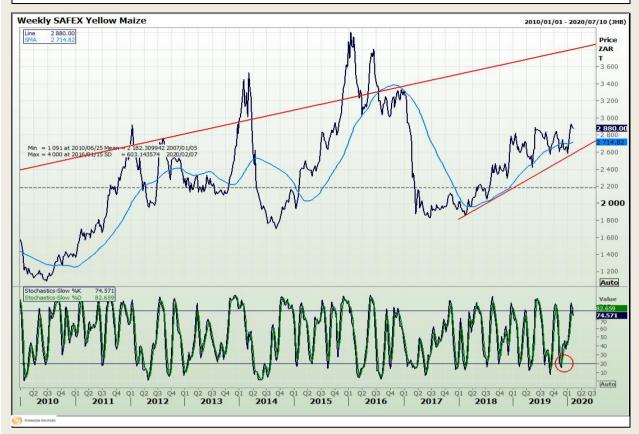

## **Technical Analysis**

South African Futures Exchange - Maize

Market Report: 04 February 2020

3rd Floor, AFGRI Building 12 Byls Bridge Boulevard Highveld Extension 73