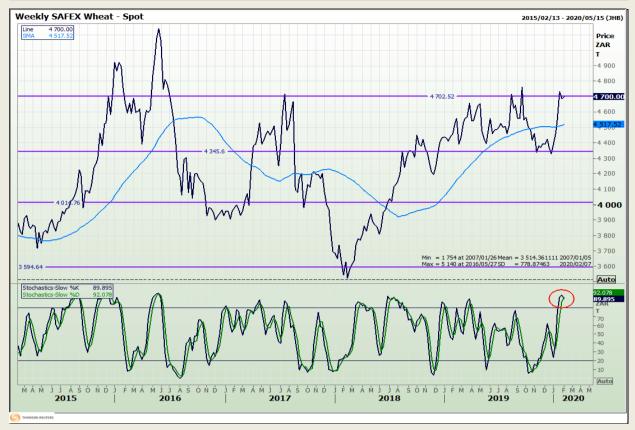

## **Technical Analysis**

South African Futures Exchange - Wheat

Market Report: 04 February 2020

3rd Floor, AFGRI Building 12 Byls Bridge Boulevard Highveld Extension 73