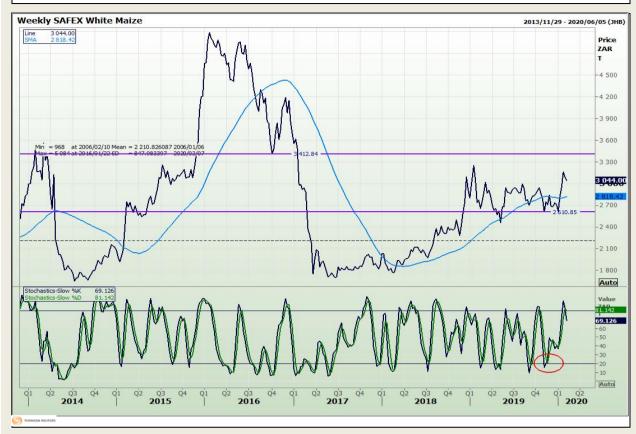

## **Technical Analysis**

South African Futures Exchange - Maize

Market Report: 04 February 2020

3rd Floor, AFGRI Building 12 Byls Bridge Boulevard Highveld Extension 73

## **Technical Analysis**

South African Futures Exchange - Maize

Market Report : 04 February 2020

3rd Floor, AFGRI Building 12 Byls Bridge Boulevard Highveld Extension 73