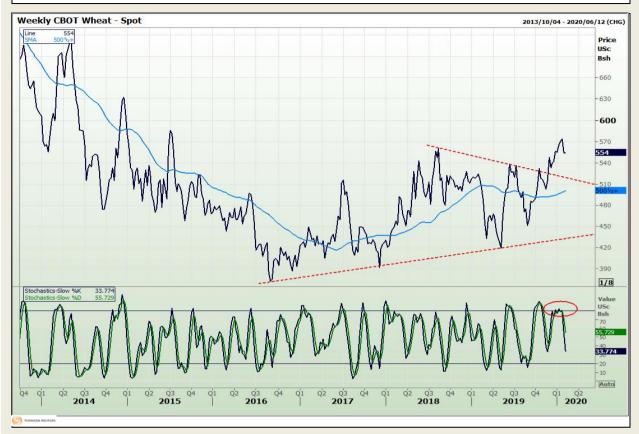

## **Technical Analysis**

Chicago Board of Trade and Kansas Board of Trade - Wheat

Market Report : 04 February 2020

3rd Floor, AFGRI Building 12 Byls Bridge Boulevard Highveld Extension 73

# **Technical Analysis**

Chicago Board of Trade and Kansas Board of Trade - Wheat

Market Report : 04 February 2020

3rd Floor, AFGRI Building 12 Byls Bridge Boulevard Highveld Extension 73