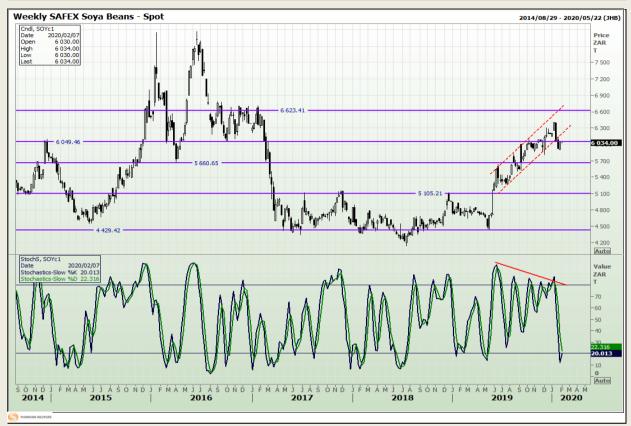

# **Technical Analysis**

**South African Futures Exchange - Soybeans** 

Market Report: 04 February 2020

3rd Floor, AFGRI Building 12 Byls Bridge Boulevard Highveld Extension 73