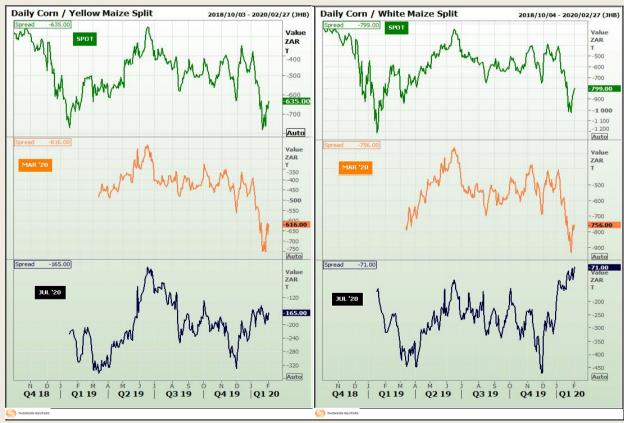

## **Technical Analysis**

**CBOT / SAFEX Spreads** 

Market Report: 04 February 2020

3rd Floor, AFGRI Building 12 Byls Bridge Boulevard Highveld Extension 73