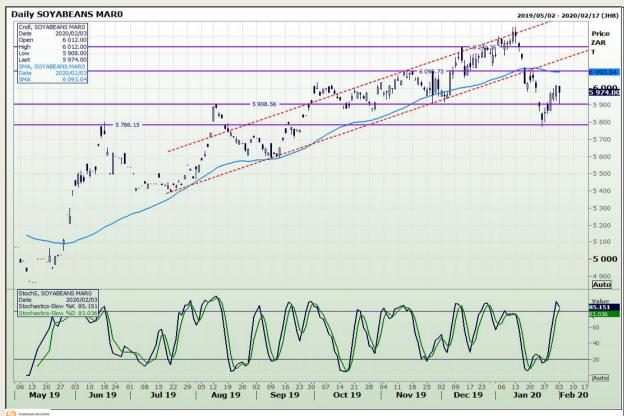

# **Technical Analysis**

Chicago Board of Trade - Soybeans

Market Report: 04 February 2020

3rd Floor, AFGRI Building 12 Byls Bridge Boulevard Highveld Extension 73