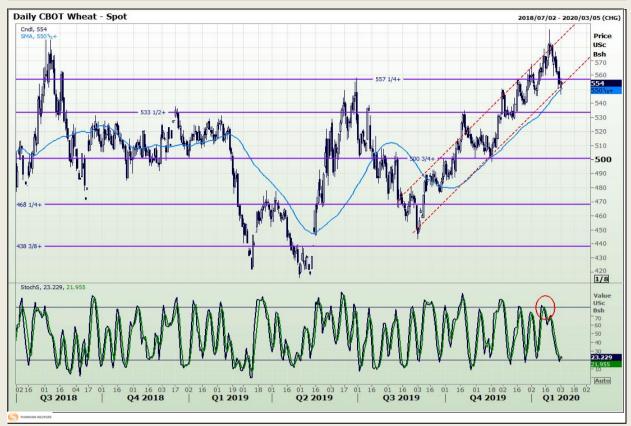

## **Technical Analysis**

Chicago Board of Trade and Kansas Board of Trade - Wheat

Market Report : 04 February 2020

3rd Floor, AFGRI Building 12 Byls Bridge Boulevard Highveld Extension 73

# **Technical Analysis**

Chicago Board of Trade and Kansas Board of Trade - Wheat

Market Report : 04 February 2020

3rd Floor, AFGRI Building 12 Byls Bridge Boulevard Highveld Extension 73