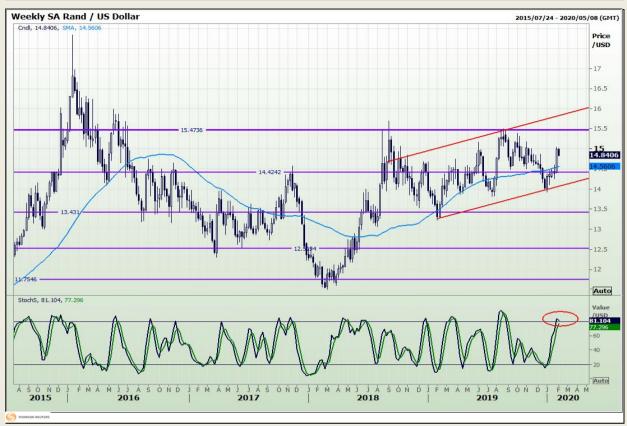

## **Technical Analysis**

Rand / US Dollar

Market Report: 04 February 2020

3rd Floor, AFGRI Building 12 Byls Bridge Boulevard Highveld Extension 73