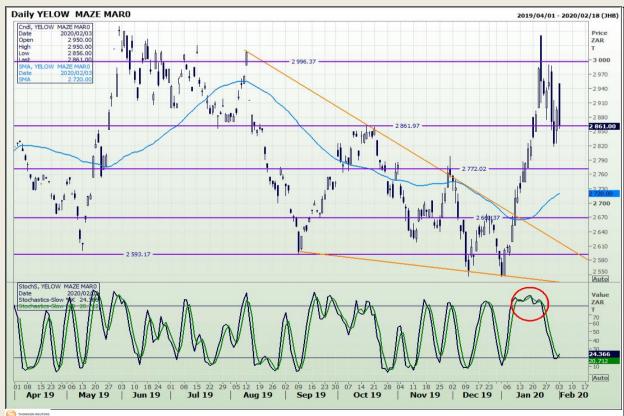

## **Technical Analysis**

South African Futures Exchange - Maize

Market Report : 04 February 2020

3rd Floor, AFGRI Building 12 Byls Bridge Boulevard Highveld Extension 73