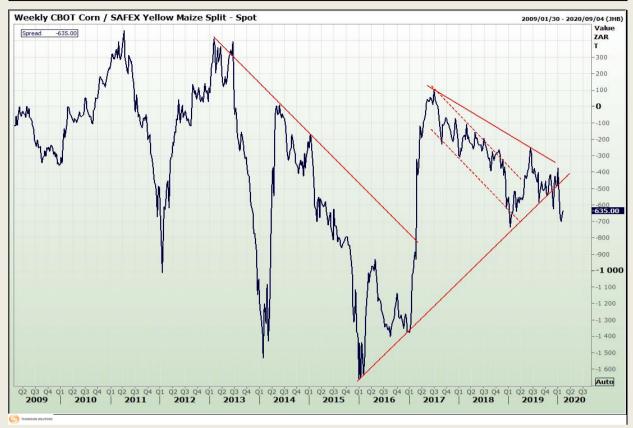

## **Technical Analysis**

**CBOT / SAFEX Spreads** 

Market Report: 04 February 2020

3rd Floor, AFGRI Building 12 Byls Bridge Boulevard Highveld Extension 73