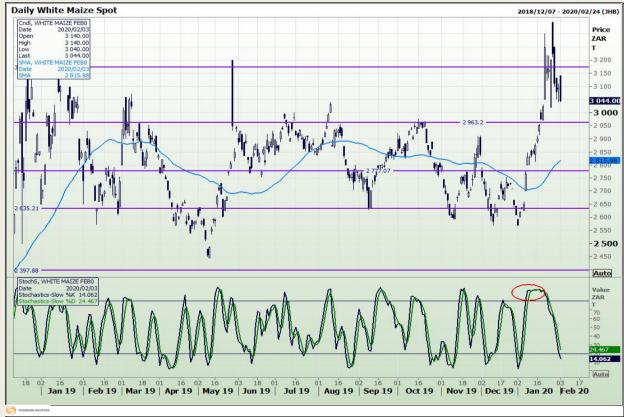

## **Technical Analysis**

South African Futures Exchange - Maize

Market Report: 04 February 2020

3rd Floor, AFGRI Building 12 Byls Bridge Boulevard Highveld Extension 73

## **Technical Analysis**

South African Futures Exchange - Maize

Market Report : 04 February 2020

3rd Floor, AFGRI Building 12 Byls Bridge Boulevard Highveld Extension 73