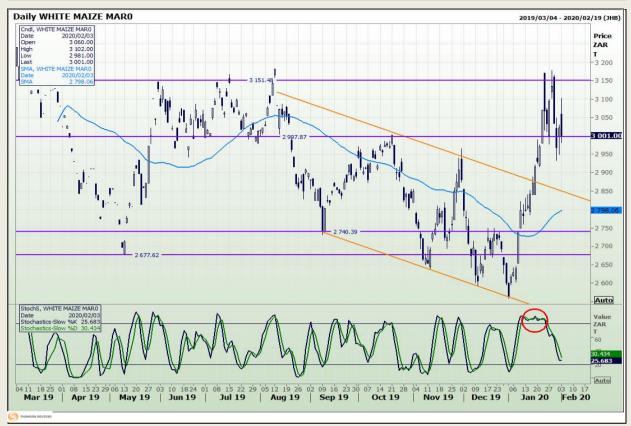

## **Technical Analysis**

South African Futures Exchange - Maize

Market Report : 04 February 2020

3rd Floor, AFGRI Building 12 Byls Bridge Boulevard Highveld Extension 73