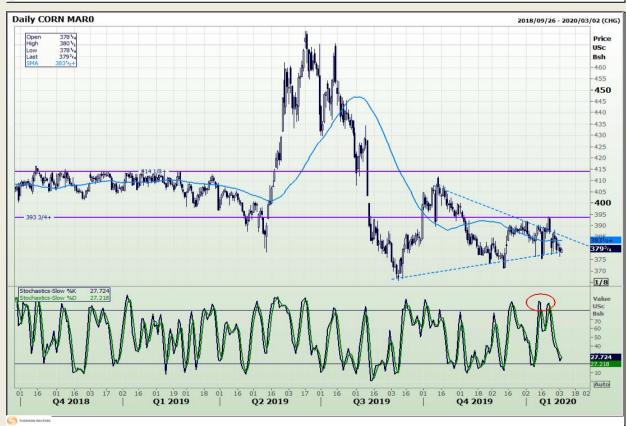

## **Technical Analysis**

Chicago Board of Trade - Corn

Market Report: 04 February 2020

3rd Floor, AFGRI Building 12 Byls Bridge Boulevard Highveld Extension 73