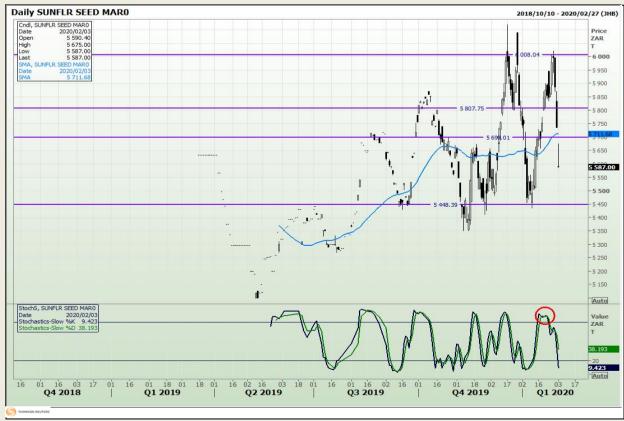

al Analysis**

South African Futures Exchange - Wheat







Market Report: 04 February 2020

3rd Floor, AFGRI Building 12 Byls Bridge Boulevard Highveld Extension 73

# **Technical Analysis**

Chicago Board of Trade and Kansas Board of Trade - Wheat







Market Report : 04 February 2020

3rd Floor, AFGRI Building 12 Byls Bridge Boulevard Highveld Extension 73

# **Technical Analysis**

Chicago Board of Trade - Soybeans







Market Report: 04 February 2020

3rd Floor, AFGRI Building 12 Byls Bridge Boulevard Highveld Extension 73

# **Technical Analysis**

**South African Futures Exchange - Soybeans** 







Market Report: 04 February 2020

3rd Floor, AFGRI Building 12 Byls Bridge Boulevard Highveld Extension 73

## **Technical Analysis**

South African Futures Exchange - Sunflower