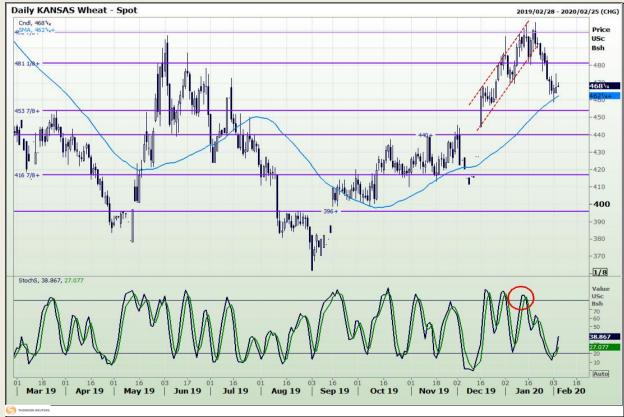

# **Technical Analysis**

Chicago Board of Trade and Kansas Board of Trade - Wheat

Market Report : 05 February 2020

3rd Floor, AFGRI Building 12 Byls Bridge Boulevard Highveld Extension 73