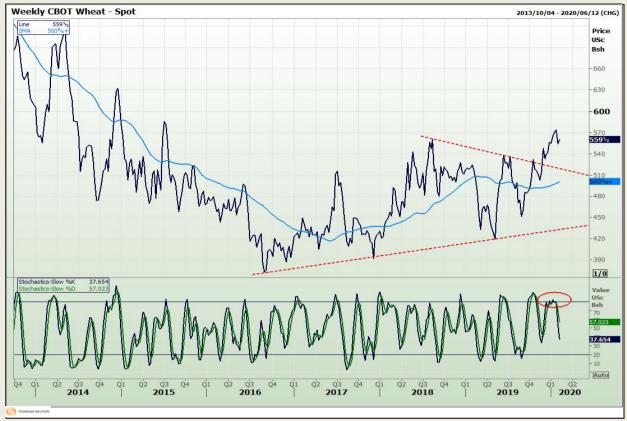

# **Technical Analysis**

Chicago Board of Trade and Kansas Board of Trade - Wheat

Market Report : 05 February 2020

3rd Floor, AFGRI Building 12 Byls Bridge Boulevard Highveld Extension 73