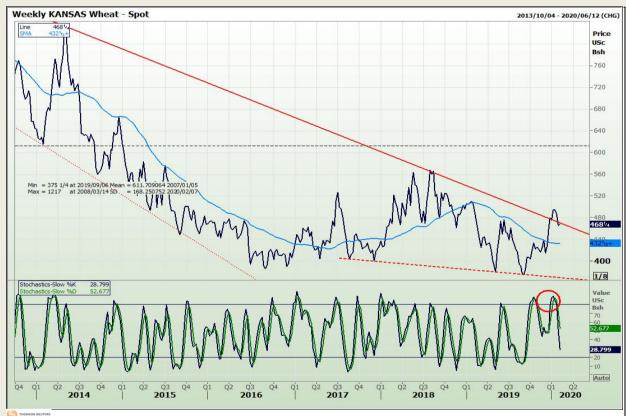

# **Technical Analysis**

Chicago Board of Trade and Kansas Board of Trade - Wheat

Market Report : 05 February 2020

3rd Floor, AFGRI Building 12 Byls Bridge Boulevard Highveld Extension 73