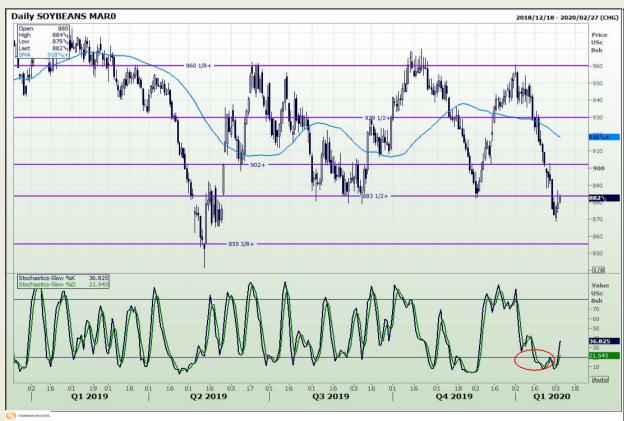

# **Technical Analysis**

**Chicago Board of Trade - Soybeans** 

Market Report : 05 February 2020

3rd Floor, AFGRI Building 12 Byls Bridge Boulevard Highveld Extension 73