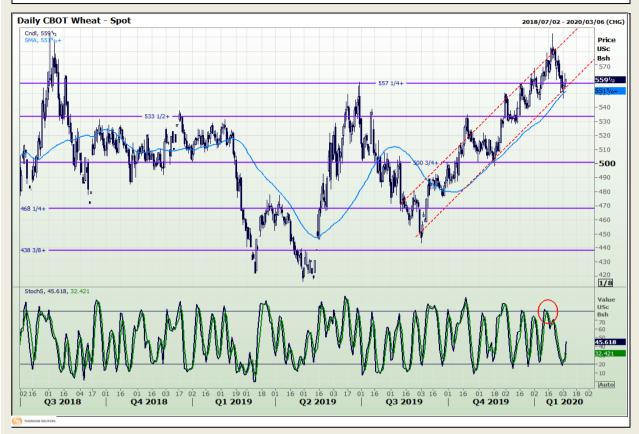

# **Technical Analysis**

Chicago Board of Trade and Kansas Board of Trade - Wheat

Market Report : 05 February 2020

3rd Floor, AFGRI Building 12 Byls Bridge Boulevard Highveld Extension 73