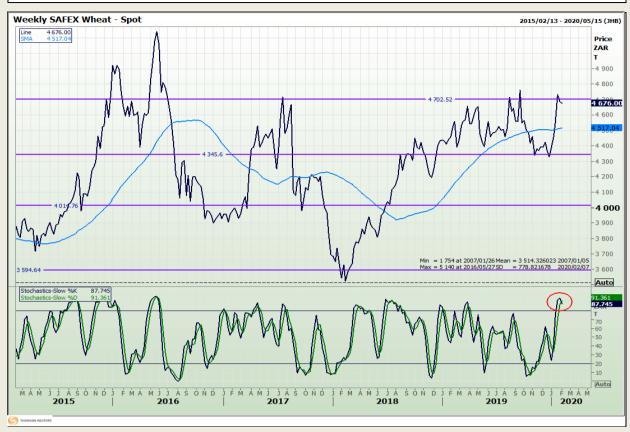

## **Technical Analysis**

South African Futures Exchange - Wheat

Market Report: 05 February 2020

3rd Floor, AFGRI Building 12 Byls Bridge Boulevard Highveld Extension 73