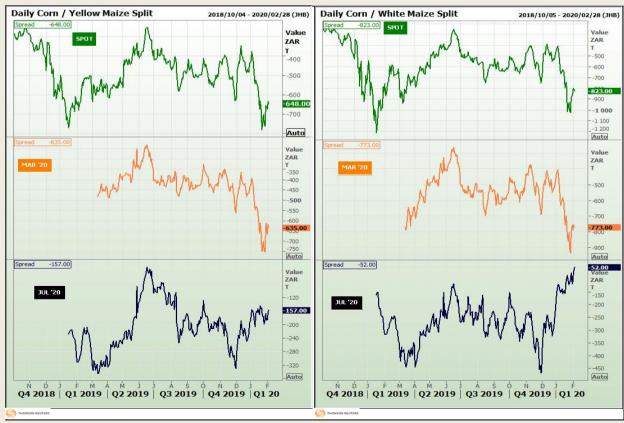

# **Technical Analysis**

**CBOT / SAFEX Spreads** 

Market Report : 05 February 2020

3rd Floor, AFGRI Building 12 Byls Bridge Boulevard Highveld Extension 73