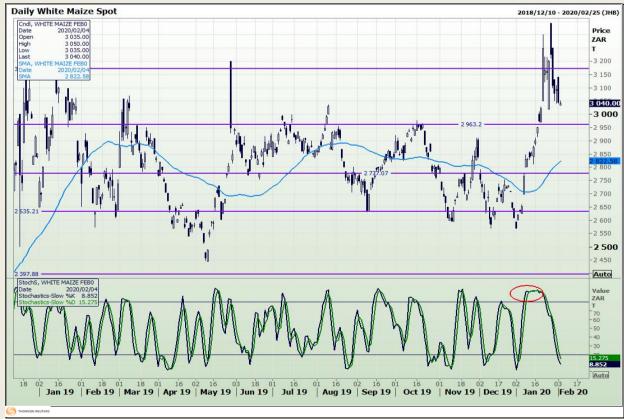

# **Technical Analysis**

South African Futures Exchange - Maize

Market Report : 05 February 2020

3rd Floor, AFGRI Building 12 Byls Bridge Boulevard Highveld Extension 73

## **Technical Analysis**

South African Futures Exchange - Maize

Market Report : 05 February 2020

3rd Floor, AFGRI Building 12 Byls Bridge Boulevard Highveld Extension 73