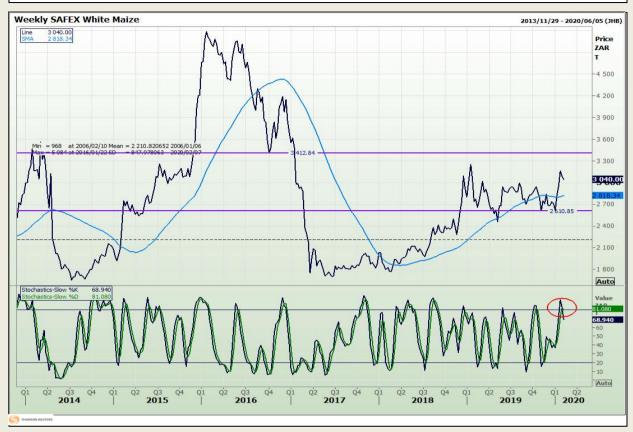

# **Technical Analysis**

South African Futures Exchange - Maize

Market Report : 05 February 2020

3rd Floor, AFGRI Building 12 Byls Bridge Boulevard Highveld Extension 73

## **Technical Analysis**

South African Futures Exchange - Maize

Market Report : 05 February 2020

3rd Floor, AFGRI Building 12 Byls Bridge Boulevard Highveld Extension 73