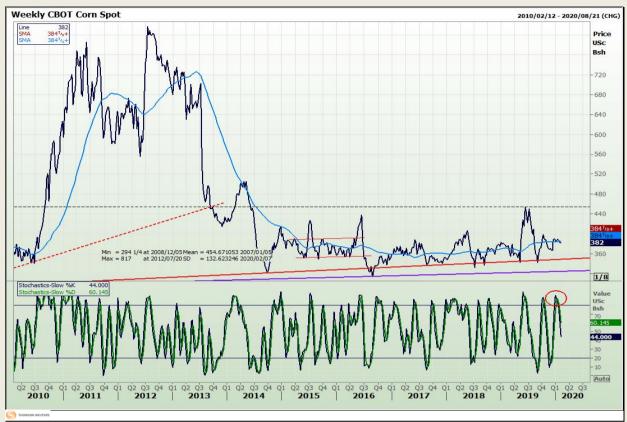

## **Technical Analysis**

Chicago Board of Trade - Corn

Market Report : 05 February 2020

3rd Floor, AFGRI Building 12 Byls Bridge Boulevard Highveld Extension 73