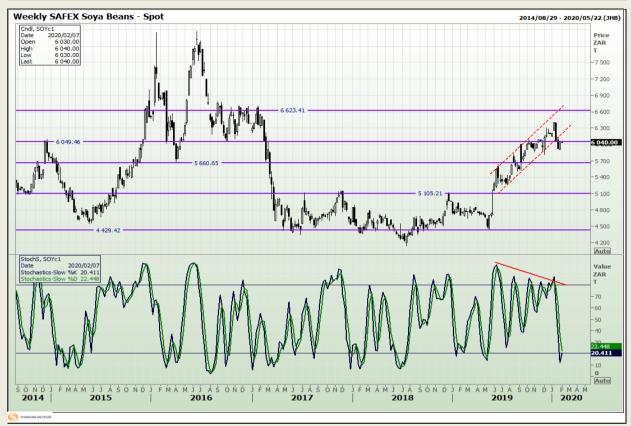

# **Technical Analysis**

**South African Futures Exchange - Soybeans** 

Market Report : 05 February 2020

3rd Floor, AFGRI Building 12 Byls Bridge Boulevard Highveld Extension 73