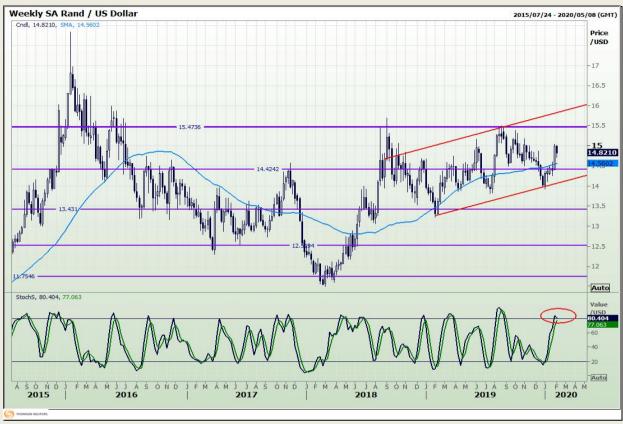

## **Technical Analysis**

Rand / US Dollar

Market Report: 05 February 2020

3rd Floor, AFGRI Building 12 Byls Bridge Boulevard Highveld Extension 73