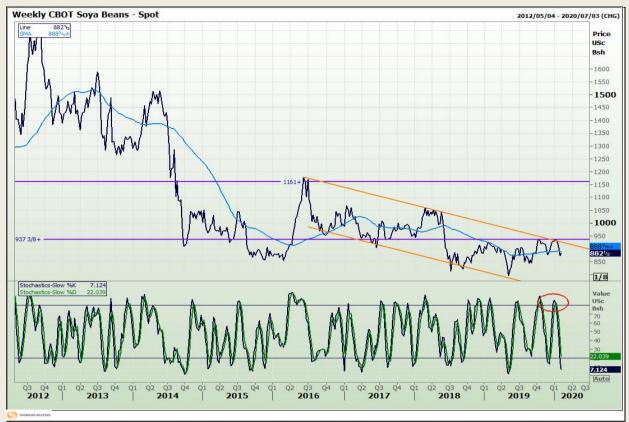

# **Technical Analysis**

**Chicago Board of Trade - Soybeans** 

Market Report : 05 February 2020

3rd Floor, AFGRI Building 12 Byls Bridge Boulevard Highveld Extension 73