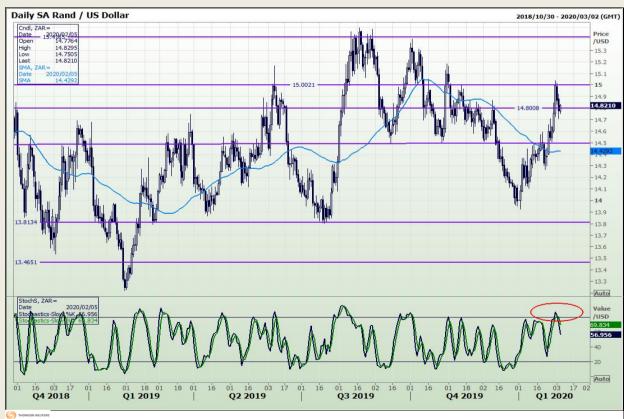

## **Technical Analysis**

Rand / US Dollar

Market Report: 05 February 2020

3rd Floor, AFGRI Building 12 Byls Bridge Boulevard Highveld Extension 73