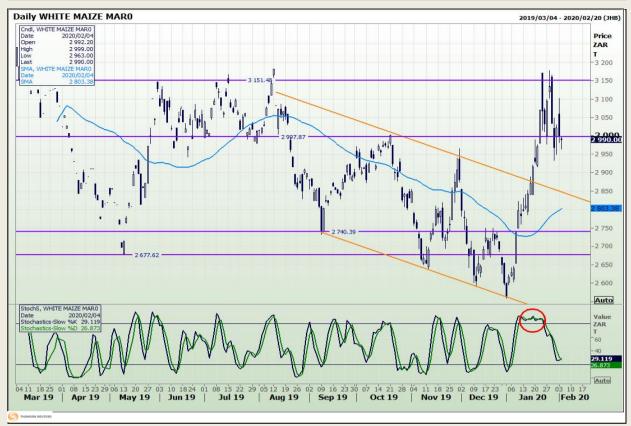

# **Technical Analysis**

South African Futures Exchange - Maize

Market Report : 05 February 2020

3rd Floor, AFGRI Building 12 Byls Bridge Boulevard Highveld Extension 73

## **Technical Analysis**

South African Futures Exchange - Maize

Market Report : 05 February 2020

3rd Floor, AFGRI Building 12 Byls Bridge Boulevard Highveld Extension 73