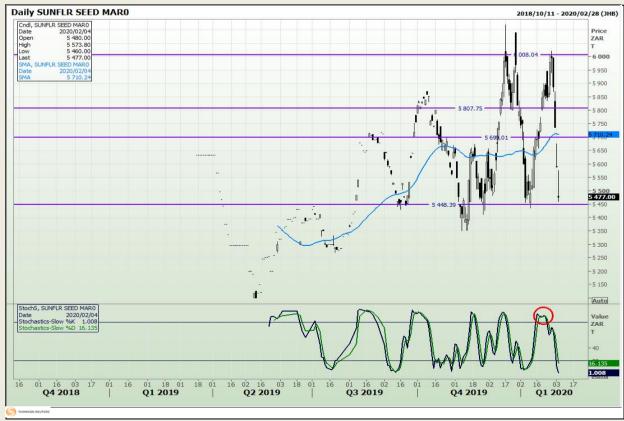

lysis**

South African Futures Exchange - Wheat







Market Report: 05 February 2020

3rd Floor, AFGRI Building 12 Byls Bridge Boulevard Highveld Extension 73

# **Technical Analysis**

Chicago Board of Trade and Kansas Board of Trade - Wheat







Market Report : 05 February 2020

3rd Floor, AFGRI Building 12 Byls Bridge Boulevard Highveld Extension 73

# **Technical Analysis**

**Chicago Board of Trade - Soybeans** 







Market Report : 05 February 2020

3rd Floor, AFGRI Building 12 Byls Bridge Boulevard Highveld Extension 73

# **Technical Analysis**

**South African Futures Exchange - Soybeans** 







Market Report : 05 February 2020

3rd Floor, AFGRI Building 12 Byls Bridge Boulevard Highveld Extension 73

# **Technical Analysis**

South African Futures Exchange - Sunflower