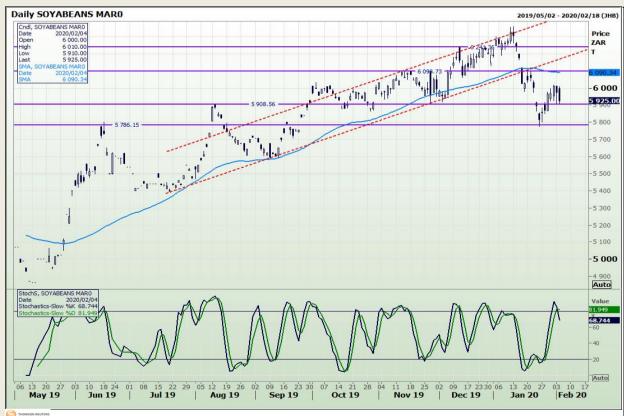

# **Technical Analysis**

**Chicago Board of Trade - Soybeans** 

Market Report : 05 February 2020

3rd Floor, AFGRI Building 12 Byls Bridge Boulevard Highveld Extension 73