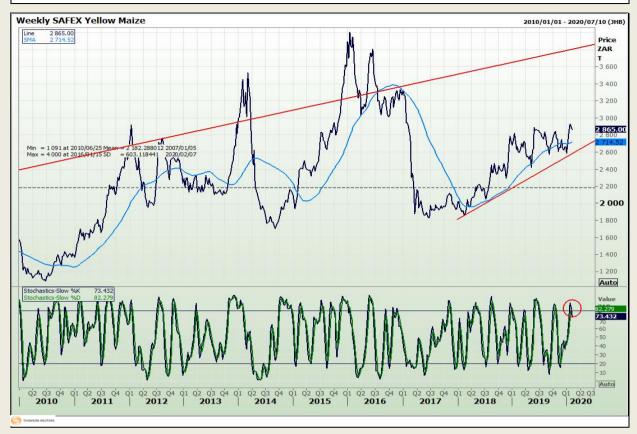

# **Technical Analysis**

South African Futures Exchange - Maize

Market Report : 05 February 2020

3rd Floor, AFGRI Building 12 Byls Bridge Boulevard Highveld Extension 73

## **Technical Analysis**

South African Futures Exchange - Maize

Market Report : 05 February 2020

3rd Floor, AFGRI Building 12 Byls Bridge Boulevard Highveld Extension 73