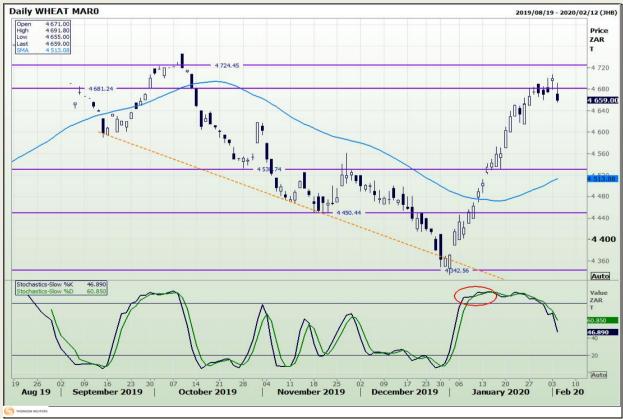

## **Technical Analysis**

South African Futures Exchange - Wheat

Market Report: 05 February 2020

3rd Floor, AFGRI Building 12 Byls Bridge Boulevard Highveld Extension 73