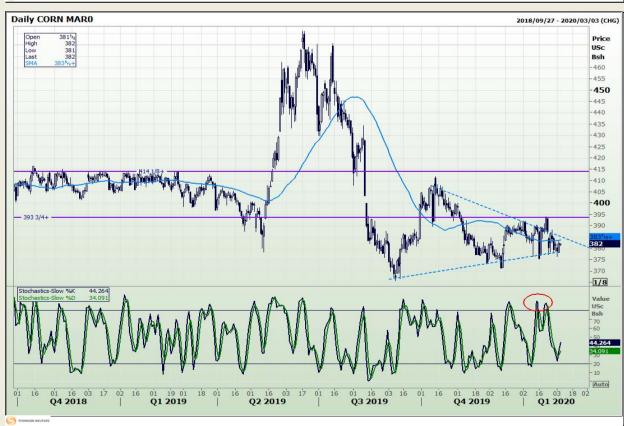

## **Technical Analysis**

Chicago Board of Trade - Corn

Market Report : 05 February 2020

3rd Floor, AFGRI Building 12 Byls Bridge Boulevard Highveld Extension 73