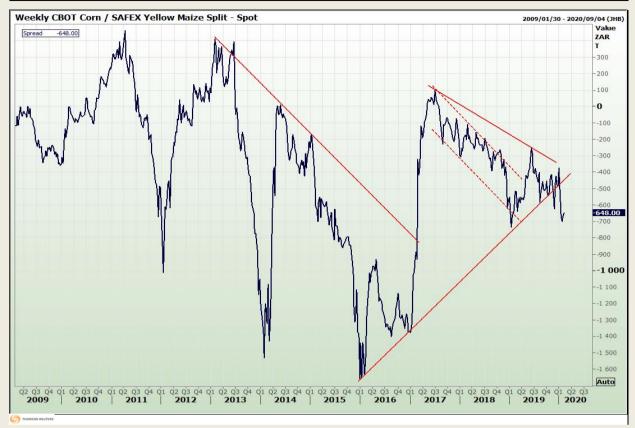

# **Technical Analysis**

**CBOT / SAFEX Spreads** 

Market Report : 05 February 2020

3rd Floor, AFGRI Building 12 Byls Bridge Boulevard Highveld Extension 73