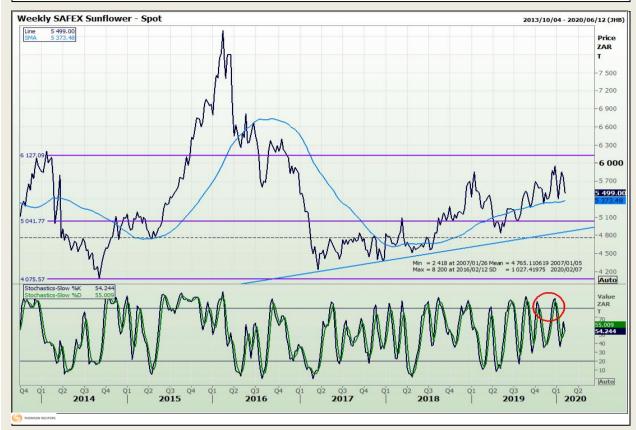

nalysis**

South African Futures Exchange - Wheat







Market Report: 05 February 2020

3rd Floor, AFGRI Building 12 Byls Bridge Boulevard Highveld Extension 73

# **Technical Analysis**

Chicago Board of Trade and Kansas Board of Trade - Wheat







Market Report : 05 February 2020

3rd Floor, AFGRI Building 12 Byls Bridge Boulevard Highveld Extension 73

# **Technical Analysis**

**Chicago Board of Trade - Soybeans** 







Market Report : 05 February 2020

3rd Floor, AFGRI Building 12 Byls Bridge Boulevard Highveld Extension 73

# **Technical Analysis**

**South African Futures Exchange - Soybeans** 







Market Report : 05 February 2020

3rd Floor, AFGRI Building 12 Byls Bridge Boulevard Highveld Extension 73

# **Technical Analysis**

South African Futures Exchange - Sunflower