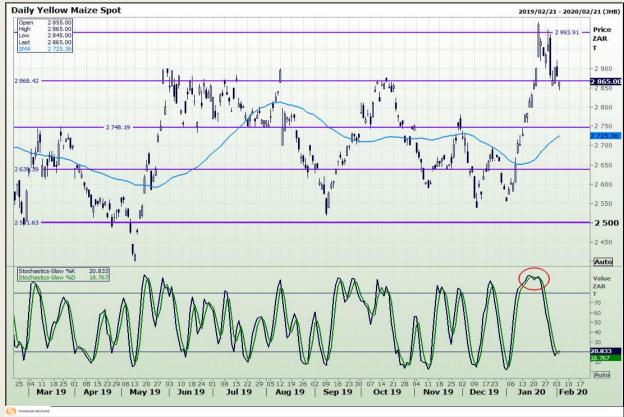

# **Technical Analysis**

South African Futures Exchange - Maize

Market Report : 05 February 2020

3rd Floor, AFGRI Building 12 Byls Bridge Boulevard Highveld Extension 73

## **Technical Analysis**

South African Futures Exchange - Maize

Market Report : 05 February 2020

3rd Floor, AFGRI Building 12 Byls Bridge Boulevard Highveld Extension 73