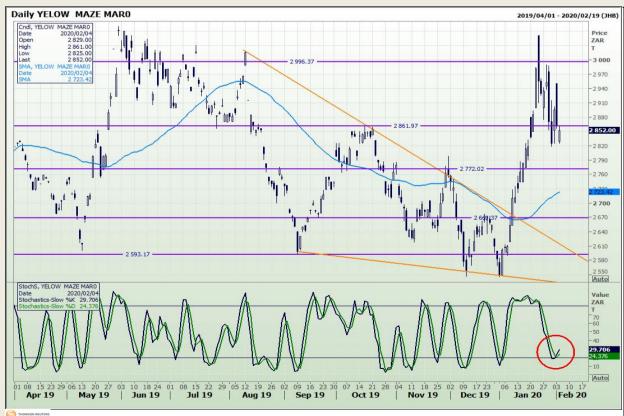

# **Technical Analysis**

South African Futures Exchange - Maize

Market Report : 05 February 2020

3rd Floor, AFGRI Building 12 Byls Bridge Boulevard Highveld Extension 73

## **Technical Analysis**

South African Futures Exchange - Maize

Market Report : 05 February 2020

3rd Floor, AFGRI Building 12 Byls Bridge Boulevard Highveld Extension 73