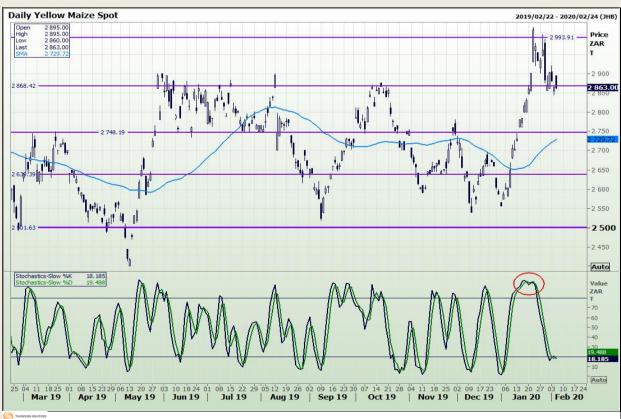

## **Technical Analysis**

South African Futures Exchange - Maize

DISCLAIMER: This report has been prepared by GroCapital Financial Services Pty Ltd, a wholly owned subsidiary of AFGRI Operations Limitedis provided to you for information purposes only.GROCAPITAL AND AFGRI hereby certify that the views expressed in this report were obtained from sources which GROCAPITAL AND AFGRI consider to be reliable.GROCAPITAL AND AFGRI do not make any representations or give any guarantees or warranties, expressed or implied, as to the correctness, accuracy or completeness of the report.Net Hort GROCAPITAL AND AFGRI, nor any of their respective officers, directors, partners or employees shall assume any liability for any losses arising from errors or omissions in the opinions, forecasts or information, irrespective of whether there has been any negligence by GroCapital and AFGRI, their affiliate, or their respective officers, directors, partners or employees, regardless of whether such damages were foreseen or unforeseen. The information contained in this report is confidential and may be subject to legal privilege. This

Market Report : 06 February 2020

3rd Floor, AFGRI Building 12 Byls Bridge Boulevard Highveld Extension 73