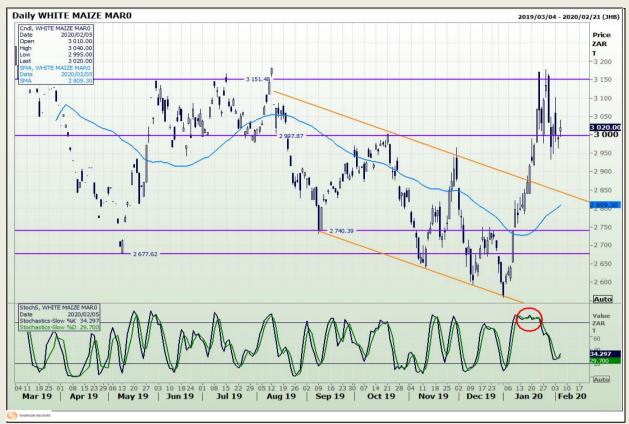

## **Technical Analysis**

South African Futures Exchange - Maize

DISCLAIMER: This report has been prepared by GroCapital Financial Services Pty Ltd, a wholly owned subsidiary of AFGRI Operations Limitedis provided to you for information purposes only.GROCAPITAL AND AFGRI hereby certify that the views expressed in this report were obtained from sources which GROCAPITAL AND AFGRI consider to be reliable.GROCAPITAL AND AFGRI do not make any representations or give any guarantees or warranties, expressed or implied, as to the correctness, accuracy or completeness of the report.Net here GROCAPITAL AND AFGRI, nor any of their respective officers, directors, partners or employees shall assume any liability for any losses arising from errors or omissions in the opinions, forecasts or information, irrespective of whether there has been any negligence by GroCapital and AFGRI, their affiliate, or their respective officers, directors, partners or employees, regardless of whether such damages were foreseen or unforeseen or the information contained in this report is confidential and may be subject to legal privilege. This

Market Report : 06 February 2020

3rd Floor, AFGRI Building 12 Byls Bridge Boulevard Highveld Extension 73