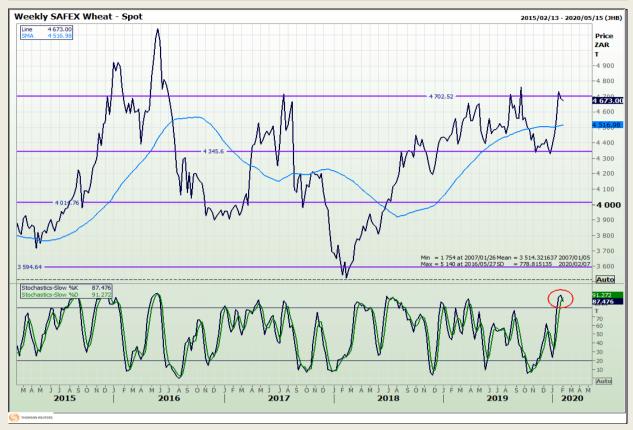

## **Technical Analysis**

South African Futures Exchange - Wheat

DISCLAIMER: This report has been prepared by GroCapital Financial Services Pty Ltd, a wholly owned subsidiary of AFGRI Operations Limitedis provided to you for information purposes only.GROCAPITAL AND AFGRI hereby certify that the views expressed in this report were obtained from sources which GROCAPITAL AND AFGRI consider to be reliable.GROCAPITAL AND AFGRI do not make any representations or give any guarantees or warranties, expressed or implied, as to the correctness, accuracy or completeness of the report.Net here GROCAPITAL AND AFGRI, nor any of their respective officers, directors, partners or employees, shall assume any liability for any losses arising from errors or omissions in the opinions, forecasts or information, irrespective of whether there has been any negligence by GroCapital and AFGRI, their affiliate, or their respective officers, directors, partners or employees, regardless of whether such damages were foreseen or unforeseen. The information contained in this report is confidential and may be subject to legal privilege. This