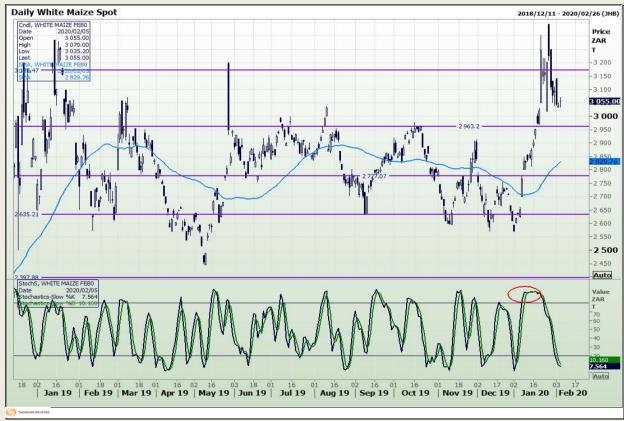

## **Technical Analysis**

South African Futures Exchange - Maize

DISCLAIMER: This report has been prepared by GroCapital Financial Services Pty Ltd, a wholly owned subsidiary of AFGRI Operations Limitedis provided to you for information purposes only.GROCAPITAL AND AFGRI hereby certify that the views expressed in this report were obtained from sources which GROCAPITAL AND AFGRI consider to be reliable.GROCAPITAL AND AFGRI do not make any representations or give any guarantees or warranties, expressed or implied, as to the correctness, accuracy or completeness of the report.Net Hort GROCAPITAL AND AFGRI, nor any of their respective officers, directors, partners or employees shall assume any liability for any losses arising from errors or omissions in the opinions, forecasts or information, irrespective of whether there has been any negligence by GroCapital and AFGRI, their affiliate, or their respective officers, directors, partners or employees, regardless of whether such damages were foreseen or unforeseen. The information contained in this report is confidential and may be subject to legal privilege. This

Market Report: 06 February 2020

3rd Floor, AFGRI Building 12 Byls Bridge Boulevard Highveld Extension 73