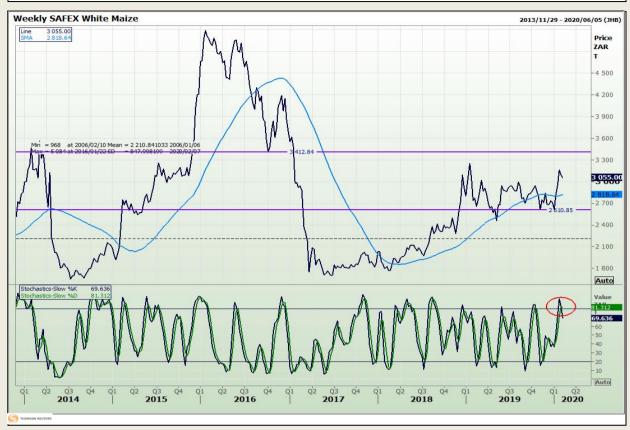

## **Technical Analysis**

South African Futures Exchange - Maize

DISCLAIMER: This report has been prepared by GroCapital Financial Services Pty Ltd, a wholly owned subsidiary of AFGRI Operations Limitedis provided to you for information purposes only.GROCAPITAL AND AFGRI hereby certify that the views expressed in this report were obtained from sources which GROCAPITAL AND AFGRI consider to be reliable.GROCAPITAL AND AFGRI do not make any representations or give any guarantees or warranties, expressed or implied, as to the correctness, accuracy or completeness of the report.Net Hort GROCAPITAL AND AFGRI, nor any of their respective officers, directors, partners or employees shall assume any liability for any losses arising from errors or omissions in the opinions, forecasts or information, irrespective of whether there has been any negligence by GroCapital and AFGRI, their affiliate, or their respective officers, directors, partners or employees, regardless of whether such damages were foreseen or unforeseen. The information contained in this report is confidential and may be subject to legal privilege. This