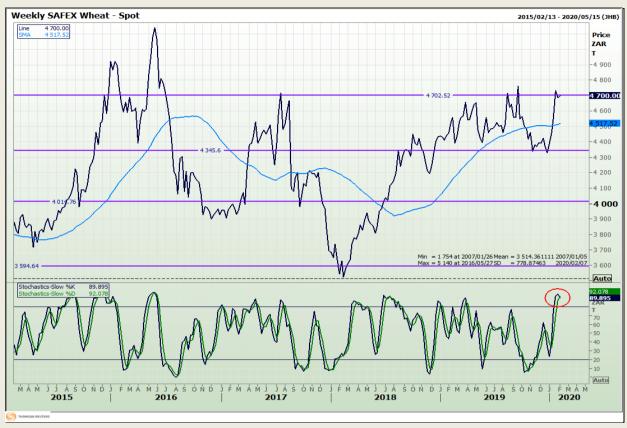

## **Technical Analysis**

South African Futures Exchange - Wheat

DISCLAIMER: This report has been prepared by GroCapital Financial Services Pty Ltd, a wholly owned subsidiary of AFGRI Operations Limitedis provided to you for information purposes only.GROCAPITAL AND AFGRI hereby certify that the views expressed in this report were obtained from sources which GROCAPITAL AND AFGRI consider to be reliable.GROCAPITAL AND AFGRI do not make any representations or give any guarantees or warranties, expressed or implied, as to the correctness, accuracy or completeness of the report.Net here GROCAPITAL AND AFGRI, nor any of their respective officers, directors, partners or employees, shall assume any liability for any losses arising from errors or omissions in the opinions, forecasts or information, irrespective of whether there has been any negligence by GroCapital and AFGRI, their affiliate, or their respective officers, directors, partners or employees, regardless of whether such damages were foreseen or unforeseen. The information contained in this report is confidential and may be subject to legal privilege. This