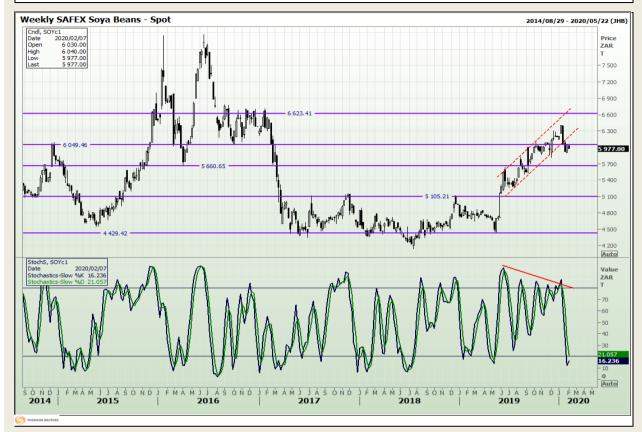

## **Technical Analysis**

**South African Futures Exchange - Soybeans** 

DISCLAIMER: This report has been prepared by GroCapital Financial Services Pty Ltd, a wholly owned subsidiary of AFGRI Operations Limitedis provided to you for information purposes only.GROCAPITAL AND AFGRI hereby certify that the views expressed in this report were obtained from sources which GROCAPITAL AND AFGRI consider to be reliable.GROCAPITAL AND AFGRI do not make any representations or give any guarantees or warranties, expressed or implied, as to the correctness, accuracy or completeness of the report.Neither GROCAPITAL AND AFGRI, on any of their respective officers, directors, partners or employees, shall assume any liability for any losses arising from errors or omissions in the opinions, forecasts or information, irrespective of whether there has been any negligence by GroCapital and AFGRI, their affiliate, or their respective officers, directors, partners or employees, regardless of whether such damages were foreseen or unforeseen. The information contained in this report is confidential and may be subject to legal privilege. This