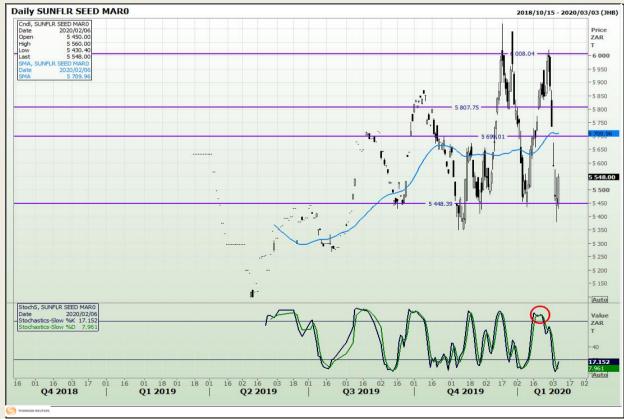

## **Technical Analysis**

South African Futures Exchange - Sunflower

DISCLAIMER: This report has been prepared by GroCapital Financial Services Pty Ltd, a wholly owned subsidiary of AFGRI Operations Limitedis provided to you for information purposes only.GROCAPITAL AND AFGRI hereby certify that the views expressed in this report were obtained from sources which GROCAPITAL AND AFGRI consider to be reliable.GROCAPITAL AND AFGRI do not make any representations or give any guarantees or warranties, expressed or implied, as to the correctness, accuracy or completeness of the report.Net Hort GROCAPITAL AND AFGRI, nor any of their respective officers, directors, partners or employees shall assume any liability for any losses arising from errors or omissions in the opinions, forecasts or information, irrespective of whether there has been any negligence by GroCapital and AFGRI, their affiliate, or their respective officers, directors, partners or employees, regardless of whether such damages were foreseen or unforeseen. The information contained in this report is confidential and may be subject to legal privilege. This