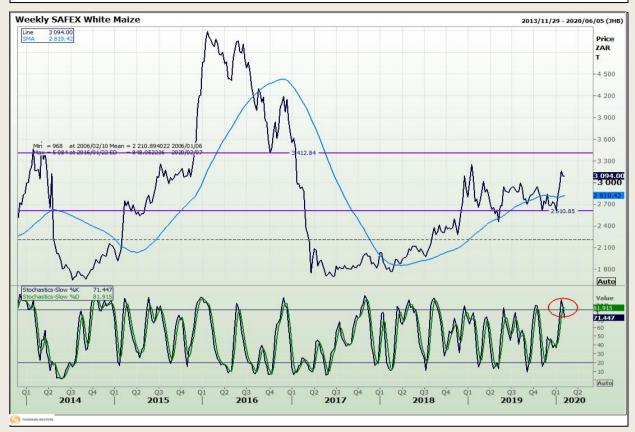

## **Technical Analysis**

South African Futures Exchange - Maize

DISCLAIMER: This report has been prepared by GroCapital Financial Services Pty Ltd, a wholly owned subsidiary of AFGRI Operations Limitedis provided to you for information purposes only.GROCAPITAL AND AFGRI hereby certify that the views expressed in this report were obtained from sources which GROCAPITAL AND AFGRI consider to be reliable.GROCAPITAL AND AFGRI do not make any representations or give any guarantees or warranties, expressed or implied, as to the correctness, accuracy or completeness of the report.Net Horn GROCAPITAL AND AFGRI, nor any of their respective forces, directors, partners or employees, shall assume any liability for any losses arising from errors or omissions in the opinions, forecasts or information, irrespective of whether there has been any negligence by GroCapital and AFGRI, their affiliate, or their respective officers, directors, partners or employees, regardless of whether such damages were foreseen or unforeseen. The information contained in this report is confidential and may be subject to legal privilege. This