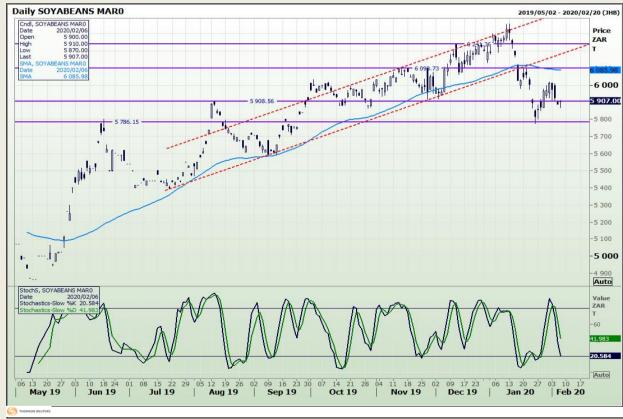

## **Technical Analysis**

**South African Futures Exchange - Soybeans** 

DISCLAIMER: This report has been prepared by GroCapital Financial Services Pty Ltd, a wholly owned subsidiary of AFGRI Operations Limitedis provided to you for information purposes only.GROCAPITAL AND AFGRI hereby certify that the views expressed in this report were obtained from sources which GROCAPITAL AND AFGRI consider to be reliable.GROCAPITAL AND AFGRI do not make any representations or give any guarantees or warranties, expressed or implied, as to the correctness, accuracy or completeness of the report.Neither GROCAPITAL AND AFGRI, on any of their respective officers, directors, partners or employees, shall assume any liability for any losses arising from errors or omissions in the opinions, forecasts or information, irrespective of whether there has been any negligence by GroCapital and AFGRI, their affiliate, or their respective officers, directors, partners or employees, regardless of whether such damages were foreseen or unforeseen. The information contained in this report is confidential and may be subject to legal privilege. This