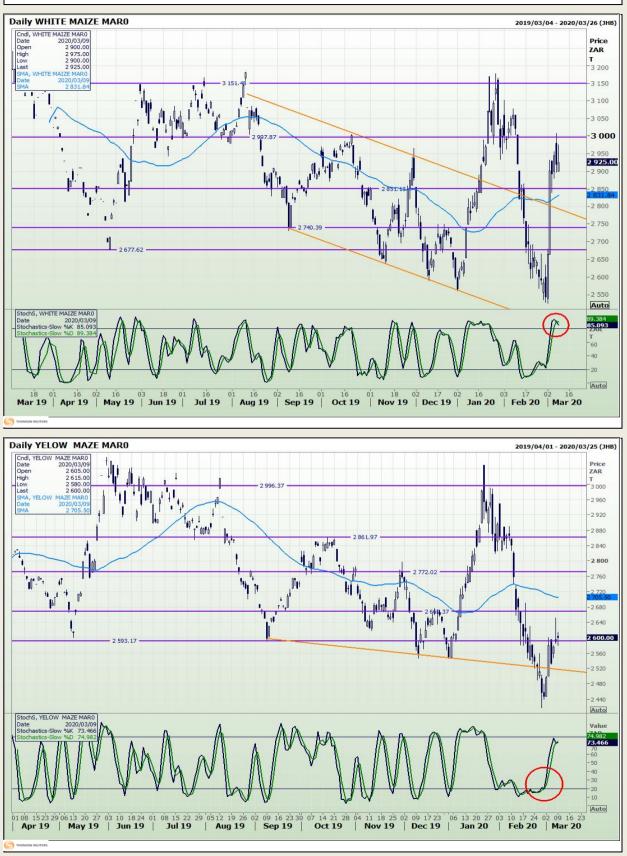

# **Technical Analysis**

South African Futures Exchange - Maize

Market Report : 10 March 2020

Auto

Q2 Q3 2020