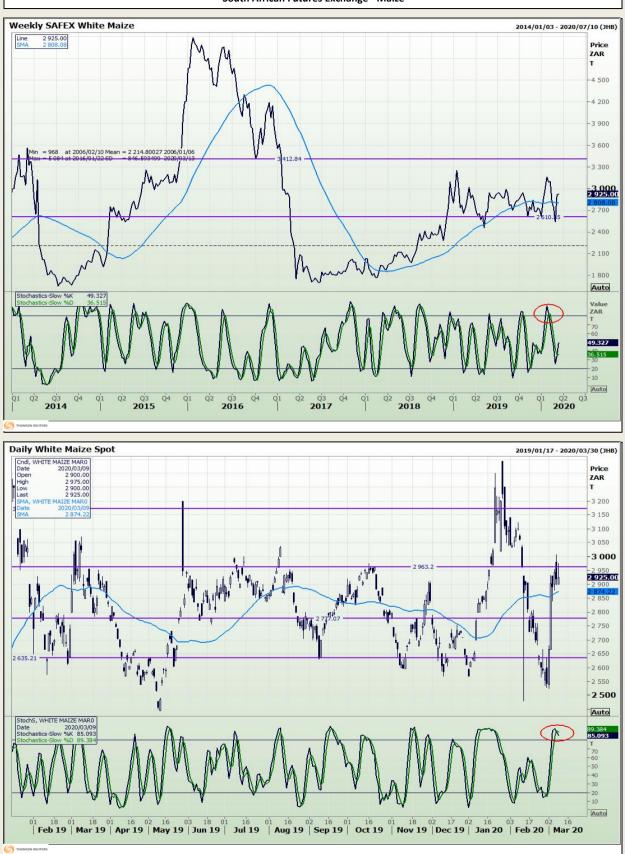

# **Technical Analysis**

South African Futures Exchange - Maize

Market Report : 10 March 2020