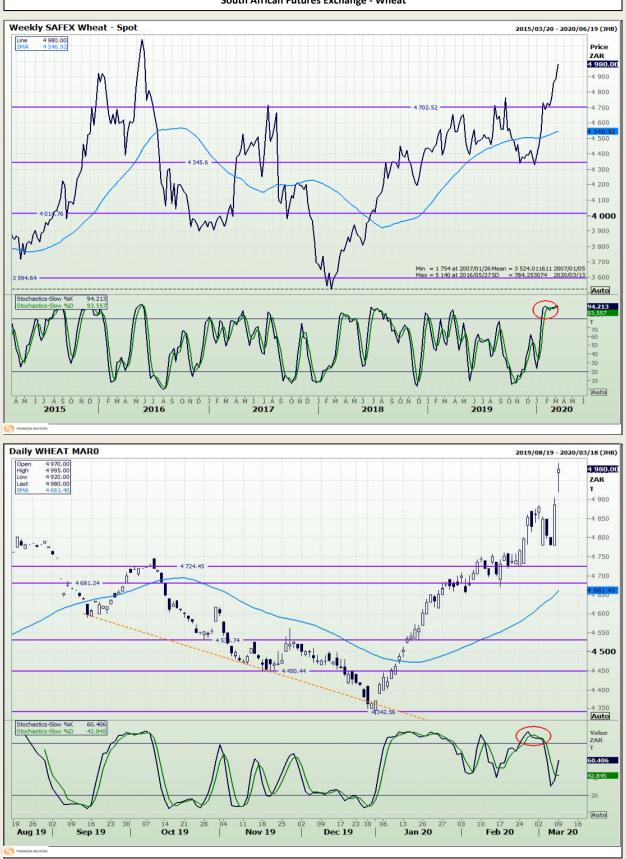

## **Technical Analysis**

South African Futures Exchange - Wheat

Market Report : 10 March 2020