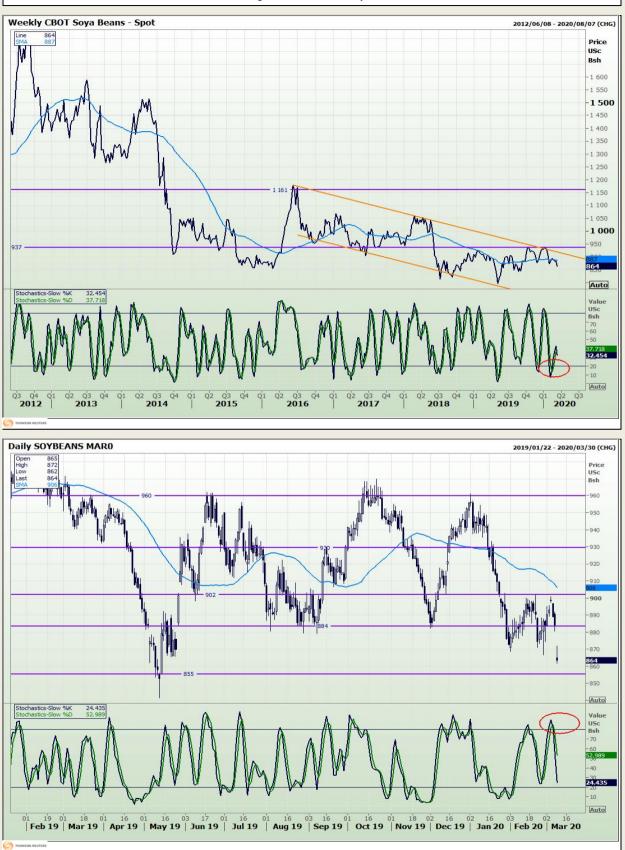

## **Technical Analysis**

Chicago Board of Trade - Soybeans

Market Report : 10 March 2020