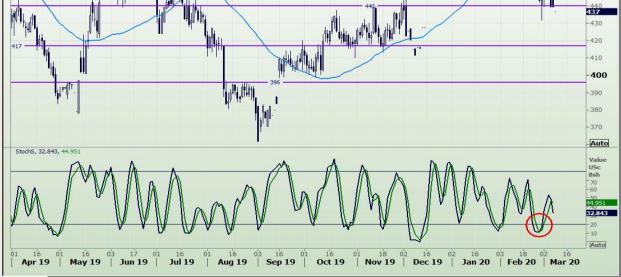

# **Technical Analysis**

Chicago Board of Trade and Kansas Board of Trade - Wheat Daily CBOT Wheat - Spot 2018/11/12 - 2020/04/02 (CHG) Cndl, 522 Price use Bsh 570 Wand and Wh 560 540 530 522 510 500 490 480 470 460 450 440 430 Auto StochS, 38, 372, 37,085 Valu Ish 70 8.372 10 Auto 01 16 03 Q2 2019 01 16 03 Q3 2019 01 18 02 Q4 2019 18 01 16 01 16 16 01 16 16 02 16 03 18 02 Q1 2020 01 19 01 Q1 2019 Q4 2018 Daily KANSAS Wheat - Spot 2019/04/01 - 2020/03/26 (CHG) Cndl, 437 Price USc Bsh 480 460 450 437