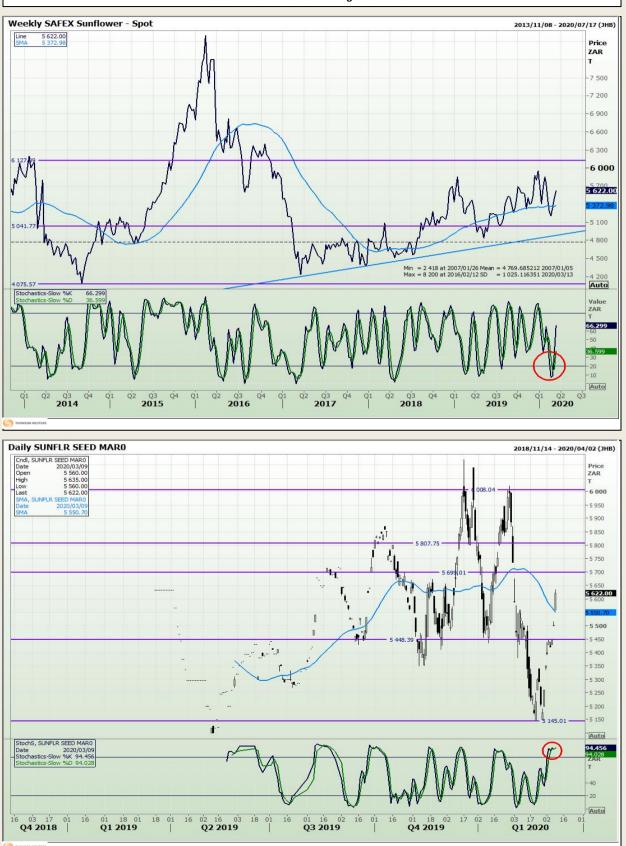

# **Technical Analysis**

South African Futures Exchange - Sunflower

CO THOMSON REUTERS