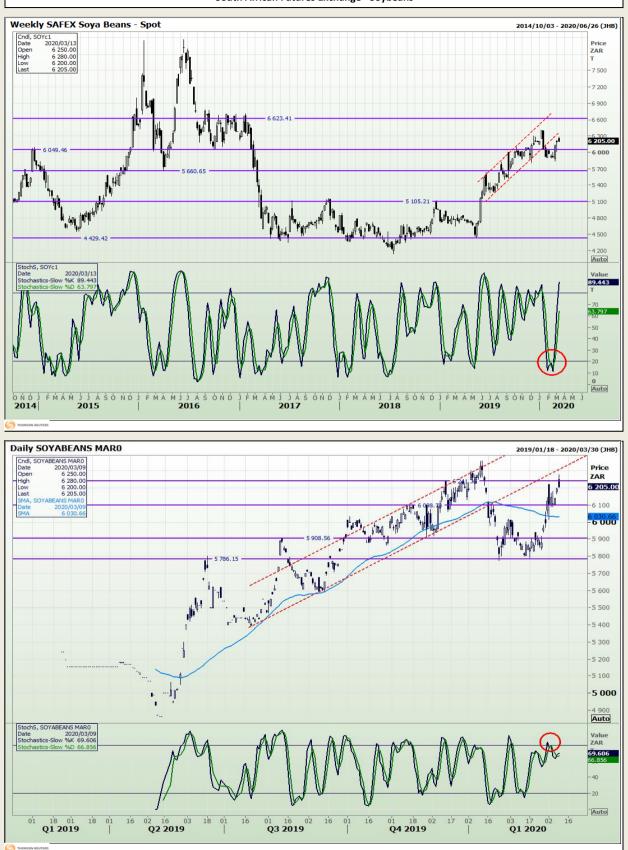

## **Technical Analysis**

South African Futures Exchange - Soybeans

Market Report : 10 March 2020

arket Report : 10 March 2020