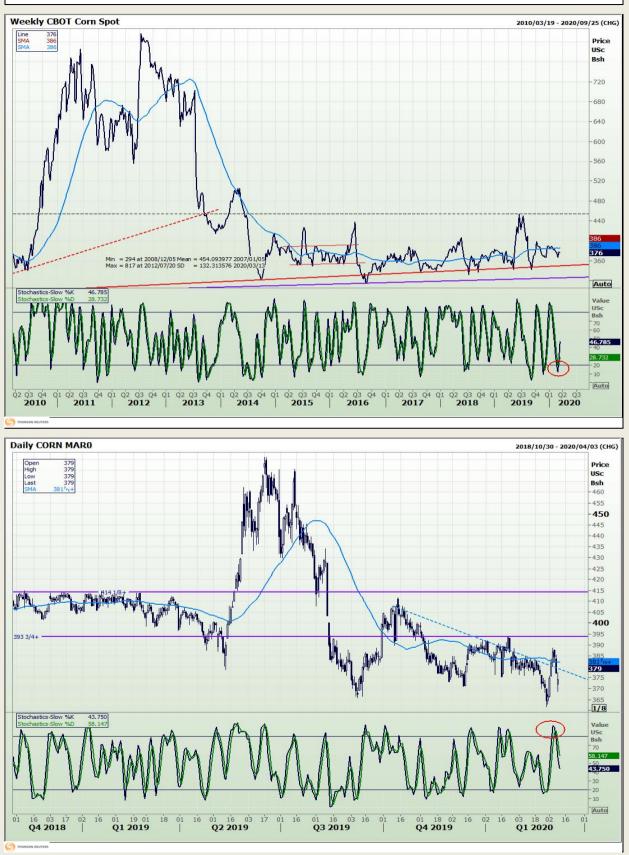

Market Report : 10 March 2020

**Technical Analysis** 

Chicago Board of Trade - Corn

Market Report : 10 March 2020