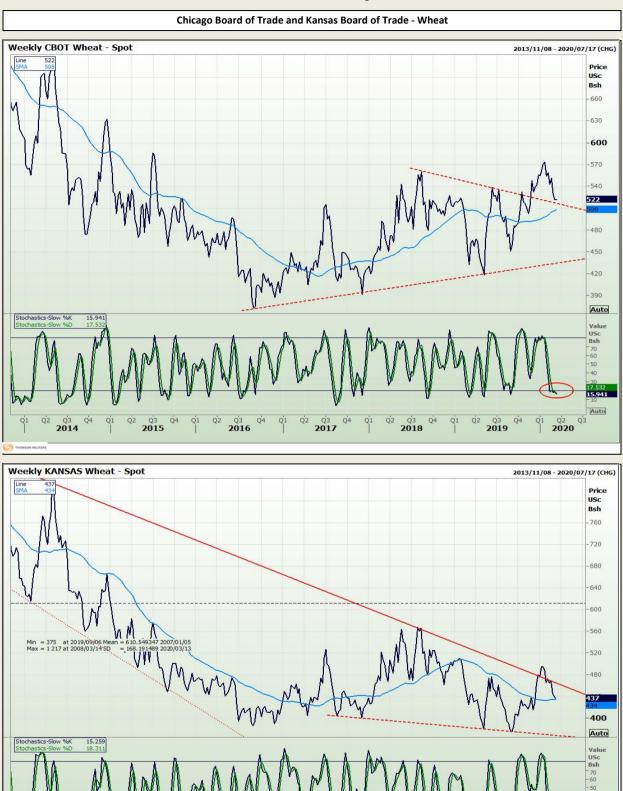

## **Technical Analysis**

South African Futures Exchange - Wheat

Market Report : 10 March 2020

# **Technical Analysis**

Chicago Board of Trade and Kansas Board of Trade - Wheat Daily CBOT Wheat - Spot 2018/11/12 - 2020/04/02 (CHG) Cndl, 522 Price use Bsh 570 Wand and Wh 560 540 530 522 510 500 490 480 470 460 450 440 430 Auto StochS, 38, 372, 37,085 Valu Ish 70 8.372 10 Auto 01 16 03 Q2 2019 01 16 03 Q3 2019 01 18 02 Q4 2019 18 01 16 01 16 16 01 16 16 02 16 03 18 02 Q1 2020 01 19 01 Q1 2019 Q4 2018 Daily KANSAS Wheat - Spot 2019/04/01 - 2020/03/26 (CHG) Cndl, 437 Price USc Bsh 480 460 450 437