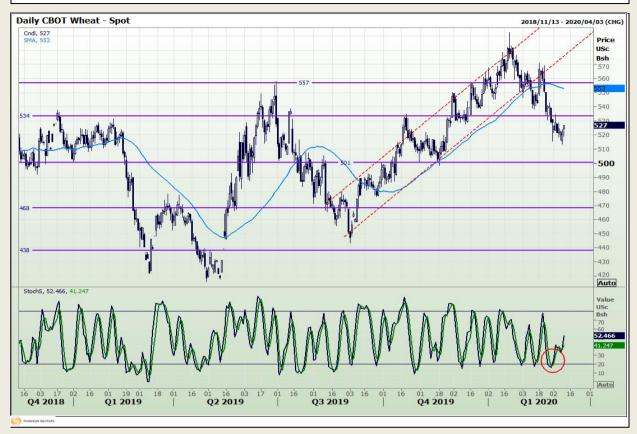

# **Technical Analysis**

Chicago Board of Trade and Kansas Board of Trade - Wheat

Market Report : 11 March 2020

3rd Floor, AFGRI Building 12 Byls Bridge Boulevard Highveld Extension 73