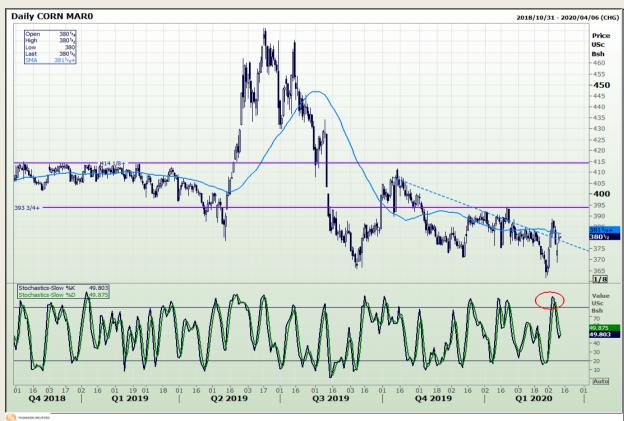

## **Technical Analysis**

Chicago Board of Trade - Corn

Market Report : 11 March 2020

3rd Floor, AFGRI Building 12 Byls Bridge Boulevard Highveld Extension 73