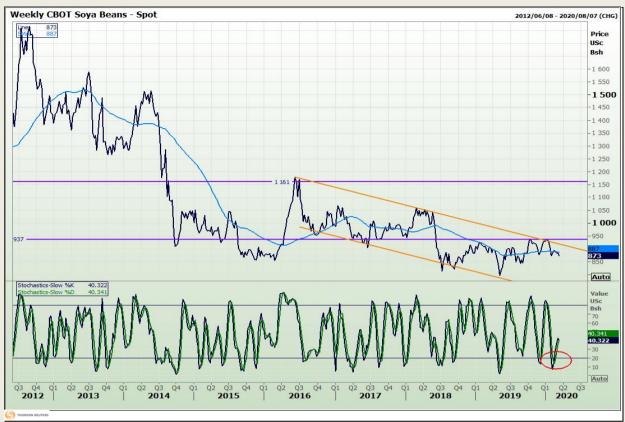

# **Technical Analysis**

Chicago Board of Trade - Soybeans

Market Report : 11 March 2020

3rd Floor, AFGRI Building 12 Byls Bridge Boulevard Highveld Extension 73