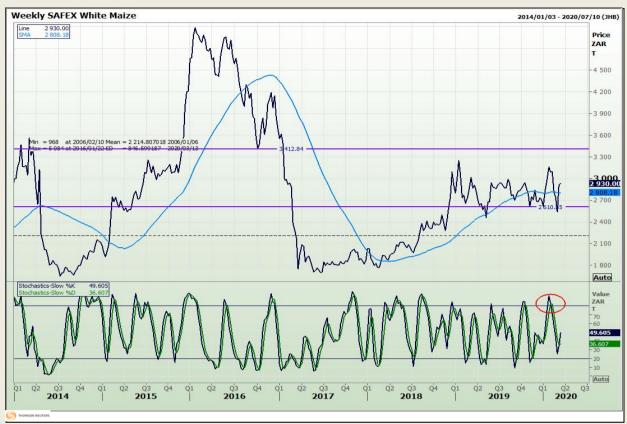

## **Technical Analysis**

South African Futures Exchange - Maize

Market Report : 11 March 2020

3rd Floor, AFGRI Building 12 Byls Bridge Boulevard Highveld Extension 73

# **Technical Analysis**

South African Futures Exchange - Maize

Market Report : 11 March 2020

3rd Floor, AFGRI Building 12 Byls Bridge Boulevard Highveld Extension 73