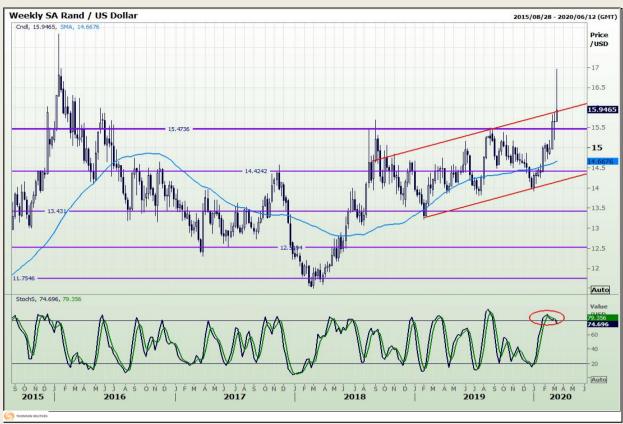

# **Technical Analysis**

Rand / US Dollar

Market Report : 11 March 2020

3rd Floor, AFGRI Building 12 Byls Bridge Boulevard Highveld Extension 73