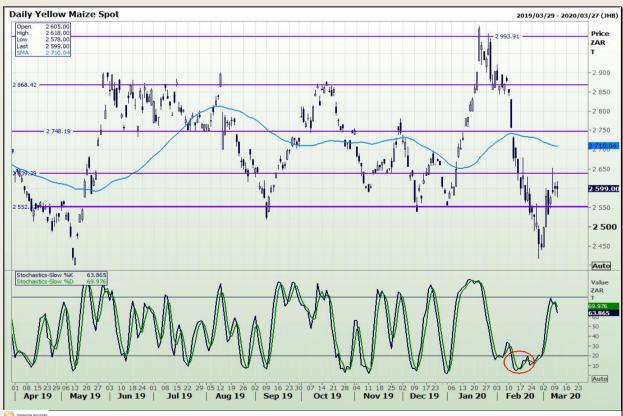

# **Technical Analysis**

South African Futures Exchange - Maize

Market Report : 11 March 2020

3rd Floor, AFGRI Building 12 Byls Bridge Boulevard Highveld Extension 73