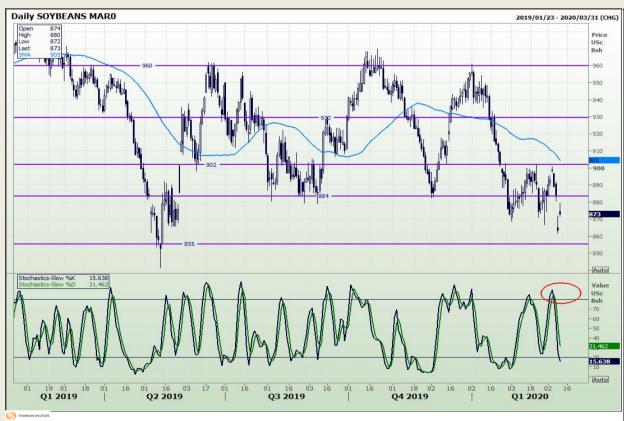

# **Technical Analysis**

Chicago Board of Trade - Soybeans

Market Report : 11 March 2020

3rd Floor, AFGRI Building 12 Byls Bridge Boulevard Highveld Extension 73