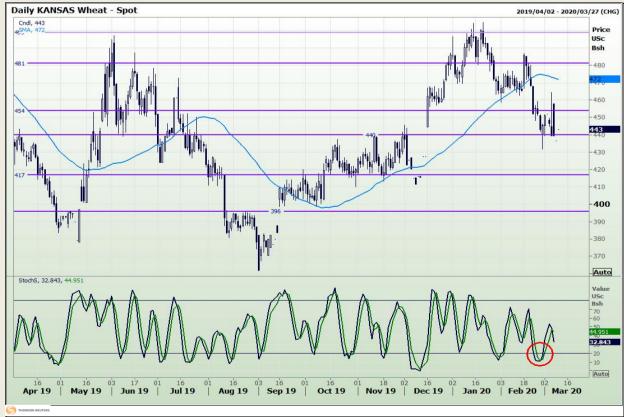

# **Technical Analysis**

Chicago Board of Trade and Kansas Board of Trade - Wheat

Market Report : 11 March 2020

3rd Floor, AFGRI Building 12 Byls Bridge Boulevard Highveld Extension 73