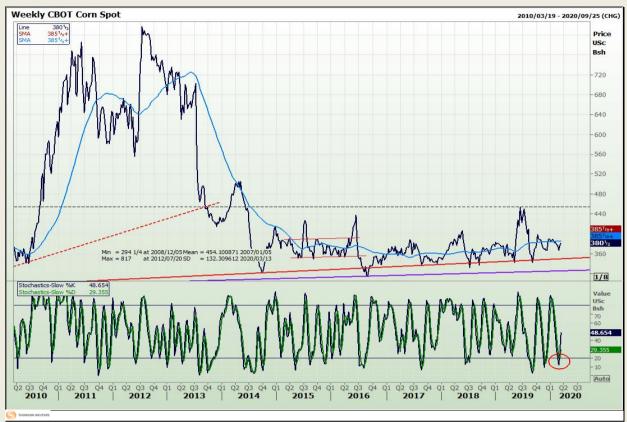

## **Technical Analysis**

Chicago Board of Trade - Corn

Market Report : 11 March 2020

3rd Floor, AFGRI Building 12 Byls Bridge Boulevard Highveld Extension 73