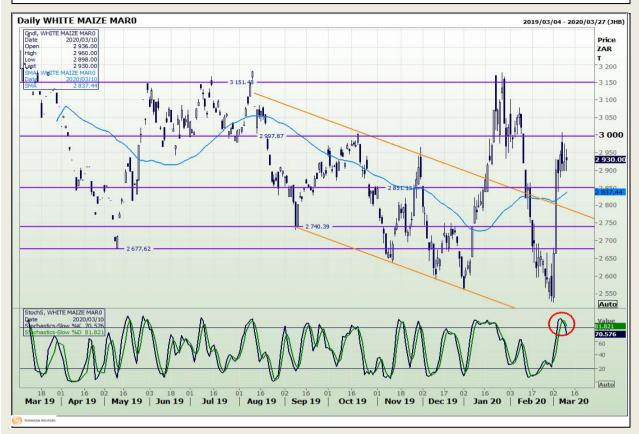

# **Technical Analysis**

South African Futures Exchange - Maize

Market Report : 11 March 2020

3rd Floor, AFGRI Building 12 Byls Bridge Boulevard Highveld Extension 73