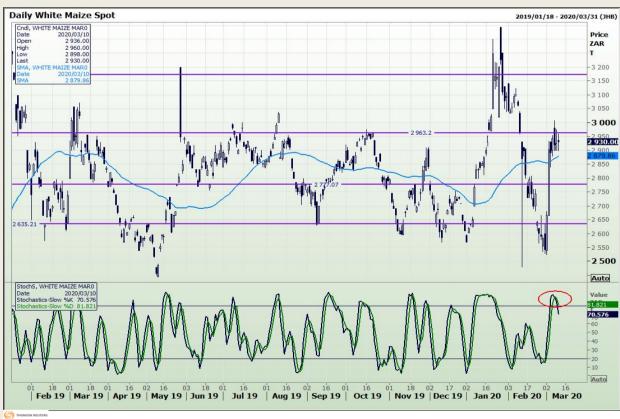

## **Technical Analysis**

South African Futures Exchange - Maize

Market Report : 11 March 2020

3rd Floor, AFGRI Building 12 Byls Bridge Boulevard Highveld Extension 73

# **Technical Analysis**

South African Futures Exchange - Maize

Market Report : 11 March 2020

3rd Floor, AFGRI Building 12 Byls Bridge Boulevard Highveld Extension 73