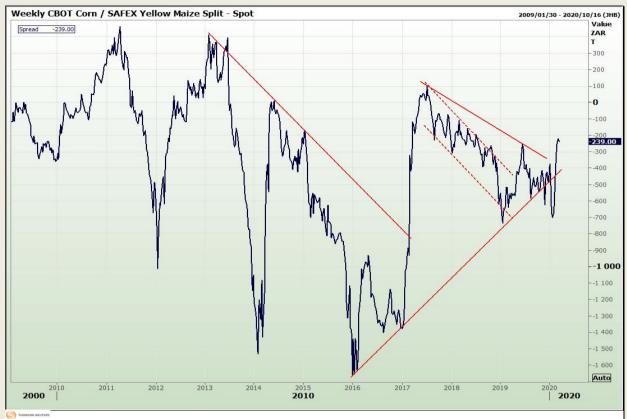

## **Technical Analysis**

**CBOT / SAFEX Spreads** 

Market Report : 11 March 2020

3rd Floor, AFGRI Building 12 Byls Bridge Boulevard Highveld Extension 73