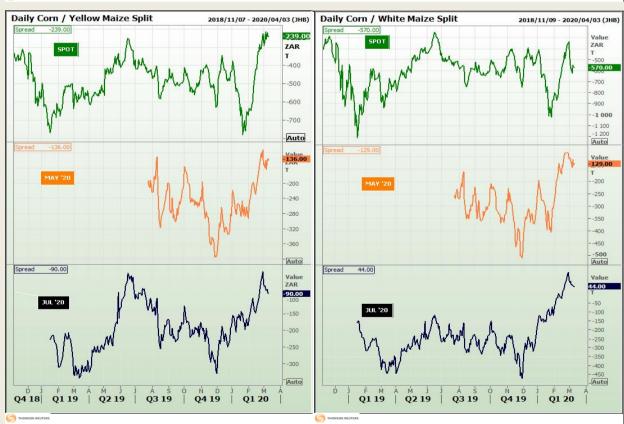

## **Technical Analysis**

**CBOT / SAFEX Spreads** 

Market Report : 11 March 2020

3rd Floor, AFGRI Building 12 Byls Bridge Boulevard Highveld Extension 73