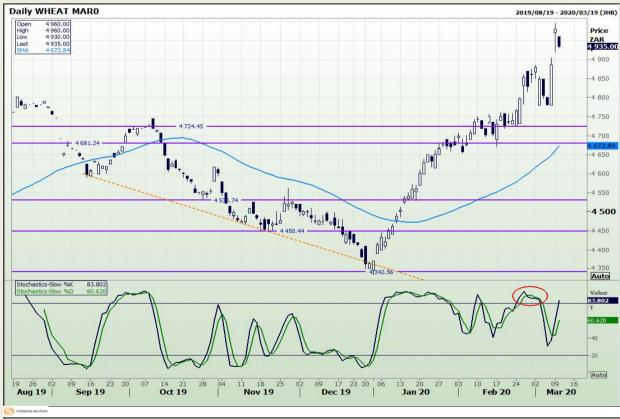

# **Technical Analysis**

South African Futures Exchange - Wheat

Market Report : 11 March 2020

3rd Floor, AFGRI Building 12 Byls Bridge Boulevard Highveld Extension 73