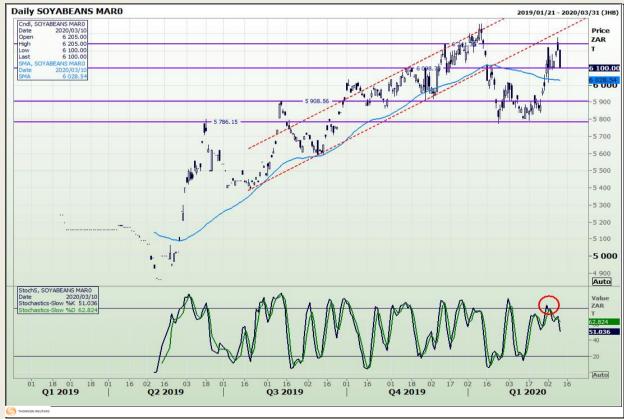

# **Technical Analysis**

**South African Futures Exchange - Soybeans** 

Market Report : 11 March 2020

3rd Floor, AFGRI Building 12 Byls Bridge Boulevard Highveld Extension 73