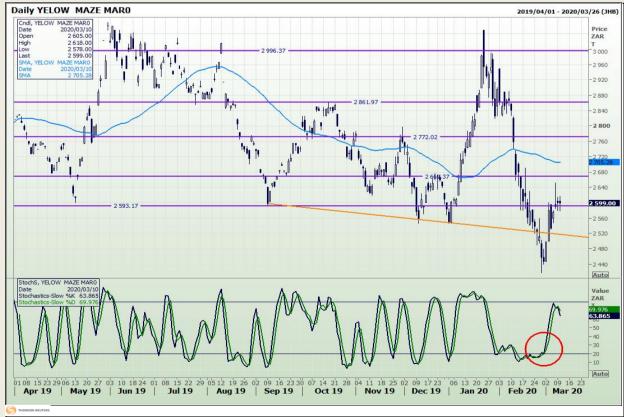

# **Technical Analysis**

South African Futures Exchange - Maize

Market Report : 11 March 2020

3rd Floor, AFGRI Building 12 Byls Bridge Boulevard Highveld Extension 73