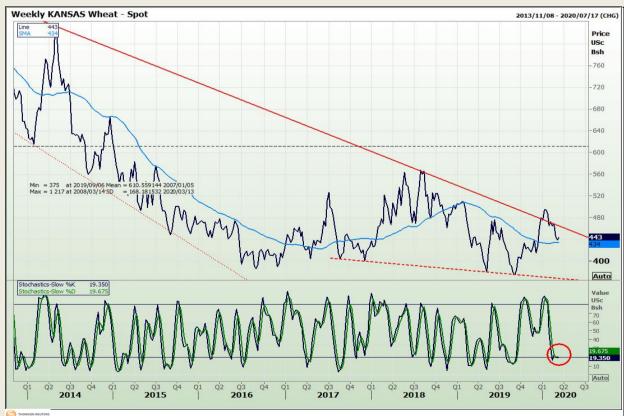

# **Technical Analysis**

Chicago Board of Trade and Kansas Board of Trade - Wheat

Market Report : 11 March 2020

3rd Floor, AFGRI Building 12 Byls Bridge Boulevard Highveld Extension 73