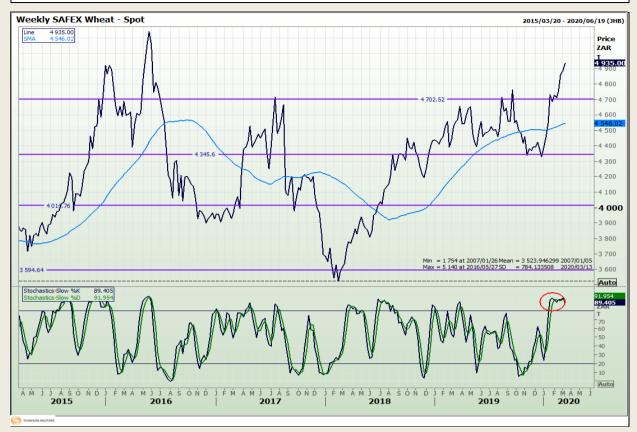

# **Technical Analysis**

South African Futures Exchange - Wheat

Market Report : 11 March 2020

3rd Floor, AFGRI Building 12 Byls Bridge Boulevard Highveld Extension 73