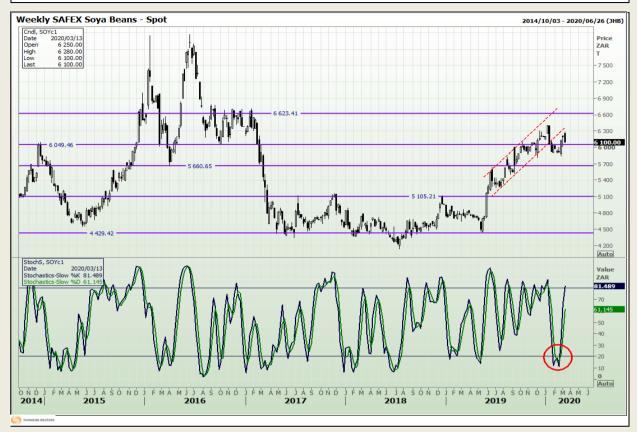

# **Technical Analysis**

**South African Futures Exchange - Soybeans** 

Market Report : 11 March 2020

3rd Floor, AFGRI Building 12 Byls Bridge Boulevard Highveld Extension 73