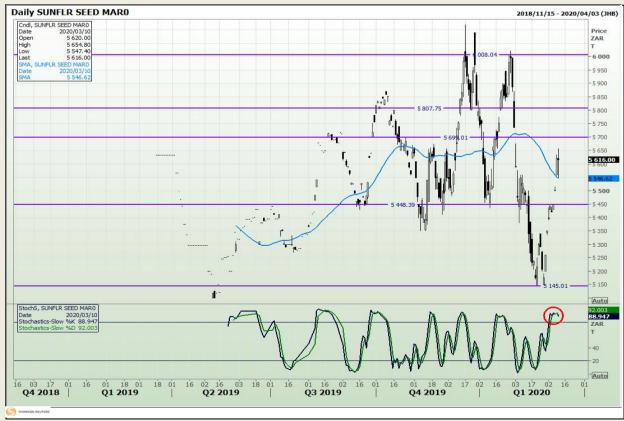

**Technical Analysis**

South African Futures Exchange - Wheat







Market Report : 11 March 2020

3rd Floor, AFGRI Building 12 Byls Bridge Boulevard Highveld Extension 73

# **Technical Analysis**

Chicago Board of Trade and Kansas Board of Trade - Wheat







Market Report : 11 March 2020

3rd Floor, AFGRI Building 12 Byls Bridge Boulevard Highveld Extension 73

# **Technical Analysis**

Chicago Board of Trade - Soybeans







Market Report : 11 March 2020

3rd Floor, AFGRI Building 12 Byls Bridge Boulevard Highveld Extension 73

# **Technical Analysis**

**South African Futures Exchange - Soybeans** 







Market Report : 11 March 2020

3rd Floor, AFGRI Building 12 Byls Bridge Boulevard Highveld Extension 73

# **Technical Analysis**

South African Futures Exchange - Sunflower