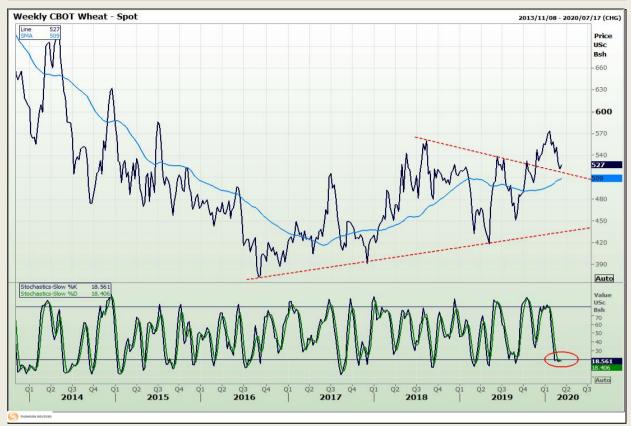

# **Technical Analysis**

Chicago Board of Trade and Kansas Board of Trade - Wheat

Market Report : 11 March 2020

3rd Floor, AFGRI Building 12 Byls Bridge Boulevard Highveld Extension 73