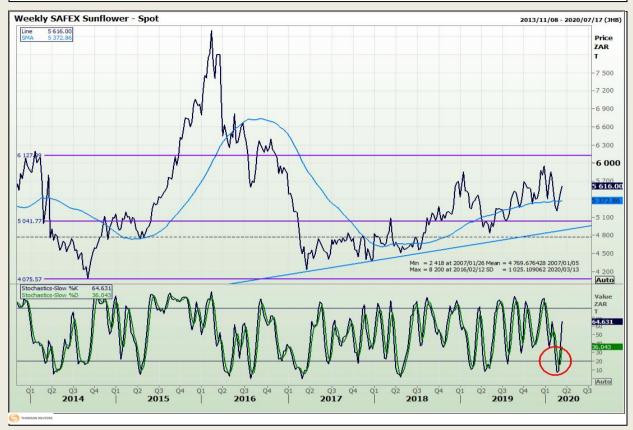

# **Technical Analysis**

South African Futures Exchange - Wheat







Market Report : 11 March 2020

3rd Floor, AFGRI Building 12 Byls Bridge Boulevard Highveld Extension 73

# **Technical Analysis**

Chicago Board of Trade and Kansas Board of Trade - Wheat







Market Report : 11 March 2020

3rd Floor, AFGRI Building 12 Byls Bridge Boulevard Highveld Extension 73

# **Technical Analysis**

Chicago Board of Trade - Soybeans







Market Report : 11 March 2020

3rd Floor, AFGRI Building 12 Byls Bridge Boulevard Highveld Extension 73

# **Technical Analysis**

**South African Futures Exchange - Soybeans** 







Market Report : 11 March 2020

3rd Floor, AFGRI Building 12 Byls Bridge Boulevard Highveld Extension 73

# **Technical Analysis**

South African Futures Exchange - Sunflower