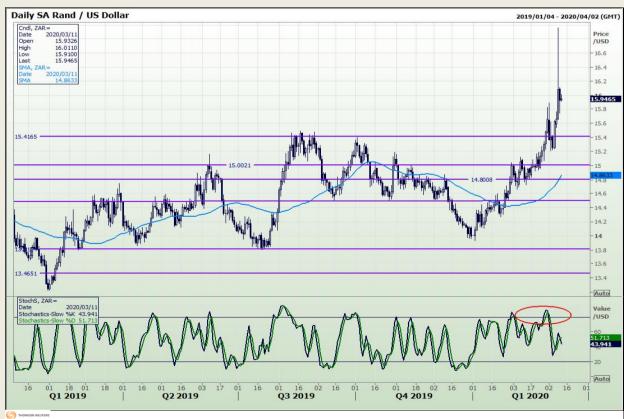

# **Technical Analysis**

Rand / US Dollar

Market Report : 11 March 2020

3rd Floor, AFGRI Building 12 Byls Bridge Boulevard Highveld Extension 73