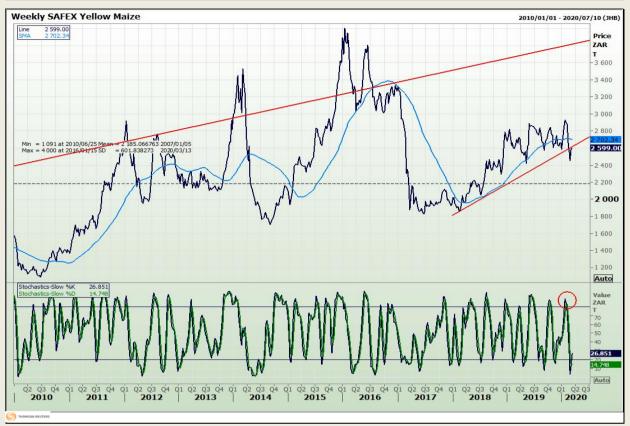

## **Technical Analysis**

South African Futures Exchange - Maize

Market Report : 11 March 2020

3rd Floor, AFGRI Building 12 Byls Bridge Boulevard Highveld Extension 73