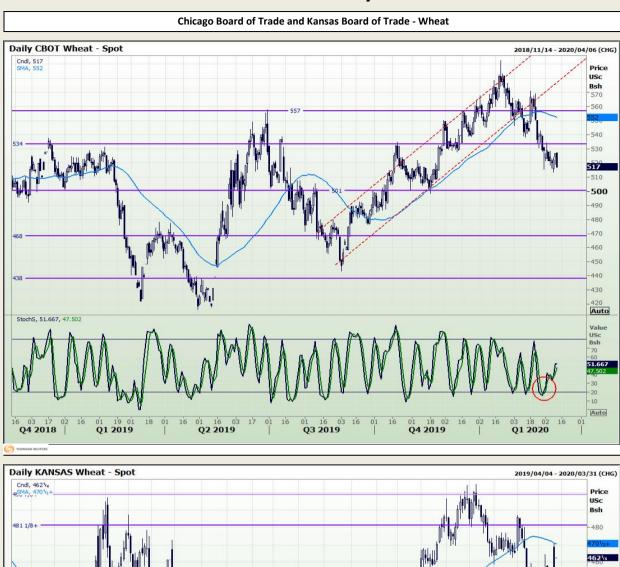

### **Technical Analysis**

South African Futures Exchange - Wheat

DISCLAIMER: This report has been prepared by GroCapital Financial Services Pty Ltd, a wholly owned subsidiary of AFGRI Operations Limitedis provided to you for information purposes only.GROCAPITAL AND AFGRI hereby certify that the views expressed in this report were obtained from sources which GROCAPITAL AND AFGRI consider to be reliable.GROCAPITAL AND AFGRI do not make any representations or give any guarantees or warranties, expressed or implied, as to the correctness, accuracy or completeness of the report.Neither GROCAPITAL AND AFGRI, nor any affiliate, nor any of their respective officers, directors, partners or employees, shall assume any liability for any losses arising from errors or omissions in the opnions, forecasts or information, irrespective of whether there has been any negligence by GroCapital and AFGRI, their affiliate, or their respective officers, directors, partners or employees, regardless of whether such damages were foreseen or unforeseen. The information contained in this report is confidential and may be subject to legal privilege. This report is not intended to not should it be taken to create any legal relations or contractual relations.