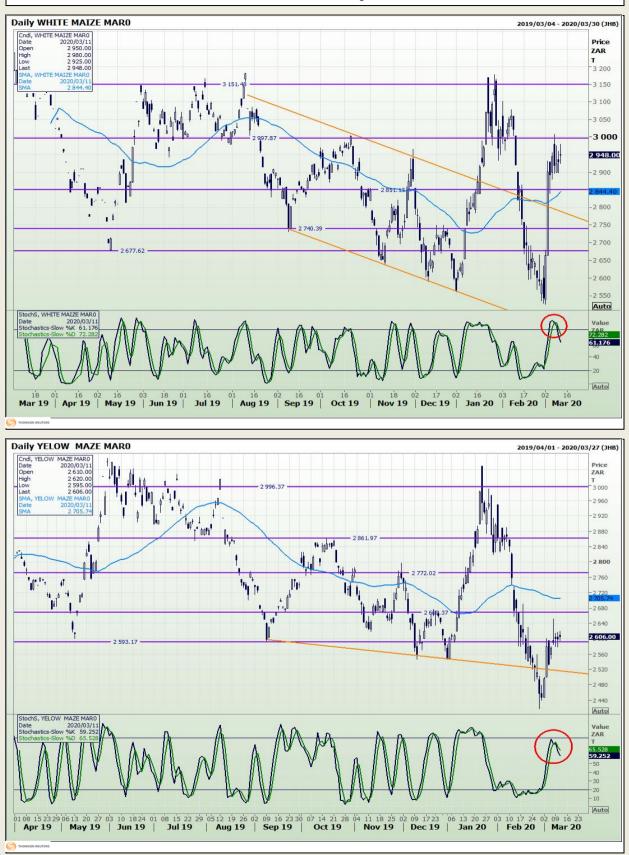

Market Report : 12 March 2020

**Technical Analysis** 

South African Futures Exchange - Maize

DISCLAIMER: This report has been prepared by GroCapital Financial Services Pty Ltd, a wholly owned subsidiary of AFGRI Operations Limitedis provided to you for information purposes only.GROCAPITAL AND AFGRI hereby certify that the views expressed in this report were obtained from sources which GROCAPITAL AND AFGRI consider to be reliable.GROCAPITAL AND AFGRI do not make any representations or give any guarantees or warranties, expressed or implied, as to the correctness, accuracy or completeness of the report.Nether GROCAPITAL AND AFGRI, nor any affiliate, nor any of their respective officers, directors, partners or employees, shall assume any liability for any losses arising from errors or omissions in the opinions, forecasts or information, irrespective of whether there has been any negligence by GroCapital and AFGRI, their affiliate, or their respective officers, directors, partners or employees, regardless of whether such damages were foreseen or unforeseen. The information contained in this report is confidential and may be subject to legal privilege. This report is not intended to not should it be taken to create any legal relations or contractual relations.