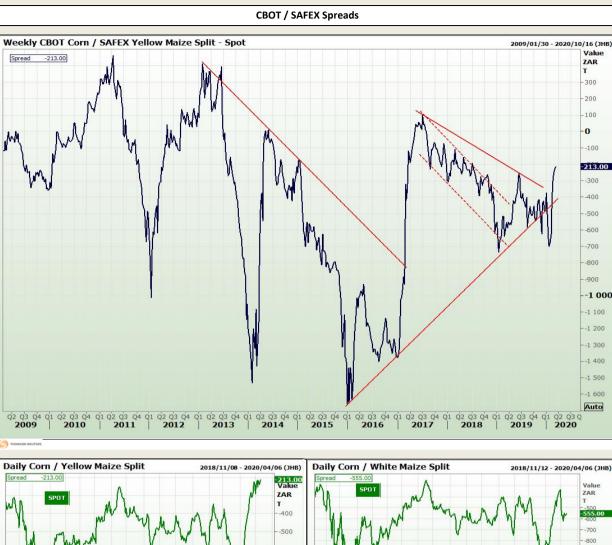

## **Technical Analysis**

South African Futures Exchange - Maize

DISCLAIMER: This report has been prepared by GroCapital Financial Services Pty Ltd, a wholly owned subsidiary of AFGRI Operations Limitedis provided to you for information purposes only.GROCAPITAL AND AFGRI hereby certify that the views expressed in this report were obtained from sources which GROCAPITAL AND AFGRI consider to be reliable.GROCAPITAL AND AFGRI do not make any representations or give any guarantees or warranties, expressed or implied, as to the correctness, accuracy or completeness of the report.Neither GROCAPITAL AND AFGRI, nor any affiliate, nor any of their respective officers, directors, partners or employees, shall assume any liability for any losses arising from errors or omissions in the opnions, forecasts or information, irrespective of whether there has been any negligence by GroCapital and AFGRI, their affiliate, or their respective officers, directors, partners or employees, regardless of whether such damages were foreseen or unforeseen. The information contained in this report is confidential and may be subject to legal privilege. This report is not intended to not should it be taken to create any legal relations or contractual relations.