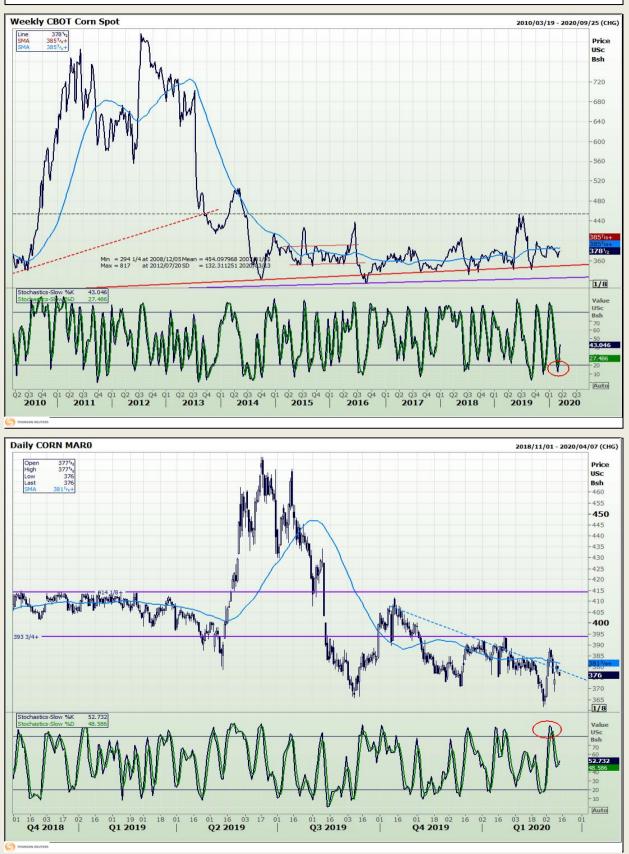

Market Report : 12 March 2020

### **Technical Analysis**

Chicago Board of Trade - Corn

DISCLAIMER: This report has been prepared by GroCapital Financial Services Pty Ltd, a wholly owned subsidiary of AFGRI Operations Limitedis provided to you for information purposes only.GROCAPITAL AND AFGRI hereby certify that the views expressed in this report were obtained from sources which GROCAPITAL AND AFGRI consider to be reliable.GROCAPITAL AND AFGRI do not make any representations or give any guarantees or warranties, expressed or implied, as to the correctness, accuracy or completeness of the report.Nether GROCAPITAL AND AFGRI, nor any affiliate, nor any of their respective officers, directors, partners or employees, shall assume any liability for any losses arising from errors or omissions in the opinions, forecasts or information, irrespective of whether there has been any negligence by GroCapital and AFGRI, their affiliate, or their respective officers, directors, partners or employees, regardless of whether such damages were foreseen or unforeseen. The information contained in this report is confidential and may be subject to legal privilege. This report is not intended to not should it be taken to create any legal relations or contractual relations.