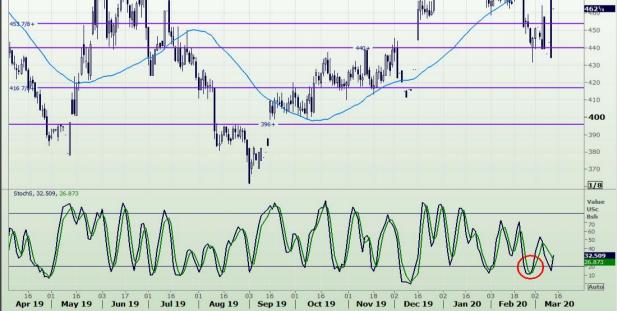

### **Technical Analysis**

South African Futures Exchange - Wheat

DISCLAIMER: This report has been prepared by GroCapital Financial Services Pty Ltd, a wholly owned subsidiary of AFGRI Operations Limitedis provided to you for information purposes only.GROCAPITAL AND AFGRI hereby certify that the views expressed in this report were obtained from sources which GROCAPITAL AND AFGRI consider to be reliable.GROCAPITAL AND AFGRI do not make any representations or give any guarantees or warranties, expressed or implied, as to the correctness, accuracy or completeness of the report.Neither GROCAPITAL AND AFGRI, nor any affiliate, nor any of their respective officers, directors, partners or employees, shall assume any liability for any losses arising from errors or omissions in the opnions, forecasts or information, irrespective of whether there has been any negligence by GroCapital and AFGRI, their affiliate, or their respective officers, directors, partners or employees, regardless of whether such damages were foreseen or unforeseen. The information contained in this report is confidential and may be subject to legal privilege. This report is not intended to not should it be taken to create any legal relations or contractual relations.