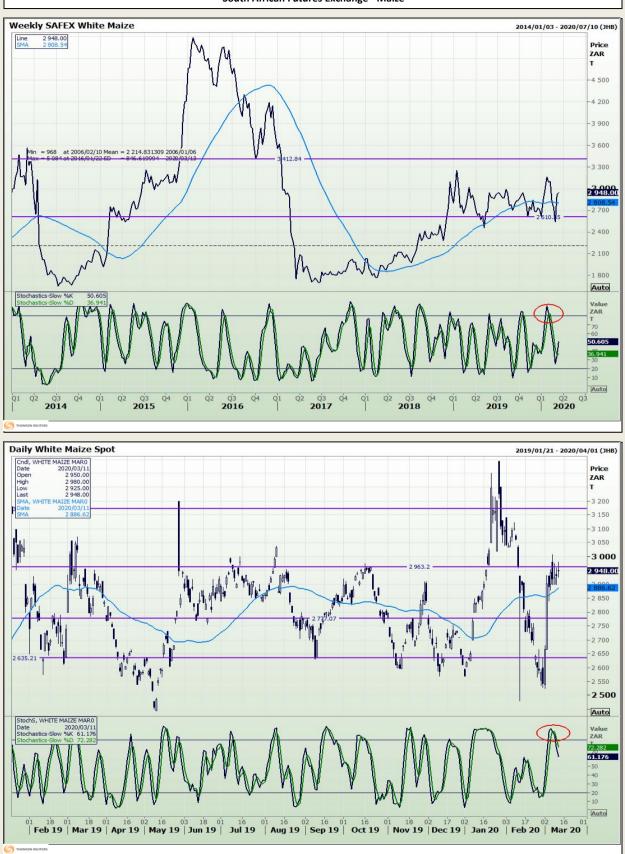

Market Report : 12 March 2020

## **Technical Analysis**

South African Futures Exchange - Maize

DISCLAIMER: This report has been prepared by GroCapital Financial Services Pty Ltd, a wholly owned subsidiary of AFGRI Operations Limitedis provided to you for information purposes only.GROCAPITAL AND AFGRI hereby certify that the views expressed in this report were obtained from sources which GROCAPITAL AND AFGRI consider to be reliable.GROCAPITAL AND AFGRI do not make any representations or give any guarantees or warranties, expressed or implied, as to the correctness, accuracy or completeness of the report.Neither GROCAPITAL AND AFGRI, nor any affiliate, nor any of their respective officers, directors, partners or employees, shall assume any liability for any losses arising from errors or omissions in the opnions, forecasts or information, irrespective of whether there has been any negligence by GroCapital and AFGRI, their affiliate, or their respective officers, directors, partners or employees, regardless of whether such damages were foreseen or unforeseen. The information contained in this report is confidential and may be subject to legal privilege. This report is not intended to not should it be taken to create any legal relations or contractual relations.