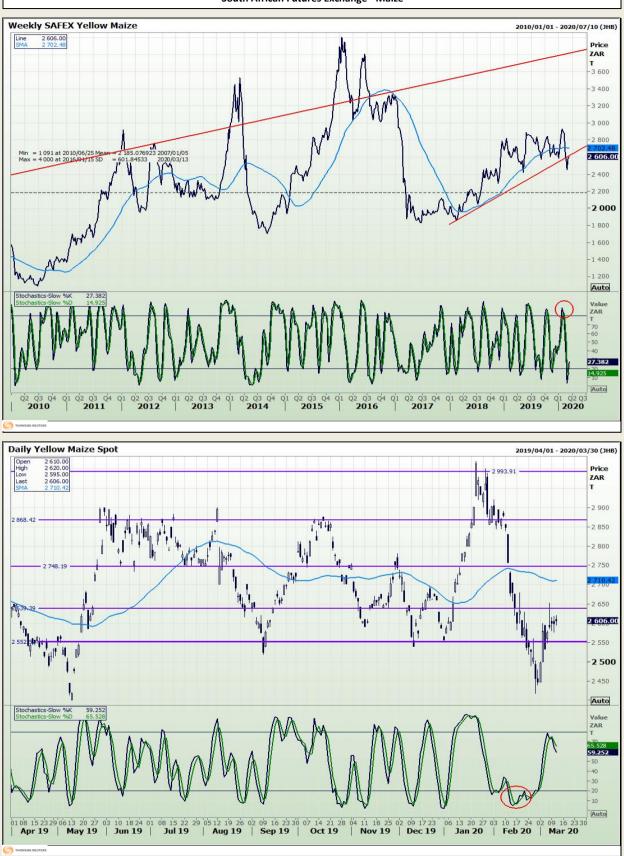

Market Report : 12 March 2020

# **Technical Analysis**

South African Futures Exchange - Maize

DISCLAIMER: This report has been prepared by GroCapital Financial Services Pty Ltd, a wholly owned subsidiary of AFGRI Operations Limitedis provided to you for information purposes only.GROCAPITAL AND AFGRI hereby certify that the views expressed in this report were obtained from sources which GROCAPITAL AND AFGRI consider to be reliable.GROCAPITAL AND AFGRI do not make any representations or give any guarantees or warranties, expressed or implied, as to the correctness, accuracy or completeness of the report.Neither GROCAPITAL AND AFGRI, nor any affiliate, nor any of their respective officers, directors, partners or employees, respirations in the opinions, forecasts or information, irrespective of whether there has been any negligence by GroCapital and AFGRI, their affiliate, or their respective officers, directors, partners or employees, regardless of whether such damages were foreseen or unforeseen. The information contained in this report is confidential and may be subject to legal privilege. This report is not intended to not should it be taken to create any legal relations or contractual relations.