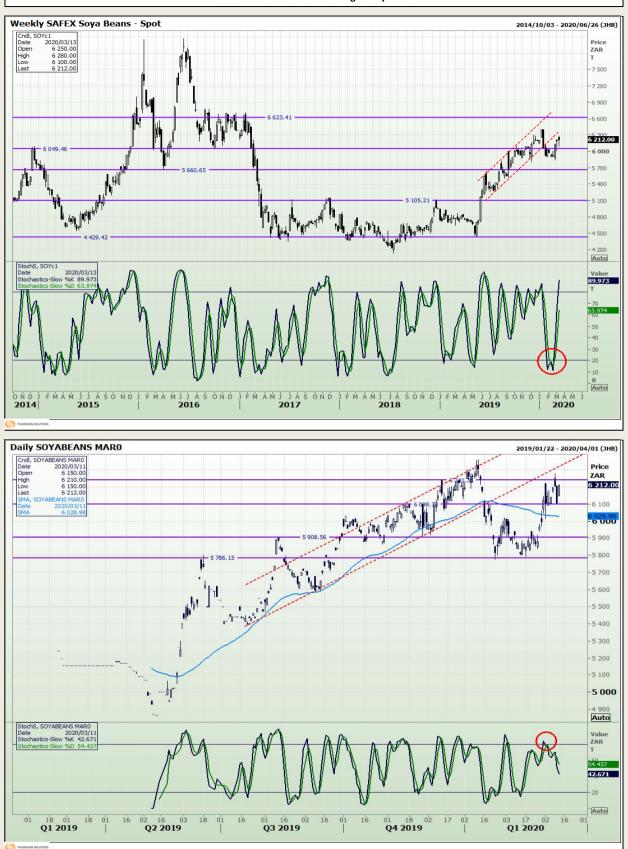

## **Technical Analysis**

South African Futures Exchange - Soybeans

DISCLAIMER: This report has been prepared by GroCapital Financial Services Pty Ltd, a wholly owned subsidiary of AFGRI Operations Limitedis provided to you for information purposes only.GROCAPITAL AND AFGRI hereby certify that the views expressed in this report were obtained from sources which GROCAPITAL AND AFGRI consider to be reliable.GROCAPITAL AND AFGRI do not make any representations or give any guarantees or warranties, expressed or implied, as to the correctness, accuracy or completeness of the report.Neither GROCAPITAL AND AFGRI, nor any affiliate, nor any of their respective officers, directors, partners or employees, as any lability for any losses arising from errors or omissions in the opinions, forecasts or information, irrespective of whether there has been any negligence by GroCapital and AFGRI, their affiliate, or their respective officers, directors, partners or employees, regardless of whether such damages were foreseen or unforeseen. The information contained in this report is confidential and may be subject to legal privilege. This report is not intended to not should it be taken to create any legal relations or contractual relations.