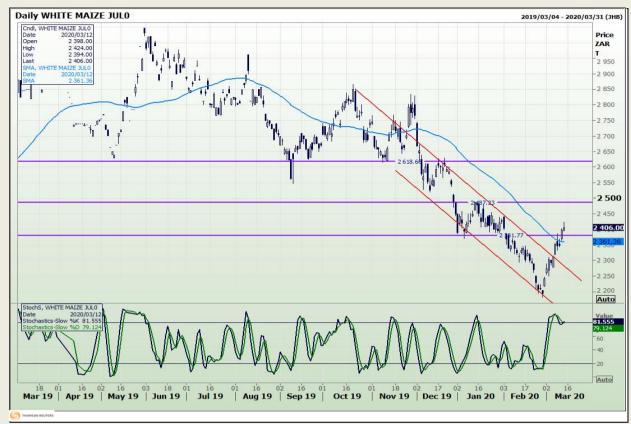

# **Technical Analysis**

South African Futures Exchange - Maize

DISCLAIMER: This report has been prepared by GroCapital Financial Services Pty Ltd, a wholly owned subsidiary of AFGRI Operations Limitedis provided to you for information purposes only.GROCAPITAL AND AFGRI hereby certify that the views expressed in this report were obtained from sources which GROCAPITAL AND AFGRI consider to be reliable.GROCAPITAL AND AFGRI do not make any representations or give any guarantees or warranties, expressed or implied, as to the correctness, accuracy or completeness of the report.Weither GROCAPITAL AND AFGRI, nor any affiliate, nor any of their respective officers, directors, partners or employees, salid assume any liability for any losses arising from errors or omissions in the opinions, forecasts or information, irrespective of whether there has been any negligence by GroCapital and AFGRI, their affiliate, or their respective officers, directors, partners or employees, regardless of whether such damages were foreseen or unforeseen. The information contained in this report is confidential and may be subject to legal privilege. This report is not intended to not should it be taken to create any legal relations or contractual relations.

Market Report : 13 March 2020

3rd Floor, AFGRI Building 12 Byls Bridge Boulevard Highveld Extension 73