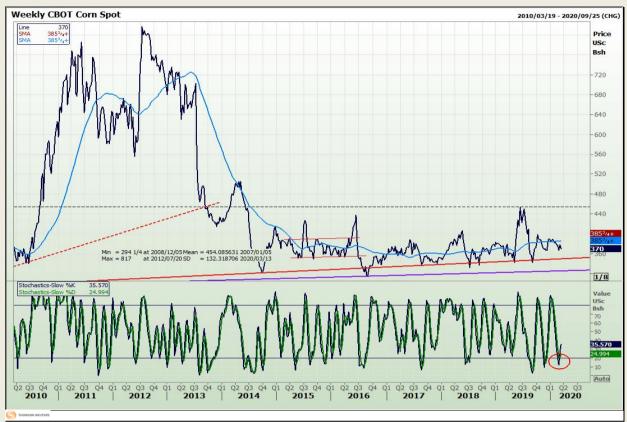

## **Technical Analysis**

Chicago Board of Trade - Corn

DISCLAIMER: This report has been prepared by GroCapital Financial Services Pty Ltd, a wholly owned subsidiary of AFGRI Operations Limitedis provided to you for information purposes only.GROCAPITAL AND AFGRI hereby certify that the views expressed in this report were obtained from sources which GROCAPITAL AND AFGRI consider to be reliable.GROCAPITAL AND AFGRI do not make any representations or give any guarantees or warranties, expressed or implied, as to the correctness, accuracy or completeness of the report.Net here GROCAPITAL AND AFGRI, nor any of their respective officers, directors, partners or employees shall assume any liability for any losses arising from errors or omissions in the opinions, forecasts or information, irrespective of whether there has been any negligence by GroCapital and AFGRI, their affiliate, or their respective officers, directors, partners or employees, regardless of whether such damages were foreseen or unforeseen or the information contained in this report is confidential and may be subject to legal privilege. This

Market Report : 13 March 2020

3rd Floor, AFGRI Building 12 Byls Bridge Boulevard Highveld Extension 73