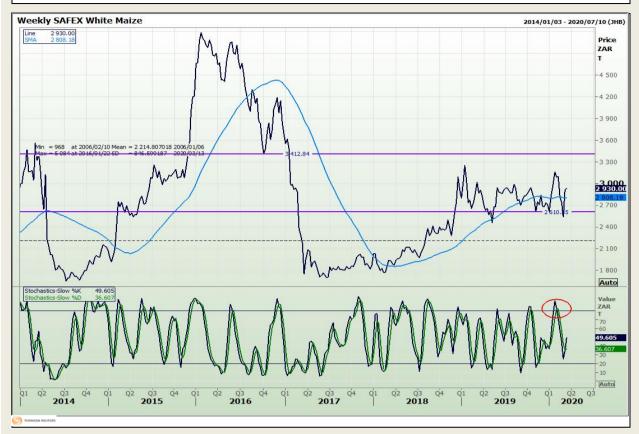

# **Technical Analysis**

South African Futures Exchange - Maize

DISCLAIMER: This report has been prepared by GroCapital Financial Services Pty Ltd, a wholly owned subsidiary of AFGRI Operations Limitedis provided to you for information purposes only.GROCAPITAL AND AFGRI hereby certify that the views expressed in this report were obtained from sources which GROCAPITAL AND AFGRI consider to be reliable.GROCAPITAL AND AFGRI do not make any representations or give any guarantees or warranties, expressed or implied, as to the correctness, accuracy or completeness of the report.Net Hort GROCAPITAL AND AFGRI, nor any of their respective officers, directors, partners or employees shall assume any liability for any losses arising from errors or omissions in the opinions, forecasts or information, irrespective of whether there has been any negligence by GroCapital and AFGRI, their affiliate, or their respective officers, directors, partners or employees, regardless of whether such damages were foreseen or unforeseen. The information contained in this report is confidential and may be subject to legal privilege. This

Market Report : 13 March 2020

3rd Floor, AFGRI Building 12 Byls Bridge Boulevard Highveld Extension 73