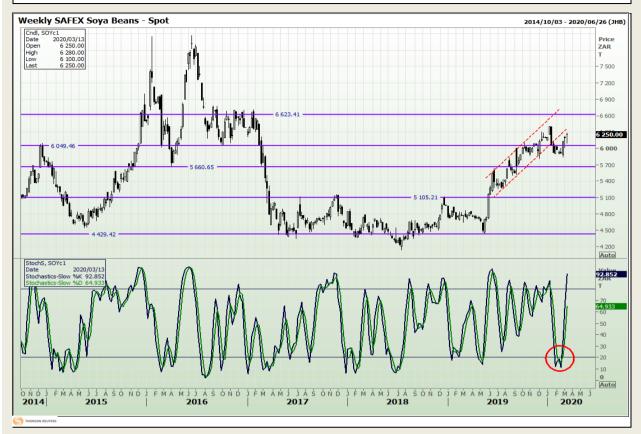

# **Technical Analysis**

**South African Futures Exchange - Soybeans** 

DISCLAIMER: This report has been prepared by GroCapital Financial Services Pty Ltd, a wholly owned subsidiary of AFGRI Operations Limitedis provided to you for information purposes only.GROCAPITAL AND AFGRI hereby certify that the views expressed in this report were obtained from sources which GROCAPITAL AND AFGRI consider to be reliable.GROCAPITAL AND AFGRI do not make any representations or give any guarantees or warranties, expressed or implied, as to the correctness, accuracy or completeness of the report.Net here GROCAPITAL AND AFGRI, nor any of their respective officers, directors, partners or employees shall assume any liability for any losses arising from errors or omissions in the opinions, forecasts or information, irrespective of whether there has been any negligence by GroCapital and AFGRI, their affiliate, or their respective officers, directors, partners or employees, regardless of whether such damages were foreseen or unforeseen. The information contained in this report is confidential and may be subject to legal privilege. This