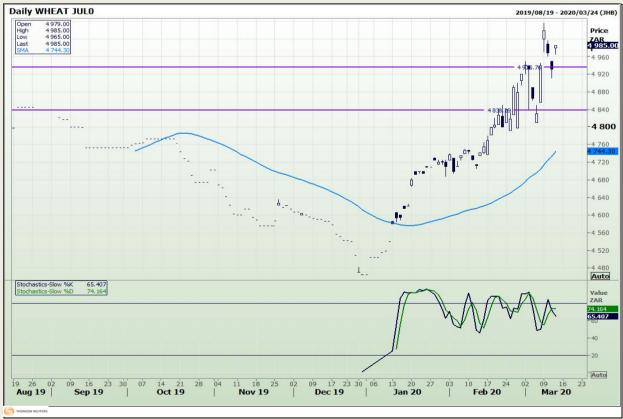

## **Technical Analysis**

South African Futures Exchange - Wheat

DISCLAIMER: This report has been prepared by GroCapital Financial Services Pty Ltd, a wholly owned subsidiary of AFGRI Operations Limitedis provided to you for information purposes only.GROCAPITAL AND AFGRI hereby certify that the views expressed in this report were obtained from sources which GROCAPITAL AND AFGRI consider to be reliable.GROCAPITAL AND AFGRI do not make any representations or give any guarantees or warranties, expressed or implied, as to the correctness, accuracy or completeness of the report.Net Hort GROCAPITAL AND AFGRI, nor any of their respective forest, directors, partners or employees shall assume any liability for any losses arising from errors or omissions in the opinions, forecasts or information, irrespective of whether there has been any negligence by GroCapital and AFGRI, their affiliate, or their respective officers, directors, partners or employees, regardless of whether such damages were foreseen or unforeseen. The information contained in this report is confidential and may be subject to legal privilege. This