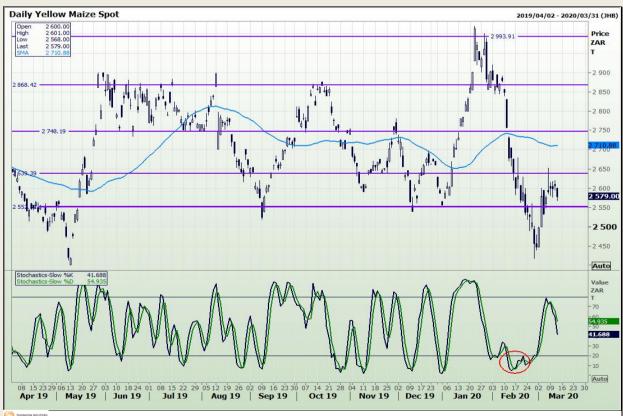

# **Technical Analysis**

South African Futures Exchange - Maize

DISCLAIMER: This report has been prepared by GroCapital Financial Services Pty Ltd, a wholly owned subsidiary of AFGRI Operations Limitedis provided to you for information purposes only.GROCAPITAL AND AFGRI hereby certify that the views expressed in this report were obtained from sources which GROCAPITAL AND AFGRI consider to be reliable.GROCAPITAL AND AFGRI do not make any representations or give any guarantees or warranties, expressed or implied, as to the correctness, accuracy or completeness of the report.Net Horn GROCAPITAL AND AFGRI, nor any of their respective forces, directors, partners or employees, shall assume any liability for any losses arising from errors or omissions in the opinions, forecasts or information, irrespective of whether there has been any negligence by GroCapital and AFGRI, their affiliate, or their respective officers, directors, partners or employees, regardless of whether such damages were foreseen or unforeseen. The information contained in this report is confidential and may be subject to legal privilege. This

Market Report : 13 March 2020

3rd Floor, AFGRI Building 12 Byls Bridge Boulevard Highveld Extension 73