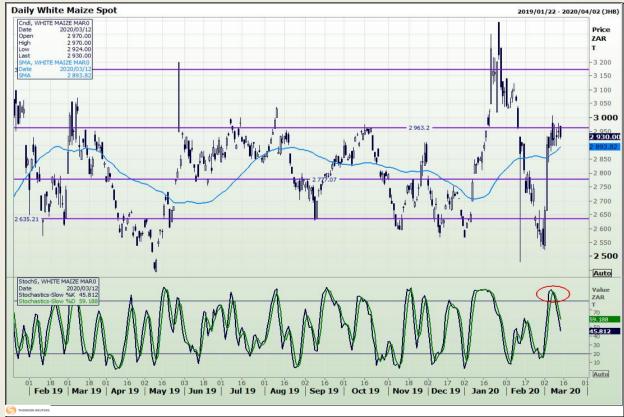

# **Technical Analysis**

South African Futures Exchange - Maize

DISCLAIMER: This report has been prepared by GroCapital Financial Services Pty Ltd, a wholly owned subsidiary of AFGRI Operations Limitedis provided to you for information purposes only.GROCAPITAL AND AFGRI hereby certify that the views expressed in this report were obtained from sources which GROCAPITAL AND AFGRI consider to be reliable.GROCAPITAL AND AFGRI do not make any representations or give any guarantees or warranties, expressed or implied, as to the correctness, accuracy or completeness of the report.Net Hort GROCAPITAL AND AFGRI, nor any of their respective officers, directors, partners or employees shall assume any liability for any losses arising from errors or omissions in the opinions, forecasts or information, irrespective of whether there has been any negligence by GroCapital and AFGRI, their affiliate, or their respective officers, directors, partners or employees, regardless of whether such damages were foreseen or unforeseen. The information contained in this report is confidential and may be subject to legal privilege. This

Market Report : 13 March 2020

3rd Floor, AFGRI Building 12 Byls Bridge Boulevard Highveld Extension 73