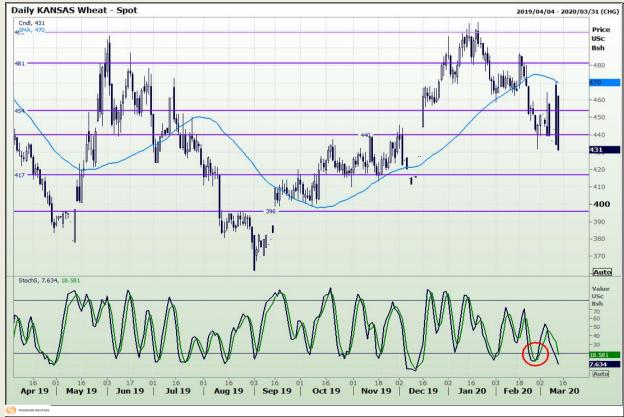

#### **Technical Analysis**

Chicago Board of Trade and Kansas Board of Trade - Wheat

DISCLAIMER: This report has been prepared by GroCapital Financial Services Pty Ltd, a wholly owned subsidiary of AFGRI Operations Limitedis provided to you for information purposes only.GROCAPITAL AND AFGRI hereby certify that the views expressed in this report were obtained from sources which GROCAPITAL AND AFGRI consider to be reliable.GROCAPITAL AND AFGRI do not make any representations or give any guarantees or warranties, expressed or implied, as to the correctness, accuracy or completeness of the report.Net here GROCAPITAL AND AFGRI, nor any of their respective officers, directors, partners or employees shall assume any liability for any losses arising from errors or omissions in the opinions, forecasts or information, irrespective of whether there has been any negligence by GroCapital and AFGRI, their affiliate, or their respective officers, directors, partners or employees, regardless of whether such damages were foreseen or unforeseen. The information contained in this report is confidential and may be subject to legal privilege. This