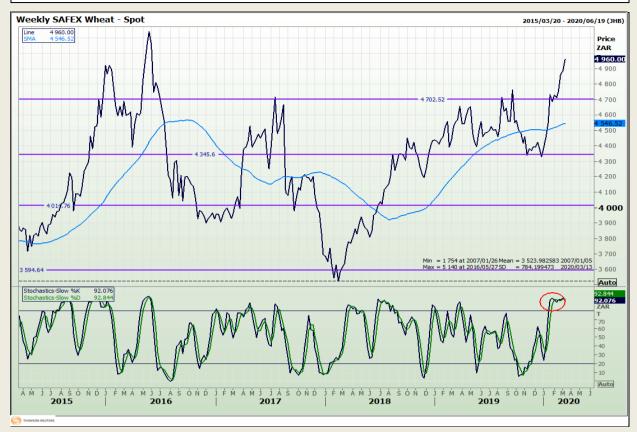

## **Technical Analysis**

South African Futures Exchange - Wheat

DISCLAIMER: This report has been prepared by GroCapital Financial Services Pty Ltd, a wholly owned subsidiary of AFGRI Operations Limitedis provided to you for information purposes only.GROCAPITAL AND AFGRI hereby certify that the views expressed in this report were obtained from sources which GROCAPITAL AND AFGRI consider to be reliable.GROCAPITAL AND AFGRI do not make any representations or give any guarantees or warranties, expressed or implied, as to the correctness, accuracy or completeness of the report.Net Hort GROCAPITAL AND AFGRI, nor any of their respective forest, directors, partners or employees shall assume any liability for any losses arising from errors or omissions in the opinions, forecasts or information, irrespective of whether there has been any negligence by GroCapital and AFGRI, their affiliate, or their respective officers, directors, partners or employees, regardless of whether such damages were foreseen or unforeseen. The information contained in this report is confidential and may be subject to legal privilege. This