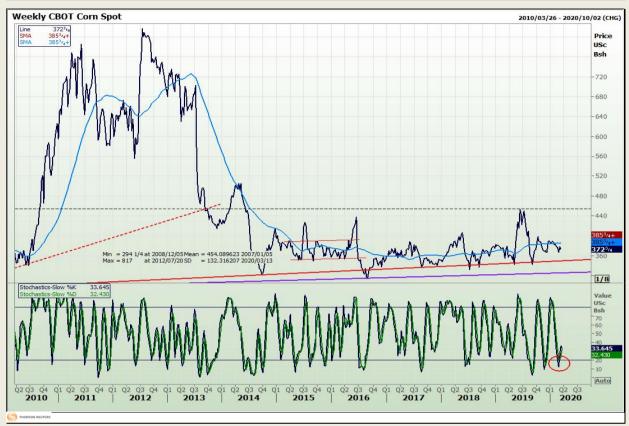

## **Technical Analysis**

Chicago Board of Trade - Corn

Market Report : 16 March 2020

3rd Floor, AFGRI Building 12 Byls Bridge Boulevard Highveld Extension 73