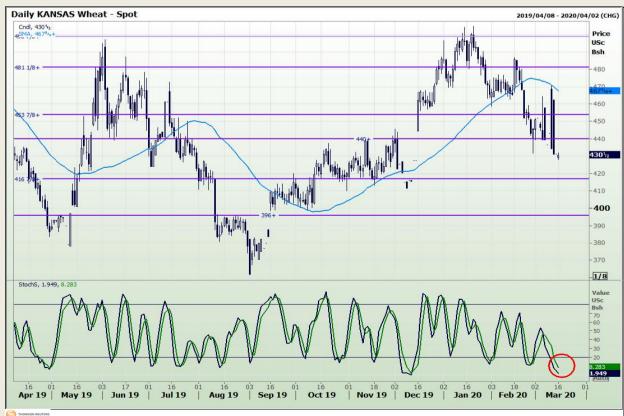

# **Technical Analysis**

Chicago Board of Trade and Kansas Board of Trade - Wheat

Market Report : 16 March 2020

3rd Floor, AFGRI Building 12 Byls Bridge Boulevard Highveld Extension 73