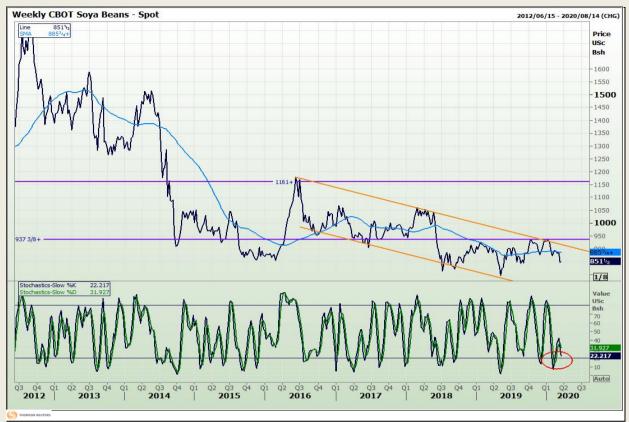

## **Technical Analysis**

Chicago Board of Trade - Soybeans

Market Report : 16 March 2020

3rd Floor, AFGRI Building 12 Byls Bridge Boulevard Highveld Extension 73