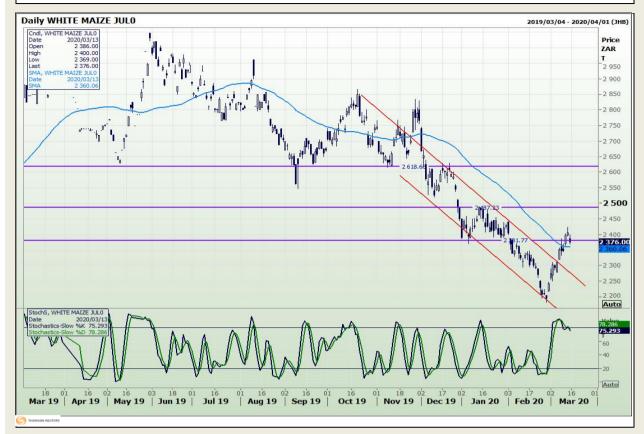

# **Technical Analysis**

South African Futures Exchange - Maize

Market Report : 16 March 2020

3rd Floor, AFGRI Building 12 Byls Bridge Boulevard Highveld Extension 73