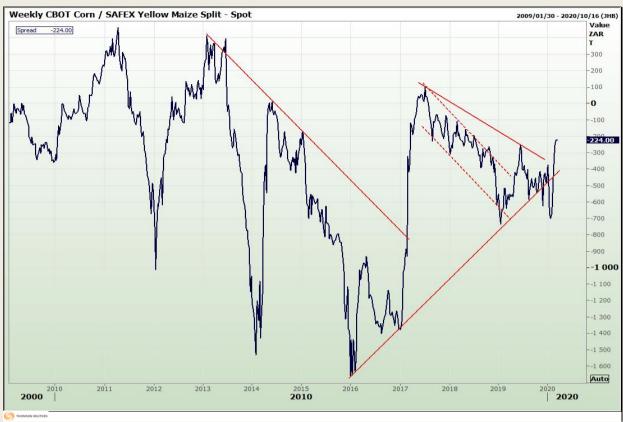

## **Technical Analysis**

**CBOT / SAFEX Spreads** 

Market Report : 16 March 2020

3rd Floor, AFGRI Building 12 Byls Bridge Boulevard Highveld Extension 73