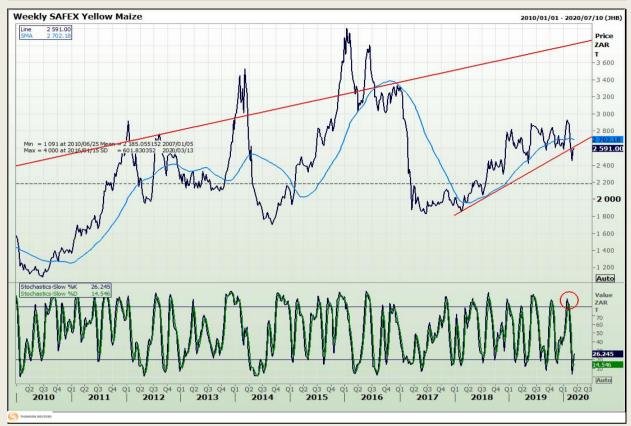

# **Technical Analysis**

South African Futures Exchange - Maize

Market Report : 16 March 2020

3rd Floor, AFGRI Building 12 Byls Bridge Boulevard Highveld Extension 73