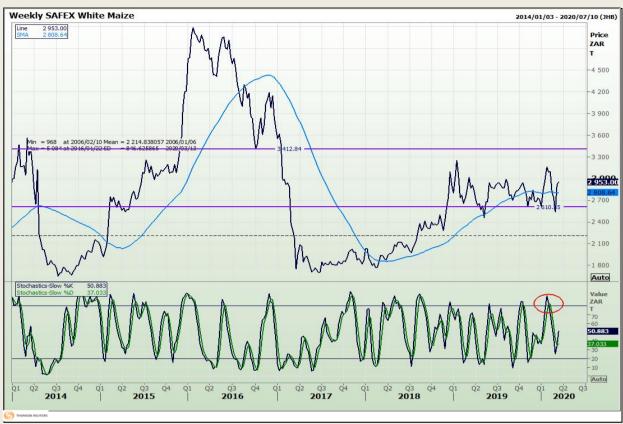

# **Technical Analysis**

South African Futures Exchange - Maize

Market Report : 16 March 2020

3rd Floor, AFGRI Building 12 Byls Bridge Boulevard Highveld Extension 73