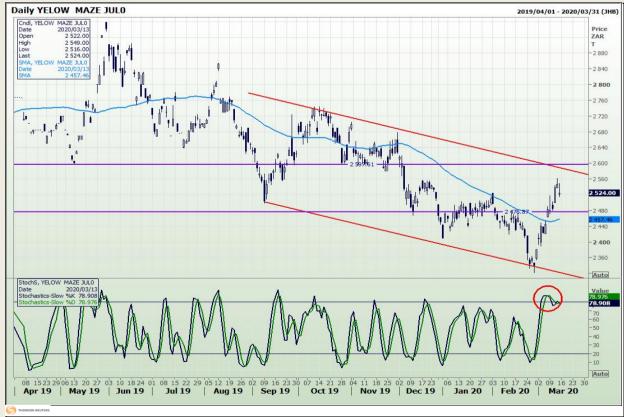

# **Technical Analysis**

South African Futures Exchange - Maize

Market Report : 16 March 2020

3rd Floor, AFGRI Building 12 Byls Bridge Boulevard Highveld Extension 73