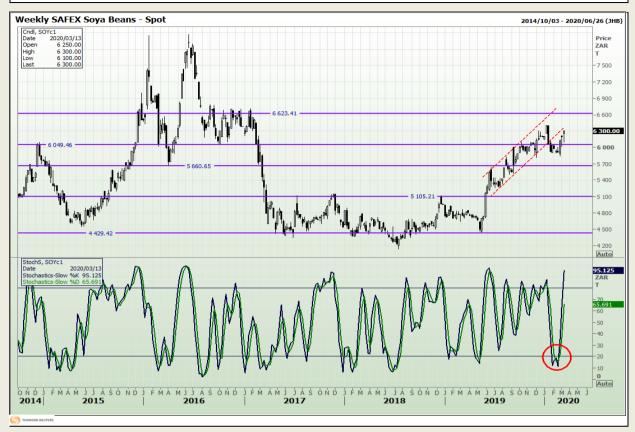

# **Technical Analysis**

**South African Futures Exchange - Soybeans** 

Market Report : 16 March 2020

3rd Floor, AFGRI Building 12 Byls Bridge Boulevard Highveld Extension 73