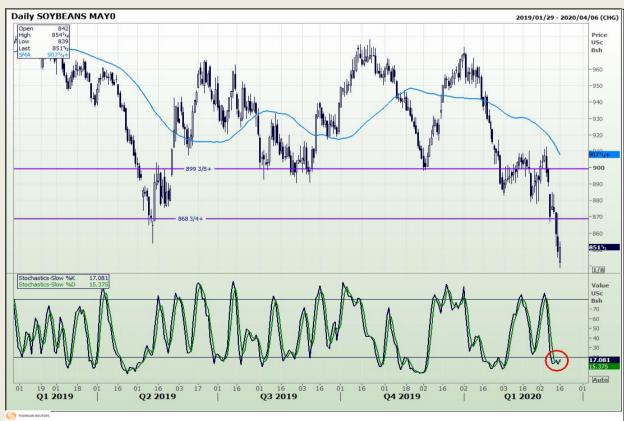

## **Technical Analysis**

Chicago Board of Trade - Soybeans

Market Report : 16 March 2020

3rd Floor, AFGRI Building 12 Byls Bridge Boulevard Highveld Extension 73