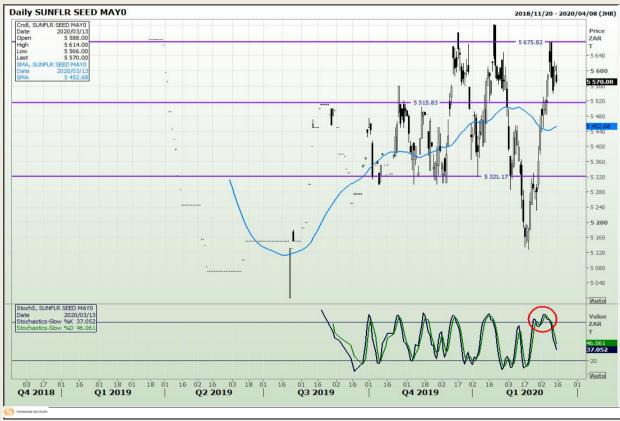

**Technical Analysis**

South African Futures Exchange - Wheat







Market Report : 16 March 2020

3rd Floor, AFGRI Building 12 Byls Bridge Boulevard Highveld Extension 73

# **Technical Analysis**

Chicago Board of Trade and Kansas Board of Trade - Wheat







Market Report : 16 March 2020

3rd Floor, AFGRI Building 12 Byls Bridge Boulevard Highveld Extension 73

## **Technical Analysis**

Chicago Board of Trade - Soybeans







Market Report : 16 March 2020

3rd Floor, AFGRI Building 12 Byls Bridge Boulevard Highveld Extension 73

# **Technical Analysis**

**South African Futures Exchange - Soybeans** 







Market Report : 16 March 2020

3rd Floor, AFGRI Building 12 Byls Bridge Boulevard Highveld Extension 73

# **Technical Analysis**

South African Futures Exchange - Sunflower