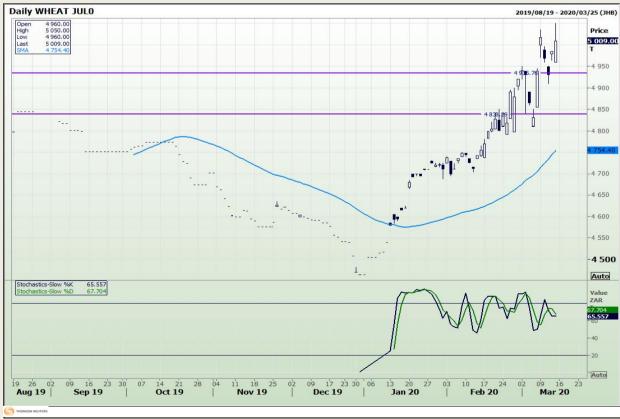

# **Technical Analysis**

South African Futures Exchange - Wheat

Market Report : 16 March 2020

3rd Floor, AFGRI Building 12 Byls Bridge Boulevard Highveld Extension 73