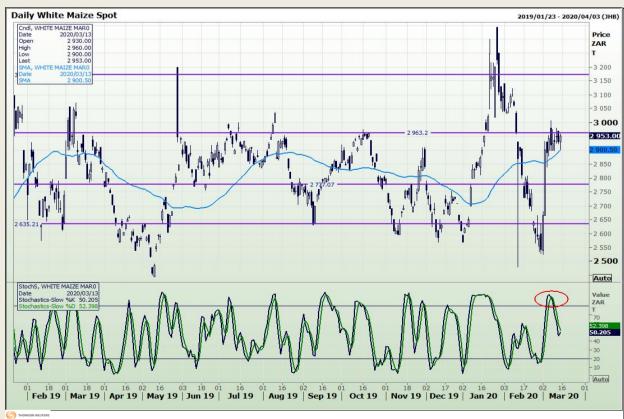

# **Technical Analysis**

South African Futures Exchange - Maize

Market Report : 16 March 2020

3rd Floor, AFGRI Building 12 Byls Bridge Boulevard Highveld Extension 73