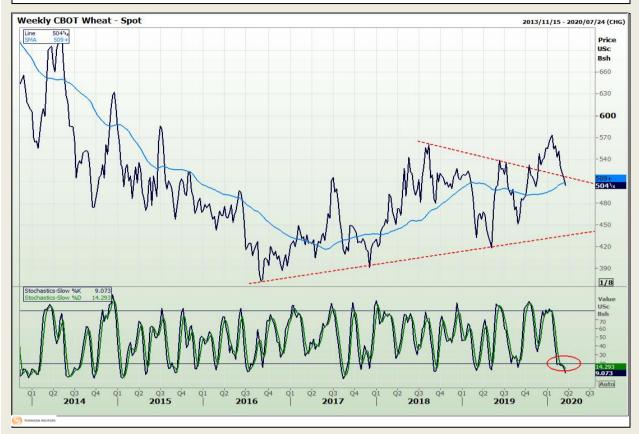

# **Technical Analysis**

Chicago Board of Trade and Kansas Board of Trade - Wheat

Market Report : 16 March 2020

3rd Floor, AFGRI Building 12 Byls Bridge Boulevard Highveld Extension 73