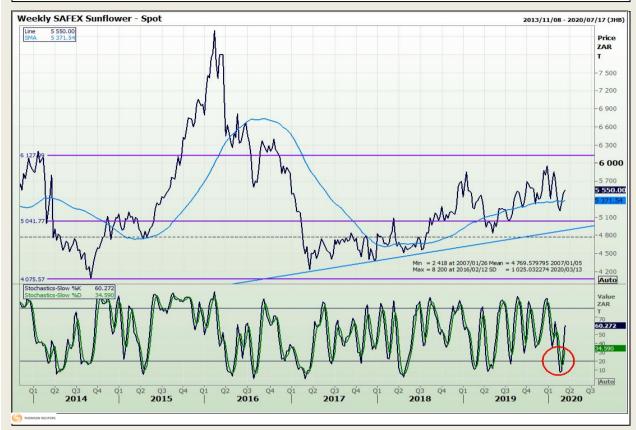

# **Technical Analysis**

South African Futures Exchange - Wheat







Market Report : 16 March 2020

3rd Floor, AFGRI Building 12 Byls Bridge Boulevard Highveld Extension 73

# **Technical Analysis**

Chicago Board of Trade and Kansas Board of Trade - Wheat







Market Report : 16 March 2020

3rd Floor, AFGRI Building 12 Byls Bridge Boulevard Highveld Extension 73

## **Technical Analysis**

Chicago Board of Trade - Soybeans







Market Report : 16 March 2020

3rd Floor, AFGRI Building 12 Byls Bridge Boulevard Highveld Extension 73

# **Technical Analysis**

**South African Futures Exchange - Soybeans** 







Market Report : 16 March 2020

3rd Floor, AFGRI Building 12 Byls Bridge Boulevard Highveld Extension 73

# **Technical Analysis**

South African Futures Exchange - Sunflower