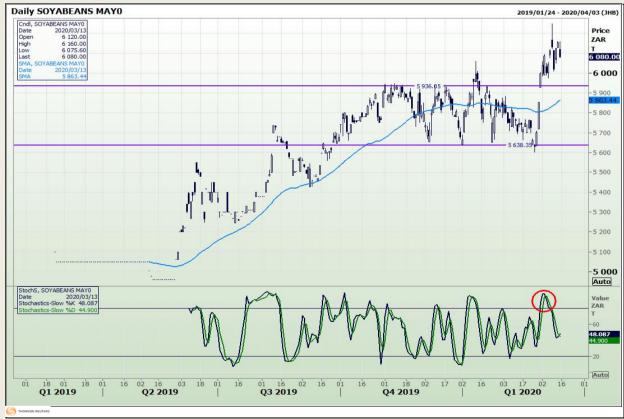

# **Technical Analysis**

**South African Futures Exchange - Soybeans** 

Market Report : 16 March 2020

3rd Floor, AFGRI Building 12 Byls Bridge Boulevard Highveld Extension 73