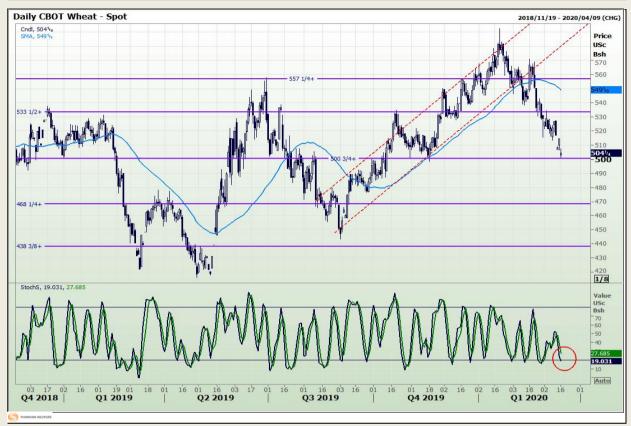

# **Technical Analysis**

Chicago Board of Trade and Kansas Board of Trade - Wheat

Market Report : 16 March 2020

3rd Floor, AFGRI Building 12 Byls Bridge Boulevard Highveld Extension 73