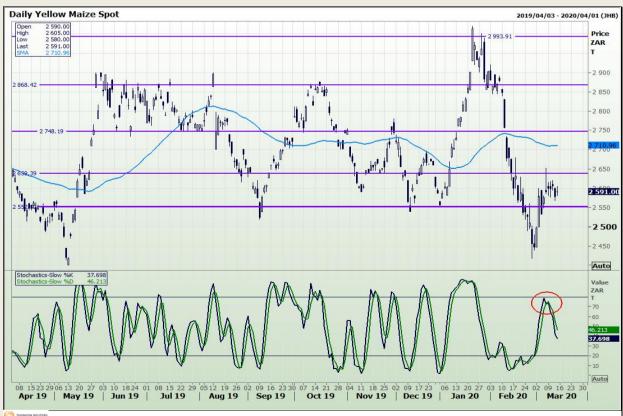

# **Technical Analysis**

South African Futures Exchange - Maize

Market Report : 16 March 2020

3rd Floor, AFGRI Building 12 Byls Bridge Boulevard Highveld Extension 73