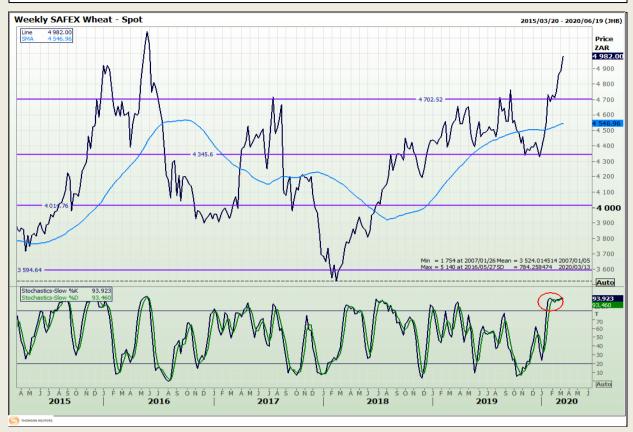

# **Technical Analysis**

South African Futures Exchange - Wheat

Market Report : 16 March 2020

3rd Floor, AFGRI Building 12 Byls Bridge Boulevard Highveld Extension 73