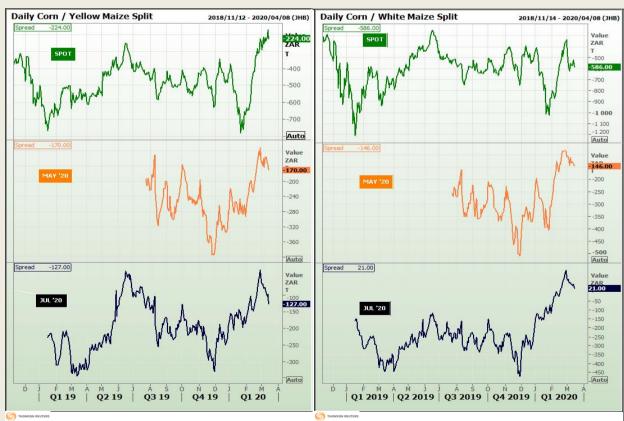

## **Technical Analysis**

**CBOT / SAFEX Spreads** 

Market Report : 16 March 2020

3rd Floor, AFGRI Building 12 Byls Bridge Boulevard Highveld Extension 73