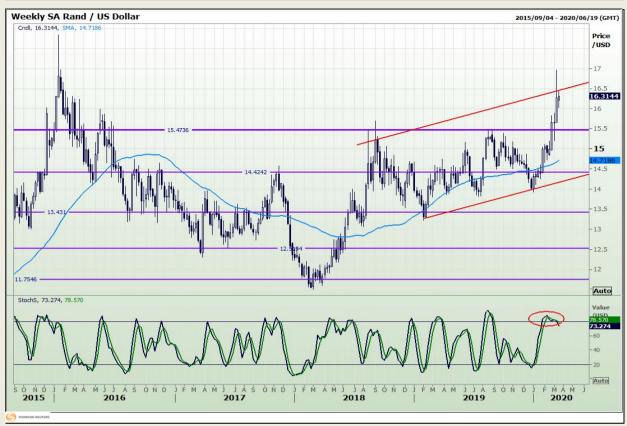

# **Technical Analysis**

Rand / US Dollar

Market Report : 16 March 2020

3rd Floor, AFGRI Building 12 Byls Bridge Boulevard Highveld Extension 73