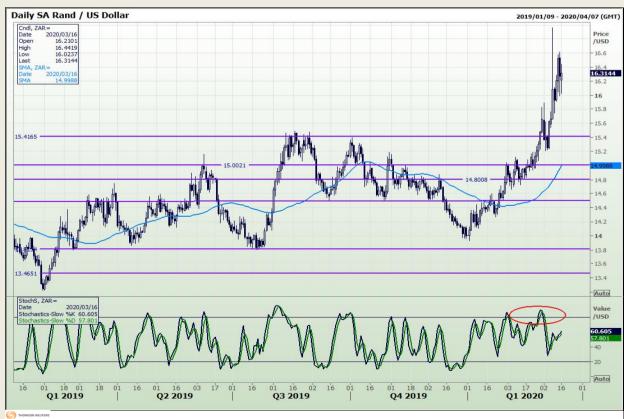

# **Technical Analysis**

Rand / US Dollar

Market Report : 16 March 2020

3rd Floor, AFGRI Building 12 Byls Bridge Boulevard Highveld Extension 73