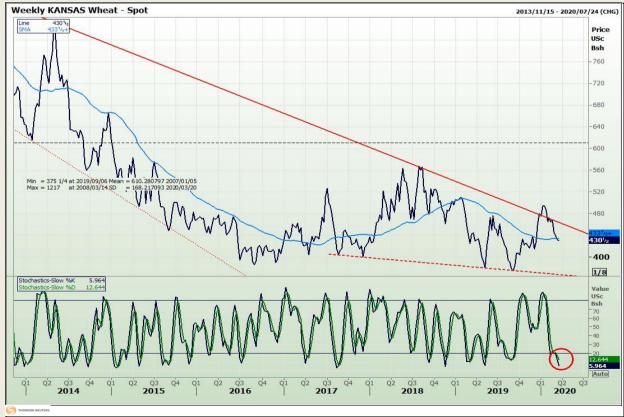

# **Technical Analysis**

Chicago Board of Trade and Kansas Board of Trade - Wheat

Market Report : 16 March 2020

3rd Floor, AFGRI Building 12 Byls Bridge Boulevard Highveld Extension 73