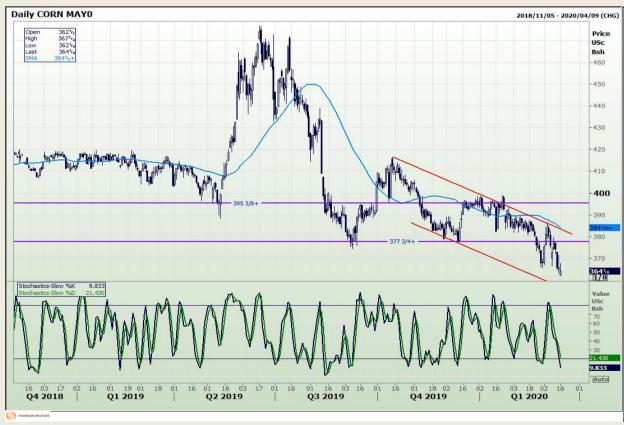

## **Technical Analysis**

Chicago Board of Trade - Corn

Market Report : 16 March 2020

3rd Floor, AFGRI Building 12 Byls Bridge Boulevard Highveld Extension 73