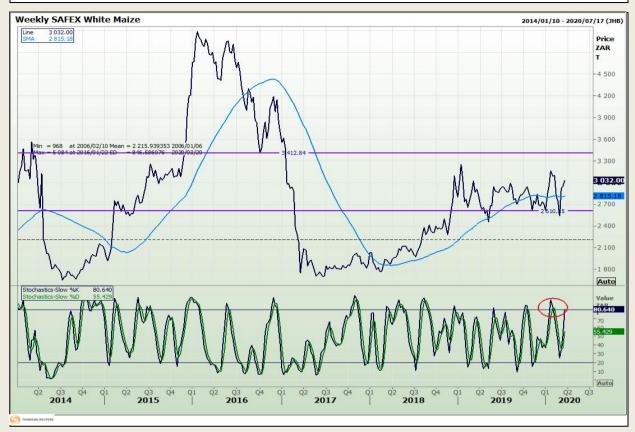

## **Technical Analysis**

South African Futures Exchange - Maize

DISCLAIMER: This report has been prepared by GroCapital Financial Services Pty Ltd, a wholly owned subsidiary of AFGRI Operations Limitedis provided to you for information purposes only.GROCAPITAL AND AFGRI hereby certify that the views expressed in this report were obtained from sources which GROCAPITAL AND AFGRI consider to be reliable.GROCAPITAL AND AFGRI do not make any representations or give any guarantees or warranties, expressed or implied, as to the correctness, accuracy or completeness of the report.Neither GROCAPITAL AND AFGRI, nor any affiliate, nor any of their respective officers, directors, partners or employees arising from errors or omissions in the opinions, forecasts or information, irrespective of whether there has been any negligence by GroCapital and AFGRI, their affiliate, or their respective officers, directors, partners or employees, regardless of whether such damages were foreseen or unforeseen. The information contained in this report is confidential and may be subject to legal privilege. This report is not intended to not should it be taken to create any legal relations or contractual relations.

Market Report : 17 March 2020

3rd Floor, AFGRI Building 12 Byls Bridge Boulevard Highveld Extension 73