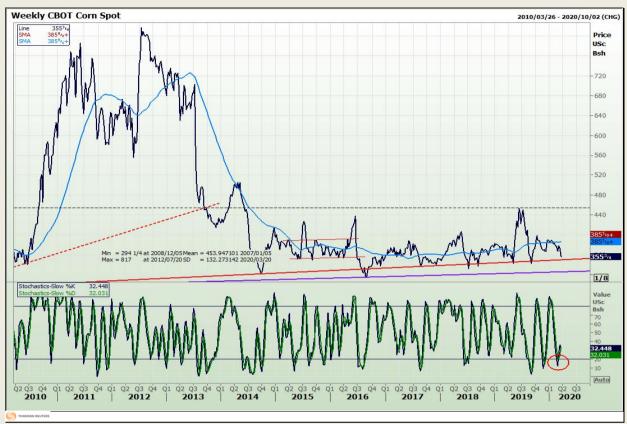

# **Technical Analysis**

Chicago Board of Trade - Corn

DISCLAIMER: This report has been prepared by GroCapital Financial Services Pty Ltd, a wholly owned subsidiary of AFGRI Operations Limitedis provided to you for information purposes only.GROCAPITAL AND AFGRI hereby certify that the views expressed in this report were obtained from sources which GROCAPITAL AND AFGRI consider to be reliable.GROCAPITAL AND AFGRI do not make any representations or give any guarantees or warranties, expressed or implied, as to the correctness, accuracy or completeness of the report.Net here GROCAPITAL AND AFGRI, nor any of their respective officers, directors, partners or employees shall assume any liability for any losses arising from errors or omissions in the opinions, forecasts or information, irrespective of whether there has been any negligence by GroCapital and AFGRI, their affiliate, or their respective officers, directors, partners or employees, regardless of whether such damages were foreseen or unforeseen. The information contained in this report is confidential and may be subject to legal privilege. This

Market Report : 17 March 2020

3rd Floor, AFGRI Building 12 Byls Bridge Boulevard Highveld Extension 73