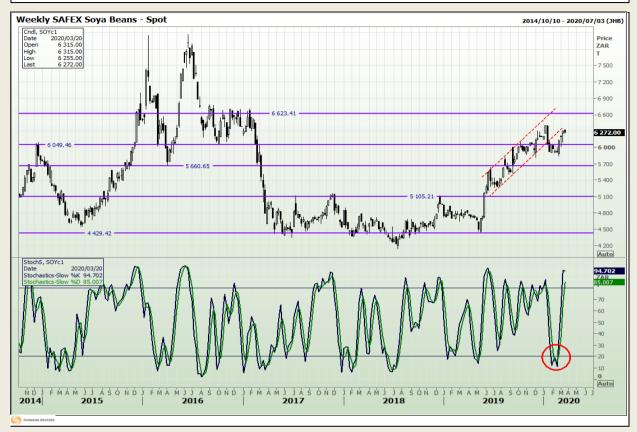

# **Technical Analysis**

**South African Futures Exchange - Soybeans** 

DISCLAIMER: This report has been prepared by GroCapital Financial Services Pty Ltd, a wholly owned subsidiary of AFGRI Operations Limitedis provided to you for information purposes only.GROCAPITAL AND AFGRI hereby certify that the views expressed in this report were obtained from sources which GROCAPITAL AND AFGRI consider to be reliable.GROCAPITAL AND AFGRI do not make any representations or give any guarantees or warranties, expressed or implied, as to the correctness, accuracy or completeness of the report.Neither GROCAPITAL AND AFGRI, on any of their respective officers, directors, partners or employees, shall assume any liability for any losses arising from errors or omissions in the opinions, forecasts or information, irrespective of whether there has been any negligence by GroCapital and AFGRI, their affiliate, or their respective officers, directors, partners or employees, regardless of whether such damages were foreseen or unforeseen. The information contained in this report is confidential and may be subject to legal privilege. This

Market Report : 17 March 2020

3rd Floor, AFGRI Building 12 Byls Bridge Boulevard Highveld Extension 73