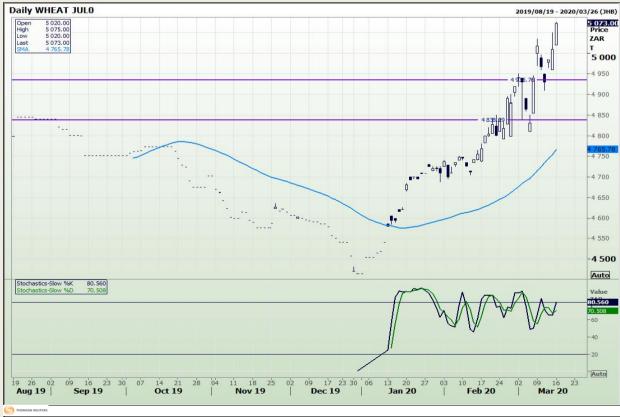

## **Technical Analysis**

South African Futures Exchange - Wheat

DISCLAIMER: This report has been prepared by GroCapital Financial Services Pty Ltd, a wholly owned subsidiary of AFGRI Operations Limitedis provided to you for information purposes only.GROCAPITAL AND AFGRI hereby certify that the views expressed in this report were obtained from sources which GROCAPITAL AND AFGRI consider to be reliable.GROCAPITAL AND AFGRI do not make any representations or give any guarantees or warranties, expressed or implied, as to the correctness, accuracy or completeness of the report.Net Hort GROCAPITAL AND AFGRI, nor any of their respective forest, directors, partners or employees shall assume any liability for any losses arising from errors or omissions in the opinions, forecasts or information, irrespective of whether there has been any negligence by GroCapital and AFGRI, their affiliate, or their respective officers, directors, partners or employees, regardless of whether such damages were foreseen or unforeseen. The information contained in this report is confidential and may be subject to legal privilege. This