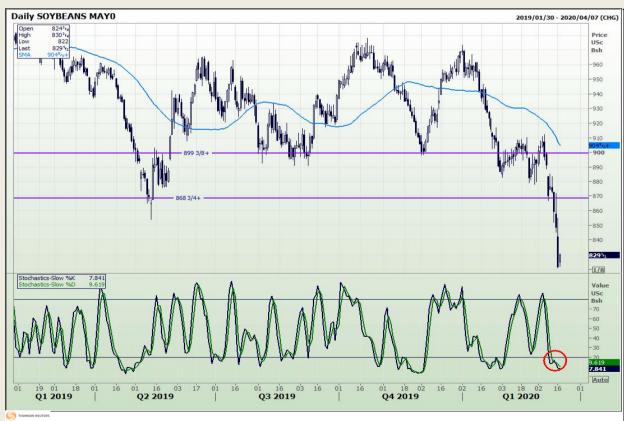

# **Technical Analysis**

Chicago Board of Trade - Soybeans

DISCLAIMER: This report has been prepared by GroCapital Financial Services Pty Ltd, a wholly owned subsidiary of AFGRI Operations Limitedis provided to you for information purposes only.GROCAPITAL AND AFGRI hereby certify that the views expressed in this report were obtained from sources which GROCAPITAL AND AFGRI consider to be reliable.GROCAPITAL AND AFGRI do not make any representations or give any guarantees or warranties, expressed or implied, as to the correctness, accuracy or completeness of the report.Neither GROCAPITAL AND AFGRI, nor any affiliate, nor any of their respective officers, directors, partners or employees arising from errors or omissions in the opinions, forecasts or information, irrespective of whether there has been any negligence by GroCapital and AFGRI, their affiliate, or their respective officers, directors, partners or employees, regardless of whether such damages were foreseen or unforeseen. The information contained in this report is confidential and may be subject to legal privilege. This report is not intended to not should it be taken to create any legal relations or contractual relations.

Market Report : 17 March 2020

3rd Floor, AFGRI Building 12 Byls Bridge Boulevard Highveld Extension 73