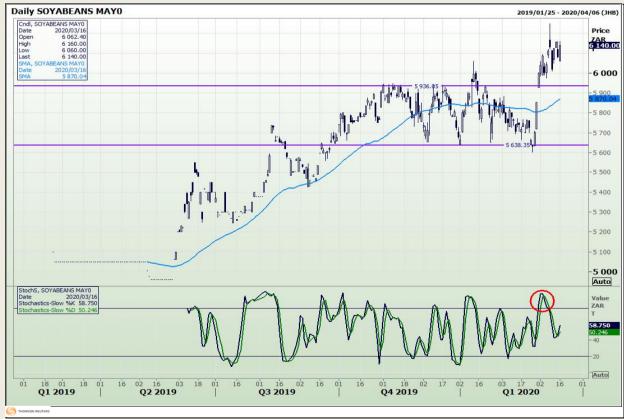

# **Technical Analysis**

**South African Futures Exchange - Soybeans** 

DISCLAIMER: This report has been prepared by GroCapital Financial Services Pty Ltd, a wholly owned subsidiary of AFGRI Operations Limitedis provided to you for information purposes only.GROCAPITAL AND AFGRI hereby certify that the views expressed in this report were obtained from sources which GROCAPITAL AND AFGRI consider to be reliable.GROCAPITAL AND AFGRI do not make any representations or give any guarantees or warranties, expressed or implied, as to the correctness, accuracy or completeness of the report.Neither GROCAPITAL AND AFGRI, on any of their respective officers, directors, partners or employees, shall assume any liability for any losses arising from errors or omissions in the opinions, forecasts or information, irrespective of whether there has been any negligence by GroCapital and AFGRI, their affiliate, or their respective officers, directors, partners or employees, regardless of whether such damages were foreseen or unforeseen. The information contained in this report is confidential and may be subject to legal privilege. This

Market Report : 17 March 2020

3rd Floor, AFGRI Building 12 Byls Bridge Boulevard Highveld Extension 73