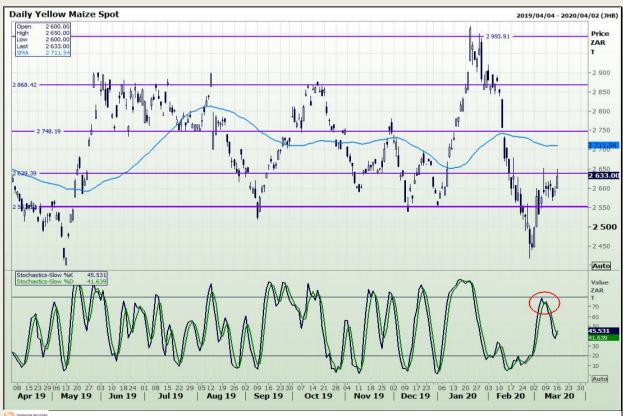

# **Technical Analysis**

South African Futures Exchange - Maize

DISCLAIMER: This report has been prepared by GroCapital Financial Services Pty Ltd, a wholly owned subsidiary of AFGRI Operations Limitedis provided to you for information purposes only.GROCAPITAL AND AFGRI hereby certify that the views expressed in this report were obtained from sources which GROCAPITAL AND AFGRI consider to be reliable.GROCAPITAL AND AFGRI do not make any representations or give any guarantees or warranties, expressed or implied, as to the correctness, accuracy or completeness of the report.Net here GROCAPITAL AND AFGRI, nor any of their respective officers, directors, partners or employees shall assume any liability for any losses arising from errors or omissions in the opinions, forecasts or information, irrespective of whether there has been any negligence by GroCapital and AFGRI, their affiliate, or their respective officers, directors, partners or employees, regardless of whether such damages were foreseen or unforeseen. The information contained in this report is confidential and may be subject to legal privilege. This