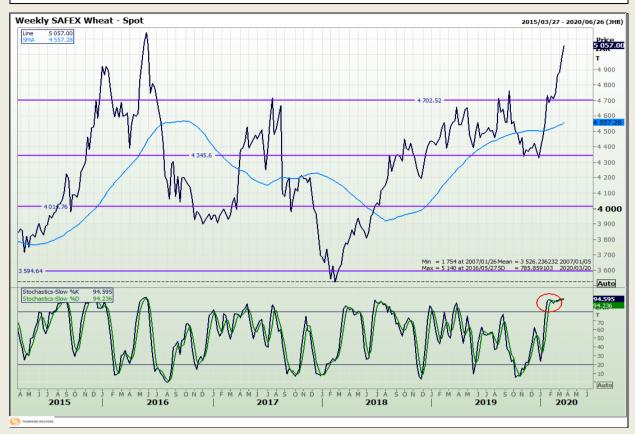

## **Technical Analysis**

South African Futures Exchange - Wheat

DISCLAIMER: This report has been prepared by GroCapital Financial Services Pty Ltd, a wholly owned subsidiary of AFGRI Operations Limitedis provided to you for information purposes only.GROCAPITAL AND AFGRI hereby certify that the views expressed in this report were obtained from sources which GROCAPITAL AND AFGRI consider to be reliable.GROCAPITAL AND AFGRI do not make any representations or give any guarantees or warranties, expressed or implied, as to the correctness, accuracy or completeness of the report.Net Hort GROCAPITAL AND AFGRI, nor any of their respective forest, directors, partners or employees shall assume any liability for any losses arising from errors or omissions in the opinions, forecasts or information, irrespective of whether there has been any negligence by GroCapital and AFGRI, their affiliate, or their respective officers, directors, partners or employees, regardless of whether such damages were foreseen or unforeseen. The information contained in this report is confidential and may be subject to legal privilege. This