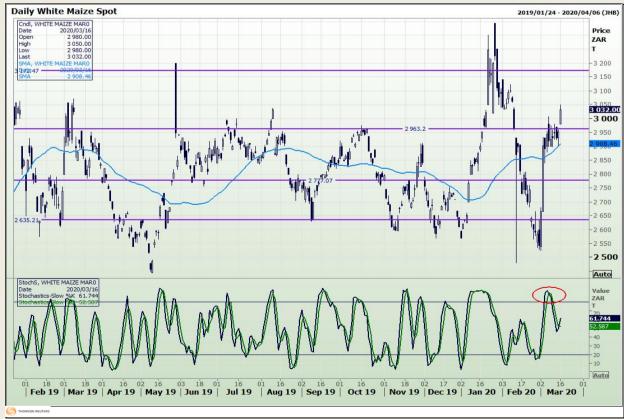

## **Technical Analysis**

South African Futures Exchange - Maize

DISCLAIMER: This report has been prepared by GroCapital Financial Services Pty Ltd, a wholly owned subsidiary of AFGRI Operations Limitedis provided to you for information purposes only.GROCAPITAL AND AFGRI hereby certify that the views expressed in this report were obtained from sources which GROCAPITAL AND AFGRI consider to be reliable.GROCAPITAL AND AFGRI do not make any representations or give any guarantees or warranties, expressed or implied, as to the correctness, accuracy or completeness of the report.Neither GROCAPITAL AND AFGRI, nor any affiliate, nor any of their respective officers, directors, partners or employees arising from errors or omissions in the opinions, forecasts or information, irrespective of whether there has been any negligence by GroCapital and AFGRI, their affiliate, or their respective officers, directors, partners or employees, regardless of whether such damages were foreseen or unforeseen. The information contained in this report is confidential and may be subject to legal privilege. This report is not intended to not should it be taken to create any legal relations or contractual relations.