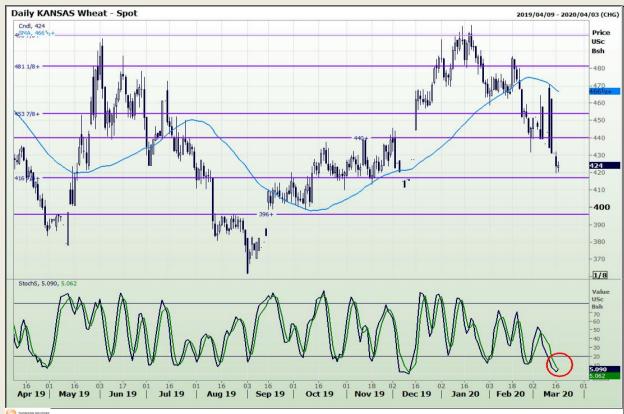

# **Technical Analysis**

Chicago Board of Trade and Kansas Board of Trade - Wheat

DISCLAIMER: This report has been prepared by GroCapital Financial Services Pty Ltd, a wholly owned subsidiary of AFGRI Operations Limitedis provided to you for information purposes only.GROCAPITAL AND AFGRI hereby certify that the views expressed in this report were obtained from sources which GROCAPITAL AND AFGRI consider to be reliable.GROCAPITAL AND AFGRI do not make any representations or give any guarantees or warranties, expressed or implied, as to the correctness, accuracy or completeness of the report.Neither GROCAPITAL AND AFGRI, on any of their respective officers, directors, partners or employees, shall assume any liability for any losses arising from errors or omissions in the opinions, forecasts or information, irrespective of whether there has been any negligence by GroCapital and AFGRI, their affiliate, or their respective officers, directors, partners or employees, regardless of whether such damages were foreseen or unforeseen. The information contained in this report is confidential and may be subject to legal privilege. This