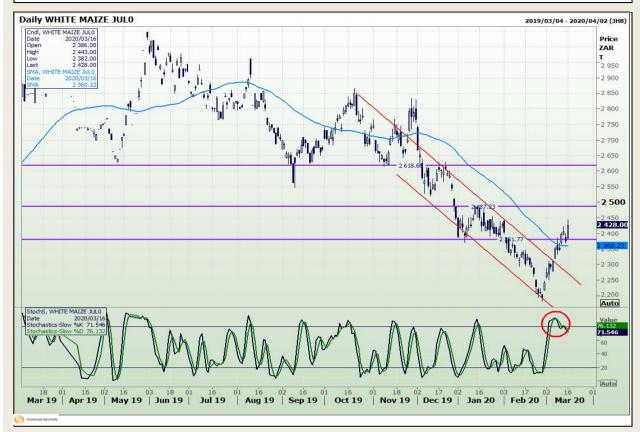

# **Technical Analysis**

South African Futures Exchange - Maize

DISCLAIMER: This report has been prepared by GroCapital Financial Services Pty Ltd, a wholly owned subsidiary of AFGRI Operations Limitedis provided to you for information purposes only.GROCAPITAL AND AFGRI hereby certify that the views expressed in this report were obtained from sources which GROCAPITAL AND AFGRI consider to be reliable.GROCAPITAL AND AFGRI do not make any representations or give any guarantees or warranties, expressed or implied, as to the correctness, accuracy or completeness of the report.Net here GROCAPITAL AND AFGRI, nor any of their respective officers, directors, partners or employees shall assume any liability for any losses arising from errors or omissions in the opinions, forecasts or information, irrespective of whether there has been any negligence by GroCapital and AFGRI, their affiliate, or their respective officers, directors, partners or employees, regardless of whether such damages were foreseen or unforeseen or the information contained in this report is confidential and may be subject to legal privilege. This