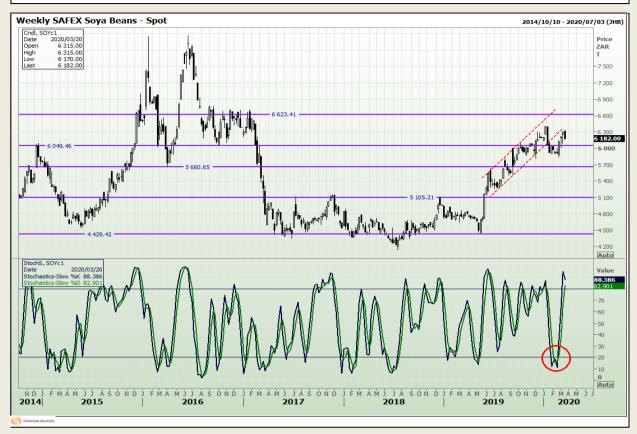

# **Technical Analysis**

**South African Futures Exchange - Soybeans** 

DISCLAIMER: This report has been prepared by GroCapital Financial Services Pty Ltd, a wholly owned subsidiary of AFGRI Operations Limitedis provided to you for information purposes only.GROCAPITAL AND AFGRI hereby certify that the views expressed in this report were obtained from sources which GROCAPITAL AND AFGRI consider to be reliable.GROCAPITAL AND AFGRI do not make any representations or give any guarantees or warranties, expressed or implied, as to the correctness, accuracy or completeness of the report.Neither GROCAPITAL AND AFGRI, on any of their respective officers, directors, partners or employees, shall assume any liability for any losses arising from errors or omissions in the opinions, forecasts or information, irrespective of whether there has been any negligence by GroCapital and AFGRI, their affiliate, or their respective officers, directors, partners or employees, regardless of whether such damages were foreseen or unforeseen. The information contained in this report is confidential and may be subject to legal privilege. This