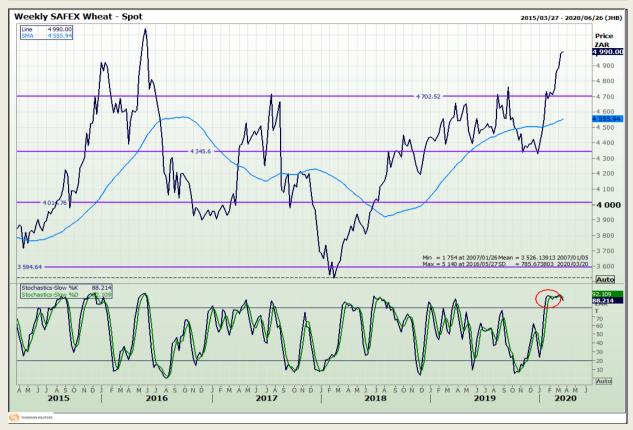

## **Technical Analysis**

South African Futures Exchange - Wheat

DISCLAIMER: This report has been prepared by GroCapital Financial Services Pty Ltd, a wholly owned subsidiary of AFGRI Operations Limitedis provided to you for information purposes only.GROCAPITAL AND AFGRI hereby certify that the views expressed in this report were obtained from sources which GROCAPITAL AND AFGRI consider to be reliable.GROCAPITAL AND AFGRI do not make any representations or give any guarantees or warranties, expressed or implied, as to the correctness, accuracy or completeness of the report.Net Hort GROCAPITAL AND AFGRI, nor any of their respective forest, directors, partners or employees shall assume any liability for any losses arising from errors or omissions in the opinions, forecasts or information, irrespective of whether there has been any negligence by GroCapital and AFGRI, their affiliate, or their respective officers, directors, partners or employees, regardless of whether such damages were foreseen or unforeseen. The information contained in this report is confidential and may be subject to legal privilege. This

Market Report : 18 March 2020

3rd Floor, AFGRI Building 12 Byls Bridge Boulevard Highveld Extension 73