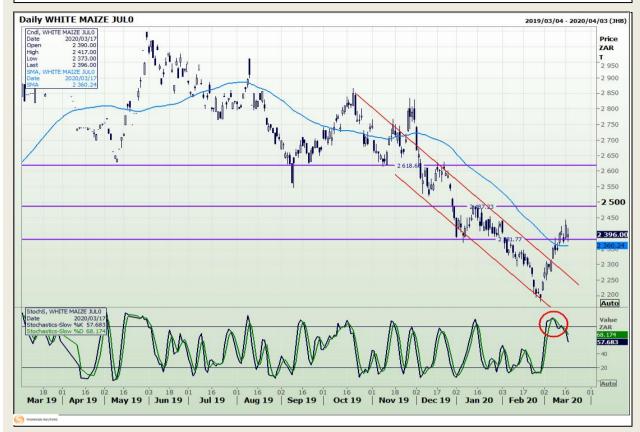

# **Technical Analysis**

South African Futures Exchange - Maize

DISCLAIMER: This report has been prepared by GroCapital Financial Services Pty Ltd, a wholly owned subsidiary of AFGRI Operations Limitedis provided to you for information purposes only.GROCAPITAL AND AFGRI hereby certify that the views expressed in this report were obtained from sources which GROCAPITAL AND AFGRI consider to be reliable.GROCAPITAL AND AFGRI do not make any representations or give any guarantees or warranties, expressed or implied, as to the correctness, accuracy or completeness of the report.Net here GROCAPITAL AND AFGRI, nor any of their respective officers, directors, partners or employees shall assume any liability for any losses arising from errors or omissions in the opinions, forecasts or information, irrespective of whether there has been any negligence by GroCapital and AFGRI, their affiliate, or their respective officers, directors, partners or employees, regardless of whether such damages were foreseen or unforeseen or the information contained in this report is confidential and may be subject to legal privilege. This

Market Report : 18 March 2020

3rd Floor, AFGRI Building 12 Byls Bridge Boulevard Highveld Extension 73