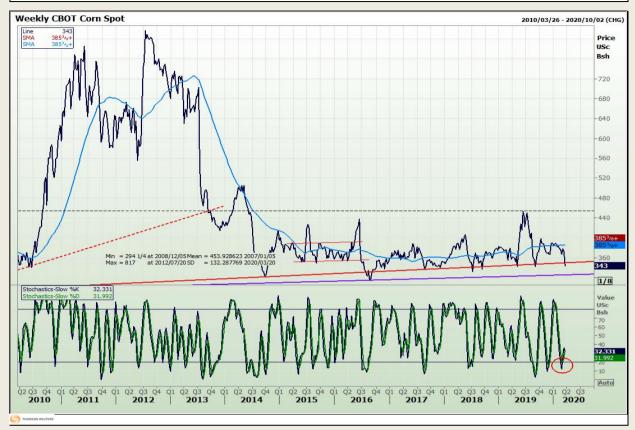

## **Technical Analysis**

Chicago Board of Trade - Corn

DISCLAIMER: This report has been prepared by GroCapital Financial Services Pty Ltd, a wholly owned subsidiary of AFGRI Operations Limitedis provided to you for information purposes only.GROCAPITAL AND AFGRI hereby certify that the views expressed in this report were obtained from sources which GROCAPITAL AND AFGRI consider to be reliable.GROCAPITAL AND AFGRI do not make any representations or give any guarantees or warranties, expressed or implied, as to the correctness, accuracy or completeness of the report.Net here GROCAPITAL AND AFGRI, nor any of their respective officers, directors, partners or employees shall assume any liability for any losses arising from errors or omissions in the opinions, forecasts or information, irrespective of whether there has been any negligence by GroCapital and AFGRI, their affiliate, or their respective officers, directors, partners or employees, regardless of whether such damages were foreseen or unforeseen. The information contained in this report is confidential and may be subject to legal privilege. This

Market Report : 18 March 2020

3rd Floor, AFGRI Building 12 Byls Bridge Boulevard Highveld Extension 73