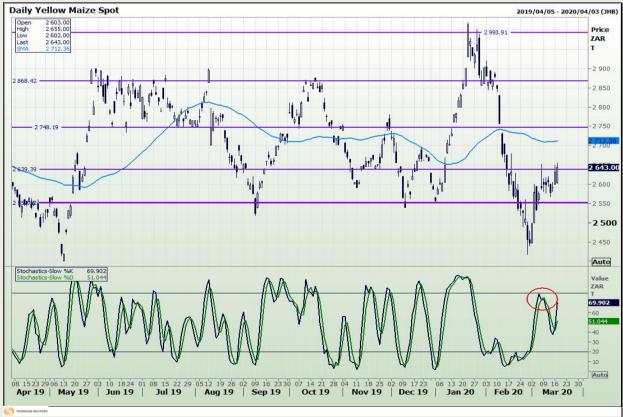

# **Technical Analysis**

South African Futures Exchange - Maize

DISCLAIMER: This report has been prepared by GroCapital Financial Services Pty Ltd, a wholly owned subsidiary of AFGRI Operations Limitedis provided to you for information purposes only.GROCAPITAL AND AFGRI hereby certify that the views expressed in this report were obtained from sources which GROCAPITAL AND AFGRI consider to be reliable.GROCAPITAL AND AFGRI do not make any representations or give any guarantees or warranties, expressed or implied, as to the correctness, accuracy or completeness of the report.Net here GROCAPITAL AND AFGRI, nor any of their respective officers, directors, partners or employees shall assume any liability for any losses arising from errors or omissions in the opinions, forecasts or information, irrespective of whether there has been any negligence by GroCapital and AFGRI, their affiliate, or their respective officers, directors, partners or employees, regardless of whether such damages were foreseen or unforeseen. The information contained in this report is confidential and may be subject to legal privilege. This

Market Report : 18 March 2020

3rd Floor, AFGRI Building 12 Byls Bridge Boulevard Highveld Extension 73