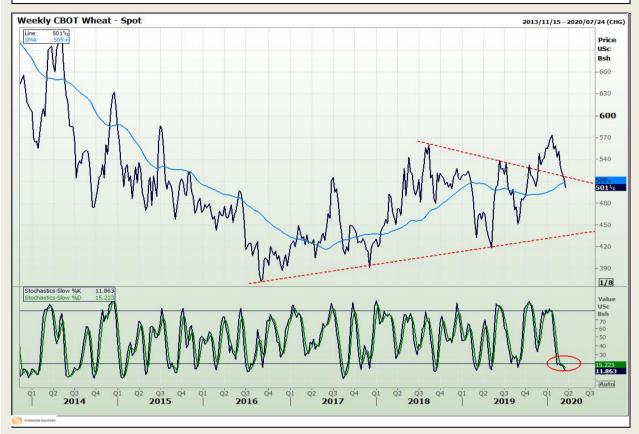

# **Technical Analysis**

Chicago Board of Trade and Kansas Board of Trade - Wheat

DISCLAIMER: This report has been prepared by GroCapital Financial Services Pty Ltd, a wholly owned subsidiary of AFGRI Operations Limitedis provided to you for information purposes only.GROCAPITAL AND AFGRI hereby certify that the views expressed in this report were obtained from sources which GROCAPITAL AND AFGRI consider to be reliable.GROCAPITAL AND AFGRI do not make any representations or give any guarantees or warranties, expressed or implied, as to the correctness, accuracy or completeness of the report.Neither GROCAPITAL AND AFGRI, on any of their respective officers, directors, partners or employees, shall assume any liability for any losses arising from errors or omissions in the opinions, forecasts or information, irrespective of whether there has been any negligence by GroCapital and AFGRI, their affiliate, or their respective officers, directors, partners or employees, regardless of whether such damages were foreseen or unforeseen. The information contained in this report is confidential and may be subject to legal privilege. This

Market Report : 18 March 2020

3rd Floor, AFGRI Building 12 Byls Bridge Boulevard Highveld Extension 73