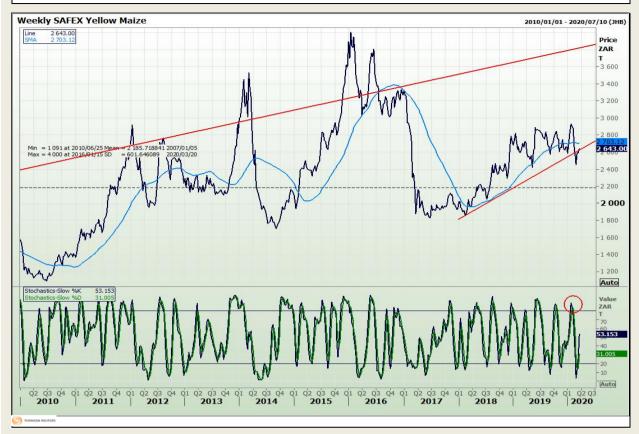

# **Technical Analysis**

South African Futures Exchange - Maize

DISCLAIMER: This report has been prepared by GroCapital Financial Services Pty Ltd, a wholly owned subsidiary of AFGRI Operations Limitedis provided to you for information purposes only.GROCAPITAL AND AFGRI hereby certify that the views expressed in this report were obtained from sources which GROCAPITAL AND AFGRI consider to be reliable.GROCAPITAL AND AFGRI do not make any representations or give any guarantees or warranties, expressed or implied, as to the correctness, accuracy or completeness of the report.Net here GROCAPITAL AND AFGRI, nor any of their respective officers, directors, partners or employees shall assume any liability for any losses arising from errors or omissions in the opinions, forecasts or information, irrespective of whether there has been any negligence by GroCapital and AFGRI, their affiliate, or their respective officers, directors, partners or employees, regardless of whether such damages were foreseen or unforeseen. The information contained in this report is confidential and may be subject to legal privilege. This

Market Report : 18 March 2020

3rd Floor, AFGRI Building 12 Byls Bridge Boulevard Highveld Extension 73