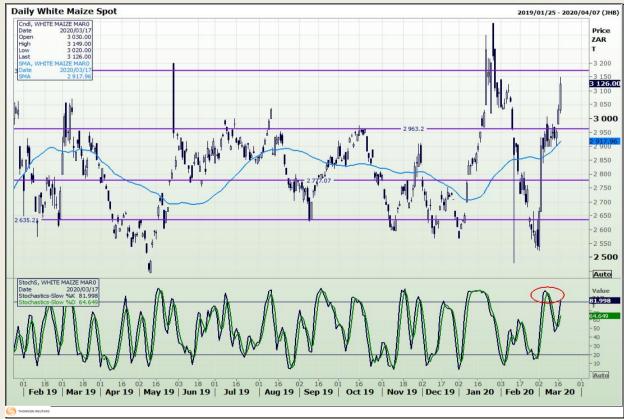

# **Technical Analysis**

South African Futures Exchange - Maize

DISCLAIMER: This report has been prepared by GroCapital Financial Services Pty Ltd, a wholly owned subsidiary of AFGRI Operations Limitedis provided to you for information purposes only.GROCAPITAL AND AFGRI hereby certify that the views expressed in this report were obtained from sources which GROCAPITAL AND AFGRI consider to be reliable.GROCAPITAL AND AFGRI do not make any representations or give any guarantees or warranties, expressed or implied, as to the correctness, accuracy or completeness of the report.Net Hort GROCAPITAL AND AFGRI, nor any of their respective officers, directors, partners or employees shall assume any liability for any losses arising from errors or omissions in the opinions, forecasts or information, irrespective of whether there has been any negligence by GroCapital and AFGRI, their affiliate, or their respective officers, directors, partners or employees, regardless of whether such damages were foreseen or unforeseen. The information contained in this report is confidential and may be subject to legal privilege. This

Market Report : 18 March 2020

3rd Floor, AFGRI Building 12 Byls Bridge Boulevard Highveld Extension 73