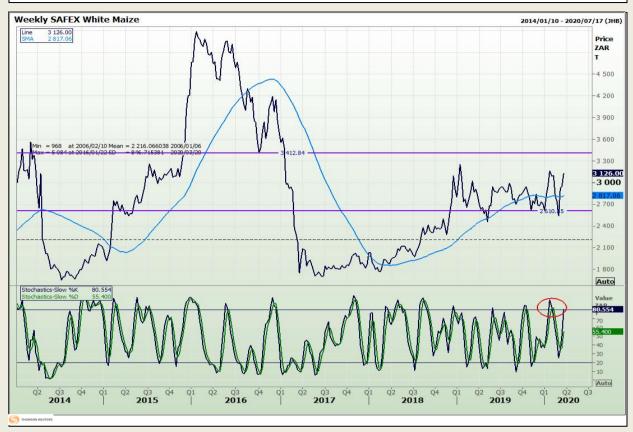

# **Technical Analysis**

South African Futures Exchange - Maize

DISCLAIMER: This report has been prepared by GroCapital Financial Services Pty Ltd, a wholly owned subsidiary of AFGRI Operations Limitedis provided to you for information purposes only.GROCAPITAL AND AFGRI hereby certify that the views expressed in this report were obtained from sources which GROCAPITAL AND AFGRI consider to be reliable.GROCAPITAL AND AFGRI do not make any representations or give any guarantees or warranties, expressed or implied, as to the correctness, accuracy or completeness of the report.Net Hort GROCAPITAL AND AFGRI, nor any of their respective officers, directors, partners or employees shall assume any liability for any losses arising from errors or omissions in the opinions, forecasts or information, irrespective of whether there has been any negligence by GroCapital and AFGRI, their affiliate, or their respective officers, directors, partners or employees, regardless of whether such damages were foreseen or unforeseen. The information contained in this report is confidential and may be subject to legal privilege. This

Market Report : 18 March 2020

3rd Floor, AFGRI Building 12 Byls Bridge Boulevard Highveld Extension 73