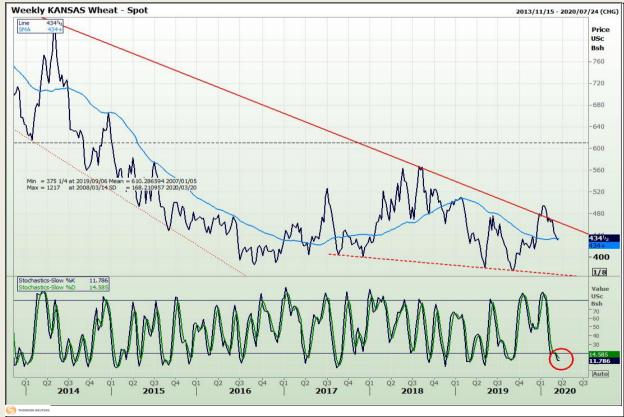

# **Technical Analysis**

Chicago Board of Trade and Kansas Board of Trade - Wheat

DISCLAIMER: This report has been prepared by GroCapital Financial Services Pty Ltd, a wholly owned subsidiary of AFGRI Operations Limitedis provided to you for information purposes only.GROCAPITAL AND AFGRI hereby certify that the views expressed in this report were obtained from sources which GROCAPITAL AND AFGRI consider to be reliable.GROCAPITAL AND AFGRI do not make any representations or give any guarantees or warranties, expressed or implied, as to the correctness, accuracy or completeness of the report.Neither GROCAPITAL AND AFGRI, on any of their respective officers, directors, partners or employees, shall assume any liability for any losses arising from errors or omissions in the opinions, forecasts or information, irrespective of whether there has been any negligence by GroCapital and AFGRI, their affiliate, or their respective officers, directors, partners or employees, regardless of whether such damages were foreseen or unforeseen. The information contained in this report is confidential and may be subject to legal privilege. This

Market Report : 18 March 2020

3rd Floor, AFGRI Building 12 Byls Bridge Boulevard Highveld Extension 73