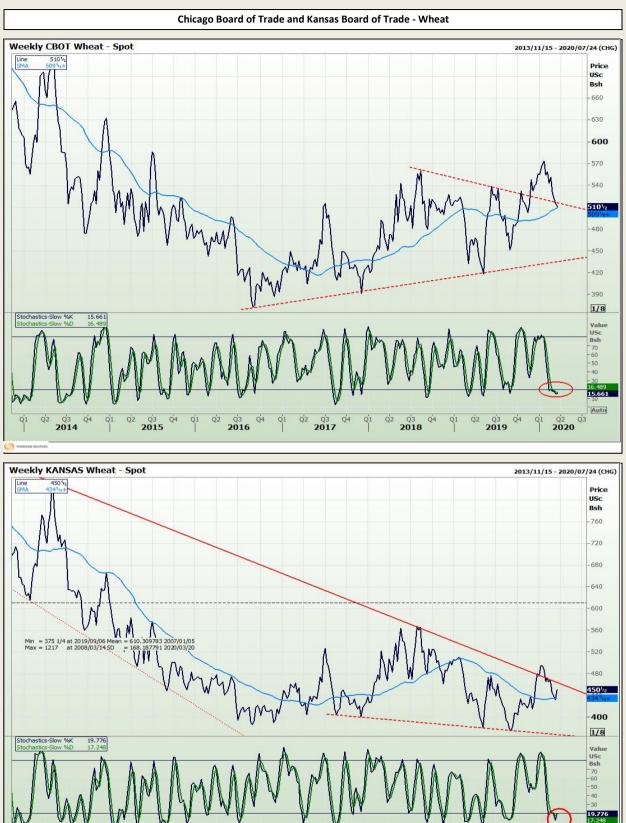

Market Report : 19 March 2020

Market Report : 19 March 2020

**Technical Analysis** 

DISCLAIMER: This report has been prepared by GroCapital Financial Services Pty Ltd , a wholly owned subsidiary of AFGRI Operations Limitedis provided to you for information purposes only.GROCAPITAL AND AFGRI hereby certify that the views expressed in this report were obtained from sources which GROCAPITAL AND AFGRI consider to be reliable.GROCAPITAL AND AFGRI do not make any representations or give any guarantees or warranties, expressed or implied, as to the correctness, accuracy or completeness of the report.Neither GROCAPITAL AND AFGRI, nor any affiliate, nor any of their respective officers, directors, partners or employees, sealing from errors or omissions in the opinions, forecasts or information, irrespective of whether there has been any negligence by GroCapital and AFGRI, their affiliate, or their respective officers, directors, partners or employees, regardless of whether such damages were foreseen or unforeseen. The information contained in this report is confidential and may be subject to legal privilege. This report is not intended to not should it be taken to create any legal relations or contractual relations.