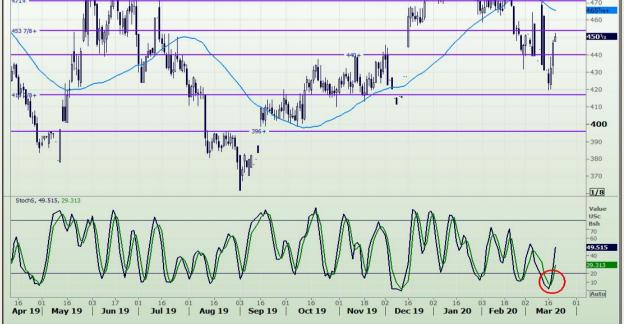

Market Report : 19 March 2020

Market Report : 19 March 2020

**Technical Analysis** 

DISCLAIMER: This report has been prepared by GroCapital Financial Services Pty Ltd , a wholly owned subsidiary of AFGRI Operations Limitedis provided to you for information purposes only.GROCAPITAL AND AFGRI hereby certify that the views expressed in this report were obtained from sources which GROCAPITAL AND AFGRI consider to be reliable.GROCAPITAL AND AFGRI do not make any representations or give any guarantees or warranties, expressed or implied, as to the correctness, accuracy or completeness of the report.Neither GROCAPITAL AND AFGRI, nor any affiliate, nor any of their respective officers, directors, partners or employees, sealing from errors or omissions in the opinions, forecasts or information, irrespective of whether there has been any negligence by GroCapital and AFGRI, their affiliate, or their respective officers, directors, partners or employees, regardless of whether such damages were foreseen or unforeseen. The information contained in this report is confidential and may be subject to legal privilege. This report is not intended to not should it be taken to create any legal relations or contractual relations.