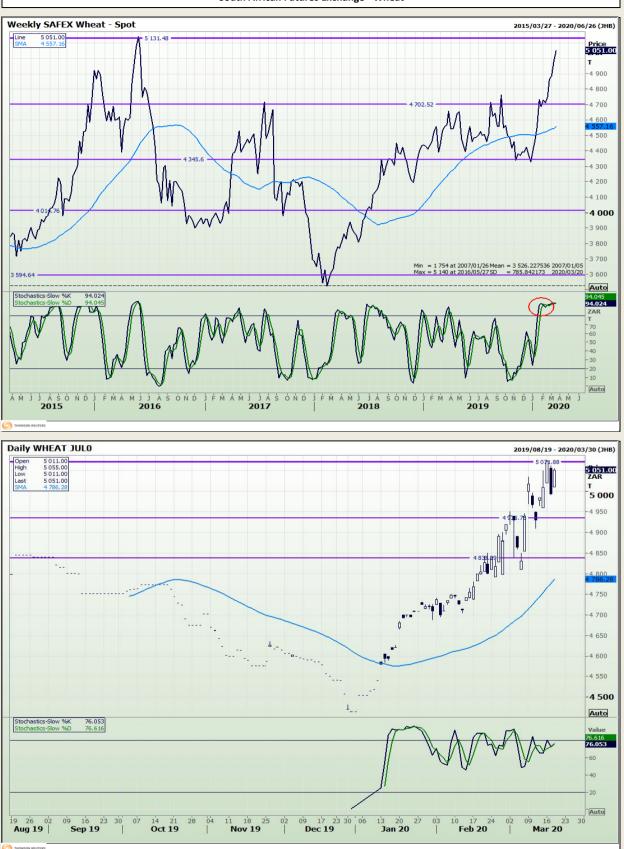

Market Report : 19 March 2020

# **Technical Analysis**

South African Futures Exchange - Wheat

C THOMSON REUTE

DISCLAIMER: This report has been prepared by GroCapital Financial Services Pty Ltd, a wholly owned subsidiary of AFGRI Operations Limitedis provided to you for information purposes only.GROCAPITAL AND AFGRI hereby certify that the views expressed in this report were obtained from sources which GROCAPITAL AND AFGRI consider to be reliable.GROCAPITAL AND AFGRI do not make any representations or give any guarantees or warranties, expressed or implied, as to the correctness, accuracy or completeness of the report.NetNether GROCAPITAL AND AFGRI, nor any affiliate, nor any of their respective officers, directors, partners or employees, shall assume any liability for any losses arising from errors or omissions in the opnions, forecasts or information, irrespective of whether there has been any negligence by GroCapital and AFGRI, their affiliate, or their respective officers, directors, partners or employees, regardless of whether such damages were foreseen or unforeseen. The information contained in this report is confidential and may be subject to legal privilege. This report is not intended to not should it be taken to create any legal relations or contractual relations.