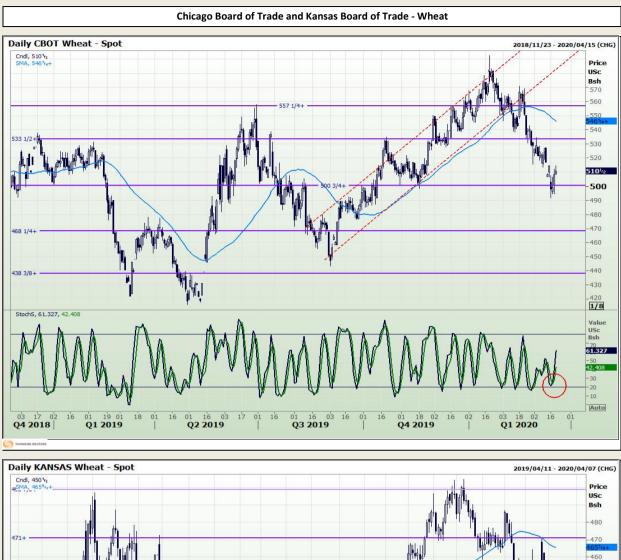

Market Report : 19 March 2020

Market Report : 19 March 2020

**Technical Analysis** 

DISCLAIMER: This report has been prepared by GroCapital Financial Services Pty Ltd , a wholly owned subsidiary of AFGRI Operations Limitedis provided to you for information purposes only.GROCAPITAL AND AFGRI hereby certify that the views expressed in this report were obtained from sources which GROCAPITAL AND AFGRI consider to be reliable.GROCAPITAL AND AFGRI do not make any representations or give any guarantees or warranties, expressed or implied, as to the correctness, accuracy or completeness of the report.Neither GROCAPITAL AND AFGRI, nor any affiliate, nor any of their respective officers, directors, partners or employees, sealing from errors or omissions in the opinions, forecasts or information, irrespective of whether there has been any negligence by GroCapital and AFGRI, their affiliate, or their respective officers, directors, partners or employees, regardless of whether such damages were foreseen or unforeseen. The information contained in this report is confidential and may be subject to legal privilege. This report is not intended to not should it be taken to create any legal relations or contractual relations.