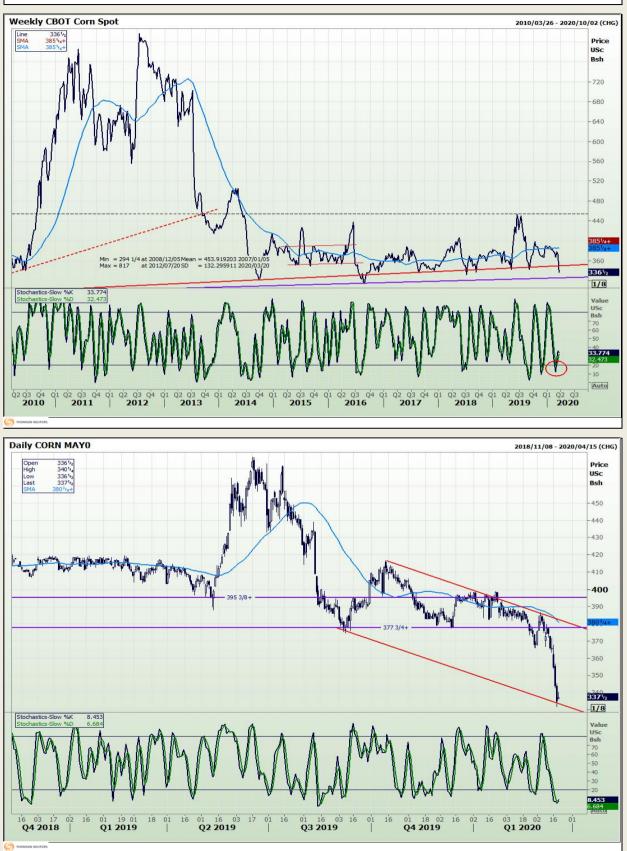

Market Report : 19 March 2020

**Technical Analysis** 

Chicago Board of Trade - Corn

DISCLAIMER: This report has been prepared by GroCapital Financial Services Pty Ltd, a wholly owned subsidiary of AFGRI Operations Limitedis provided to you for information purposes only.GROCAPITAL AND AFGRI hereby certify that the views expressed in this report were obtained from sources which GROCAPITAL AND AFGRI consider to be reliable.GROCAPITAL AND AFGRI do not make any representations or give any guarantees or warranties, expressed or implied, as to the correctness, accuracy or completeness of the report.Neither GROCAPITAL AND AFGRI, nor any affiliate, nor any of their respective officers, directors, partners or employees, as any lability for any losses arising from errors or omissions in the opinions, forecasts or information, irrespective of whether there has been any negligence by GroCapital and AFGRI, their affiliate, or their respective officers, directors, partners or employees, regardless of whether such damages were foreseen or unforeseen. The information contained in this report is confidential and may be subject to legal privilege. This report is not intended to not should it be taken to create any legal relations or contractual relations.

Market Report : 19 March 2020

**Technical Analysis** 

01 18 01 18 01 16 02 16 03 18 01 16 01 16 02 16 01 16 02 16 01 16 01 18 02 17 02 16 03 17 02 16 01 | Feb 19 | Mar 19 | Apr 19 | May 19 | Jun 19 | Jul 19 | Aug 19 | Sep 19 | Oct 19 | Nov 19 | Dec 19 | Jan 20 | Feb 20 | Mar 20 |