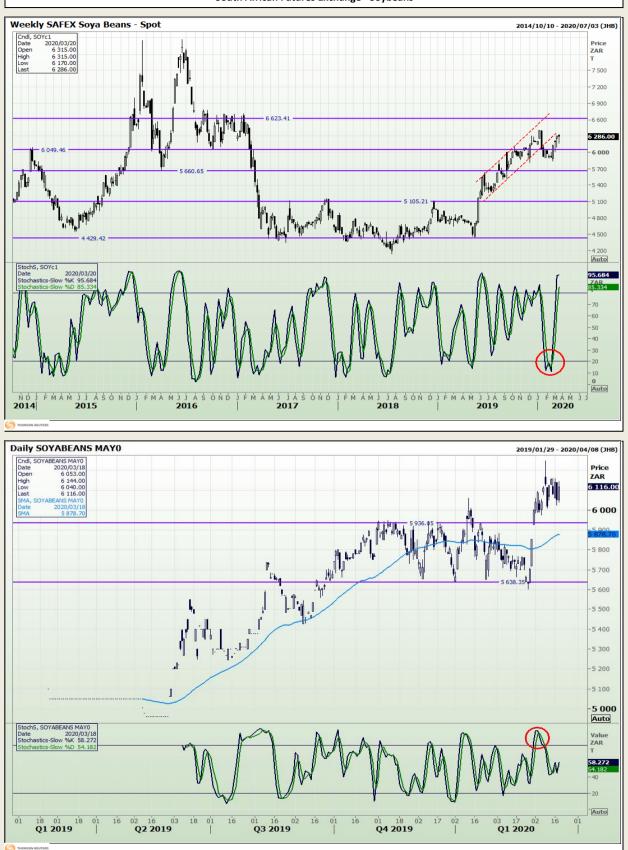

# **Technical Analysis**

South African Futures Exchange - Soybeans

DISCLAIMER: This report has been prepared by GroCapital Financial Services Pty Ltd, a wholly owned subsidiary of AFGRI Operations Limitedis provided to you for information purposes only.GROCAPITAL AND AFGRI hereby certify that the views expressed in this report were obtained from sources which GROCAPITAL AND AFGRI consider to be reliable.GROCAPITAL AND AFGRI do not make any representations or give any guarantees or warranties, expressed or implied, as to the correctness, accuracy or completeness of the report. Neither GROCAPITAL AND AFGRI, nor any affiliate, nor any of their respective officers, directors, partners or employees shall assume any liability for any losses arising from errors or omissions in the opinions, forecasts or information, irrespective of whether there has been any negligence by GroCapital and AFGRI, their affiliate, or their espective officers, directors, partners or employees, regardless of whether such damages were foreseen or unforeseen. The information contained in this report is confidential and may be subject to legal privilege. This report is not intended to not should it be taken to create any legal relations or contractual relatio