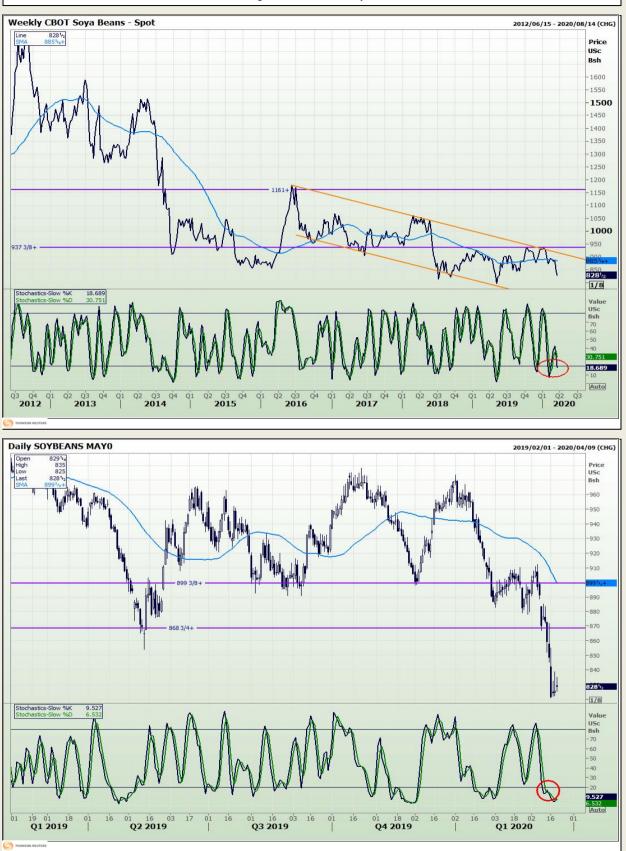

# **Technical Analysis**

Chicago Board of Trade - Soybeans

DISCLAIMER: This report has been prepared by GroCapital Financial Services Pty Ltd, a wholly owned subsidiary of AFGRI Operations Limitedis provided to you for information purposes only.GROCAPITAL AND AFGRI hereby certify that the views expressed in this report were obtained from sources which GROCAPITAL AND AFGRI consider to be reliable.GROCAPITAL AND AFGRI do not make any representations or give any guarantees or warranties, expressed or implied, as to the correctness, accuracy or completeness of the report.Neither GROCAPITAL AND AFGRI, nor any affiliate, nor any of their respective officers, directors, partners or employees, respirations in the opinions, forecasts or information, irrespective of whether there has been any negligence by GroCapital and AFGRI, their affiliate, or their respective officers, directors, partners or employees, regardless of whether such damages were foreseen or unforeseen. The information contained in this report is confidential and may be subject to legal privilege. This report is not intended to not should it be taken to create any legal relations or contractual relations.