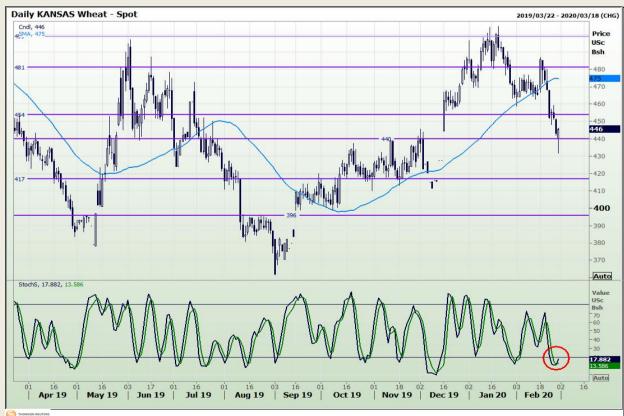

#### **Technical Analysis**

Chicago Board of Trade and Kansas Board of Trade - Wheat

Market Report : 02 March 2020

3rd Floor, AFGRI Building 12 Byls Bridge Boulevard Highveld Extension 73

# **Technical Analysis**

Chicago Board of Trade and Kansas Board of Trade - Wheat

Market Report : 02 March 2020

3rd Floor, AFGRI Building 12 Byls Bridge Boulevard Highveld Extension 73