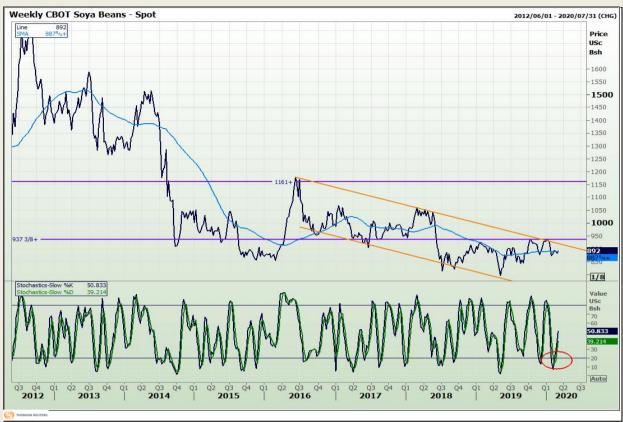

# **Technical Analysis**

Chicago Board of Trade - Soybeans

Market Report : 02 March 2020

3rd Floor, AFGRI Building 12 Byls Bridge Boulevard Highveld Extension 73