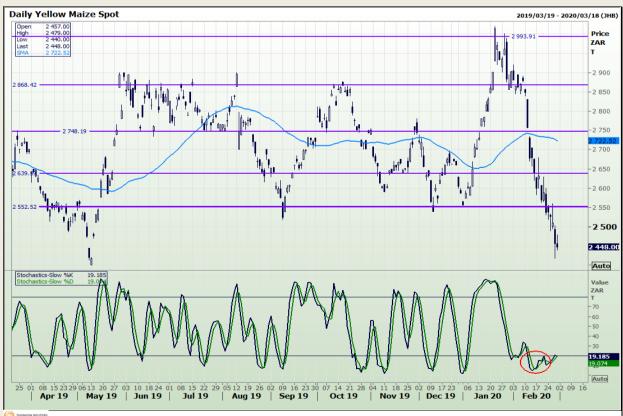

## **Technical Analysis**

South African Futures Exchange - Maize

Market Report : 02 March 2020

3rd Floor, AFGRI Building 12 Byls Bridge Boulevard Highveld Extension 73