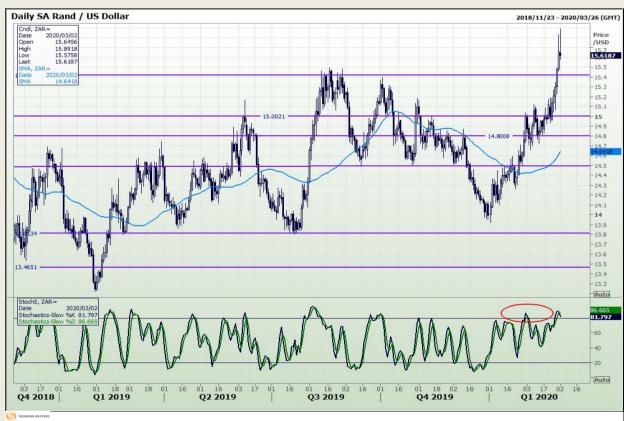

# **Technical Analysis**

Rand / US Dollar

Market Report : 02 March 2020

3rd Floor, AFGRI Building 12 Byls Bridge Boulevard Highveld Extension 73