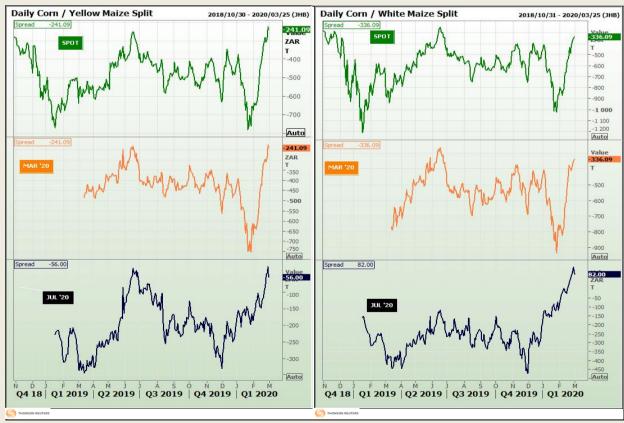

# **Technical Analysis**

**CBOT / SAFEX Spreads** 

Market Report : 02 March 2020

3rd Floor, AFGRI Building 12 Byls Bridge Boulevard Highveld Extension 73