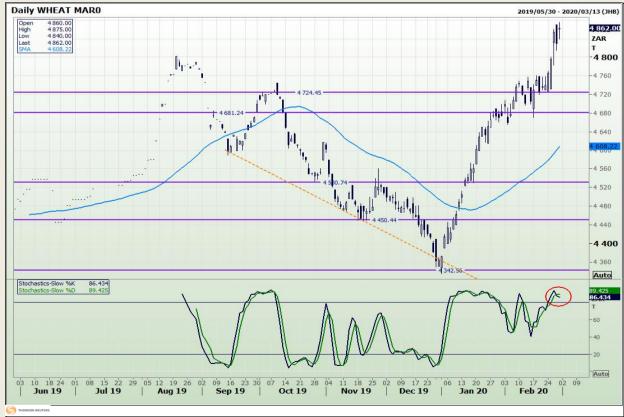

# **Technical Analysis**

South African Futures Exchange - Wheat

Market Report : 02 March 2020

3rd Floor, AFGRI Building 12 Byls Bridge Boulevard Highveld Extension 73