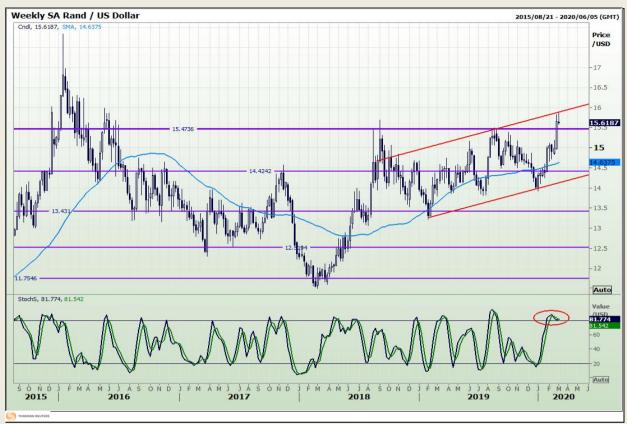

# **Technical Analysis**

Rand / US Dollar

Market Report : 02 March 2020

3rd Floor, AFGRI Building 12 Byls Bridge Boulevard Highveld Extension 73