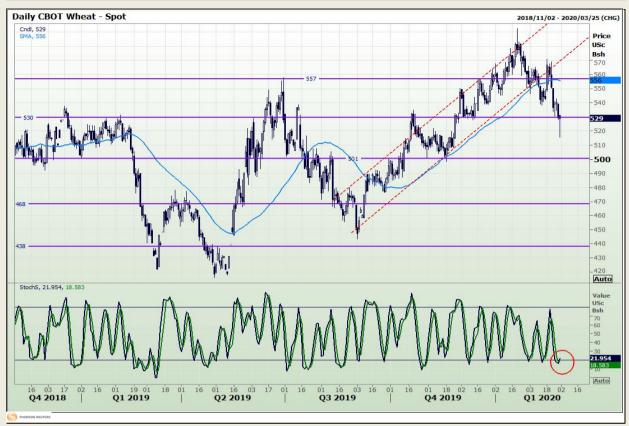

#### **Technical Analysis**

Chicago Board of Trade and Kansas Board of Trade - Wheat

Market Report : 02 March 2020

3rd Floor, AFGRI Building 12 Byls Bridge Boulevard Highveld Extension 73

# **Technical Analysis**

Chicago Board of Trade and Kansas Board of Trade - Wheat

Market Report : 02 March 2020

3rd Floor, AFGRI Building 12 Byls Bridge Boulevard Highveld Extension 73