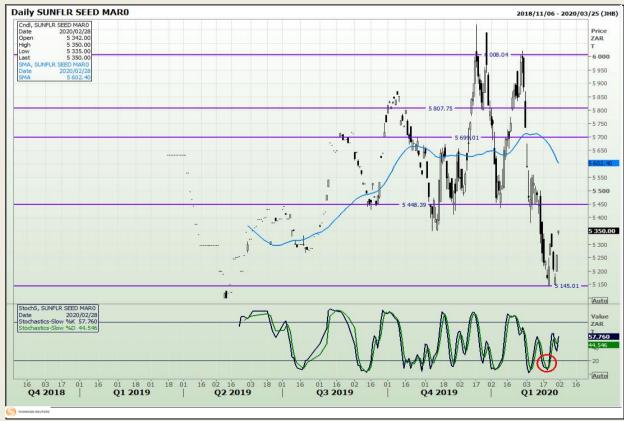

**Technical Analysis**

South African Futures Exchange - Wheat







Market Report : 02 March 2020

3rd Floor, AFGRI Building 12 Byls Bridge Boulevard Highveld Extension 73

# **Technical Analysis**

Chicago Board of Trade and Kansas Board of Trade - Wheat







Market Report : 02 March 2020

3rd Floor, AFGRI Building 12 Byls Bridge Boulevard Highveld Extension 73

# **Technical Analysis**

Chicago Board of Trade - Soybeans







Market Report : 02 March 2020

3rd Floor, AFGRI Building 12 Byls Bridge Boulevard Highveld Extension 73

# **Technical Analysis**

**South African Futures Exchange - Soybeans** 







Market Report : 02 March 2020

3rd Floor, AFGRI Building 12 Byls Bridge Boulevard Highveld Extension 73

## **Technical Analysis**

South African Futures Exchange - Sunflower