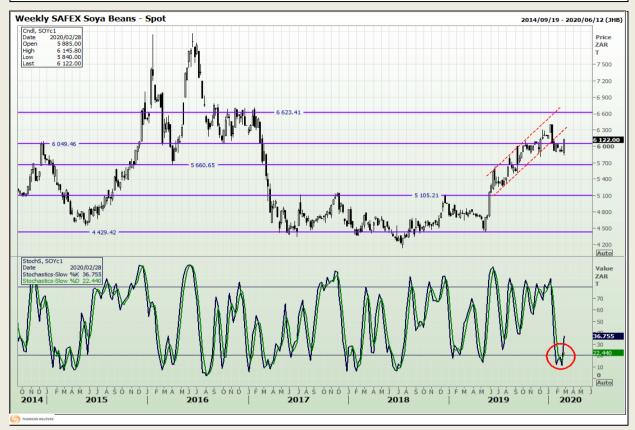

# **Technical Analysis**

**South African Futures Exchange - Soybeans** 

Market Report : 02 March 2020

3rd Floor, AFGRI Building 12 Byls Bridge Boulevard Highveld Extension 73