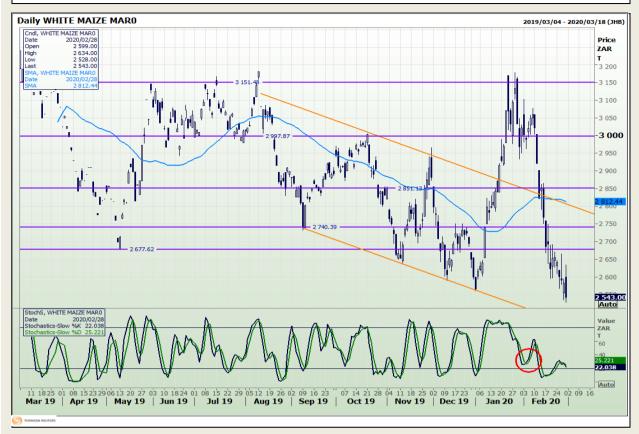

# **Technical Analysis**

South African Futures Exchange - Maize

Market Report : 02 March 2020

3rd Floor, AFGRI Building 12 Byls Bridge Boulevard Highveld Extension 73