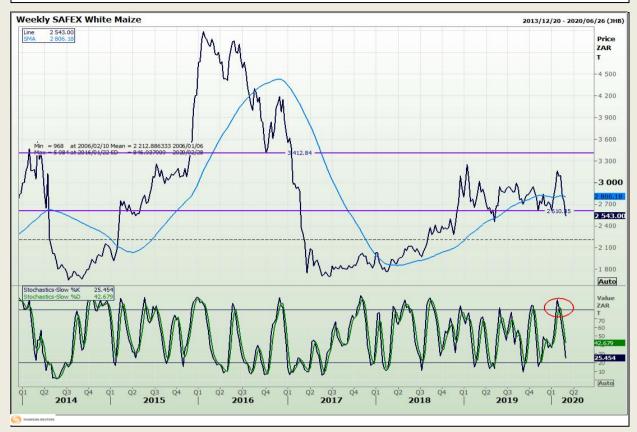

# **Technical Analysis**

South African Futures Exchange - Maize

Market Report : 02 March 2020

3rd Floor, AFGRI Building 12 Byls Bridge Boulevard Highveld Extension 73

## **Technical Analysis**

South African Futures Exchange - Maize

Market Report : 02 March 2020

3rd Floor, AFGRI Building 12 Byls Bridge Boulevard Highveld Extension 73