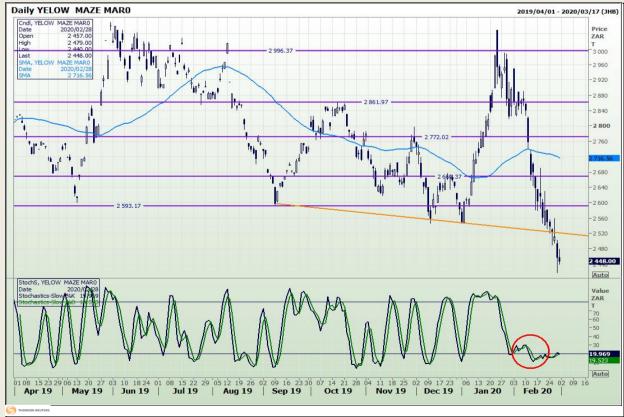

# **Technical Analysis**

South African Futures Exchange - Maize

Market Report : 02 March 2020

3rd Floor, AFGRI Building 12 Byls Bridge Boulevard Highveld Extension 73