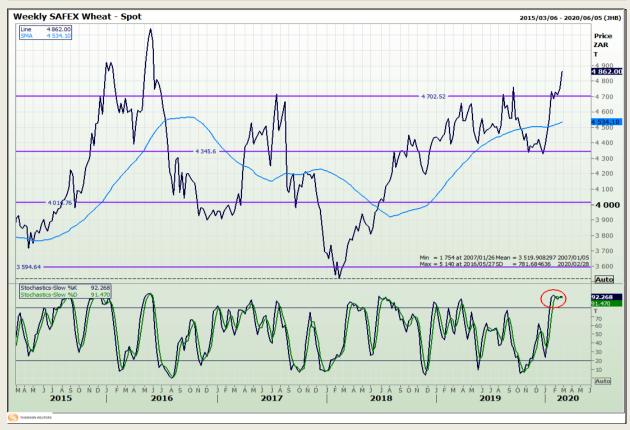

# **Technical Analysis**

South African Futures Exchange - Wheat

Market Report : 02 March 2020

3rd Floor, AFGRI Building 12 Byls Bridge Boulevard Highveld Extension 73