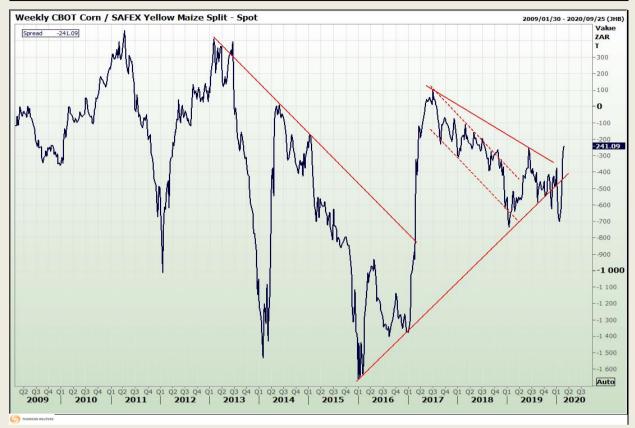

# **Technical Analysis**

**CBOT / SAFEX Spreads** 

Market Report : 02 March 2020

3rd Floor, AFGRI Building 12 Byls Bridge Boulevard Highveld Extension 73