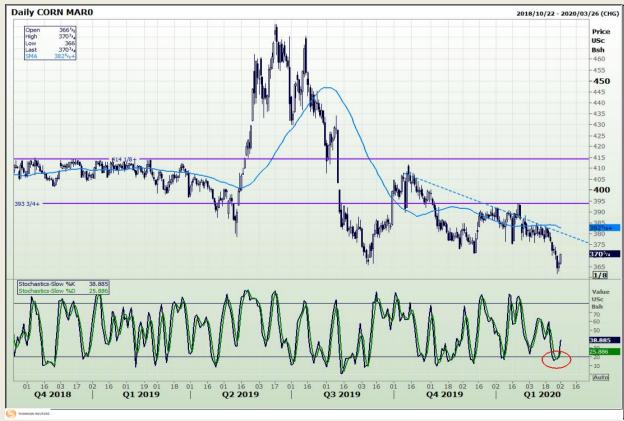

## **Technical Analysis**

Chicago Board of Trade - Corn

Market Report : 02 March 2020

3rd Floor, AFGRI Building 12 Byls Bridge Boulevard Highveld Extension 73