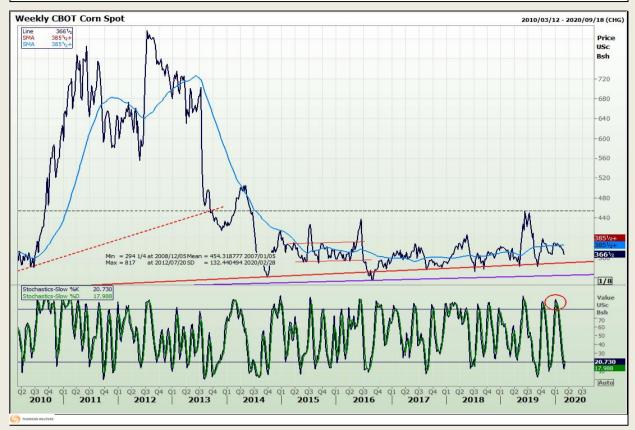

## **Technical Analysis**

Chicago Board of Trade - Corn

Market Report : 02 March 2020

3rd Floor, AFGRI Building 12 Byls Bridge Boulevard Highveld Extension 73