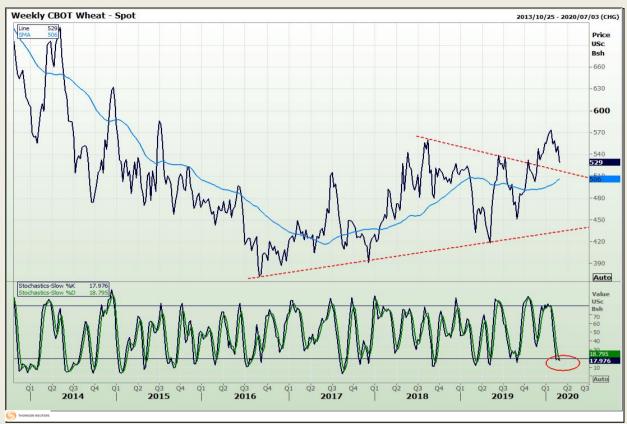

#### **Technical Analysis**

Chicago Board of Trade and Kansas Board of Trade - Wheat

Market Report : 02 March 2020

3rd Floor, AFGRI Building 12 Byls Bridge Boulevard Highveld Extension 73

# **Technical Analysis**

Chicago Board of Trade and Kansas Board of Trade - Wheat

Market Report : 02 March 2020

3rd Floor, AFGRI Building 12 Byls Bridge Boulevard Highveld Extension 73