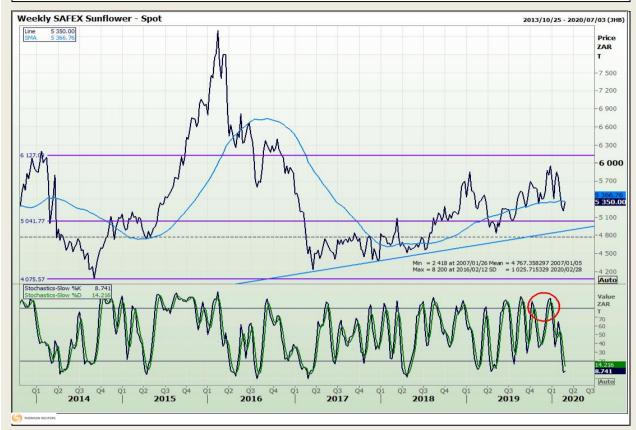

# **Technical Analysis**

South African Futures Exchange - Wheat







Market Report : 02 March 2020

3rd Floor, AFGRI Building 12 Byls Bridge Boulevard Highveld Extension 73

# **Technical Analysis**

Chicago Board of Trade and Kansas Board of Trade - Wheat







Market Report : 02 March 2020

3rd Floor, AFGRI Building 12 Byls Bridge Boulevard Highveld Extension 73

# **Technical Analysis**

Chicago Board of Trade - Soybeans







Market Report : 02 March 2020

3rd Floor, AFGRI Building 12 Byls Bridge Boulevard Highveld Extension 73

# **Technical Analysis**

**South African Futures Exchange - Soybeans** 







Market Report : 02 March 2020

3rd Floor, AFGRI Building 12 Byls Bridge Boulevard Highveld Extension 73

## **Technical Analysis**

South African Futures Exchange - Sunflower