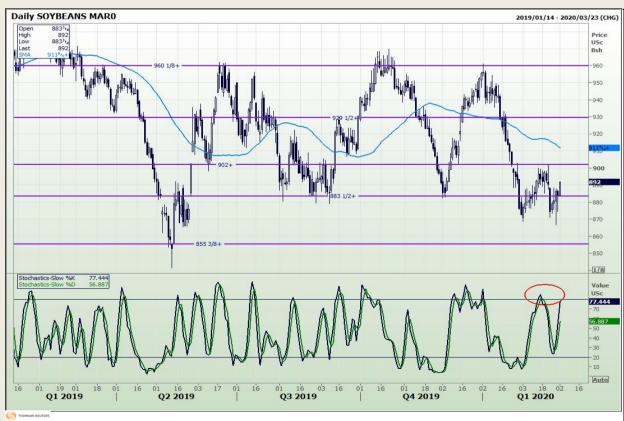

# **Technical Analysis**

Chicago Board of Trade - Soybeans

Market Report : 02 March 2020

3rd Floor, AFGRI Building 12 Byls Bridge Boulevard Highveld Extension 73