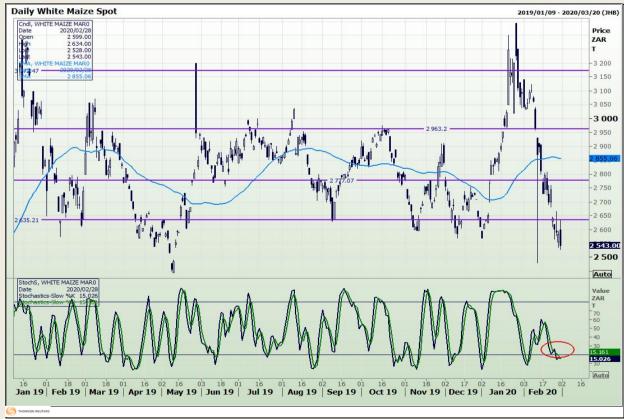

# **Technical Analysis**

South African Futures Exchange - Maize

Market Report : 02 March 2020

3rd Floor, AFGRI Building 12 Byls Bridge Boulevard Highveld Extension 73

## **Technical Analysis**

South African Futures Exchange - Maize

Market Report : 02 March 2020

3rd Floor, AFGRI Building 12 Byls Bridge Boulevard Highveld Extension 73