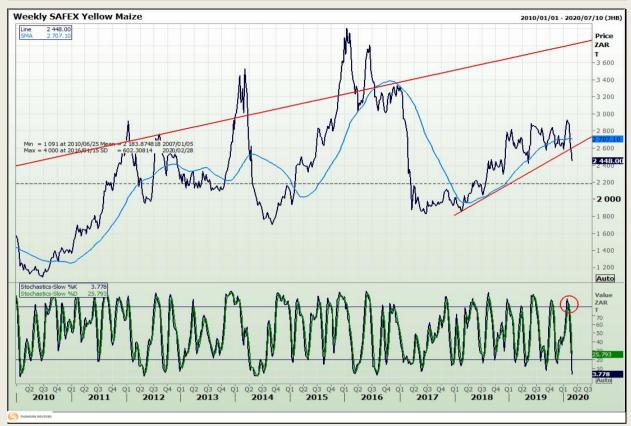

# **Technical Analysis**

South African Futures Exchange - Maize

Market Report : 02 March 2020

3rd Floor, AFGRI Building 12 Byls Bridge Boulevard Highveld Extension 73