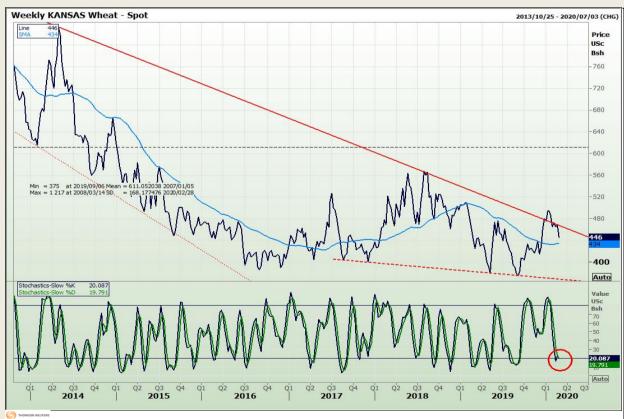

#### **Technical Analysis**

Chicago Board of Trade and Kansas Board of Trade - Wheat

Market Report : 02 March 2020

3rd Floor, AFGRI Building 12 Byls Bridge Boulevard Highveld Extension 73

# **Technical Analysis**

Chicago Board of Trade and Kansas Board of Trade - Wheat

Market Report : 02 March 2020

3rd Floor, AFGRI Building 12 Byls Bridge Boulevard Highveld Extension 73