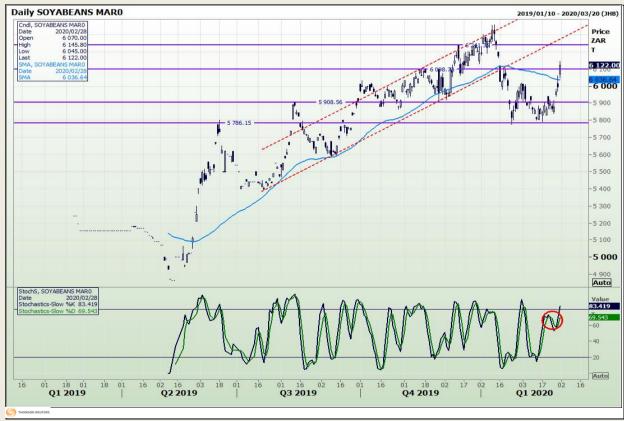

# **Technical Analysis**

Chicago Board of Trade - Soybeans

Market Report : 02 March 2020

3rd Floor, AFGRI Building 12 Byls Bridge Boulevard Highveld Extension 73