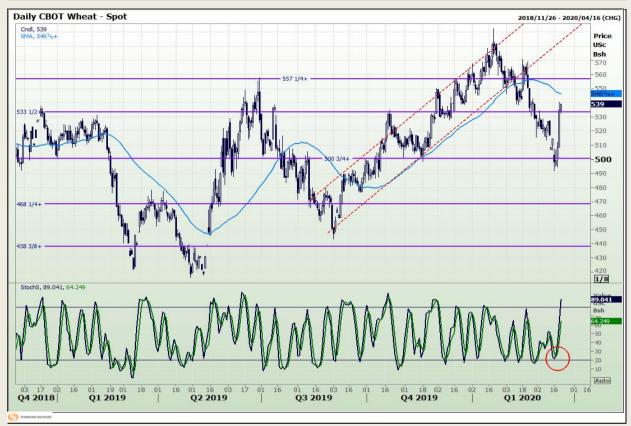

# **Technical Analysis**

Chicago Board of Trade and Kansas Board of Trade - Wheat

Market Report : 20 March 2020

3rd Floor, AFGRI Building 12 Byls Bridge Boulevard Highveld Extension 73

## **Technical Analysis**

Chicago Board of Trade and Kansas Board of Trade - Wheat

Market Report : 20 March 2020

3rd Floor, AFGRI Building 12 Byls Bridge Boulevard Highveld Extension 73