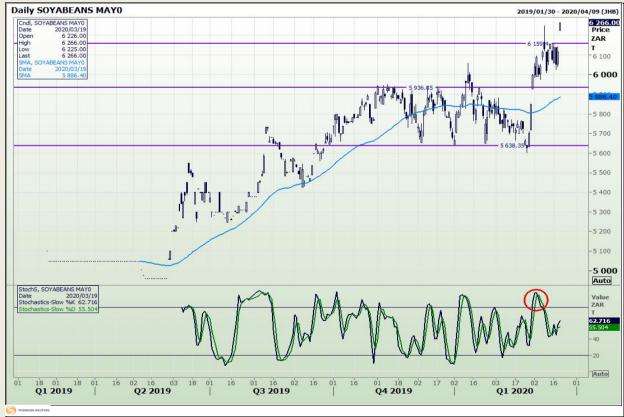

# **Technical Analysis**

**South African Futures Exchange - Soybeans** 

Market Report : 20 March 2020

3rd Floor, AFGRI Building 12 Byls Bridge Boulevard Highveld Extension 73