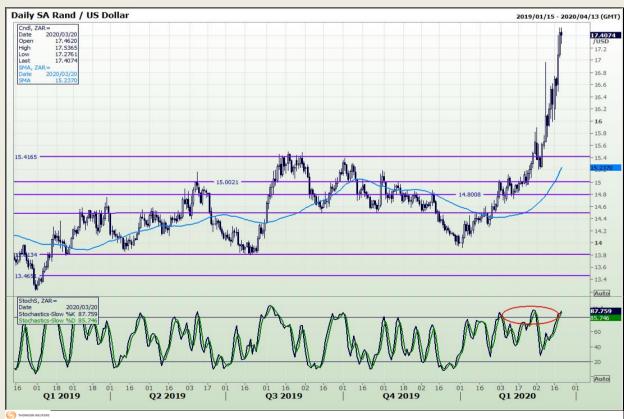

# **Technical Analysis**

Rand / US Dollar

Market Report : 20 March 2020

3rd Floor, AFGRI Building 12 Byls Bridge Boulevard Highveld Extension 73