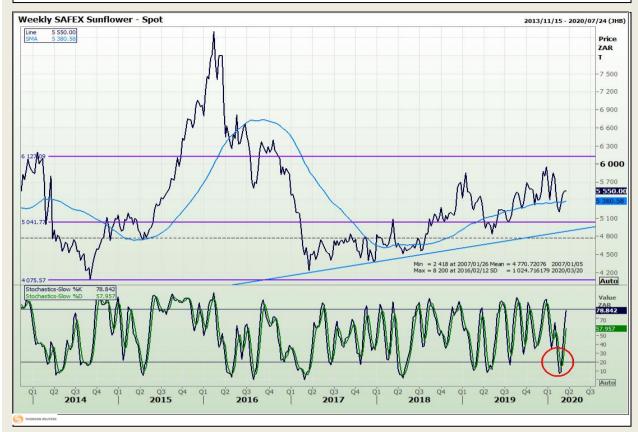

**Technical Analysis**

South African Futures Exchange - Wheat







Market Report : 20 March 2020

3rd Floor, AFGRI Building 12 Byls Bridge Boulevard Highveld Extension 73

## **Technical Analysis**

Chicago Board of Trade and Kansas Board of Trade - Wheat







Market Report : 20 March 2020

3rd Floor, AFGRI Building 12 Byls Bridge Boulevard Highveld Extension 73

## **Technical Analysis**

Chicago Board of Trade - Soybeans







Market Report : 20 March 2020

3rd Floor, AFGRI Building 12 Byls Bridge Boulevard Highveld Extension 73

# **Technical Analysis**

**South African Futures Exchange - Soybeans** 







Market Report : 20 March 2020

3rd Floor, AFGRI Building 12 Byls Bridge Boulevard Highveld Extension 73

# **Technical Analysis**

South African Futures Exchange - Sunflower