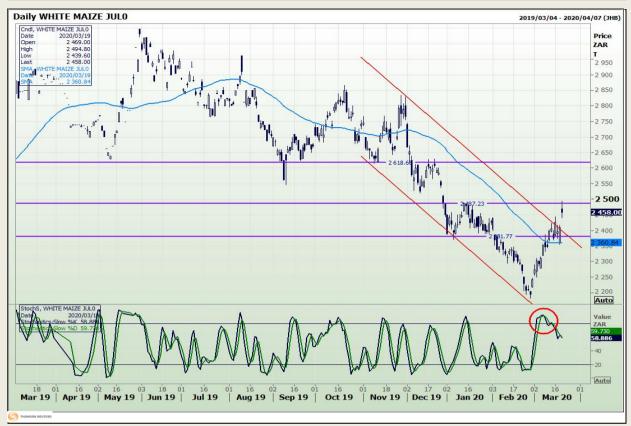

# **Technical Analysis**

South African Futures Exchange - Maize

Market Report : 20 March 2020

3rd Floor, AFGRI Building 12 Byls Bridge Boulevard Highveld Extension 73