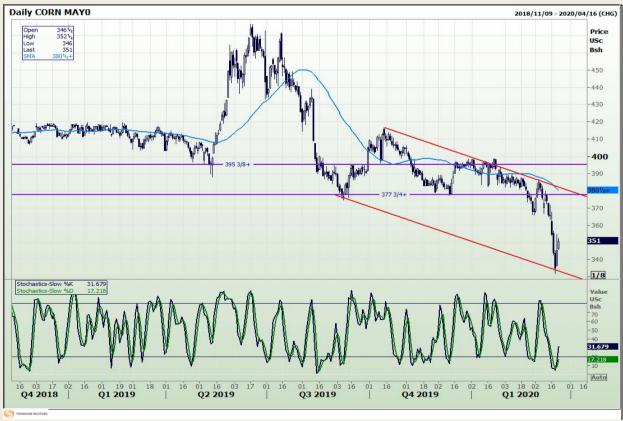

## **Technical Analysis**

Chicago Board of Trade - Corn

Market Report : 20 March 2020

3rd Floor, AFGRI Building 12 Byls Bridge Boulevard Highveld Extension 73