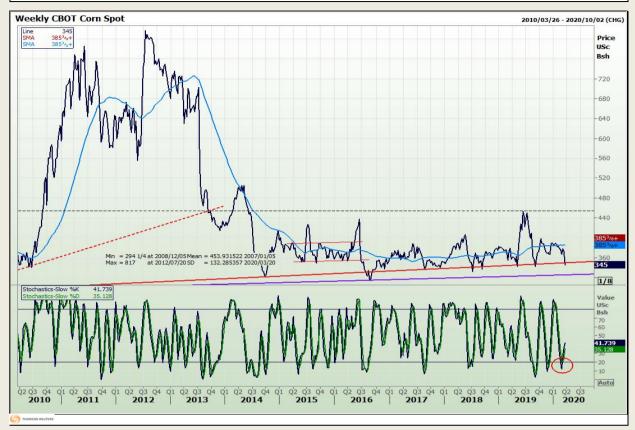

## **Technical Analysis**

Chicago Board of Trade - Corn

Market Report : 20 March 2020

3rd Floor, AFGRI Building 12 Byls Bridge Boulevard Highveld Extension 73