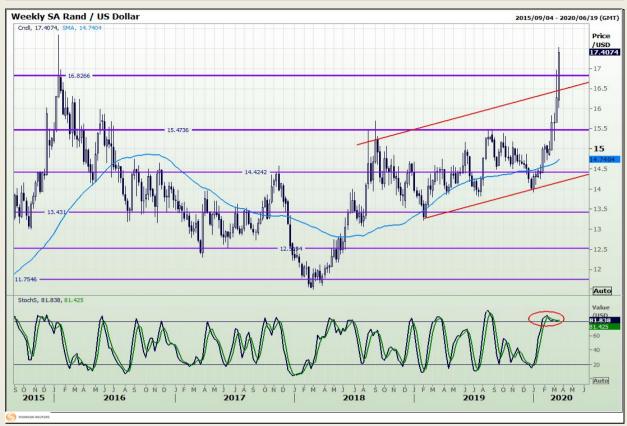

# **Technical Analysis**

Rand / US Dollar

Market Report : 20 March 2020

3rd Floor, AFGRI Building 12 Byls Bridge Boulevard Highveld Extension 73