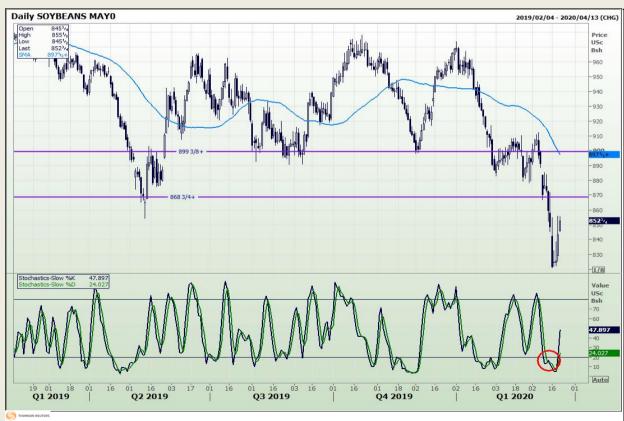

## **Technical Analysis**

Chicago Board of Trade - Soybeans

Market Report : 20 March 2020

3rd Floor, AFGRI Building 12 Byls Bridge Boulevard Highveld Extension 73