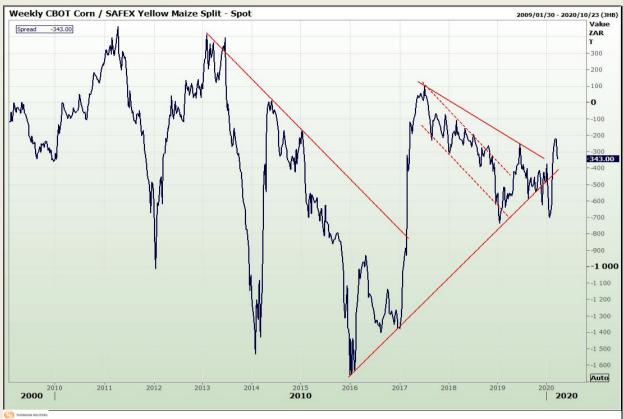

# **Technical Analysis**

**CBOT / SAFEX Spreads** 

Market Report : 20 March 2020

3rd Floor, AFGRI Building 12 Byls Bridge Boulevard Highveld Extension 73