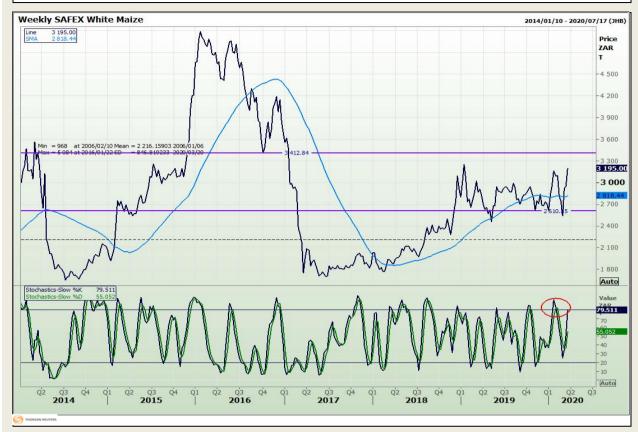

## **Technical Analysis**

South African Futures Exchange - Maize

Market Report : 20 March 2020

3rd Floor, AFGRI Building 12 Byls Bridge Boulevard Highveld Extension 73

# **Technical Analysis**

South African Futures Exchange - Maize

Market Report : 20 March 2020

3rd Floor, AFGRI Building 12 Byls Bridge Boulevard Highveld Extension 73