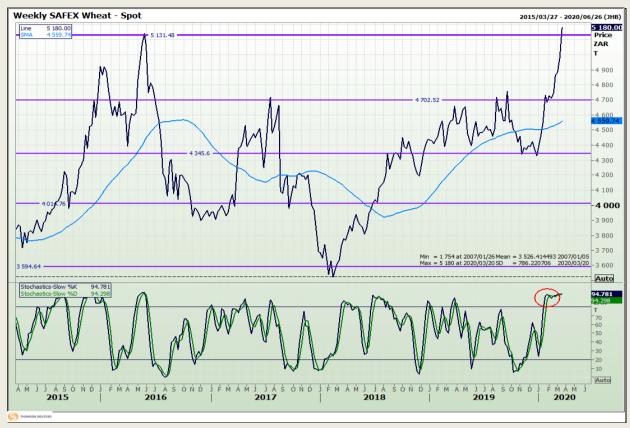

# **Technical Analysis**

South African Futures Exchange - Wheat

Market Report : 20 March 2020

3rd Floor, AFGRI Building 12 Byls Bridge Boulevard Highveld Extension 73