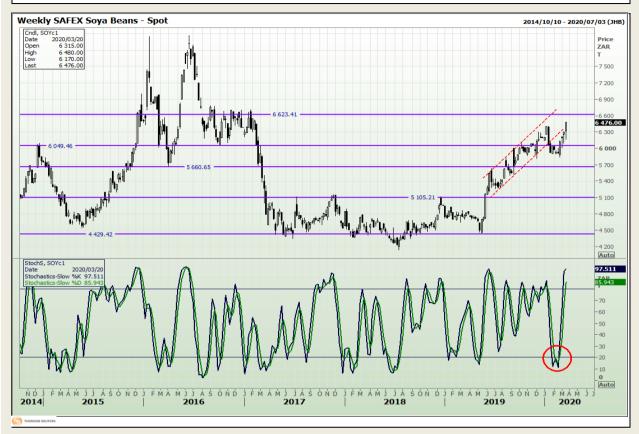

# **Technical Analysis**

**South African Futures Exchange - Soybeans** 

Market Report : 20 March 2020

3rd Floor, AFGRI Building 12 Byls Bridge Boulevard Highveld Extension 73