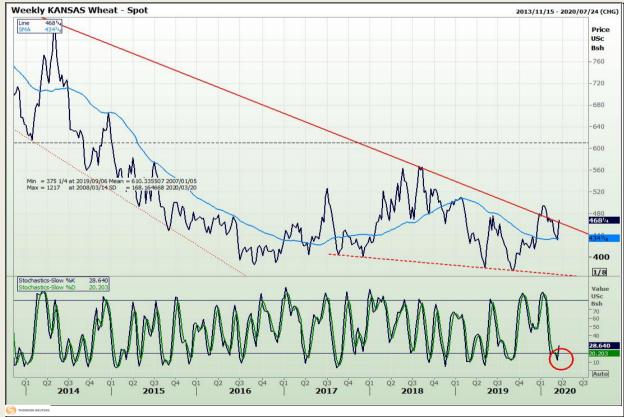

# **Technical Analysis**

Chicago Board of Trade and Kansas Board of Trade - Wheat

Market Report : 20 March 2020

3rd Floor, AFGRI Building 12 Byls Bridge Boulevard Highveld Extension 73

## **Technical Analysis**

Chicago Board of Trade and Kansas Board of Trade - Wheat

Market Report : 20 March 2020

3rd Floor, AFGRI Building 12 Byls Bridge Boulevard Highveld Extension 73