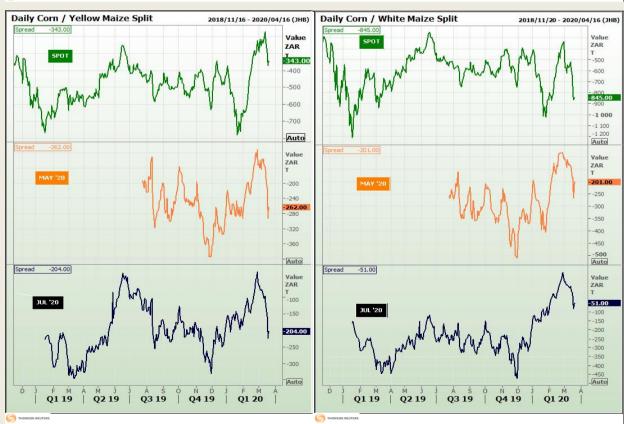

# **Technical Analysis**

**CBOT / SAFEX Spreads** 

Market Report : 20 March 2020

3rd Floor, AFGRI Building 12 Byls Bridge Boulevard Highveld Extension 73