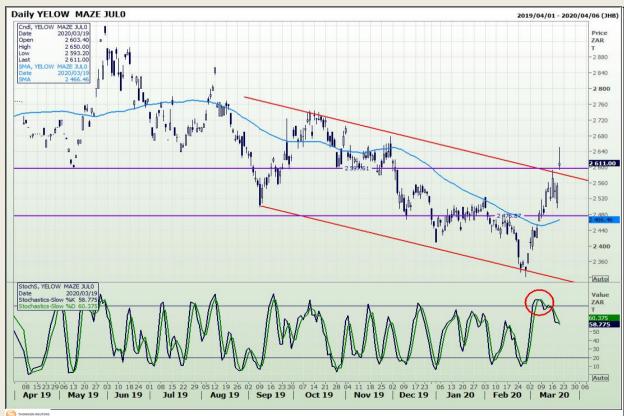

# **Technical Analysis**

South African Futures Exchange - Maize

Market Report : 20 March 2020

3rd Floor, AFGRI Building 12 Byls Bridge Boulevard Highveld Extension 73