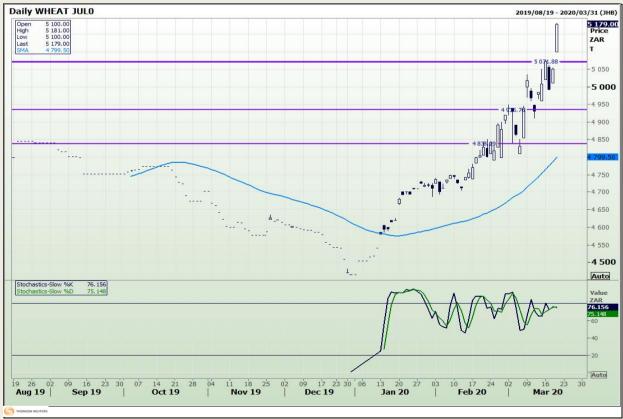

# **Technical Analysis**

South African Futures Exchange - Wheat

Market Report : 20 March 2020

3rd Floor, AFGRI Building 12 Byls Bridge Boulevard Highveld Extension 73