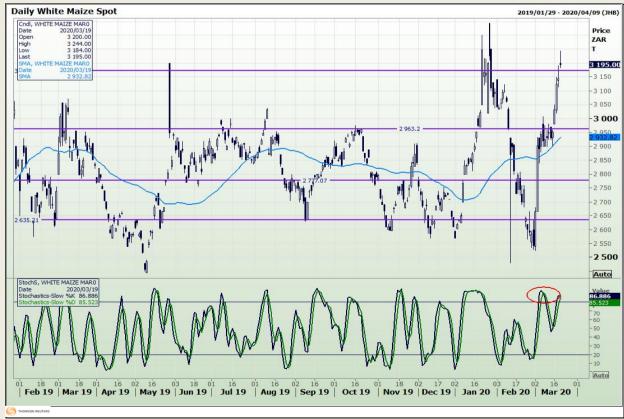

## **Technical Analysis**

South African Futures Exchange - Maize

Market Report : 20 March 2020

3rd Floor, AFGRI Building 12 Byls Bridge Boulevard Highveld Extension 73

# **Technical Analysis**

South African Futures Exchange - Maize

Market Report : 20 March 2020

3rd Floor, AFGRI Building 12 Byls Bridge Boulevard Highveld Extension 73