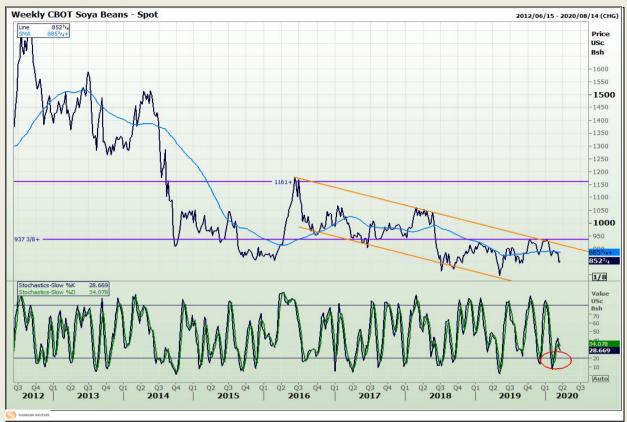

## **Technical Analysis**

Chicago Board of Trade - Soybeans

Market Report : 20 March 2020

3rd Floor, AFGRI Building 12 Byls Bridge Boulevard Highveld Extension 73