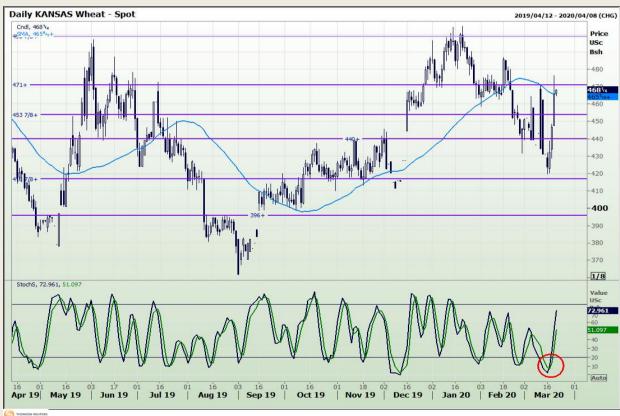

# **Technical Analysis**

Chicago Board of Trade and Kansas Board of Trade - Wheat

Market Report : 20 March 2020

3rd Floor, AFGRI Building 12 Byls Bridge Boulevard Highveld Extension 73

## **Technical Analysis**

Chicago Board of Trade and Kansas Board of Trade - Wheat

Market Report : 20 March 2020

3rd Floor, AFGRI Building 12 Byls Bridge Boulevard Highveld Extension 73