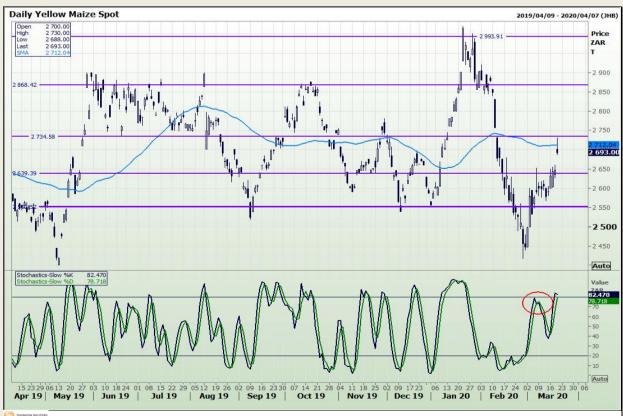

# **Technical Analysis**

South African Futures Exchange - Maize

Market Report : 20 March 2020

3rd Floor, AFGRI Building 12 Byls Bridge Boulevard Highveld Extension 73