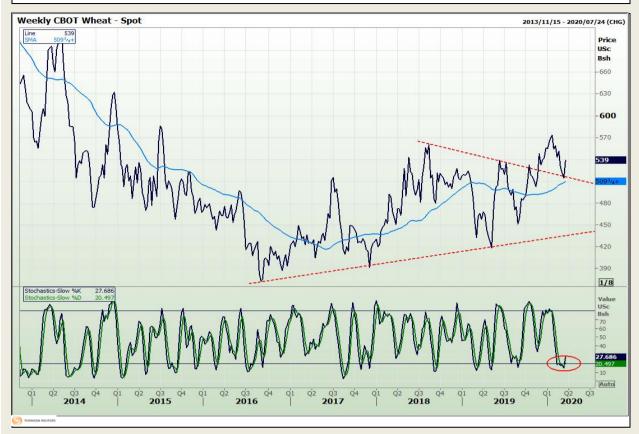

# **Technical Analysis**

Chicago Board of Trade and Kansas Board of Trade - Wheat

Market Report : 20 March 2020

3rd Floor, AFGRI Building 12 Byls Bridge Boulevard Highveld Extension 73

## **Technical Analysis**

Chicago Board of Trade and Kansas Board of Trade - Wheat

Market Report : 20 March 2020

3rd Floor, AFGRI Building 12 Byls Bridge Boulevard Highveld Extension 73