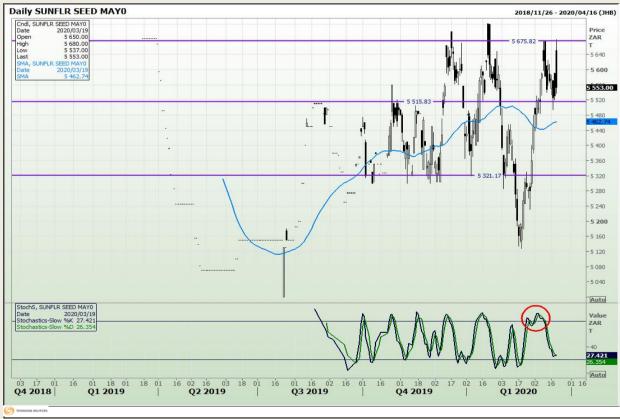

*Technical Analysis**

South African Futures Exchange - Wheat







Market Report : 20 March 2020

3rd Floor, AFGRI Building 12 Byls Bridge Boulevard Highveld Extension 73

## **Technical Analysis**

Chicago Board of Trade and Kansas Board of Trade - Wheat







Market Report : 20 March 2020

3rd Floor, AFGRI Building 12 Byls Bridge Boulevard Highveld Extension 73

## **Technical Analysis**

Chicago Board of Trade - Soybeans







Market Report : 20 March 2020

3rd Floor, AFGRI Building 12 Byls Bridge Boulevard Highveld Extension 73

# **Technical Analysis**

**South African Futures Exchange - Soybeans** 







Market Report : 20 March 2020

3rd Floor, AFGRI Building 12 Byls Bridge Boulevard Highveld Extension 73

# **Technical Analysis**

South African Futures Exchange - Sunflower