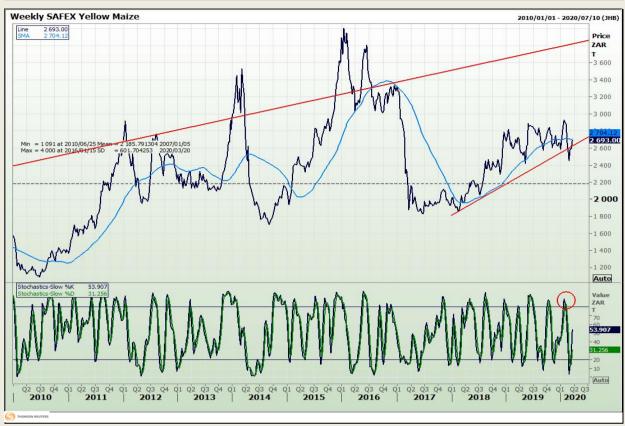

## **Technical Analysis**

South African Futures Exchange - Maize

Market Report : 20 March 2020

3rd Floor, AFGRI Building 12 Byls Bridge Boulevard Highveld Extension 73