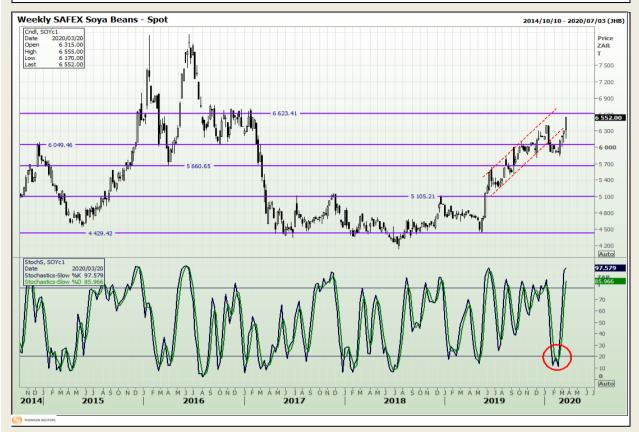

## **Technical Analysis**

**South African Futures Exchange - Soybeans** 

Market Report : 23 March 2020

3rd Floor, AFGRI Building 12 Byls Bridge Boulevard Highveld Extension 73