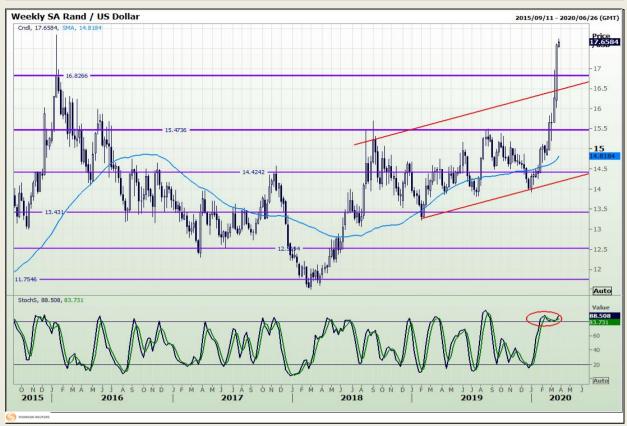

## **Technical Analysis**

Rand / US Dollar

Market Report : 23 March 2020

3rd Floor, AFGRI Building 12 Byls Bridge Boulevard Highveld Extension 73