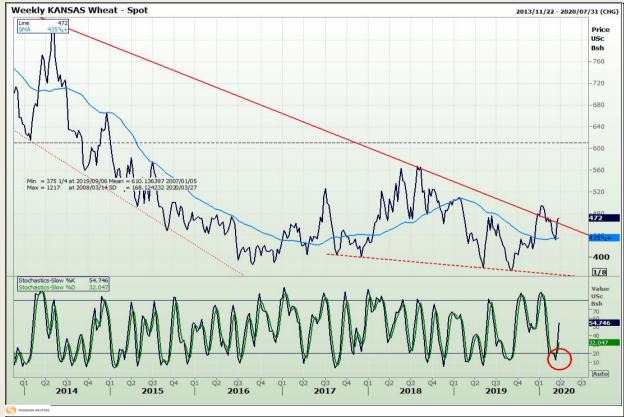

## **Technical Analysis**

Chicago Board of Trade and Kansas Board of Trade - Wheat

Market Report : 23 March 2020

3rd Floor, AFGRI Building 12 Byls Bridge Boulevard Highveld Extension 73