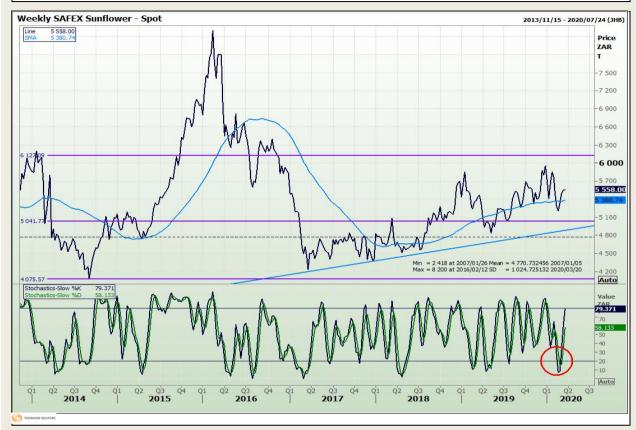

**Technical Analysis**

South African Futures Exchange - Wheat







Market Report : 23 March 2020

3rd Floor, AFGRI Building 12 Byls Bridge Boulevard Highveld Extension 73

## **Technical Analysis**

Chicago Board of Trade and Kansas Board of Trade - Wheat







Market Report : 23 March 2020

3rd Floor, AFGRI Building 12 Byls Bridge Boulevard Highveld Extension 73

# **Technical Analysis**

Chicago Board of Trade - Soybeans







Market Report : 23 March 2020

3rd Floor, AFGRI Building 12 Byls Bridge Boulevard Highveld Extension 73

## **Technical Analysis**

**South African Futures Exchange - Soybeans** 







Market Report : 23 March 2020

3rd Floor, AFGRI Building 12 Byls Bridge Boulevard Highveld Extension 73

# **Technical Analysis**

South African Futures Exchange - Sunflower