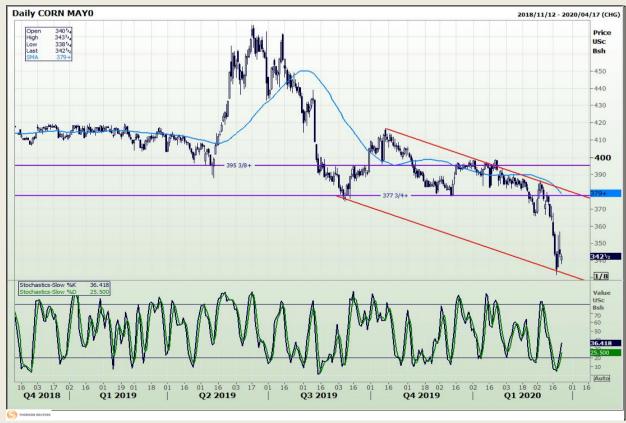

## **Technical Analysis**

Chicago Board of Trade - Corn

Market Report : 23 March 2020

3rd Floor, AFGRI Building 12 Byls Bridge Boulevard Highveld Extension 73