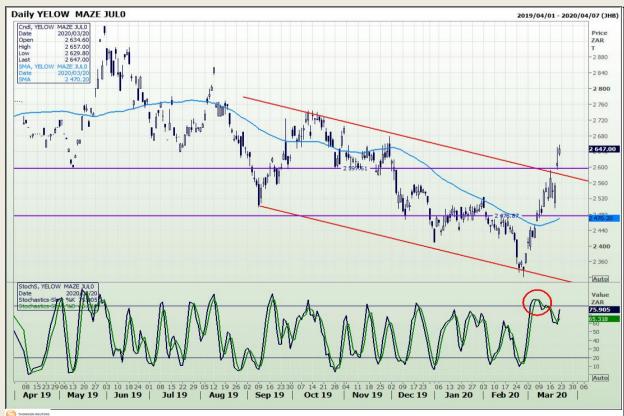

# **Technical Analysis**

South African Futures Exchange - Maize

Market Report : 23 March 2020

3rd Floor, AFGRI Building 12 Byls Bridge Boulevard Highveld Extension 73