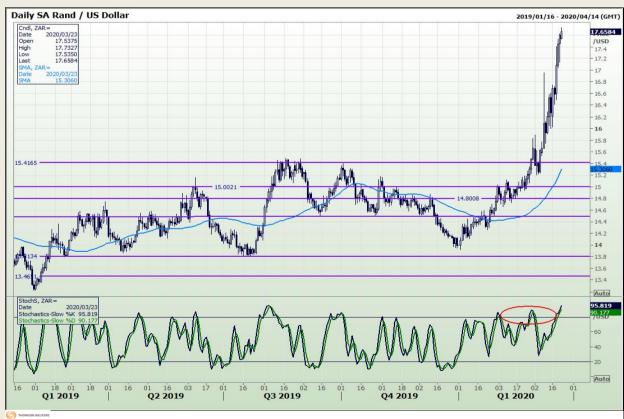

## **Technical Analysis**

Rand / US Dollar

Market Report : 23 March 2020

3rd Floor, AFGRI Building 12 Byls Bridge Boulevard Highveld Extension 73