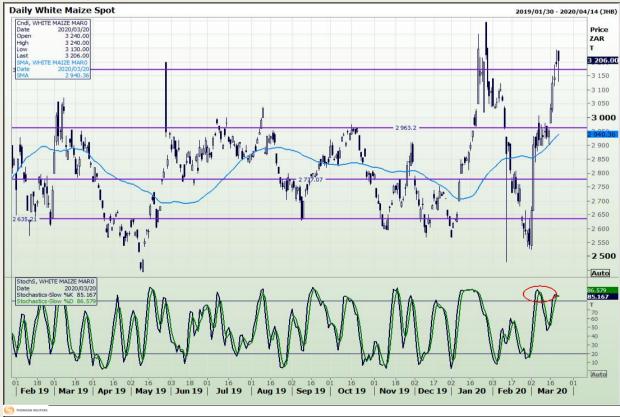

# **Technical Analysis**

South African Futures Exchange - Maize

Market Report : 23 March 2020

3rd Floor, AFGRI Building 12 Byls Bridge Boulevard Highveld Extension 73