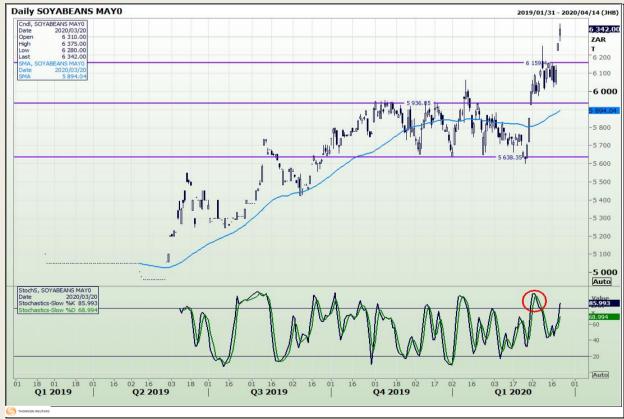

# **Technical Analysis**

Chicago Board of Trade - Soybeans

Market Report : 23 March 2020

3rd Floor, AFGRI Building 12 Byls Bridge Boulevard Highveld Extension 73