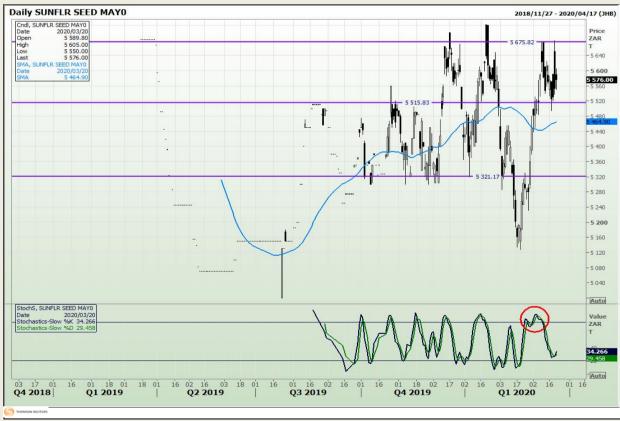

*Technical Analysis**

South African Futures Exchange - Wheat







Market Report : 23 March 2020

3rd Floor, AFGRI Building 12 Byls Bridge Boulevard Highveld Extension 73

## **Technical Analysis**

Chicago Board of Trade and Kansas Board of Trade - Wheat







Market Report : 23 March 2020

3rd Floor, AFGRI Building 12 Byls Bridge Boulevard Highveld Extension 73

# **Technical Analysis**

Chicago Board of Trade - Soybeans







Market Report : 23 March 2020

3rd Floor, AFGRI Building 12 Byls Bridge Boulevard Highveld Extension 73

## **Technical Analysis**

**South African Futures Exchange - Soybeans** 







Market Report : 23 March 2020

3rd Floor, AFGRI Building 12 Byls Bridge Boulevard Highveld Extension 73

# **Technical Analysis**

South African Futures Exchange - Sunflower