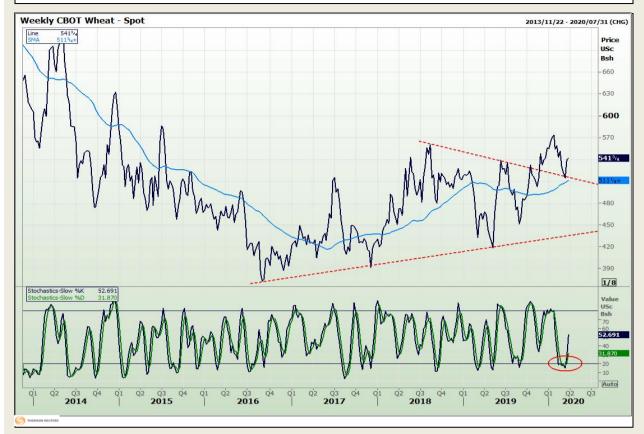

## **Technical Analysis**

Chicago Board of Trade and Kansas Board of Trade - Wheat

Market Report : 23 March 2020

3rd Floor, AFGRI Building 12 Byls Bridge Boulevard Highveld Extension 73