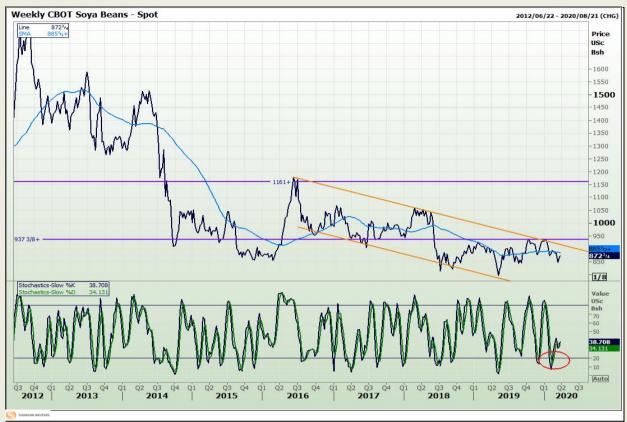

# **Technical Analysis**

Chicago Board of Trade - Soybeans

Market Report : 23 March 2020

3rd Floor, AFGRI Building 12 Byls Bridge Boulevard Highveld Extension 73