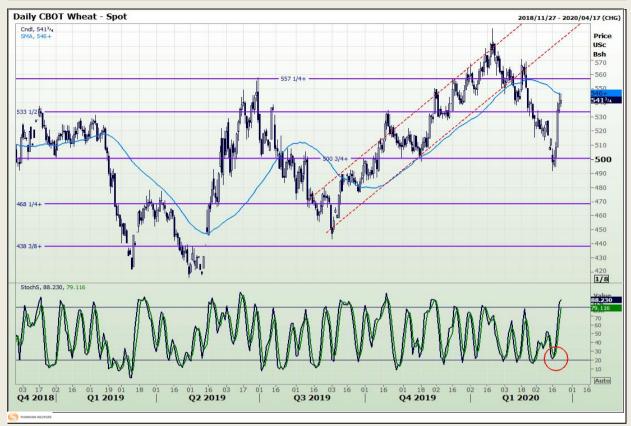

## **Technical Analysis**

Chicago Board of Trade and Kansas Board of Trade - Wheat

Market Report : 23 March 2020

3rd Floor, AFGRI Building 12 Byls Bridge Boulevard Highveld Extension 73