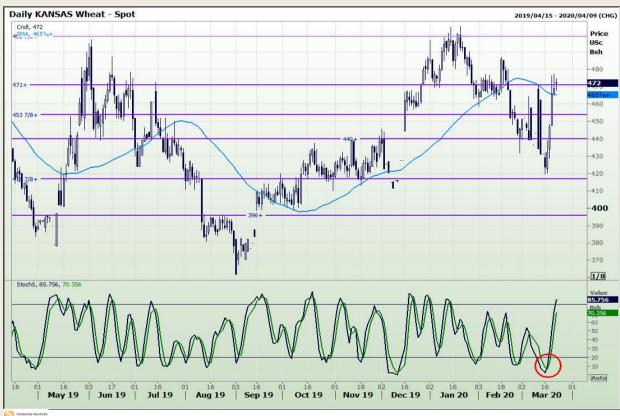

## **Technical Analysis**

Chicago Board of Trade and Kansas Board of Trade - Wheat

Market Report : 23 March 2020

3rd Floor, AFGRI Building 12 Byls Bridge Boulevard Highveld Extension 73