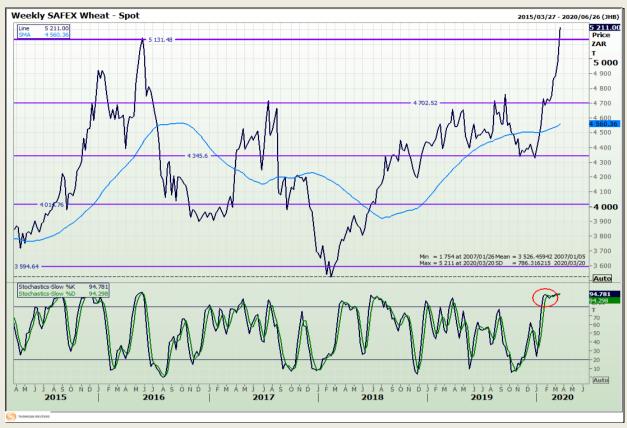

# **Technical Analysis**

South African Futures Exchange - Wheat

Market Report : 23 March 2020

3rd Floor, AFGRI Building 12 Byls Bridge Boulevard Highveld Extension 73