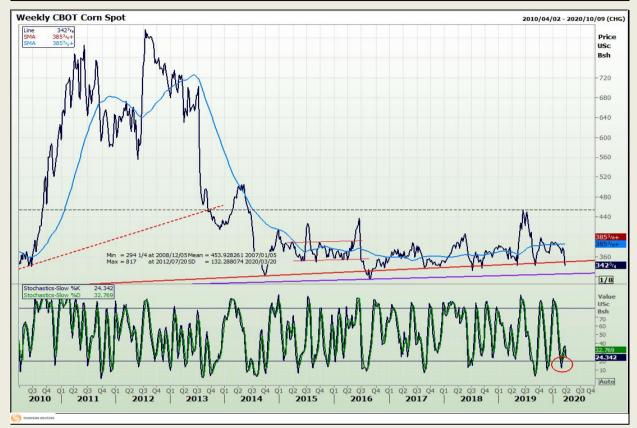

## **Technical Analysis**

Chicago Board of Trade - Corn

Market Report : 23 March 2020

3rd Floor, AFGRI Building 12 Byls Bridge Boulevard Highveld Extension 73