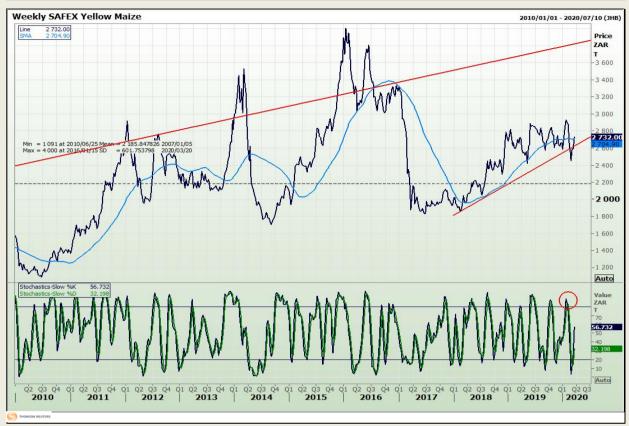

# **Technical Analysis**

South African Futures Exchange - Maize

Market Report : 23 March 2020

3rd Floor, AFGRI Building 12 Byls Bridge Boulevard Highveld Extension 73