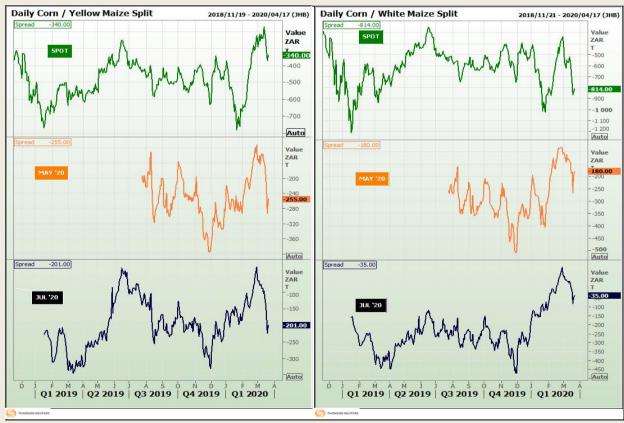

# **Technical Analysis**

**CBOT / SAFEX Spreads** 

Market Report : 23 March 2020

3rd Floor, AFGRI Building 12 Byls Bridge Boulevard Highveld Extension 73