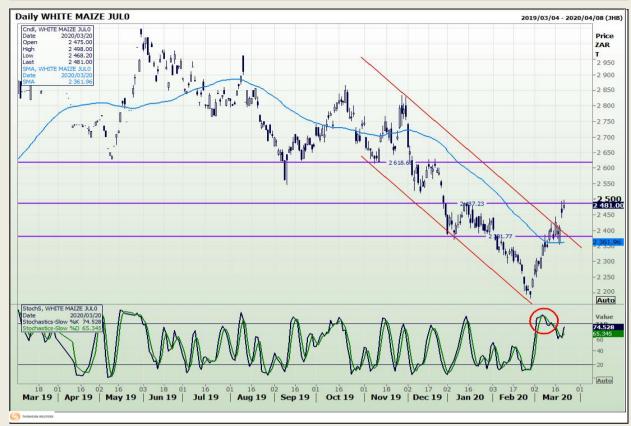

# **Technical Analysis**

South African Futures Exchange - Maize

Market Report : 23 March 2020

3rd Floor, AFGRI Building 12 Byls Bridge Boulevard Highveld Extension 73