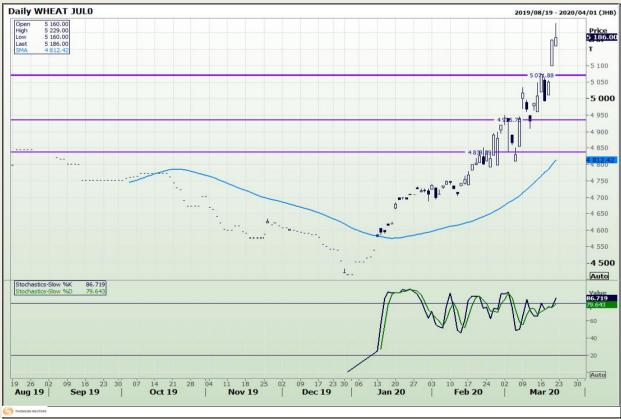

# **Technical Analysis**

South African Futures Exchange - Wheat

Market Report : 23 March 2020

3rd Floor, AFGRI Building 12 Byls Bridge Boulevard Highveld Extension 73