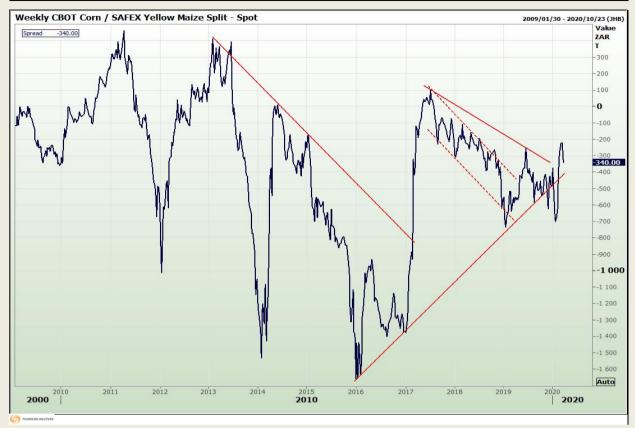

# **Technical Analysis**

**CBOT / SAFEX Spreads** 

Market Report : 23 March 2020

3rd Floor, AFGRI Building 12 Byls Bridge Boulevard Highveld Extension 73