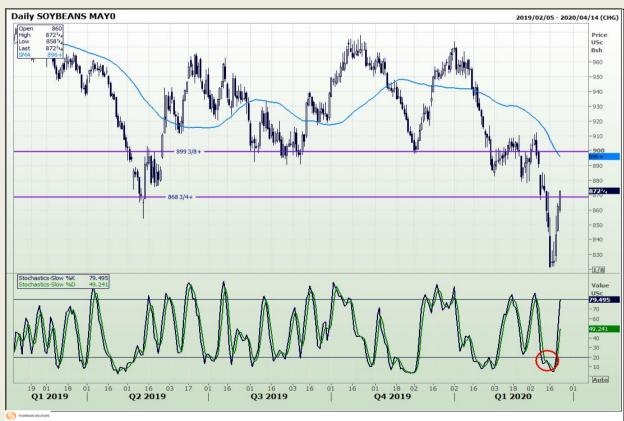

# **Technical Analysis**

Chicago Board of Trade - Soybeans

Market Report : 23 March 2020

3rd Floor, AFGRI Building 12 Byls Bridge Boulevard Highveld Extension 73