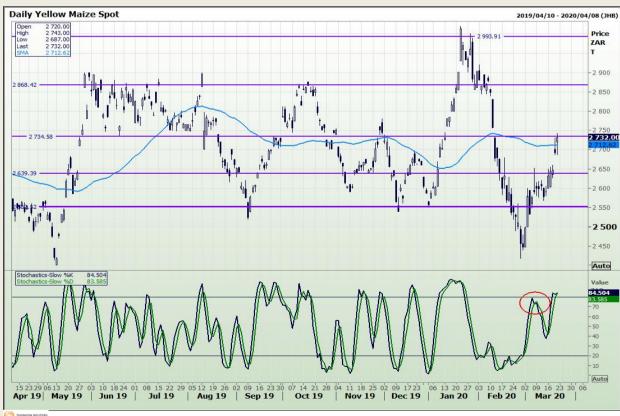

# **Technical Analysis**

South African Futures Exchange - Maize

Market Report : 23 March 2020

3rd Floor, AFGRI Building 12 Byls Bridge Boulevard Highveld Extension 73