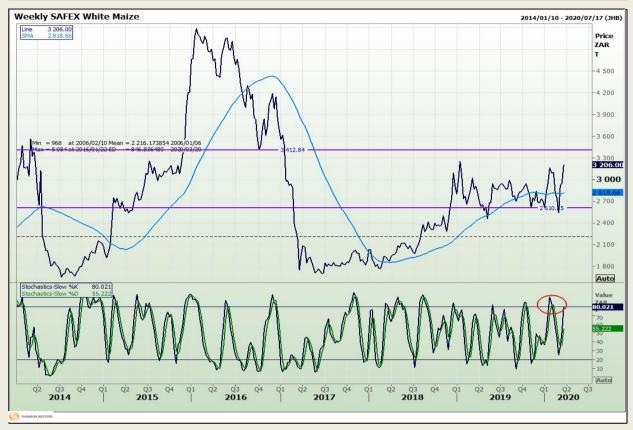

# **Technical Analysis**

South African Futures Exchange - Maize

Market Report : 23 March 2020

3rd Floor, AFGRI Building 12 Byls Bridge Boulevard Highveld Extension 73