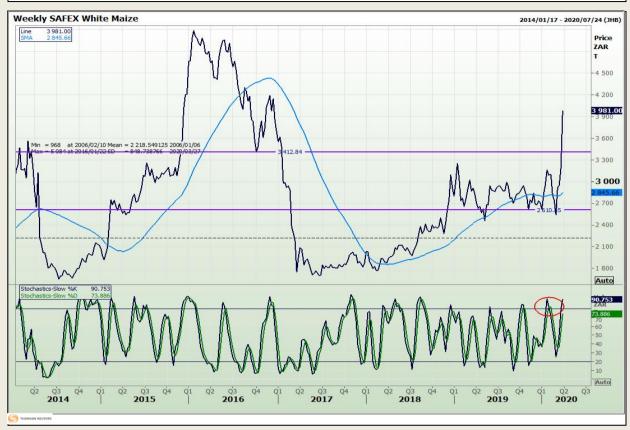

# **Technical Analysis**

South African Futures Exchange - Maize

DISCLAIMER: This report has been prepared by GroCapital Financial Services Pty Ltd, a wholly owned subsidiary of AFGRI Operations Limitedis provided to you for information purposes only.GROCAPITAL AND AFGRI hereby certify that the views expressed in this report were obtained from sources which GROCAPITAL AND AFGRI consider to be reliable.GROCAPITAL AND AFGRI do not make any representations or give any guarantees or warranties, expressed or implied, as to the correctness, accuracy or completeness of the report.Net Hort GROCAPITAL AND AFGRI, nor any of their respective officers, directors, partners or employees shall assume any liability for any losses arising from errors or omissions in the opinions, forecasts or information, irrespective of whether there has been any negligence by GroCapital and AFGRI, their affiliate, or their respective officers, directors, partners or employees, regardless of whether such damages were foreseen or unforeseen. The information contained in this report is confidential and may be subject to legal privilege. This