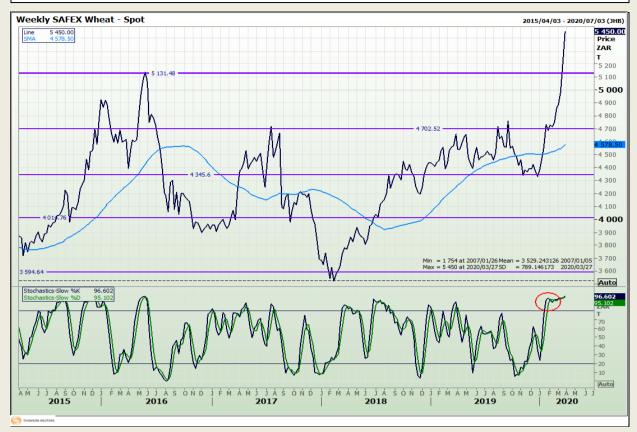

## **Technical Analysis**

South African Futures Exchange - Wheat

DISCLAIMER: This report has been prepared by GroCapital Financial Services Pty Ltd, a wholly owned subsidiary of AFGRI Operations Limitedis provided to you for information purposes only.GROCAPITAL AND AFGRI hereby certify that the views expressed in this report were obtained from sources which GROCAPITAL AND AFGRI consider to be reliable.GROCAPITAL AND AFGRI from printing and any representations or give any guarantees or warranties, expressed or implied, as to the correctness, accuracy or completeness of the report.Net.Horn GROCAPITAL AND AFGRI, nor any of their respective officers, directors, partners or employees, shall assume any liability for any losses arising from errors or omissions in the opinions, forecasts or information, irrespective of whether there has been any negligence by GroCapital and AFGRI, their affiliate, or their respective officers, directors, partners or employees, regardless of whether such damages were foreseen or unforeseen. The information contained in this report is confidential and may be subject to legal privilege. This