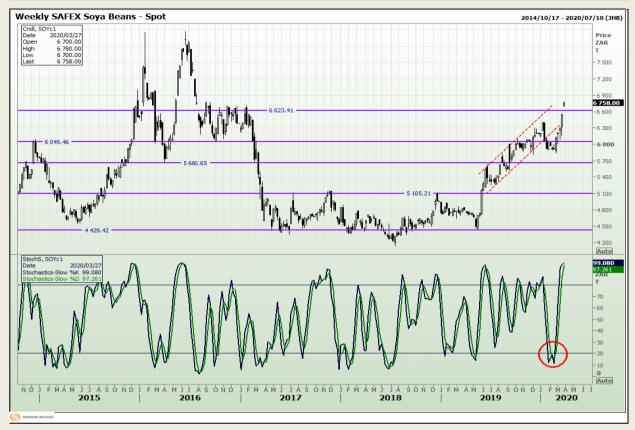

# **Technical Analysis**

**South African Futures Exchange - Soybeans** 

DISCLAIMER: This report has been prepared by GroCapital Financial Services Pty Ltd, a wholly owned subsidiary of AFGRI Operations Limitedis provided to you for information purposes only.GROCAPITAL AND AFGRI hereby certify that the views expressed in this report were obtained from sources which GROCAPITAL AND AFGRI consider to be reliable.GROCAPITAL AND AFGRI do not make any representations or give any guarantees or warranties, expressed or implied, as to the correctness, accuracy or completeness of the report.Neither GROCAPITAL AND AFGRI, nor any offiliate, nor any of their respective officers, directors, partners or employees, shall assume any liability for any losses arising from errors or omissions in the opinions, forecasts or information, irrespective of whether there has been any negligence by GroCapital and AFGRI, their affiliate, or their respective officers, directors, partners or employees, regardless of whether such damages were foreseen or unforeseen. The information contained in this report is confidential and may be subject to legal privilege. This