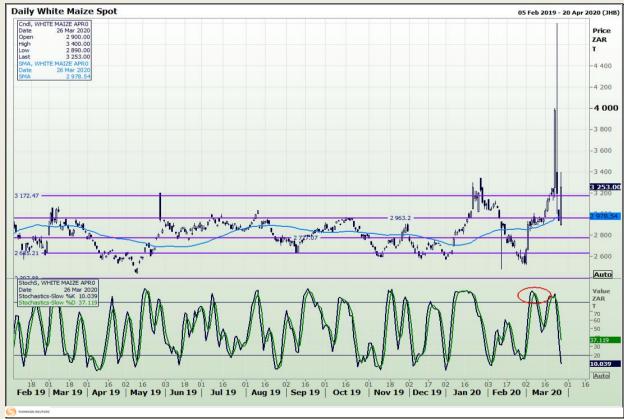

# **Technical Analysis**

South African Futures Exchange - Maize

DISCLAIMER: This report has been prepared by GroCapital Financial Services Pty Ltd, a wholly owned subsidiary of AFGRI Operations Limitedis provided to you for information purposes only.GROCAPITAL AND AFGRI hereby certify that the views expressed in this report were obtained from sources which GROCAPITAL AND AFGRI consider to be reliable.GROCAPITAL AND AFGRI do not make any representations or give any guarantees or warranties, expressed or implied, as to the correctness, accuracy or completeness of the report.Net Hort GROCAPITAL AND AFGRI, nor any of their respective forest, directors, partners or employees shall assume any liability for any losses arising from errors or omissions in the opinions, forecasts or information, irrespective of whether there has been any negligence by GroCapital and AFGRI, their affiliate, or their respective officers, directors, partners or employees, regardless of whether such damages were foreseen or unforeseen. The information contained in this report is confidential and may be subject to legal privilege. This

Market Report : 27 March 2020

3rd Floor, AFGRI Building 12 Byls Bridge Boulevard Highveld Extension 73