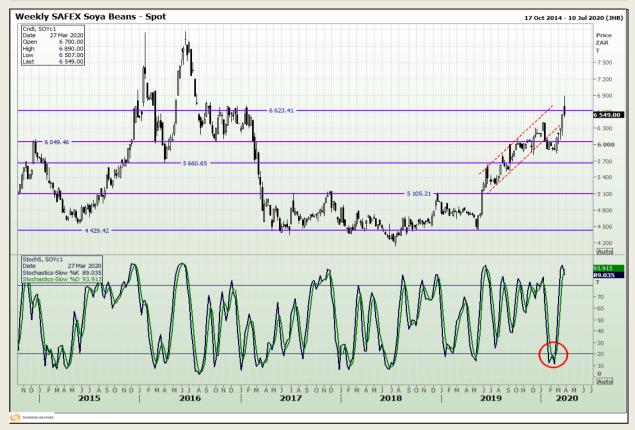

# **Technical Analysis**

**South African Futures Exchange - Soybeans** 

DISCLAIMER: This report has been prepared by GroCapital Financial Services Pty Ltd, a wholly owned subsidiary of AFGRI Operations Limitedis provided to you for information purposes only.GROCAPITAL AND AFGRI hereby certify that the views expressed in this report were obtained from sources which GROCAPITAL AND AFGRI consider to be reliable.GROCAPITAL AND AFGRI do not make any representations or give any guarantees or warranties, expressed or implied, as to the correctness, accuracy or completeness of the report.Net Hort GROCAPITAL AND AFGRI, nor any of their respective officers, directors, partners or employees shall assume any liability for any losses arising from errors or omissions in the opinions, forecasts or information, irrespective of whether there has been any negligence by GroCapital and AFGRI, their affiliate, or their respective officers, directors, partners or employees, regardless of whether such damages were foreseen or unforeseen. The information contained in this report is confidential and may be subject to legal privilege. This