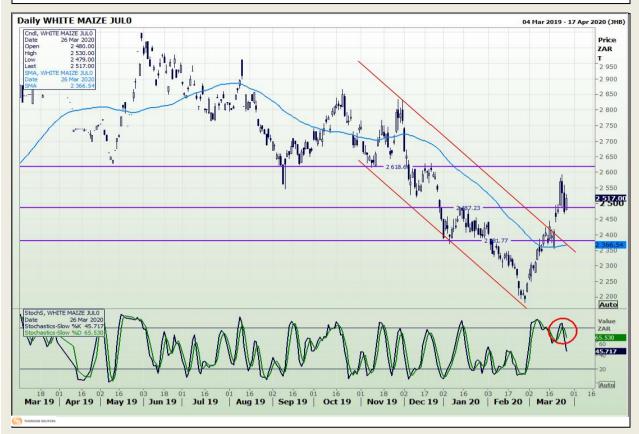

# **Technical Analysis**

South African Futures Exchange - Maize

DISCLAIMER: This report has been prepared by GroCapital Financial Services Pty Ltd, a wholly owned subsidiary of AFGRI Operations Limitedis provided to you for information purposes only.GROCAPITAL AND AFGRI hereby certify that the views expressed in this report were obtained from sources which GROCAPITAL AND AFGRI consider to be reliable.GROCAPITAL AND AFGRI do not make any representations or give any guarantees or warranties, expressed or implied, as to the correctness, accuracy or completeness of the report.Net Horn GROCAPITAL AND AFGRI, nor any of their respective forces, directors, partners or employees, shall assume any liability for any losses arising from errors or omissions in the opinions, forecasts or information, irrespective of whether there has been any negligence by GroCapital and AFGRI, their affiliate, or their respective officers, directors, partners or employees, regardless of whether such damages were foreseen or unforeseen. The information contained in this report is confidential and may be subject to legal privilege. This

Market Report : 27 March 2020

3rd Floor, AFGRI Building 12 Byls Bridge Boulevard Highveld Extension 73