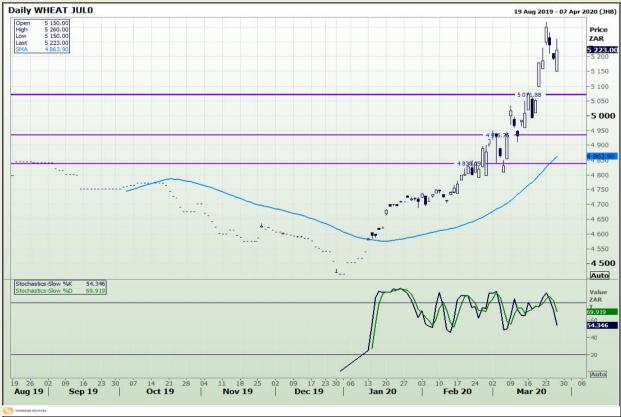

# **Technical Analysis**

South African Futures Exchange - Wheat

DISCLAIMER: This report has been prepared by GroCapital Financial Services Pty Ltd, a wholly owned subsidiary of AFGRI Operations Limitedis provided to you for information purposes only.GROCAPITAL AND AFGRI hereby certify that the views expressed in this report were obtained from sources which GROCAPITAL AND AFGRI consider to be reliable.GROCAPITAL AND AFGRI do not make any representations or give any guarantees or warranties, expressed or implied, as to the correctness, accuracy or completeness of the report.Neither GROCAPITAL AND AFGRI, nor any affiliate, nor any of their respective officers, directors, partners or employees, shall assume any liability for any losses arising from errors or omissions in the opinions, forecasts or information, irrespective of whether there has been any negligence by GroCapital and AFGRI, their affiliate, or their respective officers, directors, partners or employees, regardless of whether such damages were foreseen or unforeseen. The information contained in this report is confidential and may be subject to legal privilege. This