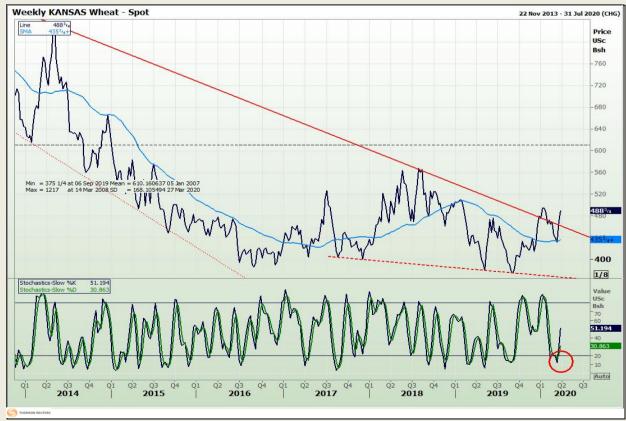

# **Technical Analysis**

Chicago Board of Trade and Kansas Board of Trade - Wheat

DISCLAIMER: This report has been prepared by GroCapital Financial Services Pty Ltd, a wholly owned subsidiary of AFGRI Operations Limitedis provided to you for information purposes only.GROCAPITAL AND AFGRI hereby certify that the views expressed in this report were obtained from sources which GROCAPITAL AND AFGRI consider to be reliable.GROCAPITAL AND AFGRI do not make any representations or give any guarantees or warranties, expressed or implied, as to the correctness, accuracy or completeness of the report.Neither GROCAPITAL AND AFGRI, nor any of their respective officers, directors, partners or employees, shall assume any liability for any losses arising from errors or omissions in the opinions, forecasts or information, irrespective of whether there has been any negligence by GroCapital and AFGRI, their affiliate, or their respective officers, directors, partners or employees, regardless of whether such damages were foreseen or unforeseen. The information contained in this report is confidential and may be subject to legal privilege. This

Market Report : 27 March 2020

3rd Floor, AFGRI Building 12 Byls Bridge Boulevard Highveld Extension 73