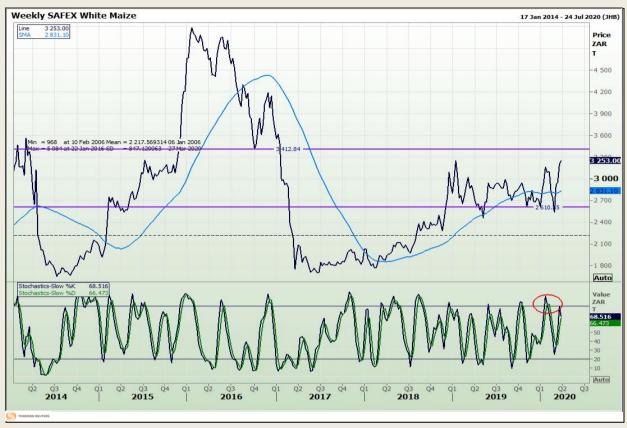

# **Technical Analysis**

South African Futures Exchange - Maize

DISCLAIMER: This report has been prepared by GroCapital Financial Services Pty Ltd, a wholly owned subsidiary of AFGRI Operations Limitedis provided to you for information purposes only.GROCAPITAL AND AFGRI hereby certify that the views expressed in this report were obtained from sources which GROCAPITAL AND AFGRI consider to be reliable.GROCAPITAL AND AFGRI do not make any representations or give any guarantees or warranties, expressed or implied, as to the correctness, accuracy or completeness of the report.Net Hort GROCAPITAL AND AFGRI, nor any of their respective forest, directors, partners or employees shall assume any liability for any losses arising from errors or omissions in the opinions, forecasts or information, irrespective of whether there has been any negligence by GroCapital and AFGRI, their affiliate, or their respective officers, directors, partners or employees, regardless of whether such damages were foreseen or unforeseen. The information contained in this report is confidential and may be subject to legal privilege. This