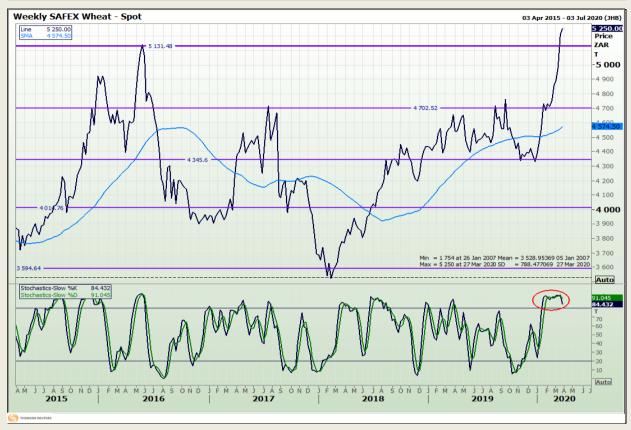

# **Technical Analysis**

South African Futures Exchange - Wheat

DISCLAIMER: This report has been prepared by GroCapital Financial Services Pty Ltd, a wholly owned subsidiary of AFGRI Operations Limitedis provided to you for information purposes only.GROCAPITAL AND AFGRI hereby certify that the views expressed in this report were obtained from sources which GROCAPITAL AND AFGRI consider to be reliable.GROCAPITAL AND AFGRI do not make any representations or give any guarantees or warranties, expressed or implied, as to the correctness, accuracy or completeness of the report.Neither GROCAPITAL AND AFGRI, nor any affiliate, nor any of their respective officers, directors, partners or employees, shall assume any liability for any losses arising from errors or omissions in the opinions, forecasts or information, irrespective of whether there has been any negligence by GroCapital and AFGRI, their affiliate, or their respective officers, directors, partners or employees, regardless of whether such damages were foreseen or unforeseen. The information contained in this report is confidential and may be subject to legal privilege. This

Market Report : 27 March 2020

3rd Floor, AFGRI Building 12 Byls Bridge Boulevard Highveld Extension 73