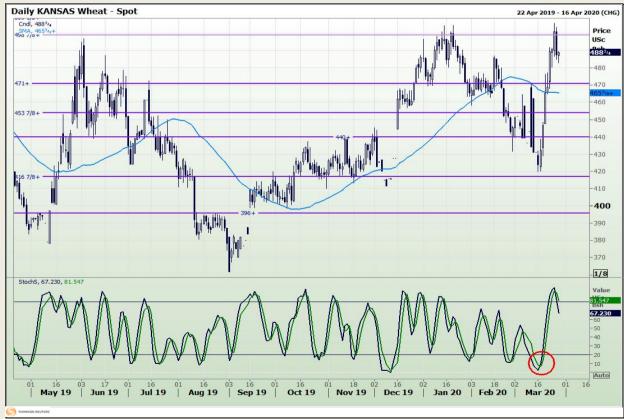

# **Technical Analysis**

Chicago Board of Trade and Kansas Board of Trade - Wheat

DISCLAIMER: This report has been prepared by GroCapital Financial Services Pty Ltd, a wholly owned subsidiary of AFGRI Operations Limitedis provided to you for information purposes only.GROCAPITAL AND AFGRI hereby certify that the views expressed in this report were obtained from sources which GROCAPITAL AND AFGRI consider to be reliable.GROCAPITAL AND AFGRI do not make any representations or give any guarantees or warranties, expressed or implied, as to the correctness, accuracy or completeness of the report.Weither GROCAPITAL AND AFGRI, nor any affiliate, nor any of their respective officers, directors, partners or employees arising from errors or omissions in the opinions, forecasts or information, irrespective of whether there has been any negligence by GroCapital and AFGRI, their affiliate, or their respective officers, directors, partners or employees, regardless of whether such damages were foreseen or unforeseen. The information contained in this report is confidential and may be subject to legal privilege. This report is not intended to not should it be taken to create any legal relations or contractual relations.