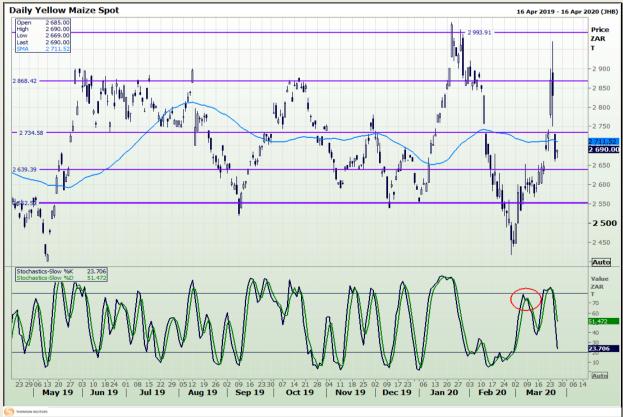

Market Report : 27 March 2020

3rd Floor, AFGRI Building 12 Byls Bridge Boulevard Highveld Extension 73

# **Technical Analysis**

South African Futures Exchange - Maize

DISCLAIMER: This report has been prepared by GroCapital Financial Services Pty Ltd, a wholly owned subsidiary of AFGRI Operations Limitedis provided to you for information purposes only.GROCAPITAL AND AFGRI hereby certify that the views expressed in this report were obtained from sources which GROCAPITAL AND AFGRI consider to be reliable.GROCAPITAL AND AFGRI do not make any representations or give any guarantees or warranties, expressed or implied, as to the correctness, accuracy or completeness of the report.Net Horn GROCAPITAL AND AFGRI, nor any of their respective forces, directors, partners or employees, shall assume any liability for any losses arising from errors or omissions in the opinions, forecasts or information, irrespective of whether there has been any negligence by GroCapital and AFGRI, their affiliate, or their respective officers, directors, partners or employees, regardless of whether such damages were foreseen or unforeseen. The information contained in this report is confidential and may be subject to legal privilege. This