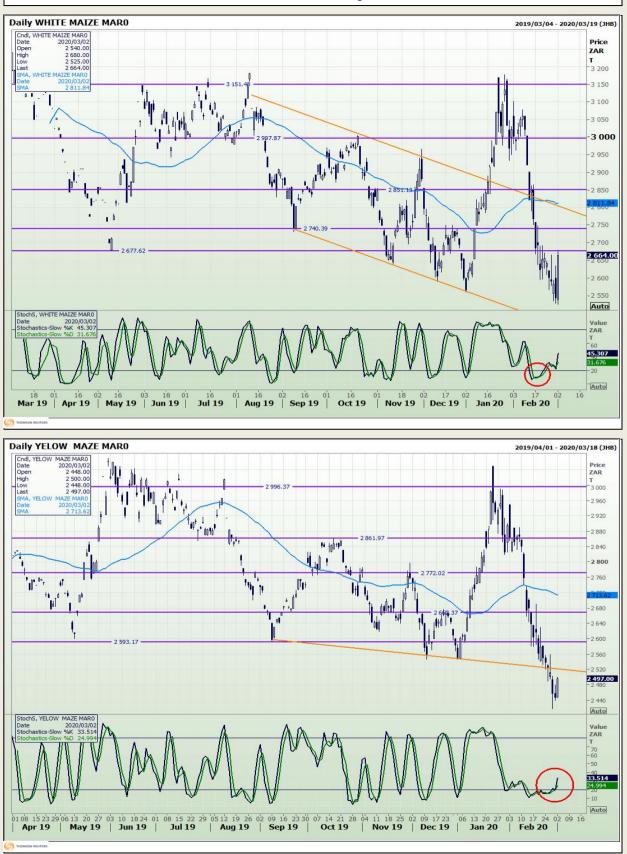

### **Technical Analysis**

South African Futures Exchange - Maize

DISCLAIMER: This report has been prepared by GroCapital Financial Services Pty Ltd, a wholly owned subsidiary of AFGRI Operations Limitedis provided to you for information purposes only.GROCAPITAL AND AFGRI hereby certify that the views expressed in this report were obtained from sources which GROCAPITAL AND AFGRI consider to be reliable.GROCAPITAL AND AFGRI do not make any representations or give any guarantees or warranties, expressed or implied, as to the correctness, accuracy or completeness of the report. Neither GROCAPITAL AND AFGRI, nor any affiliate, nor any of their respective officers, directors, partners or employees shall assume any liability for any losses arising from errors or omissions in the opinions, forecasts or information, irrespective of whether there has been any negligence by GroCapital and AFGRI, their affiliate, or their espective officers, directors, partners or employees, regardless of whether such damages were foreseen or unforeseen. The information contained in this report is confidential and may be subject to legal privilege. This report is not intended to not should it be taken to create any legal relations or contractual relatio

Market Report : 03 March 2020