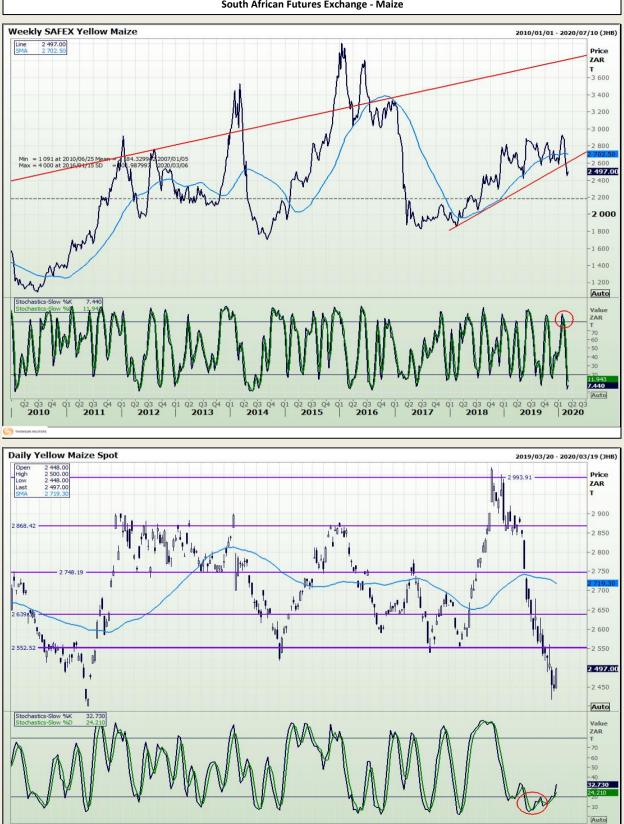

# **Technical Analysis**

South African Futures Exchange - Maize

6 13 20 27 03 10 18 24 01 08 15 22 29 05 May 19 | Jun 19 | Jul 19 | 29 05 12 19 26 02 09 16 23 30 Aug 19 Sep 19 8 04 11 18 25 02 09 17 23 0 Nov 19 | Dec 19 | 3290 7 14 21 28 Oct 19 06 6 13 20 27 Jan 20 03 10 17 24 02 09 16 Feb 20 Mar 20 Apr 19 

DISCLAIMER: This report has been prepared by GroCapital Financial Services Pty Ltd , a wholly owned subsidiary of AFGRI Operations Limitedis provided to you for information purposes only.GROCAPITAL AND AFGRI hereby certify that the views expressed in this report were obtained from sources which GROCAPITAL AND AFGRI consider to be reliable.GROCAPITAL AND AFGRI do not make any representations or give any guarantees or warranties, expressed or implied, as to the correctness, accuracy or completeness of the report. Neither GROCAPITAL AND AFGRI, nor any affiliate, nor any of their respective officers, directors, partners or employees shall assume any liability for any losses arising from errors or omissions in the opinions, forecasts or information, irrespective of whether there has been any negligence by GroCapital and AFGRI, their affiliate, or their espective officers, directors, partners or employees, regardless of whether such damages were foreseen or unforeseen. The information contained in this report is confidential and may be subject to legal privilege. This report is not intended to not should it be taken to create any legal relations or contractual relatio

Market Report : 03 March 2020