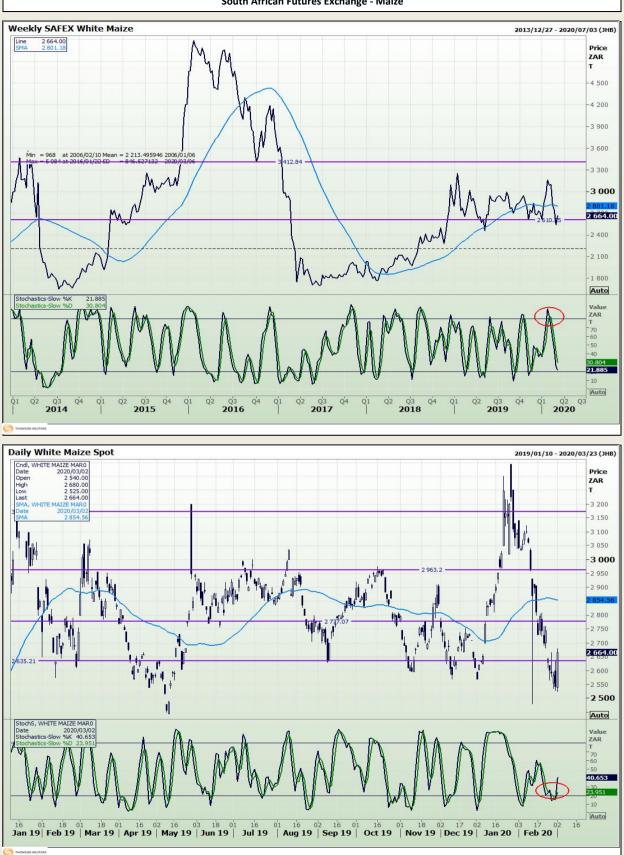

# **Technical Analysis**

South African Futures Exchange - Maize

DISCLAIMER: This report has been prepared by GroCapital Financial Services Pty Ltd, a wholly owned subsidiary of AFGRI Operations Limitedis provided to you for information purposes only.GROCAPITAL AND AFGRI hereby certify that the views expressed in this report were obtained from sources which GROCAPITAL AND AFGRI consider to be reliable.GROCAPITAL AND AFGRI do not make any representations or give any guarantees or warranties, expressed or implied, as to the correctness, accuracy or completeness of the report.Neither GROCAPITAL AND AFGRI, nor any affiliate, nor any of their respective officers, directors, partners or employees, respirations in the opinions, forecasts or information, irrespective of whether there has been any negligence by GroCapital and AFGRI, their affiliate, or their respective officers, directors, partners or employees, regardless of whether such damages were foreseen or unforeseen. The information contained in this report is confidential and may be subject to legal privilege. This report is not intended to not should it be taken to create any legal relations or contractual relations.

Market Report : 03 March 2020