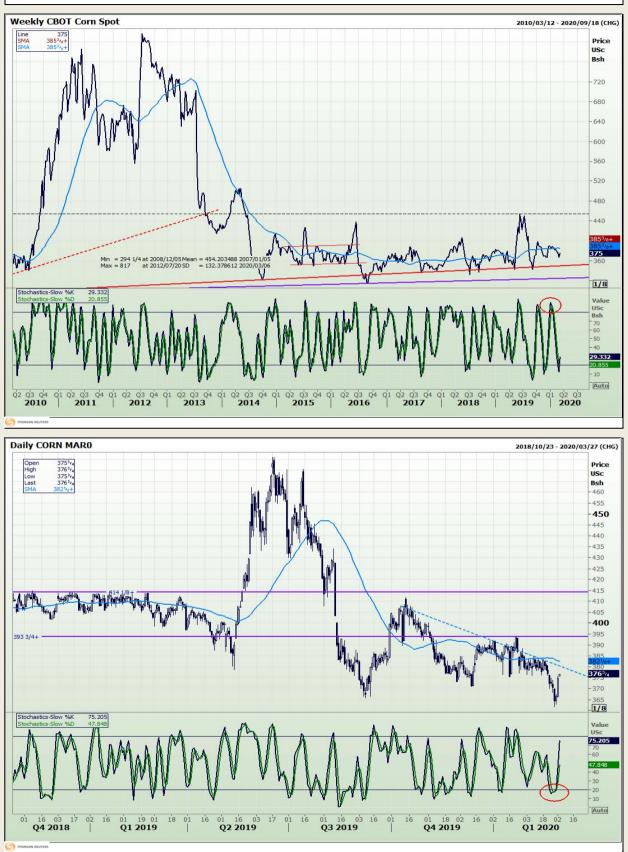

# **Technical Analysis**

Chicago Board of Trade - Corn

DISCLAIMER: This report has been prepared by GroCapital Financial Services Pty Ltd, a wholly owned subsidiary of AFGRI Operations Limitedis provided to you for information purposes only.GROCAPITAL AND AFGRI hereby certify that the views expressed in this report were obtained from sources which GROCAPITAL AND AFGRI consider to be reliable.GROCAPITAL AND AFGRI do not make any representations or give any guarantees or warranties, expressed or implied, as to the correctness, accuracy or completeness of the report.Neither GROCAPITAL AND AFGRI, nor any affiliate, nor any of their respective officers, directors, partners or employees, shall assume any liability for any losses arising from errors or omissions in the opnions, forecasts or information, irrespective of whether there has been any negligence by GroCapital and AFGRI, their affiliate, or their respective officers, directors, partners or employees, regardless of whether such damages were foreseen or unforeseen. The information contained in this report is confidential and may be subject to legal privilege. This report is not intended to not should it be taken to create any legal relations or contractual relations.

Market Report : 03 March 2020