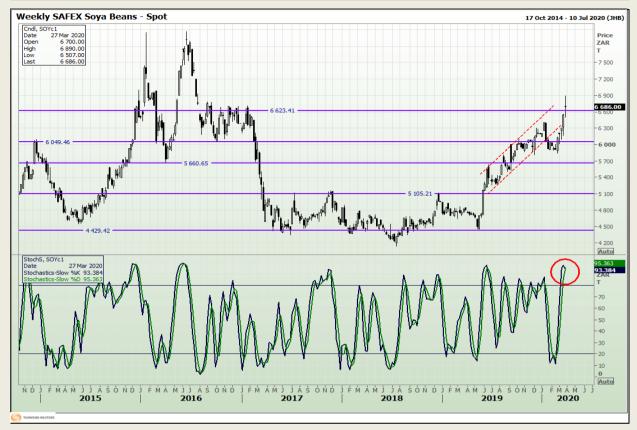

# **Technical Analysis**

**South African Futures Exchange - Soybeans** 

DISCLAIMER: This report has been prepared by GroCapital Financial Services Pty Ltd, a wholly owned subsidiary of AFGRI Operations Limitedis provided to you for information purposes only.GROCAPITAL AND AFGRI hereby certify that the views expressed in this report were obtained from sources which GROCAPITAL AND AFGRI consider to be reliable.GROCAPITAL AND AFGRI do not make any representations or give any guarantees or warranties, expressed or implied, as to the correctness, accuracy or completeness of the report.Net Hort GROCAPITAL AND AFGRI, nor any of their respective officers, directors, partners or employees shall assume any liability for any losses arising from errors or omissions in the opinions, forecasts or information, irrespective of whether there has been any negligence by GroCapital and AFGRI, their affiliate, or their respective officers, directors, partners or employees, regardless of whether such damages were foreseen or unforeseen. The information contained in this report is confidential and may be subject to legal privilege. This