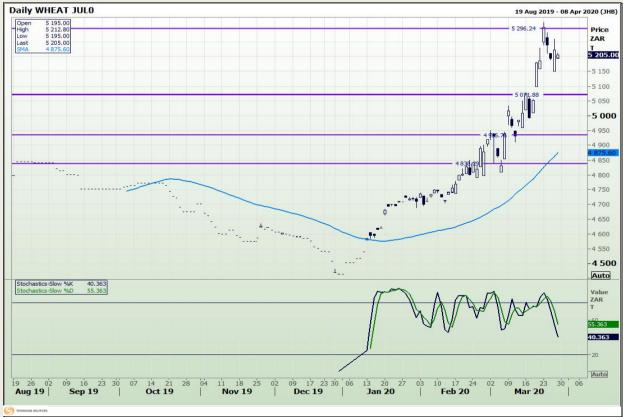

# **Technical Analysis**

South African Futures Exchange - Wheat

DISCLAIMER: This report has been prepared by GroCapital Financial Services Pty Ltd, a wholly owned subsidiary of AFGRI Operations Limitedis provided to you for information purposes only.GROCAPITAL AND AFGRI hereby certify that the views expressed in this report were obtained from sources which GROCAPITAL AND AFGRI consider to be reliable.GROCAPITAL AND AFGRI do not make any representations or give any guarantees or warranties, expressed or implied, as to the correctness, accuracy or completeness of the report.Neither GROCAPITAL AND AFGRI, nor any affiliate, nor any of their respective officers, directors, partners or employees shall assume any liability for any losses arising from errors or omissions in the opinions, forecasts or information, irrespective of whether there has been any negligence by GroCapital and AFGRI, their affiliate, or their respective officers, directors, partners or employees, regardless of whether such damages were foreseen or unforeseen. The information contained in this report is confidential and may be subject to legal privilege. This