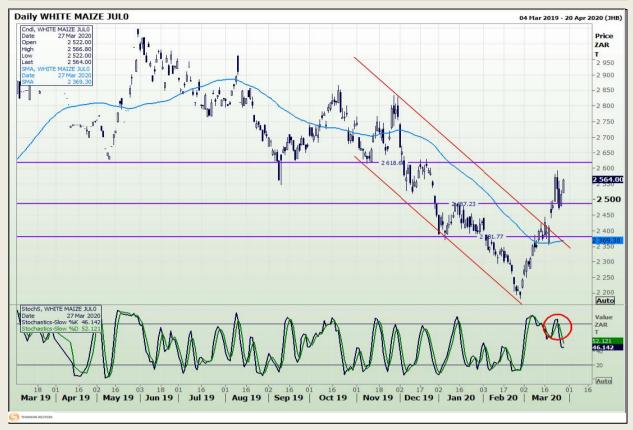

# **Technical Analysis**

South African Futures Exchange - Maize

DISCLAIMER: This report has been prepared by GroCapital Financial Services Pty Ltd, a wholly owned subsidiary of AFGRI Operations Limitedis provided to you for information purposes only.GROCAPITAL AND AFGRI hereby certify that the views expressed in this report were obtained from sources which GROCAPITAL AND AFGRI consider to be reliable.GROCAPITAL AND AFGRI do not make any representations or give any guarantees or warranties, expressed or implied, as to the correctness, accuracy or completeness of the report.Net Horn GROCAPITAL AND AFGRI, nor any of their respective forces, directors, partners or employees, shall assume any liability for any losses arising from errors or omissions in the opinions, forecasts or information, irrespective of whether there has been any negligence by GroCapital and AFGRI, their affiliate, or their respective officers, directors, partners or employees, regardless of whether such damages were foreseen or unforeseen. The information contained in this report is confidential and may be subject to legal privilege. This

Market Report : 30 March 2020

3rd Floor, AFGRI Building 12 Byls Bridge Boulevard Highveld Extension 73