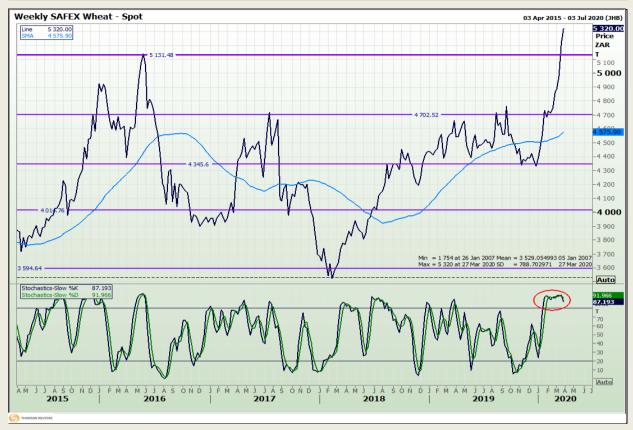

# **Technical Analysis**

South African Futures Exchange - Wheat

DISCLAIMER: This report has been prepared by GroCapital Financial Services Pty Ltd, a wholly owned subsidiary of AFGRI Operations Limitedis provided to you for information purposes only.GROCAPITAL AND AFGRI hereby certify that the views expressed in this report were obtained from sources which GROCAPITAL AND AFGRI consider to be reliable.GROCAPITAL AND AFGRI do not make any representations or give any guarantees or warranties, expressed or implied, as to the correctness, accuracy or completeness of the report.Neither GROCAPITAL AND AFGRI, nor any affiliate, nor any of their respective officers, directors, partners or employees shall assume any liability for any losses arising from errors or omissions in the opinions, forecasts or information, irrespective of whether there has been any negligence by GroCapital and AFGRI, their affiliate, or their respective officers, directors, partners or employees, regardless of whether such damages were foreseen or unforeseen. The information contained in this report is confidential and may be subject to legal privilege. This

Market Report : 30 March 2020

3rd Floor, AFGRI Building 12 Byls Bridge Boulevard Highveld Extension 73