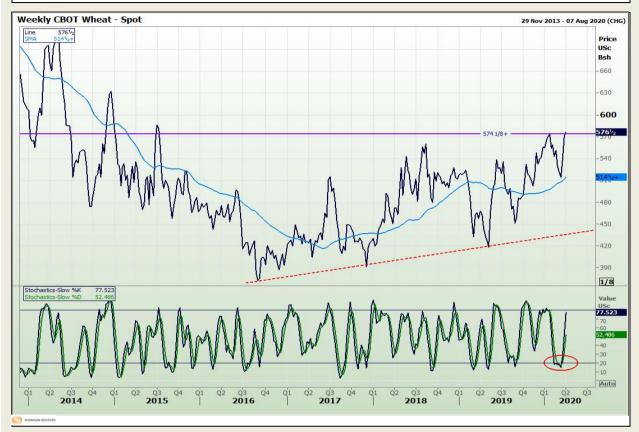

# **Technical Analysis**

Chicago Board of Trade and Kansas Board of Trade - Wheat

DISCLAIMER: This report has been prepared by GroCapital Financial Services Pty Ltd, a wholly owned subsidiary of AFGRI Operations Limitedis provided to you for information purposes only.GROCAPITAL AND AFGRI hereby certify that the views expressed in this report were obtained from sources which GROCAPITAL AND AFGRI consider to be reliable.GROCAPITAL AND AFGRI do not make any representations or give any guarantees or warranties, expressed or implied, as to the correctness, accuracy or completeness of the report.Weither GROCAPITAL AND AFGRI, nor any affiliate, nor any of their respective officers, directors, partners or employees arising from errors or omissions in the opinions, forecasts or information, irrespective of whether there has been any negligence by GroCapital and AFGRI, their affiliate, or their respective officers, directors, partners or employees, regardless of whether such damages were foreseen or unforeseen. The information contained in this report is confidential and may be subject to legal privilege. This report is not intended to not should it be taken to create any legal relations or contractual relations.

Market Report : 30 March 2020

3rd Floor, AFGRI Building 12 Byls Bridge Boulevard Highveld Extension 73