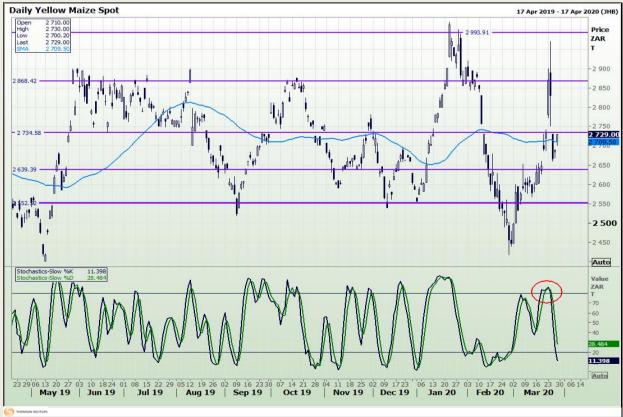

# **Technical Analysis**

South African Futures Exchange - Maize

DISCLAIMER: This report has been prepared by GroCapital Financial Services Pty Ltd, a wholly owned subsidiary of AFGRI Operations Limitedis provided to you for information purposes only.GROCAPITAL AND AFGRI hereby certify that the views expressed in this report were obtained from sources which GROCAPITAL AND AFGRI consider to be reliable.GROCAPITAL AND AFGRI do not make any representations or give any guarantees or warranties, expressed or implied, as to the correctness, accuracy or completeness of the report.Neither GROCAPITAL AND AFGRI, on any of their respective officers, directors, partners or employees, shall assume any liability for any losses arising from errors or omissions in the opinions, forecasts or information, irrespective of whether there has been any negligence by GroCapital and AFGRI, their affiliate, or their respective officers, directors, partners or employees, regardless of whether such damages were foreseen or unforeseen. The information contained in this report is confidential and may be subject to legal privilege. This

Market Report : 30 March 2020

3rd Floor, AFGRI Building 12 Byls Bridge Boulevard Highveld Extension 73