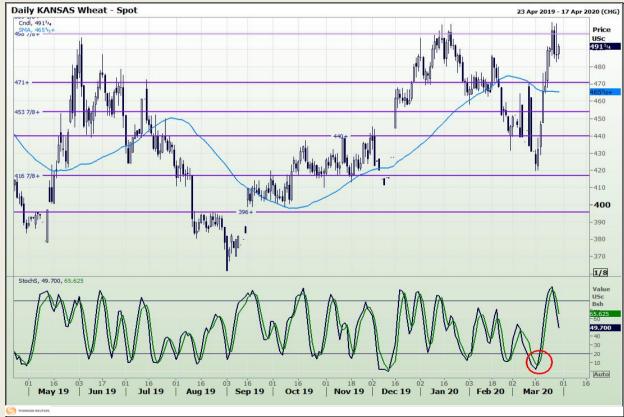

## **Technical Analysis**

Chicago Board of Trade and Kansas Board of Trade - Wheat

DISCLAIMER: This report has been prepared by GroCapital Financial Services Pty Ltd, a wholly owned subsidiary of AFGRI Operations Limitedis provided to you for information purposes only.GROCAPITAL AND AFGRI hereby certify that the views expressed in this report were obtained from sources which GROCAPITAL AND AFGRI consider to be reliable.GROCAPITAL AND AFGRI do not make any representations or give any guarantees or warranties, expressed or implied, as to the correctness, accuracy or completeness of the report.Net here GROCAPITAL AND AFGRI, nor any of their respective officers, directors, partners or employees shall assume any liability for any losses arising from errors or omissions in the opinions, forecasts or information, irrespective of whether there has been any negligence by GroCapital and AFGRI, their affiliate, or their respective officers, directors, partners or employees, regardless of whether such damages were foreseen or unforeseen. The information contained in this report is confidential and may be subject to legal privilege. This