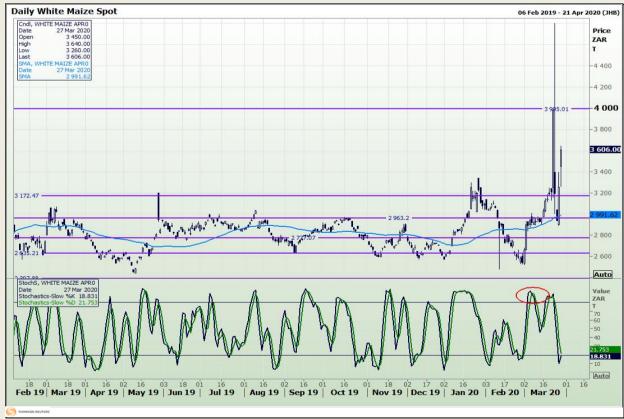

## **Technical Analysis**

South African Futures Exchange - Maize

DISCLAIMER: This report has been prepared by GroCapital Financial Services Pty Ltd, a wholly owned subsidiary of AFGRI Operations Limitedis provided to you for information purposes only.GROCAPITAL AND AFGRI hereby certify that the views expressed in this report were obtained from sources which GROCAPITAL AND AFGRI consider to be reliable.GROCAPITAL AND AFGRI do not make any representations or give any guarantees or warranties, expressed or implied, as to the correctness, accuracy or completeness of the report.Net Hort GROCAPITAL AND AFGRI, nor any of their respective forest, directors, partners or employees shall assume any liability for any losses arising from errors or omissions in the opinions, forecasts or information, irrespective of whether there has been any negligence by GroCapital and AFGRI, their affiliate, or their respective officers, directors, partners or employees, regardless of whether such damages were foreseen or unforeseen. The information contained in this report is confidential and may be subject to legal privilege. This

Market Report : 30 March 2020

3rd Floor, AFGRI Building 12 Byls Bridge Boulevard Highveld Extension 73