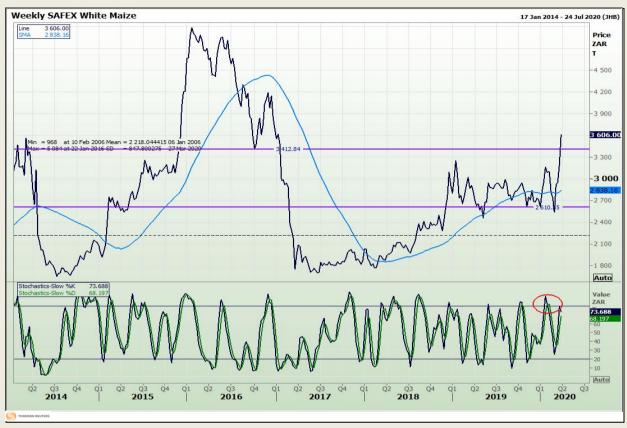

## **Technical Analysis**

South African Futures Exchange - Maize

DISCLAIMER: This report has been prepared by GroCapital Financial Services Pty Ltd, a wholly owned subsidiary of AFGRI Operations Limitedis provided to you for information purposes only.GROCAPITAL AND AFGRI hereby certify that the views expressed in this report were obtained from sources which GROCAPITAL AND AFGRI consider to be reliable.GROCAPITAL AND AFGRI do not make any representations or give any guarantees or warranties, expressed or implied, as to the correctness, accuracy or completeness of the report.Net Hort GROCAPITAL AND AFGRI, nor any of their respective forest, directors, partners or employees shall assume any liability for any losses arising from errors or omissions in the opinions, forecasts or information, irrespective of whether there has been any negligence by GroCapital and AFGRI, their affiliate, or their respective officers, directors, partners or employees, regardless of whether such damages were foreseen or unforeseen. The information contained in this report is confidential and may be subject to legal privilege. This

Market Report : 30 March 2020

3rd Floor, AFGRI Building 12 Byls Bridge Boulevard Highveld Extension 73