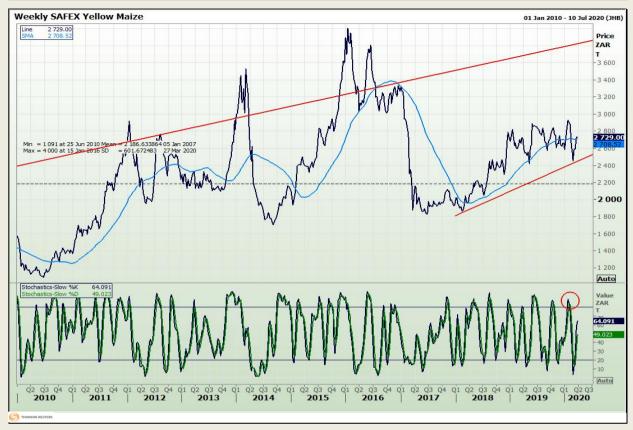

# **Technical Analysis**

South African Futures Exchange - Maize

DISCLAIMER: This report has been prepared by GroCapital Financial Services Pty Ltd, a wholly owned subsidiary of AFGRI Operations Limitedis provided to you for information purposes only.GROCAPITAL AND AFGRI hereby certify that the views expressed in this report were obtained from sources which GROCAPITAL AND AFGRI consider to be reliable.GROCAPITAL AND AFGRI do not make any representations or give any guarantees or warranties, expressed or implied, as to the correctness, accuracy or completeness of the report.Neither GROCAPITAL AND AFGRI, on any of their respective officers, directors, partners or employees, shall assume any liability for any losses arising from errors or omissions in the opinions, forecasts or information, irrespective of whether there has been any negligence by GroCapital and AFGRI, their affiliate, or their respective officers, directors, partners or employees, regardless of whether such damages were foreseen or unforeseen. The information contained in this report is confidential and may be subject to legal privilege. This

Market Report : 30 March 2020

3rd Floor, AFGRI Building 12 Byls Bridge Boulevard Highveld Extension 73