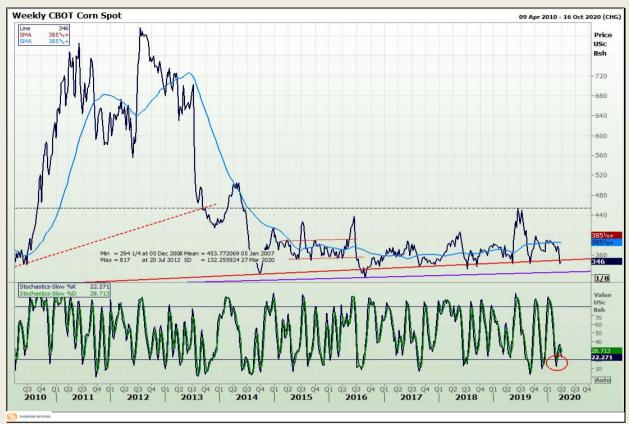

# **Technical Analysis**

Chicago Board of Trade - Corn

DISCLAIMER: This report has been prepared by GroCapital Financial Services Pty Ltd, a wholly owned subsidiary of AFGRI Operations Limitedis provided to you for information purposes only.GROCAPITAL AND AFGRI hereby certify that the views expressed in this report were obtained from sources which GROCAPITAL AND AFGRI consider to be reliable.GROCAPITAL AND AFGRI do not make any representations or give any guarantees or warranties, expressed or implied, as to the correctness, accuracy or completeness of the report.Net here GROCAPITAL AND AFGRI, nor any of their respective officers, directors, partners or employees shall assume any liability for any losses arising from errors or omissions in the opinions, forecasts or information, irrespective of whether there has been any negligence by GroCapital and AFGRI, their affiliate, or their respective officers, directors, partners or employees, regardless of whether such damages were foreseen or unforeseen. The information contained in this report is confidential and may be subject to legal privilege. This

Market Report : 30 March 2020

3rd Floor, AFGRI Building 12 Byls Bridge Boulevard Highveld Extension 73