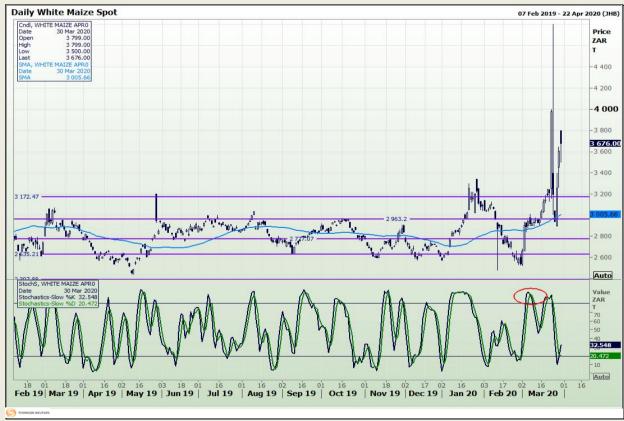

## **Technical Analysis**

South African Futures Exchange - Maize

Market Report : 31 March 2020

3rd Floor, AFGRI Building 12 Byls Bridge Boulevard Highveld Extension 73