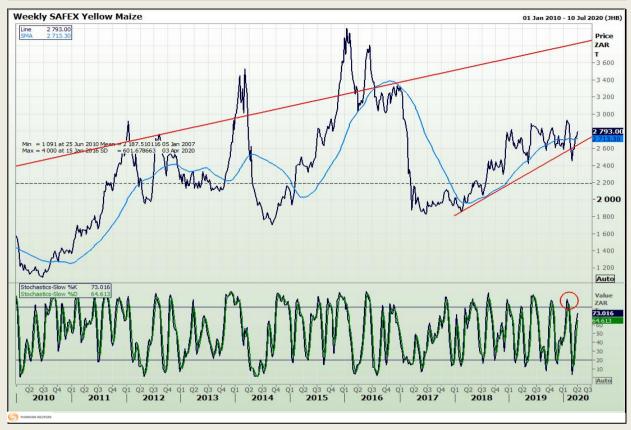

## **Technical Analysis**

South African Futures Exchange - Maize

Market Report : 31 March 2020

3rd Floor, AFGRI Building 12 Byls Bridge Boulevard Highveld Extension 73