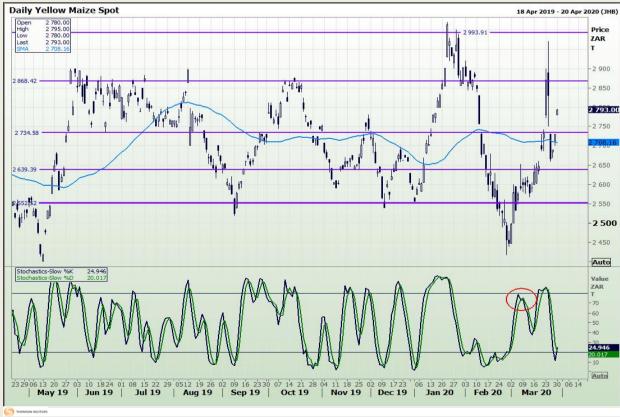

## **Technical Analysis**

South African Futures Exchange - Maize

Market Report : 31 March 2020

3rd Floor, AFGRI Building 12 Byls Bridge Boulevard Highveld Extension 73