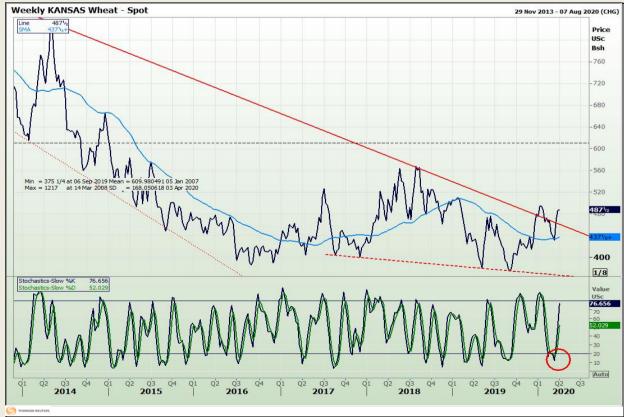

## **Technical Analysis**

Chicago Board of Trade and Kansas Board of Trade - Wheat

Market Report : 31 March 2020

3rd Floor, AFGRI Building 12 Byls Bridge Boulevard Highveld Extension 73