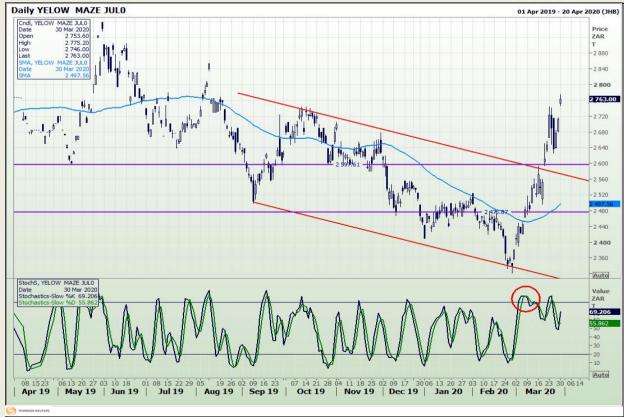

## **Technical Analysis**

South African Futures Exchange - Maize

Market Report : 31 March 2020

3rd Floor, AFGRI Building 12 Byls Bridge Boulevard Highveld Extension 73