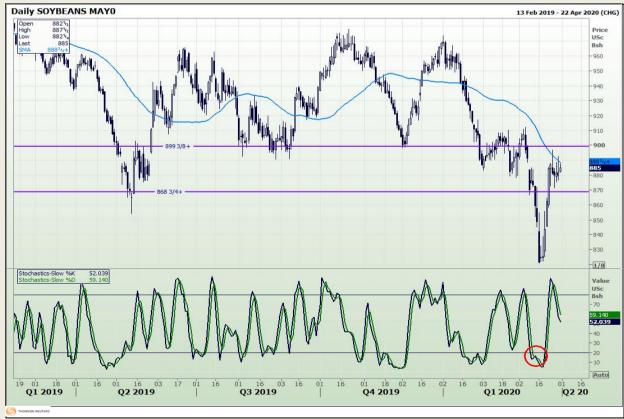

## **Technical Analysis**

Chicago Board of Trade - Soybeans

Market Report : 31 March 2020

3rd Floor, AFGRI Building 12 Byls Bridge Boulevard Highveld Extension 73