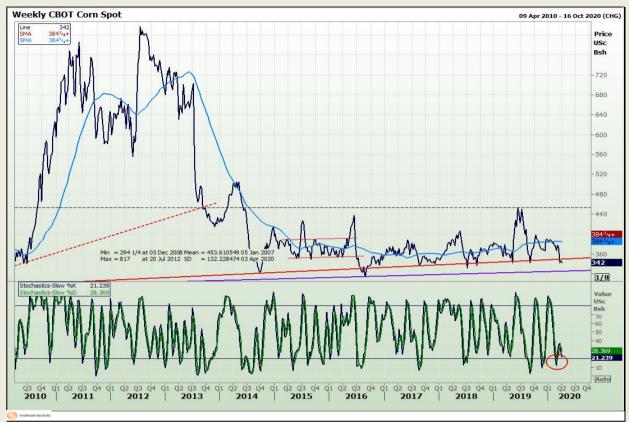

## **Technical Analysis**

Chicago Board of Trade - Corn

Market Report : 31 March 2020

3rd Floor, AFGRI Building 12 Byls Bridge Boulevard Highveld Extension 73