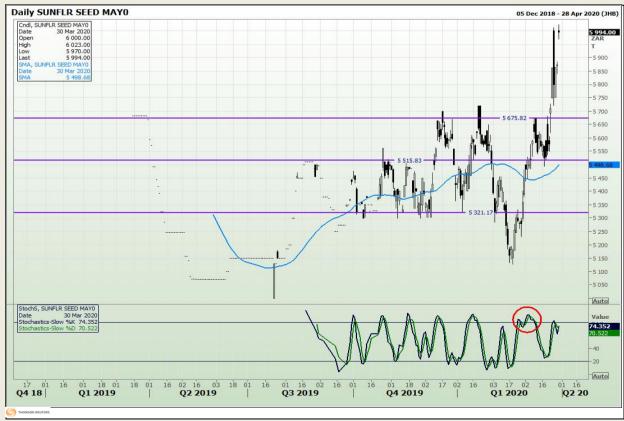

# **Technical Analysis**

South African Futures Exchange - Wheat







Market Report : 31 March 2020

3rd Floor, AFGRI Building 12 Byls Bridge Boulevard Highveld Extension 73

## **Technical Analysis**

Chicago Board of Trade and Kansas Board of Trade - Wheat







Market Report : 31 March 2020

3rd Floor, AFGRI Building 12 Byls Bridge Boulevard Highveld Extension 73

## **Technical Analysis**

Chicago Board of Trade - Soybeans







Market Report : 31 March 2020

3rd Floor, AFGRI Building 12 Byls Bridge Boulevard Highveld Extension 73

## **Technical Analysis**

South African Futures Exchange - Soybeans







Market Report : 31 March 2020

3rd Floor, AFGRI Building 12 Byls Bridge Boulevard Highveld Extension 73

## **Technical Analysis**

South African Futures Exchange - Sunflower