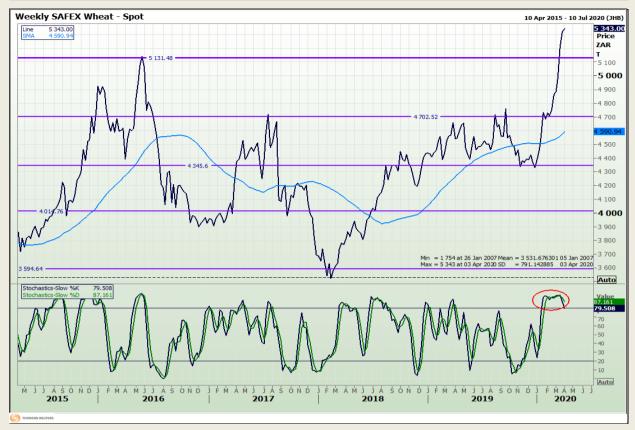

## **Technical Analysis**

South African Futures Exchange - Wheat

Market Report : 31 March 2020

3rd Floor, AFGRI Building 12 Byls Bridge Boulevard Highveld Extension 73