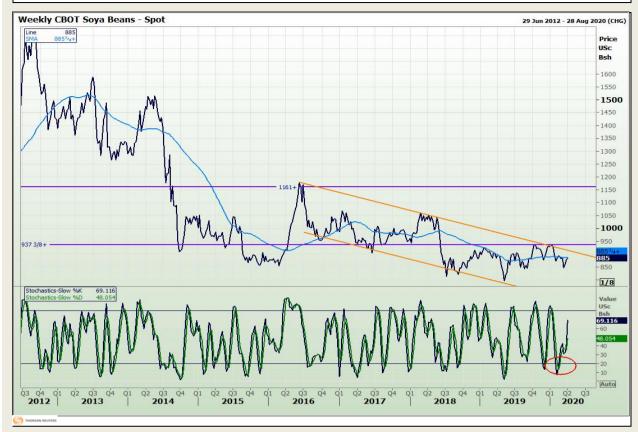

## **Technical Analysis**

Chicago Board of Trade - Soybeans

Market Report : 31 March 2020

3rd Floor, AFGRI Building 12 Byls Bridge Boulevard Highveld Extension 73