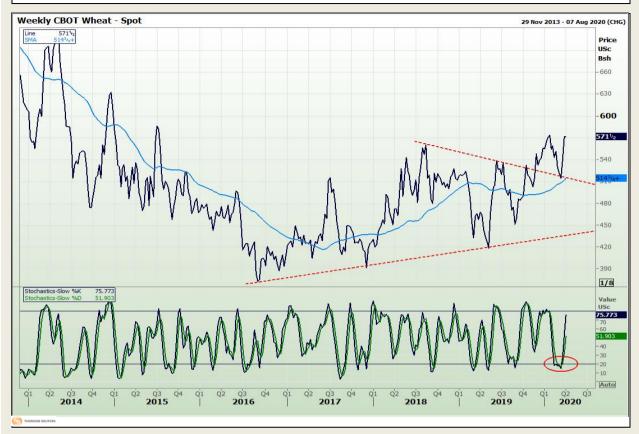

## **Technical Analysis**

Chicago Board of Trade and Kansas Board of Trade - Wheat

Market Report : 31 March 2020

3rd Floor, AFGRI Building 12 Byls Bridge Boulevard Highveld Extension 73