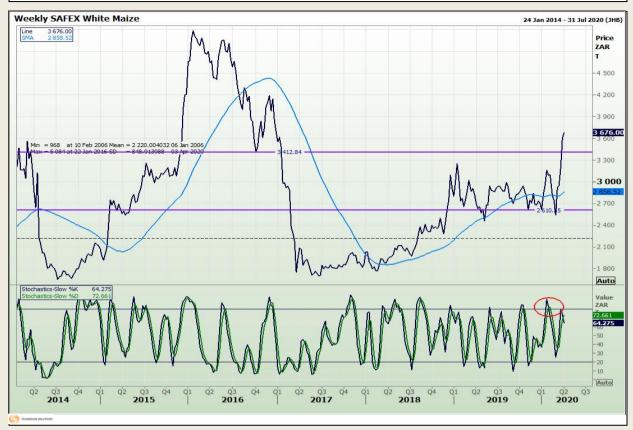

## **Technical Analysis**

South African Futures Exchange - Maize

Market Report : 31 March 2020

3rd Floor, AFGRI Building 12 Byls Bridge Boulevard Highveld Extension 73