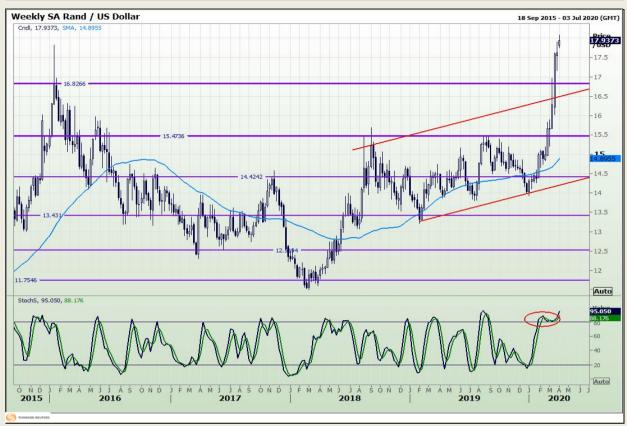

### **Technical Analysis**

Rand / US Dollar

Market Report : 31 March 2020

3rd Floor, AFGRI Building 12 Byls Bridge Boulevard Highveld Extension 73