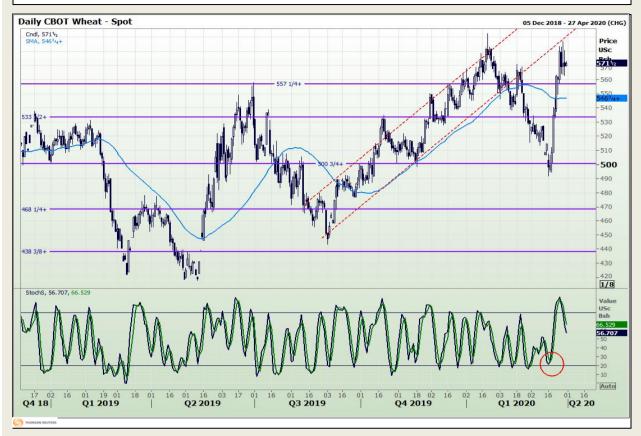

## **Technical Analysis**

Chicago Board of Trade and Kansas Board of Trade - Wheat

Market Report : 31 March 2020

3rd Floor, AFGRI Building 12 Byls Bridge Boulevard Highveld Extension 73