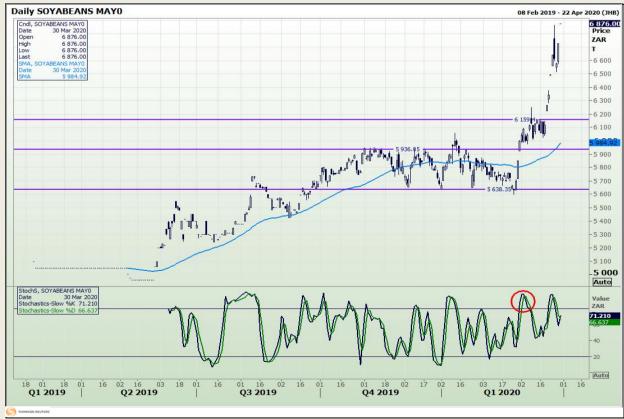

## **Technical Analysis**

Chicago Board of Trade - Soybeans

Market Report : 31 March 2020

3rd Floor, AFGRI Building 12 Byls Bridge Boulevard Highveld Extension 73