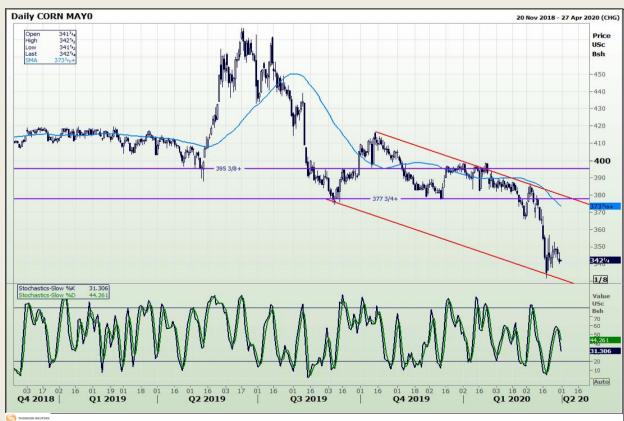

## **Technical Analysis**

Chicago Board of Trade - Corn

Market Report : 31 March 2020

3rd Floor, AFGRI Building 12 Byls Bridge Boulevard Highveld Extension 73