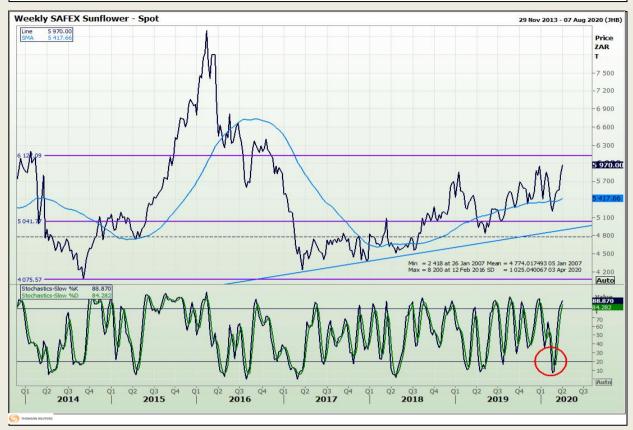

## **Technical Analysis**

South African Futures Exchange - Wheat







Market Report : 31 March 2020

3rd Floor, AFGRI Building 12 Byls Bridge Boulevard Highveld Extension 73

## **Technical Analysis**

Chicago Board of Trade and Kansas Board of Trade - Wheat







Market Report : 31 March 2020

3rd Floor, AFGRI Building 12 Byls Bridge Boulevard Highveld Extension 73

## **Technical Analysis**

Chicago Board of Trade - Soybeans







Market Report : 31 March 2020

3rd Floor, AFGRI Building 12 Byls Bridge Boulevard Highveld Extension 73

## **Technical Analysis**

South African Futures Exchange - Soybeans







Market Report : 31 March 2020

3rd Floor, AFGRI Building 12 Byls Bridge Boulevard Highveld Extension 73

## **Technical Analysis**

South African Futures Exchange - Sunflower