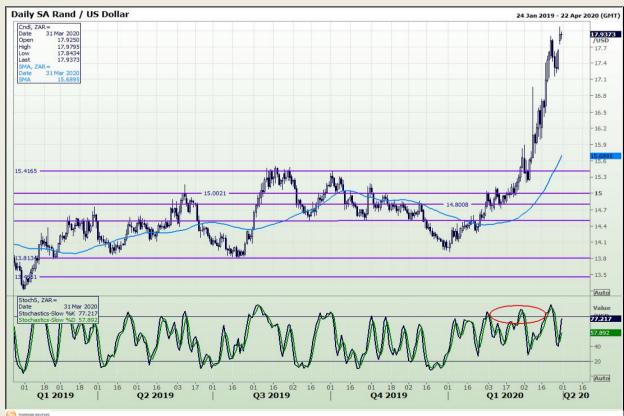

### **Technical Analysis**

Rand / US Dollar

Market Report : 31 March 2020

3rd Floor, AFGRI Building 12 Byls Bridge Boulevard Highveld Extension 73