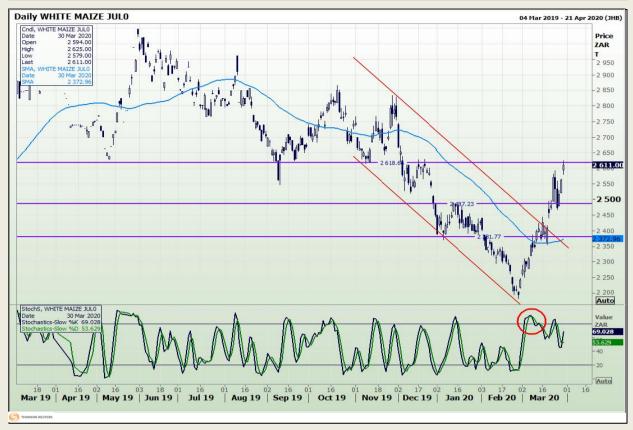

## **Technical Analysis**

South African Futures Exchange - Maize

Market Report : 31 March 2020

3rd Floor, AFGRI Building 12 Byls Bridge Boulevard Highveld Extension 73