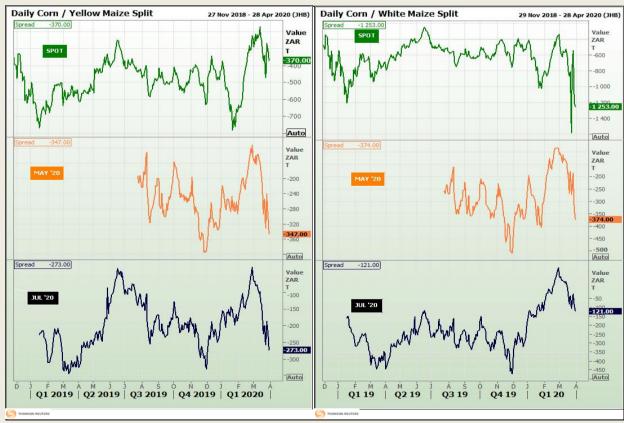

## **Technical Analysis**

**CBOT / SAFEX Spreads** 

Market Report : 31 March 2020

3rd Floor, AFGRI Building 12 Byls Bridge Boulevard Highveld Extension 73