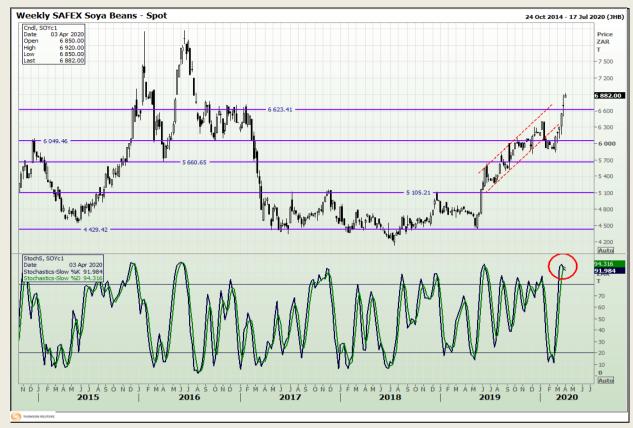

## **Technical Analysis**

South African Futures Exchange - Soybeans

Market Report : 31 March 2020

3rd Floor, AFGRI Building 12 Byls Bridge Boulevard Highveld Extension 73