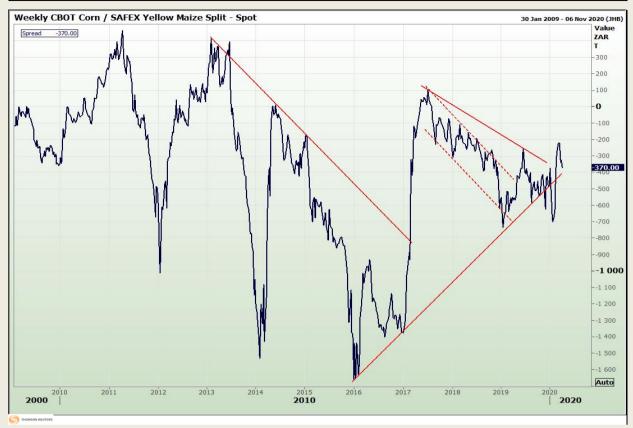

## **Technical Analysis**

**CBOT / SAFEX Spreads** 

Market Report : 31 March 2020

3rd Floor, AFGRI Building 12 Byls Bridge Boulevard Highveld Extension 73