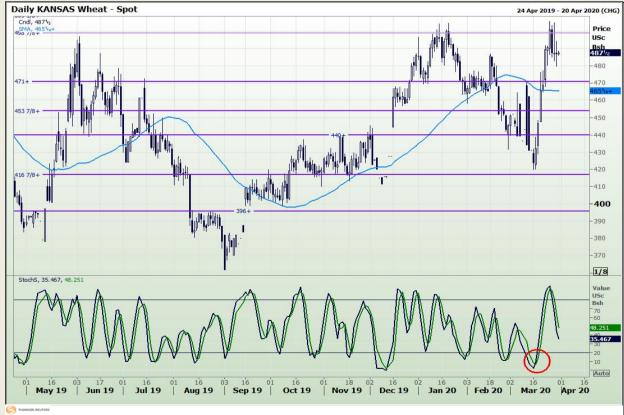

## **Technical Analysis**

Chicago Board of Trade and Kansas Board of Trade - Wheat

Market Report : 31 March 2020

3rd Floor, AFGRI Building 12 Byls Bridge Boulevard Highveld Extension 73