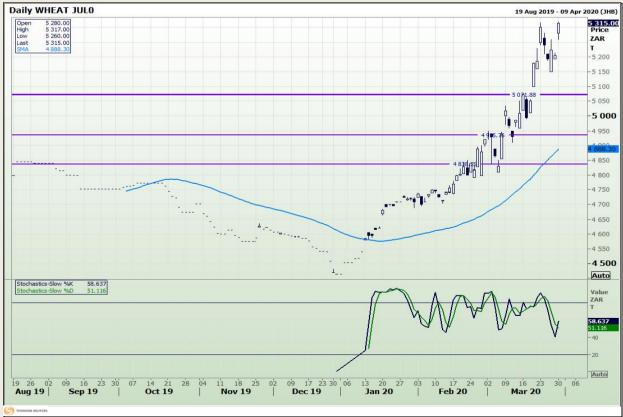

## **Technical Analysis**

South African Futures Exchange - Wheat

Market Report : 31 March 2020

3rd Floor, AFGRI Building 12 Byls Bridge Boulevard Highveld Extension 73