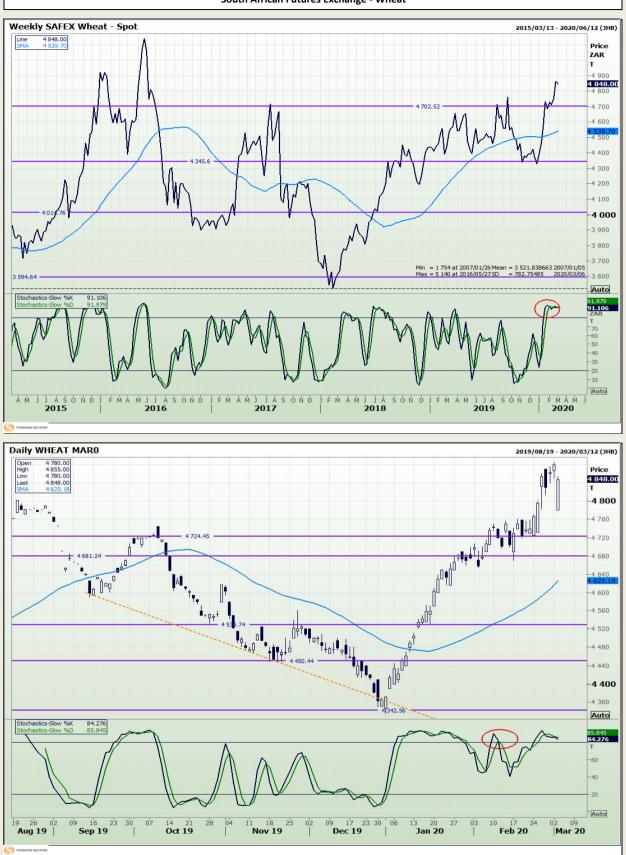

Market Report : 04 March 2020

### **Technical Analysis**

South African Futures Exchange - Wheat

DISCLAIMER: This report has been prepared by GroCapital Financial Services Pty Ltd, a wholly owned subsidiary of AFGRI Operations Limitedis provided to you for information purposes only.GROCAPITAL AND AFGRI hereby certify that the views expressed in this report were obtained from sources which GROCAPITAL AND AFGRI consider to be reliable.GROCAPITAL AND AFGRI do not make any representations or give any guarantees or warranties, expressed or implied, as to the correctness, accuracy or completeness of the report.Neither GROCAPITAL AND AFGRI, nor any affiliate, nor any of their respective officers, directors, partners or employees, shall assume any liability for any losses arising from errors or omissions in the opnions, forecasts or information, irrespective of whether there has been any negligence by GroCapital and AFGRI, their affiliate, or their respective officers, directors, partners or employees, regardless of whether such damages were foreseen or unforeseen. The information contained in this report is confidential and may be subject to legal privilege. This report is not intended to not should it be taken to create any legal relations or contractual relations.