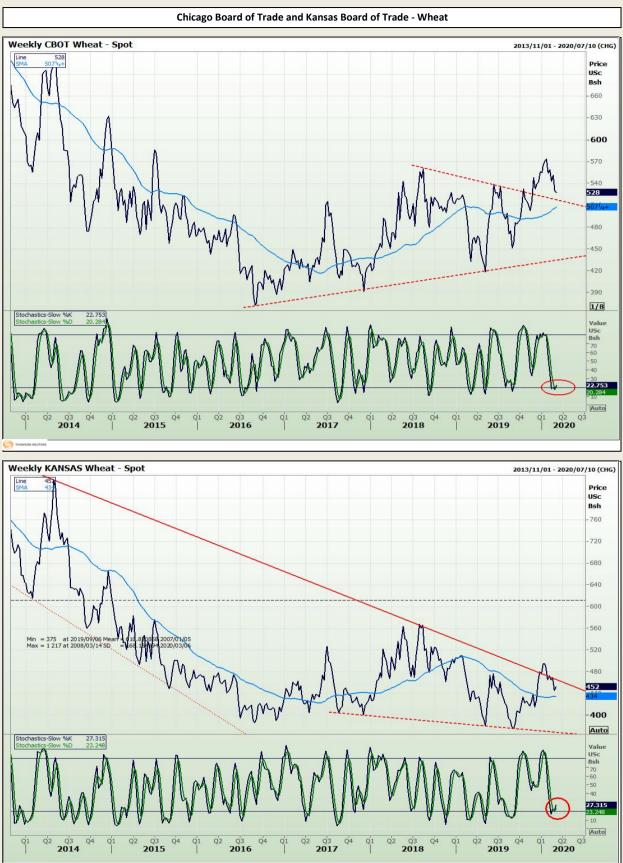

Market Report : 04 March 2020

**Technical Analysis** 

DISCLAIMER: This report has been prepared by GroCapital Financial Services Pty Ltd, a wholly owned subsidiary of AFGRI Operations Limitedis provided to you for information purposes only.GROCAPITAL AND AFGRI hereby certify that the views expressed in this report were obtained from sources which GROCAPITAL AND AFGRI consider to be reliable.GROCAPITAL AND AFGRI do not make any representations or give any guarantees or warranties, expressed or implied, as to the correctness, accuracy or completeness of the report.Neither GROCAPITAL AND AFGRI, nor any affiliate, nor any of their respective officers, directors, partners or employees, respirations in the opinions, forecasts or information, irrespective of whether there has been any negligence by GroCapital and AFGRI, their affiliate, or their respective officers, directors, partners or employees, regardless of whether such damages were foreseen or unforeseen. The information contained in this report is confidential and may be subject to legal privilege. This report is not intended to not should it be taken to create any legal relations or contractual relations.

Market Report : 04 March 2020