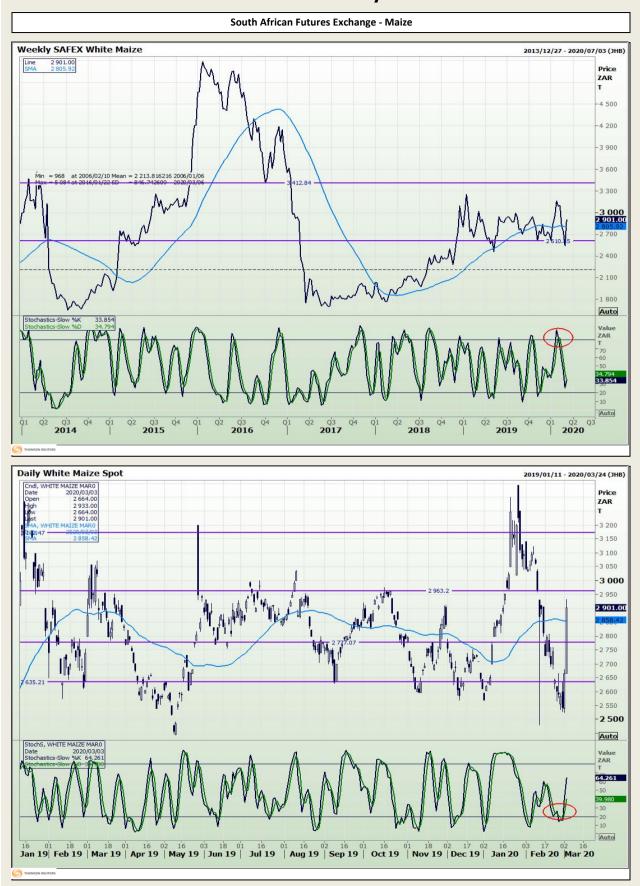

Market Report : 04 March 2020

### **Technical Analysis**

South African Futures Exchange - Maize

DISCLAIMER: This report has been prepared by GroCapital Financial Services Pty Ltd, a wholly owned subsidiary of AFGRI Operations Limitedis provided to you for information purposes only.GROCAPITAL AND AFGRI hereby certify that the views expressed in this report were obtained from sources which GROCAPITAL AND AFGRI consider to be reliable.GROCAPITAL AND AFGRI do not make any representations or give any guarantees or warranties, expressed or implied, as to the correctness, accuracy or completeness of the report. Neither GROCAPITAL AND AFGRI, nor any affiliate, nor any of their respective officers, directors, partners or employees shall assume any liability for any losses arising from errors or omissions in the opinions, forecasts or information, irrespective of whether there has been any negligence by GroCapital and AFGRI, their affiliate, or their espective officers, directors, partners or employees, regardless of whether such damages were foreseen or unforeseen. The information contained in this report is confidential and may be subject to legal privilege. This report is not intended to not should it be taken to create any legal relations or contractual relatio