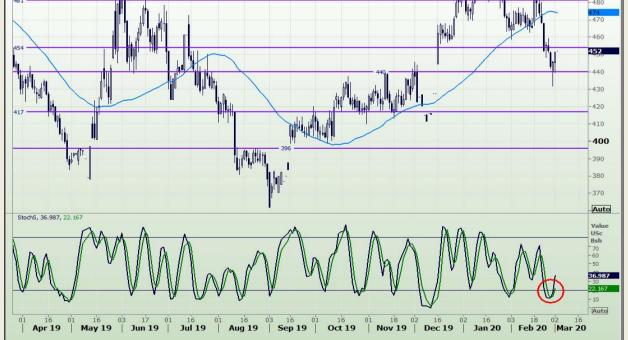

Market Report : 04 March 2020

### **Technical Analysis**

South African Futures Exchange - Wheat

DISCLAIMER: This report has been prepared by GroCapital Financial Services Pty Ltd, a wholly owned subsidiary of AFGRI Operations Limitedis provided to you for information purposes only.GROCAPITAL AND AFGRI hereby certify that the views expressed in this report were obtained from sources which GROCAPITAL AND AFGRI consider to be reliable.GROCAPITAL AND AFGRI do not make any representations or give any guarantees or warranties, expressed or implied, as to the correctness, accuracy or completeness of the report.Neither GROCAPITAL AND AFGRI, nor any affiliate, nor any of their respective officers, directors, partners or employees, shall assume any liability for any losses arising from errors or omissions in the opnions, forecasts or information, irrespective of whether there has been any negligence by GroCapital and AFGRI, their affiliate, or their respective officers, directors, partners or employees, regardless of whether such damages were foreseen or unforeseen. The information contained in this report is confidential and may be subject to legal privilege. This report is not intended to not should it be taken to create any legal relations or contractual relations.