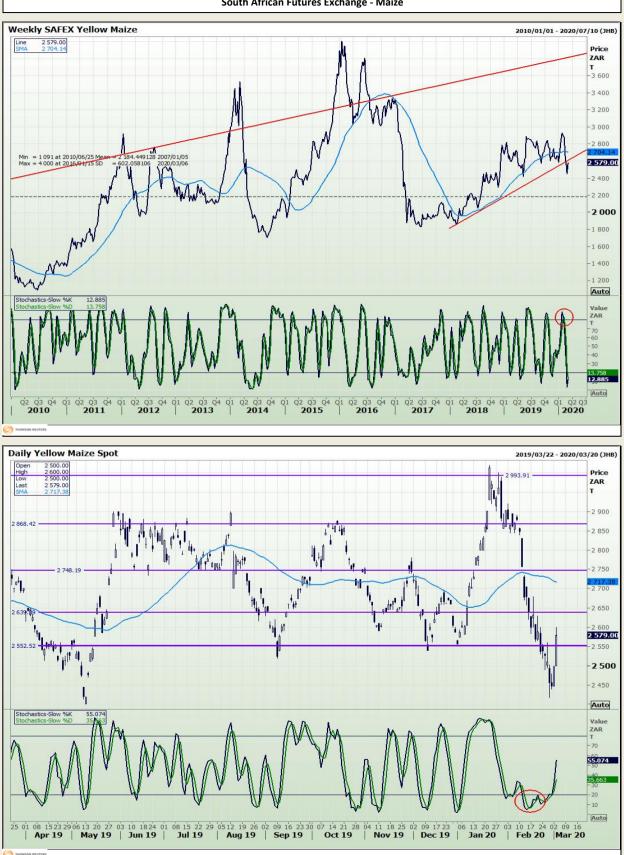

Market Report : 04 March 2020

### **Technical Analysis**

South African Futures Exchange - Maize

DISCLAIMER: This report has been prepared by GroCapital Financial Services Pty Ltd , a wholly owned subsidiary of AFGRI Operations Limitedis provided to you for information purposes only.GROCAPITAL AND AFGRI hereby certify that the views expressed in this report were obtained from sources which GROCAPITAL AND AFGRI consider to be reliable.GROCAPITAL AND AFGRI do not make any representations or give any guarantees or warranties, expressed or implied, as to the correctness, accuracy or completeness of the report.Neither GROCAPITAL AND AFGRI, nor any affiliate, nor any of their respective officers, directors, partners or employees, sealing from errors or omissions in the opinions, forecasts or information, irrespective of whether there has been any negligence by GroCapital and AFGRI, their affiliate, or their respective officers, directors, partners or employees, regardless of whether such damages were foreseen or unforeseen. The information contained in this report is confidential and may be subject to legal privilege. This report is not intended to not should it be taken to create any legal relations or contractual relations.