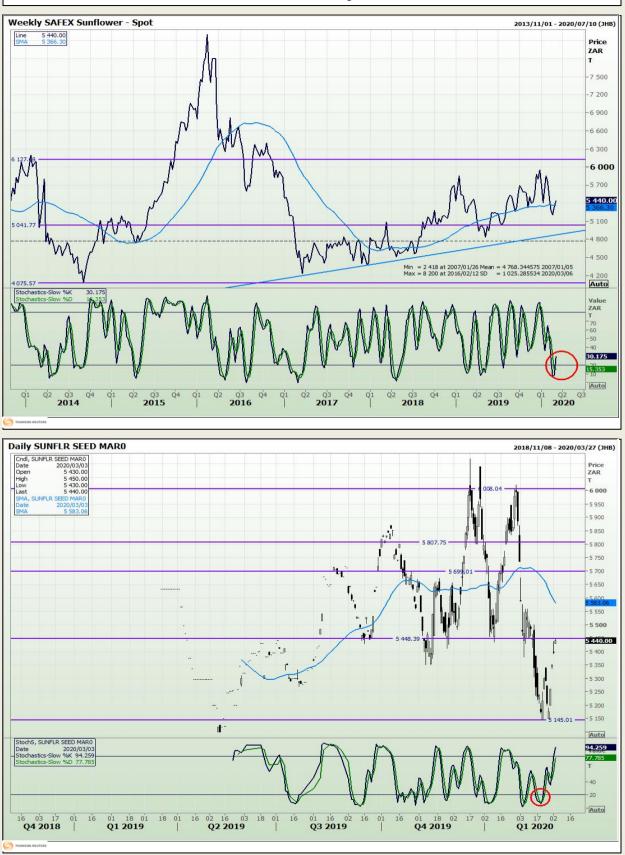

### **Technical Analysis**

South African Futures Exchange - Sunflower

DISCLAIMER: This report has been prepared by GroCapital Financial Services Pty Ltd, a wholly owned subsidiary of AFGRI Operations Limitedis provided to you for information purposes only.GROCAPITAL AND AFGRI hereby certify that the views expressed in this report were obtained from sources which GROCAPITAL AND AFGRI consider to be reliable.GROCAPITAL AND AFGRI do not make any representations or give any guarantees or warranties, expressed or implied, as to the correctness, accuracy or completeness of the report.Nether GROCAPITAL AND AFGRI, nor any affiliate, nor any of their respective officers, directors, partners or employees, shall assume any liability for any losses arising from errors or omissions in the opinions, forecasts or information, irrespective of whether there has been any negligence by GroCapital and AFGRI, their affiliate, or their respective officers, directors, partners or employees, regardless of whether such damages were foreseen or unforeseen. The information contained in this report is confidential and may be subject to legal privilege. This report is not intended to not should it be taken to create any legal relations or contractual relations.