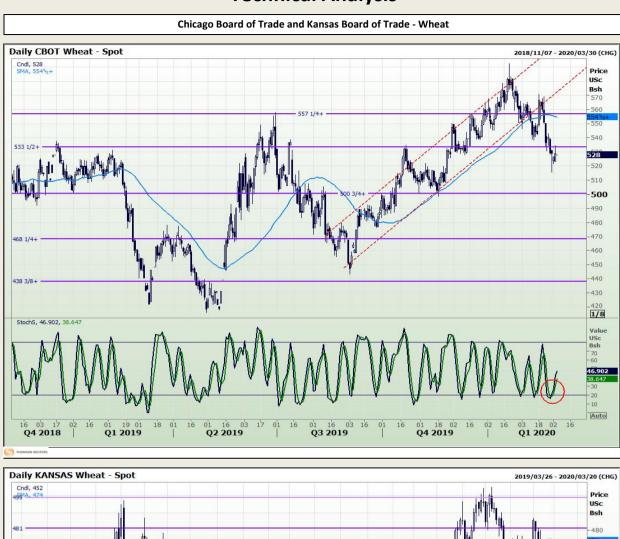

Market Report : 04 March 2020

### **Technical Analysis**

South African Futures Exchange - Wheat

DISCLAIMER: This report has been prepared by GroCapital Financial Services Pty Ltd, a wholly owned subsidiary of AFGRI Operations Limitedis provided to you for information purposes only.GROCAPITAL AND AFGRI hereby certify that the views expressed in this report were obtained from sources which GROCAPITAL AND AFGRI consider to be reliable.GROCAPITAL AND AFGRI do not make any representations or give any guarantees or warranties, expressed or implied, as to the correctness, accuracy or completeness of the report.Neither GROCAPITAL AND AFGRI, nor any affiliate, nor any of their respective officers, directors, partners or employees, shall assume any liability for any losses arising from errors or omissions in the opnions, forecasts or information, irrespective of whether there has been any negligence by GroCapital and AFGRI, their affiliate, or their respective officers, directors, partners or employees, regardless of whether such damages were foreseen or unforeseen. The information contained in this report is confidential and may be subject to legal privilege. This report is not intended to not should it be taken to create any legal relations or contractual relations.