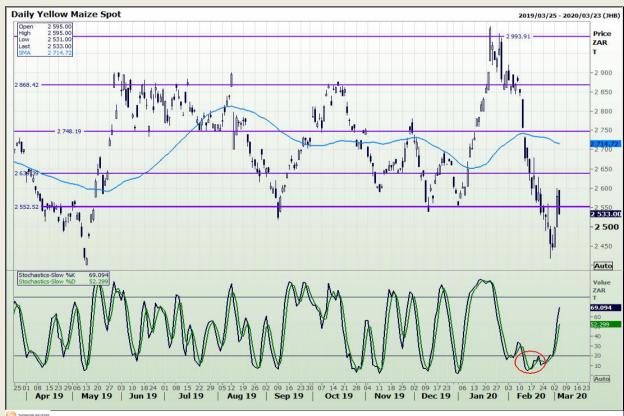

## **Technical Analysis**

South African Futures Exchange - Maize

Market Report : 05 March 2020

3rd Floor, AFGRI Building 12 Byls Bridge Boulevard Highveld Extension 73