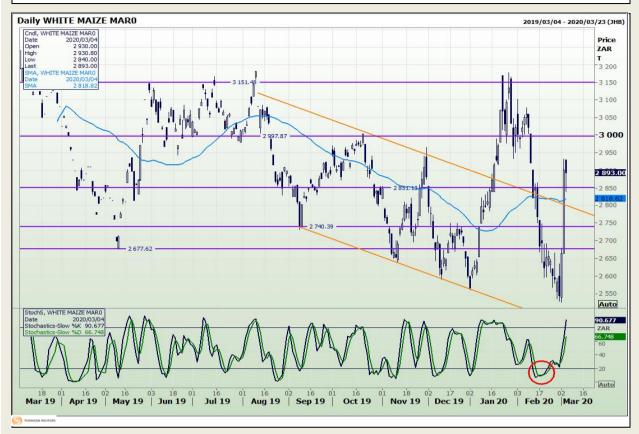

## **Technical Analysis**

South African Futures Exchange - Maize

Market Report : 05 March 2020

3rd Floor, AFGRI Building 12 Byls Bridge Boulevard Highveld Extension 73