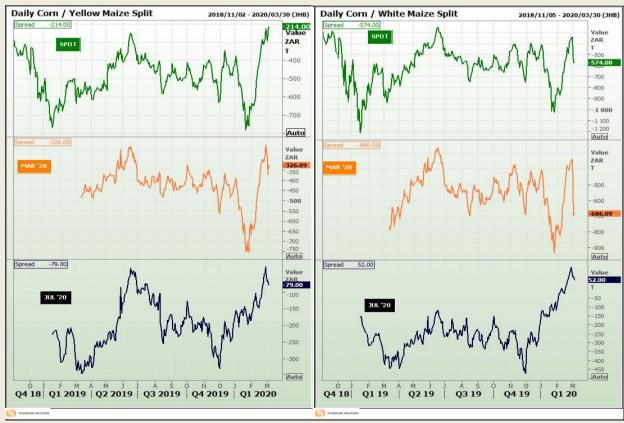

### **Technical Analysis**

**CBOT / SAFEX Spreads** 

Market Report : 05 March 2020

3rd Floor, AFGRI Building 12 Byls Bridge Boulevard Highveld Extension 73