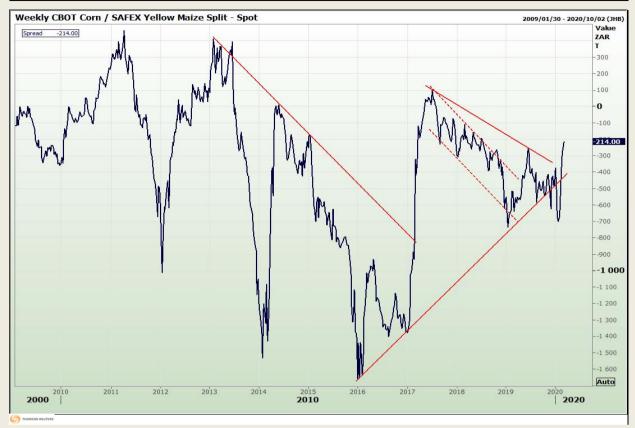

### **Technical Analysis**

**CBOT / SAFEX Spreads** 

Market Report : 05 March 2020

3rd Floor, AFGRI Building 12 Byls Bridge Boulevard Highveld Extension 73