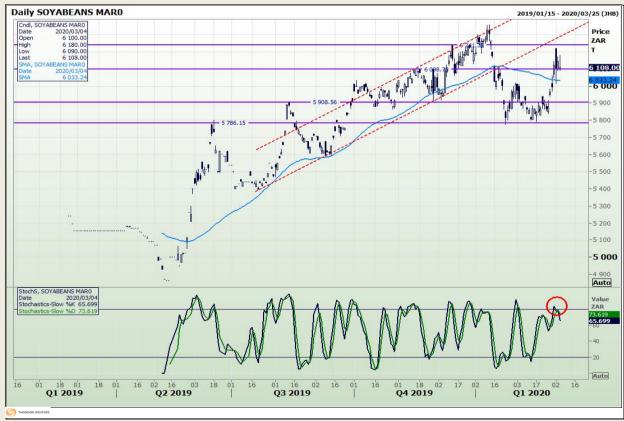

## **Technical Analysis**

Chicago Board of Trade - Soybeans

Market Report : 05 March 2020

3rd Floor, AFGRI Building 12 Byls Bridge Boulevard Highveld Extension 73