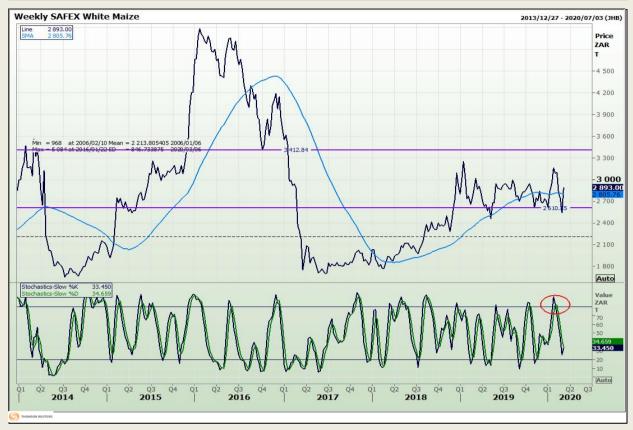

## **Technical Analysis**

South African Futures Exchange - Maize

Market Report : 05 March 2020

3rd Floor, AFGRI Building 12 Byls Bridge Boulevard Highveld Extension 73