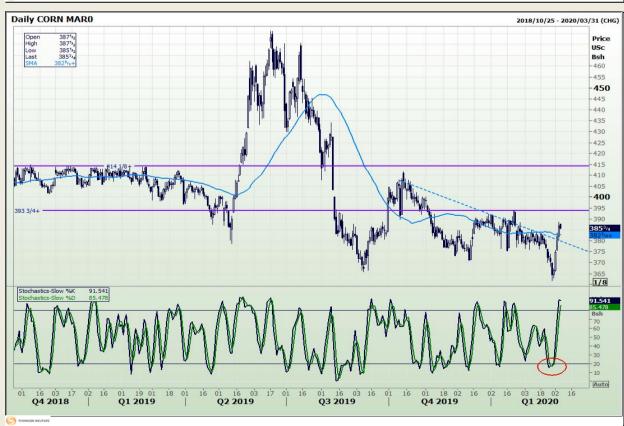

## **Technical Analysis**

Chicago Board of Trade - Corn

Market Report : 05 March 2020

3rd Floor, AFGRI Building 12 Byls Bridge Boulevard Highveld Extension 73