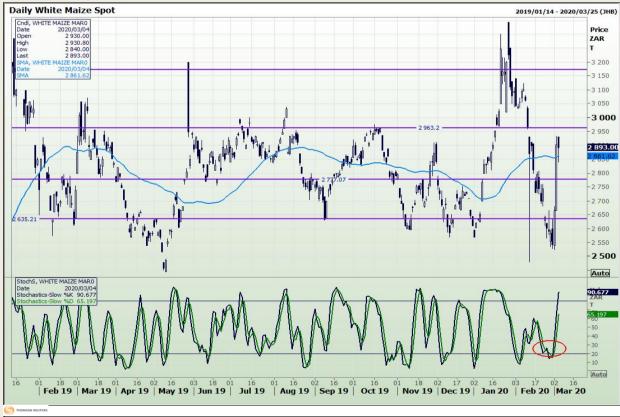

## **Technical Analysis**

South African Futures Exchange - Maize

Market Report : 05 March 2020

3rd Floor, AFGRI Building 12 Byls Bridge Boulevard Highveld Extension 73