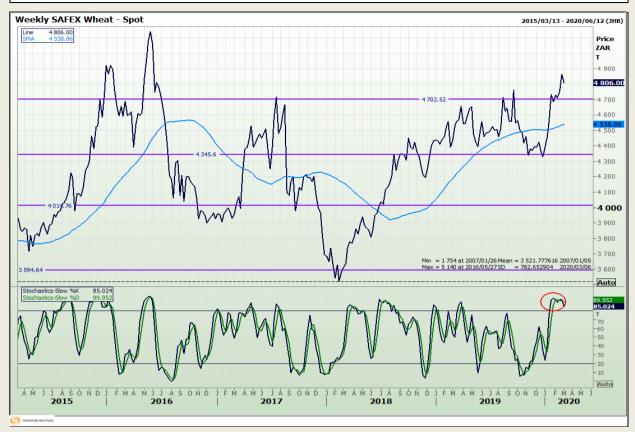

## **Technical Analysis**

South African Futures Exchange - Wheat

Market Report : 05 March 2020

3rd Floor, AFGRI Building 12 Byls Bridge Boulevard Highveld Extension 73