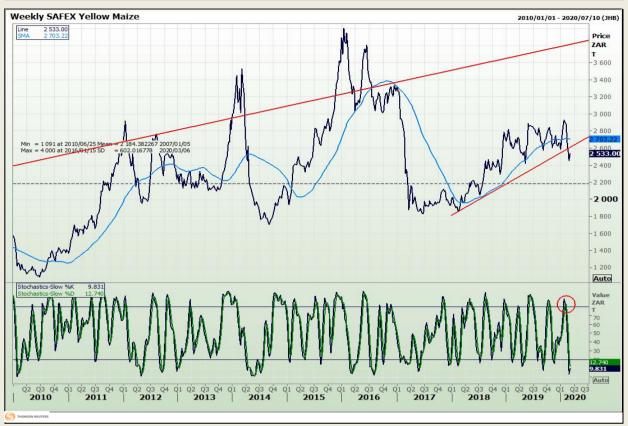

## **Technical Analysis**

South African Futures Exchange - Maize

Market Report : 05 March 2020

3rd Floor, AFGRI Building 12 Byls Bridge Boulevard Highveld Extension 73