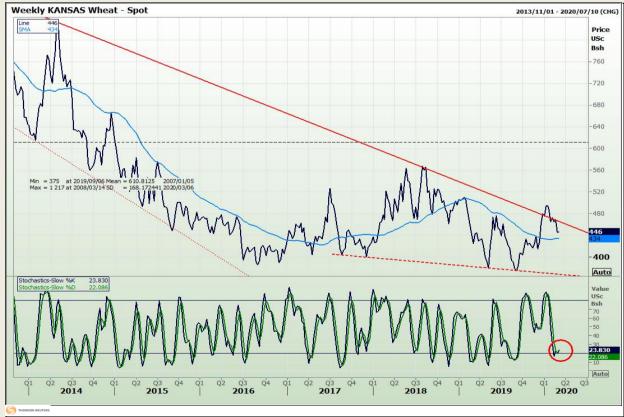

## **Technical Analysis**

Chicago Board of Trade and Kansas Board of Trade - Wheat

Market Report : 05 March 2020

3rd Floor, AFGRI Building 12 Byls Bridge Boulevard Highveld Extension 73