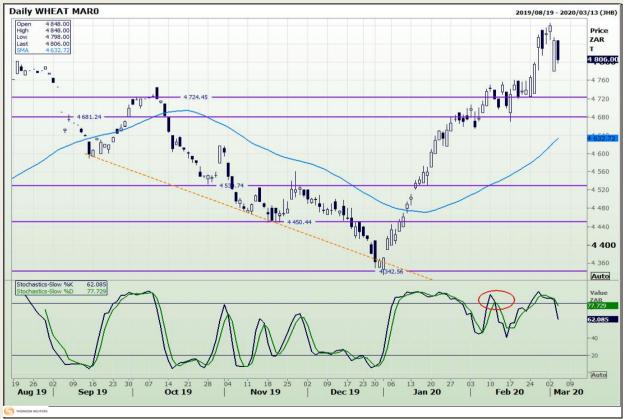

## **Technical Analysis**

South African Futures Exchange - Wheat

Market Report : 05 March 2020

3rd Floor, AFGRI Building 12 Byls Bridge Boulevard Highveld Extension 73