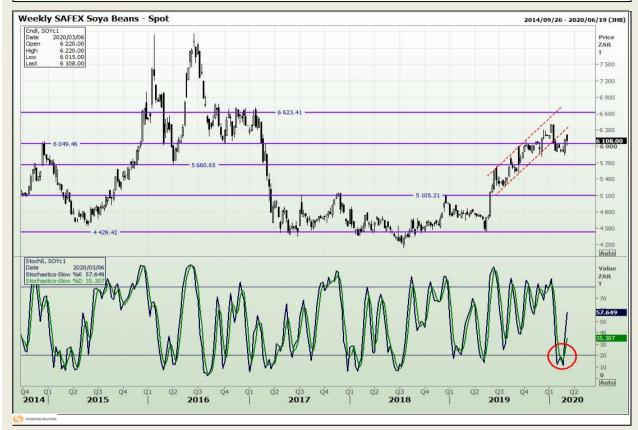

## **Technical Analysis**

**South African Futures Exchange - Soybeans** 

Market Report : 05 March 2020

3rd Floor, AFGRI Building 12 Byls Bridge Boulevard Highveld Extension 73