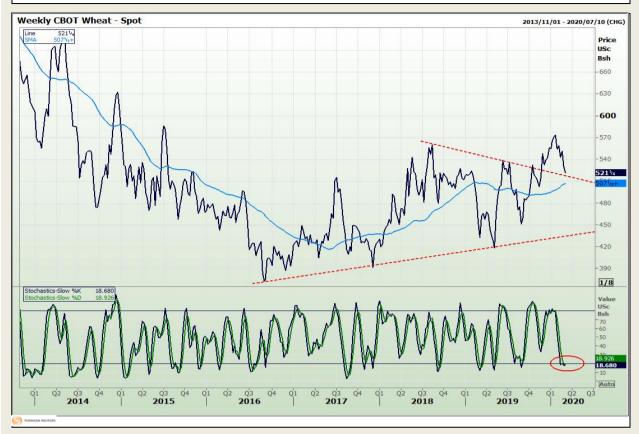

## **Technical Analysis**

Chicago Board of Trade and Kansas Board of Trade - Wheat

Market Report : 05 March 2020

3rd Floor, AFGRI Building 12 Byls Bridge Boulevard Highveld Extension 73