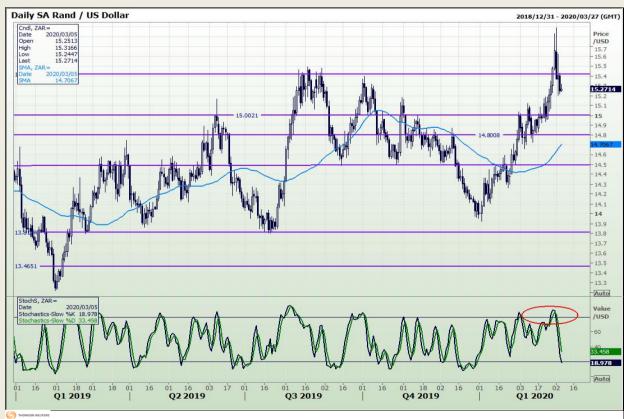

## **Technical Analysis**

Rand / US Dollar

Market Report : 05 March 2020

3rd Floor, AFGRI Building 12 Byls Bridge Boulevard Highveld Extension 73