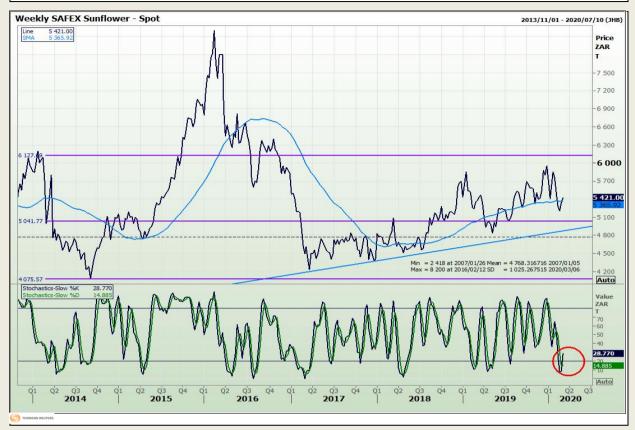

*Technical Analysis**

South African Futures Exchange - Wheat







Market Report : 05 March 2020

3rd Floor, AFGRI Building 12 Byls Bridge Boulevard Highveld Extension 73

## **Technical Analysis**

Chicago Board of Trade and Kansas Board of Trade - Wheat







Market Report : 05 March 2020

3rd Floor, AFGRI Building 12 Byls Bridge Boulevard Highveld Extension 73

## **Technical Analysis**

Chicago Board of Trade - Soybeans







Market Report : 05 March 2020

3rd Floor, AFGRI Building 12 Byls Bridge Boulevard Highveld Extension 73

## **Technical Analysis**

**South African Futures Exchange - Soybeans** 







Market Report : 05 March 2020

3rd Floor, AFGRI Building 12 Byls Bridge Boulevard Highveld Extension 73

## **Technical Analysis**

South African Futures Exchange - Sunflower