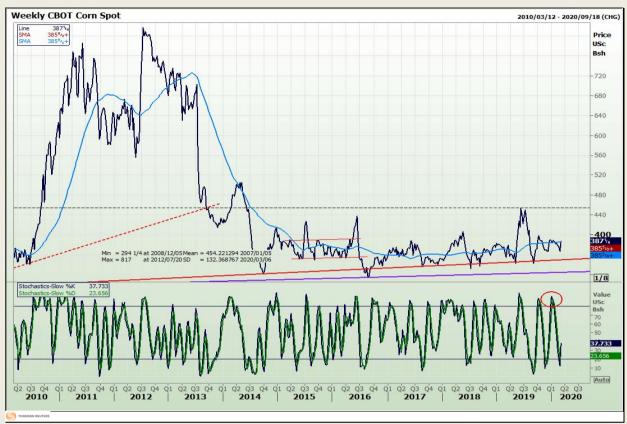

## **Technical Analysis**

Chicago Board of Trade - Corn

Market Report : 05 March 2020

3rd Floor, AFGRI Building 12 Byls Bridge Boulevard Highveld Extension 73