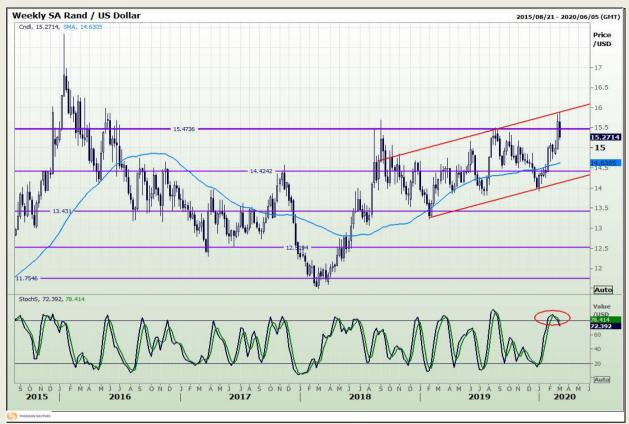

## **Technical Analysis**

Rand / US Dollar

Market Report : 05 March 2020

3rd Floor, AFGRI Building 12 Byls Bridge Boulevard Highveld Extension 73