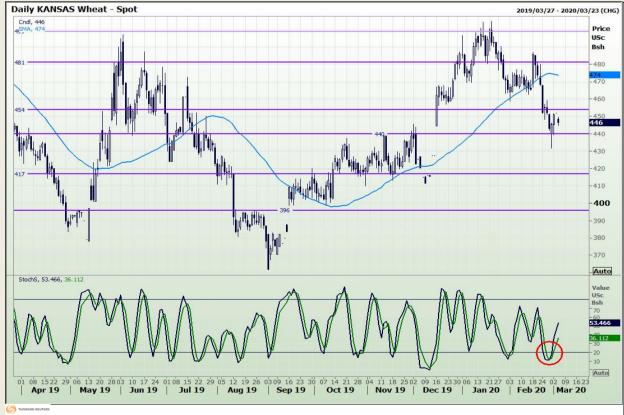

## **Technical Analysis**

Chicago Board of Trade and Kansas Board of Trade - Wheat

Market Report : 05 March 2020

3rd Floor, AFGRI Building 12 Byls Bridge Boulevard Highveld Extension 73