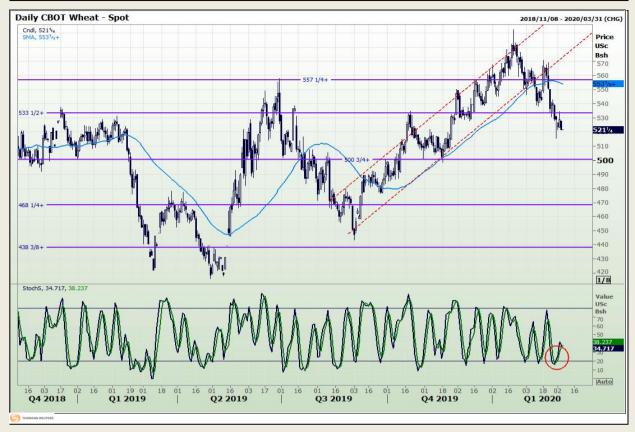

## **Technical Analysis**

Chicago Board of Trade and Kansas Board of Trade - Wheat

Market Report : 05 March 2020

3rd Floor, AFGRI Building 12 Byls Bridge Boulevard Highveld Extension 73