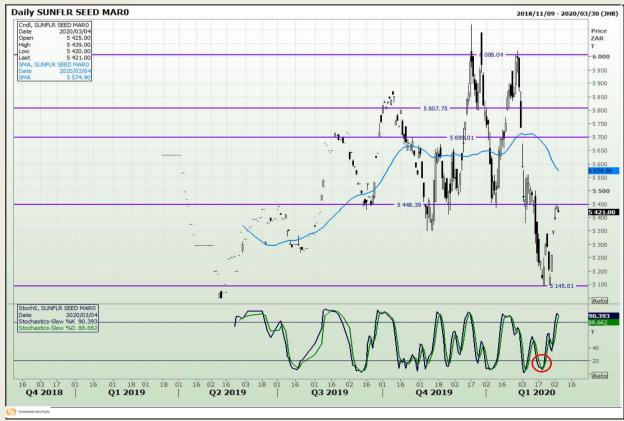

echnical Analysis**

South African Futures Exchange - Wheat







Market Report : 05 March 2020

3rd Floor, AFGRI Building 12 Byls Bridge Boulevard Highveld Extension 73

## **Technical Analysis**

Chicago Board of Trade and Kansas Board of Trade - Wheat







Market Report : 05 March 2020

3rd Floor, AFGRI Building 12 Byls Bridge Boulevard Highveld Extension 73

## **Technical Analysis**

Chicago Board of Trade - Soybeans







Market Report : 05 March 2020

3rd Floor, AFGRI Building 12 Byls Bridge Boulevard Highveld Extension 73

## **Technical Analysis**

**South African Futures Exchange - Soybeans** 







Market Report : 05 March 2020

3rd Floor, AFGRI Building 12 Byls Bridge Boulevard Highveld Extension 73

## **Technical Analysis**

South African Futures Exchange - Sunflower