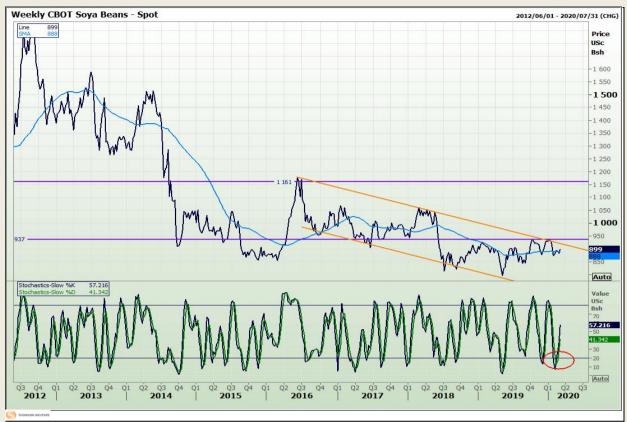

## **Technical Analysis**

Chicago Board of Trade - Soybeans

Market Report : 05 March 2020

3rd Floor, AFGRI Building 12 Byls Bridge Boulevard Highveld Extension 73