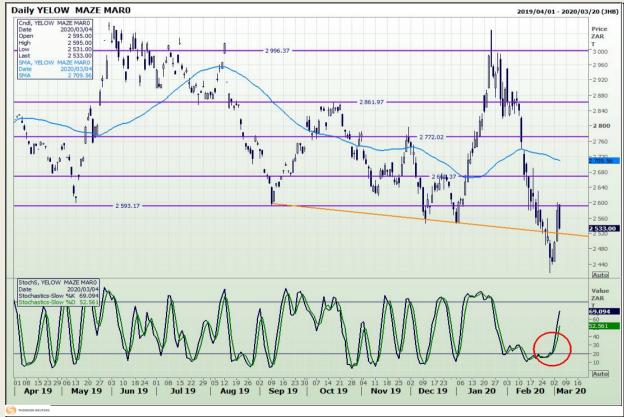

## **Technical Analysis**

South African Futures Exchange - Maize

Market Report : 05 March 2020

3rd Floor, AFGRI Building 12 Byls Bridge Boulevard Highveld Extension 73