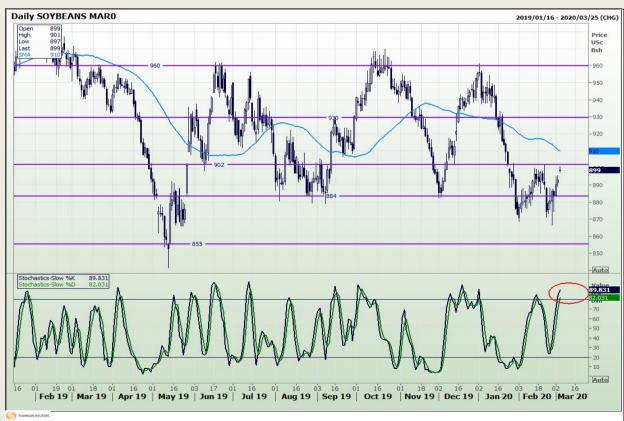

## **Technical Analysis**

Chicago Board of Trade - Soybeans

Market Report : 05 March 2020

3rd Floor, AFGRI Building 12 Byls Bridge Boulevard Highveld Extension 73