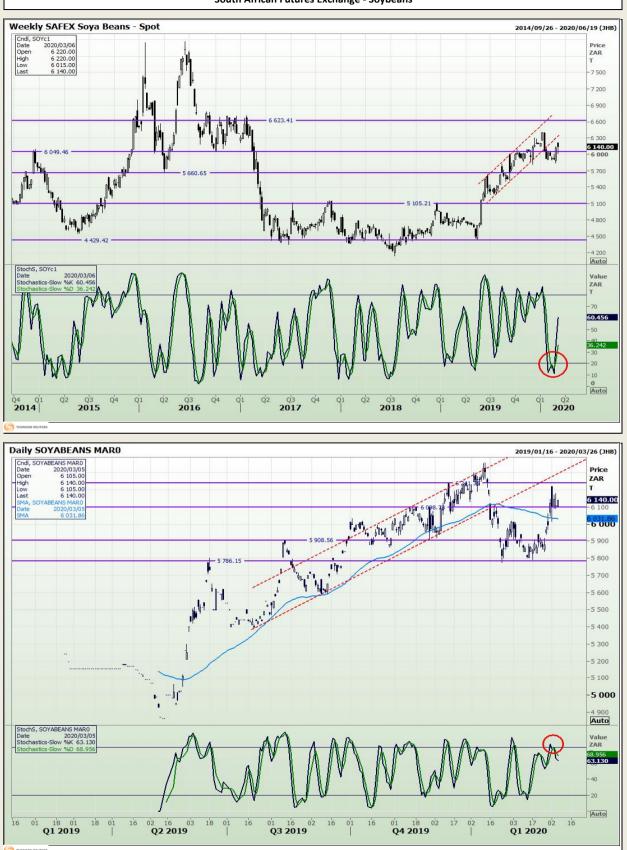

# **Technical Analysis**

South African Futures Exchange - Soybeans

DISCLAIMER: This report has been prepared by GroCapital Financial Services Pty Ltd, a wholly owned subsidiary of AFGRI Operations Limitedis provided to you for information purposes only.GROCAPITAL AND AFGRI hereby certify that the views expressed in this report were obtained from sources which GROCAPITAL AND AFGRI consider to be reliable.GROCAPITAL AND AFGRI do not make any representations or give any guarantees or warranties, expressed or implied, as to the correctness, accuracy or completeness of the report.Neither GROCAPITAL AND AFGRI, nor any affiliate, nor any of their respective officers, directors, partners or employees shall assume any liability for any losses arising from errors or omissions in the opinions, forecasts or information, irrespective of whether there has been any negligence by GroCapital and AFGRI, their affiliate, or their respective officers, directors, partners or employees, regardless of whether such damages were foreseen or unforeseen. The information contained in this report is confidential and may be subject to legal privilege. This report is not intended to not should it be taken to create any legal relations or contractual relations.