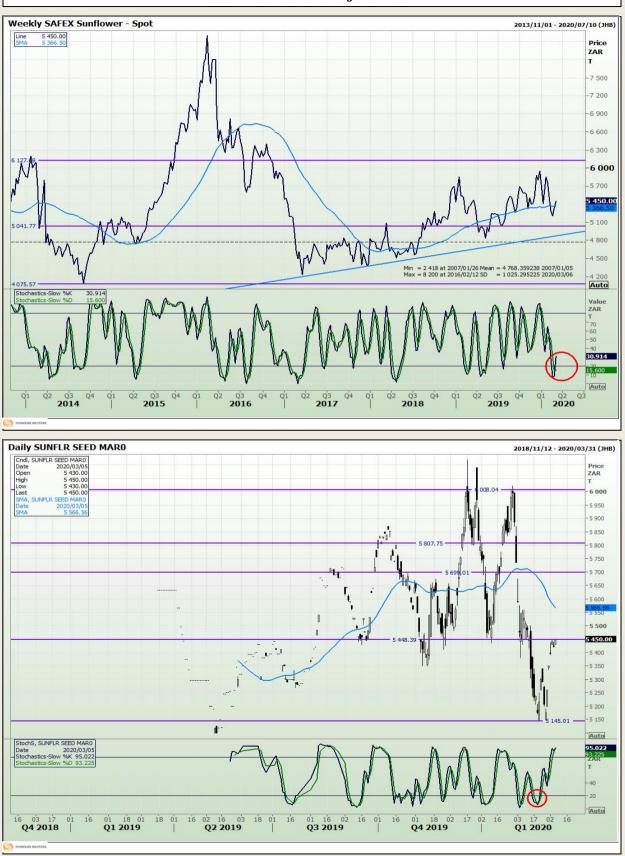

# **Technical Analysis**

South African Futures Exchange - Sunflower

DISCLAIMER: This report has been prepared by GroCapital Financial Services Pty Ltd, a wholly owned subsidiary of AFGRI Operations Limitedis provided to you for information purposes only.GROCAPITAL AND AFGRI hereby certify that the views expressed in this report were obtained from sources which GROCAPITAL AND AFGRI consider to be reliable.GROCAPITAL AND AFGRI do not make any representations or give any guarantees or warranties, expressed or implied, as to the correctness, accuracy or completeness of the report.Neither GROCAPITAL AND AFGRI, nor any affiliate, nor any of their respective officers, directors, partners or employees, respirations in the opinions, forecasts or information, irrespective of whether there has been any negligence by GroCapital and AFGRI, their affiliate, or their respective officers, directors, partners or employees, regardless of whether such damages were foreseen or unforeseen. The information contained in this report is confidential and may be subject to legal privilege. This report is not intended to not should it be taken to create any legal relations or contractual relations.