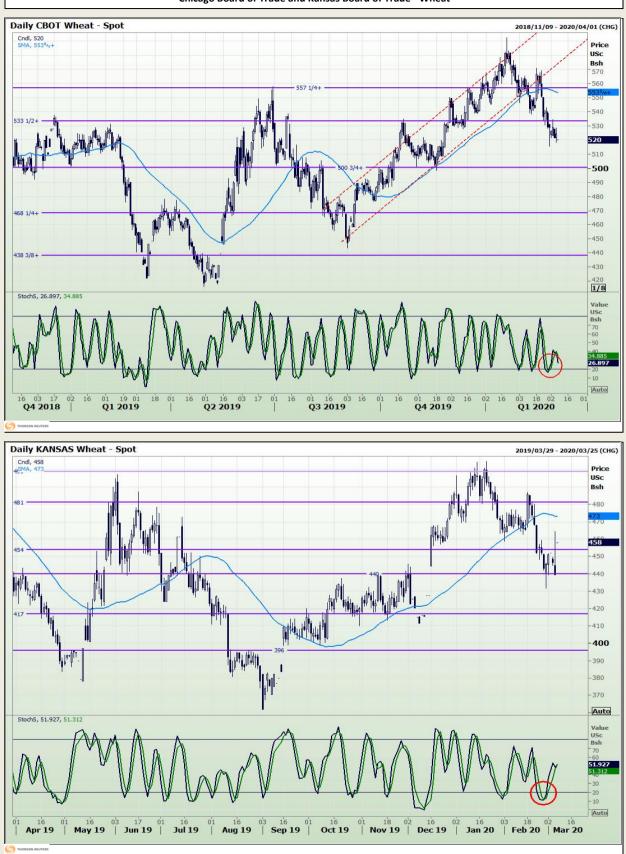

Market Report : 06 March 2020

### **Technical Analysis**

South African Futures Exchange - Wheat

DISCLAIMER: This report has been prepared by GroCapital Financial Services Pty Ltd, a wholly owned subsidiary of AFGRI Operations Limitedis provided to you for information purposes only.GROCAPITAL AND AFGRI hereby certify that the views expressed in this report were obtained from sources which GROCAPITAL AND AFGRI consider to be reliable.GROCAPITAL AND AFGRI do not make any representations or give any guarantees or warranties, expressed or implied, as to the correctness, accuracy or completeness of the report.Neither GROCAPITAL AND AFGRI, nor any affiliate, nor any of their respective officers, directors, partners or employees, shall assume any liability for any losses arising from errors or omissions in the opnions, forecasts or information, irrespective of whether there has been any negligence by GroCapital and AFGRI, their affiliate, or their respective officers, directors, partners or employees, regardless of whether such damages were foreseen or unforeseen. The information contained in this report is confidential and may be subject to legal privilege. This report is not intended to not should it be taken to create any legal relations or contractual relations.