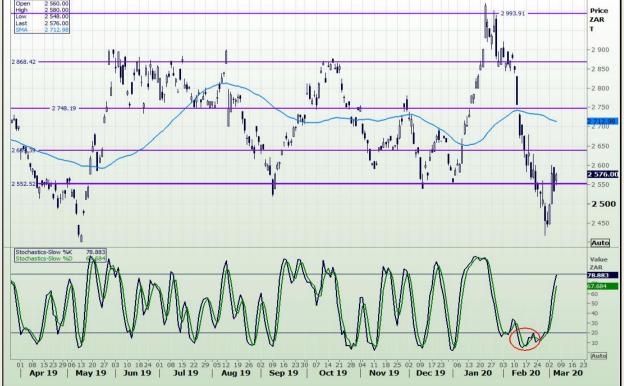

# **Technical Analysis**

South African Futures Exchange - Maize

DISCLAIMER: This report has been prepared by GroCapital Financial Services Pty Ltd, a wholly owned subsidiary of AFGRI Operations Limitedis provided to you for information purposes only.GROCAPITAL AND AFGRI hereby certify that the views expressed in this report were obtained from sources which GROCAPITAL AND AFGRI consider to be reliable.GROCAPITAL AND AFGRI do not make any representations or give any guarantees or warranties, expressed or implied, as to the correctness, accuracy or completeness of the report.Neither GROCAPITAL AND AFGRI, nor any affiliate, nor any of their respective officers, directors, partners or employees, shall assume any liability for any losses arising from errors or omissions in the opnions, forecasts or information, irrespective of whether there has been any negligence by GroCapital and AFGRI, their affiliate, or their respective officers, directors, partners or employees, regardless of whether such damages were foreseen or unforeseen. The information contained in this report is confidential and may be subject to legal privilege. This report is not intended to not should it be taken to create any legal relations or contractual relations.