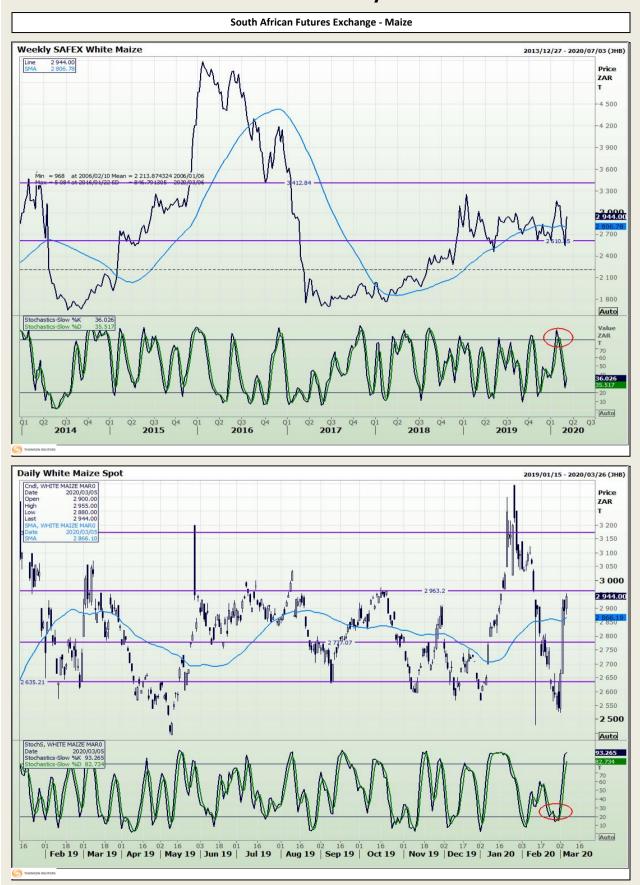

# **Technical Analysis**

South African Futures Exchange - Maize

DISCLAIMER: This report has been prepared by GroCapital Financial Services Pty Ltd, a wholly owned subsidiary of AFGRI Operations Limitedis provided to you for information purposes only.GROCAPITAL AND AFGRI hereby certify that the views expressed in this report were obtained from sources which GROCAPITAL AND AFGRI consider to be reliable.GROCAPITAL AND AFGRI do not make any representations or give any guarantees or warranties, expressed or implied, as to the correctness, accuracy or completeness of the report.Neither GROCAPITAL AND AFGRI, nor any affiliate, nor any of their respective officers, directors, partners or employees, shall assume any liability for any losses arising from errors or omissions in the opnions, forecasts or information, irrespective of whether there has been any negligence by GroCapital and AFGRI, their affiliate, or their respective officers, directors, partners or employees, regardless of whether such damages were foreseen or unforeseen. The information contained in this report is confidential and may be subject to legal privilege. This report is not intended to not should it be taken to create any legal relations or contractual relations.