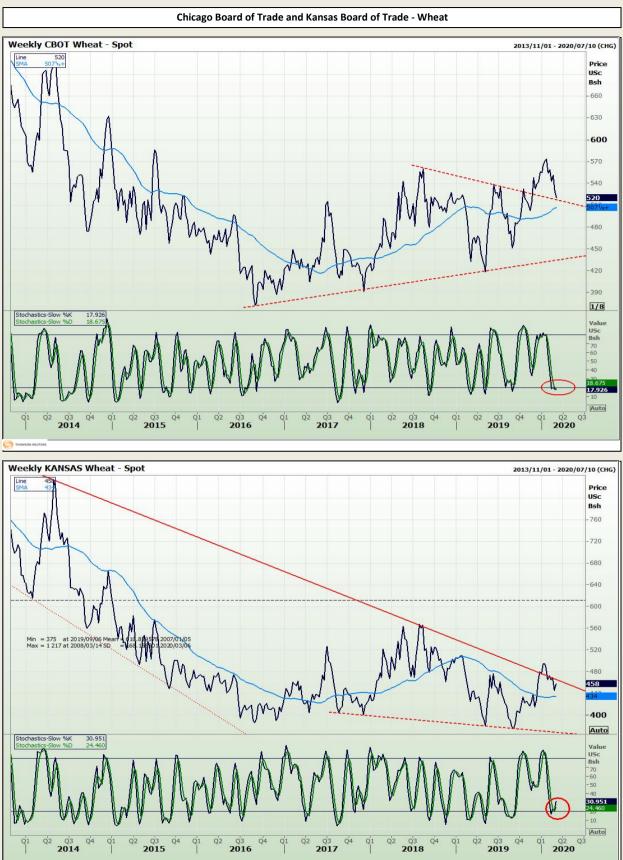

Market Report : 06 March 2020

### **Technical Analysis**

South African Futures Exchange - Wheat

DISCLAIMER: This report has been prepared by GroCapital Financial Services Pty Ltd, a wholly owned subsidiary of AFGRI Operations Limitedis provided to you for information purposes only.GROCAPITAL AND AFGRI hereby certify that the views expressed in this report were obtained from sources which GROCAPITAL AND AFGRI consider to be reliable.GROCAPITAL AND AFGRI do not make any representations or give any guarantees or warranties, expressed or implied, as to the correctness, accuracy or completeness of the report.Neither GROCAPITAL AND AFGRI, nor any affiliate, nor any of their respective officers, directors, partners or employees, shall assume any liability for any losses arising from errors or omissions in the opnions, forecasts or information, irrespective of whether there has been any negligence by GroCapital and AFGRI, their affiliate, or their respective officers, directors, partners or employees, regardless of whether such damages were foreseen or unforeseen. The information contained in this report is confidential and may be subject to legal privilege. This report is not intended to not should it be taken to create any legal relations or contractual relations.