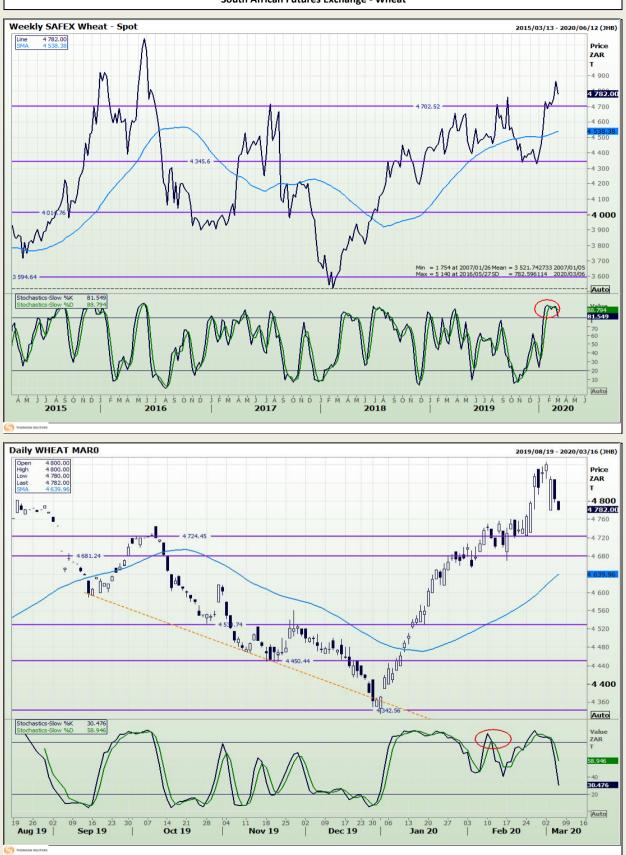

Market Report : 06 March 2020

### **Technical Analysis**

South African Futures Exchange - Wheat

DISCLAIMER: This report has been prepared by GroCapital Financial Services Pty Ltd, a wholly owned subsidiary of AFGRI Operations Limitedis provided to you for information purposes only.GROCAPITAL AND AFGRI hereby certify that the views expressed in this report were obtained from sources which GROCAPITAL AND AFGRI consider to be reliable.GROCAPITAL AND AFGRI do not make any representations or give any guarantees or warranties, expressed or implied, as to the correctness, accuracy or completeness of the report.Neither GROCAPITAL AND AFGRI, nor any affiliate, nor any of their respective officers, directors, partners or employees, shall assume any liability for any losses arising from errors or omissions in the opnions, forecasts or information, irrespective of whether there has been any negligence by GroCapital and AFGRI, their affiliate, or their respective officers, directors, partners or employees, regardless of whether such damages were foreseen or unforeseen. The information contained in this report is confidential and may be subject to legal privilege. This report is not intended to not should it be taken to create any legal relations or contractual relations.