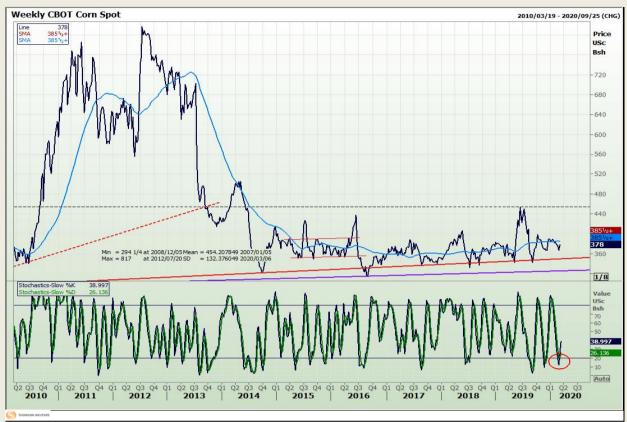

## **Technical Analysis**

Chicago Board of Trade - Corn

DISCLAIMER: This report has been prepared by GroCapital Financial Services Pty Ltd, a wholly owned subsidiary of AFGRI Operations Limitedis provided to you for information purposes only.GROCAPITAL AND AFGRI hereby certify that the views expressed in this report were obtained from sources which GROCAPITAL AND AFGRI consider to be reliable.GROCAPITAL AND AFGRI do not make any representations or give any guarantees or warranties, expressed or implied, as to the correctness, accuracy or completeness of the report.Neither GROCAPITAL AND AFGRI, nor any offiliate, nor any of their respective officers, directors, partners or employees, shall assume any liability for any losses arising from errors or omissions in the opinions, forecasts or information, irrespective of whether there has been any negligence by GroCapital and AFGRI, their affiliate, or their respective officers, directors, partners or employees, regardless of whether such damages were foreseen or unforeseen. The information contained in this report is confidential and may be subject to legal privilege. This

Market Report : 09 March 2020

3rd Floor, AFGRI Building 12 Byls Bridge Boulevard Highveld Extension 73