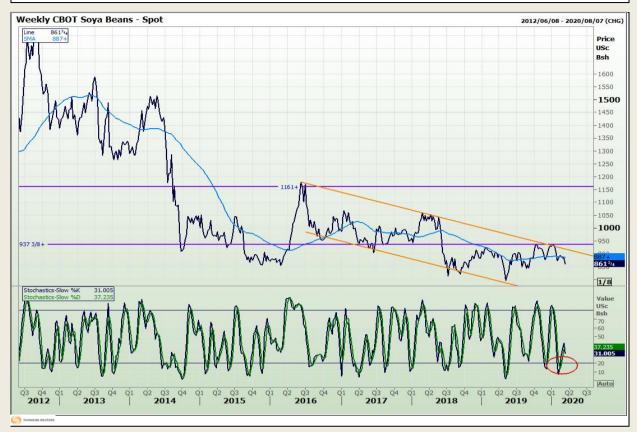

# **Technical Analysis**

Chicago Board of Trade - Soybeans

DISCLAIMER: This report has been prepared by GroCapital Financial Services Pty Ltd, a wholly owned subsidiary of AFGRI Operations Limitedis provided to you for information purposes only.GROCAPITAL AND AFGRI hereby certify that the views expressed in this report were obtained from sources which GROCAPITAL AND AFGRI consider to be reliable.GROCAPITAL AND AFGRI do not make any representations or give any guarantees or warranties, expressed or implied, as to the correctness, accuracy or completeness of the report.Neither GROCAPITAL AND AFGRI, on any of their respective officers, directors, partners or employees, shall assume any liability for any losses arising from errors or omissions in the opinions, forecasts or information, irrespective of whether there has been any negligence by GroCapital and AFGRI, their affiliate, or their respective officers, directors, partners or employees, regardless of whether such damages were foreseen or unforeseen. The information contained in this report is confidential and may be subject to legal privilege. This

Market Report : 09 March 2020

3rd Floor, AFGRI Building 12 Byls Bridge Boulevard Highveld Extension 73