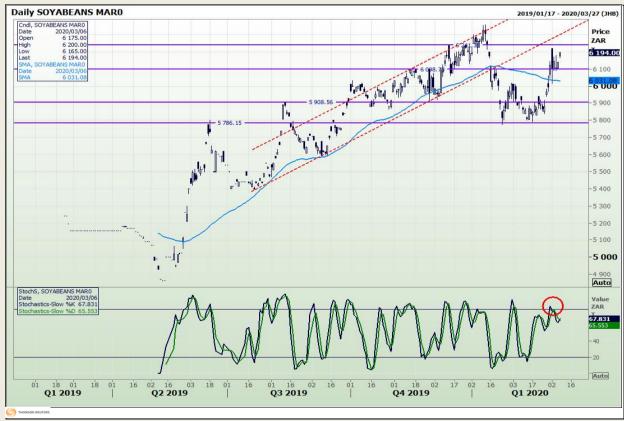

Market Report : 09 March 2020

3rd Floor, AFGRI Building 12 Byls Bridge Boulevard Highveld Extension 73

# **Technical Analysis**

Chicago Board of Trade - Soybeans

DISCLAIMER: This report has been prepared by GroCapital Financial Services Pty Ltd, a wholly owned subsidiary of AFGRI Operations Limitedis provided to you for information purposes only.GROCAPITAL AND AFGRI hereby certify that the views expressed in this report were obtained from sources which GROCAPITAL AND AFGRI consider to be reliable.GROCAPITAL AND AFGRI do not make any representations or give any guarantees or warranties, expressed or implied, as to the correctness, accuracy or completeness of the report.Neither GROCAPITAL AND AFGRI, on any of their respective officers, directors, partners or employees, shall assume any liability for any losses arising from errors or omissions in the opinions, forecasts or information, irrespective of whether there has been any negligence by GroCapital and AFGRI, their affiliate, or their respective officers, directors, partners or employees, regardless of whether such damages were foreseen or unforeseen. The information contained in this report is confidential and may be subject to legal privilege. This