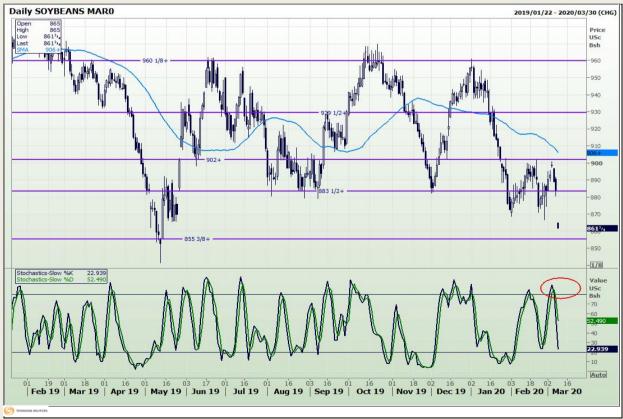

Market Report : 09 March 2020

3rd Floor, AFGRI Building 12 Byls Bridge Boulevard Highveld Extension 73

# **Technical Analysis**

Chicago Board of Trade - Soybeans

DISCLAIMER: This report has been prepared by GroCapital Financial Services Pty Ltd, a wholly owned subsidiary of AFGRI Operations Limitedis provided to you for information purposes only.GROCAPITAL AND AFGRI hereby certify that the views expressed in this report were obtained from sources which GROCAPITAL AND AFGRI consider to be reliable.GROCAPITAL AND AFGRI do not make any representations or give any guarantees or warranties, expressed or implied, as to the correctness, accuracy or completeness of the report.Neither GROCAPITAL AND AFGRI, on any of their respective officers, directors, partners or employees, shall assume any liability for any losses arising from errors or omissions in the opinions, forecasts or information, irrespective of whether there has been any negligence by GroCapital and AFGRI, their affiliate, or their respective officers, directors, partners or employees, regardless of whether such damages were foreseen or unforeseen. The information contained in this report is confidential and may be subject to legal privilege. This