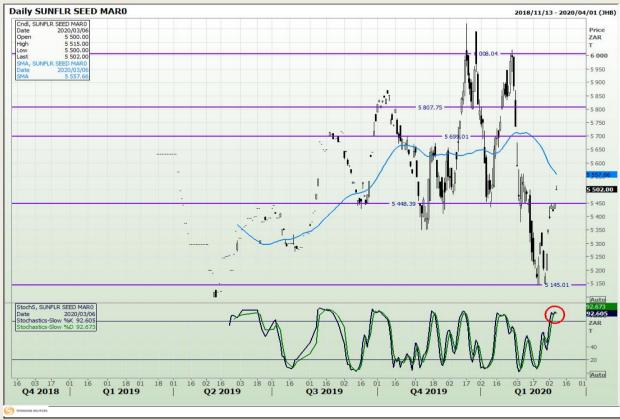

## **Technical Analysis**

South African Futures Exchange - Sunflower

DISCLAIMER: This report has been prepared by GroCapital Financial Services Pty Ltd, a wholly owned subsidiary of AFGRI Operations Limitedis provided to you for information purposes only.GROCAPITAL AND AFGRI hereby certify that the views expressed in this report were obtained from sources which GROCAPITAL AND AFGRI consider to be reliable.GROCAPITAL AND AFGRI do not make any representations or give any guarantees or warranties, expressed or implied, as to the correctness, accuracy or completeness of the report.Net Horn GROCAPITAL AND AFGRI, nor any of their respective forces, directors, partners or employees, shall assume any liability for any losses arising from errors or omissions in the opinions, forecasts or information, irrespective of whether there has been any negligence by GroCapital and AFGRI, their affiliate, or their respective officers, directors, partners or employees, regardless of whether such damages were foreseen or unforeseen. The information contained in this report is confidential and may be subject to legal privilege. This