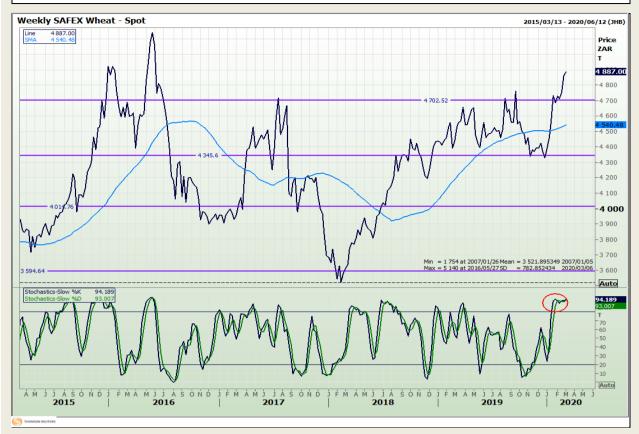

## **Technical Analysis**

South African Futures Exchange - Wheat

DISCLAIMER: This report has been prepared by GroCapital Financial Services Pty Ltd, a wholly owned subsidiary of AFGRI Operations Limitedis provided to you for information purposes only.GROCAPITAL AND AFGRI hereby certify that the views expressed in this report were obtained from sources which GROCAPITAL AND AFGRI consider to be reliable.GROCAPITAL AND AFGRI do not make any representations or give any guarantees or warranties, expressed or implied, as to the correctness, accuracy or completeness of the report.Net Hort GROCAPITAL AND AFGRI, nor any of their respective officers, directors, partners or employees shall assume any liability for any losses arising from errors or omissions in the opinions, forecasts or information, irrespective of whether there has been any negligence by GroCapital and AFGRI, their affiliate, or their respective officers, directors, partners or employees, regardless of whether such damages were foreseen or unforeseen. The information contained in this report is confidential and may be subject to legal privilege. This

Market Report : 09 March 2020

3rd Floor, AFGRI Building 12 Byls Bridge Boulevard Highveld Extension 73