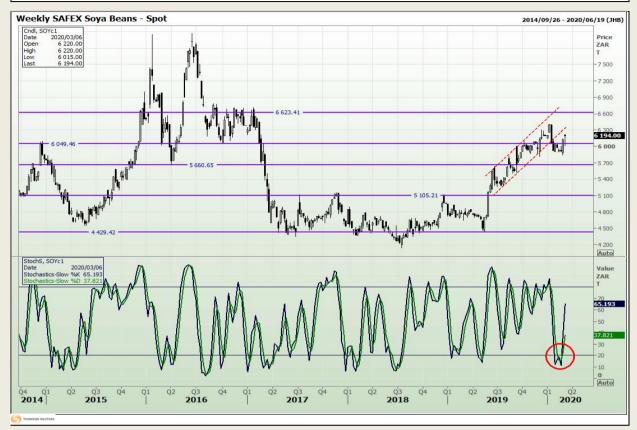

Market Report : 09 March 2020

3rd Floor, AFGRI Building 12 Byls Bridge Boulevard Highveld Extension 73

## **Technical Analysis**

**South African Futures Exchange - Soybeans** 

DISCLAIMER: This report has been prepared by GroCapital Financial Services Pty Ltd, a wholly owned subsidiary of AFGRI Operations Limitedis provided to you for information purposes only.GROCAPITAL AND AFGRI hereby certify that the views expressed in this report were obtained from sources which GROCAPITAL AND AFGRI consider to be reliable.GROCAPITAL AND AFGRI do not make any representations or give any guarantees or warranties, expressed or implied, as to the correctness, accuracy or completeness of the report.Net here GROCAPITAL AND AFGRI, nor any of their respective officers, directors, partners or employees shall assume any liability for any losses arising from errors or omissions in the opinions, forecasts or information, irrespective of whether there has been any negligence by GroCapital and AFGRI, their affiliate, or their respective officers, directors, partners or employees, regardless of whether such damages were foreseen or unforeseen. The information contained in this report is confidential and may be subject to legal privilege. This