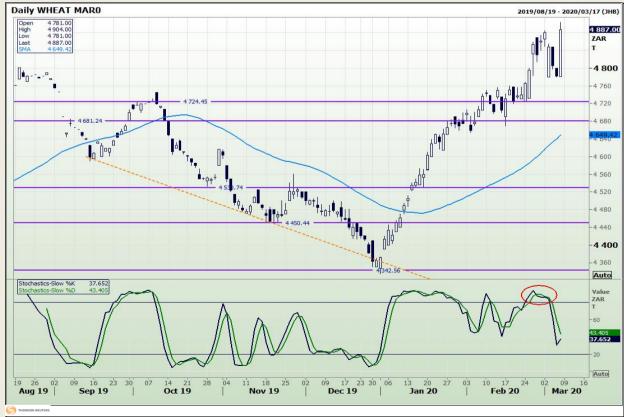

## **Technical Analysis**

South African Futures Exchange - Wheat

DISCLAIMER: This report has been prepared by GroCapital Financial Services Pty Ltd, a wholly owned subsidiary of AFGRI Operations Limitedis provided to you for information purposes only.GROCAPITAL AND AFGRI hereby certify that the views expressed in this report were obtained from sources which GROCAPITAL AND AFGRI consider to be reliable.GROCAPITAL AND AFGRI do not make any representations or give any guarantees or warranties, expressed or implied, as to the correctness, accuracy or completeness of the report.Net Hort GROCAPITAL AND AFGRI, nor any of their respective officers, directors, partners or employees shall assume any liability for any losses arising from errors or omissions in the opinions, forecasts or information, irrespective of whether there has been any negligence by GroCapital and AFGRI, their affiliate, or their respective officers, directors, partners or employees, regardless of whether such damages were foreseen or unforeseen. The information contained in this report is confidential and may be subject to legal privilege. This

Market Report : 09 March 2020

3rd Floor, AFGRI Building 12 Byls Bridge Boulevard Highveld Extension 73