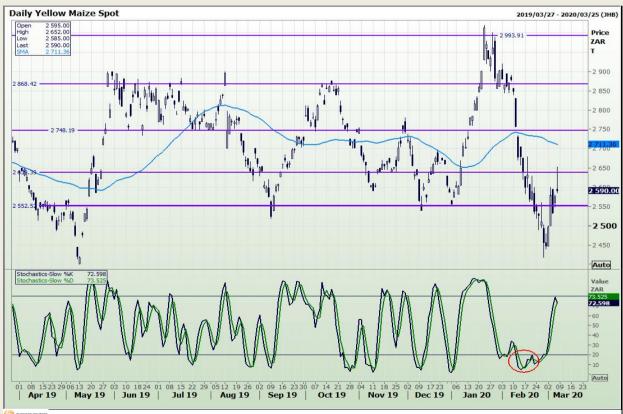

## **Technical Analysis**

South African Futures Exchange - Maize

DISCLAIMER: This report has been prepared by GroCapital Financial Services Pty Ltd, a wholly owned subsidiary of AFGRI Operations Limitedis provided to you for information purposes only.GROCAPITAL AND AFGRI hereby certify that the views expressed in this report were obtained from sources which GROCAPITAL AND AFGRI consider to be reliable.GROCAPITAL AND AFGRI do not make any representations or give any guarantees or warranties, expressed or implied, as to the correctness, accuracy or completeness of the report.Net Hort GROCAPITAL AND AFGRI, nor any of their respective officers, directors, partners or employees shall assume any liability for any losses arising from errors or omissions in the opinions, forecasts or information, irrespective of whether there has been any negligence by GroCapital and AFGRI, their affiliate, or their respective officers, directors, partners or employees, regardless of whether such damages were foreseen or unforeseen. The information contained in this report is confidential and may be subject to legal privilege. This

Market Report : 09 March 2020

3rd Floor, AFGRI Building 12 Byls Bridge Boulevard Highveld Extension 73