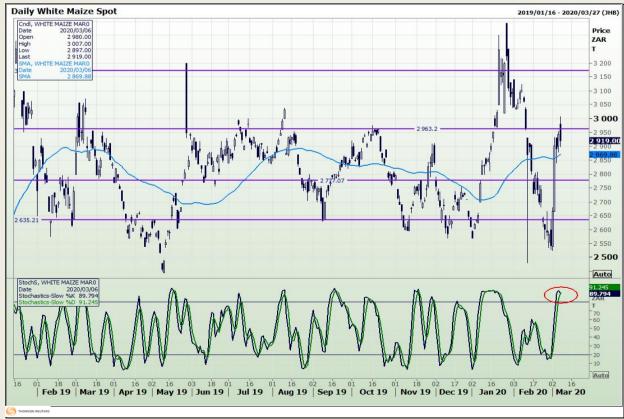

## **Technical Analysis**

South African Futures Exchange - Maize

DISCLAIMER: This report has been prepared by GroCapital Financial Services Pty Ltd, a wholly owned subsidiary of AFGRI Operations Limitedis provided to you for information purposes only.GROCAPITAL AND AFGRI hereby certify that the views expressed in this report were obtained from sources which GROCAPITAL AND AFGRI consider to be reliable.GROCAPITAL AND AFGRI do not make any representations or give any guarantees or warranties, expressed or implied, as to the correctness, accuracy or completeness of the report.Net Hort GROCAPITAL AND AFGRI, nor any of their respective officers, directors, partners or employees shall assume any liability for any losses arising from errors or omissions in the opinions, forecasts or information, irrespective of whether there has been any negligence by GroCapital and AFGRI, their affiliate, or their respective officers, directors, partners or employees, regardless of whether such damages were foreseen or unforeseen. The information contained in this report is confidential and may be subject to legal privilege. This

Market Report : 09 March 2020

3rd Floor, AFGRI Building 12 Byls Bridge Boulevard Highveld Extension 73