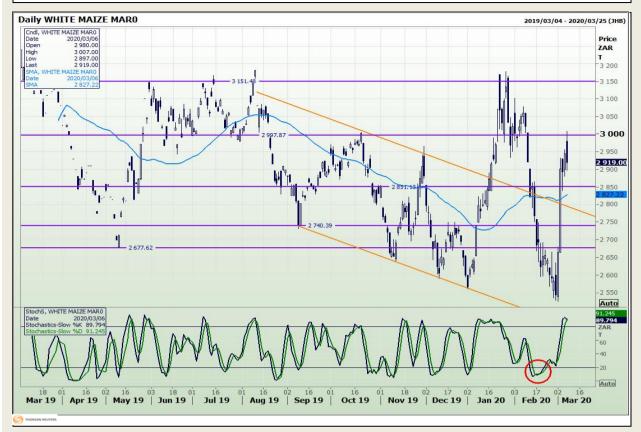

## **Technical Analysis**

South African Futures Exchange - Maize

DISCLAIMER: This report has been prepared by GroCapital Financial Services Pty Ltd, a wholly owned subsidiary of AFGRI Operations Limitedis provided to you for information purposes only.GROCAPITAL AND AFGRI hereby certify that the views expressed in this report were obtained from sources which GROCAPITAL AND AFGRI consider to be reliable.GROCAPITAL AND AFGRI do not make any representations or give any guarantees or warranties, expressed or implied, as to the correctness, accuracy or completeness of the report.Net here GROCAPITAL AND AFGRI, nor any of their respective officers, directors, partners or employees shall assume any liability for any losses arising from errors or omissions in the opinions, forecasts or information, irrespective of whether there has been any negligence by GroCapital and AFGRI, their affiliate, or their respective officers, directors, partners or employees, regardless of whether such damages were foreseen or unforeseen or the information contained in this report is confidential and may be subject to legal privilege. This

Market Report : 09 March 2020

3rd Floor, AFGRI Building 12 Byls Bridge Boulevard Highveld Extension 73