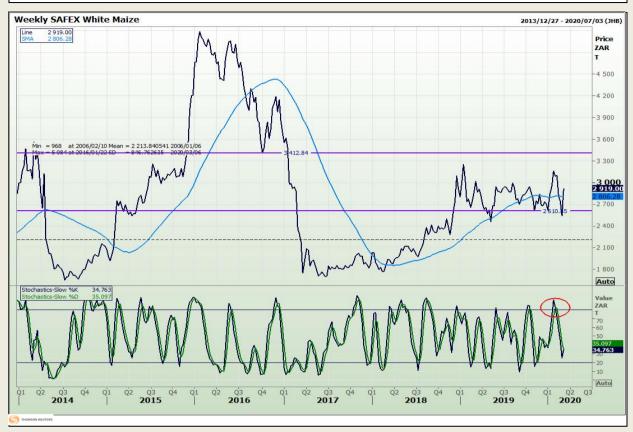

## **Technical Analysis**

South African Futures Exchange - Maize

DISCLAIMER: This report has been prepared by GroCapital Financial Services Pty Ltd, a wholly owned subsidiary of AFGRI Operations Limitedis provided to you for information purposes only.GROCAPITAL AND AFGRI hereby certify that the views expressed in this report were obtained from sources which GROCAPITAL AND AFGRI consider to be reliable.GROCAPITAL AND AFGRI do not make any representations or give any guarantees or warranties, expressed or implied, as to the correctness, accuracy or completeness of the report.Net Hort GROCAPITAL AND AFGRI, nor any of their respective officers, directors, partners or employees shall assume any liability for any losses arising from errors or omissions in the opinions, forecasts or information, irrespective of whether there has been any negligence by GroCapital and AFGRI, their affiliate, or their respective officers, directors, partners or employees, regardless of whether such damages were foreseen or unforeseen. The information contained in this report is confidential and may be subject to legal privilege. This

Market Report : 09 March 2020

3rd Floor, AFGRI Building 12 Byls Bridge Boulevard Highveld Extension 73