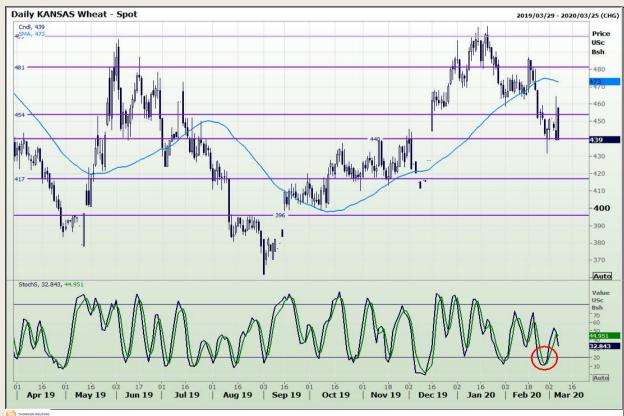

## **Technical Analysis**

Chicago Board of Trade and Kansas Board of Trade - Wheat

DISCLAIMER: This report has been prepared by GroCapital Financial Services Pty Ltd, a wholly owned subsidiary of AFGRI Operations Limitedis provided to you for information purposes only.GROCAPITAL AND AFGRI hereby certify that the views expressed in this report were obtained from sources which GROCAPITAL AND AFGRI consider to be reliable.GROCAPITAL AND AFGRI do not make any representations or give any guarantees or warranties, expressed or implied, as to the correctness, accuracy or completeness of the report.Net here GROCAPITAL AND AFGRI, nor any of their respective officers, directors, partners or employees shall assume any liability for any losses arising from errors or omissions in the opinions, forecasts or information, irrespective of whether there has been any negligence by GroCapital and AFGRI, their affiliate, or their respective officers, directors, partners or employees, regardless of whether such damages were foreseen or unforeseen. The information contained in this report is confidential and may be subject to legal privilege. This

Market Report : 09 March 2020

3rd Floor, AFGRI Building 12 Byls Bridge Boulevard Highveld Extension 73