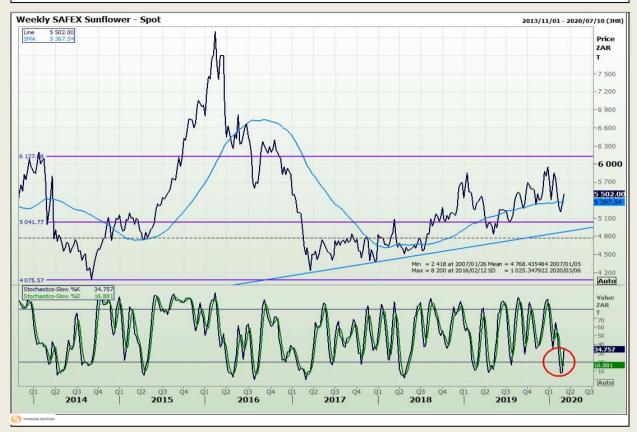

Market Report : 09 March 2020

3rd Floor, AFGRI Building 12 Byls Bridge Boulevard Highveld Extension 73

## **Technical Analysis**

South African Futures Exchange - Sunflower

DISCLAIMER: This report has been prepared by GroCapital Financial Services Pty Ltd, a wholly owned subsidiary of AFGRI Operations Limitedis provided to you for information purposes only.GROCAPITAL AND AFGRI hereby certify that the views expressed in this report were obtained from sources which GROCAPITAL AND AFGRI consider to be reliable.GROCAPITAL AND AFGRI do not make any representations or give any guarantees or warranties, expressed or implied, as to the correctness, accuracy or completeness of the report.Net Horn GROCAPITAL AND AFGRI, nor any of their respective forces, directors, partners or employees, shall assume any liability for any losses arising from errors or omissions in the opinions, forecasts or information, irrespective of whether there has been any negligence by GroCapital and AFGRI, their affiliate, or their respective officers, directors, partners or employees, regardless of whether such damages were foreseen or unforeseen. The information contained in this report is confidential and may be subject to legal privilege. This