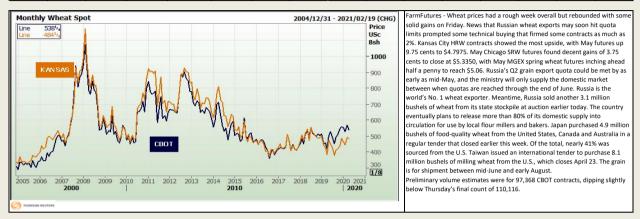

## **Wheat Market**

Chicago Board of Trade and Kansas Board of Trade

|          | CBOT Wheat        |                       |      |                                     |                      |                                          |                                  |          |                   |                       | КВОТ                   | Wheat        |                      |                                          |                                  |
|----------|-------------------|-----------------------|------|-------------------------------------|----------------------|------------------------------------------|----------------------------------|----------|-------------------|-----------------------|------------------------|--------------|----------------------|------------------------------------------|----------------------------------|
| Month    | Yesterday<br>12pm | Main Session<br>Close |      | Main Session<br>Change from<br>12pm | Current<br>Overnight | Overnight<br>Change from<br>Main Session | Overnight<br>Change from<br>12pm | Month    | Yesterday<br>12pm | Main Session<br>Close | Main Session<br>Change | Main Servion | Current<br>Overnight | Overnight<br>Change from<br>Main Session | Overnight<br>Change from<br>12pm |
| MAY 2020 | 529.00            | 533.50                | 6.25 | 4.50                                | 538.25               | 4.75                                     | 9.25                             | MAY 2010 | 470.00            | 478.75                | 4.25                   | 8.75         | 484.75               | 6.00                                     | 14.75                            |
| JUL 2020 | 529.00            | 533.75                | 5.50 | 4.75                                | 538.25               | 4.50                                     | 9.25                             | JUL 2010 | 477.00            | 485.25                | 4.00                   | 8.25         | 491.50               | 6.25                                     | 14.50                            |
| SEP 2020 | 534.00            | 538.75                | 5.00 | 4.75                                | 543.00               | 4.25                                     | 9.00                             | SEP 2010 | 484.00            | 491.75                | 4.00                   | 7.75         | 497.50               | 5.75                                     | 13.50                            |
| DEC 2020 | 543.00            | 547.00                | 3.75 | 4.00                                | 551.25               | 4.25                                     | 8.25                             | DEC 2010 | 494.00            | 501.50                | 4.25                   | 7.50         | 507.00               | 5.50                                     | 13.00                            |
| MAR 2021 | 550.00            | 554.50                | 3.00 | 4.50                                | 529.00               | -25.50                                   | -21.00                           | MAR 2011 | 504.00            | 511.25                | 4.25                   | 7.25         | 515.75               | 4.50                                     | 11.75                            |