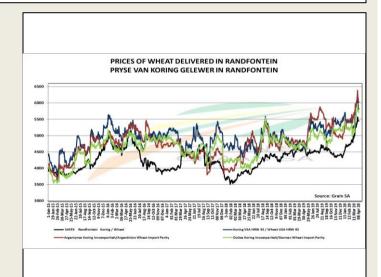

South African Futures Exchange

|                     | МТМ        | Volatility |   | Parity<br>Change | Parity Price |  |
|---------------------|------------|------------|---|------------------|--------------|--|
| Bread Milling Wheat |            |            |   |                  |              |  |
| Mar 2020            |            |            |   |                  |              |  |
| May 2020            | R 5 500.00 | 12.5%      | R | 49.87            | R 5 549.87   |  |
| Jul 2020            | R 5505.00  | 18%        | R | 49.87            | R 5 554.87   |  |
| Sep 2020            | R 5217.00  | 0%         | R | 48.01            | R 5 265.01   |  |
| Dec 2020            | R 4 921.00 | 0%         | R | 42.60            | R 4 963.60   |  |
| Mar 2021            | R 4 973.00 | 0%         | R | -159.40          | R 4 813.60   |  |
| May 2021            |            |            |   |                  |              |  |
| Cape Wheat          |            |            |   |                  |              |  |
| Mar 2020            |            |            |   |                  |              |  |
| May 2020            |            |            |   |                  |              |  |
| Jul 2020            |            |            |   |                  |              |  |
| Sep 2020            |            |            |   |                  |              |  |
| Dec 2020            |            |            |   |                  |              |  |
| Mar 2021            |            |            |   |                  |              |  |
| May 2021            |            |            |   |                  |              |  |

The local Weat market closed higher yesterday. The May'20 Weat contract closed R64.00 up and Jul'20 Weat closed R58.00 higher. The parity move for the May'20 Weat contract for yesterday was R59.00 positive.