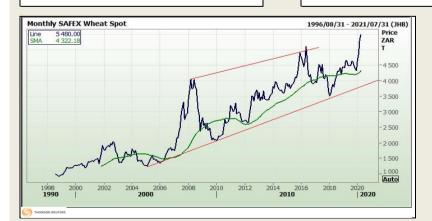

## **Wheat Market**

Chicago Board of Trade and Kansas Board of Trade

|          | CBOT Wheat        |                       |      |                                     |                      |                                          |                                  |          |                   |                       | КВОТ                   | Wheat        |                      |                                          |                                  |
|----------|-------------------|-----------------------|------|-------------------------------------|----------------------|------------------------------------------|----------------------------------|----------|-------------------|-----------------------|------------------------|--------------|----------------------|------------------------------------------|----------------------------------|
| Month    | Yesterday<br>12pm | Main Session<br>Close |      | Main Session<br>Change from<br>12pm | Current<br>Overnight | Overnight<br>Change from<br>Main Session | Overnight<br>Change from<br>12pm | Month    | Yesterday<br>12pm | Main Session<br>Close | Main Session<br>Change | Main Servion | Current<br>Overnight | Overnight<br>Change from<br>Main Session | Overnight<br>Change from<br>12pm |
| MAY 2020 | 529.00            | 533.50                | 6.25 | 4.50                                | 538.25               | 4.75                                     | 9.25                             | MAY 2010 | 470.00            | 478.75                | 4.25                   | 8.75         | 484.75               | 6.00                                     | 14.75                            |
| JUL 2020 | 529.00            | 533.75                | 5.50 | 4.75                                | 538.25               | 4.50                                     | 9.25                             | JUL 2010 | 477.00            | 485.25                | 4.00                   | 8.25         | 491.50               | 6.25                                     | 14.50                            |
| SEP 2020 | 534.00            | 538.75                | 5.00 | 4.75                                | 543.00               | 4.25                                     | 9.00                             | SEP 2010 | 484.00            | 491.75                | 4.00                   | 7.75         | 497.50               | 5.75                                     | 13.50                            |
| DEC 2020 | 543.00            | 547.00                | 3.75 | 4.00                                | 551.25               | 4.25                                     | 8.25                             | DEC 2010 | 494.00            | 501.50                | 4.25                   | 7.50         | 507.00               | 5.50                                     | 13.00                            |
| MAR 2021 | 550.00            | 554.50                | 3.00 | 4.50                                | 529.00               | -25.50                                   | -21.00                           | MAR 2011 | 504.00            | 511.25                | 4.25                   | 7.25         | 515.75               | 4.50                                     | 11.75                            |

The local Weat market closed higher yesterday. The May'20 Weat contract closed R64.00 up and Jul'20 Weat closed R58.00 higher. The parity move for the May'20 Weat contract for yesterday was R59.00 positive.