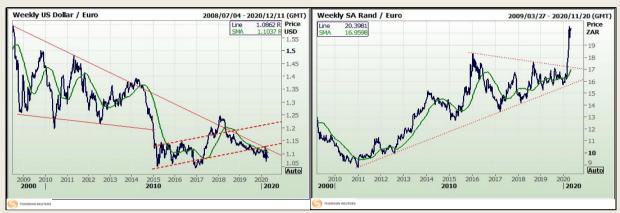

BDLive - The rand fell against the dollar for a fifth successive day on Friday, despite improved global investor sentiment on initial plans to open up the US economy, and reports of a potentially effective Covid-19 treatment.

The local currency, which is down 3.8% against the dollar this week, according to Infront data, has taken a knock as the pandemic continues to threaten the global economy and financial markets, with investors remaining fairly cautious.

"Markets seem to be trapped between the constant fear of a global recession, and a glimmer of hope that we are approaching the end of the Covid-19 pandemic," said Peregrine Treasury Solutions treasury partner Blanca Botes in a note. At 6.17pm, the rand had weakened 0.31% to R18.8321/\$, 0.53% to R20.4797/€ and 0.44% to R23.5342/£. The euro was up 0.14% to \$1.0878.