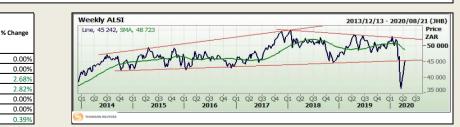

158.5

Current Bio

45044.3

45242.00

2799.5

5628.4

4499.0

10625.78

24380.00

JSE TOP 40

S&P 500

Hang Seng

ALSI

FTSE

CAC

DAX