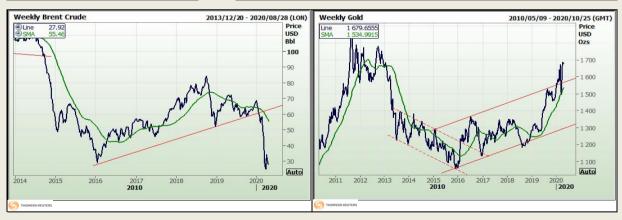

#### Commodities

|           | Last    | Value<br>Change | % Change |
|-----------|---------|-----------------|----------|
| Platinum  | 775.18  | -0.07           | -0.01%   |
| Gold      | 1679.84 | -4.35           | -0.26%   |
| Silver    | 15.21   | 0.08            | 0.54%    |
| Copper    | 2.35    | 0.01            | 0.26%    |
| Gasoil    | 276.25  | 0.75            | 0.27%    |
| Brent Oil | 27.90   | -0.18           | -0.65%   |

BDLive - Gold prices fell on Friday as optimism over initial plans to reopen the US economy lifted risk appetite, but heightened worries over the worst recession in decades kept bullion on track for its second straight weekly rise.

Spot gold eased 0.8% to \$1,704.52/oz by 3.46am GMT. The metal was up about 0.9% for the week so far. US gold futures slipped 0.7% to \$1,719.80/oz. While there is a "temporal mismatch" between the financial markets and the real economy, the reopening of the US economy is suggesting a recovery may come a lot quicker than expected, in turn weighing on gold, said Stephen Innes, chief market strategist at financial services firm AxiCorp.