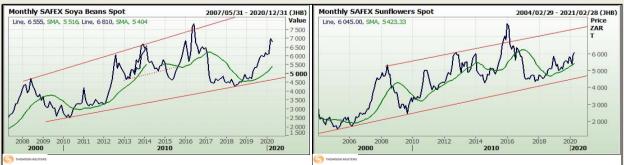

The local Soya market traded higher yesterday. The May'20 Soya contract ended R36.00 up and Jul'20 Soya closed R40.00 higher. The parity move for the May'20 Soya contract for yesterday was R69.00 negative.

The local Suns market closed higher yesterday. The May'20 Suns contract closed R17.00 up and Jul'20 Suns closed R23.00 higher.

DISCLAIMER: This report has been prepared by GroCapital Financial Services Pty Ltd, a wholly owned subsidiary of AFGRI Operations Limitedis provided to you for information purposes only.GROCAPITAL AND AFGRI hereby certify that the views expressed in this report were obtained from sources which GROCAPITAL AND AFGRI consider to be reliable.GROCAPITAL AND AFGRI do not make any representations or give any guarantees or warranties, expressed or implied, as to the correctness, accuracy or completeness of the report.Neither GROCAPITAL AND AFGRI, nor any affiliate, nor any of their respective officers, directors, partners or employees, stall assume any liability for any losses arising from errors or omissions in the opinions, forecasts or information, irrespective of whether there has been any negligence by GroCapital and AFGRI, their affiliate, or their respective officers, directors, partners or employees, regardless of whether such damages were foreseen or unforeseen. The information contained in this report is confidential and may be subject to legal privilege. This report is not intended to not should it be taken to create any legal relations or contractual relations.