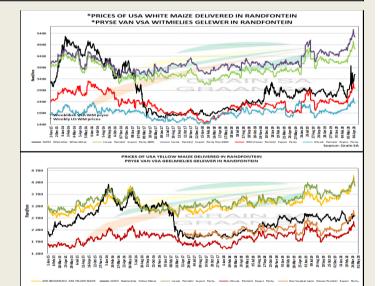

### South African Futures Exchange

|                    | мтм        | Volatility | Parity<br>Change | Parity Price |  |
|--------------------|------------|------------|------------------|--------------|--|
| White Maize Future | 9          |            |                  |              |  |
| Mar 2020           |            |            |                  |              |  |
| May 2020           | R 2 895.00 | 32%        | R -16.49         | R 2878.51    |  |
| Jul 2020           | R 2 598.00 | 26.25%     | R -18.54         | R 2 579.46   |  |
| Sep 2020           | R 2 648.00 | 20%        | R -22.38         | R 2 625.62   |  |
| Dec 2020           | R 2738.00  | 21.75%     | R -17.09         | R 2720.91    |  |
| Mar 2021           | R 2769.00  | 20%        | R -15.58         | R 2753.42    |  |
| May 2021           |            |            |                  |              |  |
| Yellow Maize Futur | e          |            |                  |              |  |
| Mar 2020           |            |            |                  |              |  |
| May 2020           | R 2739.00  | 26%        | R -16.49         | R 2722.51    |  |
| Jul 2020           | R 2733.00  | 25.5%      | R -18.54         | R 2714.46    |  |
| Sep 2020           | R 2779.00  | 18%        | R -22.38         | R 2 756.62   |  |
| Dec 2020           | R 2864.00  | 20%        | R -17.09         | R 2846.91    |  |
| Mar 2021           | R 2894.00  | 0%         | R -15.58         | R 2878.42    |  |
| May 2021           | R 2860.00  | 0%         |                  | R 2860.00    |  |

The local Maize market traded mixed yesterday. The May'20 WMAZ contract ended R30.00 down while May'20 YMAZ closed R19.00 higher. The Jul'20 WMAZ closed unchanged while Jul'20 YMAZ ended R24.00 up. The parity move for the May'20 Maize contract for yesterday was R19.00 negative.