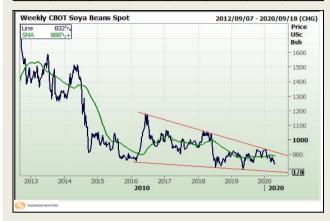

FarmFutures - Soybean prices eroded steadily throughout Friday's session to close down around 0.5% on a round of technical selling, as traders continue to worry about feed demand and a potential trend for more farmers to switch corn acres to soybean acres later this spring. May futures dropped 4.25 cents to \$8.3250, with July futures down 3.5 cents to \$8.4255. It was a dismal week overall for the commodity, with May futures down 3.6% since Monday's open.

Soybean basis bids were narrowly mixed across the central U.S. Friday, moving 2 cents or less in either direction today. Most locations held steady.

Private exporters reported to USDA the sale of 4.4 million bushels of soybeans for delivery to unknown destinations during the 2019/20 marketing year, which began September 1.

In need of some good news? The ongoing global pandemic has ignited a boom of goodwill gestures across the agriculture industry. Click here to read up on the latest efforts to help those in need.

Preliminary volume estimates were for 157,205 contracts, tracking slightly above Thursday's final count of 147,979.