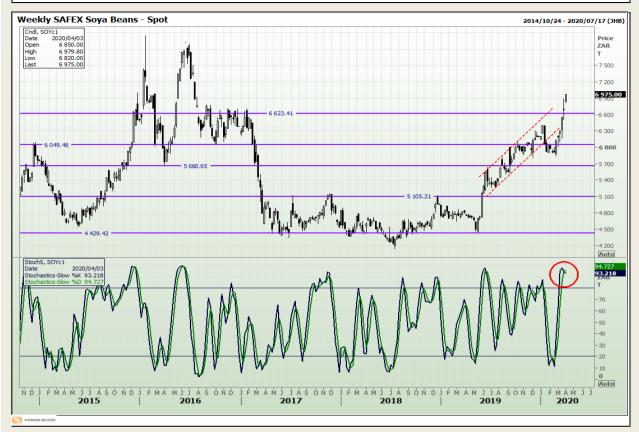

# **Technical Analysis**

**South African Futures Exchange - Soybeans** 

DISCLAIMER: This report has been prepared by GroCapital Financial Services Pty Ltd, a wholly owned subsidiary of AFGRI Operations Limitedis provided to you for information purposes only.GROCAPITAL AND AFGRI hereby certify that the views expressed in this report were obtained from sources which GROCAPITAL AND AFGRI consider to be reliable.GROCAPITAL AND AFGRI do not make any representations or give any guarantees or warranties, expressed or implied, as to the correctness, accuracy or completeness of the report.Net here GROCAPITAL AND AFGRI, nor any of their respective officers, directors, partners or employees shall assume any liability for any losses arising from errors or omissions in the opinions, forecasts or information, irrespective of whether there has been any negligence by GroCapital and AFGRI, their affiliate, or their respective officers, directors, partners or employees, regardless of whether such damages were foreseen or unforeseen. The information contained in this report is confidential and may be subject to legal privilege. This