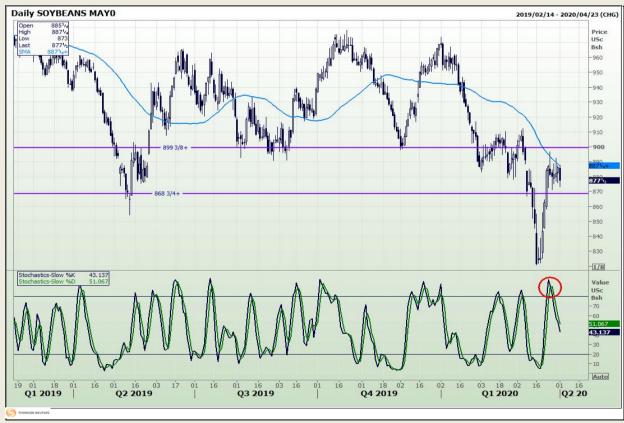

# **Technical Analysis**

Chicago Board of Trade - Soybeans

DISCLAIMER: This report has been prepared by GroCapital Financial Services Pty Ltd, a wholly owned subsidiary of AFGRI Operations Limitedis provided to you for information purposes only.GROCAPITAL AND AFGRI hereby certify that the views expressed in this report were obtained from sources which GROCAPITAL AND AFGRI consider to be reliable.GROCAPITAL AND AFGRI do not make any representations or give any guarantees or warranties, expressed or implied, as to the correctness, accuracy or completeness of the report.Neither GROCAPITAL AND AFGRI, nor any affiliate, nor any of their respective officers, directors, partners or employees arising from errors or omissions in the opinions, forecasts or information, irrespective of whether there has been any negligence by GroCapital and AFGRI, their affiliate, or their respective officers, directors, partners or employees, regardless of whether such damages were foreseen or unforeseen. The information contained in this report is confidential and may be subject to legal privilege. This report is not intended to not should it be taken to create any legal relations or contractual relations.