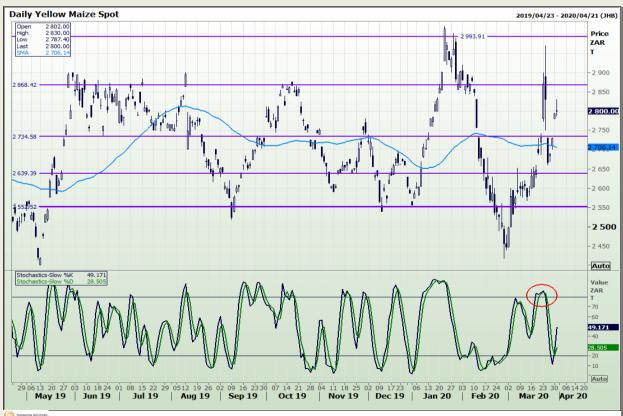

# **Technical Analysis**

South African Futures Exchange - Maize

DISCLAIMER: This report has been prepared by GroCapital Financial Services Pty Ltd, a wholly owned subsidiary of AFGRI Operations Limitedis provided to you for information purposes only.GROCAPITAL AND AFGRI hereby certify that the views expressed in this report were obtained from sources which GROCAPITAL AND AFGRI consider to be reliable.GROCAPITAL AND AFGRI do not make any representations or give any guarantees or warranties, expressed or implied, as to the correctness, accuracy or completeness of the report.Net Hort GROCAPITAL AND AFGRI, nor any of their respective officers, directors, partners or employees shall assume any liability for any losses arising from errors or omissions in the opinions, forecasts or information, irrespective of whether there has been any negligence by GroCapital and AFGRI, their affiliate, or their respective officers, directors, partners or employees, regardless of whether such damages were foreseen or unforeseen. The information contained in this report is confidential and may be subject to legal privilege. This