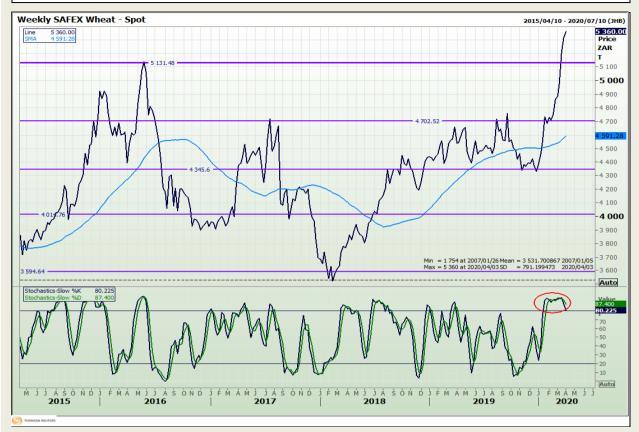

# **Technical Analysis**

South African Futures Exchange - Wheat

DISCLAIMER: This report has been prepared by GroCapital Financial Services Pty Ltd, a wholly owned subsidiary of AFGRI Operations Limitedis provided to you for information purposes only.GROCAPITAL AND AFGRI hereby certify that the views expressed in this report were obtained from sources which GROCAPITAL AND AFGRI consider to be reliable.GROCAPITAL AND AFGRI do not make any representations or give any guarantees or warranties, expressed or implied, as to the correctness, accuracy or completeness of the report.Net Hort GROCAPITAL AND AFGRI, nor any of their respective forest, directors, partners or employees shall assume any liability for any losses arising from errors or omissions in the opinions, forecasts or information, irrespective of whether there has been any negligence by GroCapital and AFGRI, their affiliate, or their respective officers, directors, partners or employees, regardless of whether such damages were foreseen or unforeseen. The information contained in this report is confidential and may be subject to legal privilege. This

Market Report : 01 April 2020

3rd Floor, AFGRI Building 12 Byls Bridge Boulevard Highveld Extension 73