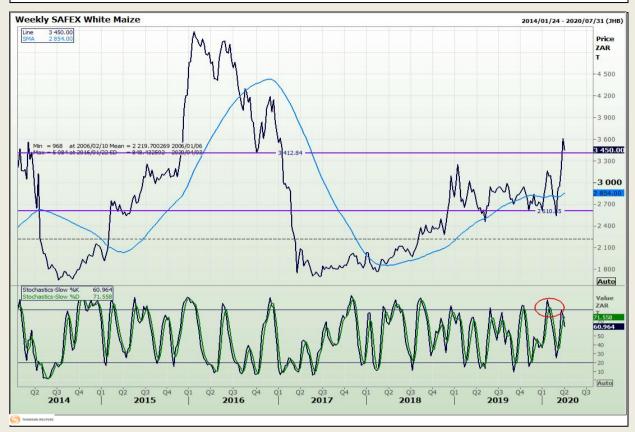

# **Technical Analysis**

South African Futures Exchange - Maize

DISCLAIMER: This report has been prepared by GroCapital Financial Services Pty Ltd, a wholly owned subsidiary of AFGRI Operations Limitedis provided to you for information purposes only.GROCAPITAL AND AFGRI hereby certify that the views expressed in this report were obtained from sources which GROCAPITAL AND AFGRI consider to be reliable.GROCAPITAL AND AFGRI do not make any representations or give any guarantees or warranties, expressed or implied, as to the correctness, accuracy or completeness of the report.Net Horn GROCAPITAL AND AFGRI, nor any of their respective forces, directors, partners or employees, shall assume any liability for any losses arising from errors or omissions in the opinions, forecasts or information, irrespective of whether there has been any negligence by GroCapital and AFGRI, their affiliate, or their respective officers, directors, partners or employees, regardless of whether such damages were foreseen or unforeseen. The information contained in this report is confidential and may be subject to legal privilege. This