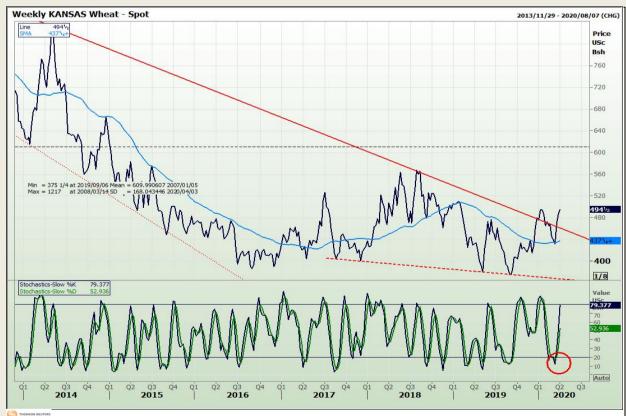

# **Technical Analysis**

Chicago Board of Trade and Kansas Board of Trade - Wheat

DISCLAIMER: This report has been prepared by GroCapital Financial Services Pty Ltd, a wholly owned subsidiary of AFGRI Operations Limitedis provided to you for information purposes only.GROCAPITAL AND AFGRI hereby certify that the views expressed in this report were obtained from sources which GROCAPITAL AND AFGRI consider to be reliable.GROCAPITAL AND AFGRI do not make any representations or give any guarantees or warranties, expressed or implied, as to the correctness, accuracy or completeness of the report.Neither GROCAPITAL AND AFGRI, nor any affiliate, nor any of their respective officers, directors, partners or employees arising from errors or omissions in the opinions, forecasts or information, irrespective of whether there has been any negligence by GroCapital and AFGRI, their affiliate, or their respective officers, directors, partners or employees, regardless of whether such damages were foreseen or unforeseen. The information contained in this report is confidential and may be subject to legal privilege. This report is not intended to not should it be taken to create any legal relations or contractual relations.

Market Report : 01 April 2020

3rd Floor, AFGRI Building 12 Byls Bridge Boulevard Highveld Extension 73