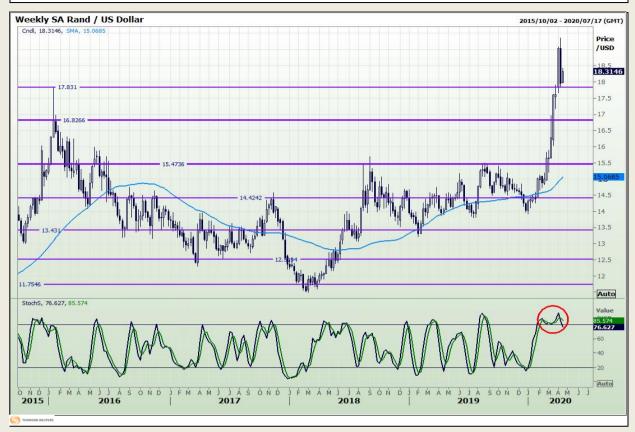

# **Technical Analysis**

Rand / US Dollar

Market Report : 15 April 2020

3rd Floor, AFGRI Building 12 Byls Bridge Boulevard Highveld Extension 73