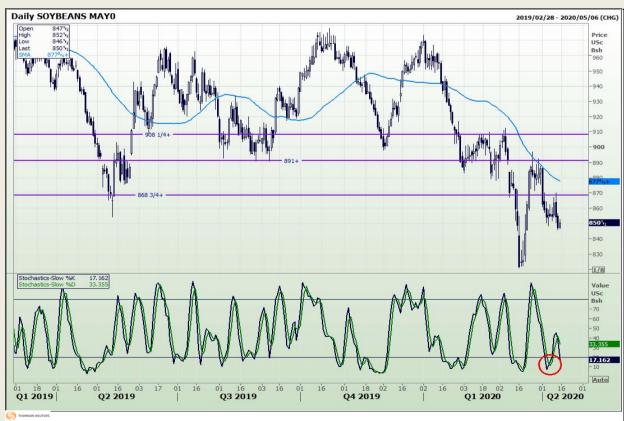

# **Technical Analysis**

Chicago Board of Trade - Soybeans

Market Report : 15 April 2020

3rd Floor, AFGRI Building 12 Byls Bridge Boulevard Highveld Extension 73