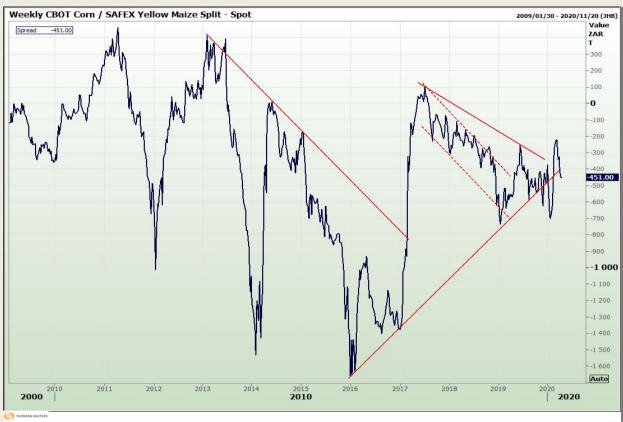

## **Technical Analysis**

**CBOT / SAFEX Spreads** 

Market Report : 15 April 2020

3rd Floor, AFGRI Building 12 Byls Bridge Boulevard Highveld Extension 73