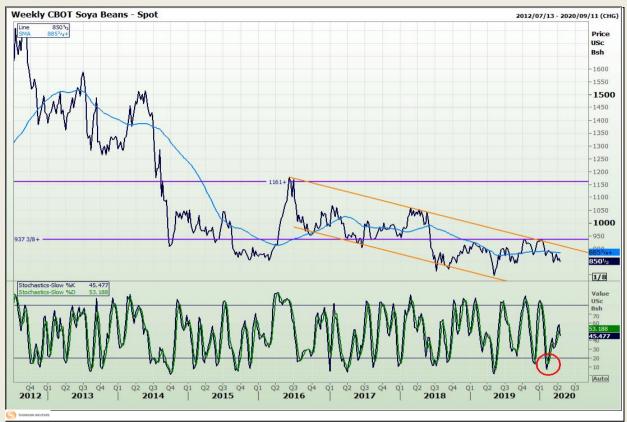

# **Technical Analysis**

Chicago Board of Trade - Soybeans

Market Report : 15 April 2020

3rd Floor, AFGRI Building 12 Byls Bridge Boulevard Highveld Extension 73