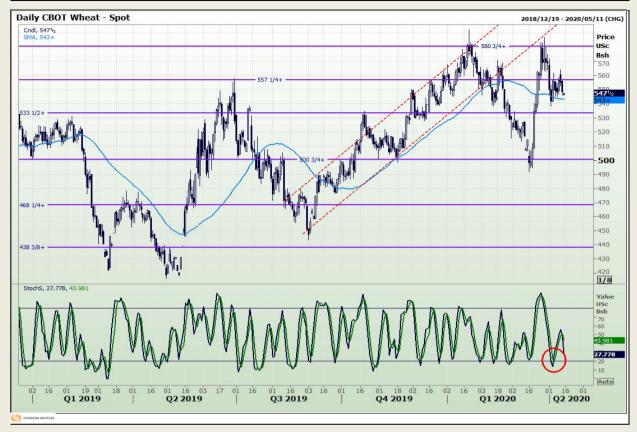

# **Technical Analysis**

Chicago Board of Trade and Kansas Board of Trade - Wheat

Market Report : 15 April 2020

3rd Floor, AFGRI Building 12 Byls Bridge Boulevard Highveld Extension 73