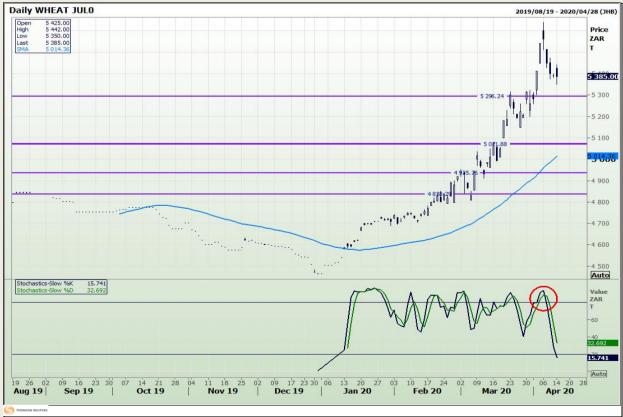

# **Technical Analysis**

South African Futures Exchange - Wheat

Market Report : 15 April 2020

3rd Floor, AFGRI Building 12 Byls Bridge Boulevard Highveld Extension 73