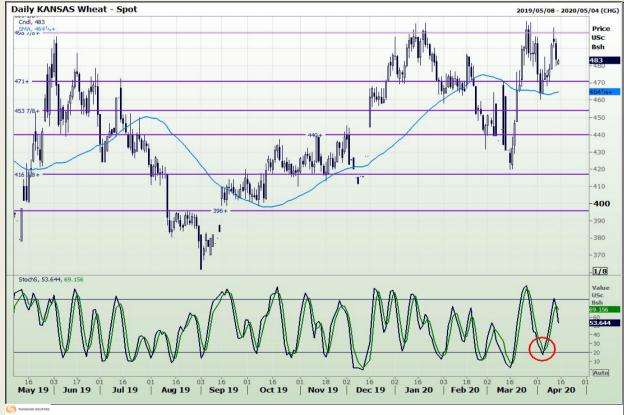

# **Technical Analysis**

Chicago Board of Trade and Kansas Board of Trade - Wheat

Market Report : 15 April 2020

3rd Floor, AFGRI Building 12 Byls Bridge Boulevard Highveld Extension 73