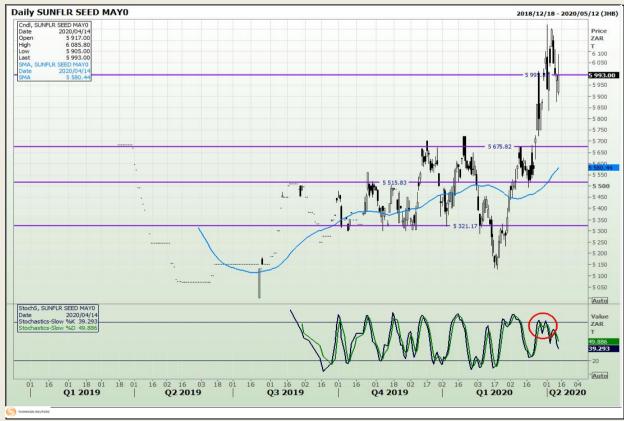

**Technical Analysis**

South African Futures Exchange - Wheat







Market Report : 15 April 2020

3rd Floor, AFGRI Building 12 Byls Bridge Boulevard Highveld Extension 73

# **Technical Analysis**

Chicago Board of Trade and Kansas Board of Trade - Wheat







Market Report : 15 April 2020

3rd Floor, AFGRI Building 12 Byls Bridge Boulevard Highveld Extension 73

# **Technical Analysis**

Chicago Board of Trade - Soybeans







Market Report : 15 April 2020

3rd Floor, AFGRI Building 12 Byls Bridge Boulevard Highveld Extension 73

## **Technical Analysis**

**South African Futures Exchange - Soybeans** 







Market Report : 15 April 2020

3rd Floor, AFGRI Building 12 Byls Bridge Boulevard Highveld Extension 73

# **Technical Analysis**

South African Futures Exchange - Sunflower