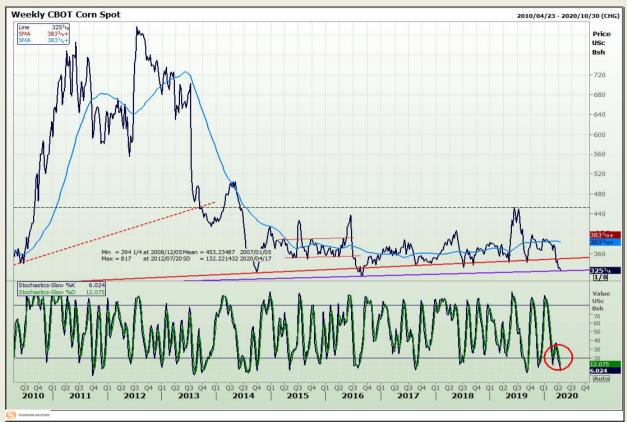

# **Technical Analysis**

Chicago Board of Trade - Corn

Market Report : 15 April 2020

3rd Floor, AFGRI Building 12 Byls Bridge Boulevard Highveld Extension 73