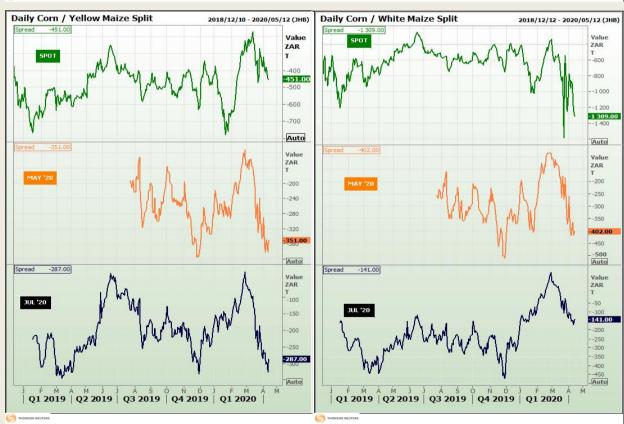

## **Technical Analysis**

**CBOT / SAFEX Spreads** 

Market Report : 15 April 2020

3rd Floor, AFGRI Building 12 Byls Bridge Boulevard Highveld Extension 73