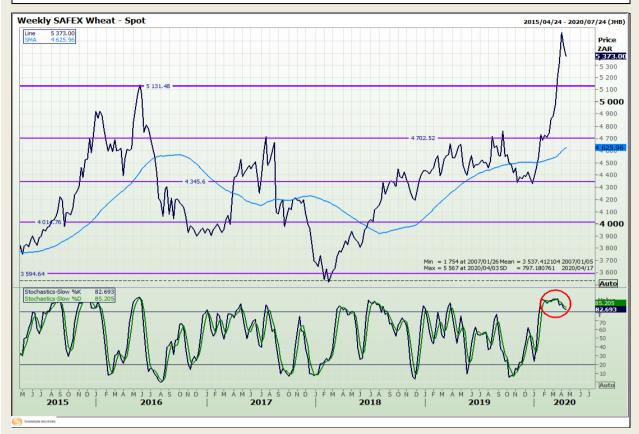

# **Technical Analysis**

South African Futures Exchange - Wheat

Market Report : 15 April 2020

3rd Floor, AFGRI Building 12 Byls Bridge Boulevard Highveld Extension 73