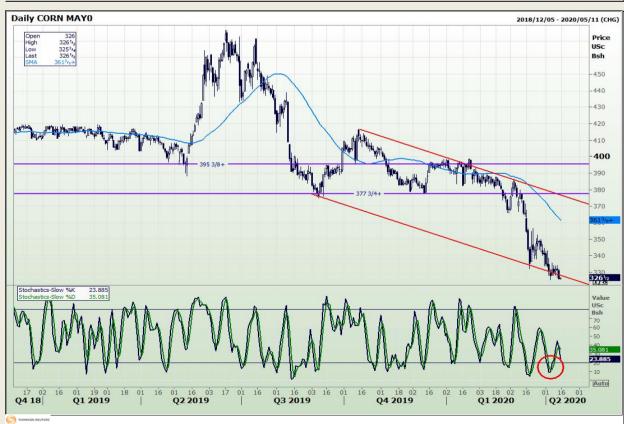

# **Technical Analysis**

Chicago Board of Trade - Corn

Market Report : 15 April 2020

3rd Floor, AFGRI Building 12 Byls Bridge Boulevard Highveld Extension 73