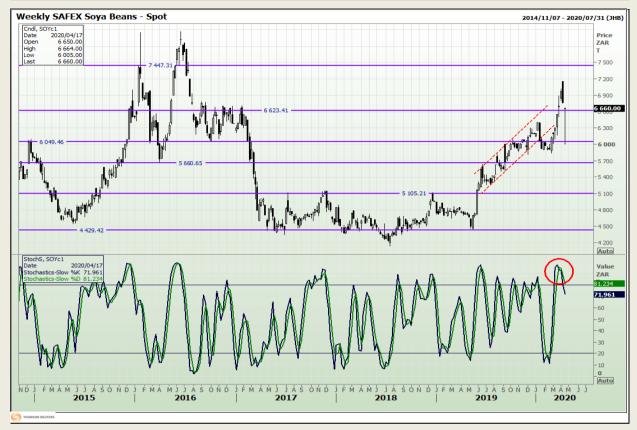

## **Technical Analysis**

**South African Futures Exchange - Soybeans** 

Market Report : 15 April 2020

3rd Floor, AFGRI Building 12 Byls Bridge Boulevard Highveld Extension 73