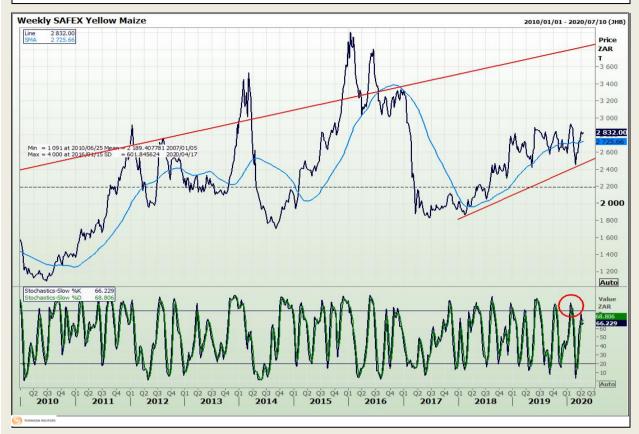

# **Technical Analysis**

South African Futures Exchange - Maize

Market Report : 15 April 2020

3rd Floor, AFGRI Building 12 Byls Bridge Boulevard Highveld Extension 73