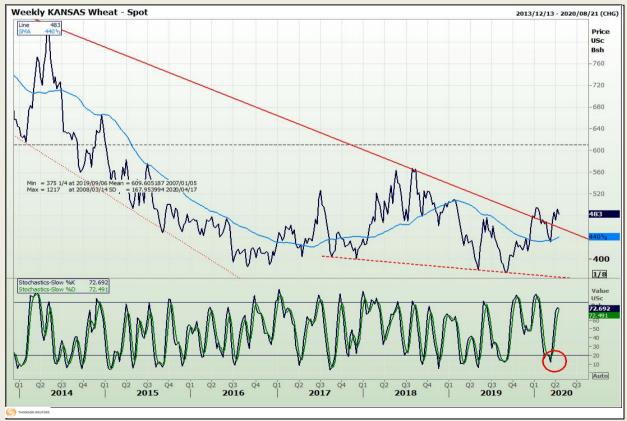

# **Technical Analysis**

Chicago Board of Trade and Kansas Board of Trade - Wheat

Market Report : 15 April 2020

3rd Floor, AFGRI Building 12 Byls Bridge Boulevard Highveld Extension 73