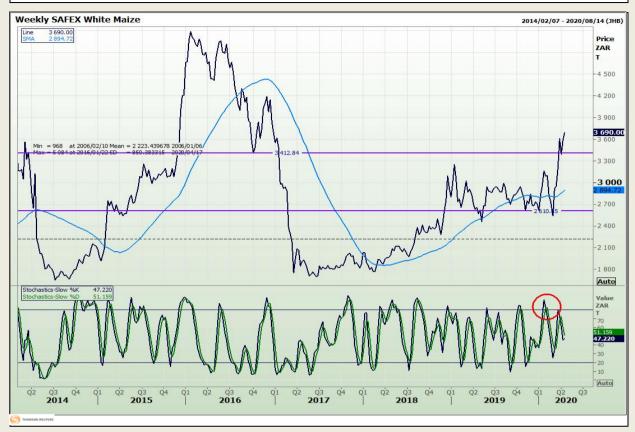

# **Technical Analysis**

South African Futures Exchange - Maize

Market Report : 15 April 2020

3rd Floor, AFGRI Building 12 Byls Bridge Boulevard Highveld Extension 73