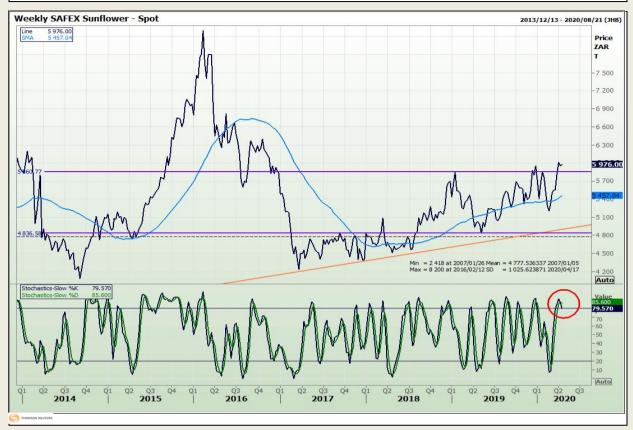

# **Technical Analysis**

South African Futures Exchange - Wheat







Market Report : 15 April 2020

3rd Floor, AFGRI Building 12 Byls Bridge Boulevard Highveld Extension 73

# **Technical Analysis**

Chicago Board of Trade and Kansas Board of Trade - Wheat







Market Report : 15 April 2020

3rd Floor, AFGRI Building 12 Byls Bridge Boulevard Highveld Extension 73

# **Technical Analysis**

Chicago Board of Trade - Soybeans







Market Report : 15 April 2020

3rd Floor, AFGRI Building 12 Byls Bridge Boulevard Highveld Extension 73

## **Technical Analysis**

**South African Futures Exchange - Soybeans** 







Market Report : 15 April 2020

3rd Floor, AFGRI Building 12 Byls Bridge Boulevard Highveld Extension 73

# **Technical Analysis**

South African Futures Exchange - Sunflower