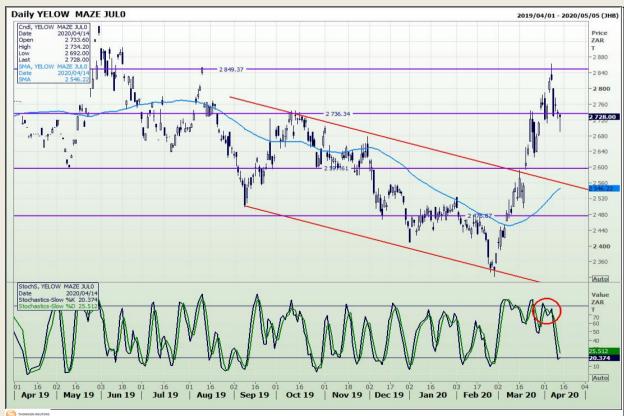

# **Technical Analysis**

South African Futures Exchange - Maize

Market Report : 15 April 2020

3rd Floor, AFGRI Building 12 Byls Bridge Boulevard Highveld Extension 73