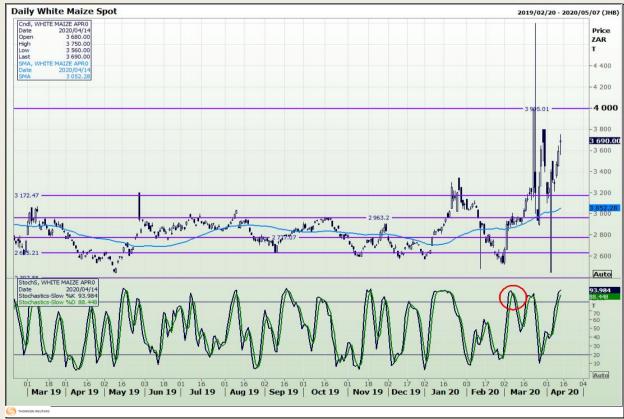

# **Technical Analysis**

South African Futures Exchange - Maize

Market Report : 15 April 2020

3rd Floor, AFGRI Building 12 Byls Bridge Boulevard Highveld Extension 73