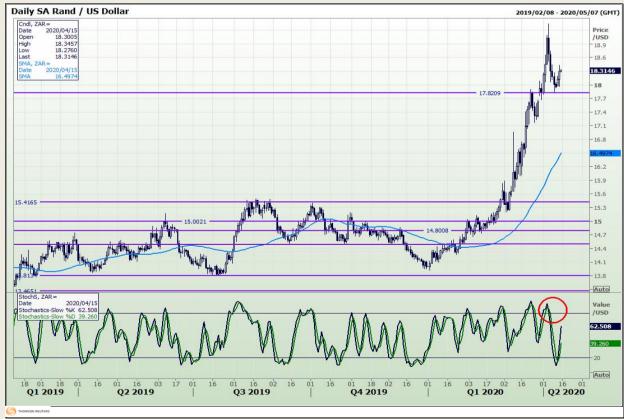

# **Technical Analysis**

Rand / US Dollar

Market Report : 15 April 2020

3rd Floor, AFGRI Building 12 Byls Bridge Boulevard Highveld Extension 73