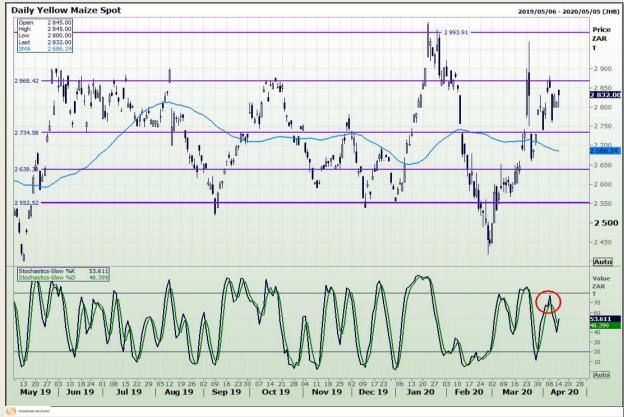

# **Technical Analysis**

South African Futures Exchange - Maize

Market Report : 15 April 2020

3rd Floor, AFGRI Building 12 Byls Bridge Boulevard Highveld Extension 73