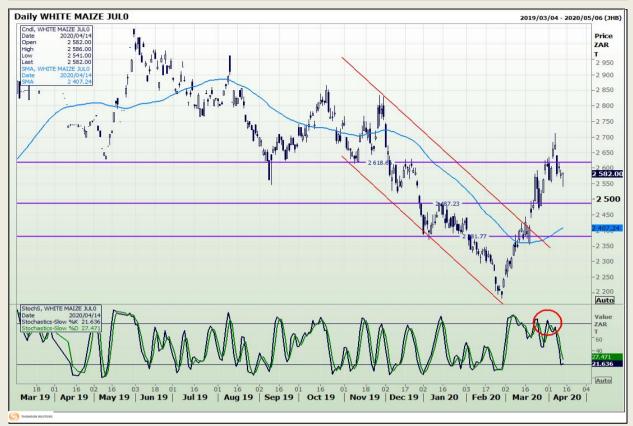

# **Technical Analysis**

South African Futures Exchange - Maize

Market Report : 15 April 2020

3rd Floor, AFGRI Building 12 Byls Bridge Boulevard Highveld Extension 73