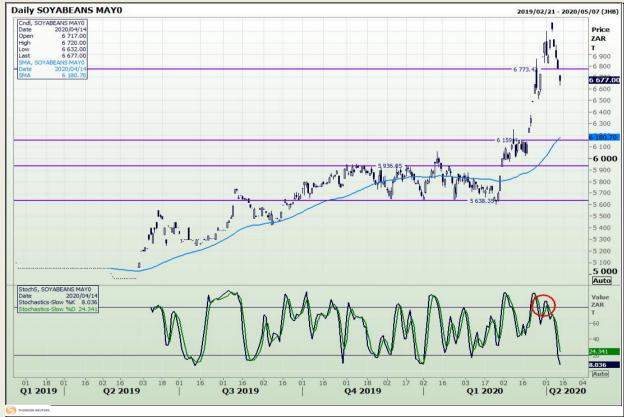

# **Technical Analysis**

Chicago Board of Trade - Soybeans

Market Report : 15 April 2020

3rd Floor, AFGRI Building 12 Byls Bridge Boulevard Highveld Extension 73