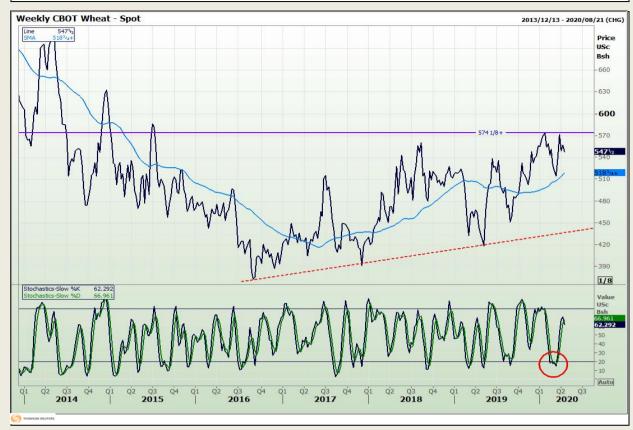

# **Technical Analysis**

Chicago Board of Trade and Kansas Board of Trade - Wheat

Market Report : 15 April 2020

3rd Floor, AFGRI Building 12 Byls Bridge Boulevard Highveld Extension 73