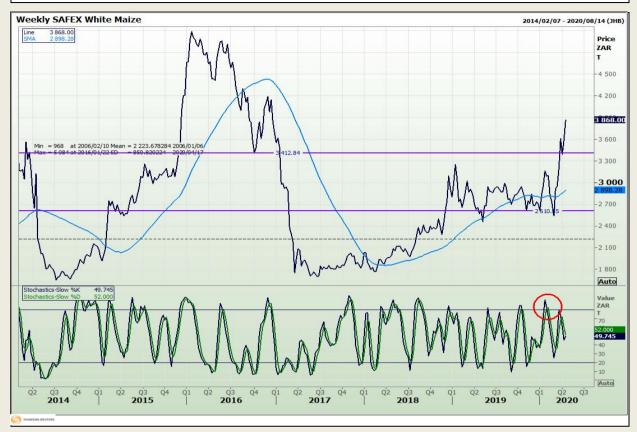

# **Technical Analysis**

South African Futures Exchange - Maize

DISCLAIMER: This report has been prepared by GroCapital Financial Services Pty Ltd, a wholly owned subsidiary of AFGRI Operations Limitedis provided to you for information purposes only.GROCAPITAL AND AFGRI hereby certify that the views expressed in this report were obtained from sources which GROCAPITAL AND AFGRI consider to be reliable.GROCAPITAL AND AFGRI do not make any representations or give any guarantees or warranties, expressed or implied, as to the correctness, accuracy or completeness of the report.Net Horn GROCAPITAL AND AFGRI, nor any of their respective forces, directors, partners or employees, shall assume any liability for any losses arising from errors or omissions in the opinions, forecasts or information, irrespective of whether there has been any negligence by GroCapital and AFGRI, their affiliate, or their respective officers, directors, partners or employees, regardless of whether such damages were foreseen or unforeseen. The information contained in this report is confidential and may be subject to legal privilege. This

Market Report : 16 April 2020

3rd Floor, AFGRI Building 12 Byls Bridge Boulevard Highveld Extension 73