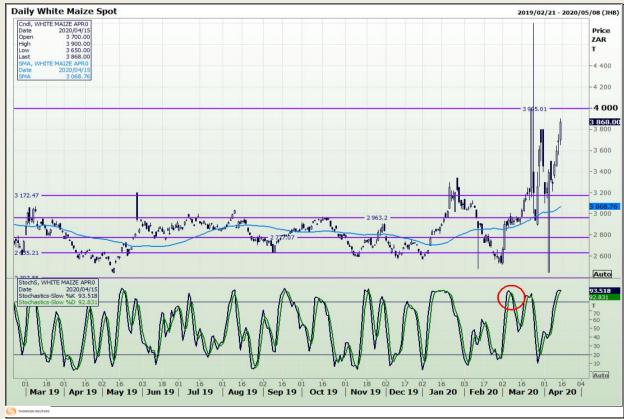

# **Technical Analysis**

South African Futures Exchange - Maize

DISCLAIMER: This report has been prepared by GroCapital Financial Services Pty Ltd, a wholly owned subsidiary of AFGRI Operations Limitedis provided to you for information purposes only.GROCAPITAL AND AFGRI hereby certify that the views expressed in this report were obtained from sources which GROCAPITAL AND AFGRI consider to be reliable.GROCAPITAL AND AFGRI do not make any representations or give any guarantees or warranties, expressed or implied, as to the correctness, accuracy or completeness of the report.Net Horn GROCAPITAL AND AFGRI, nor any of their respective forces, directors, partners or employees, shall assume any liability for any losses arising from errors or omissions in the opinions, forecasts or information, irrespective of whether there has been any negligence by GroCapital and AFGRI, their affiliate, or their respective officers, directors, partners or employees, regardless of whether such damages were foreseen or unforeseen. The information contained in this report is confidential and may be subject to legal privilege. This

Market Report : 16 April 2020

3rd Floor, AFGRI Building 12 Byls Bridge Boulevard Highveld Extension 73