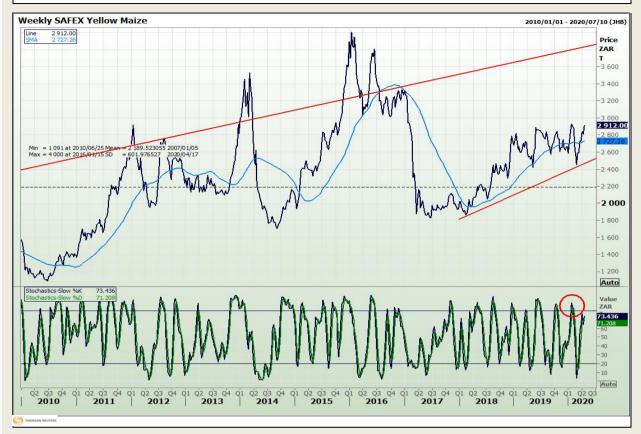

# **Technical Analysis**

South African Futures Exchange - Maize

DISCLAIMER: This report has been prepared by GroCapital Financial Services Pty Ltd, a wholly owned subsidiary of AFGRI Operations Limitedis provided to you for information purposes only.GROCAPITAL AND AFGRI hereby certify that the views expressed in this report were obtained from sources which GROCAPITAL AND AFGRI consider to be reliable.GROCAPITAL AND AFGRI do not make any representations or give any guarantees or warranties, expressed or implied, as to the correctness, accuracy or completeness of the report.Net Hort GROCAPITAL AND AFGRI, nor any of their respective officers, directors, partners or employees shall assume any liability for any losses arising from errors or omissions in the opinions, forecasts or information, irrespective of whether there has been any negligence by GroCapital and AFGRI, their affiliate, or their respective officers, directors, partners or employees, regardless of whether such damages were foreseen or unforeseen. The information contained in this report is confidential and may be subject to legal privilege. This

Market Report : 16 April 2020

3rd Floor, AFGRI Building 12 Byls Bridge Boulevard Highveld Extension 73