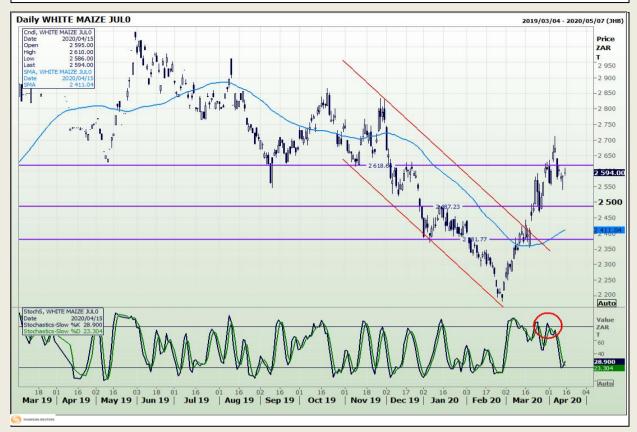

# **Technical Analysis**

South African Futures Exchange - Maize

DISCLAIMER: This report has been prepared by GroCapital Financial Services Pty Ltd, a wholly owned subsidiary of AFGRI Operations Limitedis provided to you for information purposes only.GROCAPITAL AND AFGRI hereby certify that the views expressed in this report were obtained from sources which GROCAPITAL AND AFGRI consider to be reliable.GROCAPITAL AND AFGRI do not make any representations or give any guarantees or warranties, expressed or implied, as to the correctness, accuracy or completeness of the report.Net here GROCAPITAL AND AFGRI, nor any of their respective officers, directors, partners or employees shall assume any liability for any losses arising from errors or omissions in the opinions, forecasts or information, irrespective of whether there has been any negligence by GroCapital and AFGRI, their affiliate, or their respective officers, directors, partners or employees, regardless of whether such damages were foreseen or unforeseen. The information contained in this report is confidential and may be subject to legal privilege. This

Market Report : 16 April 2020

3rd Floor, AFGRI Building 12 Byls Bridge Boulevard Highveld Extension 73