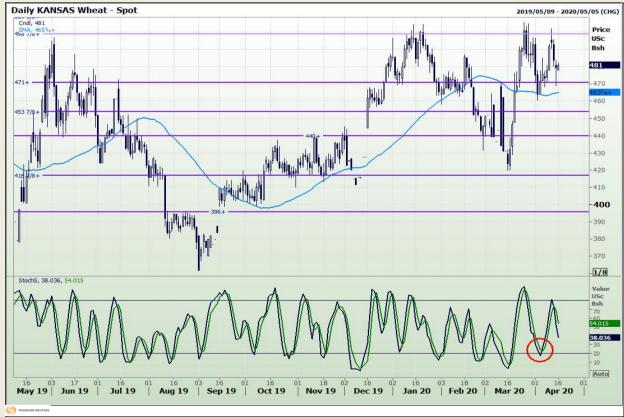

# **Technical Analysis**

Chicago Board of Trade and Kansas Board of Trade - Wheat

DISCLAIMER: This report has been prepared by GroCapital Financial Services Pty Ltd, a wholly owned subsidiary of AFGRI Operations Limitedis provided to you for information purposes only.GROCAPITAL AND AFGRI hereby certify that the views expressed in this report were obtained from sources which GROCAPITAL AND AFGRI consider to be reliable.GROCAPITAL AND AFGRI do not make any representations or give any guarantees or warranties, expressed or implied, as to the correctness, accuracy or completeness of the report.Neither GROCAPITAL AND AFGRI, nor any offiliate, nor any of their respective officers, directors, partners or employees, shall assume any liability for any losses arising from errors or omissions in the opinions, forecasts or information, irrespective of whether there has been any negligence by GroCapital and AFGRI, their affiliate, or their respective officers, directors, partners or employees, regardless of whether such damages were foreseen or unforeseen. The information contained in this report is confidential and may be subject to legal privilege. This