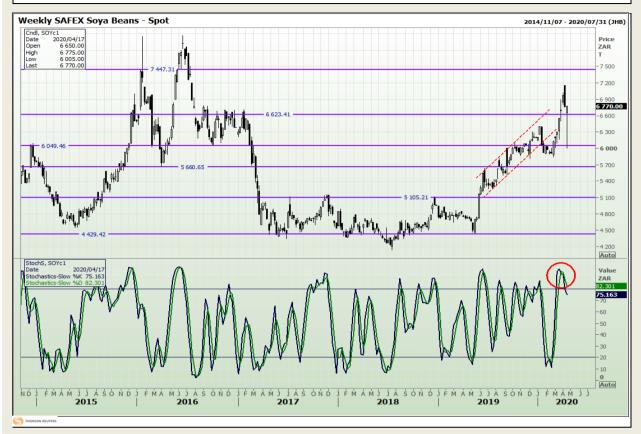

# **Technical Analysis**

**South African Futures Exchange - Soybeans** 

DISCLAIMER: This report has been prepared by GroCapital Financial Services Pty Ltd, a wholly owned subsidiary of AFGRI Operations Limitedis provided to you for information purposes only.GROCAPITAL AND AFGRI hereby certify that the views expressed in this report were obtained from sources which GROCAPITAL AND AFGRI consider to be reliable.GROCAPITAL AND AFGRI do not make any representations or give any guarantees or warranties, expressed or implied, as to the correctness, accuracy or completeness of the report.Net here GROCAPITAL AND AFGRI, nor any of their respective officers, directors, partners or employees shall assume any liability for any losses arising from errors or omissions in the opinions, forecasts or information, irrespective of whether there has been any negligence by GroCapital and AFGRI, their affiliate, or their respective officers, directors, partners or employees, regardless of whether such damages were foreseen or unforeseen. The information contained in this report is confidential and may be subject to legal privilege. This