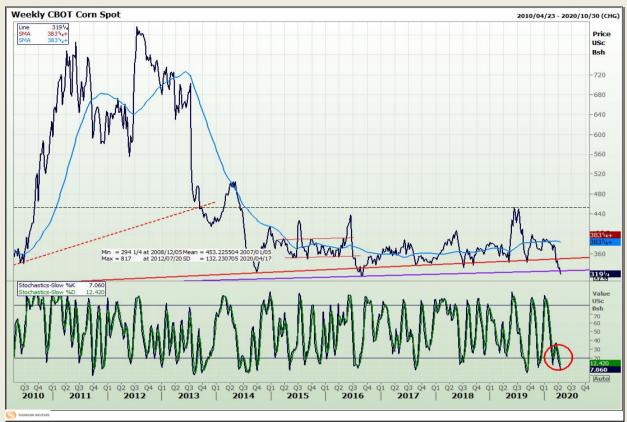

## **Technical Analysis**

Chicago Board of Trade - Corn

DISCLAIMER: This report has been prepared by GroCapital Financial Services Pty Ltd, a wholly owned subsidiary of AFGRI Operations Limitedis provided to you for information purposes only.GROCAPITAL AND AFGRI hereby certify that the views expressed in this report were obtained from sources which GROCAPITAL AND AFGRI consider to be reliable.GROCAPITAL AND AFGRI do not make any representations or give any guarantees or warranties, expressed or implied, as to the correctness, accuracy or completeness of the report.Neither GROCAPITAL AND AFGRI, on any affiliate, nor any of their respective officers, directors, partners or employees, shall assume any liability for any losses arising from errors or omissions in the opinions, forecasts or information, irrespective of whether there has been any negligence by GroCapital and AFGRI, their affiliate, or their respective officers, directors, partners or employees, regardless of whether such damages were foreseen or unforeseen. The information contained in this report is confidential and may be subject to legal privilege. This

Market Report : 16 April 2020

3rd Floor, AFGRI Building 12 Byls Bridge Boulevard Highveld Extension 73