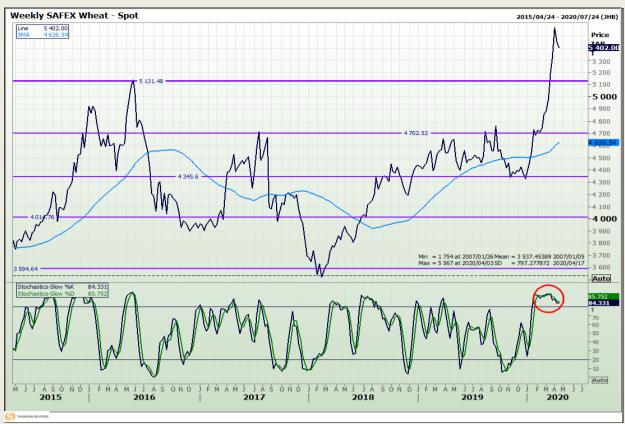

# **Technical Analysis**

South African Futures Exchange - Wheat

DISCLAIMER: This report has been prepared by GroCapital Financial Services Pty Ltd, a wholly owned subsidiary of AFGRI Operations Limitedis provided to you for information purposes only.GROCAPITAL AND AFGRI hereby certify that the views expressed in this report were obtained from sources which GROCAPITAL AND AFGRI consider to be reliable.GROCAPITAL AND AFGRI do not make any representations or give any guarantees or warranties, expressed or implied, as to the correctness, accuracy or completeness of the report.Neither GROCAPITAL AND AFGRI, nor any affiliate, nor any of their respective officers, directors, partners or employees, shall assume any liability for any losses arising from errors or omissions in the opinions, forecasts or information, irrespective of whether there has been any negligence by GroCapital and AFGRI, their affiliate, or their respective officers, directors, partners or employees, regardless of whether such damages were foreseen or unforeseen. The information contained in this report is confidential and may be subject to legal privilege. This