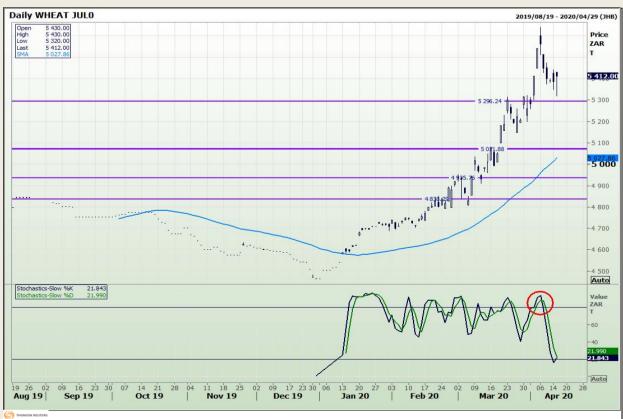

# **Technical Analysis**

South African Futures Exchange - Wheat

DISCLAIMER: This report has been prepared by GroCapital Financial Services Pty Ltd, a wholly owned subsidiary of AFGRI Operations Limitedis provided to you for information purposes only.GROCAPITAL AND AFGRI hereby certify that the views expressed in this report were obtained from sources which GROCAPITAL AND AFGRI consider to be reliable.GROCAPITAL AND AFGRI do not make any representations or give any guarantees or warranties, expressed or implied, as to the correctness, accuracy or completeness of the report.Neither GROCAPITAL AND AFGRI, nor any affiliate, nor any of their respective officers, directors, partners or employees, shall assume any liability for any losses arising from errors or omissions in the opinions, forecasts or information, irrespective of whether there has been any negligence by GroCapital and AFGRI, their affiliate, or their respective officers, directors, partners or employees, regardless of whether such damages were foreseen or unforeseen. The information contained in this report is confidential and may be subject to legal privilege. This