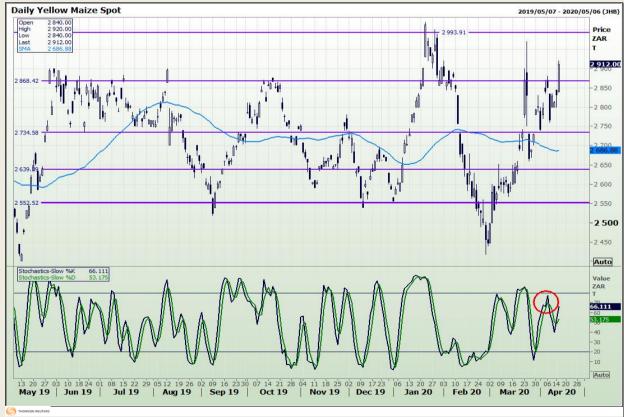

# **Technical Analysis**

South African Futures Exchange - Maize

DISCLAIMER: This report has been prepared by GroCapital Financial Services Pty Ltd, a wholly owned subsidiary of AFGRI Operations Limitedis provided to you for information purposes only.GROCAPITAL AND AFGRI hereby certify that the views expressed in this report were obtained from sources which GROCAPITAL AND AFGRI consider to be reliable.GROCAPITAL AND AFGRI do not make any representations or give any guarantees or warranties, expressed or implied, as to the correctness, accuracy or completeness of the report.Net Hort GROCAPITAL AND AFGRI, nor any of their respective officers, directors, partners or employees shall assume any liability for any losses arising from errors or omissions in the opinions, forecasts or information, irrespective of whether there has been any negligence by GroCapital and AFGRI, their affiliate, or their respective officers, directors, partners or employees, regardless of whether such damages were foreseen or unforeseen. The information contained in this report is confidential and may be subject to legal privilege. This

Market Report : 16 April 2020

3rd Floor, AFGRI Building 12 Byls Bridge Boulevard Highveld Extension 73