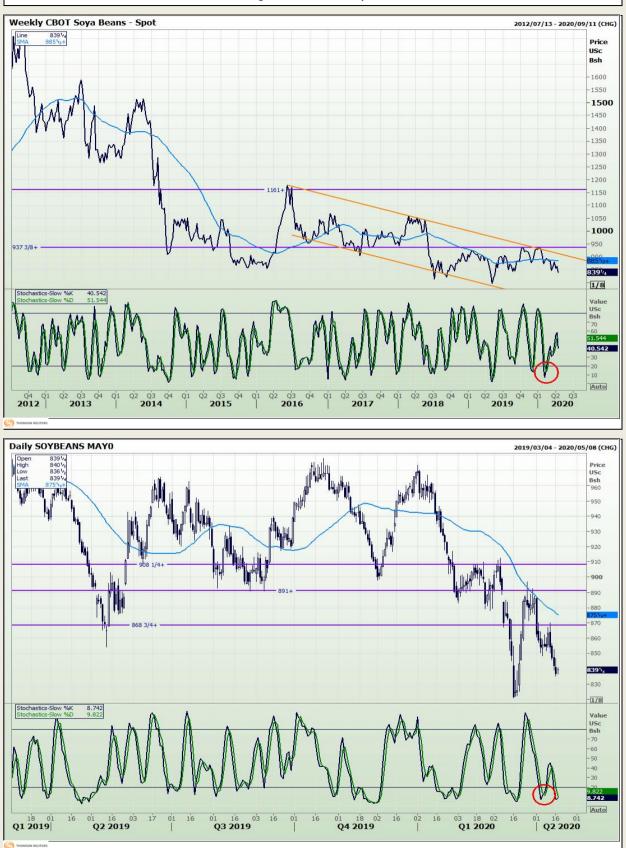

## **Technical Analysis**

Chicago Board of Trade - Soybeans

DISCLAIMER: This report has been prepared by GroCapital Financial Services Pty Ltd , a wholly owned subsidiary of AFGRI Operations Limitedis provided to you for information purposes only.GROCAPITAL AND AFGRI hereby certify that the views expressed in this report were obtained from sources which GROCAPITAL AND AFGRI consider to be reliable.GROCAPITAL AND AFGRI do not make any representations or give any guarantees or warranties, expressed or implied, as to the correctness, accuracy or completeness of the report.Neither GROCAPITAL AND AFGRI, nor any affiliate, nor any of their respective officers, directors, partners or employees, sealing from errors or omissions in the opinions, forecasts or information, irrespective of whether there has been any negligence by GroCapital and AFGRI, their affiliate, or their respective officers, directors, partners or employees, regardless of whether such damages were foreseen or unforeseen. The information contained in this report is confidential and may be subject to legal privilege. This report is not intended to not should it be taken to create any legal relations or contractual relations.

Market Report : 17 April 2020