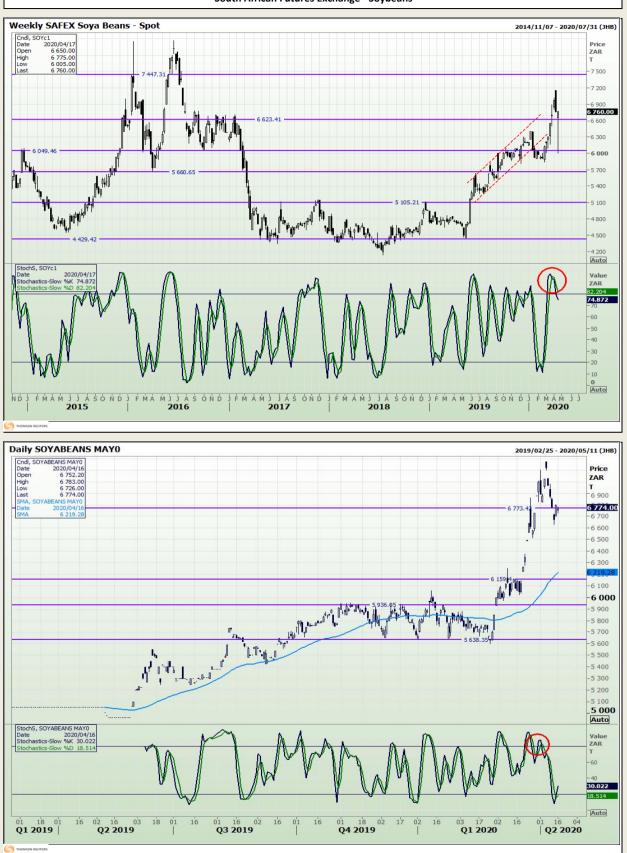

## **Technical Analysis**

South African Futures Exchange - Soybeans

DISCLAIMER: This report has been prepared by GroCapital Financial Services Pty Ltd , a wholly owned subsidiary of AFGRI Operations Limitedis provided to you for information purposes only.GROCAPITAL AND AFGRI hereby certify that the views expressed in this report were obtained from sources which GROCAPITAL AND AFGRI consider to be reliable.GROCAPITAL AND AFGRI do not make any representations or give any guarantees or warranties, expressed or implied, as to the correctness, accuracy or completeness of the report.Neither GROCAPITAL AND AFGRI, nor any affiliate, nor any of their respective officers, directors, partners or employees, as a sing from errors or omissions in the opinions, forecasts or information, irrespective of whether there has been any negligence by GroCapital and AFGRI, their affiliate, or their respective officers, directors, partners or employees, regardless of whether such damages were foreseen or unforeseen. The information contained in this report is confidential and may be subject to legal privilege. This report is not intended to not should it be taken to create any legal relations or contractual relations.