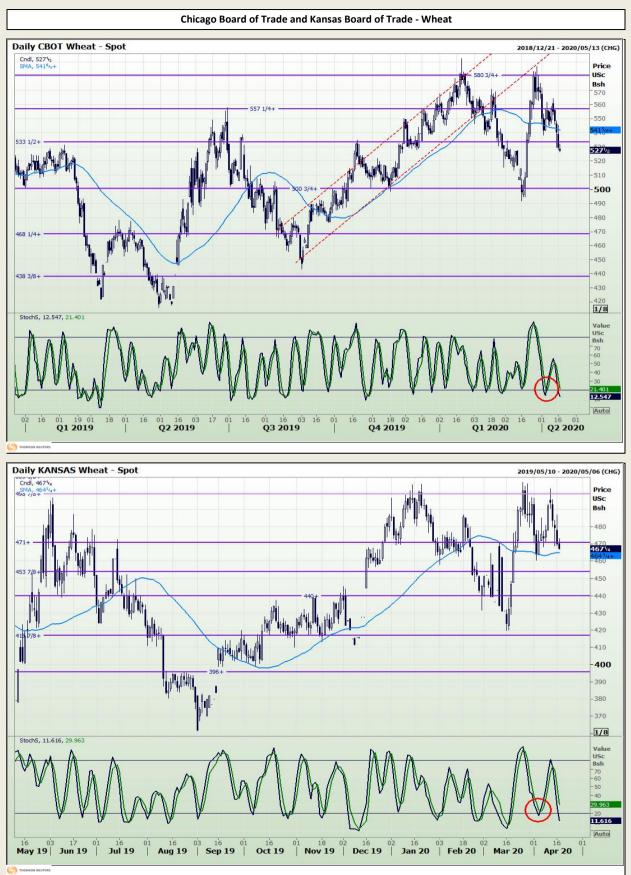

### **Technical Analysis**

South African Futures Exchange - Wheat

DISCLAIMER: This report has been prepared by GroCapital Financial Services Pty Ltd, a wholly owned subsidiary of AFGRI Operations Limitedis provided to you for information purposes only.GROCAPITAL AND AFGRI hereby certify that the views expressed in this report were obtained from sources which GROCAPITAL AND AFGRI consider to be reliable.GROCAPITAL AND AFGRI do not make any representations or give any guarantees or warranties, expressed or implied, as to the correctness, accuracy or completeness of the report.Neither GROCAPITAL AND AFGRI, nor any affiliate, nor any of their respective officers, directors, partners or employees, as any lability for any losses arising from errors or omissions in the opinions, forecasts or information, irrespective of whether there has been any negligence by GroCapital and AFGRI, their affiliate, or their respective officers, directors, partners or employees, regardless of whether such damages were foreseen or unforeseen. The information contained in this report is confidential and may be subject to legal privilege. This report is not intended to not should it be taken to create any legal relations or contractual relations.

Market Report : 17 April 2020