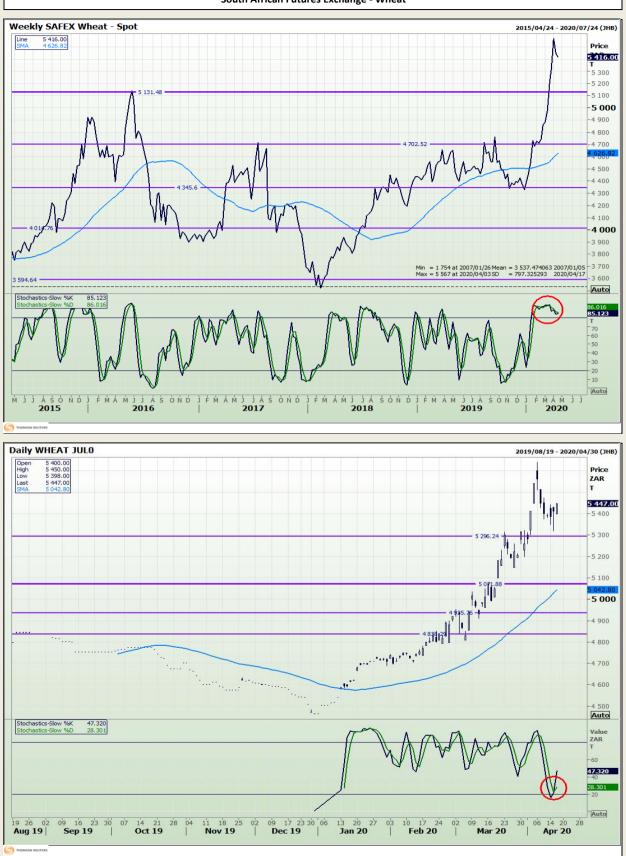

### **Technical Analysis**

South African Futures Exchange - Wheat

DISCLAIMER: This report has been prepared by GroCapital Financial Services Pty Ltd, a wholly owned subsidiary of AFGRI Operations Limitedis provided to you for information purposes only.GROCAPITAL AND AFGRI hereby certify that the views expressed in this report were obtained from sources which GROCAPITAL AND AFGRI consider to be reliable.GROCAPITAL AND AFGRI do not make any representations or give any guarantees or warranties, expressed or implied, as to the correctness, accuracy or completeness of the report.Neither GROCAPITAL AND AFGRI, nor any affiliate, nor any of their respective officers, directors, partners or employees, as any lability for any losses arising from errors or omissions in the opinions, forecasts or information, irrespective of whether there has been any negligence by GroCapital and AFGRI, their affiliate, or their respective officers, directors, partners or employees, regardless of whether such damages were foreseen or unforeseen. The information contained in this report is confidential and may be subject to legal privilege. This report is not intended to not should it be taken to create any legal relations or contractual relations.

Market Report : 17 April 2020