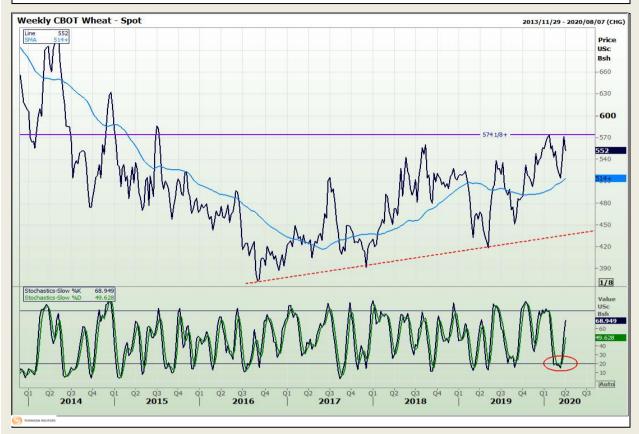

# **Technical Analysis**

Chicago Board of Trade and Kansas Board of Trade - Wheat

DISCLAIMER: This report has been prepared by GroCapital Financial Services Pty Ltd, a wholly owned subsidiary of AFGRI Operations Limitedis provided to you for information purposes only.GROCAPITAL AND AFGRI hereby certify that the views expressed in this report were obtained from sources which GROCAPITAL AND AFGRI consider to be reliable.GROCAPITAL AND AFGRI do not make any representations or give any guarantees or warranties, expressed or implied, as to the correctness, accuracy or completeness of the report.Weither GROCAPITAL AND AFGRI, nor any affiliate, nor any of their respective officers, directors, partners or employees arising from errors or omissions in the opinions, forecasts or information, irrespective of whether there has been any negligence by GroCapital and AFGRI, their affiliate, or their respective officers, directors, partners or employees, regardless of whether such damages were foreseen or unforeseen. The information contained in this report is confidential and may be subject to legal privilege. This report is not intended to not should it be taken to create any legal relations or contractual relations.

Market Report : 02 April 2020

3rd Floor, AFGRI Building 12 Byls Bridge Boulevard Highveld Extension 73