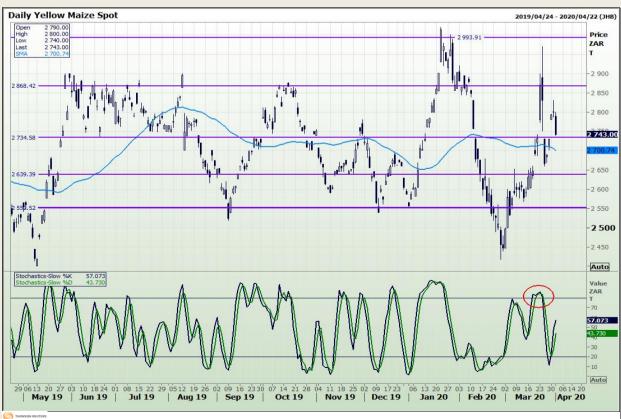

# **Technical Analysis**

South African Futures Exchange - Maize

DISCLAIMER: This report has been prepared by GroCapital Financial Services Pty Ltd, a wholly owned subsidiary of AFGRI Operations Limitedis provided to you for information purposes only.GROCAPITAL AND AFGRI hereby certify that the views expressed in this report were obtained from sources which GROCAPITAL AND AFGRI consider to be reliable.GROCAPITAL AND AFGRI do not make any representations or give any guarantees or warranties, expressed or implied, as to the correctness, accuracy or completeness of the report.Net Hort GROCAPITAL AND AFGRI, nor any of their respective officers, directors, partners or employees shall assume any liability for any losses arising from errors or omissions in the opinions, forecasts or information, irrespective of whether there has been any negligence by GroCapital and AFGRI, their affiliate, or their respective officers, directors, partners or employees, regardless of whether such damages were foreseen or unforeseen. The information contained in this report is confidential and may be subject to legal privilege. This

Market Report : 02 April 2020

3rd Floor, AFGRI Building 12 Byls Bridge Boulevard Highveld Extension 73