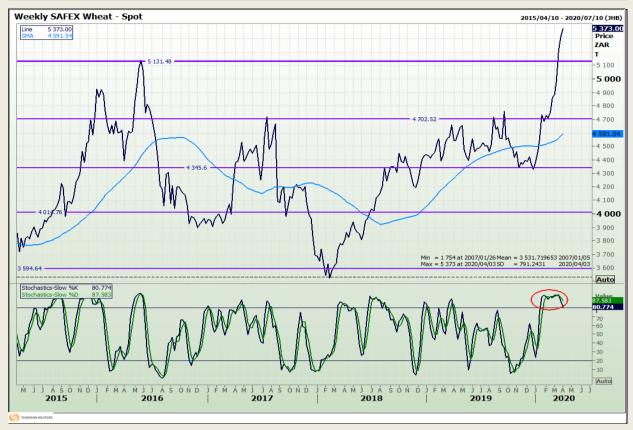

# **Technical Analysis**

South African Futures Exchange - Wheat

DISCLAIMER: This report has been prepared by GroCapital Financial Services Pty Ltd, a wholly owned subsidiary of AFGRI Operations Limitedis provided to you for information purposes only.GROCAPITAL AND AFGRI hereby certify that the views expressed in this report were obtained from sources which GROCAPITAL AND AFGRI consider to be reliable.GROCAPITAL AND AFGRI do not make any representations or give any guarantees or warranties, expressed or implied, as to the correctness, accuracy or completeness of the report.Net here GROCAPITAL AND AFGRI, nor any of their respective officers, directors, partners or employees, shall assume any liability for any losses arising from errors or omissions in the opinions, forecasts or information, irrespective of whether there has been any negligence by GroCapital and AFGRI, their affiliate, or their respective officers, directors, partners or employees, regardless of whether such damages were foreseen or unforeseen. The information contained in this report is confidential and may be subject to legal privilege. This

Market Report : 02 April 2020

3rd Floor, AFGRI Building 12 Byls Bridge Boulevard Highveld Extension 73