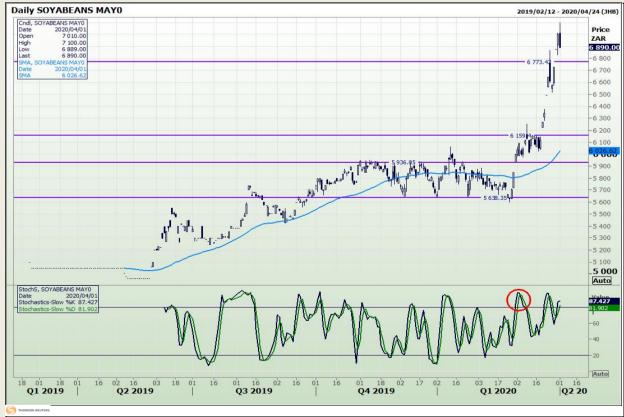

# **Technical Analysis**

**South African Futures Exchange - Soybeans** 

DISCLAIMER: This report has been prepared by GroCapital Financial Services Pty Ltd, a wholly owned subsidiary of AFGRI Operations Limitedis provided to you for information purposes only.GROCAPITAL AND AFGRI hereby certify that the views expressed in this report were obtained from sources which GROCAPITAL AND AFGRI consider to be reliable.GROCAPITAL AND AFGRI do not make any representations or give any guarantees or warranties, expressed or implied, as to the correctness, accuracy or completeness of the report.Net here GROCAPITAL AND AFGRI, nor any of their respective officers, directors, partners or employees shall assume any liability for any losses arising from errors or omissions in the opinions, forecasts or information, irrespective of whether there has been any negligence by GroCapital and AFGRI, their affiliate, or their respective officers, directors, partners or employees, regardless of whether such damages were foreseen or unforeseen. The information contained in this report is confidential and may be subject to legal privilege. This

Market Report : 02 April 2020

3rd Floor, AFGRI Building 12 Byls Bridge Boulevard Highveld Extension 73