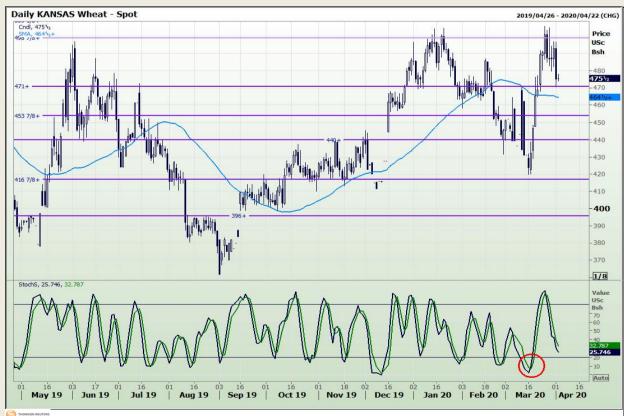

# **Technical Analysis**

Chicago Board of Trade and Kansas Board of Trade - Wheat

DISCLAIMER: This report has been prepared by GroCapital Financial Services Pty Ltd, a wholly owned subsidiary of AFGRI Operations Limitedis provided to you for information purposes only.GROCAPITAL AND AFGRI hereby certify that the views expressed in this report were obtained from sources which GROCAPITAL AND AFGRI consider to be reliable.GROCAPITAL AND AFGRI do not make any representations or give any guarantees or warranties, expressed or implied, as to the correctness, accuracy or completeness of the report.Neither GROCAPITAL AND AFGRI, on any of their respective officers, directors, partners or employees, shall assume any liability for any losses arising from errors or omissions in the opinions, forecasts or information, irrespective of whether there has been any negligence by GroCapital and AFGRI, their affiliate, or their respective officers, directors, partners or employees, regardless of whether such damages were foreseen or unforeseen. The information contained in this report is confidential and may be subject to legal privilege. This

Market Report : 02 April 2020

3rd Floor, AFGRI Building 12 Byls Bridge Boulevard Highveld Extension 73