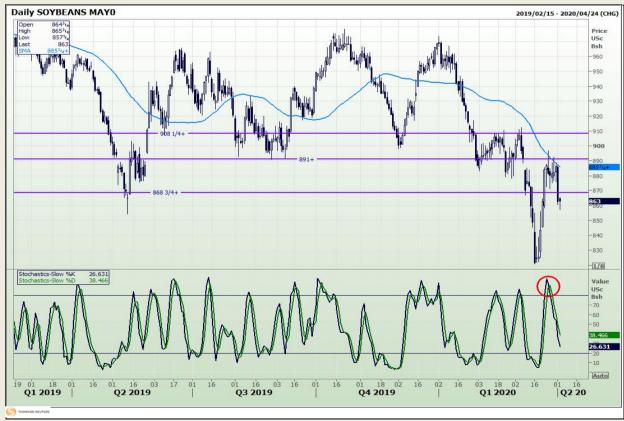

## **Technical Analysis**

Chicago Board of Trade - Soybeans

DISCLAIMER: This report has been prepared by GroCapital Financial Services Pty Ltd, a wholly owned subsidiary of AFGRI Operations Limitedis provided to you for information purposes only.GROCAPITAL AND AFGRI hereby certify that the views expressed in this report were obtained from sources which GROCAPITAL AND AFGRI consider to be reliable.GROCAPITAL AND AFGRI do not make any representations or give any guarantees or warranties, expressed or implied, as to the correctness, accuracy or completeness of the report.Net here GROCAPITAL AND AFGRI, nor any of their respective officers, directors, partners or employees shall assume any liability for any losses arising from errors or omissions in the opinions, forecasts or information, irrespective of whether there has been any negligence by GroCapital and AFGRI, their affiliate, or their respective officers, directors, partners or employees, regardless of whether such damages were foreseen or unforeseen. The information contained in this report is confidential and may be subject to legal privilege. This

Market Report : 02 April 2020

3rd Floor, AFGRI Building 12 Byls Bridge Boulevard Highveld Extension 73