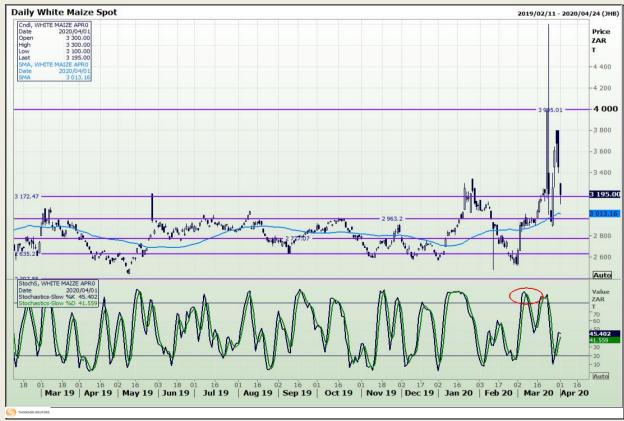

# **Technical Analysis**

South African Futures Exchange - Maize

DISCLAIMER: This report has been prepared by GroCapital Financial Services Pty Ltd, a wholly owned subsidiary of AFGRI Operations Limitedis provided to you for information purposes only.GROCAPITAL AND AFGRI hereby certify that the views expressed in this report were obtained from sources which GROCAPITAL AND AFGRI consider to be reliable.GROCAPITAL AND AFGRI do not make any representations or give any guarantees or warranties, expressed or implied, as to the correctness, accuracy or completeness of the report.Net Horn GROCAPITAL AND AFGRI, nor any of their respective forces, directors, partners or employees, shall assume any liability for any losses arising from errors or omissions in the opinions, forecasts or information, irrespective of whether there has been any negligence by GroCapital and AFGRI, their affiliate, or their respective officers, directors, partners or employees, regardless of whether such damages were foreseen or unforeseen. The information contained in this report is confidential and may be subject to legal privilege. This

Market Report : 02 April 2020

3rd Floor, AFGRI Building 12 Byls Bridge Boulevard Highveld Extension 73