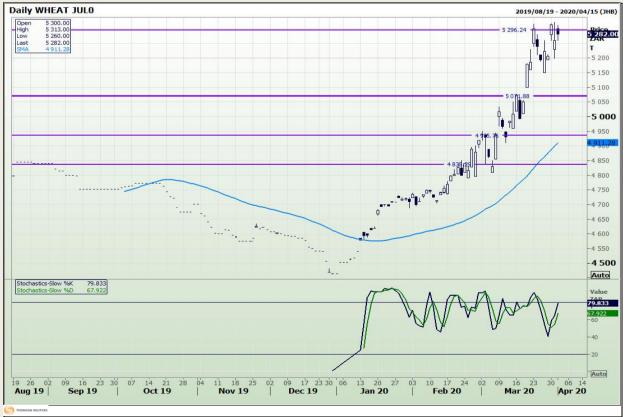

# **Technical Analysis**

Chicago Board of Trade and Kansas Board of Trade - Wheat

DISCLAIMER: This report has been prepared by GroCapital Financial Services Pty Ltd, a wholly owned subsidiary of AFGRI Operations Limitedis provided to you for information purposes only.GROCAPITAL AND AFGRI hereby certify that the views expressed in this report were obtained from sources which GROCAPITAL AND AFGRI consider to be reliable.GROCAPITAL AND AFGRI do not make any representations or give any guarantees or warranties, expressed or implied, as to the correctness, accuracy or completeness of the report.Weither GROCAPITAL AND AFGRI, nor any affiliate, nor any of their respective officers, directors, partners or employees arising from errors or omissions in the opinions, forecasts or information, irrespective of whether there has been any negligence by GroCapital and AFGRI, their affiliate, or their respective officers, directors, partners or employees, regardless of whether such damages were foreseen or unforeseen. The information contained in this report is confidential and may be subject to legal privilege. This report is not intended to not should it be taken to create any legal relations or contractual relations.

Market Report : 02 April 2020

3rd Floor, AFGRI Building 12 Byls Bridge Boulevard Highveld Extension 73