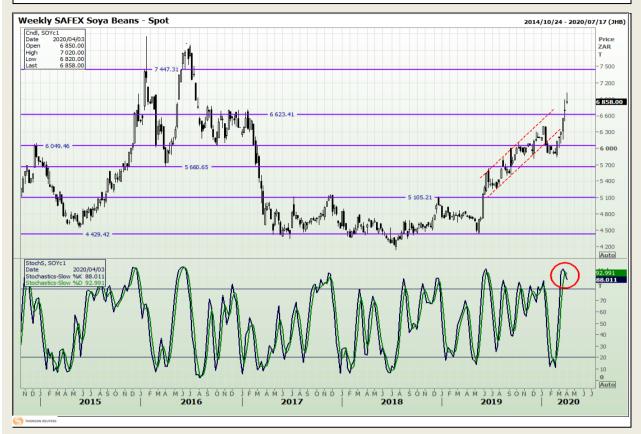

# **Technical Analysis**

**South African Futures Exchange - Soybeans** 

DISCLAIMER: This report has been prepared by GroCapital Financial Services Pty Ltd, a wholly owned subsidiary of AFGRI Operations Limitedis provided to you for information purposes only.GROCAPITAL AND AFGRI hereby certify that the views expressed in this report were obtained from sources which GROCAPITAL AND AFGRI consider to be reliable.GROCAPITAL AND AFGRI do not make any representations or give any guarantees or warranties, expressed or implied, as to the correctness, accuracy or completeness of the report.Net here GROCAPITAL AND AFGRI, nor any of their respective officers, directors, partners or employees shall assume any liability for any losses arising from errors or omissions in the opinions, forecasts or information, irrespective of whether there has been any negligence by GroCapital and AFGRI, their affiliate, or their respective officers, directors, partners or employees, regardless of whether such damages were foreseen or unforeseen. The information contained in this report is confidential and may be subject to legal privilege. This

Market Report : 02 April 2020

3rd Floor, AFGRI Building 12 Byls Bridge Boulevard Highveld Extension 73