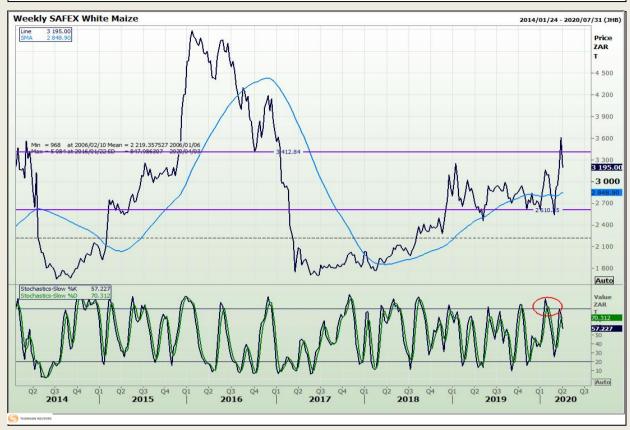

# **Technical Analysis**

South African Futures Exchange - Maize

DISCLAIMER: This report has been prepared by GroCapital Financial Services Pty Ltd, a wholly owned subsidiary of AFGRI Operations Limitedis provided to you for information purposes only.GROCAPITAL AND AFGRI hereby certify that the views expressed in this report were obtained from sources which GROCAPITAL AND AFGRI consider to be reliable.GROCAPITAL AND AFGRI do not make any representations or give any guarantees or warranties, expressed or implied, as to the correctness, accuracy or completeness of the report.Net Horn GROCAPITAL AND AFGRI, nor any of their respective forces, directors, partners or employees, shall assume any liability for any losses arising from errors or omissions in the opinions, forecasts or information, irrespective of whether there has been any negligence by GroCapital and AFGRI, their affiliate, or their respective officers, directors, partners or employees, regardless of whether such damages were foreseen or unforeseen. The information contained in this report is confidential and may be subject to legal privilege. This

Market Report : 02 April 2020

3rd Floor, AFGRI Building 12 Byls Bridge Boulevard Highveld Extension 73