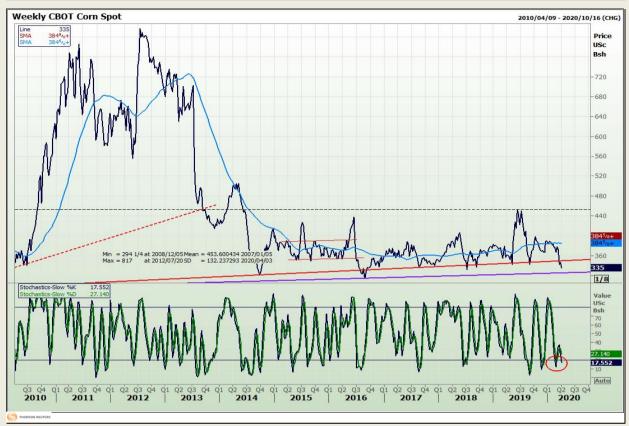

# **Technical Analysis**

Chicago Board of Trade - Corn

DISCLAIMER: This report has been prepared by GroCapital Financial Services Pty Ltd, a wholly owned subsidiary of AFGRI Operations Limitedis provided to you for information purposes only.GROCAPITAL AND AFGRI hereby certify that the views expressed in this report were obtained from sources which GROCAPITAL AND AFGRI consider to be reliable.GROCAPITAL AND AFGRI do not make any representations or give any guarantees or warranties, expressed or implied, as to the correctness, accuracy or completeness of the report.Net here GROCAPITAL AND AFGRI, nor any of their respective officers, directors, partners or employees shall assume any liability for any losses arising from errors or omissions in the opinions, forecasts or information, irrespective of whether there has been any negligence by GroCapital and AFGRI, their affiliate, or their respective officers, directors, partners or employees, regardless of whether such damages were foreseen or unforeseen. The information contained in this report is confidential and may be subject to legal privilege. This

Market Report : 02 April 2020

3rd Floor, AFGRI Building 12 Byls Bridge Boulevard Highveld Extension 73