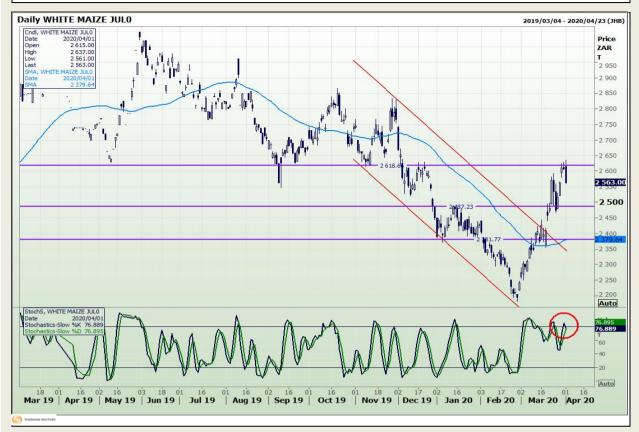

## **Technical Analysis**

South African Futures Exchange - Maize

DISCLAIMER: This report has been prepared by GroCapital Financial Services Pty Ltd, a wholly owned subsidiary of AFGRI Operations Limitedis provided to you for information purposes only.GROCAPITAL AND AFGRI hereby certify that the views expressed in this report were obtained from sources which GROCAPITAL AND AFGRI consider to be reliable.GROCAPITAL AND AFGRI do not make any representations or give any guarantees or warranties, expressed or implied, as to the correctness, accuracy or completeness of the report.Net here GROCAPITAL AND AFGRI, nor any of their respective officers, directors, partners or employees shall assume any liability for any losses arising from errors or omissions in the opinions, forecasts or information, irrespective of whether there has been any negligence by GroCapital and AFGRI, their affiliate, or their respective officers, directors, partners or employees, regardless of whether such damages were foreseen or unforeseen or the information contained in this report is confidential and may be subject to legal privilege. This

Market Report : 02 April 2020

3rd Floor, AFGRI Building 12 Byls Bridge Boulevard Highveld Extension 73