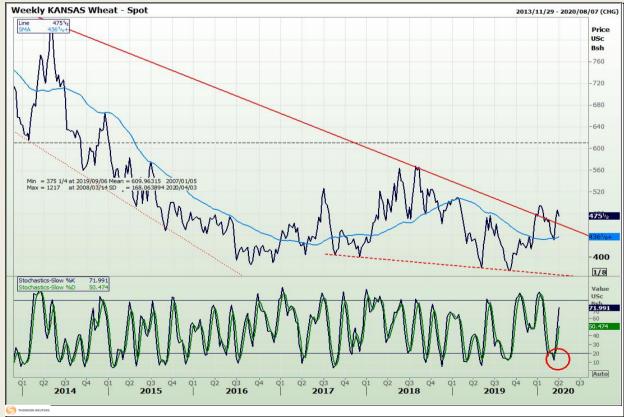

# **Technical Analysis**

Chicago Board of Trade and Kansas Board of Trade - Wheat

DISCLAIMER: This report has been prepared by GroCapital Financial Services Pty Ltd, a wholly owned subsidiary of AFGRI Operations Limitedis provided to you for information purposes only.GROCAPITAL AND AFGRI hereby certify that the views expressed in this report were obtained from sources which GROCAPITAL AND AFGRI consider to be reliable.GROCAPITAL AND AFGRI do not make any representations or give any guarantees or warranties, expressed or implied, as to the correctness, accuracy or completeness of the report.Neither GROCAPITAL AND AFGRI, on any of their respective officers, directors, partners or employees, shall assume any liability for any losses arising from errors or omissions in the opinions, forecasts or information, irrespective of whether there has been any negligence by GroCapital and AFGRI, their affiliate, or their respective officers, directors, partners or employees, regardless of whether such damages were foreseen or unforeseen. The information contained in this report is confidential and may be subject to legal privilege. This

Market Report : 02 April 2020

3rd Floor, AFGRI Building 12 Byls Bridge Boulevard Highveld Extension 73