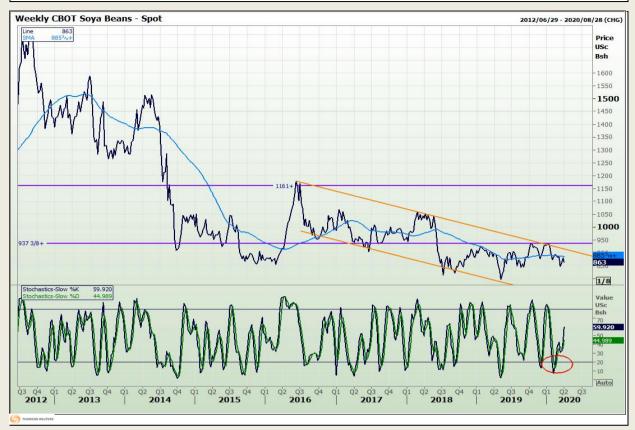

## **Technical Analysis**

Chicago Board of Trade - Soybeans

DISCLAIMER: This report has been prepared by GroCapital Financial Services Pty Ltd, a wholly owned subsidiary of AFGRI Operations Limitedis provided to you for information purposes only.GROCAPITAL AND AFGRI hereby certify that the views expressed in this report were obtained from sources which GROCAPITAL AND AFGRI consider to be reliable.GROCAPITAL AND AFGRI do not make any representations or give any guarantees or warranties, expressed or implied, as to the correctness, accuracy or completeness of the report.Net here GROCAPITAL AND AFGRI, nor any of their respective officers, directors, partners or employees shall assume any liability for any losses arising from errors or omissions in the opinions, forecasts or information, irrespective of whether there has been any negligence by GroCapital and AFGRI, their affiliate, or their respective officers, directors, partners or employees, regardless of whether such damages were foreseen or unforeseen. The information contained in this report is confidential and may be subject to legal privilege. This

Market Report : 02 April 2020

3rd Floor, AFGRI Building 12 Byls Bridge Boulevard Highveld Extension 73