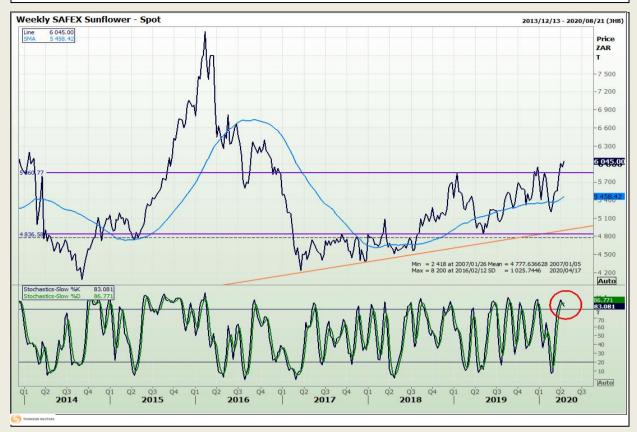

**Technical Analysis**

South African Futures Exchange - Wheat







Market Report : 20 April 2020

3rd Floor, AFGRI Building 12 Byls Bridge Boulevard Highveld Extension 73

# **Technical Analysis**

Chicago Board of Trade and Kansas Board of Trade - Wheat







Market Report : 20 April 2020

3rd Floor, AFGRI Building 12 Byls Bridge Boulevard Highveld Extension 73

# **Technical Analysis**

Chicago Board of Trade - Soybeans







Market Report : 20 April 2020

3rd Floor, AFGRI Building 12 Byls Bridge Boulevard Highveld Extension 73

#### **Technical Analysis**

**South African Futures Exchange - Soybeans** 







Market Report : 20 April 2020

3rd Floor, AFGRI Building 12 Byls Bridge Boulevard Highveld Extension 73

# **Technical Analysis**

South African Futures Exchange - Sunflower