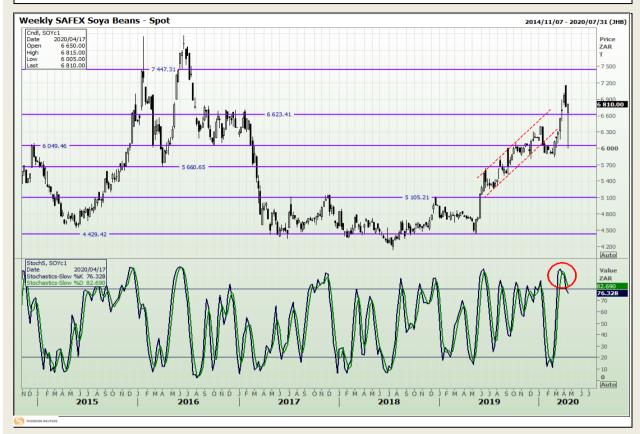

#### **Technical Analysis**

**South African Futures Exchange - Soybeans** 

Market Report : 20 April 2020

3rd Floor, AFGRI Building 12 Byls Bridge Boulevard Highveld Extension 73