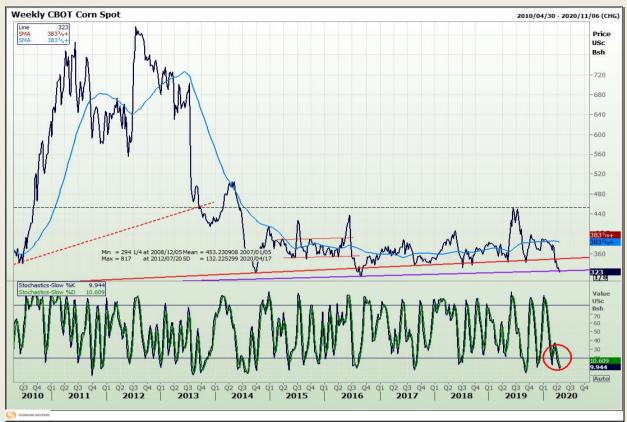

# **Technical Analysis**

Chicago Board of Trade - Corn

Market Report : 20 April 2020

3rd Floor, AFGRI Building 12 Byls Bridge Boulevard Highveld Extension 73