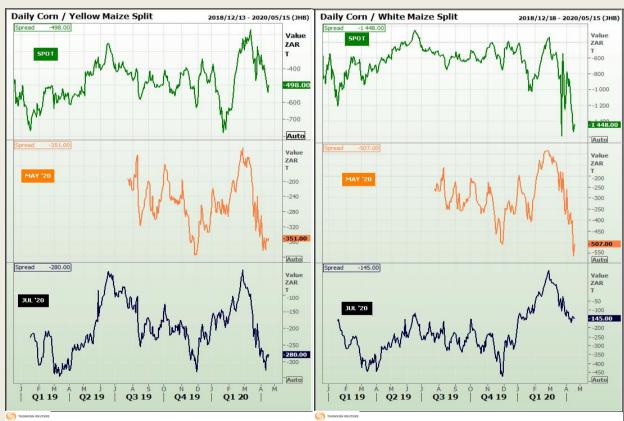

# **Technical Analysis**

**CBOT / SAFEX Spreads** 

Market Report : 20 April 2020

3rd Floor, AFGRI Building 12 Byls Bridge Boulevard Highveld Extension 73