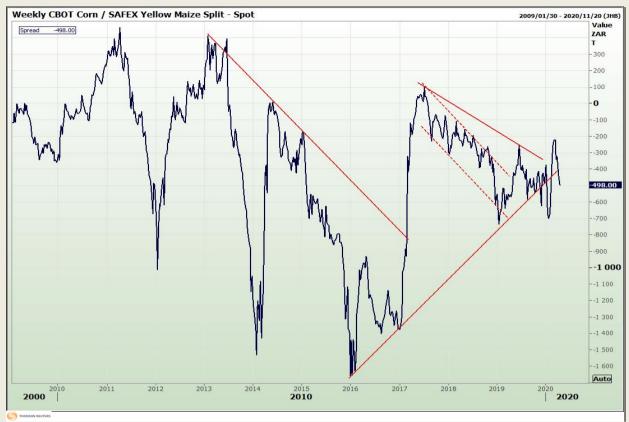

# **Technical Analysis**

**CBOT / SAFEX Spreads** 

Market Report : 20 April 2020

3rd Floor, AFGRI Building 12 Byls Bridge Boulevard Highveld Extension 73