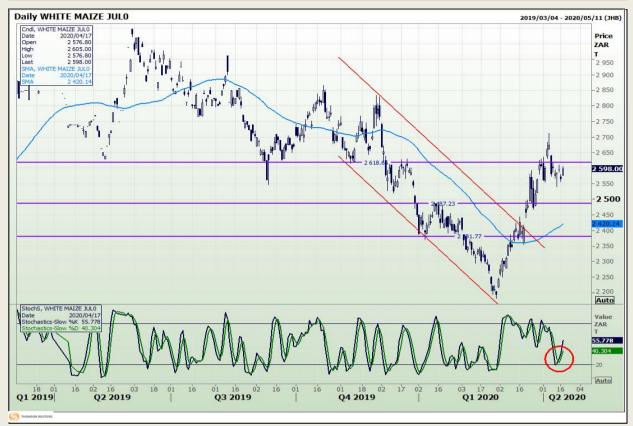

#### **Technical Analysis**

South African Futures Exchange - Maize

Market Report : 20 April 2020

3rd Floor, AFGRI Building 12 Byls Bridge Boulevard Highveld Extension 73