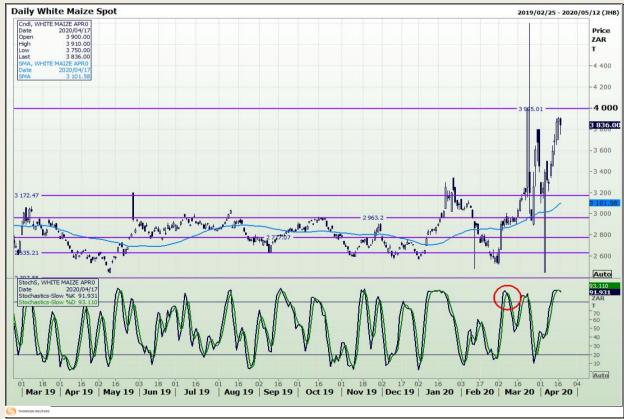

#### **Technical Analysis**

South African Futures Exchange - Maize

Market Report : 20 April 2020

3rd Floor, AFGRI Building 12 Byls Bridge Boulevard Highveld Extension 73

# **Technical Analysis**

South African Futures Exchange - Maize

Market Report : 20 April 2020

3rd Floor, AFGRI Building 12 Byls Bridge Boulevard Highveld Extension 73