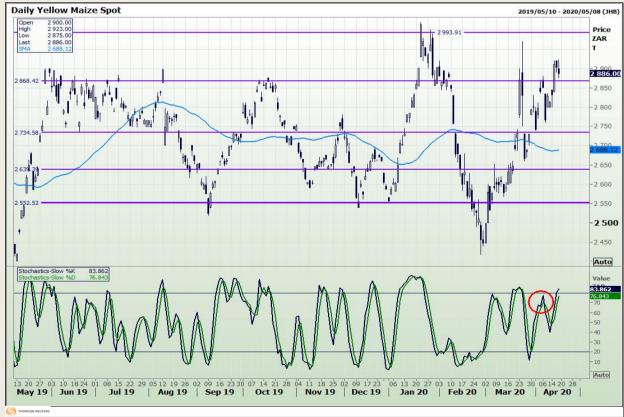

# **Technical Analysis**

South African Futures Exchange - Maize

Market Report : 20 April 2020

3rd Floor, AFGRI Building 12 Byls Bridge Boulevard Highveld Extension 73