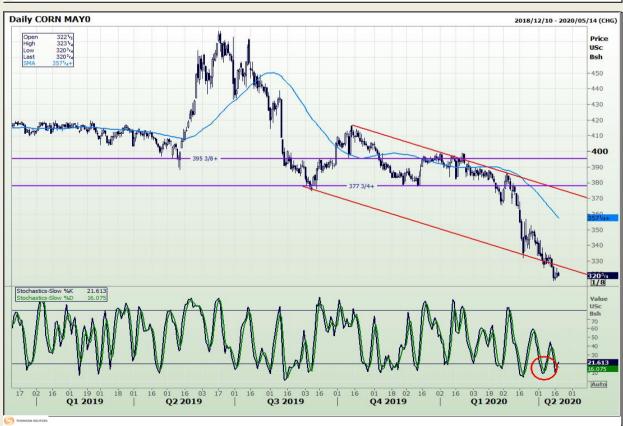

# **Technical Analysis**

Chicago Board of Trade - Corn

Market Report : 20 April 2020

3rd Floor, AFGRI Building 12 Byls Bridge Boulevard Highveld Extension 73