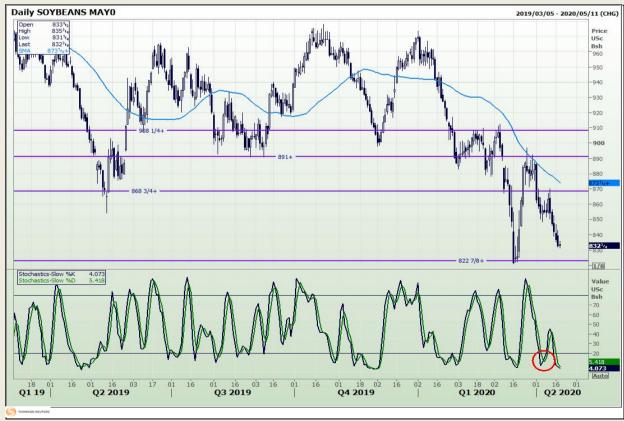

# **Technical Analysis**

Chicago Board of Trade - Soybeans

Market Report : 20 April 2020

3rd Floor, AFGRI Building 12 Byls Bridge Boulevard Highveld Extension 73