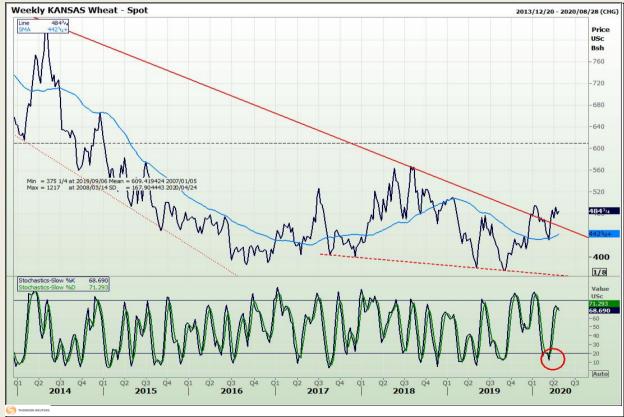

# **Technical Analysis**

Chicago Board of Trade and Kansas Board of Trade - Wheat

Market Report : 20 April 2020

3rd Floor, AFGRI Building 12 Byls Bridge Boulevard Highveld Extension 73