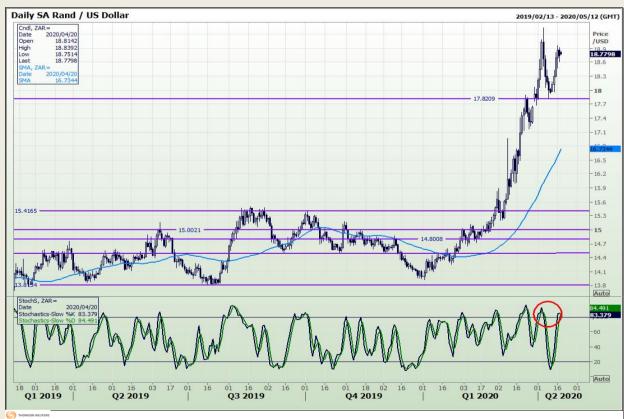

# **Technical Analysis**

Rand / US Dollar

Market Report : 20 April 2020

3rd Floor, AFGRI Building 12 Byls Bridge Boulevard Highveld Extension 73