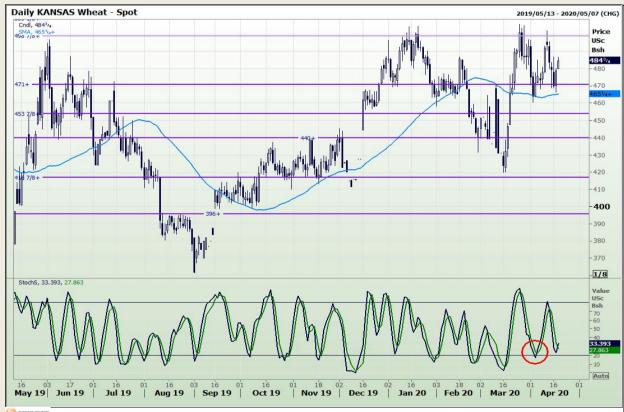

# **Technical Analysis**

Chicago Board of Trade and Kansas Board of Trade - Wheat

Market Report : 20 April 2020

3rd Floor, AFGRI Building 12 Byls Bridge Boulevard Highveld Extension 73