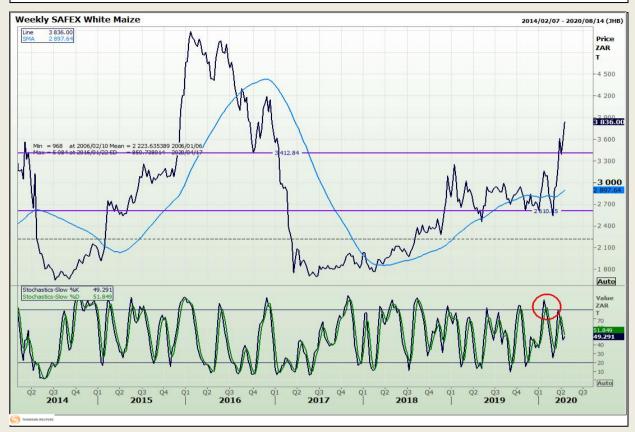

#### **Technical Analysis**

South African Futures Exchange - Maize

Market Report : 20 April 2020

3rd Floor, AFGRI Building 12 Byls Bridge Boulevard Highveld Extension 73

# **Technical Analysis**

South African Futures Exchange - Maize

Market Report : 20 April 2020

3rd Floor, AFGRI Building 12 Byls Bridge Boulevard Highveld Extension 73