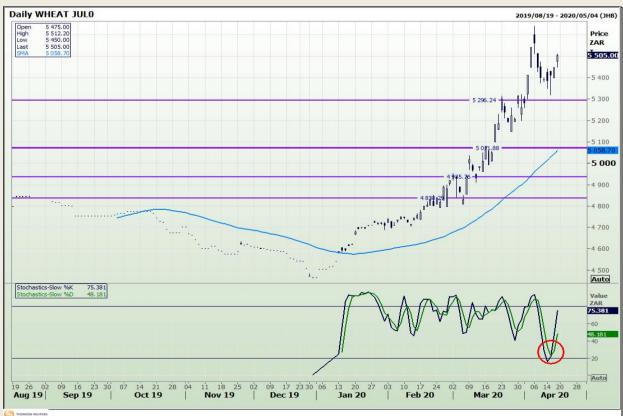

# **Technical Analysis**

South African Futures Exchange - Wheat

Market Report : 20 April 2020

3rd Floor, AFGRI Building 12 Byls Bridge Boulevard Highveld Extension 73