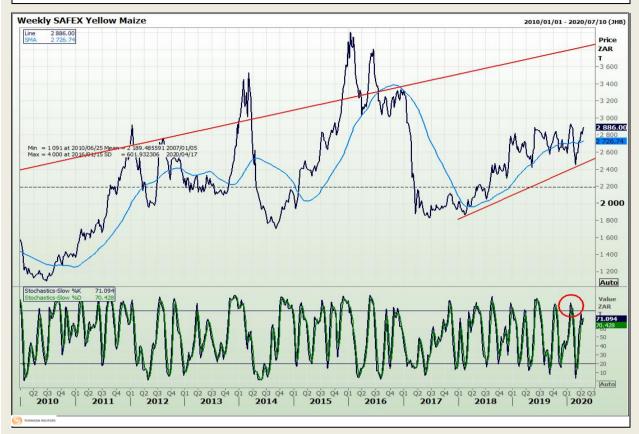

#### **Technical Analysis**

South African Futures Exchange - Maize

Market Report : 20 April 2020

3rd Floor, AFGRI Building 12 Byls Bridge Boulevard Highveld Extension 73