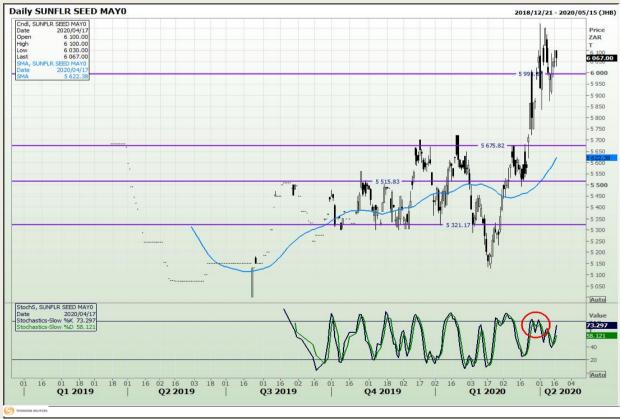

Technical Analysis**

South African Futures Exchange - Wheat







Market Report : 20 April 2020

3rd Floor, AFGRI Building 12 Byls Bridge Boulevard Highveld Extension 73

# **Technical Analysis**

Chicago Board of Trade and Kansas Board of Trade - Wheat







Market Report : 20 April 2020

3rd Floor, AFGRI Building 12 Byls Bridge Boulevard Highveld Extension 73

# **Technical Analysis**

Chicago Board of Trade - Soybeans







Market Report : 20 April 2020

3rd Floor, AFGRI Building 12 Byls Bridge Boulevard Highveld Extension 73

#### **Technical Analysis**

**South African Futures Exchange - Soybeans** 







Market Report : 20 April 2020

3rd Floor, AFGRI Building 12 Byls Bridge Boulevard Highveld Extension 73

# **Technical Analysis**

South African Futures Exchange - Sunflower