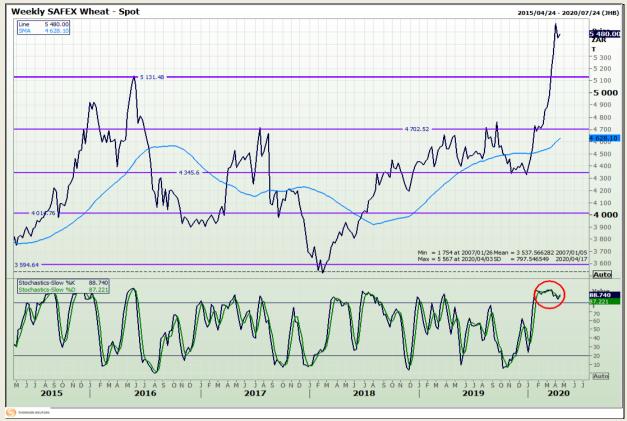

# **Technical Analysis**

South African Futures Exchange - Wheat

Market Report : 20 April 2020

3rd Floor, AFGRI Building 12 Byls Bridge Boulevard Highveld Extension 73