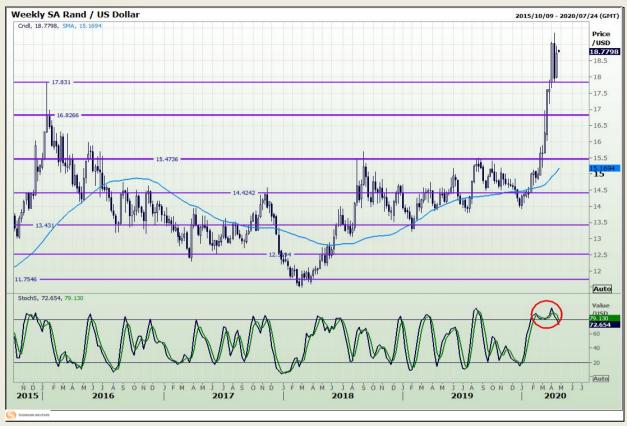

# **Technical Analysis**

Rand / US Dollar

Market Report : 20 April 2020

3rd Floor, AFGRI Building 12 Byls Bridge Boulevard Highveld Extension 73