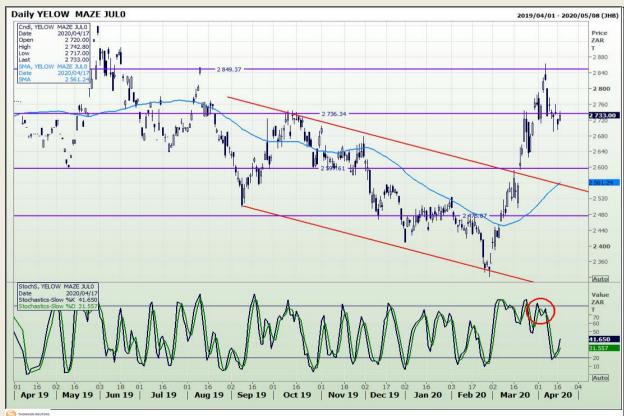

#### **Technical Analysis**

South African Futures Exchange - Maize

Market Report : 20 April 2020

3rd Floor, AFGRI Building 12 Byls Bridge Boulevard Highveld Extension 73