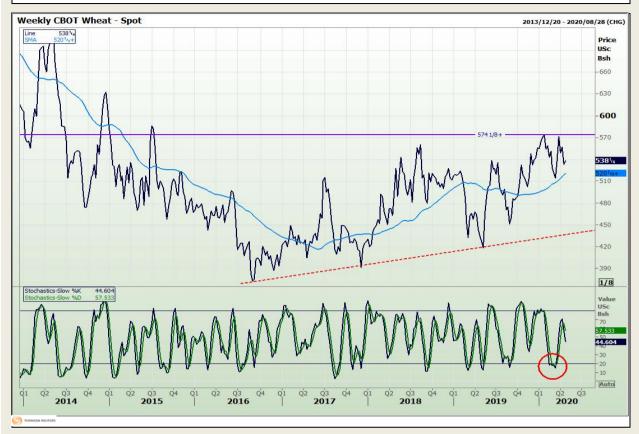

# **Technical Analysis**

Chicago Board of Trade and Kansas Board of Trade - Wheat

Market Report : 20 April 2020

3rd Floor, AFGRI Building 12 Byls Bridge Boulevard Highveld Extension 73