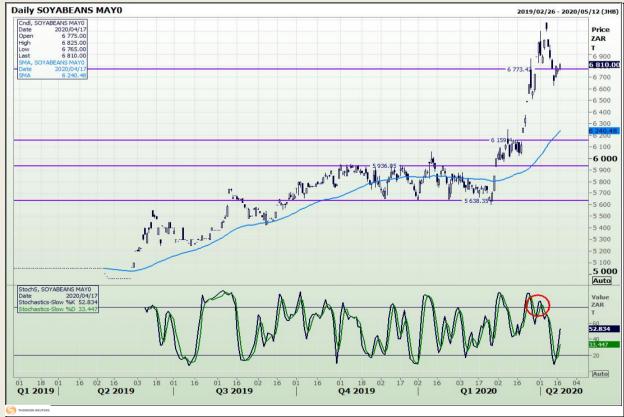

#### **Technical Analysis**

**South African Futures Exchange - Soybeans** 

Market Report : 20 April 2020

3rd Floor, AFGRI Building 12 Byls Bridge Boulevard Highveld Extension 73