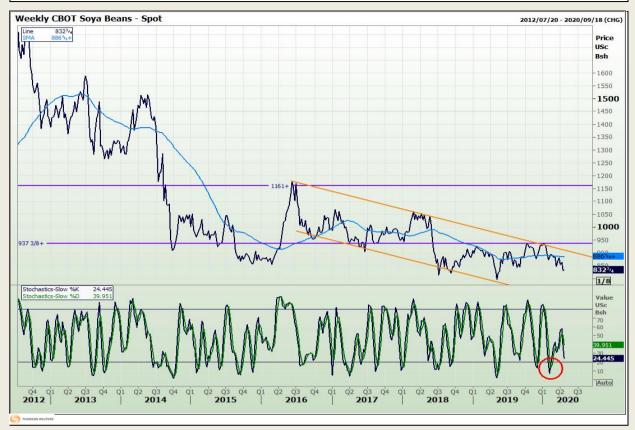

# **Technical Analysis**

Chicago Board of Trade - Soybeans

Market Report : 20 April 2020

3rd Floor, AFGRI Building 12 Byls Bridge Boulevard Highveld Extension 73