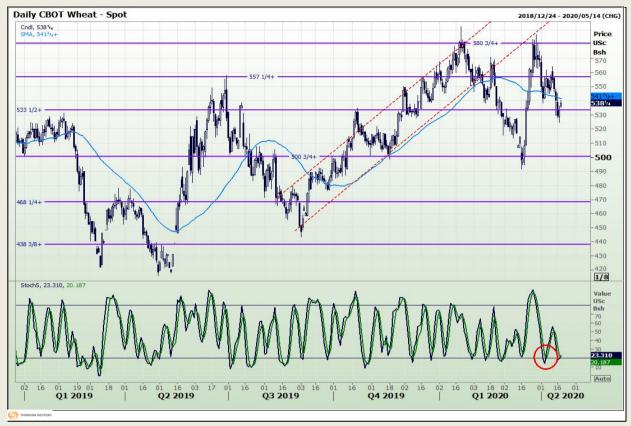

# **Technical Analysis**

Chicago Board of Trade and Kansas Board of Trade - Wheat

Market Report : 20 April 2020

3rd Floor, AFGRI Building 12 Byls Bridge Boulevard Highveld Extension 73