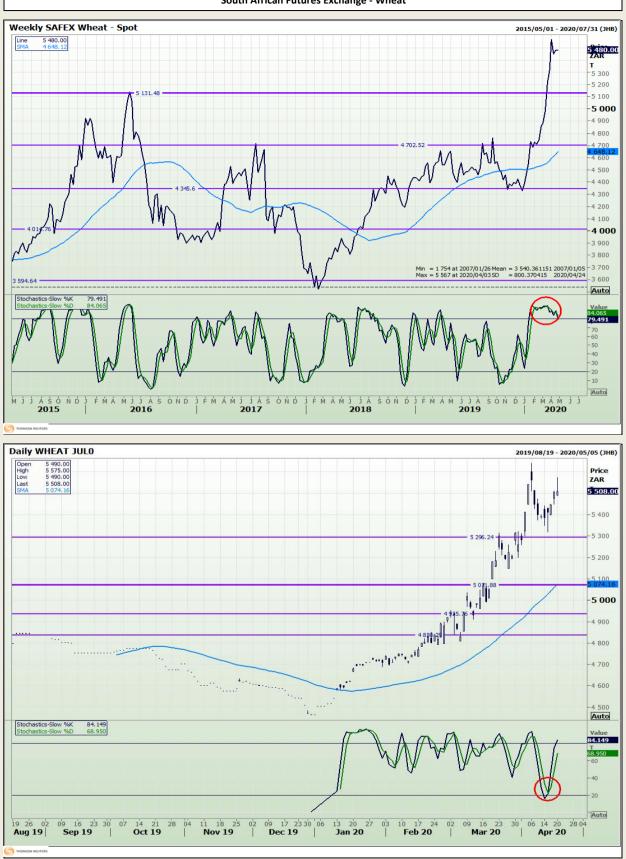

## **Technical Analysis**

South African Futures Exchange - Wheat

DISCLAIMER: This report has been prepared by GroCapital Financial Services Pty Ltd, a wholly owned subsidiary of AFGRI Operations Limitedis provided to you for information purposes only.GROCAPITAL AND AFGRI hereby certify that the views expressed in this report were obtained from sources which GROCAPITAL AND AFGRI consider to be reliable.GROCAPITAL AND AFGRI do not make any representations or give any guarantees or warranties, expressed or implied, as to the correctness, accuracy or completeness of the report.Neither GROCAPITAL AND AFGRI, nor any affiliate, nor any of their respective officers, directors, partners or employees, as any lability for any losses arising from errors or omissions in the opinions, forecasts or information, irrespective of whether there has been any negligence by GroCapital and AFGRI, their affiliate, or their respective officers, directors, partners or employees, regardless of whether such damages were foreseen or unforeseen. The information contained in this report is confidential and may be subject to legal privilege. This report is not intended to not should it be taken to create any legal relations or contractual relations.

Market Report : 21 April 2020