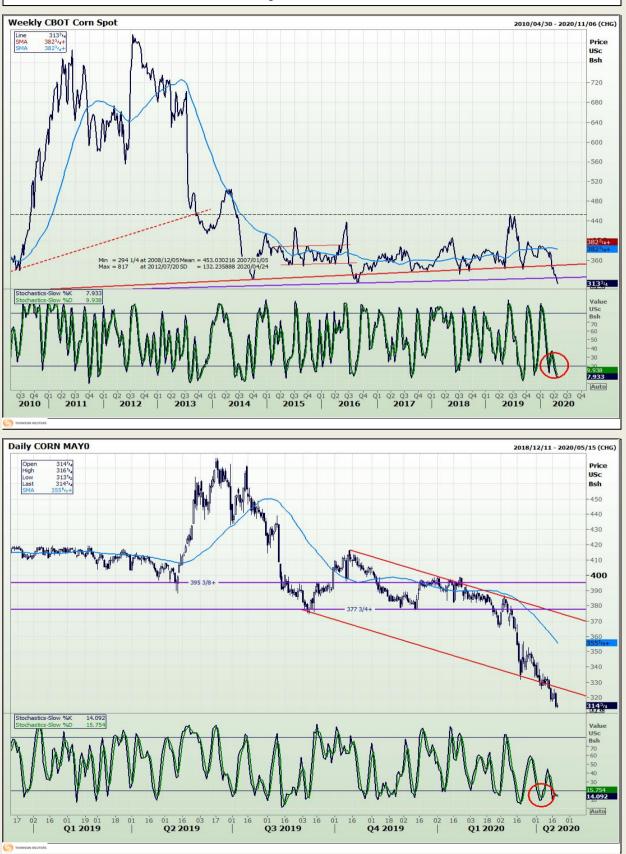

Market Report : 21 April 2020

## **Technical Analysis**

Chicago Board of Trade - Corn

DISCLAIMER: This report has been prepared by GroCapital Financial Services Pty Ltd, a wholly owned subsidiary of AFGRI Operations Limitedis provided to you for information purposes only.GROCAPITAL AND AFGRI hereby certify that the views expressed in this report were obtained from sources which GROCAPITAL AND AFGRI consider to be reliable.GROCAPITAL AND AFGRI do not make any representations or give any guarantees or warranties, expressed or implied, as to the correctness, accuracy or completeness of the report.NetNether GROCAPITAL AND AFGRI, nor any affiliate, nor any of their respective officers, directors, partners or employees, shall assume any liability for any losses arising from errors or omissions in the opnions, forecasts or information, irrespective of whether there has been any negligence by GroCapital and AFGRI, their affiliate, or their respective officers, directors, partners or employees, regardless of whether such damages were foreseen or unforeseen. The information contained in this report is confidential and may be subject to legal privilege. This report is not intended to not should it be taken to create any legal relations or contractual relations.