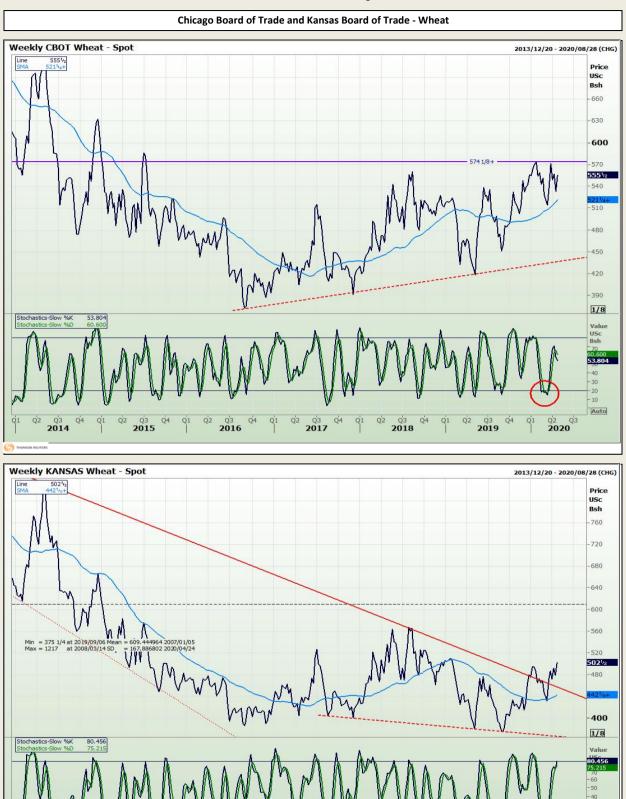

## **Technical Analysis**

South African Futures Exchange - Wheat

DISCLAIMER: This report has been prepared by GroCapital Financial Services Pty Ltd, a wholly owned subsidiary of AFGRI Operations Limitedis provided to you for information purposes only.GROCAPITAL AND AFGRI hereby certify that the views expressed in this report were obtained from sources which GROCAPITAL AND AFGRI consider to be reliable.GROCAPITAL AND AFGRI do not make any representations or give any guarantees or warranties, expressed or implied, as to the correctness, accuracy or completeness of the report.Neither GROCAPITAL AND AFGRI, nor any affiliate, nor any of their respective officers, directors, partners or employees, as any lability for any losses arising from errors or omissions in the opinions, forecasts or information, irrespective of whether there has been any negligence by GroCapital and AFGRI, their affiliate, or their respective officers, directors, partners or employees, regardless of whether such damages were foreseen or unforeseen. The information contained in this report is confidential and may be subject to legal privilege. This report is not intended to not should it be taken to create any legal relations or contractual relations.

Market Report : 21 April 2020