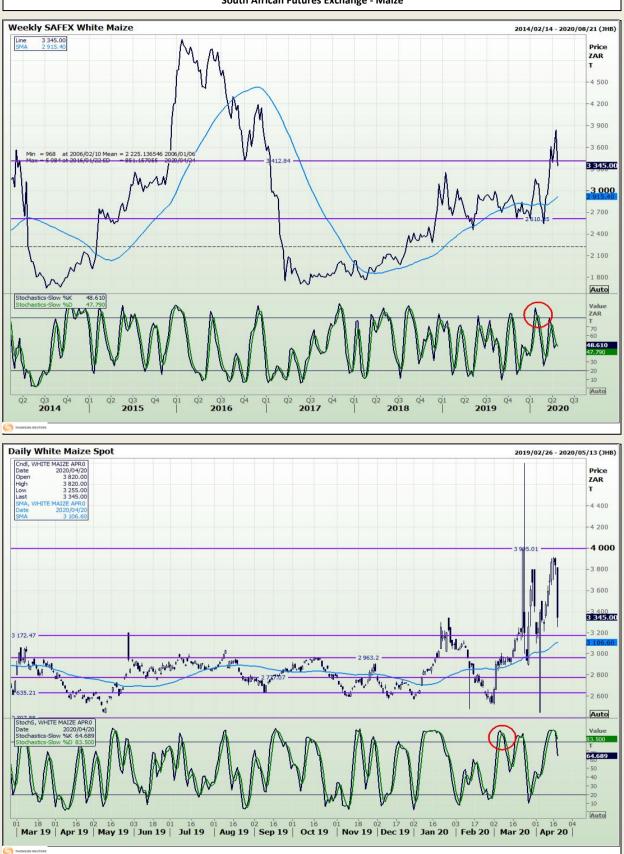

Market Report : 21 April 2020

## **Technical Analysis**

South African Futures Exchange - Maize

DISCLAIMER: This report has been prepared by GroCapital Financial Services Pty Ltd, a wholly owned subsidiary of AFGRI Operations Limitedis provided to you for information purposes only.GROCAPITAL AND AFGRI hereby certify that the views expressed in this report were obtained from sources which GROCAPITAL AND AFGRI consider to be reliable.GROCAPITAL AND AFGRI do not make any representations or give any guarantees or warranties, expressed or implied, as to the correctness, accuracy or completeness of the report.Neither GROCAPITAL AND AFGRI, nor any affiliate, nor any of their respective officers, directors, partners or employees, respirations in the opinions, forecasts or information, irrespective of whether there has been any negligence by GroCapital and AFGRI, their affiliate, or their respective officers, directors, partners or employees, regardless of whether such damages were foreseen or unforeseen. The information contained in this report is confidential and may be subject to legal privilege. This report is not intended to not should it be taken to create any legal relations or contractual relations.