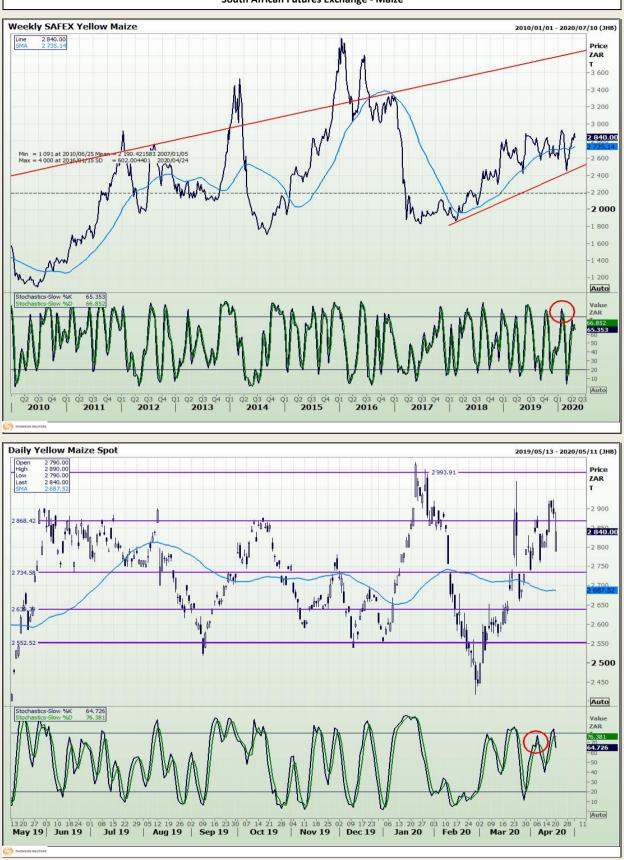

Market Report : 21 April 2020

## **Technical Analysis**

South African Futures Exchange - Maize

DISCLAIMER: This report has been prepared by GroCapital Financial Services Pty Ltd, a wholly owned subsidiary of AFGRI Operations Limitedis provided to you for information purposes only.GROCAPITAL AND AFGRI hereby certify that the views expressed in this report were obtained from sources which GROCAPITAL AND AFGRI consider to be reliable.GROCAPITAL AND AFGRI do not make any representations or give any guarantees or warranties, expressed or implied, as to the correctness, accuracy or completeness of the report.Neither GROCAPITAL AND AFGRI, nor any affiliate, nor any of their respective officers, directors, partners or employees, shall assume any liability for any losses arising from errors or omissions in the opnions, forecasts or information, irrespective of whether there has been any negligence by GroCapital and AFGRI, their affiliate, or their respective officers, directors, partners or employees, regardless of whether such damages were foreseen or unforeseen. The information contained in this report is confidential and may be subject to legal privilege. This report is not intended to not should it be taken to create any legal relations or contractual relations.