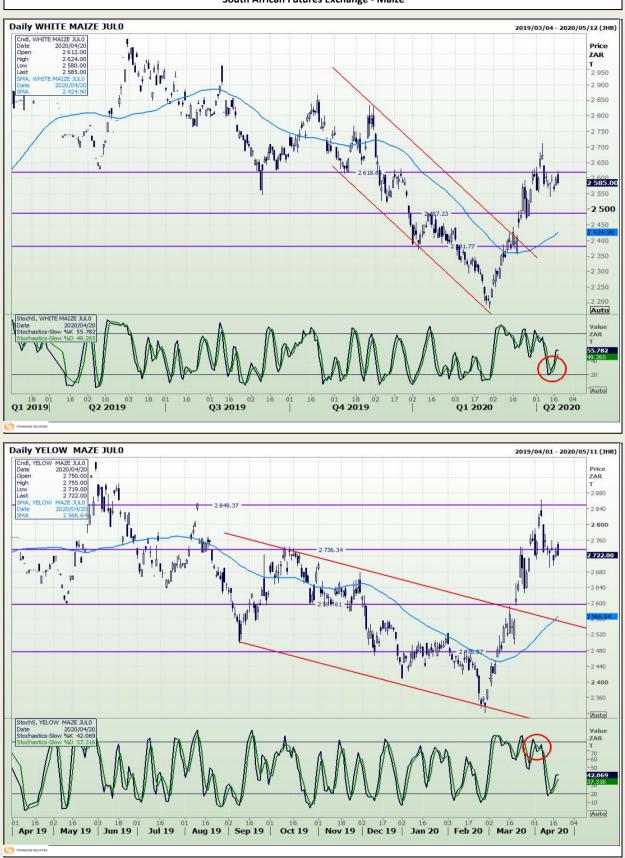

Market Report : 21 April 2020

# **Technical Analysis**

South African Futures Exchange - Maize

DISCLAIMER: This report has been prepared by GroCapital Financial Services Pty Ltd, a wholly owned subsidiary of AFGRI Operations Limitedis provided to you for information purposes only.GROCAPITAL AND AFGRI hereby certify that the views expressed in this report were obtained from sources which GROCAPITAL AND AFGRI consider to be reliable.GROCAPITAL AND AFGRI do not make any representations or give any guarantees or warranties, expressed or implied, as to the correctness, accuracy or completeness of the report. Neither GROCAPITAL AND AFGRI, nor any affiliate, nor any of their respective officers, directors, partners or employees shall assume any liability for any losses arising from errors or omissions in the opinions, forecasts or information, irrespective of whether there has been any negligence by GroCapital and AFGRI, their affiliate, or their espective officers, directors, partners or employees, regardless of whether such damages were foreseen or unforeseen. The information contained in this report is confidential and may be subject to legal privilege. This report is not intended to not should it be taken to create any legal relations or contractual relatio