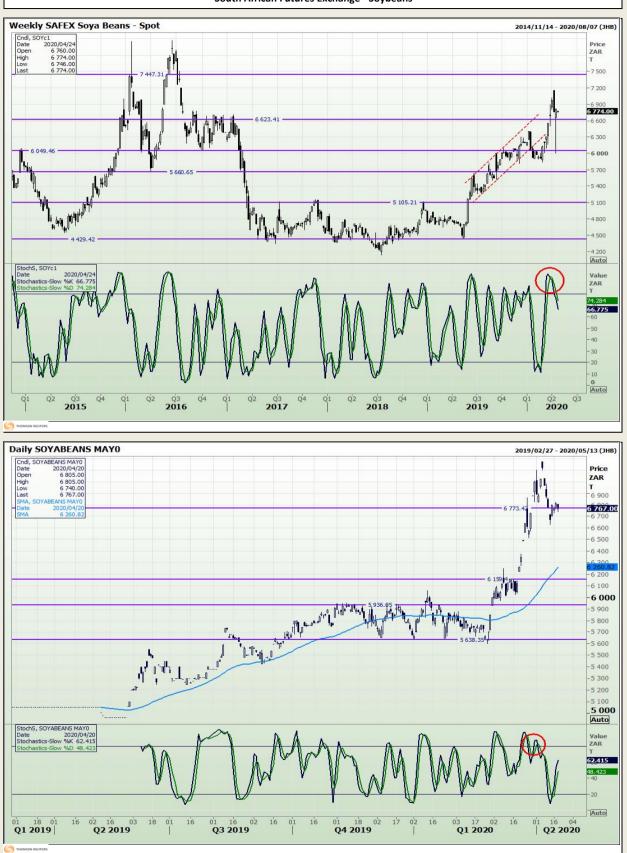

# **Technical Analysis**

South African Futures Exchange - Soybeans

DISCLAIMER: This report has been prepared by GroCapital Financial Services Pty Ltd, a wholly owned subsidiary of AFGRI Operations Limitedis provided to you for information purposes only.GROCAPITAL AND AFGRI hereby certify that the views expressed in this report were obtained from sources which GROCAPITAL AND AFGRI consider to be reliable.GROCAPITAL AND AFGRI do not make any representations or give any guarantees or warranties, expressed or implied, as to the correctness, accuracy or completeness of the report.Neither GROCAPITAL AND AFGRI, nor any affiliate, nor any of their respective officers, directors, partners or employees, as any lability for any losses arising from errors or omissions in the opinions, forecasts or information, irrespective of whether there has been any negligence by GroCapital and AFGRI, their affiliate, or their respective officers, directors, partners or employees, regardless of whether such damages were foreseen or unforeseen. The information contained in this report is confidential and may be subject to legal privilege. This report is not intended to not should it be taken to create any legal relations or contractual relations.