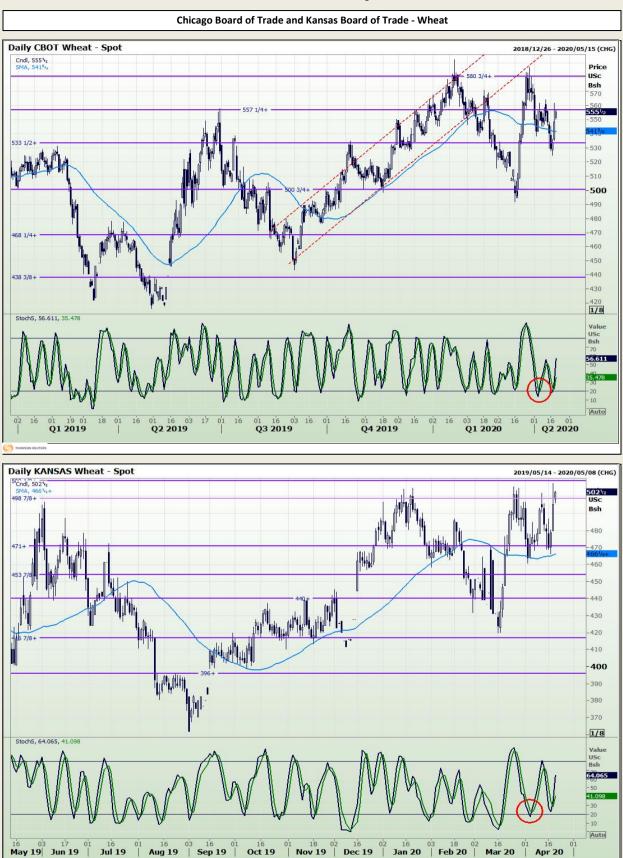

## **Technical Analysis**

South African Futures Exchange - Wheat

DISCLAIMER: This report has been prepared by GroCapital Financial Services Pty Ltd, a wholly owned subsidiary of AFGRI Operations Limitedis provided to you for information purposes only.GROCAPITAL AND AFGRI hereby certify that the views expressed in this report were obtained from sources which GROCAPITAL AND AFGRI consider to be reliable.GROCAPITAL AND AFGRI do not make any representations or give any guarantees or warranties, expressed or implied, as to the correctness, accuracy or completeness of the report.Neither GROCAPITAL AND AFGRI, nor any affiliate, nor any of their respective officers, directors, partners or employees, as any lability for any losses arising from errors or omissions in the opinions, forecasts or information, irrespective of whether there has been any negligence by GroCapital and AFGRI, their affiliate, or their respective officers, directors, partners or employees, regardless of whether such damages were foreseen or unforeseen. The information contained in this report is confidential and may be subject to legal privilege. This report is not intended to not should it be taken to create any legal relations or contractual relations.

Market Report : 21 April 2020