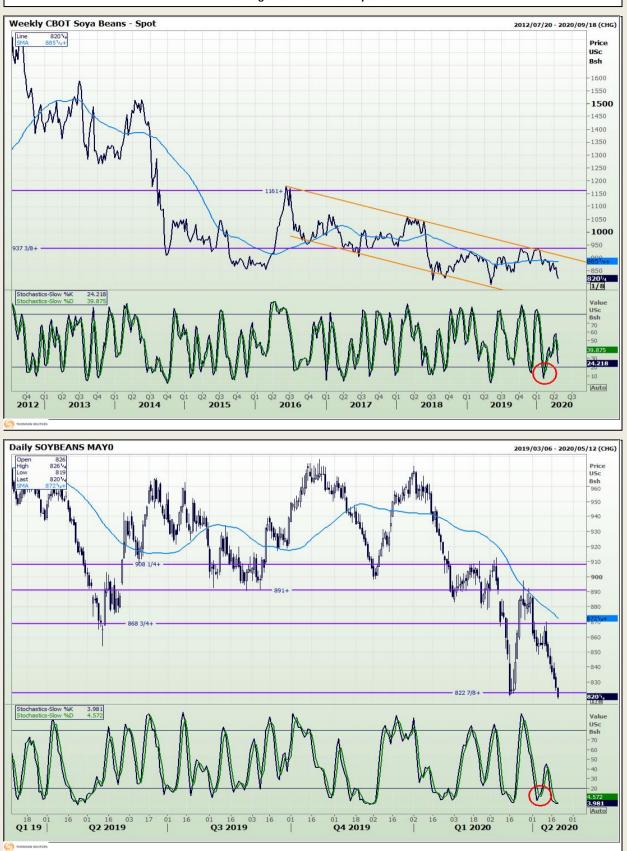

# **Technical Analysis**

Chicago Board of Trade - Soybeans

DISCLAIMER: This report has been prepared by GroCapital Financial Services Pty Ltd, a wholly owned subsidiary of AFGRI Operations Limitedis provided to you for information purposes only.GROCAPITAL AND AFGRI hereby certify that the views expressed in this report were obtained from sources which GROCAPITAL AND AFGRI consider to be reliable.GROCAPITAL AND AFGRI do not make any representations or give any guarantees or warranties, expressed or implied, as to the correctness, accuracy or completeness of the report.Neither GROCAPITAL AND AFGRI, nor any affiliate, nor any of their respective officers, directors, partners or employees, shall assume any liability for any losses arising from errors or omissions in the opnions, forecasts or information, irrespective of whether there has been any negligence by GroCapital and AFGRI, their affiliate, or their respective officers, directors, partners or employees, regardless of whether such damages were foreseen or unforeseen. The information contained in this report is confidential and may be subject to legal privilege. This report is not intended to not should it be taken to create any legal relations or contractual relations.

Market Report : 21 April 2020