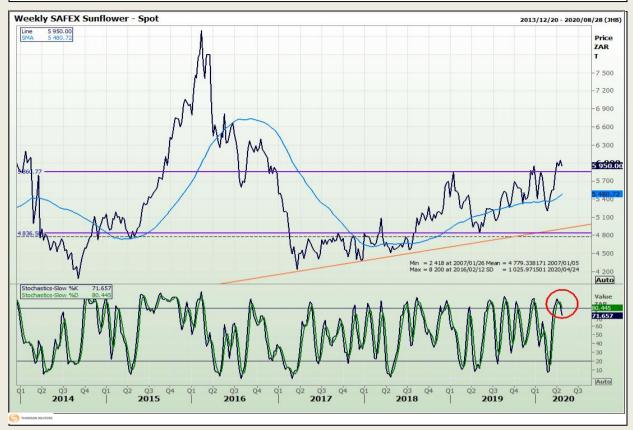

*Technical Analysis**

South African Futures Exchange - Wheat







Market Report : 22 April 2020

3rd Floor, AFGRI Building 12 Byls Bridge Boulevard Highveld Extension 73

## **Technical Analysis**

Chicago Board of Trade and Kansas Board of Trade - Wheat







Market Report : 22 April 2020

3rd Floor, AFGRI Building 12 Byls Bridge Boulevard Highveld Extension 73

## **Technical Analysis**

Chicago Board of Trade - Soybeans







Market Report : 22 April 2020

3rd Floor, AFGRI Building 12 Byls Bridge Boulevard Highveld Extension 73

## **Technical Analysis**

**South African Futures Exchange - Soybeans** 







Market Report : 22 April 2020

3rd Floor, AFGRI Building 12 Byls Bridge Boulevard Highveld Extension 73

## **Technical Analysis**

South African Futures Exchange - Sunflower