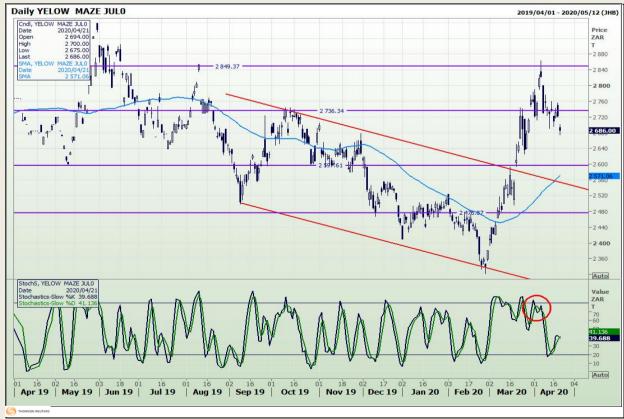

## **Technical Analysis**

South African Futures Exchange - Maize

Market Report : 22 April 2020

3rd Floor, AFGRI Building 12 Byls Bridge Boulevard Highveld Extension 73