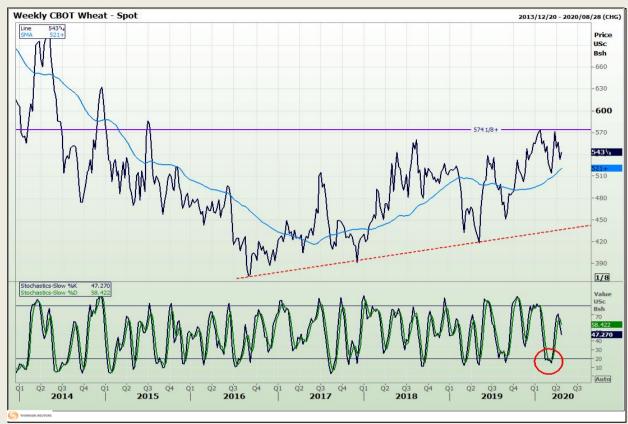

## **Technical Analysis**

Chicago Board of Trade and Kansas Board of Trade - Wheat

Market Report : 22 April 2020

3rd Floor, AFGRI Building 12 Byls Bridge Boulevard Highveld Extension 73