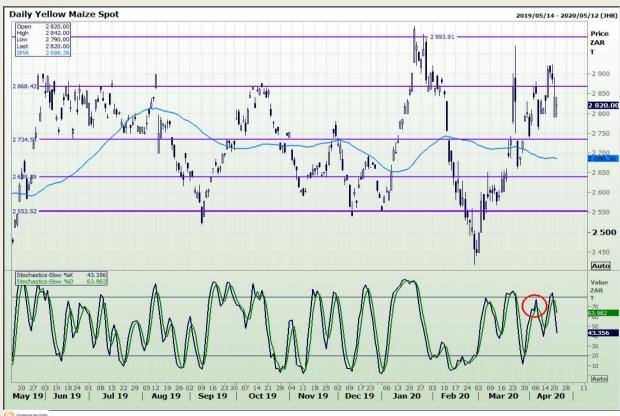

## **Technical Analysis**

South African Futures Exchange - Maize

Market Report : 22 April 2020

3rd Floor, AFGRI Building 12 Byls Bridge Boulevard Highveld Extension 73