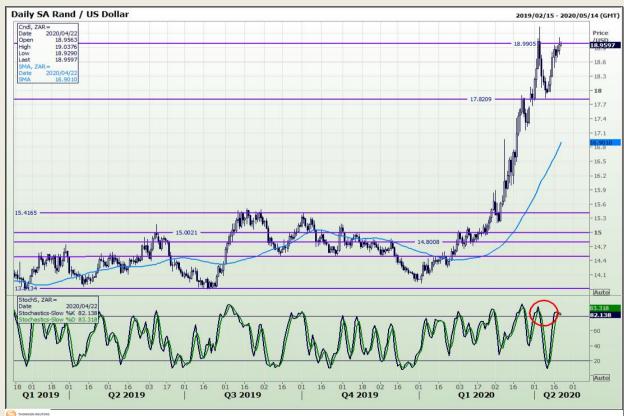

## **Technical Analysis**

Rand / US Dollar

Market Report : 22 April 2020

3rd Floor, AFGRI Building 12 Byls Bridge Boulevard Highveld Extension 73