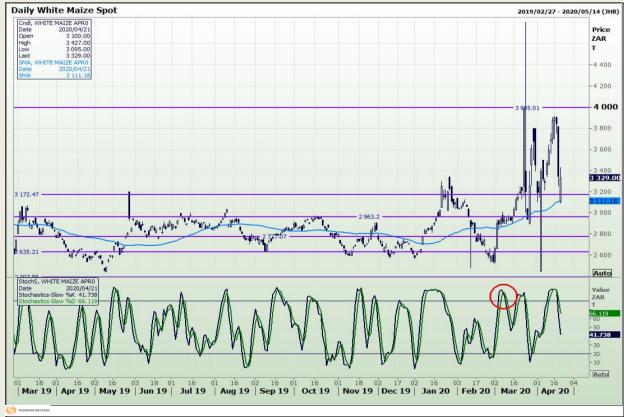

## **Technical Analysis**

South African Futures Exchange - Maize

Market Report : 22 April 2020

3rd Floor, AFGRI Building 12 Byls Bridge Boulevard Highveld Extension 73