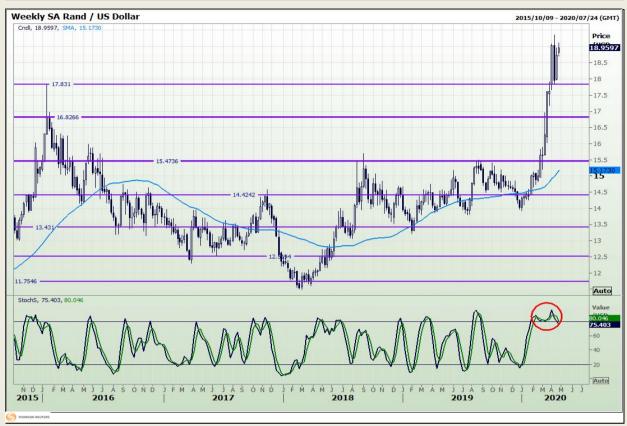

## **Technical Analysis**

Rand / US Dollar

Market Report : 22 April 2020

3rd Floor, AFGRI Building 12 Byls Bridge Boulevard Highveld Extension 73