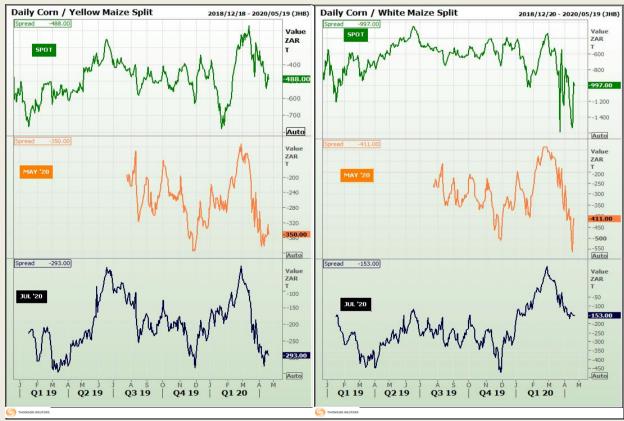

## **Technical Analysis**

**CBOT / SAFEX Spreads** 

Market Report : 22 April 2020

3rd Floor, AFGRI Building 12 Byls Bridge Boulevard Highveld Extension 73