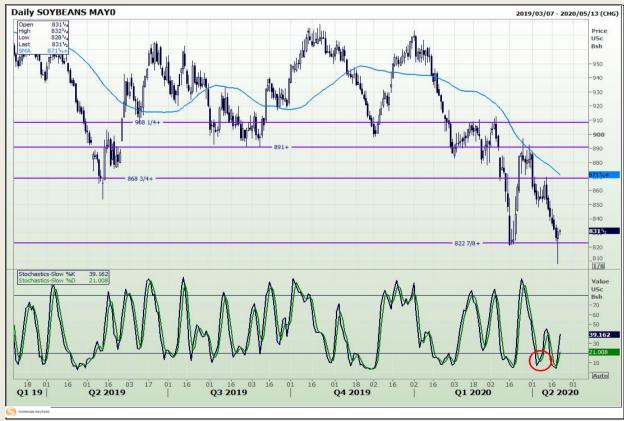

## **Technical Analysis**

Chicago Board of Trade - Soybeans

Market Report : 22 April 2020

3rd Floor, AFGRI Building 12 Byls Bridge Boulevard Highveld Extension 73