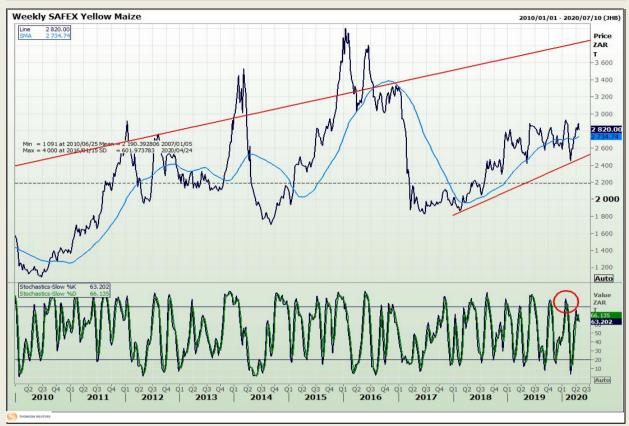

## **Technical Analysis**

South African Futures Exchange - Maize

Market Report : 22 April 2020

3rd Floor, AFGRI Building 12 Byls Bridge Boulevard Highveld Extension 73