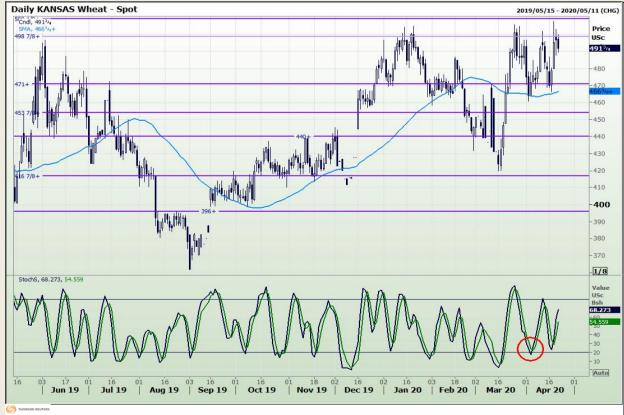

## **Technical Analysis**

Chicago Board of Trade and Kansas Board of Trade - Wheat

Market Report : 22 April 2020

3rd Floor, AFGRI Building 12 Byls Bridge Boulevard Highveld Extension 73