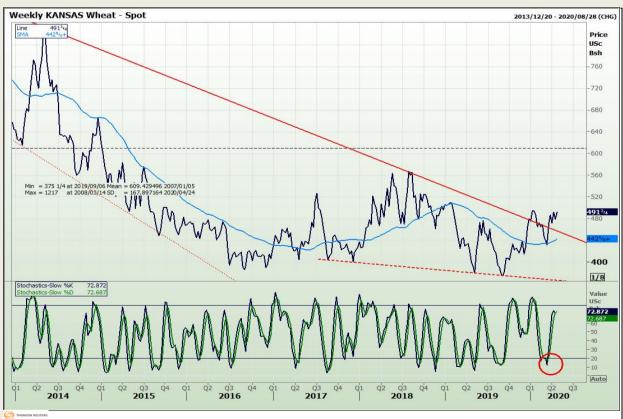

## **Technical Analysis**

Chicago Board of Trade and Kansas Board of Trade - Wheat

Market Report : 22 April 2020

3rd Floor, AFGRI Building 12 Byls Bridge Boulevard Highveld Extension 73