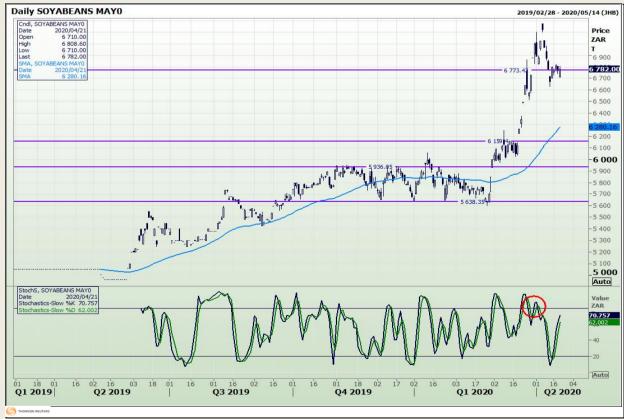

## **Technical Analysis**

Chicago Board of Trade - Soybeans

Market Report : 22 April 2020

3rd Floor, AFGRI Building 12 Byls Bridge Boulevard Highveld Extension 73