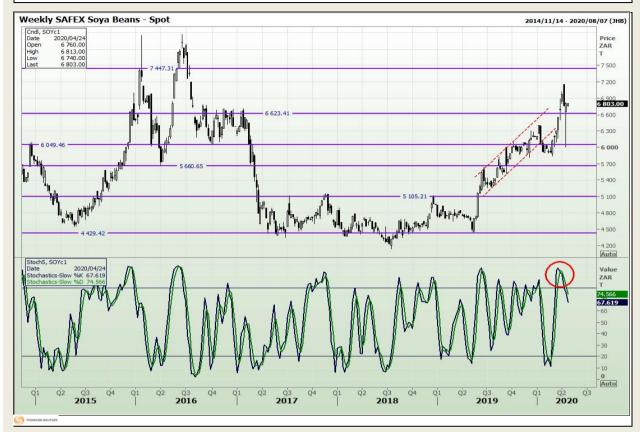

## **Technical Analysis**

**South African Futures Exchange - Soybeans** 

Market Report : 22 April 2020

3rd Floor, AFGRI Building 12 Byls Bridge Boulevard Highveld Extension 73