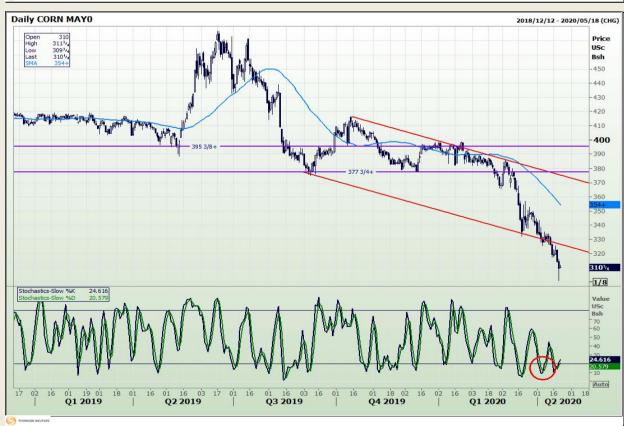

#### **Technical Analysis**

Chicago Board of Trade - Corn

Market Report : 22 April 2020

3rd Floor, AFGRI Building 12 Byls Bridge Boulevard Highveld Extension 73