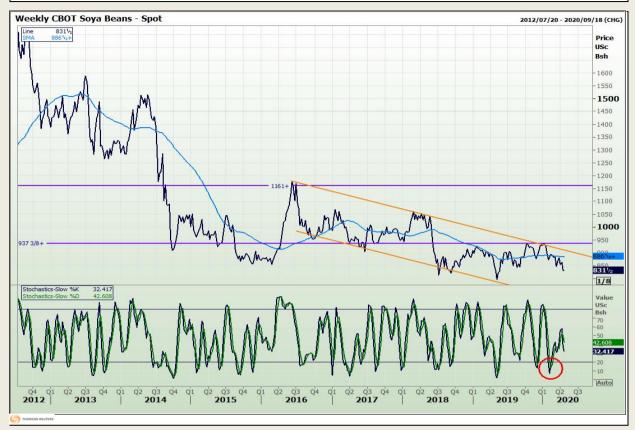

## **Technical Analysis**

Chicago Board of Trade - Soybeans

Market Report : 22 April 2020

3rd Floor, AFGRI Building 12 Byls Bridge Boulevard Highveld Extension 73