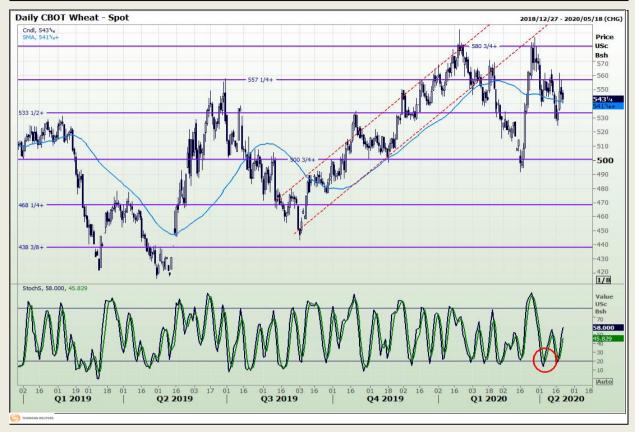

## **Technical Analysis**

Chicago Board of Trade and Kansas Board of Trade - Wheat

Market Report : 22 April 2020

3rd Floor, AFGRI Building 12 Byls Bridge Boulevard Highveld Extension 73