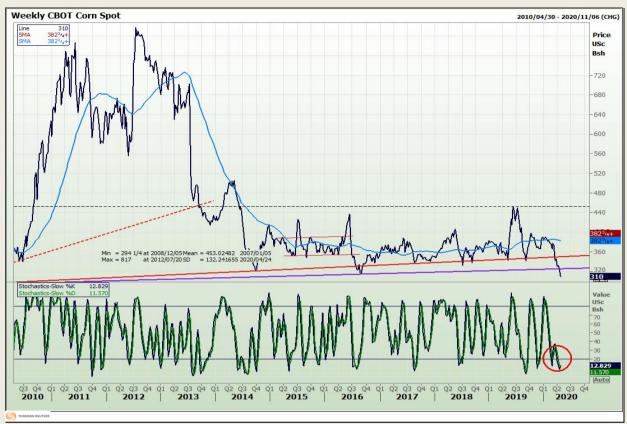

#### **Technical Analysis**

Chicago Board of Trade - Corn

Market Report : 22 April 2020

3rd Floor, AFGRI Building 12 Byls Bridge Boulevard Highveld Extension 73