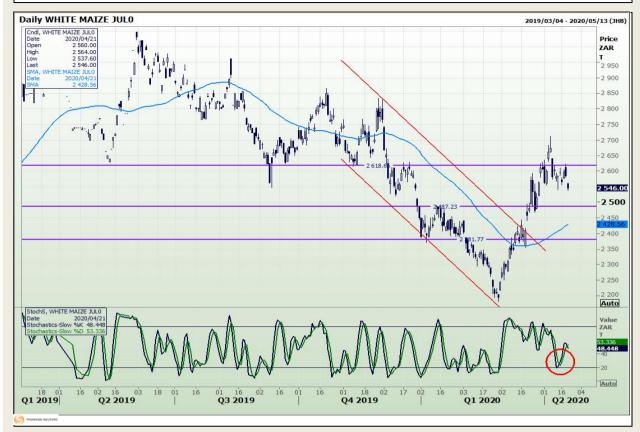

## **Technical Analysis**

South African Futures Exchange - Maize

Market Report : 22 April 2020

3rd Floor, AFGRI Building 12 Byls Bridge Boulevard Highveld Extension 73