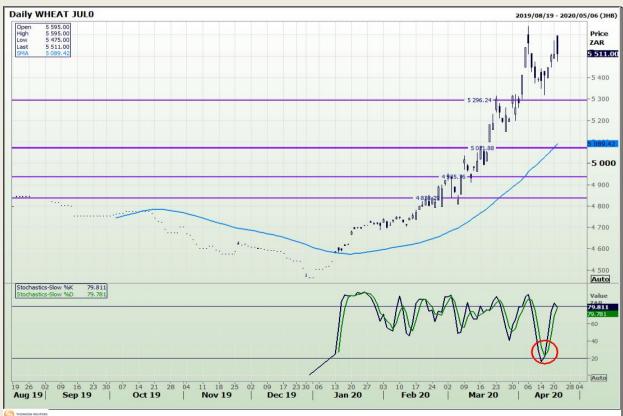

## **Technical Analysis**

South African Futures Exchange - Wheat

Market Report : 22 April 2020

3rd Floor, AFGRI Building 12 Byls Bridge Boulevard Highveld Extension 73