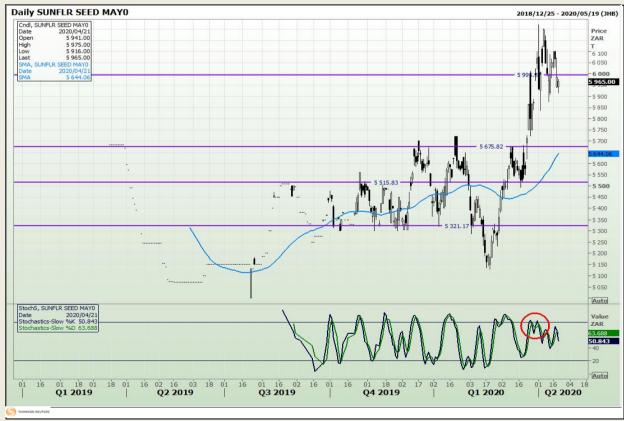

echnical Analysis**

South African Futures Exchange - Wheat







Market Report : 22 April 2020

3rd Floor, AFGRI Building 12 Byls Bridge Boulevard Highveld Extension 73

## **Technical Analysis**

Chicago Board of Trade and Kansas Board of Trade - Wheat







Market Report : 22 April 2020

3rd Floor, AFGRI Building 12 Byls Bridge Boulevard Highveld Extension 73

## **Technical Analysis**

Chicago Board of Trade - Soybeans







Market Report : 22 April 2020

3rd Floor, AFGRI Building 12 Byls Bridge Boulevard Highveld Extension 73

## **Technical Analysis**

**South African Futures Exchange - Soybeans** 







Market Report : 22 April 2020

3rd Floor, AFGRI Building 12 Byls Bridge Boulevard Highveld Extension 73

## **Technical Analysis**

South African Futures Exchange - Sunflower