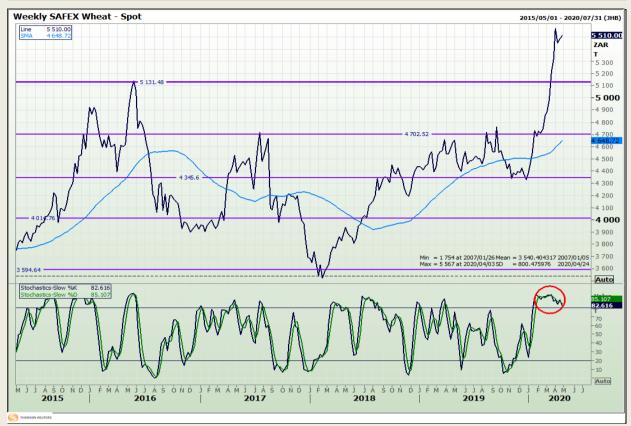

## **Technical Analysis**

South African Futures Exchange - Wheat

Market Report : 22 April 2020

3rd Floor, AFGRI Building 12 Byls Bridge Boulevard Highveld Extension 73