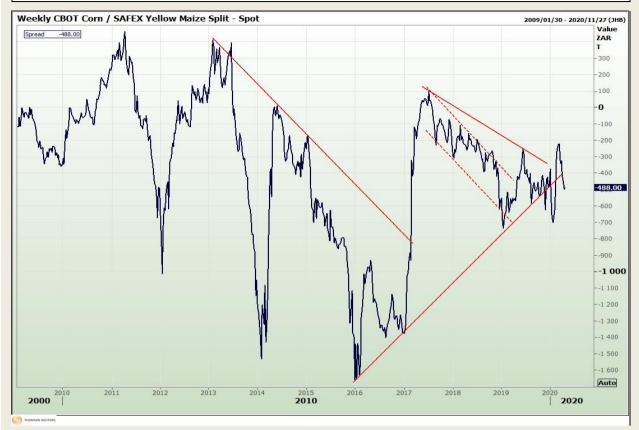

## **Technical Analysis**

**CBOT / SAFEX Spreads** 

Market Report : 22 April 2020

3rd Floor, AFGRI Building 12 Byls Bridge Boulevard Highveld Extension 73