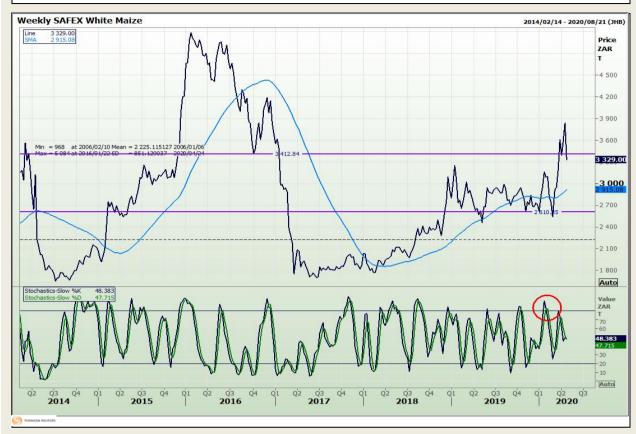

## **Technical Analysis**

South African Futures Exchange - Maize

Market Report : 22 April 2020

3rd Floor, AFGRI Building 12 Byls Bridge Boulevard Highveld Extension 73