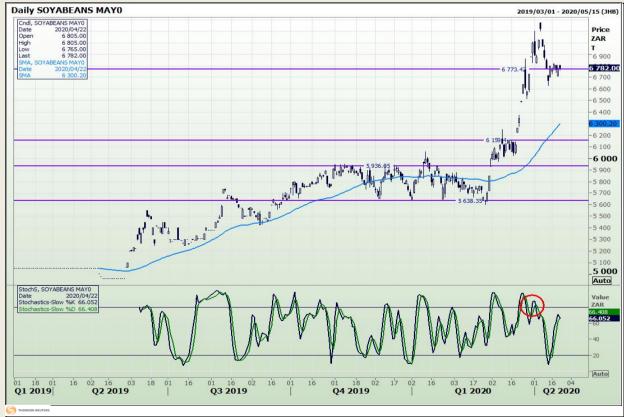

# **Technical Analysis**

Chicago Board of Trade - Soybeans

Market Report : 23 April 2020

3rd Floor, AFGRI Building 12 Byls Bridge Boulevard Highveld Extension 73