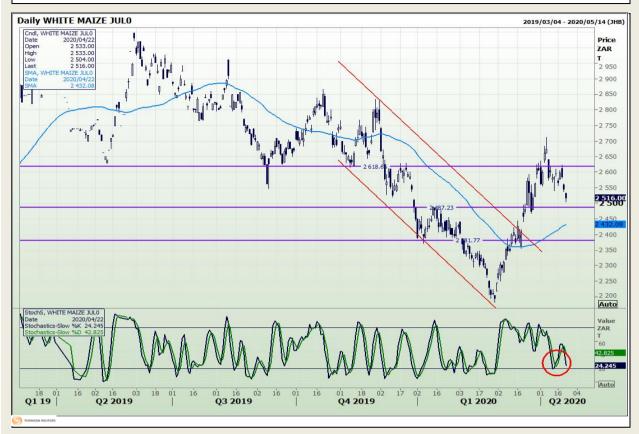

# **Technical Analysis**

South African Futures Exchange - Maize

Market Report : 23 April 2020

3rd Floor, AFGRI Building 12 Byls Bridge Boulevard Highveld Extension 73