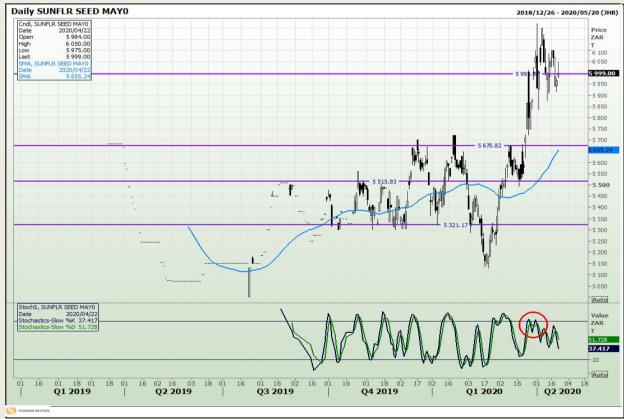

**Technical Analysis**

South African Futures Exchange - Wheat







Market Report : 23 April 2020

3rd Floor, AFGRI Building 12 Byls Bridge Boulevard Highveld Extension 73

# **Technical Analysis**

Chicago Board of Trade and Kansas Board of Trade - Wheat







Market Report : 23 April 2020

3rd Floor, AFGRI Building 12 Byls Bridge Boulevard Highveld Extension 73

# **Technical Analysis**

Chicago Board of Trade - Soybeans







Market Report : 23 April 2020

3rd Floor, AFGRI Building 12 Byls Bridge Boulevard Highveld Extension 73

# **Technical Analysis**

**South African Futures Exchange - Soybeans** 







Market Report : 23 April 2020

3rd Floor, AFGRI Building 12 Byls Bridge Boulevard Highveld Extension 73

# **Technical Analysis**

South African Futures Exchange - Sunflower