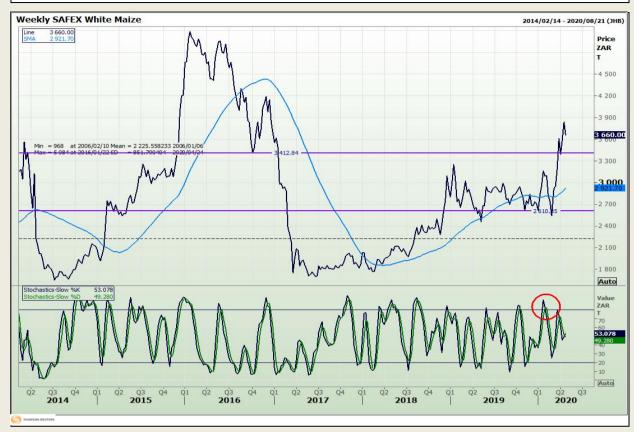

# **Technical Analysis**

South African Futures Exchange - Maize

Market Report : 23 April 2020

3rd Floor, AFGRI Building 12 Byls Bridge Boulevard Highveld Extension 73