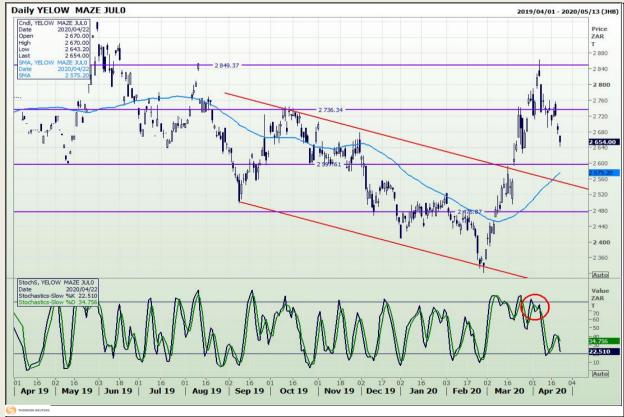

# **Technical Analysis**

South African Futures Exchange - Maize

Market Report : 23 April 2020

3rd Floor, AFGRI Building 12 Byls Bridge Boulevard Highveld Extension 73