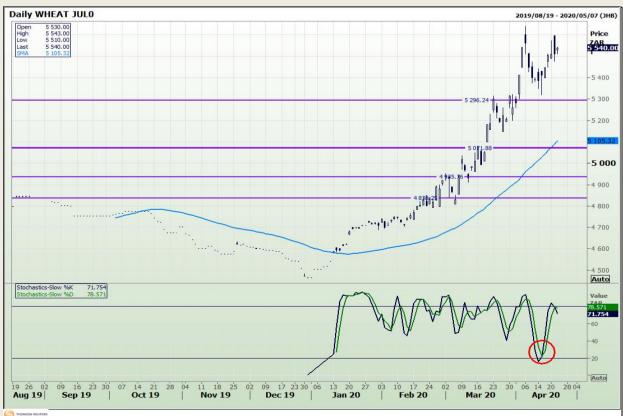

#### **Technical Analysis**

South African Futures Exchange - Wheat

Market Report : 23 April 2020

3rd Floor, AFGRI Building 12 Byls Bridge Boulevard Highveld Extension 73