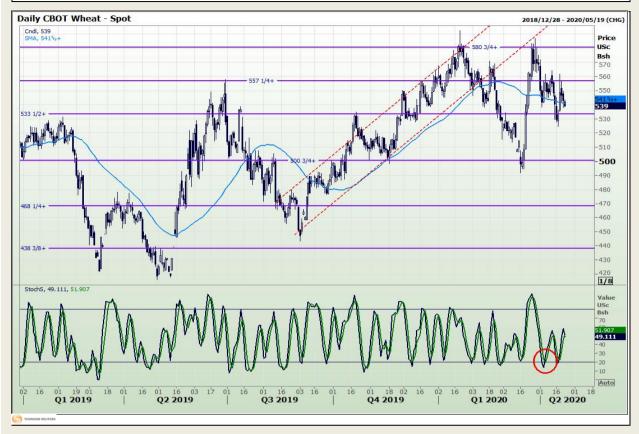

# **Technical Analysis**

Chicago Board of Trade and Kansas Board of Trade - Wheat

Market Report: 23 April 2020

3rd Floor, AFGRI Building 12 Byls Bridge Boulevard Highveld Extension 73