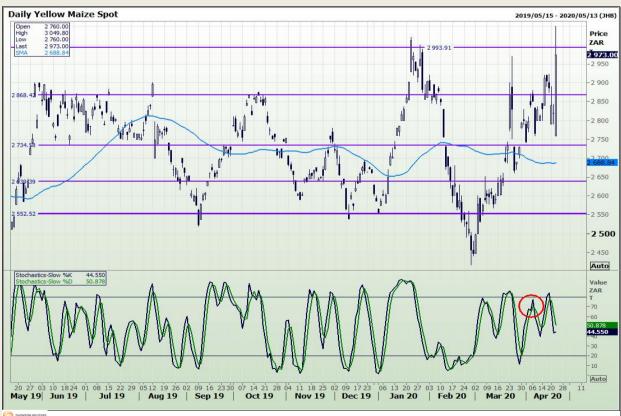

# **Technical Analysis**

South African Futures Exchange - Maize

Market Report : 23 April 2020

3rd Floor, AFGRI Building 12 Byls Bridge Boulevard Highveld Extension 73