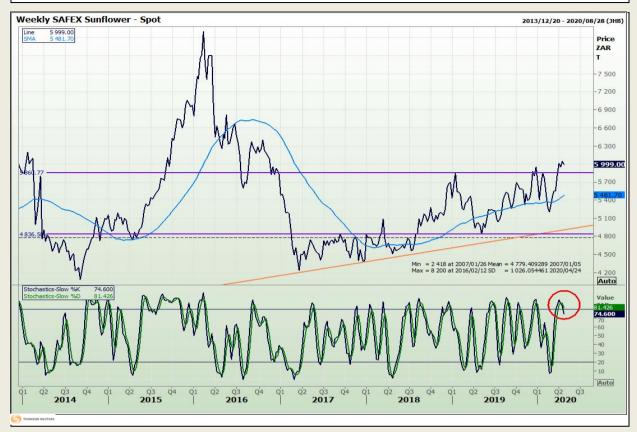

## **Technical Analysis**

South African Futures Exchange - Wheat







Market Report : 23 April 2020

3rd Floor, AFGRI Building 12 Byls Bridge Boulevard Highveld Extension 73

# **Technical Analysis**

Chicago Board of Trade and Kansas Board of Trade - Wheat







Market Report : 23 April 2020

3rd Floor, AFGRI Building 12 Byls Bridge Boulevard Highveld Extension 73

# **Technical Analysis**

Chicago Board of Trade - Soybeans







Market Report : 23 April 2020

3rd Floor, AFGRI Building 12 Byls Bridge Boulevard Highveld Extension 73

# **Technical Analysis**

**South African Futures Exchange - Soybeans** 







Market Report : 23 April 2020

3rd Floor, AFGRI Building 12 Byls Bridge Boulevard Highveld Extension 73

# **Technical Analysis**

South African Futures Exchange - Sunflower