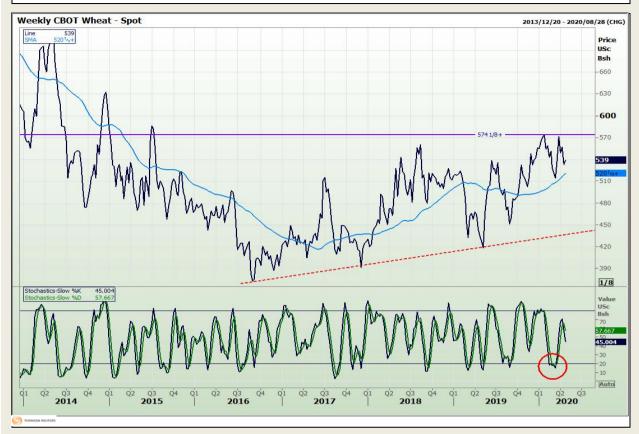

# **Technical Analysis**

Chicago Board of Trade and Kansas Board of Trade - Wheat

Market Report: 23 April 2020

3rd Floor, AFGRI Building 12 Byls Bridge Boulevard Highveld Extension 73