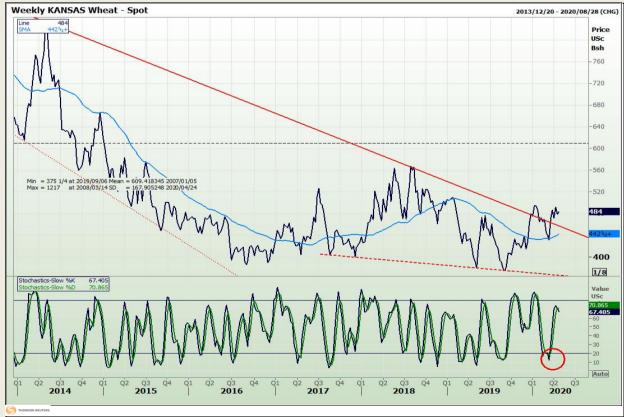

# **Technical Analysis**

Chicago Board of Trade and Kansas Board of Trade - Wheat

Market Report: 23 April 2020

3rd Floor, AFGRI Building 12 Byls Bridge Boulevard Highveld Extension 73