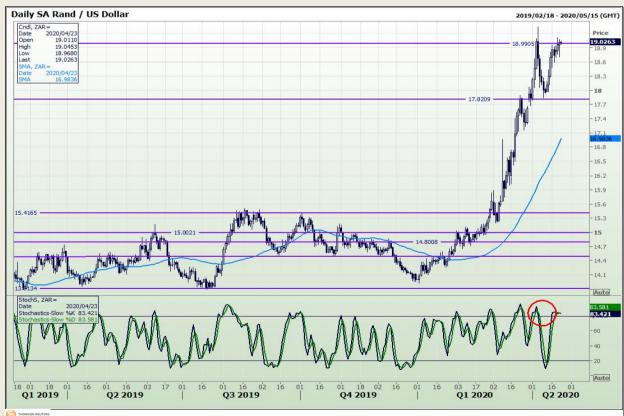

# **Technical Analysis**

Rand / US Dollar

Market Report : 23 April 2020

3rd Floor, AFGRI Building 12 Byls Bridge Boulevard Highveld Extension 73