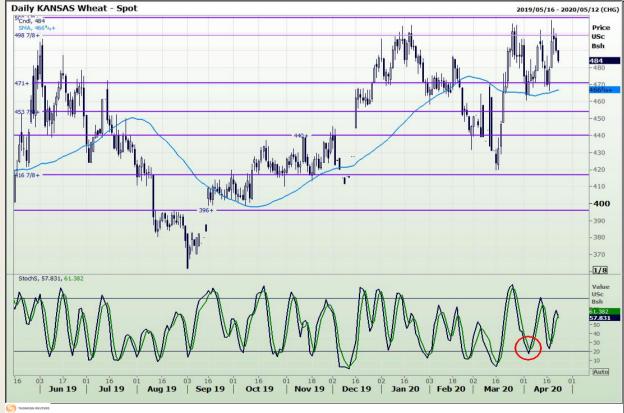

# **Technical Analysis**

Chicago Board of Trade and Kansas Board of Trade - Wheat

Market Report : 23 April 2020

3rd Floor, AFGRI Building 12 Byls Bridge Boulevard Highveld Extension 73