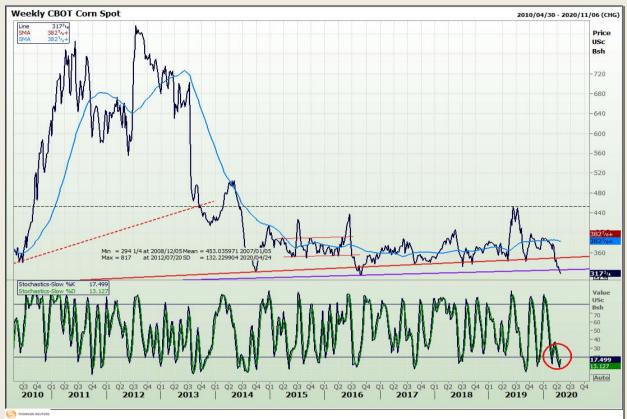

# **Technical Analysis**

Chicago Board of Trade - Corn

Market Report : 23 April 2020

3rd Floor, AFGRI Building 12 Byls Bridge Boulevard Highveld Extension 73