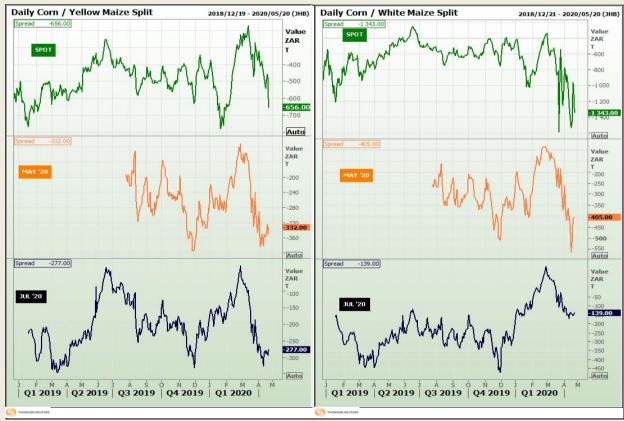

# **Technical Analysis**

**CBOT / SAFEX Spreads** 

Market Report : 23 April 2020

3rd Floor, AFGRI Building 12 Byls Bridge Boulevard Highveld Extension 73