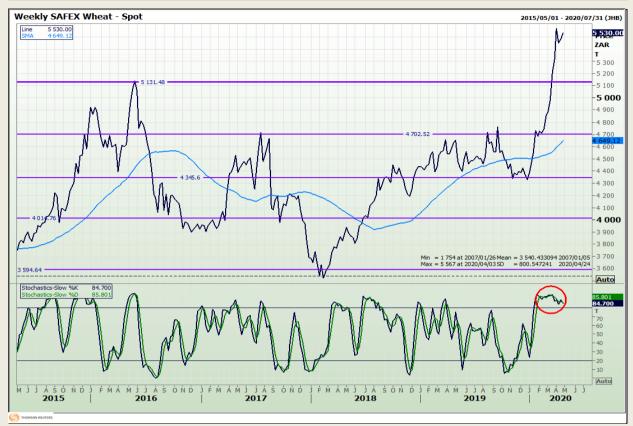

#### **Technical Analysis**

South African Futures Exchange - Wheat

Market Report : 23 April 2020

3rd Floor, AFGRI Building 12 Byls Bridge Boulevard Highveld Extension 73