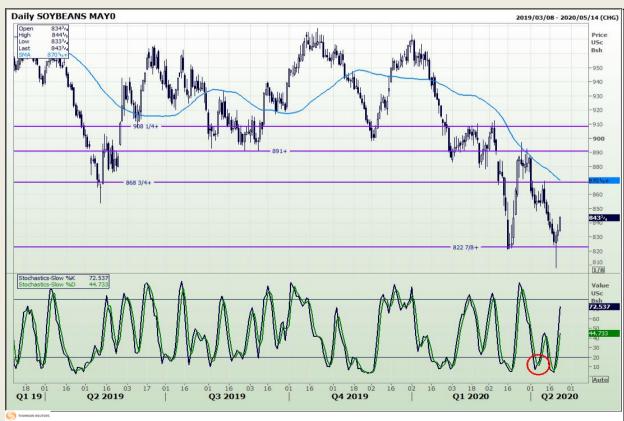

# **Technical Analysis**

Chicago Board of Trade - Soybeans

Market Report : 23 April 2020

3rd Floor, AFGRI Building 12 Byls Bridge Boulevard Highveld Extension 73