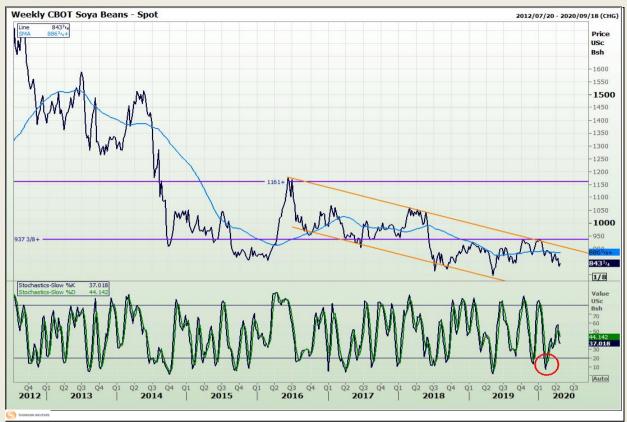

# **Technical Analysis**

Chicago Board of Trade - Soybeans

Market Report : 23 April 2020

3rd Floor, AFGRI Building 12 Byls Bridge Boulevard Highveld Extension 73