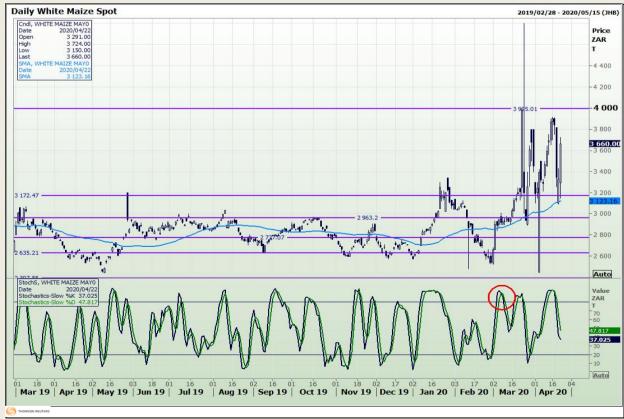

# **Technical Analysis**

South African Futures Exchange - Maize

Market Report : 23 April 2020

3rd Floor, AFGRI Building 12 Byls Bridge Boulevard Highveld Extension 73