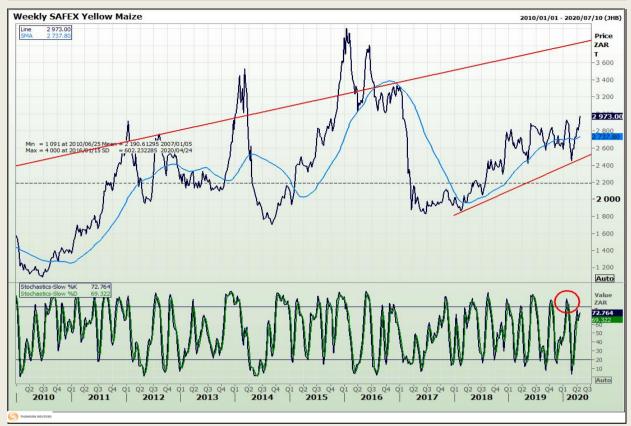

# **Technical Analysis**

South African Futures Exchange - Maize

Market Report : 23 April 2020

3rd Floor, AFGRI Building 12 Byls Bridge Boulevard Highveld Extension 73