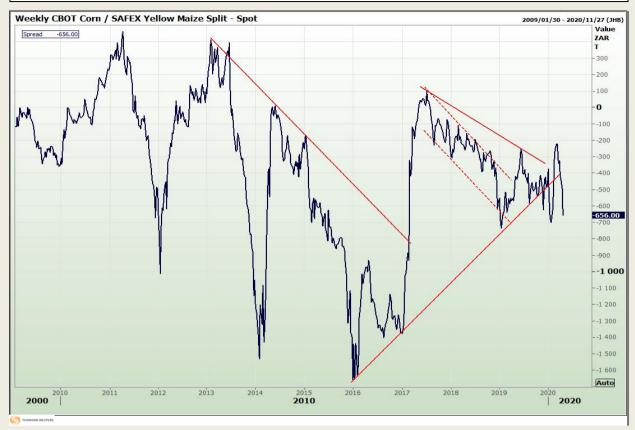

# **Technical Analysis**

**CBOT / SAFEX Spreads** 

Market Report : 23 April 2020

3rd Floor, AFGRI Building 12 Byls Bridge Boulevard Highveld Extension 73