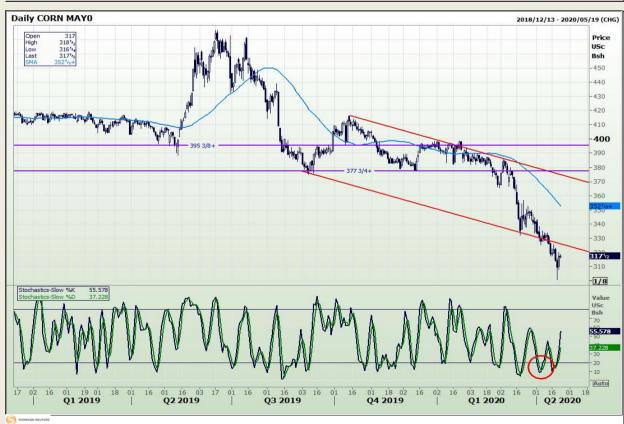

# **Technical Analysis**

Chicago Board of Trade - Corn

Market Report : 23 April 2020

3rd Floor, AFGRI Building 12 Byls Bridge Boulevard Highveld Extension 73