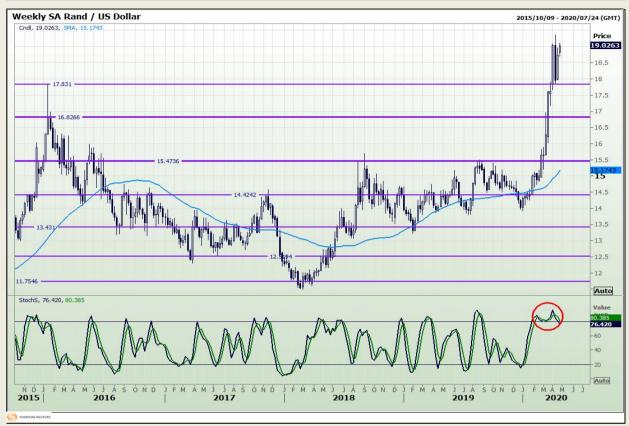

# **Technical Analysis**

Rand / US Dollar

Market Report : 23 April 2020

3rd Floor, AFGRI Building 12 Byls Bridge Boulevard Highveld Extension 73