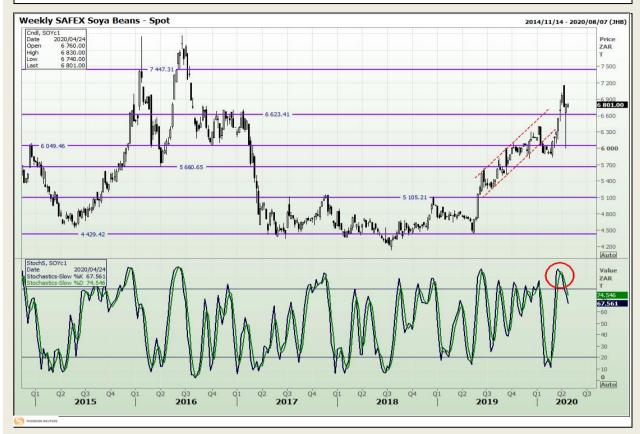

# **Technical Analysis**

**South African Futures Exchange - Soybeans** 

Market Report : 23 April 2020

3rd Floor, AFGRI Building 12 Byls Bridge Boulevard Highveld Extension 73