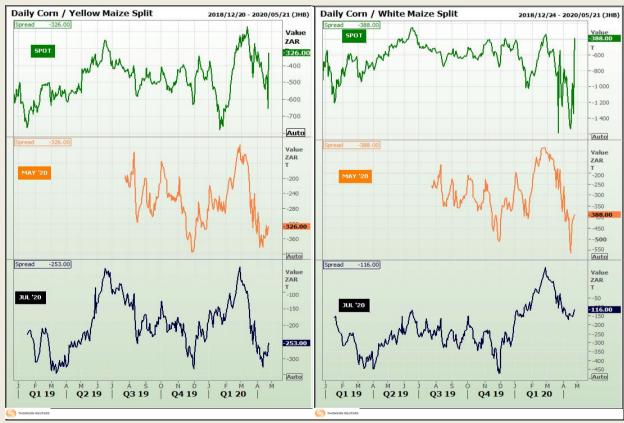

Market Report : 24 April 2020

3rd Floor, AFGRI Building 12 Byls Bridge Boulevard Highveld Extension 73

## **Technical Analysis**

**CBOT / SAFEX Spreads** 

DISCLAIMER: This report has been prepared by GroCapital Financial Services Pty Ltd, a wholly owned subsidiary of AFGRI Operations Limitedis provided to you for information purposes only.GROCAPITAL AND AFGRI hereby certify that the views expressed in this report were obtained from sources which GROCAPITAL AND AFGRI consider to be reliable.GROCAPITAL AND AFGRI do not make any representations or give any guarantees or warranties, expressed or implied, as to the correctness, accuracy or completeness of the report.Net Hort GROCAPITAL AND AFGRI, nor any of their respective forest, directors, partners or employees shall assume any liability for any losses arising from errors or omissions in the opinions, forecasts or information, irrespective of whether there has been any negligence by GroCapital and AFGRI, their affiliate, or their respective officers, directors, partners or employees, regardless of whether such damages were foreseen or unforeseen. The information contained in this report is confidential and may be subject to legal privilege. This