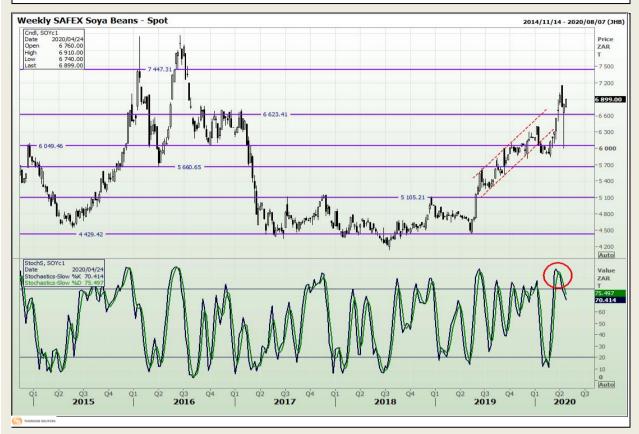

## **Technical Analysis**

**South African Futures Exchange - Soybeans** 

DISCLAIMER: This report has been prepared by GroCapital Financial Services Pty Ltd, a wholly owned subsidiary of AFGRI Operations Limitedis provided to you for information purposes only.GROCAPITAL AND AFGRI hereby certify that the views expressed in this report were obtained from sources which GROCAPITAL AND AFGRI consider to be reliable.GROCAPITAL AND AFGRI do not make any representations or give any guarantees or warranties, expressed or implied, as to the correctness, accuracy or completeness of the report.Net here GROCAPITAL AND AFGRI, nor any of their respective officers, directors, partners or employees shall assume any liability for any losses arising from errors or omissions in the opinions, forecasts or information, irrespective of whether there has been any negligence by GroCapital and AFGRI, their affiliate, or their respective officers, directors, partners or employees, regardless of whether such damages were foreseen or unforeseen. The information contained in this report is confidential and may be subject to legal privilege. This