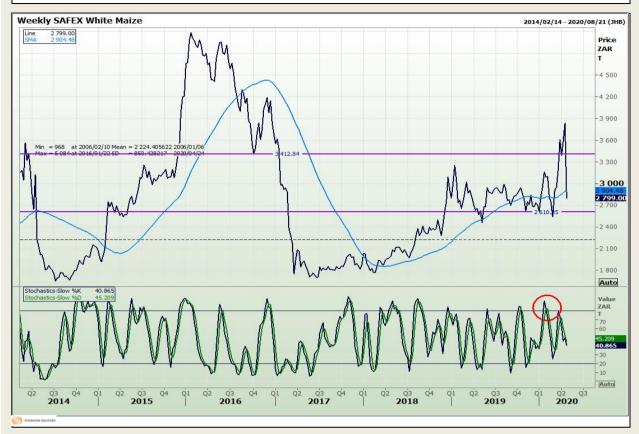

Market Report : 24 April 2020

3rd Floor, AFGRI Building 12 Byls Bridge Boulevard Highveld Extension 73

## **Technical Analysis**

South African Futures Exchange - Maize

DISCLAIMER: This report has been prepared by GroCapital Financial Services Pty Ltd, a wholly owned subsidiary of AFGRI Operations Limitedis provided to you for information purposes only.GROCAPITAL AND AFGRI hereby certify that the views expressed in this report were obtained from sources which GROCAPITAL AND AFGRI consider to be reliable.GROCAPITAL AND AFGRI do not make any representations or give any guarantees or warranties, expressed or implied, as to the correctness, accuracy or completeness of the report.Net Hort GROCAPITAL AND AFGRI, nor any of their respective officers, directors, partners or employees shall assume any liability for any losses arising from errors or omissions in the opinions, forecasts or information, irrespective of whether there has been any negligence by GroCapital and AFGRI, their affiliate, or their respective officers, directors, partners or employees, regardless of whether such damages were foreseen or unforeseen. The information contained in this report is confidential and may be subject to legal privilege. This