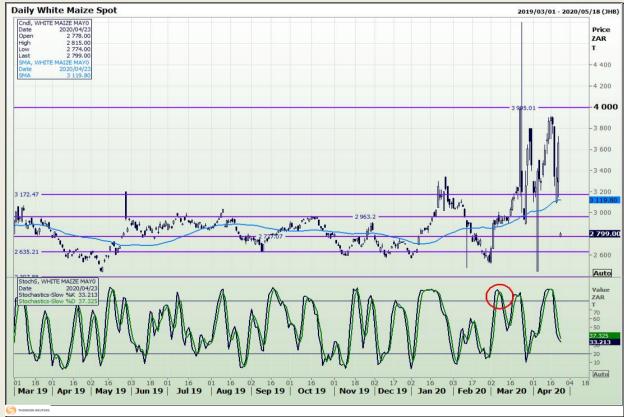

## **Technical Analysis**

South African Futures Exchange - Maize

DISCLAIMER: This report has been prepared by GroCapital Financial Services Pty Ltd, a wholly owned subsidiary of AFGRI Operations Limitedis provided to you for information purposes only.GROCAPITAL AND AFGRI hereby certify that the views expressed in this report were obtained from sources which GROCAPITAL AND AFGRI consider to be reliable.GROCAPITAL AND AFGRI do not make any representations or give any guarantees or warranties, expressed or implied, as to the correctness, accuracy or completeness of the report.Net Hort GROCAPITAL AND AFGRI, nor any of their respective officers, directors, partners or employees shall assume any liability for any losses arising from errors or omissions in the opinions, forecasts or information, irrespective of whether there has been any negligence by GroCapital and AFGRI, their affiliate, or their respective officers, directors, partners or employees, regardless of whether such damages were foreseen or unforeseen. The information contained in this report is confidential and may be subject to legal privilege. This

Market Report : 24 April 2020

3rd Floor, AFGRI Building 12 Byls Bridge Boulevard Highveld Extension 73