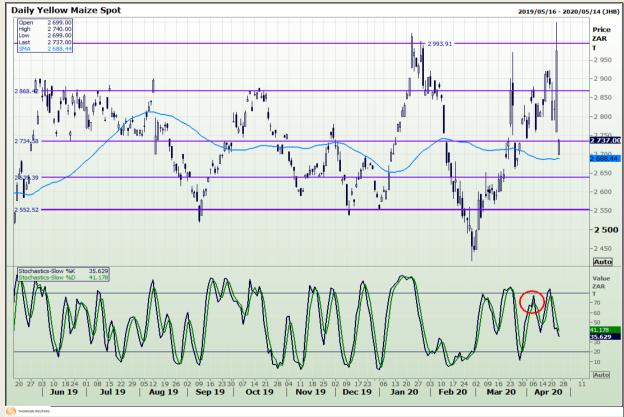

## **Technical Analysis**

South African Futures Exchange - Maize

DISCLAIMER: This report has been prepared by GroCapital Financial Services Pty Ltd, a wholly owned subsidiary of AFGRI Operations Limitedis provided to you for information purposes only.GROCAPITAL AND AFGRI hereby certify that the views expressed in this report were obtained from sources which GROCAPITAL AND AFGRI consider to be reliable.GROCAPITAL AND AFGRI do not make any representations or give any guarantees or warranties, expressed or implied, as to the correctness, accuracy or completeness of the report.Net here GROCAPITAL AND AFGRI, nor any of their respective officers, directors, partners or employees shall assume any liability for any losses arising from errors or omissions in the opinions, forecasts or information, irrespective of whether there has been any negligence by GroCapital and AFGRI, their affiliate, or their respective officers, directors, partners or employees, regardless of whether such damages were foreseen or unforeseen. The information contained in this report is confidential and may be subject to legal privilege. This

Market Report : 24 April 2020

3rd Floor, AFGRI Building 12 Byls Bridge Boulevard Highveld Extension 73