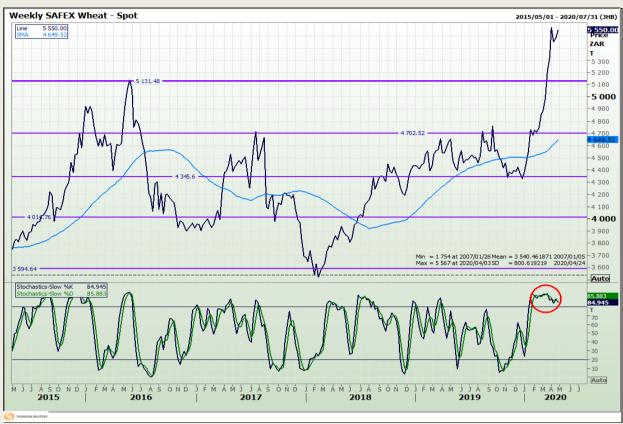

## **Technical Analysis**

South African Futures Exchange - Wheat

DISCLAIMER: This report has been prepared by GroCapital Financial Services Pty Ltd, a wholly owned subsidiary of AFGRI Operations Limitedis provided to you for information purposes only.GROCAPITAL AND AFGRI hereby certify that the views expressed in this report were obtained from sources which GROCAPITAL AND AFGRI consider to be reliable.GROCAPITAL AND AFGRI do not make any representations or give any guarantees or warranties, expressed or implied, as to the correctness, accuracy or completeness of the report.Net Hort GROCAPITAL AND AFGRI, nor any of their respective forest, directors, partners or employees shall assume any liability for any losses arising from errors or omissions in the opinions, forecasts or information, irrespective of whether there has been any negligence by GroCapital and AFGRI, their affiliate, or their respective officers, directors, partners or employees, regardless of whether such damages were foreseen or unforeseen. The information contained in this report is confidential and may be subject to legal privilege. This