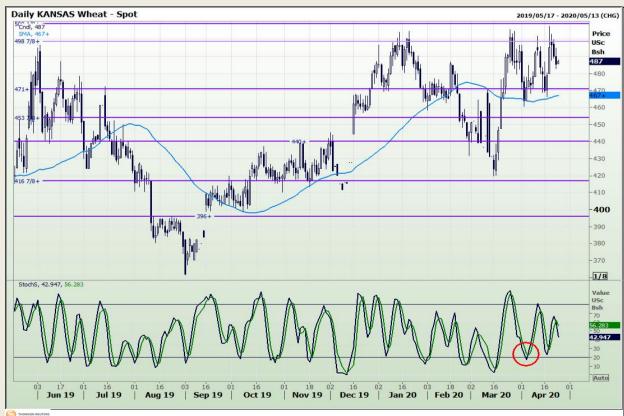

## **Technical Analysis**

Chicago Board of Trade and Kansas Board of Trade - Wheat

DISCLAIMER: This report has been prepared by GroCapital Financial Services Pty Ltd, a wholly owned subsidiary of AFGRI Operations Limitedis provided to you for information purposes only.GROCAPITAL AND AFGRI hereby certify that the views expressed in this report were obtained from sources which GROCAPITAL AND AFGRI consider to be reliable.GROCAPITAL AND AFGRI do not make any representations or give any guarantees or warranties, expressed or implied, as to the correctness, accuracy or completeness of the report.Neither GROCAPITAL AND AFGRI, nor any of their respective officers, directors, partners or employees, shall assume any liability for any losses arising from errors or omissions in the opinions, forecasts or information, irrespective of whether there has been any negligence by GroCapital and AFGRI, their affiliate, or their respective officers, directors, partners or employees, regardless of whether such damages were foreseen or unforeseen. The information contained in this report is confidential and may be subject to legal privilege. This