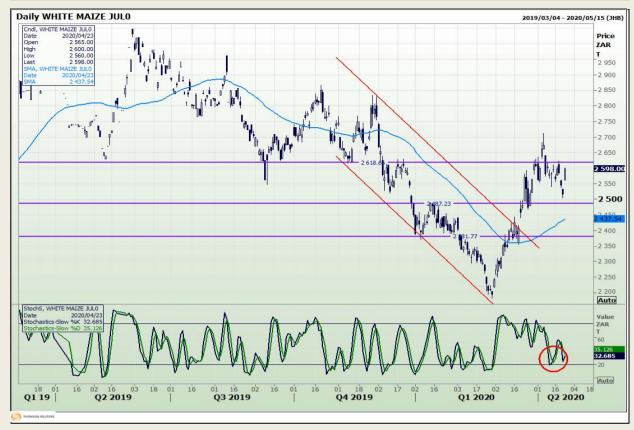

## **Technical Analysis**

South African Futures Exchange - Maize

DISCLAIMER: This report has been prepared by GroCapital Financial Services Pty Ltd, a wholly owned subsidiary of AFGRI Operations Limitedis provided to you for information purposes only.GROCAPITAL AND AFGRI hereby certify that the views expressed in this report were obtained from sources which GROCAPITAL AND AFGRI consider to be reliable.GROCAPITAL AND AFGRI do not make any representations or give any guarantees or warranties, expressed or implied, as to the correctness, accuracy or completeness of the report.Net Hort GROCAPITAL AND AFGRI, nor any of their respective officers, directors, partners or employees shall assume any liability for any losses arising from errors or omissions in the opinions, forecasts or information, irrespective of whether there has been any negligence by GroCapital and AFGRI, their affiliate, or their respective officers, directors, partners or employees, regardless of whether such damages were foreseen or unforeseen. The information contained in this report is confidential and may be subject to legal privilege. This

Market Report : 24 April 2020

3rd Floor, AFGRI Building 12 Byls Bridge Boulevard Highveld Extension 73