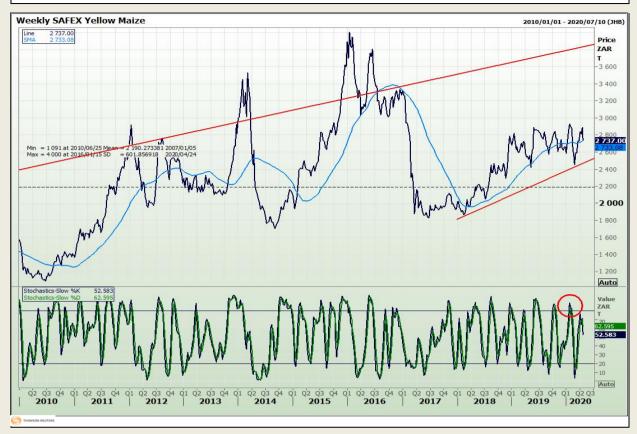

## **Technical Analysis**

South African Futures Exchange - Maize

DISCLAIMER: This report has been prepared by GroCapital Financial Services Pty Ltd, a wholly owned subsidiary of AFGRI Operations Limitedis provided to you for information purposes only.GROCAPITAL AND AFGRI hereby certify that the views expressed in this report were obtained from sources which GROCAPITAL AND AFGRI consider to be reliable.GROCAPITAL AND AFGRI do not make any representations or give any guarantees or warranties, expressed or implied, as to the correctness, accuracy or completeness of the report.Neither GROCAPITAL AND AFGRI, nor any affiliate, nor any of their respective officers, directors, partners or employees arising from errors or omissions in the opinions, forecasts or information, irrespective of whether there has been any negligence by GroCapital and AFGRI, their affiliate, or their respective officers, directors, partners or employees, regardless of whether such damages were foreseen or unforeseen. The information contained in this report is confidential and may be subject to legal privilege. This report is not intended to not should it be taken to create any legal relations or contractual relations.

Market Report : 24 April 2020

3rd Floor, AFGRI Building 12 Byls Bridge Boulevard Highveld Extension 73