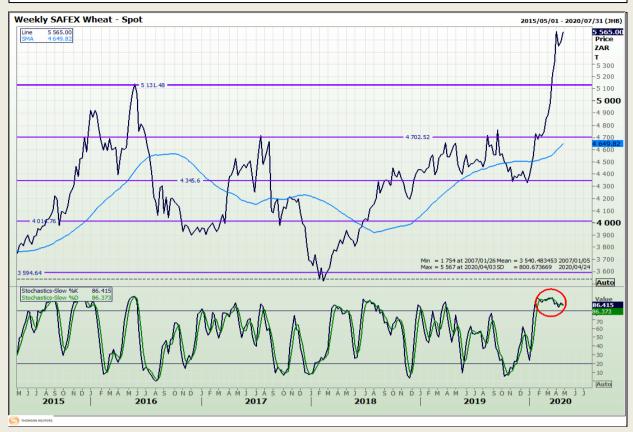

## **Technical Analysis**

South African Futures Exchange - Wheat

DISCLAIMER: This report has been prepared by GroCapital Financial Services Pty Ltd, a wholly owned subsidiary of AFGRI Operations Limitedis provided to you for information purposes only.GROCAPITAL AND AFGRI hereby certify that the views expressed in this report were obtained from sources which GROCAPITAL AND AFGRI consider to be reliable.GROCAPITAL AND AFGRI do not make any representations or give any guarantees or warranties, expressed or implied, as to the correctness, accuracy or completeness of the report.Net Hort GROCAPITAL AND AFGRI, nor any of their respective forest, directors, partners or employees shall assume any liability for any losses arising from errors or omissions in the opinions, forecasts or information, irrespective of whether there has been any negligence by GroCapital and AFGRI, their affiliate, or their respective officers, directors, partners or employees, regardless of whether such damages were foreseen or unforeseen. The information contained in this report is confidential and may be subject to legal privilege. This