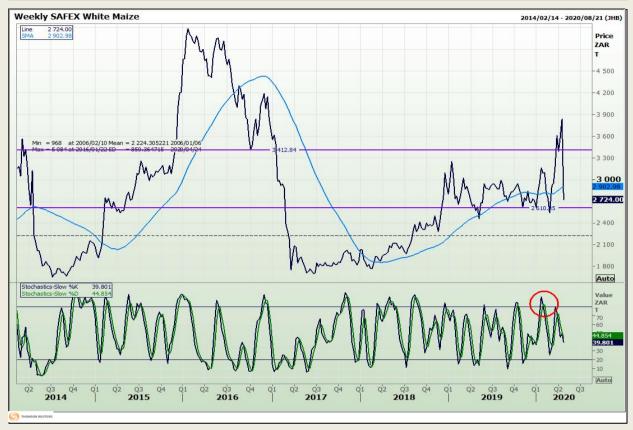

Market Report : 28 April 2020

3rd Floor, AFGRI Building 12 Byls Bridge Boulevard Highveld Extension 73

## **Technical Analysis**

South African Futures Exchange - Maize

DISCLAIMER: This report has been prepared by GroCapital Financial Services Pty Ltd, a wholly owned subsidiary of AFGRI Operations Limitedis provided to you for information purposes only.GROCAPITAL AND AFGRI hereby certify that the views expressed in this report were obtained from sources which GROCAPITAL AND AFGRI consider to be reliable.GROCAPITAL AND AFGRI do not make any representations or give any guarantees or warranties, expressed or implied, as to the correctness, accuracy or completeness of the report.Net Horn GROCAPITAL AND AFGRI, nor any of their respective forces, directors, partners or employees, shall assume any liability for any losses arising from errors or omissions in the opinions, forecasts or information, irrespective of whether there has been any negligence by GroCapital and AFGRI, their affiliate, or their respective officers, directors, partners or employees, regardless of whether such damages were foreseen or unforeseen. The information contained in this report is confidential and may be subject to legal privilege. This