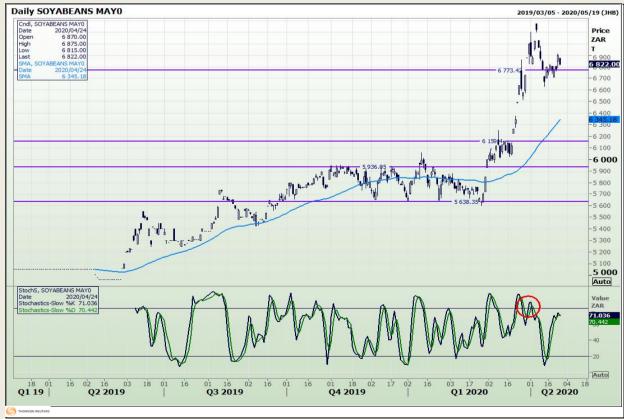

## **Technical Analysis**

Chicago Board of Trade - Soybeans

DISCLAIMER: This report has been prepared by GroCapital Financial Services Pty Ltd, a wholly owned subsidiary of AFGRI Operations Limitedis provided to you for information purposes only.GROCAPITAL AND AFGRI hereby certify that the views expressed in this report were obtained from sources which GROCAPITAL AND AFGRI consider to be reliable.GROCAPITAL AND AFGRI do not make any representations or give any guarantees or warranties, expressed or implied, as to the correctness, accuracy or completeness of the report.Weither GROCAPITAL AND AFGRI, nor any affiliate, nor any of their respective officers, directors, partners or employees arising from errors or omissions in the opinions, forecasts or information, irrespective of whether there has been any negligence by GroCapital and AFGRI, their affiliate, or their respective officers, directors, partners or employees, regardless of whether such damages were foreseen or unforeseen. The information contained in this report is confidential and may be subject to legal privilege. This report is not intended to not should it be taken to create any legal relations or contractual relations.

Market Report : 28 April 2020

3rd Floor, AFGRI Building 12 Byls Bridge Boulevard Highveld Extension 73