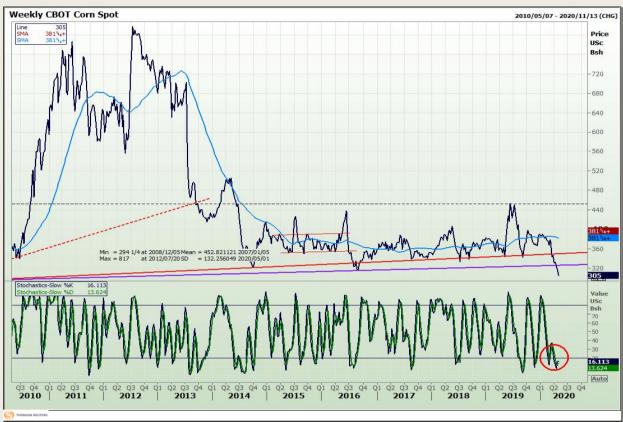

Market Report : 28 April 2020

3rd Floor, AFGRI Building 12 Byls Bridge Boulevard Highveld Extension 73

## **Technical Analysis**

Chicago Board of Trade - Corn

DISCLAIMER: This report has been prepared by GroCapital Financial Services Pty Ltd, a wholly owned subsidiary of AFGRI Operations Limitedis provided to you for information purposes only.GROCAPITAL AND AFGRI hereby certify that the views expressed in this report were obtained from sources which GROCAPITAL AND AFGRI consider to be reliable.GROCAPITAL AND AFGRI do not make any representations or give any guarantees or warranties, expressed or implied, as to the correctness, accuracy or completeness of the report.Net here GROCAPITAL AND AFGRI, nor any of their respective officers, directors, partners or employees shall assume any liability for any losses arising from errors or omissions in the opinions, forecasts or information, irrespective of whether there has been any negligence by GroCapital and AFGRI, their affiliate, or their respective officers, directors, partners or employees, regardless of whether such damages were foreseen or unforeseen. The information contained in this report is confidential and may be subject to legal privilege. This