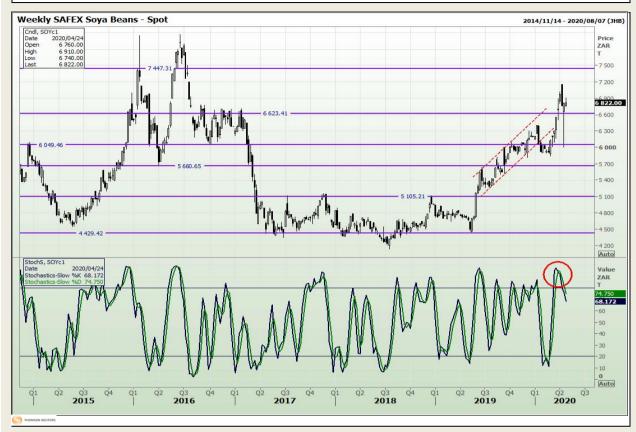

## **Technical Analysis**

**South African Futures Exchange - Soybeans** 

DISCLAIMER: This report has been prepared by GroCapital Financial Services Pty Ltd, a wholly owned subsidiary of AFGRI Operations Limitedis provided to you for information purposes only.GROCAPITAL AND AFGRI hereby certify that the views expressed in this report were obtained from sources which GROCAPITAL AND AFGRI consider to be reliable.GROCAPITAL AND AFGRI do not make any representations or give any guarantees or warranties, expressed or implied, as to the correctness, accuracy or completeness of the report.Net here GROCAPITAL AND AFGRI, nor any of their respective officers, directors, partners or employees shall assume any liability for any losses arising from errors or omissions in the opinions, forecasts or information, irrespective of whether there has been any negligence by GroCapital and AFGRI, their affiliate, or their respective officers, directors, partners or employees, regardless of whether such damages were foreseen or unforeseen. The information contained in this report is confidential and may be subject to legal privilege. This

Market Report : 28 April 2020

3rd Floor, AFGRI Building 12 Byls Bridge Boulevard Highveld Extension 73