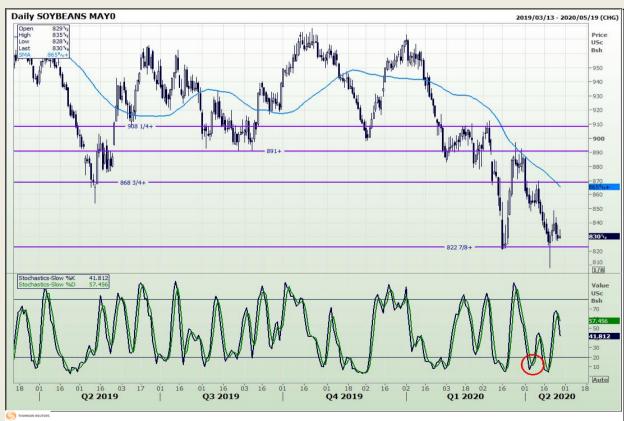

## **Technical Analysis**

Chicago Board of Trade - Soybeans

DISCLAIMER: This report has been prepared by GroCapital Financial Services Pty Ltd, a wholly owned subsidiary of AFGRI Operations Limitedis provided to you for information purposes only.GROCAPITAL AND AFGRI hereby certify that the views expressed in this report were obtained from sources which GROCAPITAL AND AFGRI consider to be reliable.GROCAPITAL AND AFGRI do not make any representations or give any guarantees or warranties, expressed or implied, as to the correctness, accuracy or completeness of the report.Weither GROCAPITAL AND AFGRI, nor any affiliate, nor any of their respective officers, directors, partners or employees arising from errors or omissions in the opinions, forecasts or information, irrespective of whether there has been any negligence by GroCapital and AFGRI, their affiliate, or their respective officers, directors, partners or employees, regardless of whether such damages were foreseen or unforeseen. The information contained in this report is confidential and may be subject to legal privilege. This report is not intended to not should it be taken to create any legal relations or contractual relations.

Market Report : 28 April 2020

3rd Floor, AFGRI Building 12 Byls Bridge Boulevard Highveld Extension 73