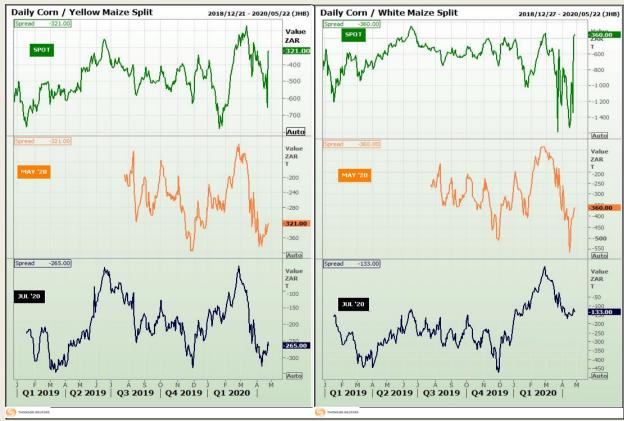

Market Report : 28 April 2020

3rd Floor, AFGRI Building 12 Byls Bridge Boulevard Highveld Extension 73

## **Technical Analysis**

**CBOT / SAFEX Spreads** 

DISCLAIMER: This report has been prepared by GroCapital Financial Services Pty Ltd, a wholly owned subsidiary of AFGRI Operations Limitedis provided to you for information purposes only.GROCAPITAL AND AFGRI hereby certify that the views expressed in this report were obtained from sources which GROCAPITAL AND AFGRI consider to be reliable.GROCAPITAL AND AFGRI do not make any representations or give any guarantees or warranties, expressed or implied, as to the correctness, accuracy or completeness of the report.Neither GROCAPITAL AND AFGRI, nor any of their respective officers, directors, partners or employees, shall assume any liability for any losses arising from errors or omissions in the opinions, forecasts or information, irrespective of whether there has been any negligence by GroCapital and AFGRI, their affiliate, or their respective officers, directors, partners or employees, regardless of whether such damages were foreseen or unforeseen. The information contained in this report is confidential and may be subject to legal privilege. This