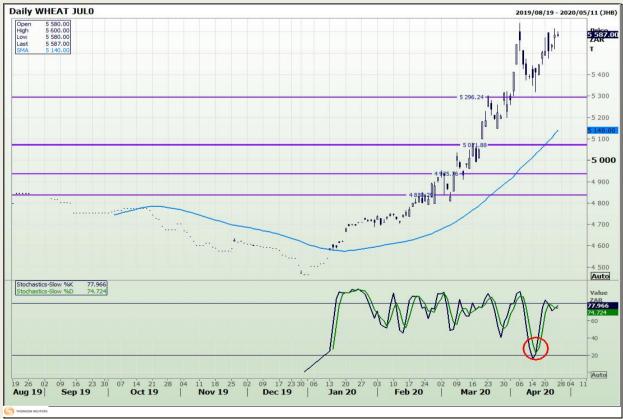

## **Technical Analysis**

Chicago Board of Trade and Kansas Board of Trade - Wheat

DISCLAIMER: This report has been prepared by GroCapital Financial Services Pty Ltd, a wholly owned subsidiary of AFGRI Operations Limitedis provided to you for information purposes only.GROCAPITAL AND AFGRI hereby certify that the views expressed in this report were obtained from sources which GROCAPITAL AND AFGRI consider to be reliable.GROCAPITAL AND AFGRI do not make any representations or give any guarantees or warranties, expressed or implied, as to the correctness, accuracy or completeness of the report.Weither GROCAPITAL AND AFGRI, nor any affiliate, nor any of their respective officers, directors, partners or employees arising from errors or omissions in the opinions, forecasts or information, irrespective of whether there has been any negligence by GroCapital and AFGRI, their affiliate, or their respective officers, directors, partners or employees, regardless of whether such damages were foreseen or unforeseen. The information contained in this report is confidential and may be subject to legal privilege. This report is not intended to not should it be taken to create any legal relations or contractual relations.