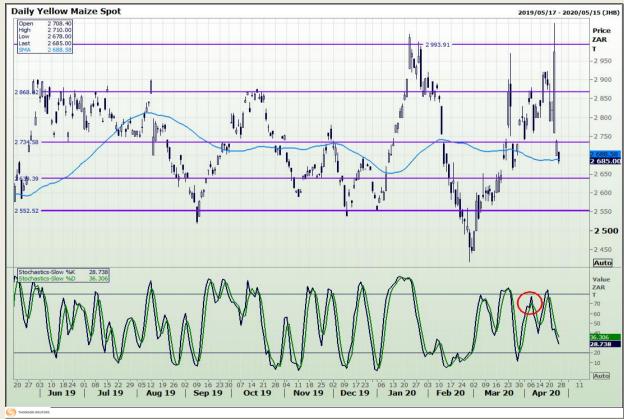

## **Technical Analysis**

South African Futures Exchange - Maize

DISCLAIMER: This report has been prepared by GroCapital Financial Services Pty Ltd, a wholly owned subsidiary of AFGRI Operations Limitedis provided to you for information purposes only.GROCAPITAL AND AFGRI hereby certify that the views expressed in this report were obtained from sources which GROCAPITAL AND AFGRI consider to be reliable.GROCAPITAL AND AFGRI do not make any representations or give any guarantees or warranties, expressed or implied, as to the correctness, accuracy or completeness of the report.Net here GROCAPITAL AND AFGRI, nor any of their respective officers, directors, partners or employees shall assume any liability for any losses arising from errors or omissions in the opinions, forecasts or information, irrespective of whether there has been any negligence by GroCapital and AFGRI, their affiliate, or their respective officers, directors, partners or employees, regardless of whether such damages were foreseen or unforeseen. The information contained in this report is confidential and may be subject to legal privilege. This