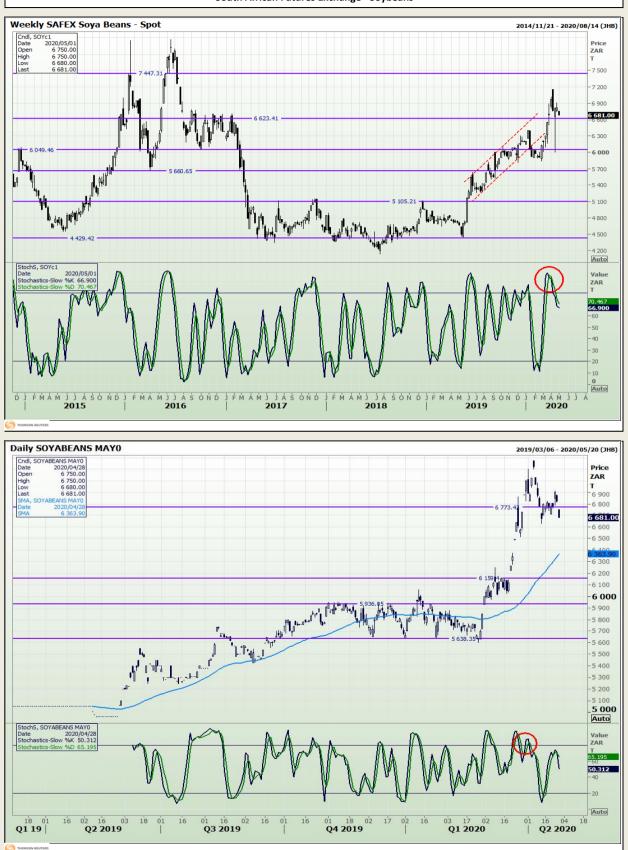

Market Report : 29 April 2020

## **Technical Analysis**

South African Futures Exchange - Soybeans

DISCLAIMER: This report has been prepared by GroCapital Financial Services Pty Ltd , a wholly owned subsidiary of AFGRI Operations Limitedis provided to you for information purposes only.GROCAPITAL AND AFGRI hereby certify that the views expressed in this report were obtained from sources which GROCAPITAL AND AFGRI consider to be reliable.GROCAPITAL AND AFGRI do not make any representations or give any guarantees or warranties, expressed or implied, as to the correctness, accuracy or completeness of the report.Neither GROCAPITAL AND AFGRI, nor any affiliate, nor any of their respective officers, directors, partners or employees, shall assume any liability for any losses arising from errors or omissions in the opinions, forecasts or information, irrespective of whether there has been any negligence by GroCapital and AFGRI, their affiliate, or their respective officers, directors, partners or employees, regardless of whether such damages were foreseen or unforeseen. The information contained in this report is confidential and may be subject to legal privilege. This report is not intended to not should it be taken to create any legal relations or contractual relations.