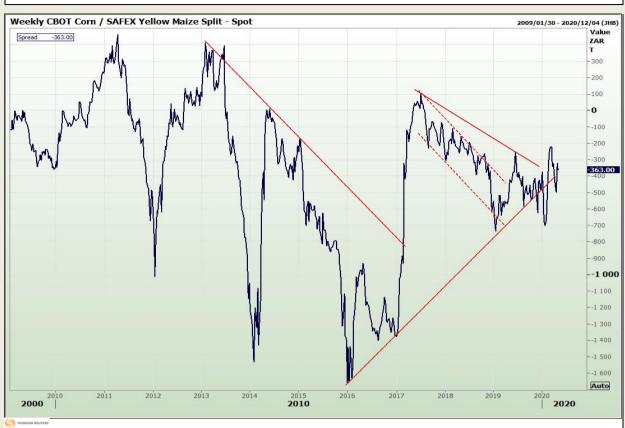

## **Technical Analysis**

Chicago Board of Trade - Corn

DISCLAIMER: This report has been prepared by GroCapital Financial Services Pty Ltd, a wholly owned subsidiary of AFGRI Operations Limitedis provided to you for information purposes only.GROCAPITAL AND AFGRI hereby certify that the views expressed in this report were obtained from sources which GROCAPITAL AND AFGRI consider to be reliable.GROCAPITAL AND AFGRI do not make any representations or give any guarantees or warranties, expressed or implied, as to the correctness, accuracy or completeness of the report.NetNether GROCAPITAL AND AFGRI, nor any affiliate, nor any of their respective officers, directors, partners or employees, shall assume any liability for any losses arising from errors or omissions in the opnions, forecasts or information, irrespective of whether there has been any negligence by GroCapital and AFGRI, their affiliate, or their respective officers, directors, partners or employees, regardless of whether such damages were foreseen or unforeseen. The information contained in this report is confidential and may be subject to legal privilege. This report is not intended to not should it be taken to create any legal relations or contractual relations.

Market Report : 29 April 2020