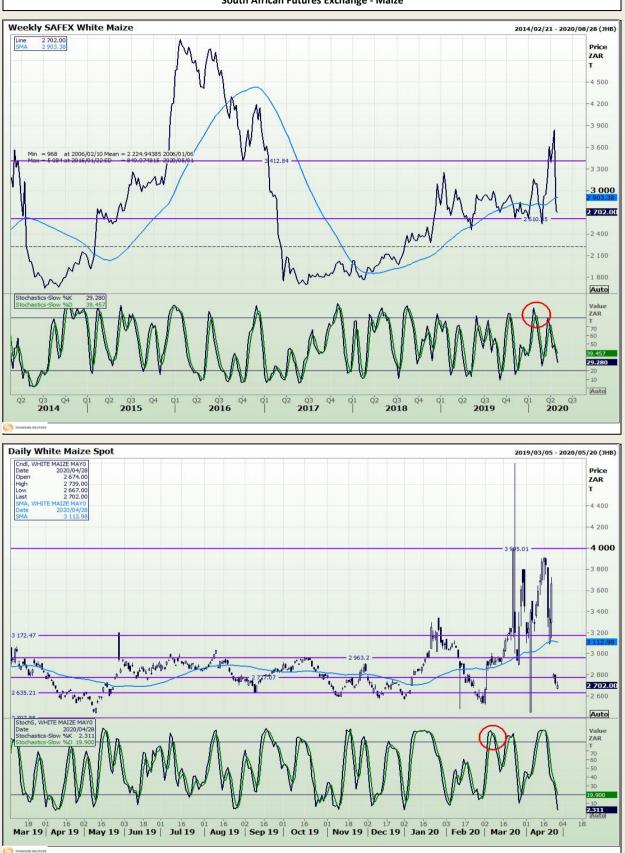

## **Technical Analysis**

South African Futures Exchange - Maize

DISCLAIMER: This report has been prepared by GroCapital Financial Services Pty Ltd, a wholly owned subsidiary of AFGRI Operations Limitedis provided to you for information purposes only.GROCAPITAL AND AFGRI hereby certify that the views expressed in this report were obtained from sources which GROCAPITAL AND AFGRI consider to be reliable.GROCAPITAL AND AFGRI do not make any representations or give any guarantees or warranties, expressed or implied, as to the correctness, accuracy or completeness of the report.Neither GROCAPITAL AND AFGRI, nor any affiliate, nor any of their respective officers, directors, partners or employees, respirations in the opinions, forecasts or information, irrespective of whether there has been any negligence by GroCapital and AFGRI, their affiliate, or their respective officers, directors, partners or employees, regardless of whether such damages were foreseen or unforeseen. The information contained in this report is confidential and may be subject to legal privilege. This report is not intended to not should it be taken to create any legal relations or contractual relations.