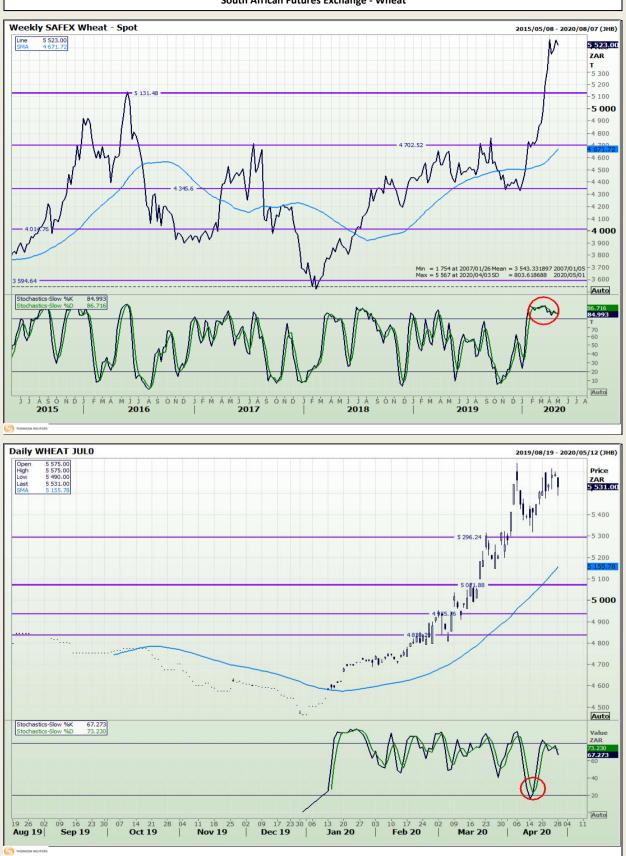

## **Technical Analysis**

South African Futures Exchange - Wheat

DISCLAIMER: This report has been prepared by GroCapital Financial Services Pty Ltd, a wholly owned subsidiary of AFGRI Operations Limitedis provided to you for information purposes only.GROCAPITAL AND AFGRI hereby certify that the views expressed in this report were obtained from sources which GROCAPITAL AND AFGRI consider to be reliable.GROCAPITAL AND AFGRI do not make any representations or give any guarantees or warranties, expressed or implied, as to the correctness, accuracy or completeness of the report.Neither GROCAPITAL AND AFGRI, nor any affiliate, nor any of their respective officers, directors, partners or employees, as any lability for any losses arising from errors or omissions in the opinions, forecasts or information, irrespective of whether there has been any negligence by GroCapital and AFGRI, their affiliate, or their respective officers, directors, partners or employees, regardless of whether such damages were foreseen or unforeseen. The information contained in this report is confidential and may be subject to legal privilege. This report is not intended to not should it be taken to create any legal relations or contractual relations.

Market Report : 29 April 2020