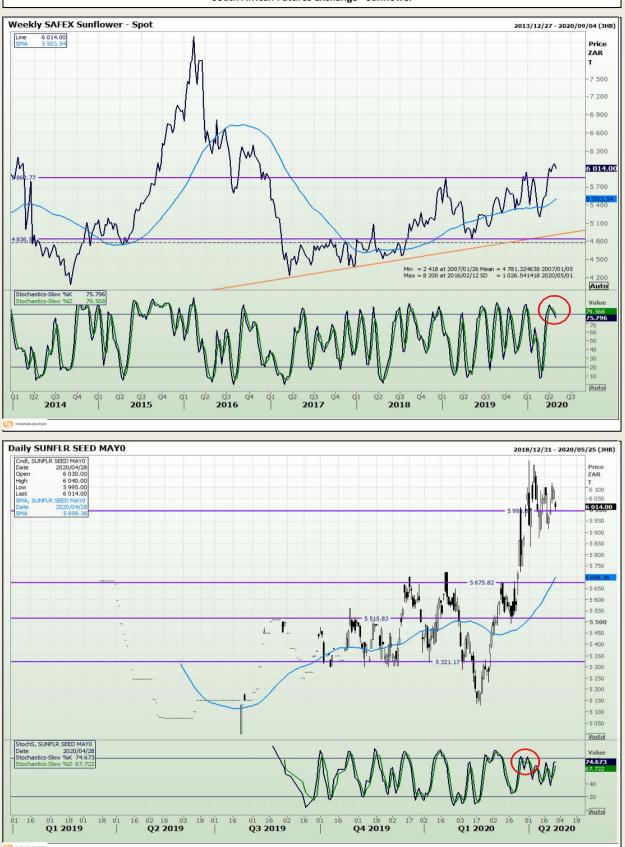

Market Report : 29 April 2020

## **Technical Analysis**

South African Futures Exchange - Sunflower

THOMSON REUTERS

DISCLAIMER: This report has been prepared by GroCapital Financial Services Pty Ltd, a wholly owned subsidiary of AFGRI Operations Limitedis provided to you for information purposes only.GROCAPITAL AND AFGRI hereby certify that the views expressed in this report were obtained from sources which GROCAPITAL AND AFGRI consider to be reliable.GROCAPITAL AND AFGRI do not make any representations or give any guarantees or warranties, expressed or implied, as to the correctness, accuracy or completeness of the report.NetNether GROCAPITAL AND AFGRI, nor any affiliate, nor any of their respective officers, directors, partners or employees, shall assume any liability for any losses arising from errors or omissions in the opnions, forecasts or information, irrespective of whether there has been any negligence by GroCapital and AFGRI, their affiliate, or their respective officers, directors, partners or employees, regardless of whether such damages were foreseen or unforeseen. The information contained in this report is confidential and may be subject to legal privilege. This report is not intended to not should it be taken to create any legal relations or contractual relations.