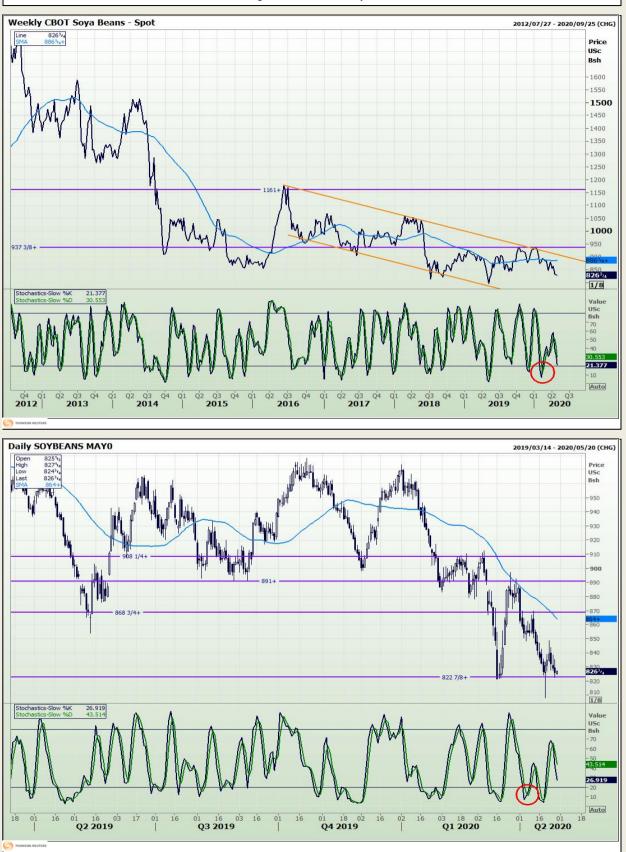

## **Technical Analysis**

Chicago Board of Trade - Soybeans

DISCLAIMER: This report has been prepared by GroCapital Financial Services Pty Ltd, a wholly owned subsidiary of AFGRI Operations Limitedis provided to you for information purposes only.GROCAPITAL AND AFGRI hereby certify that the views expressed in this report were obtained from sources which GROCAPITAL AND AFGRI consider to be reliable.GROCAPITAL AND AFGRI do not make any representations or give any guarantees or warranties, expressed or implied, as to the correctness, accuracy or completeness of the report.Nether GROCAPITAL AND AFGRI, nor any affiliate, nor any of their respective officers, directors, partners or employees, shall assume any liability for any losses arising from errors or omissions in the opinions, forecasts or information, irrespective of whether there has been any negligence by GroCapital and AFGRI, their affiliate, or their respective officers, directors, partners or employees, regardless of whether such damages were foreseen or unforeseen. The information contained in this report is confidential and may be subject to legal privilege. This report is not intended to not should it be taken to create any legal relations or contractual relations.

Market Report : 29 April 2020