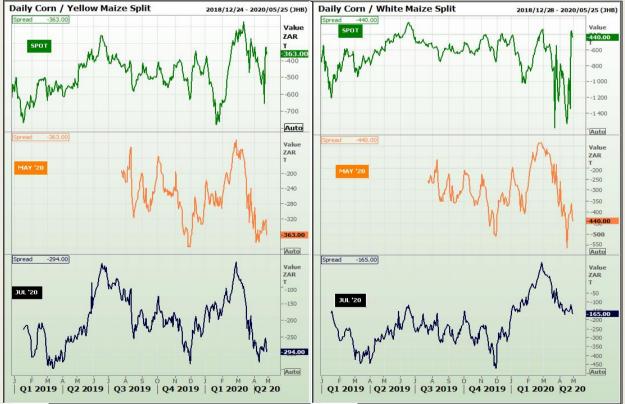

## **Technical Analysis**

South African Futures Exchange - Maize

DISCLAIMER: This report has been prepared by GroCapital Financial Services Pty Ltd, a wholly owned subsidiary of AFGRI Operations Limitedis provided to you for information purposes only.GROCAPITAL AND AFGRI hereby certify that the views expressed in this report were obtained from sources which GROCAPITAL AND AFGRI consider to be reliable.GROCAPITAL AND AFGRI do not make any representations or give any guarantees or warranties, expressed or implied, as to the correctness, accuracy or completeness of the report.Neither GROCAPITAL AND AFGRI, nor any affiliate, nor any of their respective officers, directors, partners or employees, respirations in the opinions, forecasts or information, irrespective of whether there has been any negligence by GroCapital and AFGRI, their affiliate, or their respective officers, directors, partners or employees, regardless of whether such damages were foreseen or unforeseen. The information contained in this report is confidential and may be subject to legal privilege. This report is not intended to not should it be taken to create any legal relations or contractual relations.