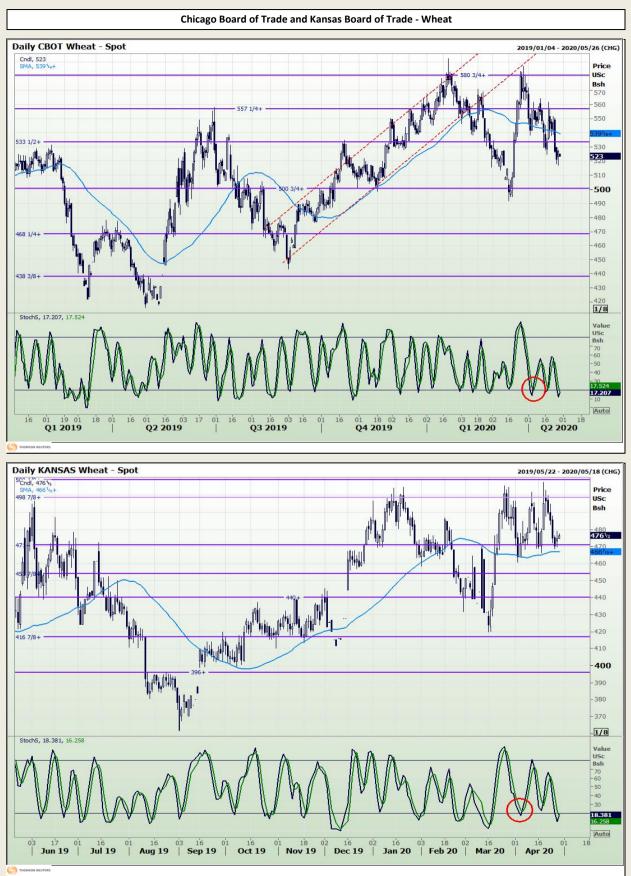

## **Technical Analysis**

South African Futures Exchange - Wheat

DISCLAIMER: This report has been prepared by GroCapital Financial Services Pty Ltd, a wholly owned subsidiary of AFGRI Operations Limitedis provided to you for information purposes only.GROCAPITAL AND AFGRI hereby certify that the views expressed in this report were obtained from sources which GROCAPITAL AND AFGRI consider to be reliable.GROCAPITAL AND AFGRI do not make any representations or give any guarantees or warranties, expressed or implied, as to the correctness, accuracy or completeness of the report.Neither GROCAPITAL AND AFGRI, nor any affiliate, nor any of their respective officers, directors, partners or employees, as any lability for any losses arising from errors or omissions in the opinions, forecasts or information, irrespective of whether there has been any negligence by GroCapital and AFGRI, their affiliate, or their respective officers, directors, partners or employees, regardless of whether such damages were foreseen or unforeseen. The information contained in this report is confidential and may be subject to legal privilege. This report is not intended to not should it be taken to create any legal relations or contractual relations.

Market Report : 29 April 2020