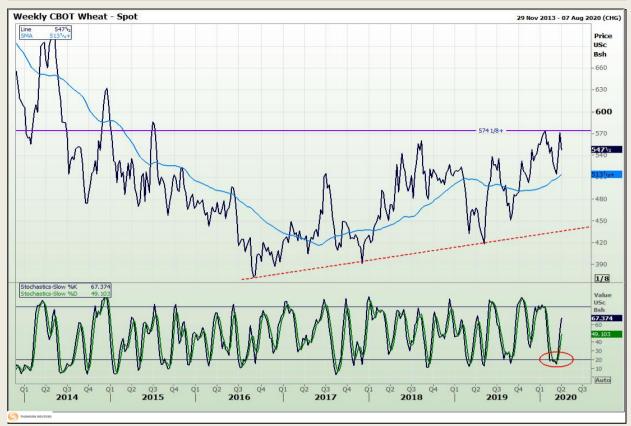

# **Technical Analysis**

Chicago Board of Trade and Kansas Board of Trade - Wheat

DISCLAIMER: This report has been prepared by GroCapital Financial Services Pty Ltd, a wholly owned subsidiary of AFGRI Operations Limitedis provided to you for information purposes only.GROCAPITAL AND AFGRI hereby certify that the views expressed in this report were obtained from sources which GROCAPITAL AND AFGRI consider to be reliable.GROCAPITAL AND AFGRI do not make any representations or give any guarantees or warranties, expressed or implied, as to the correctness, accuracy or completeness of the report.Neither GROCAPITAL AND AFGRI, nor any of their respective officers, directors, partners or employees, shall assume any liability for any losses arising from errors or omissions in the opinions, forecasts or information, irrespective of whether there has been any negligence by GroCapital and AFGRI, their affiliate, or their respective officers, directors, partners or employees, regardless of whether such damages were foreseen or unforeseen. The information contained in this report is confidential and may be subject to legal privilege. This

Market Report : 03 April 2020

3rd Floor, AFGRI Building 12 Byls Bridge Boulevard Highveld Extension 73