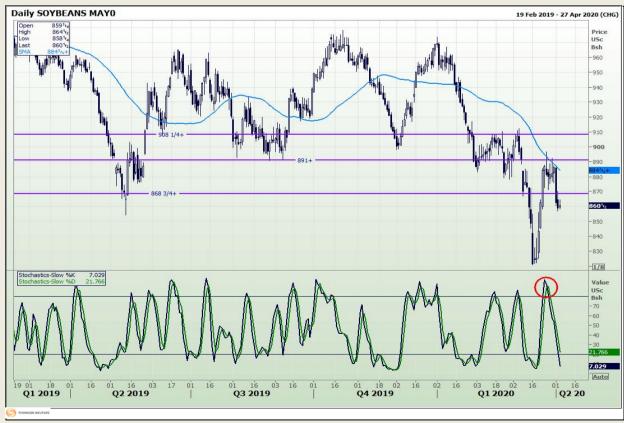

# **Technical Analysis**

Chicago Board of Trade - Soybeans

DISCLAIMER: This report has been prepared by GroCapital Financial Services Pty Ltd, a wholly owned subsidiary of AFGRI Operations Limitedis provided to you for information purposes only.GROCAPITAL AND AFGRI hereby certify that the views expressed in this report were obtained from sources which GROCAPITAL AND AFGRI consider to be reliable.GROCAPITAL AND AFGRI do not make any representations or give any guarantees or warranties, expressed or implied, as to the correctness, accuracy or completeness of the report.Neither GROCAPITAL AND AFGRI, nor any affiliate, nor any of their respective officers, directors, partners or employees arising from errors or omissions in the opinions, forecasts or information, irrespective of whether there has been any negligence by GroCapital and AFGRI, their affiliate, or their respective officers, directors, partners or employees, regardless of whether such damages were foreseen or unforeseen. The information contained in this report is confidential and may be subject to legal privilege. This report is not intended to not should it be taken to create any legal relations or contractual relations.