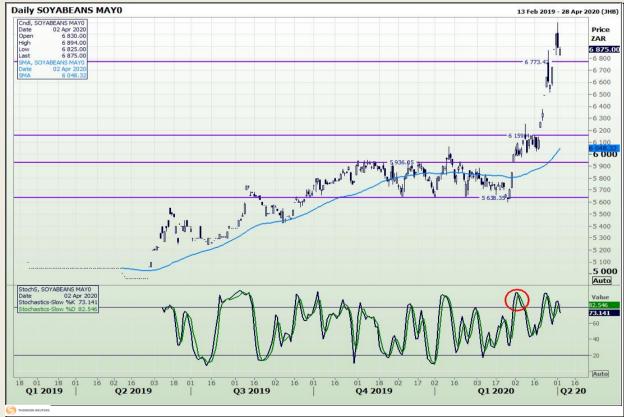

# **Technical Analysis**

**South African Futures Exchange - Soybeans** 

DISCLAIMER: This report has been prepared by GroCapital Financial Services Pty Ltd, a wholly owned subsidiary of AFGRI Operations Limitedis provided to you for information purposes only.GROCAPITAL AND AFGRI hereby certify that the views expressed in this report were obtained from sources which GROCAPITAL AND AFGRI consider to be reliable.GROCAPITAL AND AFGRI do not make any representations or give any guarantees or warranties, expressed or implied, as to the correctness, accuracy or completeness of the report.Neither GROCAPITAL AND AFGRI, nor any of their respective officers, directors, partners or employees, shall assume any liability for any losses arising from errors or omissions in the opinions, forecasts or information, irrespective of whether there has been any negligence by GroCapital and AFGRI, their affiliate, or their respective officers, directors, partners or employees, regardless of whether such damages were foreseen or unforeseen. The information contained in this report is confidential and may be subject to legal privilege. This