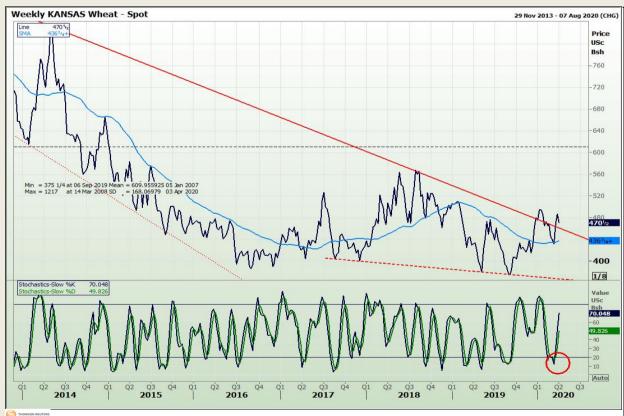

# **Technical Analysis**

Chicago Board of Trade and Kansas Board of Trade - Wheat

DISCLAIMER: This report has been prepared by GroCapital Financial Services Pty Ltd, a wholly owned subsidiary of AFGRI Operations Limitedis provided to you for information purposes only.GROCAPITAL AND AFGRI hereby certify that the views expressed in this report were obtained from sources which GROCAPITAL AND AFGRI consider to be reliable.GROCAPITAL AND AFGRI do not make any representations or give any guarantees or warranties, expressed or implied, as to the correctness, accuracy or completeness of the report.Neither GROCAPITAL AND AFGRI, nor any of their respective officers, directors, partners or employees, shall assume any liability for any losses arising from errors or omissions in the opinions, forecasts or information, irrespective of whether there has been any negligence by GroCapital and AFGRI, their affiliate, or their respective officers, directors, partners or employees, regardless of whether such damages were foreseen or unforeseen. The information contained in this report is confidential and may be subject to legal privilege. This

Market Report : 03 April 2020

3rd Floor, AFGRI Building 12 Byls Bridge Boulevard Highveld Extension 73