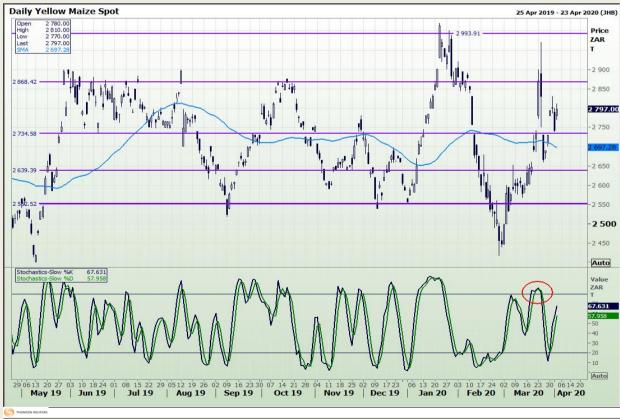

# **Technical Analysis**

South African Futures Exchange - Maize

DISCLAIMER: This report has been prepared by GroCapital Financial Services Pty Ltd, a wholly owned subsidiary of AFGRI Operations Limitedis provided to you for information purposes only.GROCAPITAL AND AFGRI hereby certify that the views expressed in this report were obtained from sources which GROCAPITAL AND AFGRI consider to be reliable.GROCAPITAL AND AFGRI do not make any representations or give any guarantees or warranties, expressed or implied, as to the correctness, accuracy or completeness of the report.Net Hort GROCAPITAL AND AFGRI, nor any of their respective officers, directors, partners or employees shall assume any liability for any losses arising from errors or omissions in the opinions, forecasts or information, irrespective of whether there has been any negligence by GroCapital and AFGRI, their affiliate, or their respective officers, directors, partners or employees, regardless of whether such damages were foreseen or unforeseen. The information contained in this report is confidential and may be subject to legal privilege. This