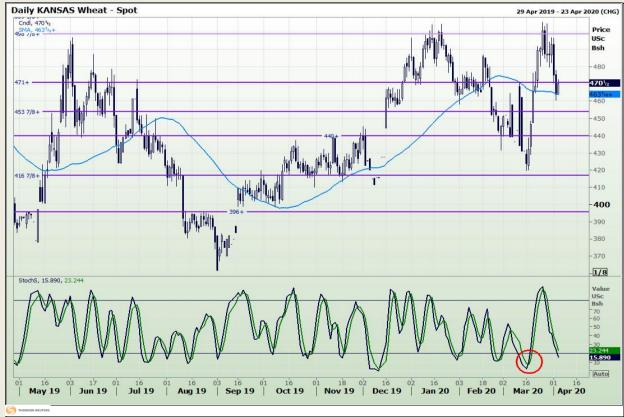

# **Technical Analysis**

Chicago Board of Trade and Kansas Board of Trade - Wheat

DISCLAIMER: This report has been prepared by GroCapital Financial Services Pty Ltd, a wholly owned subsidiary of AFGRI Operations Limitedis provided to you for information purposes only.GROCAPITAL AND AFGRI hereby certify that the views expressed in this report were obtained from sources which GROCAPITAL AND AFGRI consider to be reliable.GROCAPITAL AND AFGRI do not make any representations or give any guarantees or warranties, expressed or implied, as to the correctness, accuracy or completeness of the report.Neither GROCAPITAL AND AFGRI, nor any of their respective officers, directors, partners or employees, shall assume any liability for any losses arising from errors or omissions in the opinions, forecasts or information, irrespective of whether there has been any negligence by GroCapital and AFGRI, their affiliate, or their respective officers, directors, partners or employees, regardless of whether such damages were foreseen or unforeseen. The information contained in this report is confidential and may be subject to legal privilege. This