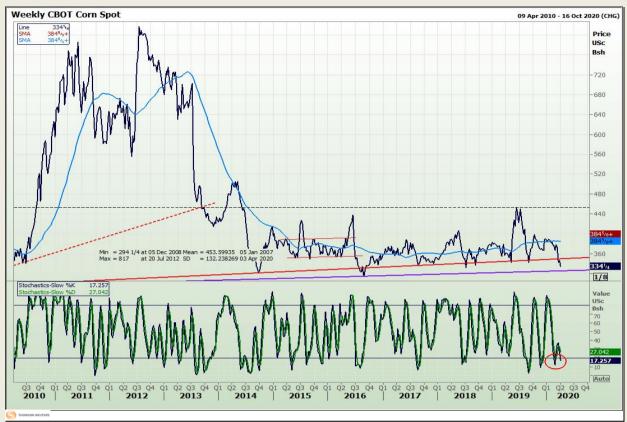

# **Technical Analysis**

Chicago Board of Trade - Corn

DISCLAIMER: This report has been prepared by GroCapital Financial Services Pty Ltd, a wholly owned subsidiary of AFGRI Operations Limitedis provided to you for information purposes only.GROCAPITAL AND AFGRI hereby certify that the views expressed in this report were obtained from sources which GROCAPITAL AND AFGRI consider to be reliable.GROCAPITAL AND AFGRI do not make any representations or give any guarantees or warranties, expressed or implied, as to the correctness, accuracy or completeness of the report.Net here GROCAPITAL AND AFGRI, nor any of their respective officers, directors, partners or employees shall assume any liability for any losses arising from errors or omissions in the opinions, forecasts or information, irrespective of whether there has been any negligence by GroCapital and AFGRI, their affiliate, or their respective officers, directors, partners or employees, regardless of whether such damages were foreseen or unforeseen. The information contained in this report is confidential and may be subject to legal privilege. This

Market Report : 03 April 2020

3rd Floor, AFGRI Building 12 Byls Bridge Boulevard Highveld Extension 73