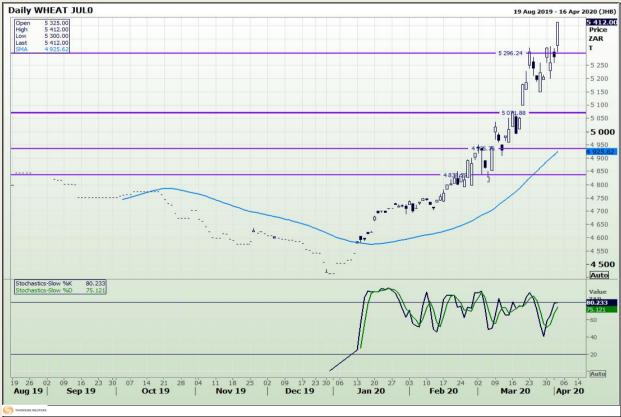

# **Technical Analysis**

Chicago Board of Trade and Kansas Board of Trade - Wheat

DISCLAIMER: This report has been prepared by GroCapital Financial Services Pty Ltd, a wholly owned subsidiary of AFGRI Operations Limitedis provided to you for information purposes only.GROCAPITAL AND AFGRI hereby certify that the views expressed in this report were obtained from sources which GROCAPITAL AND AFGRI consider to be reliable.GROCAPITAL AND AFGRI do not make any representations or give any guarantees or warranties, expressed or implied, as to the correctness, accuracy or completeness of the report.Neither GROCAPITAL AND AFGRI, nor any of their respective officers, directors, partners or employees, shall assume any liability for any losses arising from errors or omissions in the opinions, forecasts or information, irrespective of whether there has been any negligence by GroCapital and AFGRI, their affiliate, or their respective officers, directors, partners or employees, regardless of whether such damages were foreseen or unforeseen. The information contained in this report is confidential and may be subject to legal privilege. This