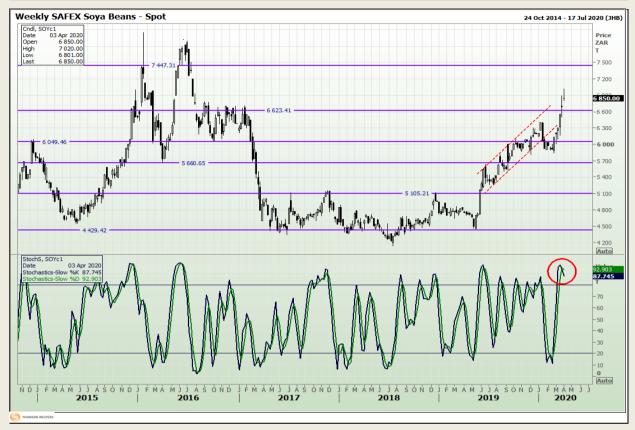

# **Technical Analysis**

**South African Futures Exchange - Soybeans** 

DISCLAIMER: This report has been prepared by GroCapital Financial Services Pty Ltd, a wholly owned subsidiary of AFGRI Operations Limitedis provided to you for information purposes only.GROCAPITAL AND AFGRI hereby certify that the views expressed in this report were obtained from sources which GROCAPITAL AND AFGRI consider to be reliable.GROCAPITAL AND AFGRI do not make any representations or give any guarantees or warranties, expressed or implied, as to the correctness, accuracy or completeness of the report.Neither GROCAPITAL AND AFGRI, nor any of their respective officers, directors, partners or employees, shall assume any liability for any losses arising from errors or omissions in the opinions, forecasts or information, irrespective of whether there has been any negligence by GroCapital and AFGRI, their affiliate, or their respective officers, directors, partners or employees, regardless of whether such damages were foreseen or unforeseen. The information contained in this report is confidential and may be subject to legal privilege. This