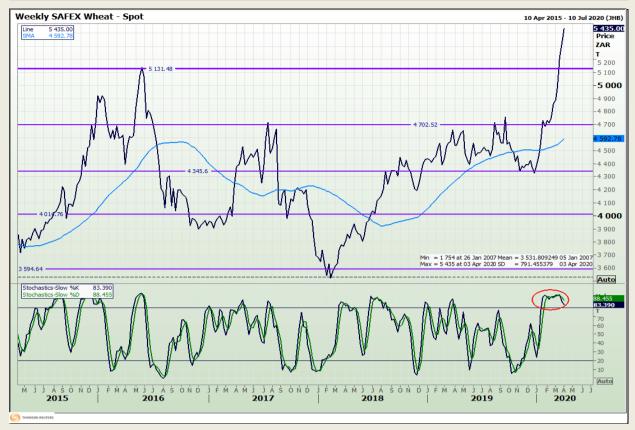

# **Technical Analysis**

South African Futures Exchange - Wheat

DISCLAIMER: This report has been prepared by GroCapital Financial Services Pty Ltd, a wholly owned subsidiary of AFGRI Operations Limitedis provided to you for information purposes only.GROCAPITAL AND AFGRI hereby certify that the views expressed in this report were obtained from sources which GROCAPITAL AND AFGRI consider to be reliable.GROCAPITAL AND AFGRI do not make any representations or give any guarantees or warranties, expressed or implied, as to the correctness, accuracy or completeness of the report.Neither GROCAPITAL AND AFGRI, nor any affiliate, nor any of their respective officers, directors, partners or employees, shall assume any liability for any losses arising from errors or omissions in the opinions, forecasts or information, irrespective of whether there has been any negligence by GroCapital and AFGRI, their affiliate, or their respective officers, directors, partners or employees, regardless of whether such damages were foreseen or unforeseen. The information contained in this report is confidential and may be subject to legal privilege. This

Market Report : 03 April 2020

3rd Floor, AFGRI Building 12 Byls Bridge Boulevard Highveld Extension 73