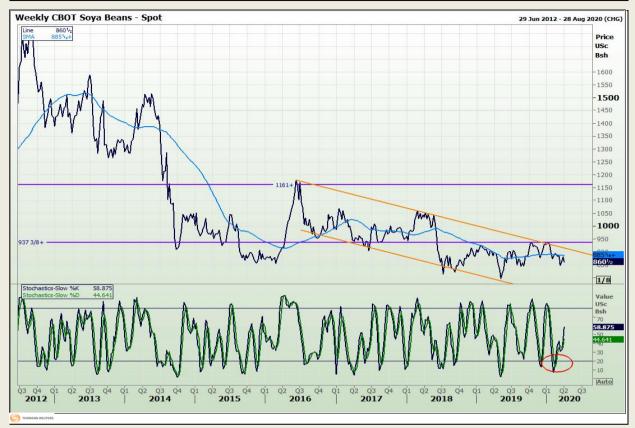

# **Technical Analysis**

Chicago Board of Trade - Soybeans

DISCLAIMER: This report has been prepared by GroCapital Financial Services Pty Ltd, a wholly owned subsidiary of AFGRI Operations Limitedis provided to you for information purposes only.GROCAPITAL AND AFGRI hereby certify that the views expressed in this report were obtained from sources which GROCAPITAL AND AFGRI consider to be reliable.GROCAPITAL AND AFGRI do not make any representations or give any guarantees or warranties, expressed or implied, as to the correctness, accuracy or completeness of the report.Neither GROCAPITAL AND AFGRI, nor any affiliate, nor any of their respective officers, directors, partners or employees arising from errors or omissions in the opinions, forecasts or information, irrespective of whether there has been any negligence by GroCapital and AFGRI, their affiliate, or their respective officers, directors, partners or employees, regardless of whether such damages were foreseen or unforeseen. The information contained in this report is confidential and may be subject to legal privilege. This report is not intended to not should it be taken to create any legal relations or contractual relations.