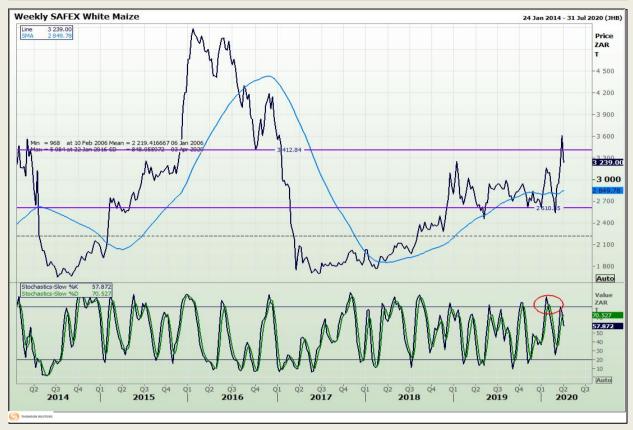

# **Technical Analysis**

South African Futures Exchange - Maize

DISCLAIMER: This report has been prepared by GroCapital Financial Services Pty Ltd, a wholly owned subsidiary of AFGRI Operations Limitedis provided to you for information purposes only.GROCAPITAL AND AFGRI hereby certify that the views expressed in this report were obtained from sources which GROCAPITAL AND AFGRI consider to be reliable.GROCAPITAL AND AFGRI do not make any representations or give any guarantees or warranties, expressed or implied, as to the correctness, accuracy or completeness of the report.Net Horn GROCAPITAL AND AFGRI, nor any of their respective forces, directors, partners or employees, shall assume any liability for any losses arising from errors or omissions in the opinions, forecasts or information, irrespective of whether there has been any negligence by GroCapital and AFGRI, their affiliate, or their respective officers, directors, partners or employees, regardless of whether such damages were foreseen or unforeseen. The information contained in this report is confidential and may be subject to legal privilege. This

Market Report : 03 April 2020

3rd Floor, AFGRI Building 12 Byls Bridge Boulevard Highveld Extension 73